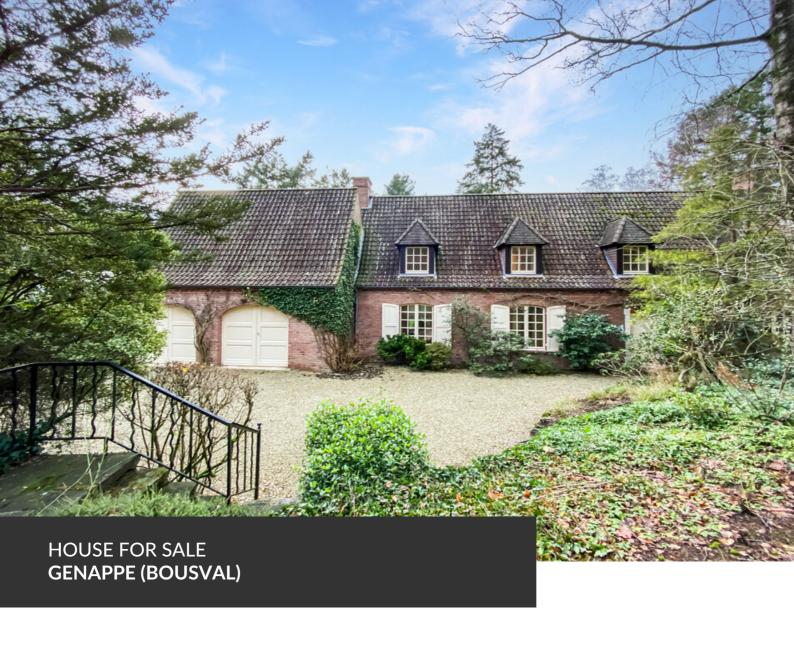

Vivre dans l'intimité de la nature

**ADRESSE** 

Drève des Châtaigniers, 17 1470 Genappe (Bousval)

PRICES 1.100.000 €

Hidden in a little corner of paradise at the end of its private driveway, this charming residence is the dream place for nature lovers. Located in a quiet area out of sight, it will offer you privacy and serenity close to major communication routes. Inside the house, noble materials and superb tailor-made joinery give it an authentic and warm touch. On the ground floor, all the rooms enjoy pleasant views on the garden. On either side of its vast entrance hall are the living room, equipped with an open fire and the dining room, which can accommodate many guests. The floor includes a superb master bedroom composed of a shower room, a dressing room and an office. Three other beautiful bedrooms share two bathrooms. Outside, the marvelous garden is adorned with majestic trees and unusual flowers sheltering birds and butterflies. A wrought iron greenhouse and a pond complete this magnificent...