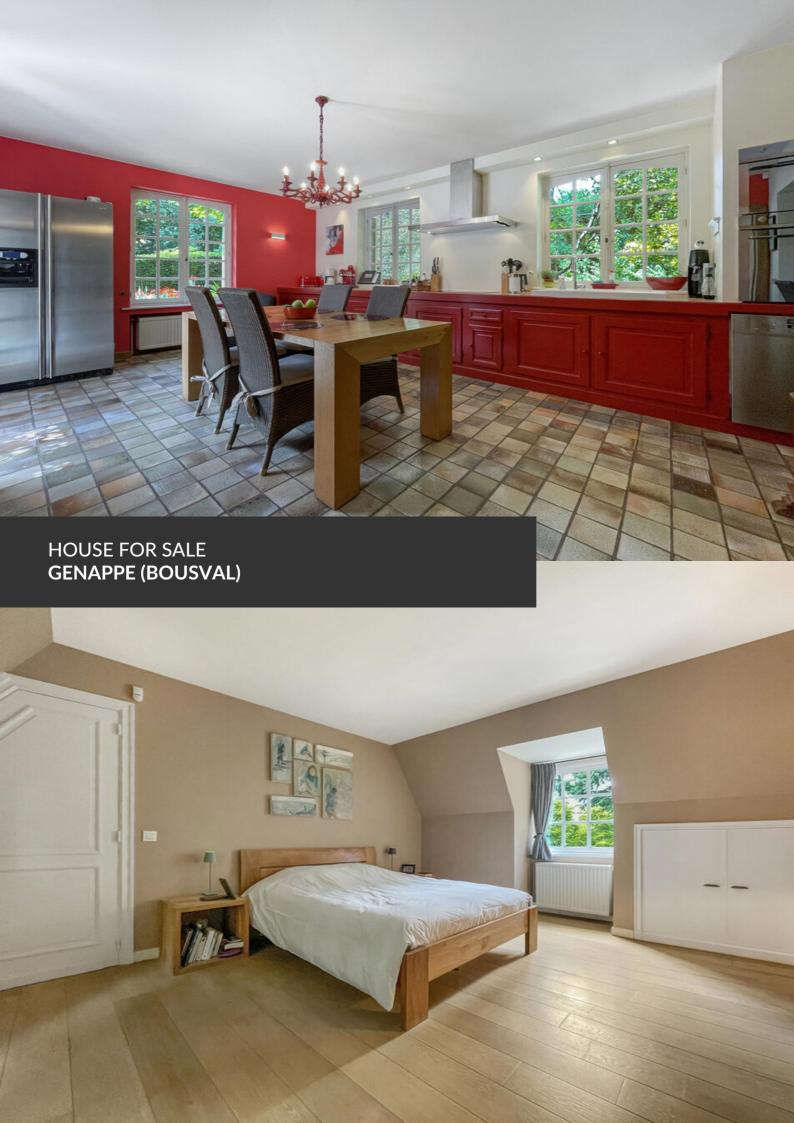

Vivre dans l'intimité de la nature

**ADRESSE** 

Drève des Châtaigniers, 17 1470 Genappe (Bousval)

PRICES 1.100.000 €

Hidden in a little corner of paradise at the end of its private driveway, this charming residence is the dream place for nature lovers. Located in a quiet area out of sight, it will offer you privacy and serenity close to major communication routes. Inside the house, noble materials and superb tailor-made joinery give it an authentic and warm touch. On the ground floor, all the rooms enjoy pleasant views on the garden. On either side of its vast entrance hall are the living room, equipped with an open fire and the dining room, which can accommodate many guests. The floor includes a superb master bedroom composed of a shower room, a dressing room and an office. Three other beautiful bedrooms share two bathrooms. Outside, the marvelous garden is adorned with majestic trees and unusual flowers sheltering birds and butterflies. A wrought iron greenhouse and a pond complete this magnificent...