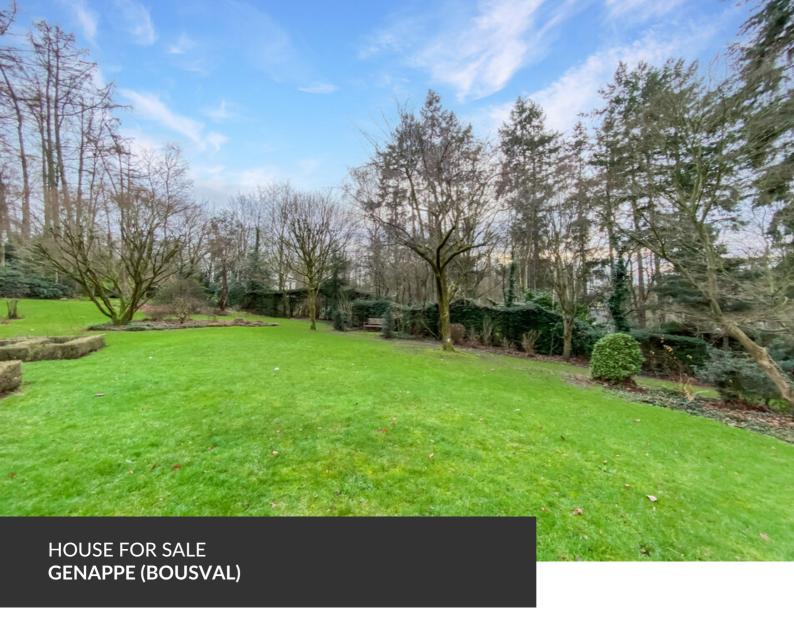

Vivre dans l'intimité de la nature

**ADRESSE** 

Drève des Châtaigniers, 17 1470 Genappe (Bousval)

PRICES 1.100.000 €

Hidden in a little corner of paradise at the end of its private driveway, this charming residence is the dream place for nature lovers. Located in a quiet area out of sight, it will offer you privacy and serenity close to major communication routes. Inside the house, noble materials and superb tailor-made joinery give it an authentic and warm touch. On the ground floor, all the rooms enjoy pleasant views on the garden. On either side of its vast entrance hall are the living room, equipped with an open fire and the dining room, which can accommodate many guests. The floor includes a superb master bedroom composed of a shower room, a dressing room and an office. Three other beautiful bedrooms share two bathrooms. Outside, the marvelous garden is adorned with majestic trees and unusual flowers sheltering birds and butterflies. A wrought iron greenhouse and a pond complete this magnificent...

## office

picture. There, creatives can find a source of inspiration and exercise their passion in a small workshop located in one of its corners.

| Land surface           | 5.433 m <sup>2</sup> |
|------------------------|----------------------|
| Living space           | 262 m²               |
| Year of construction   | 1974                 |
| Year of renovation     | 2008                 |
| Number of bedrooms     | 4                    |
| Surface area bedroom 1 | 22 m²                |
| Surface area bedroom 2 | 19 m²                |
| Surface area bedroom 3 | 18 m²                |
| Surface area bedroom 4 | 10 m²                |
| Number of bathrooms    | 3                    |
| Number of toilets      | 4                    |