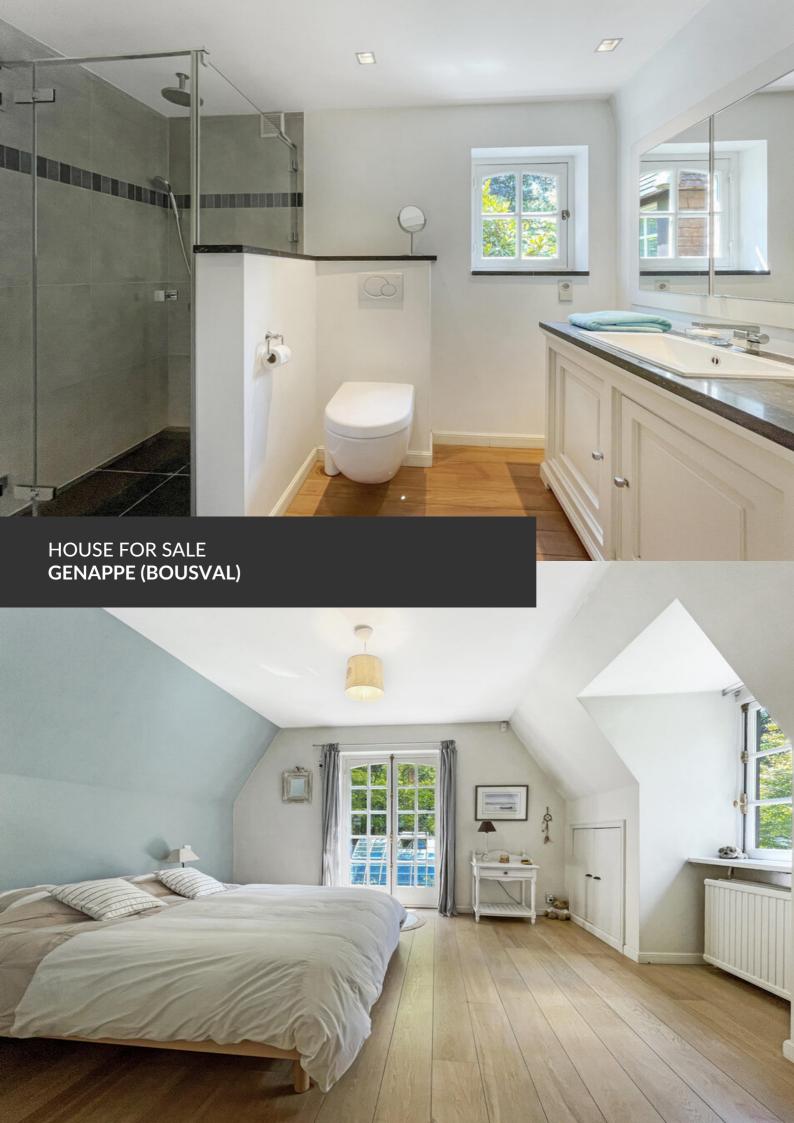

Vivre dans l'intimité de la nature

**ADRESSE** 

Drève des Châtaigniers, 17 1470 Genappe (Bousval)

PRICES 1.100.000 €

Hidden in a little corner of paradise at the end of its private driveway, this charming residence is the dream place for nature lovers. Located in a quiet area out of sight, it will offer you privacy and serenity close to major communication routes. Inside the house, noble materials and superb tailor-made joinery give it an authentic and warm touch. On the ground floor, all the rooms enjoy pleasant views on the garden. On either side of its vast entrance hall are the living room, equipped with an open fire and the dining room, which can accommodate many guests. The floor includes a superb master bedroom composed of a shower room, a dressing room and an office. Three other beautiful bedrooms share two bathrooms. Outside, the marvelous garden is adorned with majestic trees and unusual flowers sheltering birds and butterflies. A wrought iron greenhouse and a pond complete this magnificent...

## office

picture. There, creatives can find a source of inspiration and exercise their passion in a small workshop located in one of its corners.

| Land surface           | 5.433 m <sup>2</sup> |
|------------------------|----------------------|
| Living space           | 262 m²               |
| Year of construction   | 1974                 |
| Year of renovation     | 2008                 |
| Number of bedrooms     | 4                    |
| Surface area bedroom 1 | 22 m²                |
| Surface area bedroom 2 | 19 m²                |
| Surface area bedroom 3 | 18 m²                |
| Surface area bedroom 4 | 10 m²                |
| Number of bathrooms    | 3                    |
| Number of toilets      | 4                    |