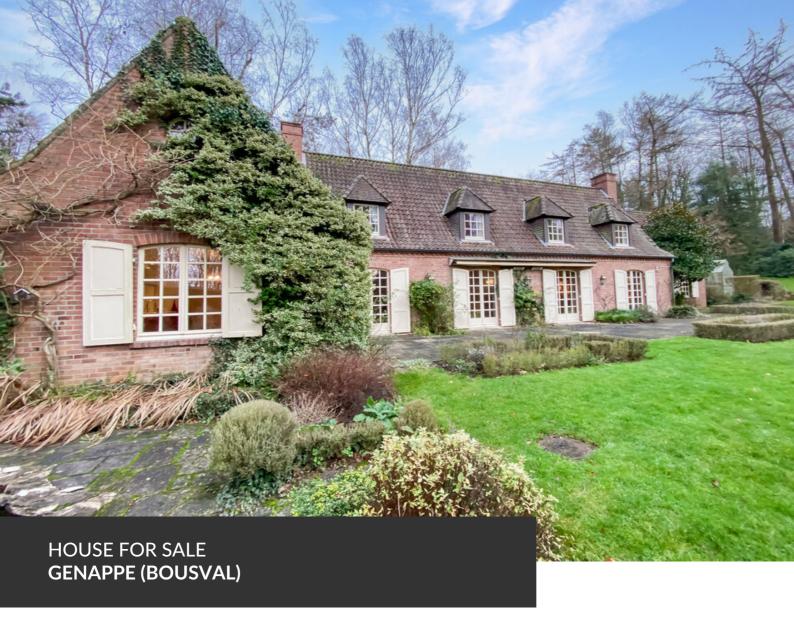

Vivre dans l'intimité de la nature

**ADRESSE** 

Drève des Châtaigniers, 17 1470 Genappe (Bousval)

PRICES 1.100.000 €

Hidden in a little corner of paradise at the end of its private driveway, this charming residence is the dream place for nature lovers. Located in a quiet area out of sight, it will offer you privacy and serenity close to major communication routes. Inside the house, noble materials and superb tailor-made joinery give it an authentic and warm touch. On the ground floor, all the rooms enjoy pleasant views on the garden. On either side of its vast entrance hall are the living room, equipped with an open fire and the dining room, which can accommodate many guests. The floor includes a superb master bedroom composed of a shower room, a dressing room and an office. Three other beautiful bedrooms share two bathrooms. Outside, the marvelous garden is adorned with majestic trees and unusual flowers sheltering birds and butterflies. A wrought iron greenhouse and a pond complete this magnificent...