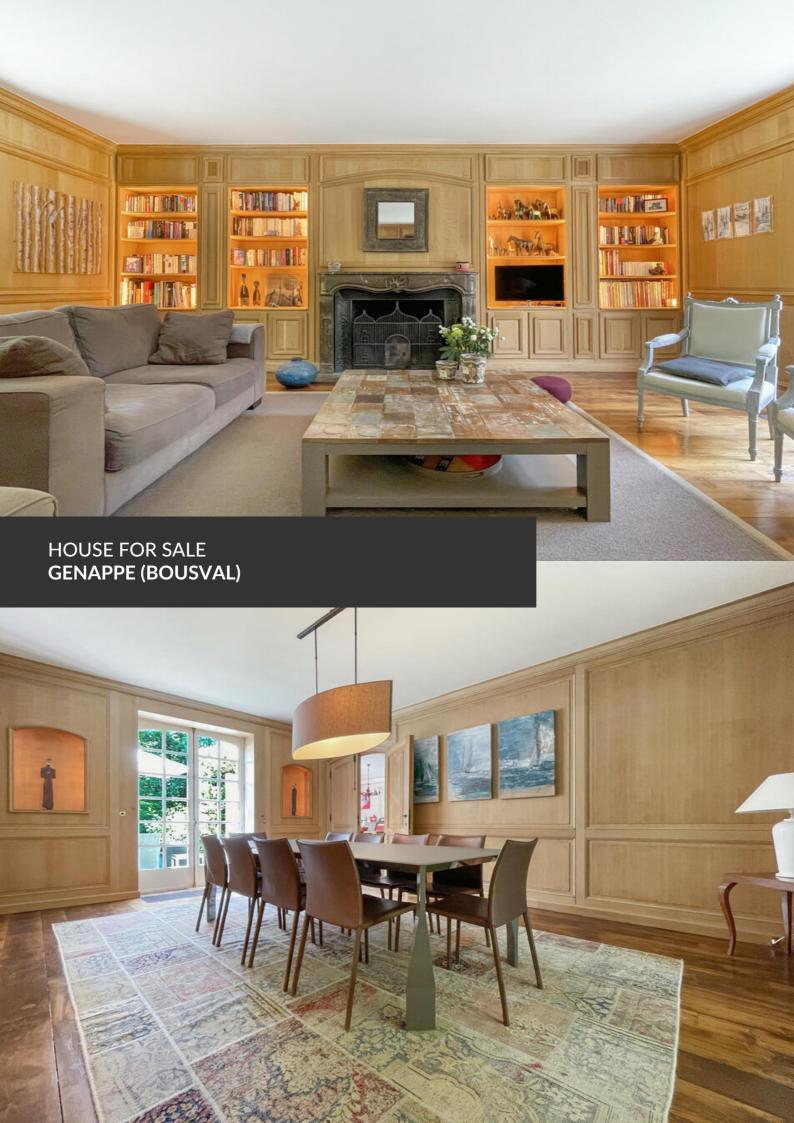

Vivre dans l'intimité de la nature

**ADRESSE** 

Drève des Châtaigniers, 17 1470 Genappe (Bousval)

PRICES 1.100.000 €

Hidden in a little corner of paradise at the end of its private driveway, this charming residence is the dream place for nature lovers. Located in a quiet area out of sight, it will offer you privacy and serenity close to major communication routes. Inside the house, noble materials and superb tailor-made joinery give it an authentic and warm touch. On the ground floor, all the rooms enjoy pleasant views on the garden. On either side of its vast entrance hall are the living room, equipped with an open fire and the dining room, which can accommodate many guests. The floor includes a superb master bedroom composed of a shower room, a dressing room and an office. Three other beautiful bedrooms share two bathrooms. Outside, the marvelous garden is adorned with majestic trees and unusual flowers sheltering birds and butterflies. A wrought iron greenhouse and a pond complete this magnificent...