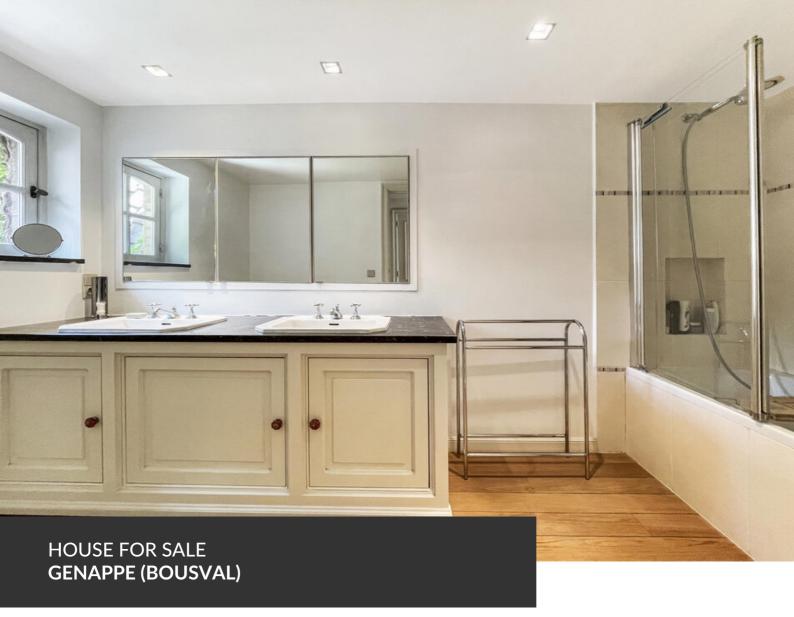

Vivre dans l'intimité de la nature

**ADRESSE** 

Drève des Châtaigniers, 17 1470 Genappe (Bousval)

PRICES 1.100.000 €

Hidden in a little corner of paradise at the end of its private driveway, this charming residence is the dream place for nature lovers. Located in a quiet area out of sight, it will offer you privacy and serenity close to major communication routes. Inside the house, noble materials and superb tailor-made joinery give it an authentic and warm touch. On the ground floor, all the rooms enjoy pleasant views on the garden. On either side of its vast entrance hall are the living room, equipped with an open fire and the dining room, which can accommodate many guests. The floor includes a superb master bedroom composed of a shower room, a dressing room and an office. Three other beautiful bedrooms share two bathrooms. Outside, the marvelous garden is adorned with majestic trees and unusual flowers sheltering birds and butterflies. A wrought iron greenhouse and a pond complete this magnificent...

## office

picture. There, creatives can find a source of inspiration and exercise their passion in a small workshop located in one of its corners.

| Land surface           | 5.433 m <sup>2</sup> |
|------------------------|----------------------|
| Living space           | 262 m²               |
| Year of construction   | 1974                 |
| Year of renovation     | 2008                 |
| Number of bedrooms     | 4                    |
| Surface area bedroom 1 | 22 m²                |
| Surface area bedroom 2 | 19 m²                |
| Surface area bedroom 3 | 18 m²                |
| Surface area bedroom 4 | 10 m²                |
| Number of bathrooms    | 3                    |
| Number of toilets      | 4                    |