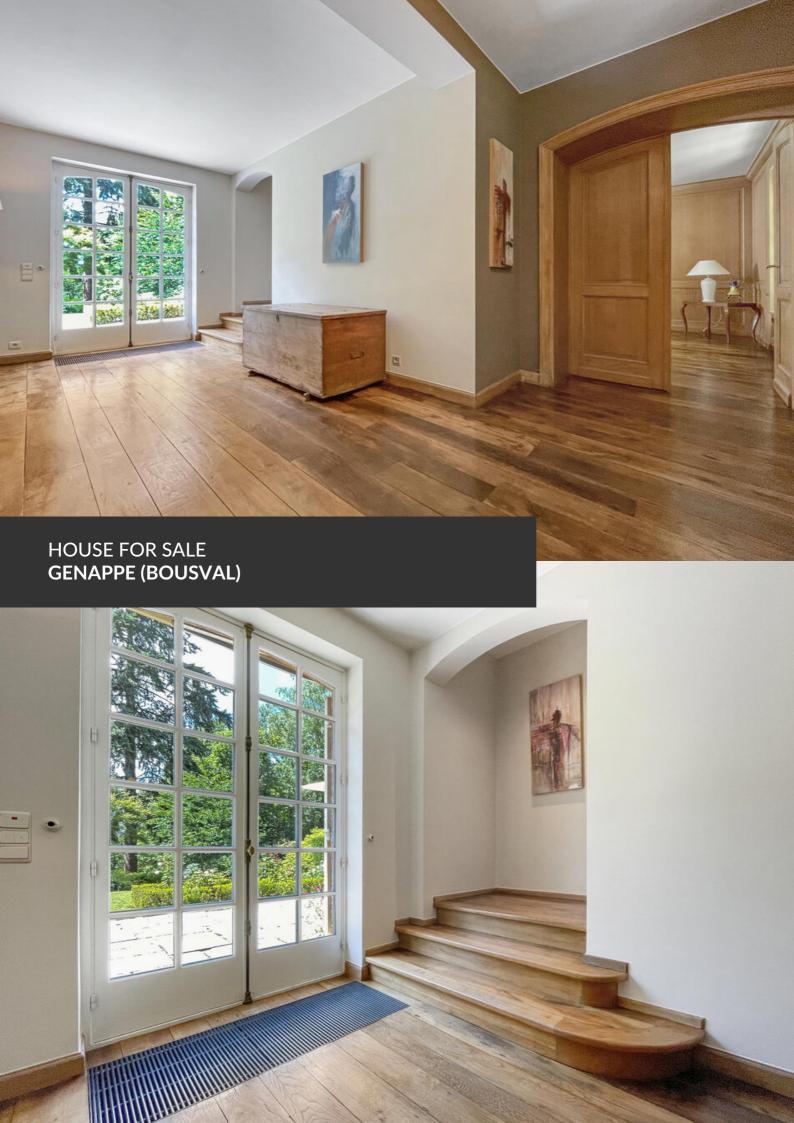

Vivre dans l'intimité de la nature

**ADRESSE** 

Drève des Châtaigniers, 17 1470 Genappe (Bousval)

PRICES 1.100.000 €

Hidden in a little corner of paradise at the end of its private driveway, this charming residence is the dream place for nature lovers. Located in a quiet area out of sight, it will offer you privacy and serenity close to major communication routes. Inside the house, noble materials and superb tailor-made joinery give it an authentic and warm touch. On the ground floor, all the rooms enjoy pleasant views on the garden. On either side of its vast entrance hall are the living room, equipped with an open fire and the dining room, which can accommodate many guests. The floor includes a superb master bedroom composed of a shower room, a dressing room and an office. Three other beautiful bedrooms share two bathrooms. Outside, the marvelous garden is adorned with majestic trees and unusual flowers sheltering birds and butterflies. A wrought iron greenhouse and a pond complete this magnificent...