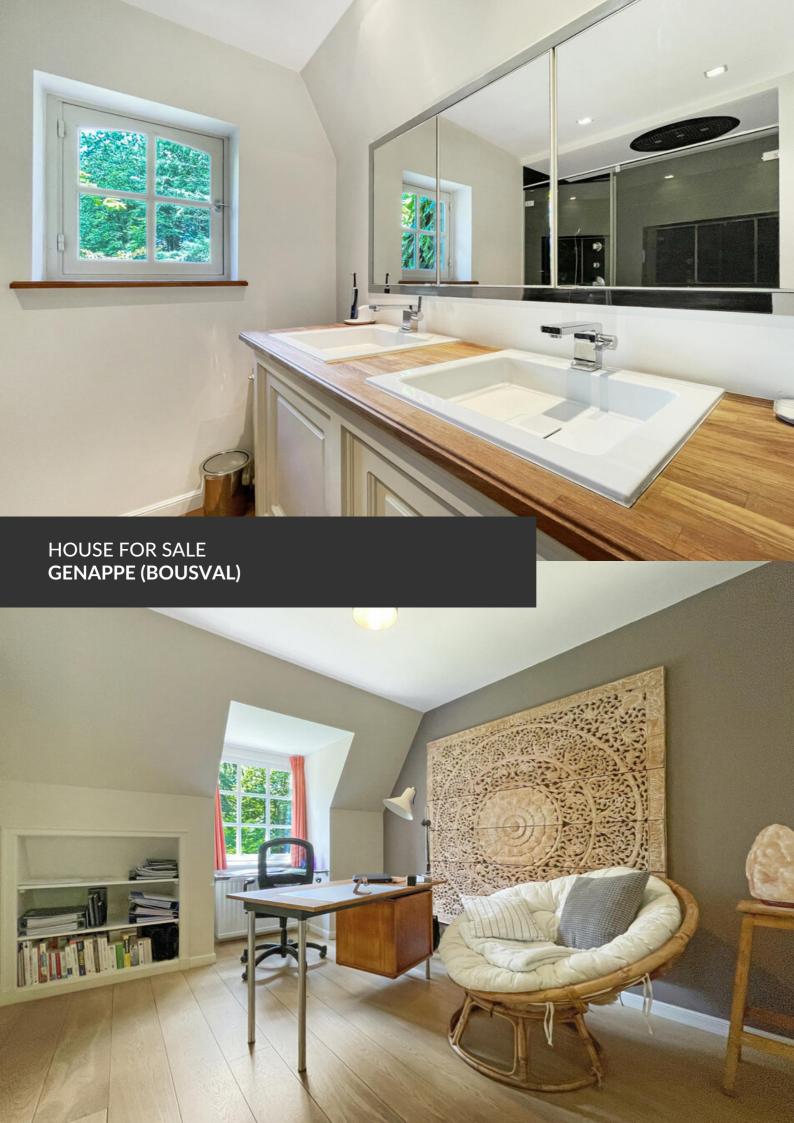

Vivre dans l'intimité de la nature

**ADRESSE** 

Drève des Châtaigniers, 17 1470 Genappe (Bousval)

PRICES 1.100.000 €

Hidden in a little corner of paradise at the end of its private driveway, this charming residence is the dream place for nature lovers. Located in a quiet area out of sight, it will offer you privacy and serenity close to major communication routes. Inside the house, noble materials and superb tailor-made joinery give it an authentic and warm touch. On the ground floor, all the rooms enjoy pleasant views on the garden. On either side of its vast entrance hall are the living room, equipped with an open fire and the dining room, which can accommodate many guests. The floor includes a superb master bedroom composed of a shower room, a dressing room and an office. Three other beautiful bedrooms share two bathrooms. Outside, the marvelous garden is adorned with majestic trees and unusual flowers sheltering birds and butterflies. A wrought iron greenhouse and a pond complete this magnificent...

## office

picture. There, creatives can find a source of inspiration and exercise their passion in a small workshop located in one of its corners.

| Land surface           | 5.433 m <sup>2</sup> |
|------------------------|----------------------|
| Living space           | 262 m²               |
| Year of construction   | 1974                 |
| Year of renovation     | 2008                 |
| Number of bedrooms     | 4                    |
| Surface area bedroom 1 | 22 m²                |
| Surface area bedroom 2 | 19 m²                |
| Surface area bedroom 3 | 18 m²                |
| Surface area bedroom 4 | 10 m²                |
| Number of bathrooms    | 3                    |
| Number of toilets      | 4                    |