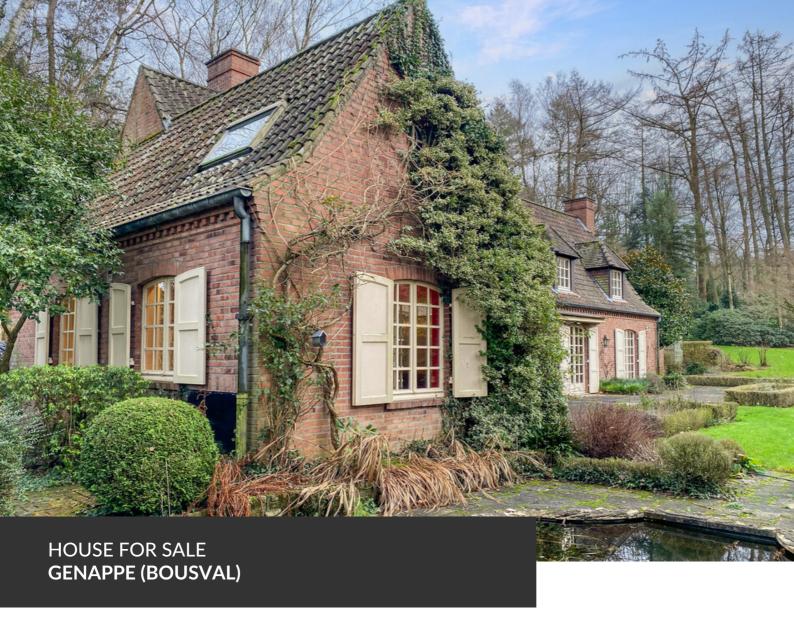

Vivre dans l'intimité de la nature

**ADRESSE** 

Drève des Châtaigniers, 17 1470 Genappe (Bousval)

PRICES 1.100.000 €

Hidden in a little corner of paradise at the end of its private driveway, this charming residence is the dream place for nature lovers. Located in a quiet area out of sight, it will offer you privacy and serenity close to major communication routes. Inside the house, noble materials and superb tailor-made joinery give it an authentic and warm touch. On the ground floor, all the rooms enjoy pleasant views on the garden. On either side of its vast entrance hall are the living room, equipped with an open fire and the dining room, which can accommodate many guests. The floor includes a superb master bedroom composed of a shower room, a dressing room and an office. Three other beautiful bedrooms share two bathrooms. Outside, the marvelous garden is adorned with majestic trees and unusual flowers sheltering birds and butterflies. A wrought iron greenhouse and a pond complete this magnificent...