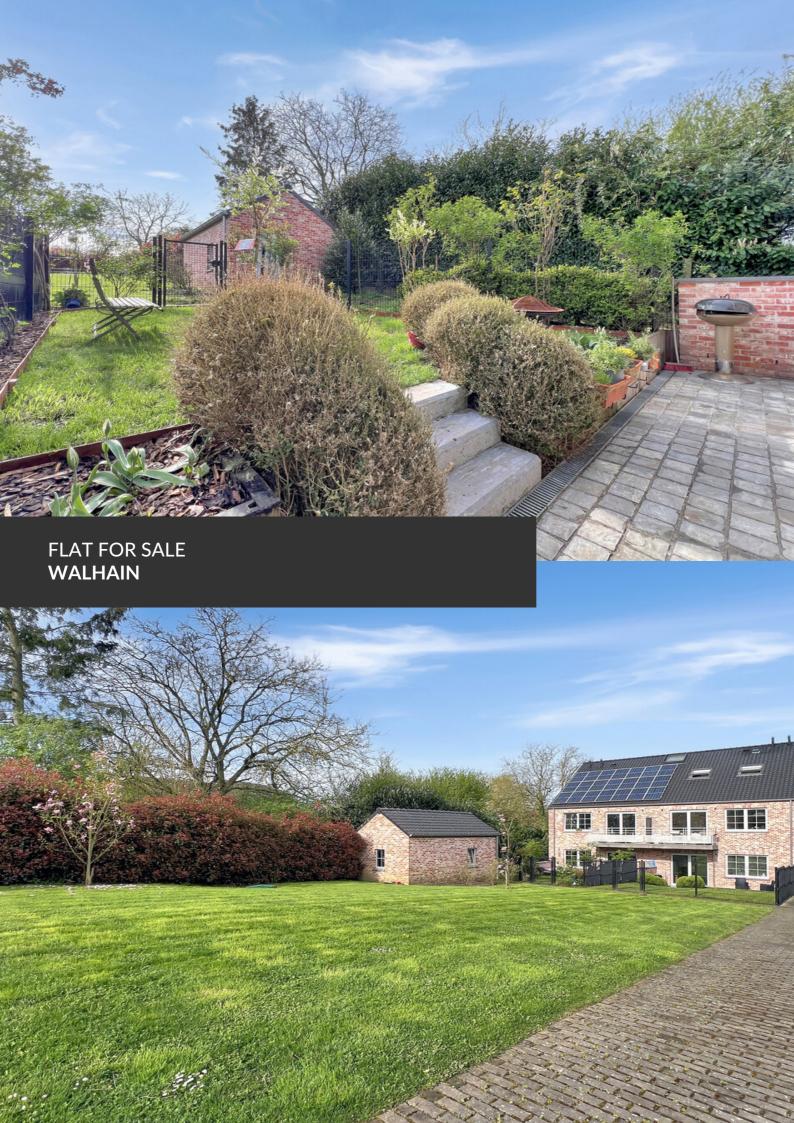

# Tranquility & Modernity

**ADRESSE** 

Rue Bourgmestre Gilisquet, 5 1457 Walhain

PRICES 250.000 €

Let yourself be tempted by this delightful ground floor apartment with views over the fields. With a surface area of sixty five square metres, the flat has a large living room, a bright, super-equipped kitchen and a large bedroom with shower room. The four-unit condominium was built in 2016. The property also has storage space: two attics and a bike room. Enjoy a private garden, as well as access to a garden with a large swimming pool for cooling off on summer afternoons!