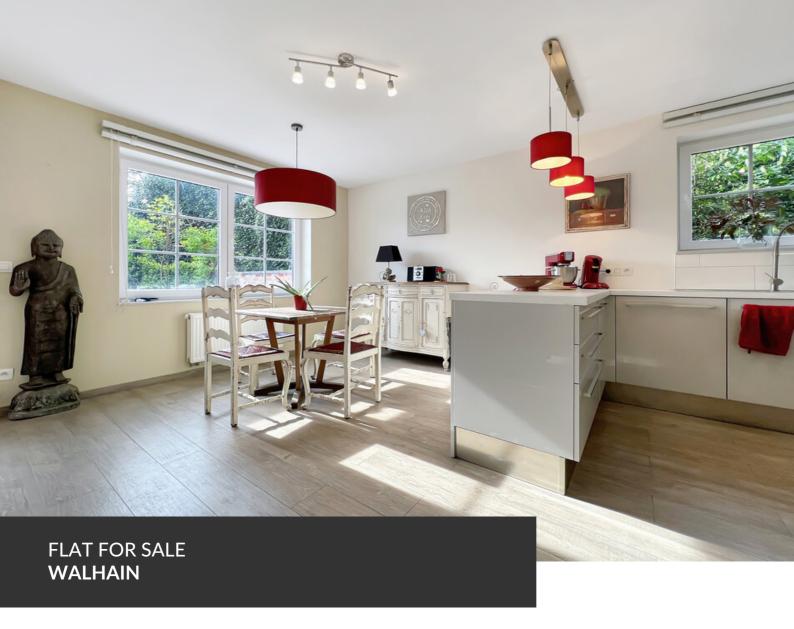

# Tranquility & Modernity

**ADRESSE** 

Rue Bourgmestre Gilisquet, 5 1457 Walhain

PRICES 250.000 €

Let yourself be tempted by this delightful ground floor apartment with views over the fields. With a surface area of sixty five square metres, the flat has a large living room, a bright, super-equipped kitchen and a large bedroom with shower room. The four-unit condominium was built in 2016. The property also has storage space: two attics and a bike room. Enjoy a private garden, as well as access to a garden with a large swimming pool for cooling off on summer afternoons!

| Living space                           | 65 m <sup>2</sup> |
|----------------------------------------|-------------------|
| Year of construction                   | 2016              |
| Floors                                 | 2                 |
| Terrace                                | yes               |
| Number of bedrooms                     | 1                 |
| Surface area bedroom 1                 | 13 m <sup>2</sup> |
| Number of bathrooms                    | 1                 |
| Number of toilets                      | 1                 |
| Type of heating                        | collective        |
| Type of window frames                  | vinyl             |
| Solar panels (photovoltaic or thermal) | photovoltaic      |
|                                        |                   |