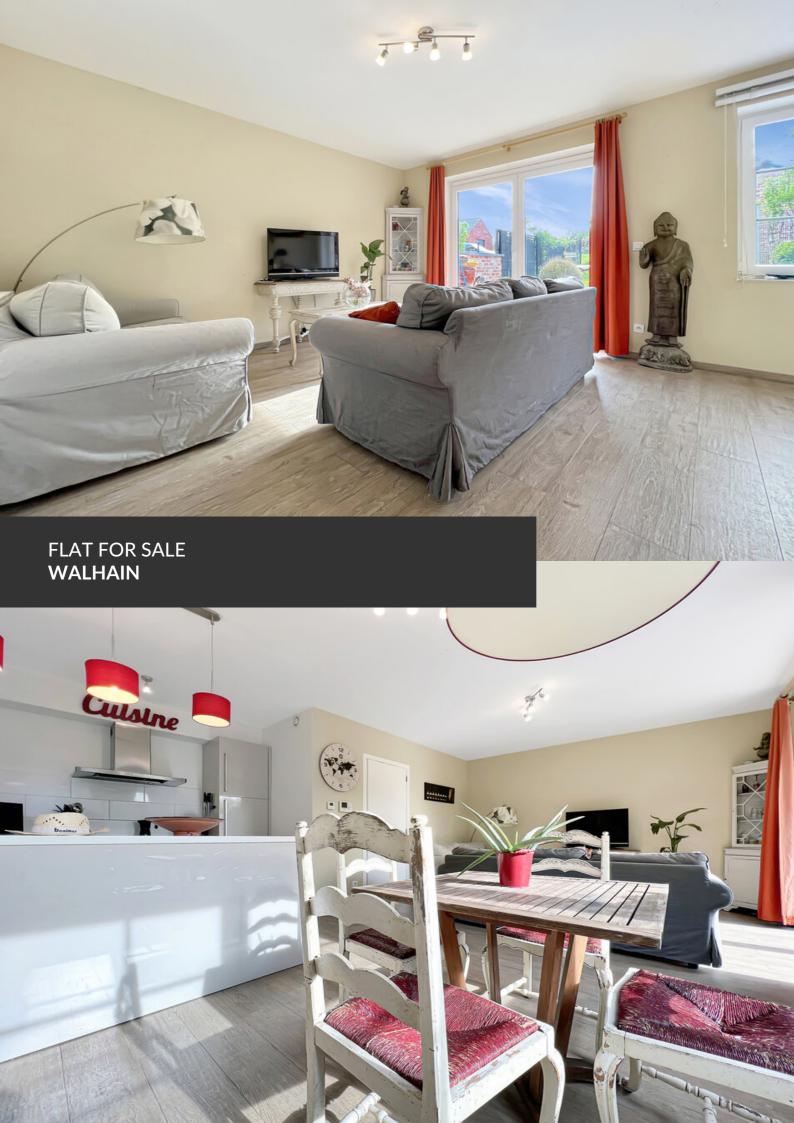

# Tranquility & Modernity

**ADRESSE** 

Rue Bourgmestre Gilisquet, 5 1457 Walhain

PRICES 250.000 €

Let yourself be tempted by this delightful ground floor apartment with views over the fields. With a surface area of sixty five square metres, the flat has a large living room, a bright, super-equipped kitchen and a large bedroom with shower room. The four-unit condominium was built in 2016. The property also has storage space: two attics and a bike room. Enjoy a private garden, as well as access to a garden with a large swimming pool for cooling off on summer afternoons!

| Living space                           | 65 m <sup>2</sup> |
|----------------------------------------|-------------------|
| Year of construction                   | 2016              |
| Floors                                 | 2                 |
| Terrace                                | yes               |
| Number of bedrooms                     | 1                 |
| Surface area bedroom 1                 | 13 m <sup>2</sup> |
| Number of bathrooms                    | 1                 |
| Number of toilets                      | 1                 |
| Type of heating                        | collective        |
| Type of window frames                  | vinyl             |
| Solar panels (photovoltaic or thermal) | photovoltaic      |
|                                        |                   |