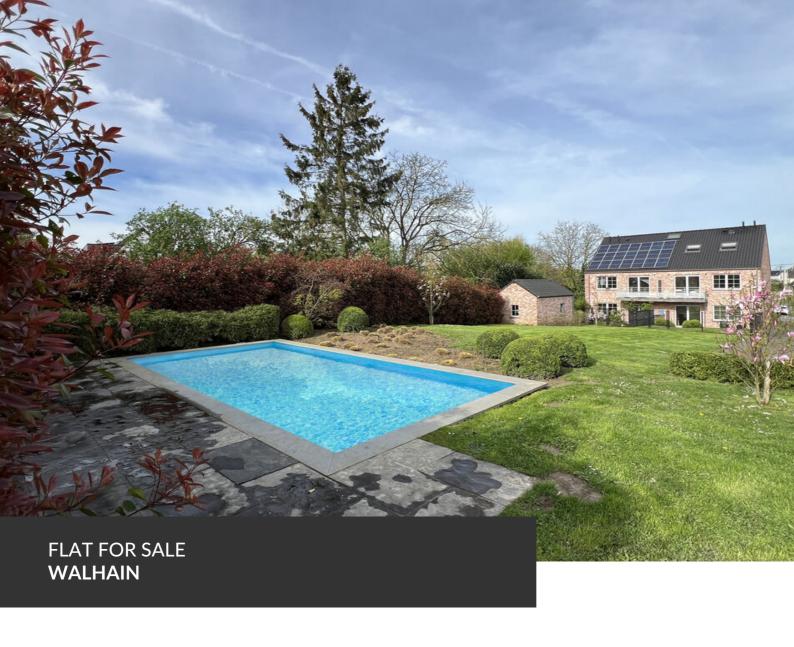

# Tranquility & Modernity

**ADRESSE** 

Rue Bourgmestre Gilisquet, 5 1457 Walhain

PRICES 250.000 €

Let yourself be tempted by this delightful ground floor apartment with views over the fields. With a surface area of sixty five square metres, the flat has a large living room, a bright, super-equipped kitchen and a large bedroom with shower room. The four-unit condominium was built in 2016. The property also has storage space: two attics and a bike room. Enjoy a private garden, as well as access to a garden with a large swimming pool for cooling off on summer afternoons!

| Living space                           | 65 m <sup>2</sup> |
|----------------------------------------|-------------------|
| Year of construction                   | 2016              |
| Floors                                 | 2                 |
| Terrace                                | yes               |
| Number of bedrooms                     | 1                 |
| Surface area bedroom 1                 | 13 m <sup>2</sup> |
| Number of bathrooms                    | 1                 |
| Number of toilets                      | 1                 |
| Type of heating                        | collective        |
| Type of window frames                  | vinyl             |
| Solar panels (photovoltaic or thermal) | photovoltaic      |
|                                        |                   |