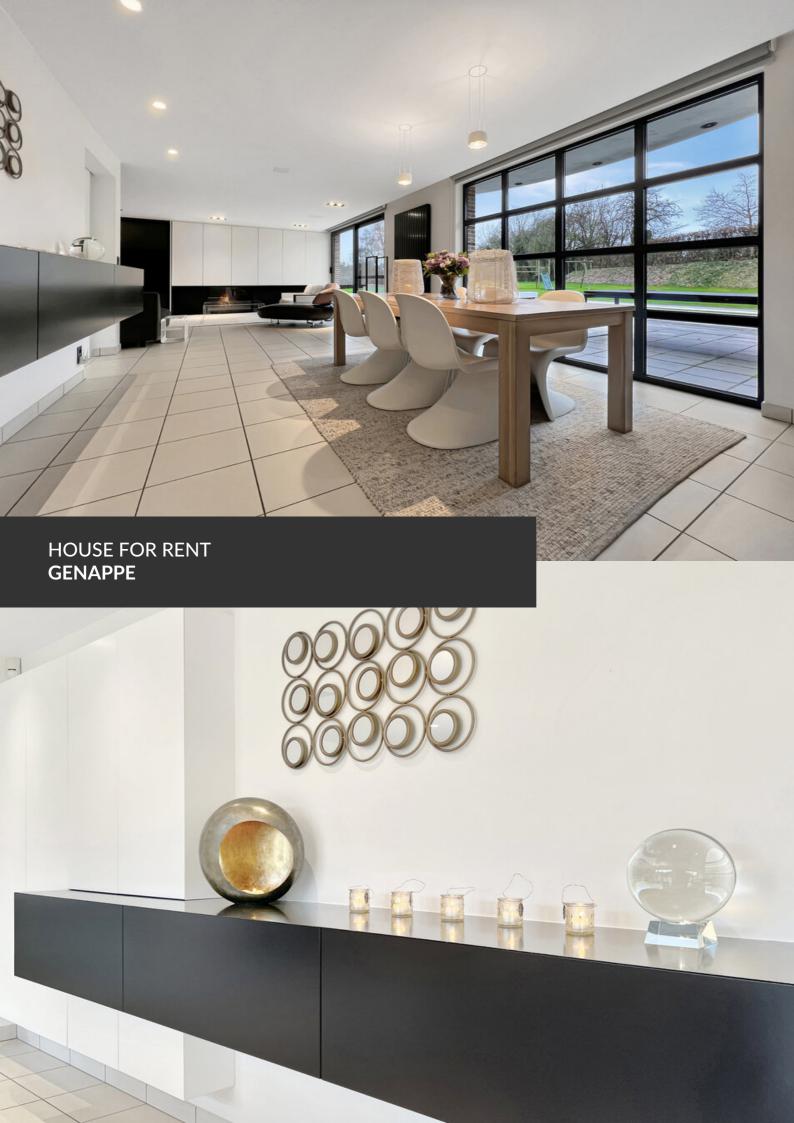

Surprisingly peaceful villa just 10 minutes from Waterloo!

ADRESSE Rue du Moulin, 4 1470 Genappe

PRICES 3.000 €

A villa with an incredible finish and situated in a very quiet location is what we offer for rent. Located in the charming village of Ways, part of the commune of Genappe, with direct access to the N25, this country house enjoys a very peaceful environment, despite being less than 15 km from Waterloo or Louvain-la-Neuve. The interior of the villa is finished to a very high standard. A spectacular entrance hall bathed in light welcomes you and leads to a fully-fitted study. Next, the living room, which opens onto the terrace, garden and large, unoverlooked swimming pool, promises to make the most of the fine weather to come. A perfect family home, the spacious kitchen is perfect for large families. With its 5 bedrooms and 3 shower rooms, this superb villa is a must-see if you want to spend some time in the centre of Walloon Brabant!