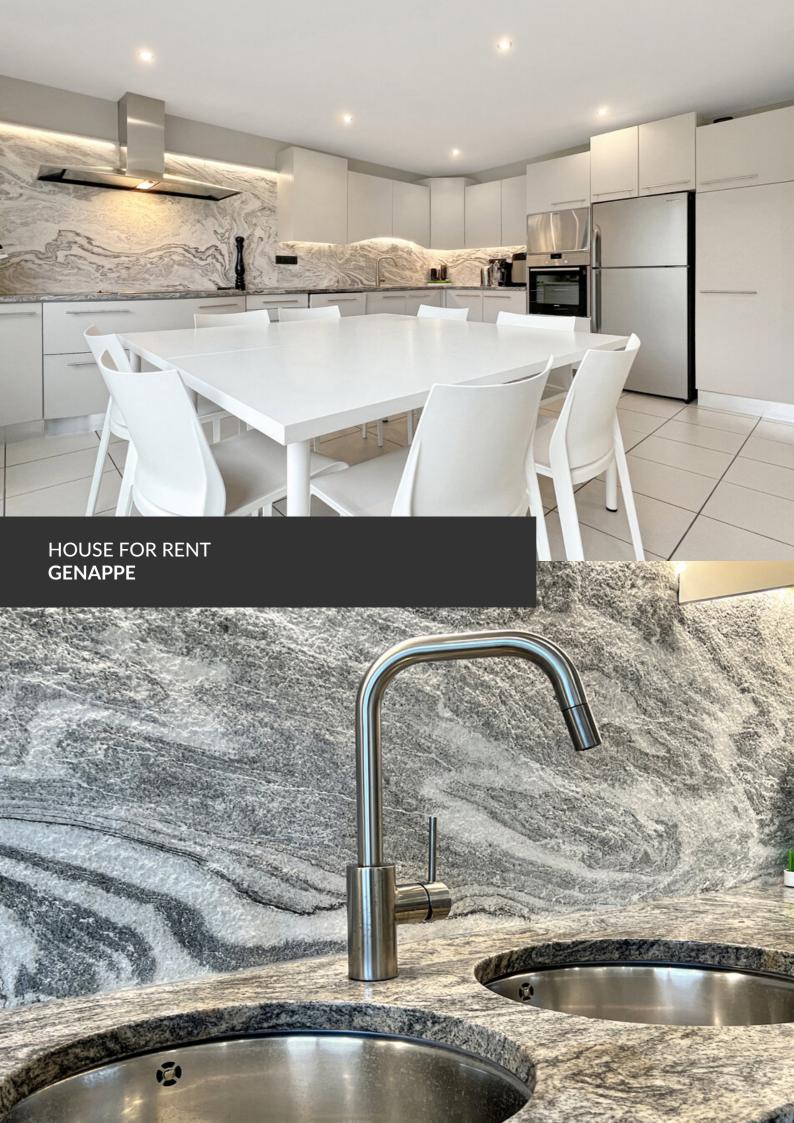

Surprisingly peaceful villa just 10 minutes from Waterloo!

ADRESSE Rue du Moulin, 4 1470 Genappe

PRICES 3.000 €

A villa with an incredible finish and situated in a very quiet location is what we offer for rent. Located in the charming village of Ways, part of the commune of Genappe, with direct access to the N25, this country house enjoys a very peaceful environment, despite being less than 15 km from Waterloo or Louvain-la-Neuve. The interior of the villa is finished to a very high standard. A spectacular entrance hall bathed in light welcomes you and leads to a fully-fitted study. Next, the living room, which opens onto the terrace, garden and large, unoverlooked swimming pool, promises to make the most of the fine weather to come. A perfect family home, the spacious kitchen is perfect for large families. With its 5 bedrooms and 3 shower rooms, this superb villa is a must-see if you want to spend some time in the centre of Walloon Brabant!