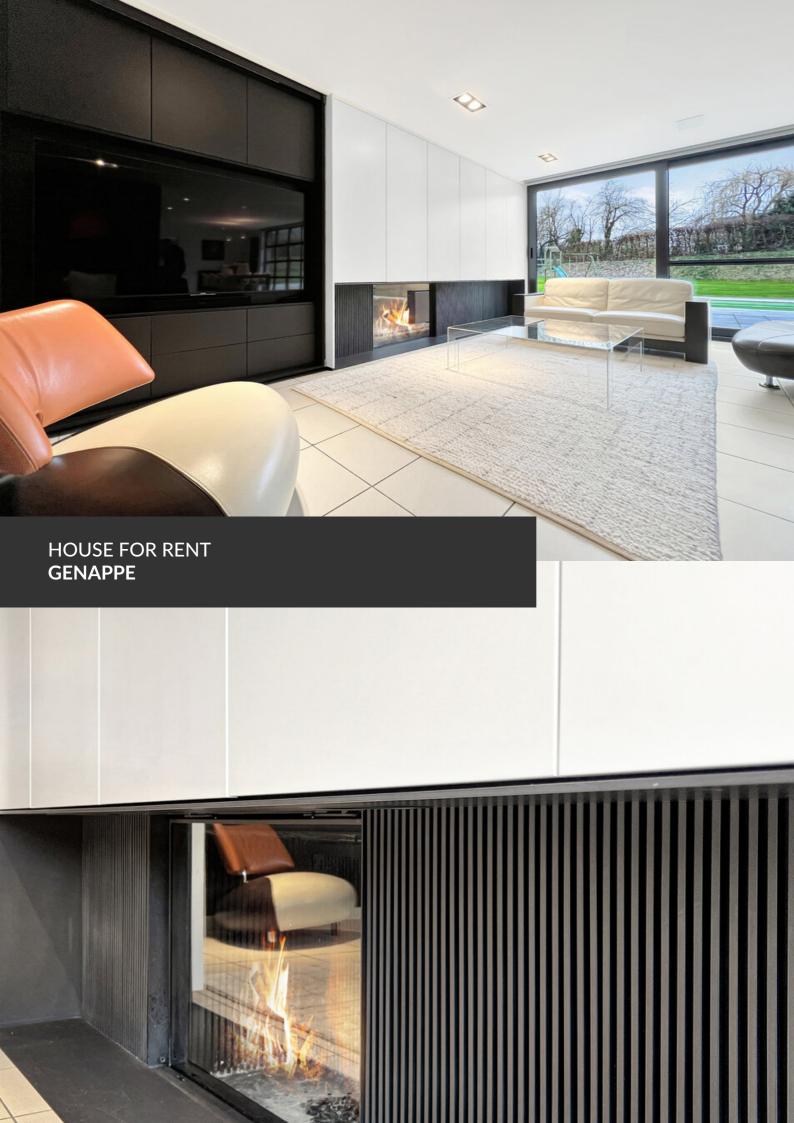

Surprisingly peaceful villa just 10 minutes from Waterloo!

ADRESSE Rue du Moulin, 4 1470 Genappe

PRICES 3.000 €

A villa with an incredible finish and situated in a very quiet location is what we offer for rent. Located in the charming village of Ways, part of the commune of Genappe, with direct access to the N25, this country house enjoys a very peaceful environment, despite being less than 15 km from Waterloo or Louvain-la-Neuve. The interior of the villa is finished to a very high standard. A spectacular entrance hall bathed in light welcomes you and leads to a fully-fitted study. Next, the living room, which opens onto the terrace, garden and large, unoverlooked swimming pool, promises to make the most of the fine weather to come. A perfect family home, the spacious kitchen is perfect for large families. With its 5 bedrooms and 3 shower rooms, this superb villa is a must-see if you want to spend some time in the centre of Walloon Brabant!