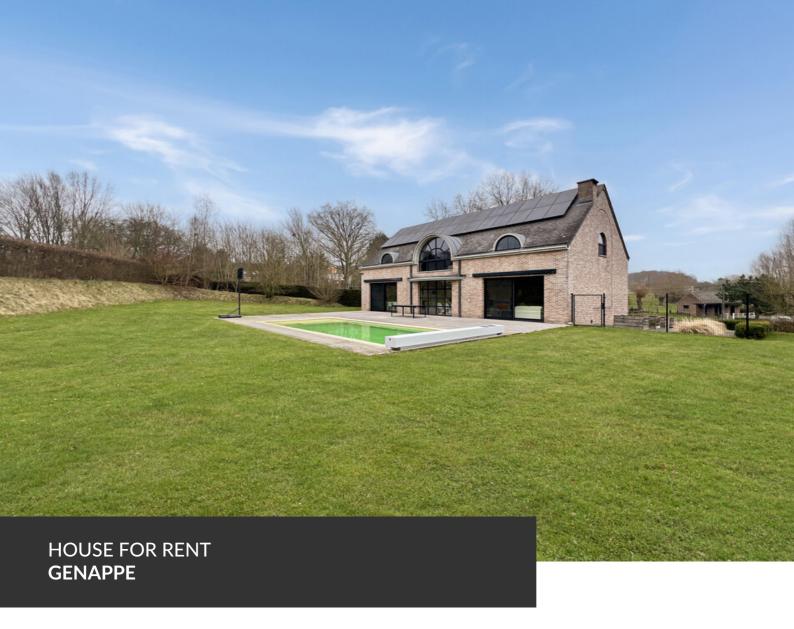

Surprisingly peaceful villa just 10 minutes from Waterloo!

ADRESSE Rue du Moulin, 4 1470 Genappe

PRICES 3.000 €

A villa with an incredible finish and situated in a very quiet location is what we offer for rent. Located in the charming village of Ways, part of the commune of Genappe, with direct access to the N25, this country house enjoys a very peaceful environment, despite being less than 15 km from Waterloo or Louvain-la-Neuve. The interior of the villa is finished to a very high standard. A spectacular entrance hall bathed in light welcomes you and leads to a fully-fitted study. Next, the living room, which opens onto the terrace, garden and large, unoverlooked swimming pool, promises to make the most of the fine weather to come. A perfect family home, the spacious kitchen is perfect for large families. With its 5 bedrooms and 3 shower rooms, this superb villa is a must-see if you want to spend some time in the centre of Walloon Brabant!