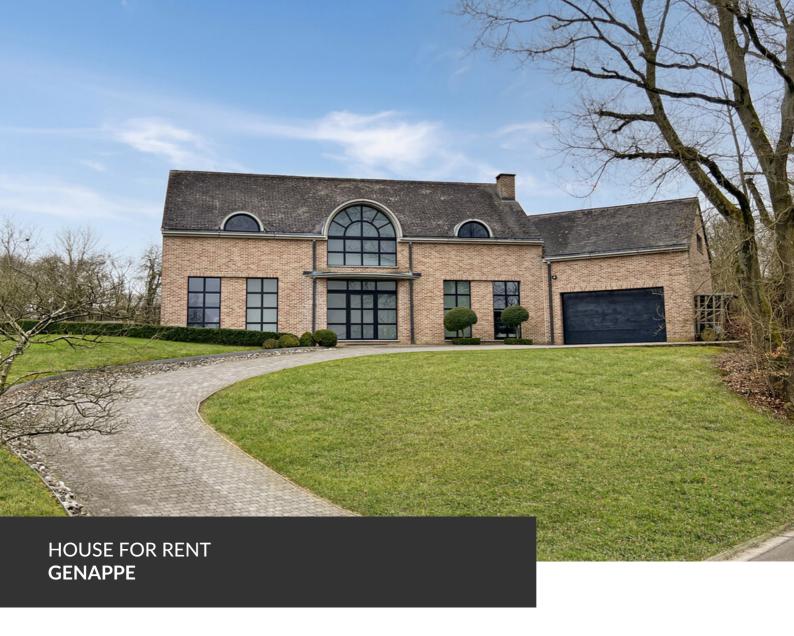

Surprisingly peaceful villa just 10 minutes from Waterloo!

ADRESSE Rue du Moulin, 4 1470 Genappe

PRICES 3.000 €

A villa with an incredible finish and situated in a very quiet location is what we offer for rent. Located in the charming village of Ways, part of the commune of Genappe, with direct access to the N25, this country house enjoys a very peaceful environment, despite being less than 15 km from Waterloo or Louvain-la-Neuve. The interior of the villa is finished to a very high standard. A spectacular entrance hall bathed in light welcomes you and leads to a fully-fitted study. Next, the living room, which opens onto the terrace, garden and large, unoverlooked swimming pool, promises to make the most of the fine weather to come. A perfect family home, the spacious kitchen is perfect for large families. With its 5 bedrooms and 3 shower rooms, this superb villa is a must-see if you want to spend some time in the centre of Walloon Brabant!