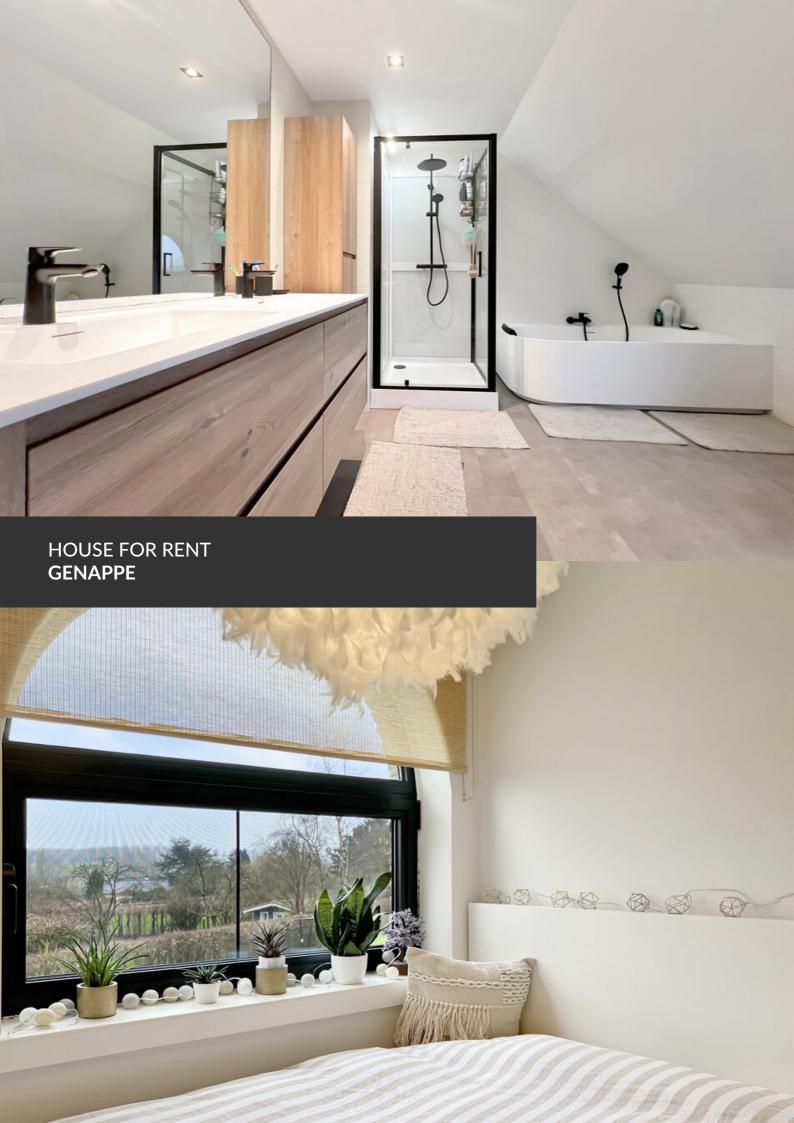

Surprisingly peaceful villa just 10 minutes from Waterloo!

ADRESSE Rue du Moulin, 4 1470 Genappe

PRICES 3.000 €

A villa with an incredible finish and situated in a very quiet location is what we offer for rent. Located in the charming village of Ways, part of the commune of Genappe, with direct access to the N25, this country house enjoys a very peaceful environment, despite being less than 15 km from Waterloo or Louvain-la-Neuve. The interior of the villa is finished to a very high standard. A spectacular entrance hall bathed in light welcomes you and leads to a fully-fitted study. Next, the living room, which opens onto the terrace, garden and large, unoverlooked swimming pool, promises to make the most of the fine weather to come. A perfect family home, the spacious kitchen is perfect for large families. With its 5 bedrooms and 3 shower rooms, this superb villa is a must-see if you want to spend some time in the centre of Walloon Brabant!

### office

| Land surface           | 3.200 m <sup>2</sup> |
|------------------------|----------------------|
| Living space           | 300 m²               |
| Year of construction   | 1999                 |
| Year of renovation     | 2013                 |
| Number of bedrooms     | 5                    |
| Surface area bedroom 1 | 20 m²                |
| Surface area bedroom 2 | 17 m²                |
| Surface area bedroom 3 | 25 m²                |
| Surface area bedroom 4 | 10 m²                |
| Surface area bedroom 5 | 10 m²                |
| Number of bathrooms    | 3                    |

## office

| Number of toilets                      | 3              |
|----------------------------------------|----------------|
| Workspace                              | yes            |
| Open fire                              | yes            |
| Garage                                 | yes            |
| Type of heating                        | individual     |
| Type of window frames                  | aluminium      |
| Solar panels (photovoltaic or thermal) | photovoltaic   |
| Rainwater tank                         | yes            |
| Sewer connection                       | yes            |
| ЕРВ                                    | PEB B          |
| EPB - Unique code                      | 20250202001395 |