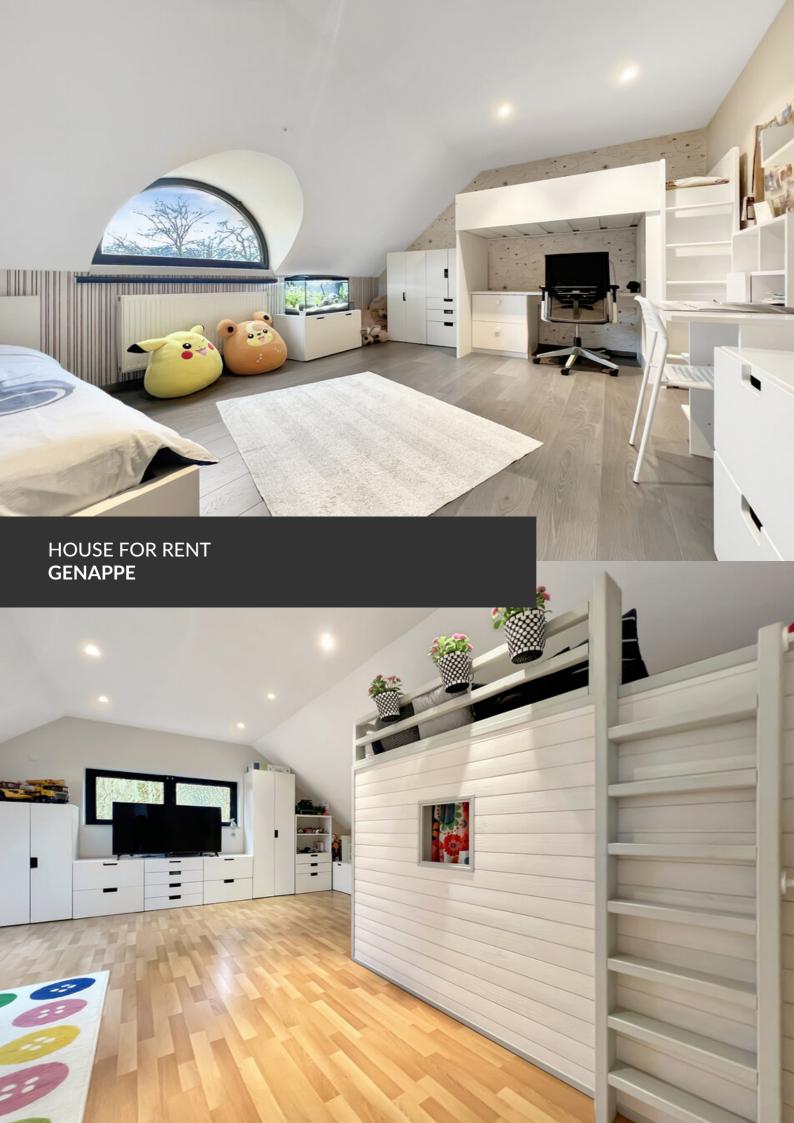

Surprisingly peaceful villa just 10 minutes from Waterloo!

ADRESSE Rue du Moulin, 4 1470 Genappe

PRICES 3.000 €

A villa with an incredible finish and situated in a very quiet location is what we offer for rent. Located in the charming village of Ways, part of the commune of Genappe, with direct access to the N25, this country house enjoys a very peaceful environment, despite being less than 15 km from Waterloo or Louvain-la-Neuve. The interior of the villa is finished to a very high standard. A spectacular entrance hall bathed in light welcomes you and leads to a fully-fitted study. Next, the living room, which opens onto the terrace, garden and large, unoverlooked swimming pool, promises to make the most of the fine weather to come. A perfect family home, the spacious kitchen is perfect for large families. With its 5 bedrooms and 3 shower rooms, this superb villa is a must-see if you want to spend some time in the centre of Walloon Brabant!

### office

| Land surface           | 3.200 m <sup>2</sup> |
|------------------------|----------------------|
| Living space           | 300 m²               |
| Year of construction   | 1999                 |
| Year of renovation     | 2013                 |
| Number of bedrooms     | 5                    |
| Surface area bedroom 1 | 20 m²                |
| Surface area bedroom 2 | 17 m²                |
| Surface area bedroom 3 | 25 m²                |
| Surface area bedroom 4 | 10 m²                |
| Surface area bedroom 5 | 10 m²                |
| Number of bathrooms    | 3                    |