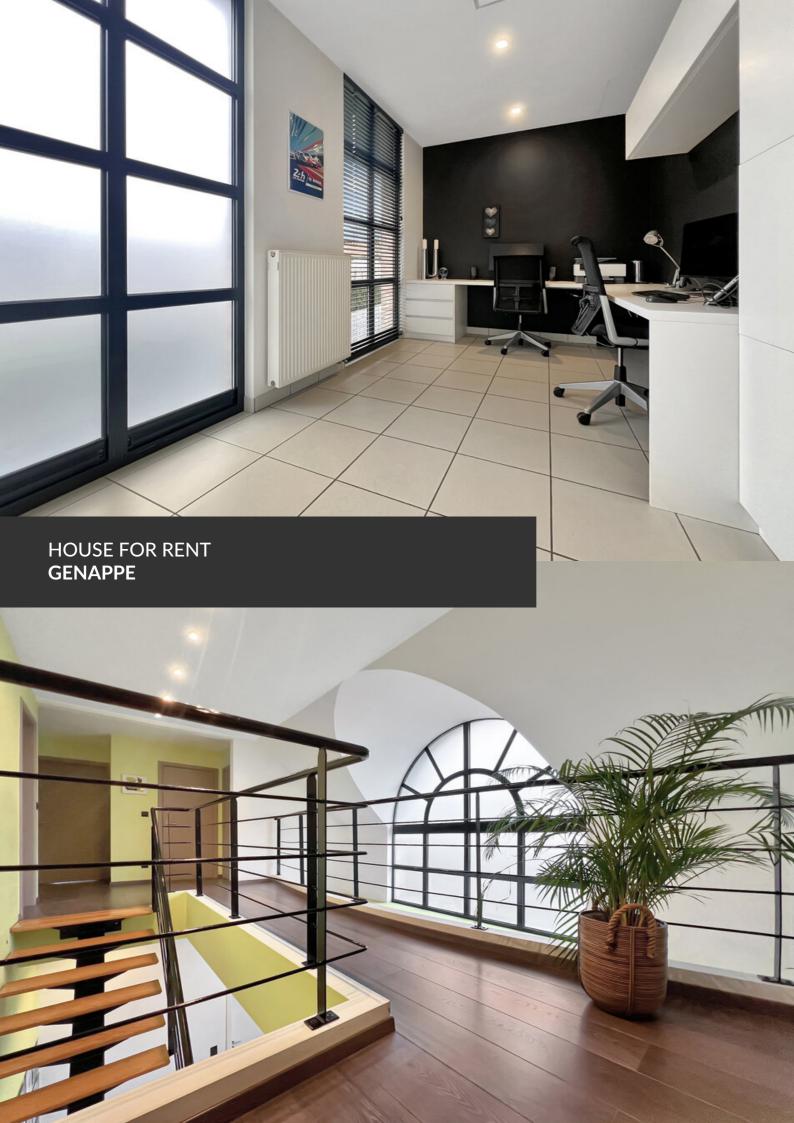

Surprisingly peaceful villa just 10 minutes from Waterloo!

ADRESSE Rue du Moulin, 4 1470 Genappe

PRICES 3.000 €

A villa with an incredible finish and situated in a very quiet location is what we offer for rent. Located in the charming village of Ways, part of the commune of Genappe, with direct access to the N25, this country house enjoys a very peaceful environment, despite being less than 15 km from Waterloo or Louvain-la-Neuve. The interior of the villa is finished to a very high standard. A spectacular entrance hall bathed in light welcomes you and leads to a fully-fitted study. Next, the living room, which opens onto the terrace, garden and large, unoverlooked swimming pool, promises to make the most of the fine weather to come. A perfect family home, the spacious kitchen is perfect for large families. With its 5 bedrooms and 3 shower rooms, this superb villa is a must-see if you want to spend some time in the centre of Walloon Brabant!