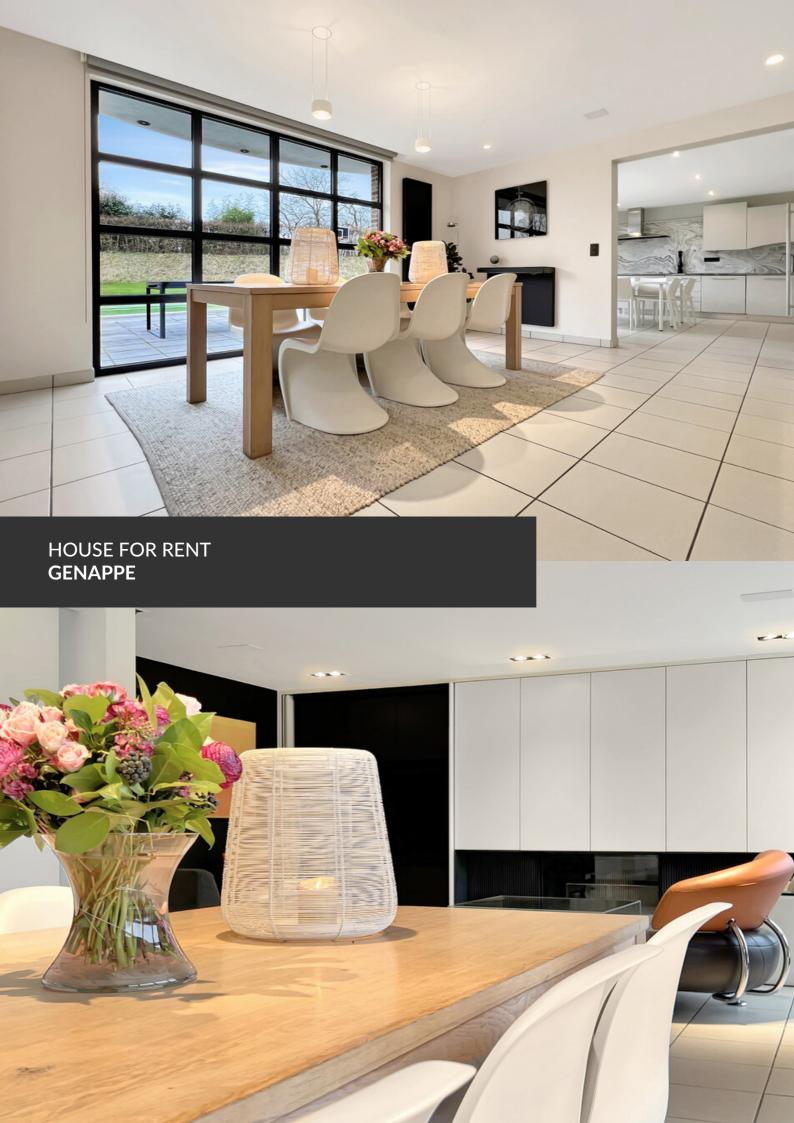

Surprisingly peaceful villa just 10 minutes from Waterloo!

ADRESSE Rue du Moulin, 4 1470 Genappe

PRICES 3.000 €

A villa with an incredible finish and situated in a very quiet location is what we offer for rent. Located in the charming village of Ways, part of the commune of Genappe, with direct access to the N25, this country house enjoys a very peaceful environment, despite being less than 15 km from Waterloo or Louvain-la-Neuve. The interior of the villa is finished to a very high standard. A spectacular entrance hall bathed in light welcomes you and leads to a fully-fitted study. Next, the living room, which opens onto the terrace, garden and large, unoverlooked swimming pool, promises to make the most of the fine weather to come. A perfect family home, the spacious kitchen is perfect for large families. With its 5 bedrooms and 3 shower rooms, this superb villa is a must-see if you want to spend some time in the centre of Walloon Brabant!