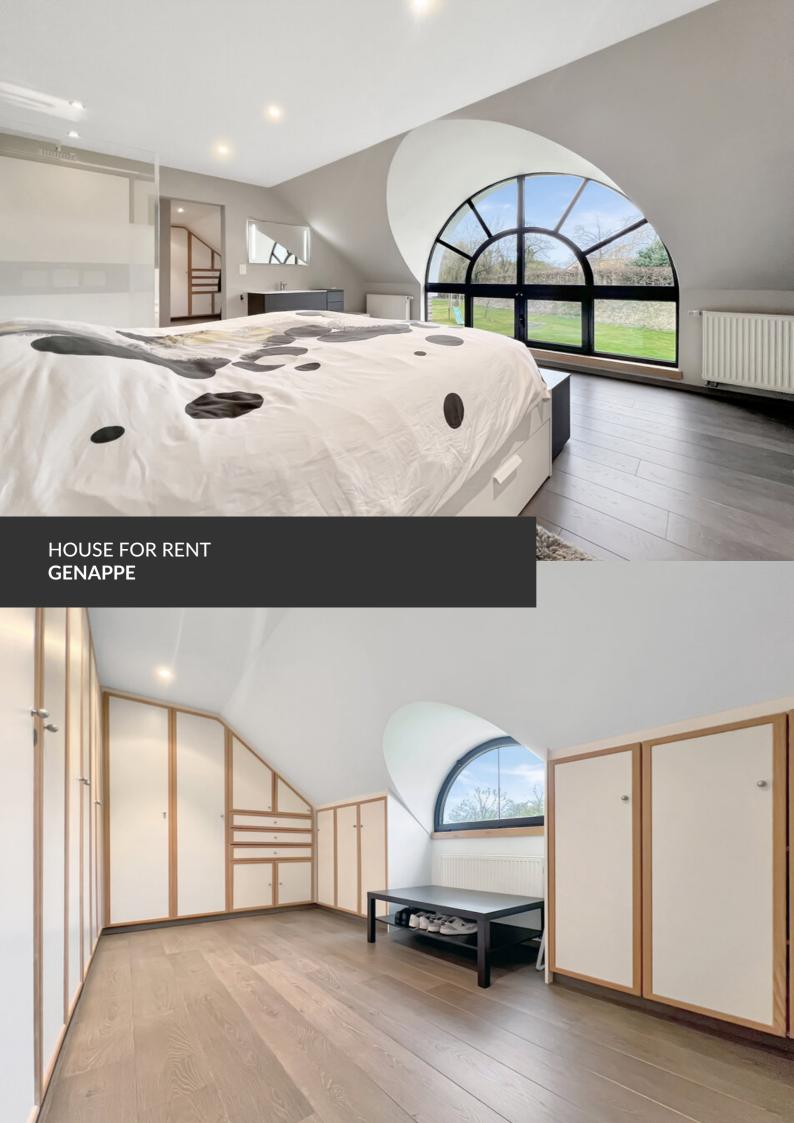

Surprisingly peaceful villa just 10 minutes from Waterloo!

ADRESSE Rue du Moulin, 4 1470 Genappe

PRICES 3.000 €

A villa with an incredible finish and situated in a very quiet location is what we offer for rent. Located in the charming village of Ways, part of the commune of Genappe, with direct access to the N25, this country house enjoys a very peaceful environment, despite being less than 15 km from Waterloo or Louvain-la-Neuve. The interior of the villa is finished to a very high standard. A spectacular entrance hall bathed in light welcomes you and leads to a fully-fitted study. Next, the living room, which opens onto the terrace, garden and large, unoverlooked swimming pool, promises to make the most of the fine weather to come. A perfect family home, the spacious kitchen is perfect for large families. With its 5 bedrooms and 3 shower rooms, this superb villa is a must-see if you want to spend some time in the centre of Walloon Brabant!

### office

| Land surface           | 3.200 m <sup>2</sup> |
|------------------------|----------------------|
| Living space           | 300 m²               |
| Year of construction   | 1999                 |
| Year of renovation     | 2013                 |
| Number of bedrooms     | 5                    |
| Surface area bedroom 1 | 20 m²                |
| Surface area bedroom 2 | 17 m²                |
| Surface area bedroom 3 | 25 m²                |
| Surface area bedroom 4 | 10 m²                |
| Surface area bedroom 5 | 10 m²                |
| Number of bathrooms    | 3                    |