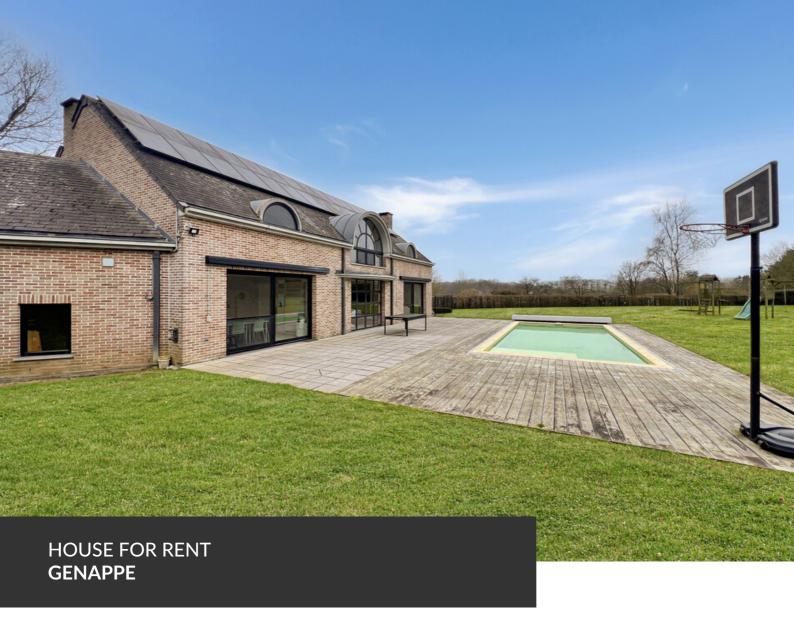

Surprisingly peaceful villa just 10 minutes from Waterloo!

ADRESSE Rue du Moulin, 4 1470 Genappe

PRICES 3.000 €

A villa with an incredible finish and situated in a very quiet location is what we offer for rent. Located in the charming village of Ways, part of the commune of Genappe, with direct access to the N25, this country house enjoys a very peaceful environment, despite being less than 15 km from Waterloo or Louvain-la-Neuve. The interior of the villa is finished to a very high standard. A spectacular entrance hall bathed in light welcomes you and leads to a fully-fitted study. Next, the living room, which opens onto the terrace, garden and large, unoverlooked swimming pool, promises to make the most of the fine weather to come. A perfect family home, the spacious kitchen is perfect for large families. With its 5 bedrooms and 3 shower rooms, this superb villa is a must-see if you want to spend some time in the centre of Walloon Brabant!