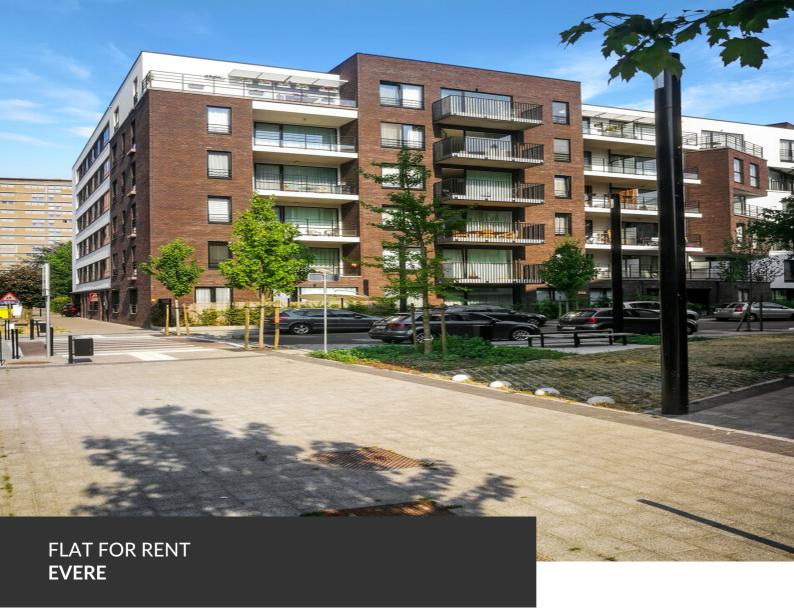

# Superb FURNISHED apartment – NATO District!

ADRESSE Avenue Franz Guilaume, 76 1140 Evere

PRICES 1.250 €

\*\*\* Information and visits by mail : lea.lallemand@propriete-privee.be - Visits on Tuesday 08/04 \*\*\* NATO District – We offer you this superb NEW and furnished apartment of over 85 m<sup>2</sup>. It consists of a spacious living room with an open kitchen that provides access to a pleasant terrace. The night area includes two spacious bedrooms, a bathroom, and a laundry room. The apartment is rented with its parking space and a beautiful cellar! The provision for charges is €85 for the maintenance of common areas and private water consumption.

#### office

Avenue Reine Astrid 92 bte 2 1310 La Hulpe +32 2 216 88 00

https://www.propriete-privee.be - info@propriete-privee.be

| Living space           | 85 m² |
|------------------------|-------|
| Year of construction   | 2014  |
| Floors                 | 1     |
| Lift (elevator)        | yes   |
| Terrace                | yes   |
| Number of bedrooms     | 2     |
| Surface area bedroom 1 | 14 m² |
| Surface area bedroom 2 | 10 m² |
| Number of bathrooms    | 1     |
| Number of toilets      | 1     |
| Cellars                | yes   |