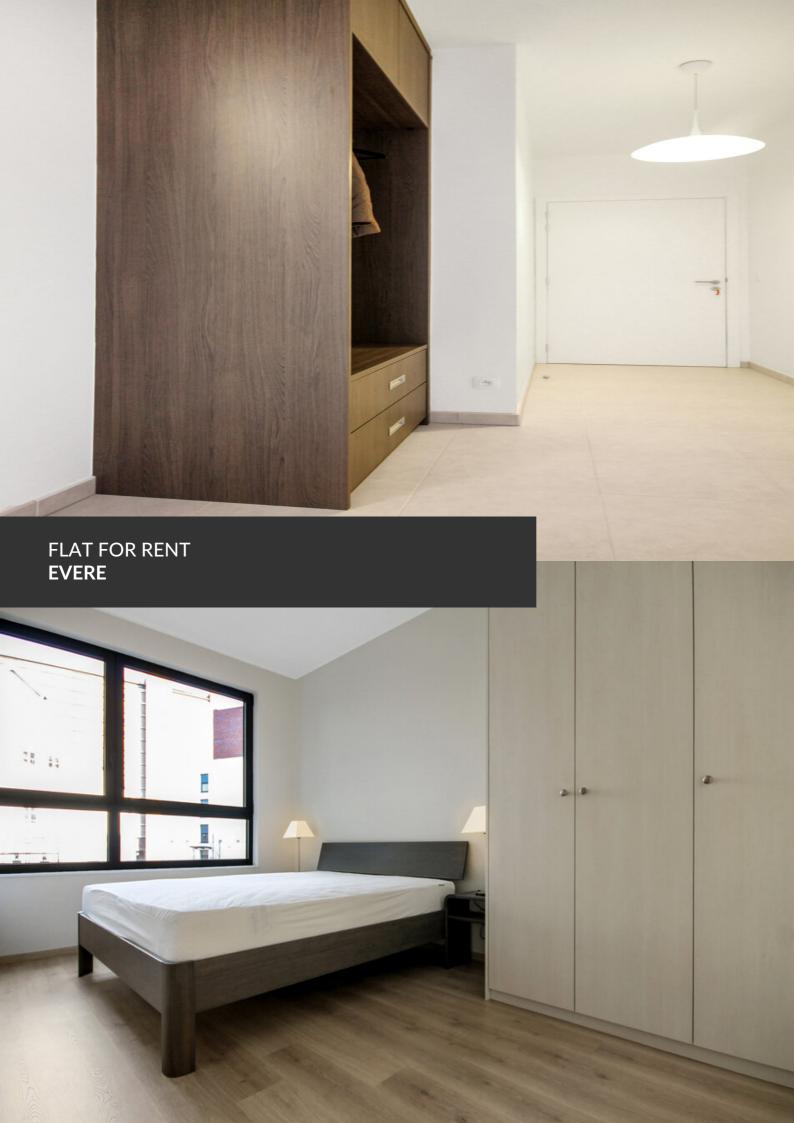

# Superb FURNISHED apartment – NATO District!

ADRESSE Avenue Franz Guilaume, 76 1140 Evere

PRICES 1.250 €

\*\*\* Information and visits by mail : lea.lallemand@propriete-privee.be - Visits on Tuesday 08/04 \*\*\* NATO District – We offer you this superb NEW and furnished apartment of over 85 m<sup>2</sup>. It consists of a spacious living room with an open kitchen that provides access to a pleasant terrace. The night area includes two spacious bedrooms, a bathroom, and a laundry room. The apartment is rented with its parking space and a beautiful cellar! The provision for charges is €85 for the maintenance of common areas and private water consumption.

#### office

Avenue Reine Astrid 92 bte 2 1310 La Hulpe +32 2 216 88 00

https://www.propriete-privee.be - info@propriete-privee.be

| Living space           | 85 m² |
|------------------------|-------|
| Year of construction   | 2014  |
| Floors                 | 1     |
| Lift (elevator)        | yes   |
| Terrace                | yes   |
| Number of bedrooms     | 2     |
| Surface area bedroom 1 | 14 m² |
| Surface area bedroom 2 | 10 m² |
| Number of bathrooms    | 1     |
| Number of toilets      | 1     |
| Cellars                | yes   |