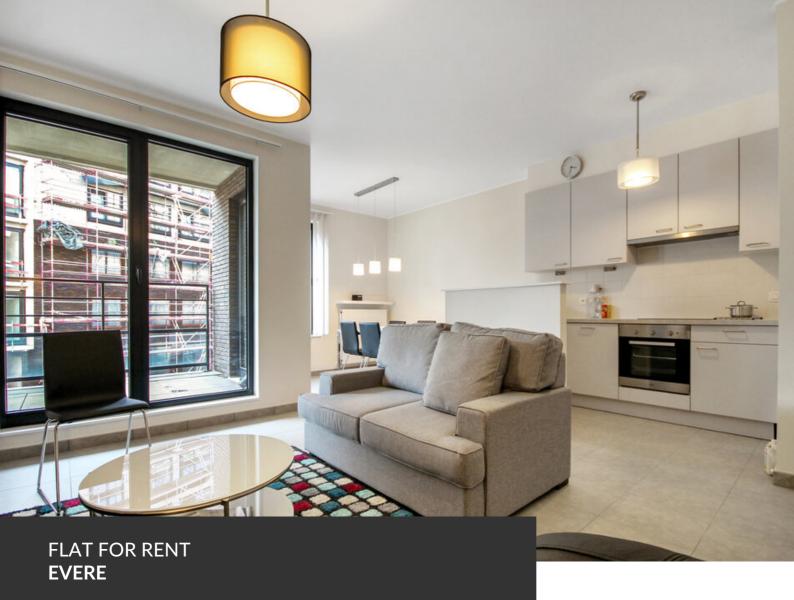

# Superb FURNISHED apartment – NATO District!

ADRESSE Avenue Franz Guilaume, 76 1140 Evere

PRICES 1.250 €

\*\*\* Information and visits by mail : lea.lallemand@propriete-privee.be - Visits on Tuesday 08/04 \*\*\* NATO District – We offer you this superb NEW and furnished apartment of over 85 m<sup>2</sup>. It consists of a spacious living room with an open kitchen that provides access to a pleasant terrace. The night area includes two spacious bedrooms, a bathroom, and a laundry room. The apartment is rented with its parking space and a beautiful cellar! The provision for charges is €85 for the maintenance of common areas and private water consumption.