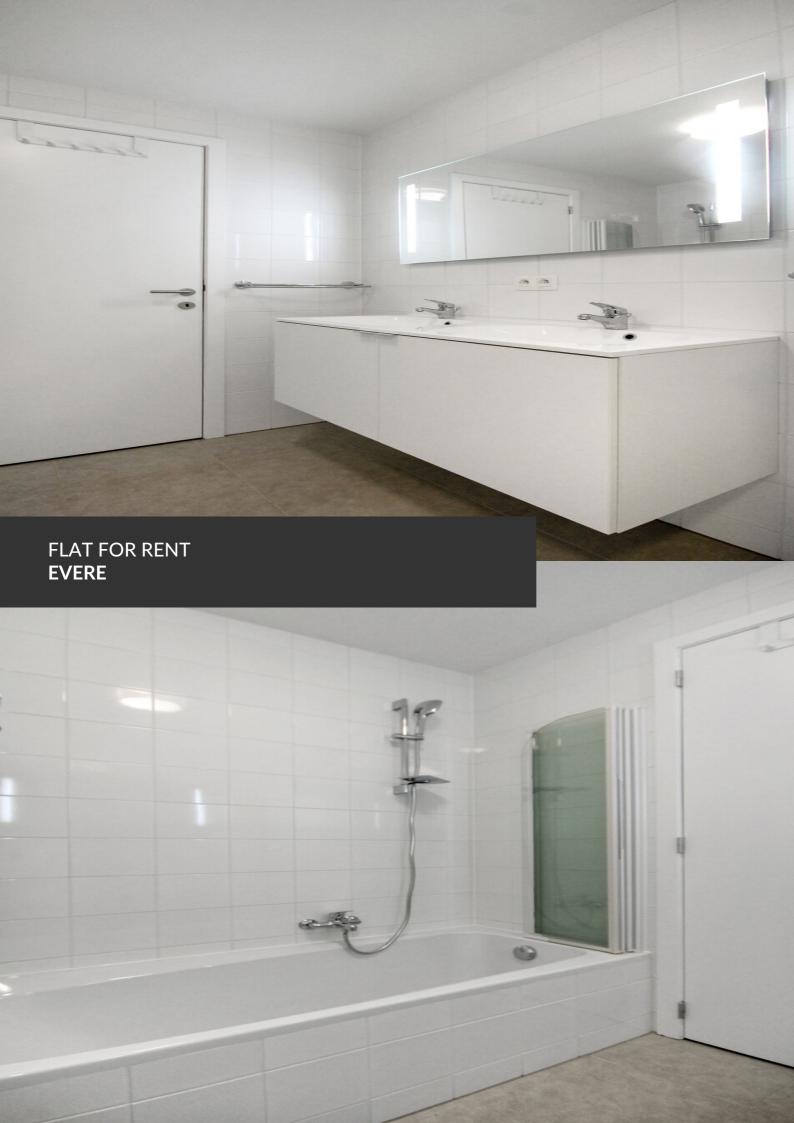

# Superb FURNISHED apartment – NATO District!

ADRESSE Avenue Franz Guilaume, 76 1140 Evere

PRICES 1.250 €

\*\*\* Information and visits by mail : lea.lallemand@propriete-privee.be - Visits on Tuesday 08/04 \*\*\* NATO District – We offer you this superb NEW and furnished apartment of over 85 m<sup>2</sup>. It consists of a spacious living room with an open kitchen that provides access to a pleasant terrace. The night area includes two spacious bedrooms, a bathroom, and a laundry room. The apartment is rented with its parking space and a beautiful cellar! The provision for charges is €85 for the maintenance of common areas and private water consumption.

#### office

Avenue Reine Astrid 92 bte 2 1310 La Hulpe +32 2 216 88 00

https://www.propriete-privee.be - info@propriete-privee.be

| Living space           | 85 m² |
|------------------------|-------|
| Year of construction   | 2014  |
| Floors                 | 1     |
| Lift (elevator)        | yes   |
| Terrace                | yes   |
| Number of bedrooms     | 2     |
| Surface area bedroom 1 | 14 m² |
| Surface area bedroom 2 | 10 m² |
| Number of bathrooms    | 1     |
| Number of toilets      | 1     |
| Cellars                | yes   |