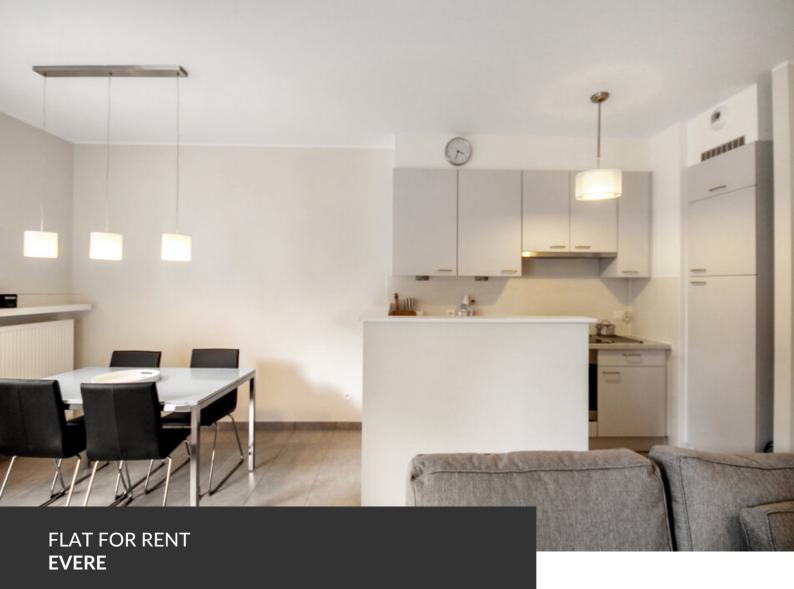

# Superb FURNISHED apartment – NATO District!

ADRESSE Avenue Franz Guilaume, 76 1140 Evere

PRICES 1.250 €

\*\*\* Information and visits by mail : lea.lallemand@propriete-privee.be - Visits on Tuesday 08/04 \*\*\* NATO District – We offer you this superb NEW and furnished apartment of over 85 m<sup>2</sup>. It consists of a spacious living room with an open kitchen that provides access to a pleasant terrace. The night area includes two spacious bedrooms, a bathroom, and a laundry room. The apartment is rented with its parking space and a beautiful cellar! The provision for charges is €85 for the maintenance of common areas and private water consumption.