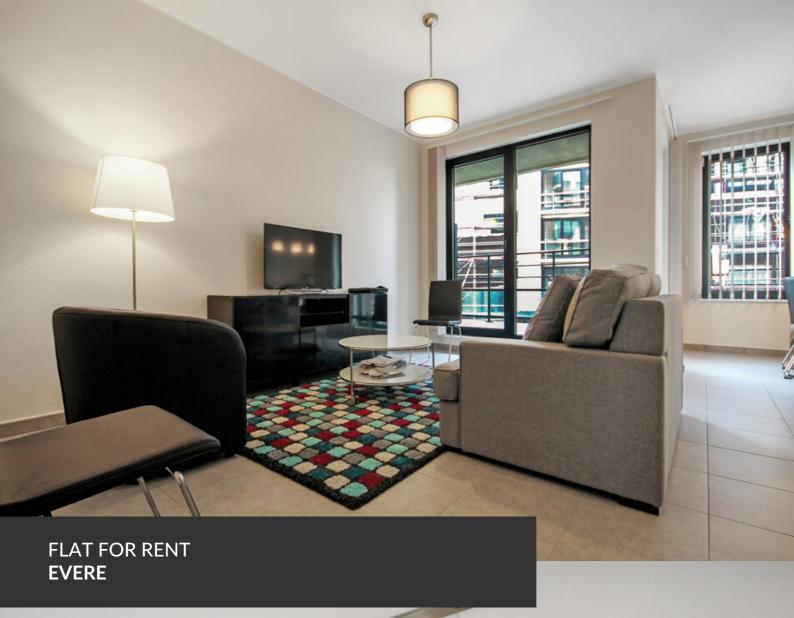

# Superb FURNISHED apartment – NATO District!

ADRESSE Avenue Franz Guilaume, 76 1140 Evere

PRICES 1.250 €

\*\*\* Information and visits by mail : lea.lallemand@propriete-privee.be - Visits on Tuesday 08/04 \*\*\* NATO District – We offer you this superb NEW and furnished apartment of over 85 m<sup>2</sup>. It consists of a spacious living room with an open kitchen that provides access to a pleasant terrace. The night area includes two spacious bedrooms, a bathroom, and a laundry room. The apartment is rented with its parking space and a beautiful cellar! The provision for charges is €85 for the maintenance of common areas and private water consumption.