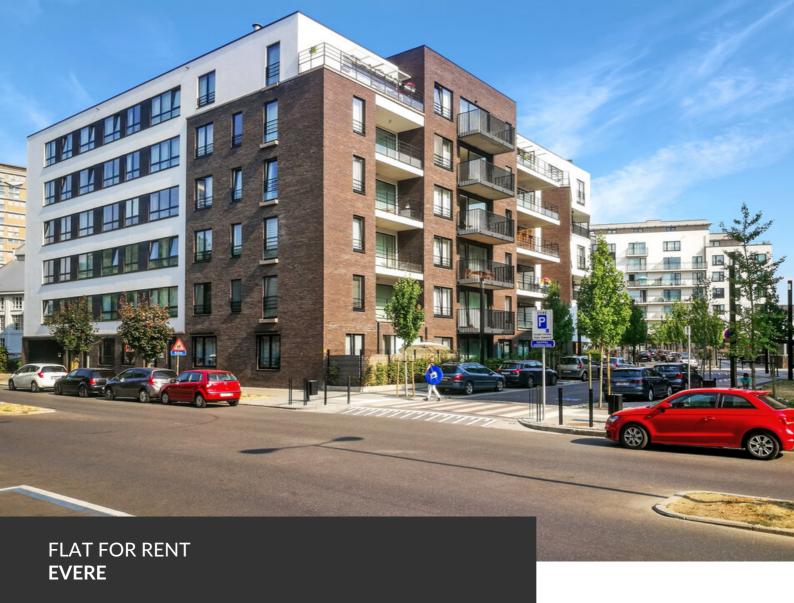

# Superb FURNISHED apartment – NATO District!

ADRESSE Avenue Franz Guilaume, 76 1140 Evere

PRICES 1.250 €

\*\*\* Information and visits by mail : lea.lallemand@propriete-privee.be - Visits on Tuesday 08/04 \*\*\* NATO District – We offer you this superb NEW and furnished apartment of over 85 m<sup>2</sup>. It consists of a spacious living room with an open kitchen that provides access to a pleasant terrace. The night area includes two spacious bedrooms, a bathroom, and a laundry room. The apartment is rented with its parking space and a beautiful cellar! The provision for charges is €85 for the maintenance of common areas and private water consumption.