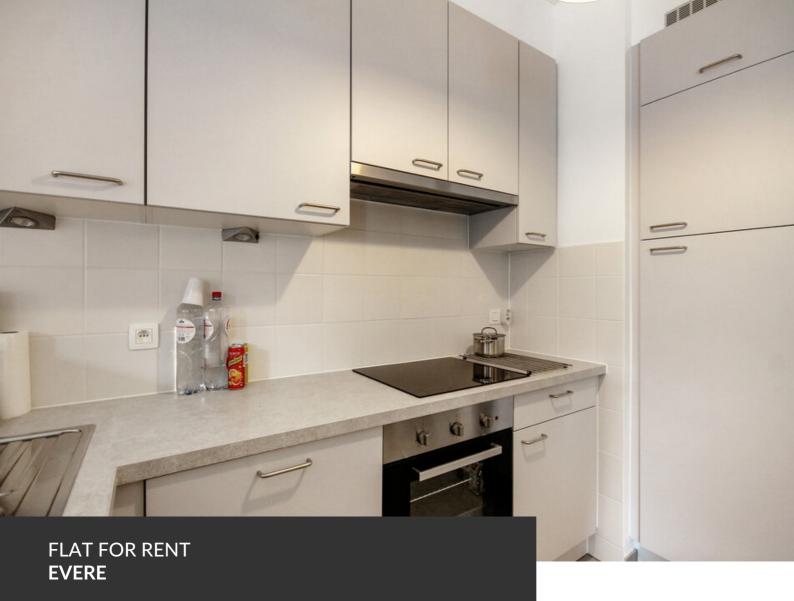

# Superb FURNISHED apartment – NATO District!

ADRESSE Avenue Franz Guilaume, 76 1140 Evere

PRICES 1.250 €

\*\*\* Information and visits by mail : lea.lallemand@propriete-privee.be - Visits on Tuesday 08/04 \*\*\* NATO District – We offer you this superb NEW and furnished apartment of over 85 m<sup>2</sup>. It consists of a spacious living room with an open kitchen that provides access to a pleasant terrace. The night area includes two spacious bedrooms, a bathroom, and a laundry room. The apartment is rented with its parking space and a beautiful cellar! The provision for charges is €85 for the maintenance of common areas and private water consumption.