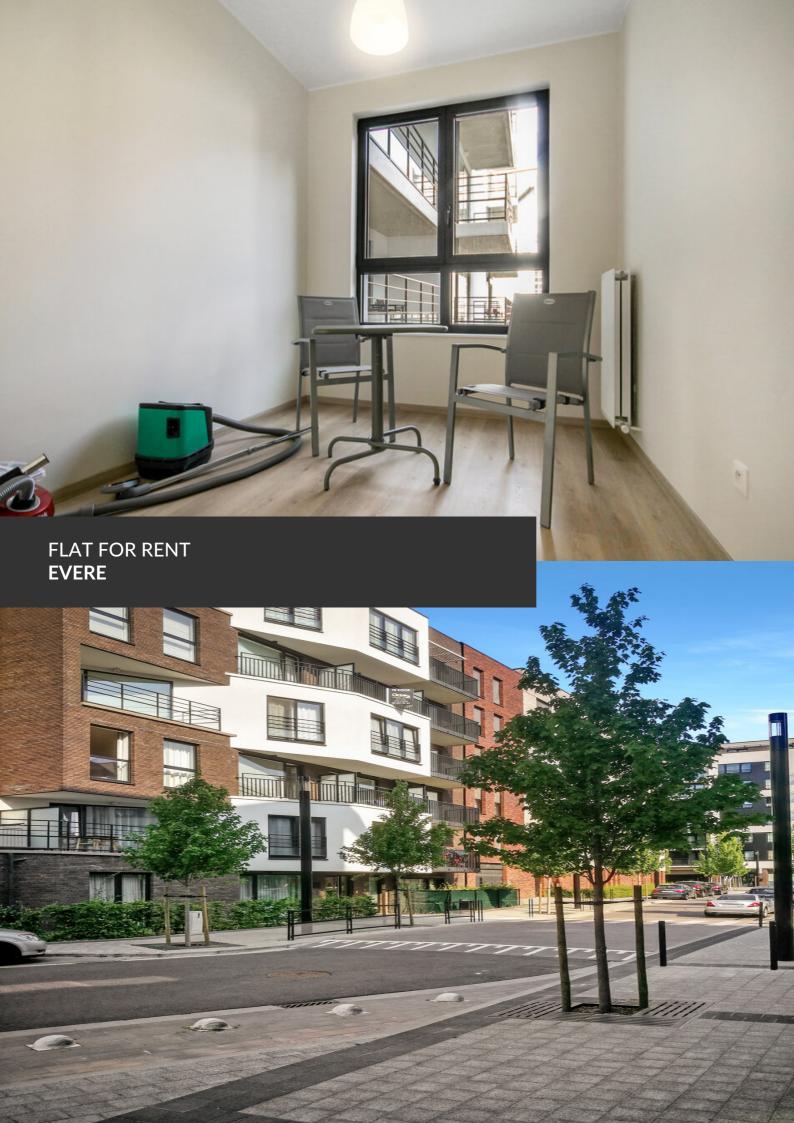

# Superb FURNISHED apartment – NATO District!

ADRESSE Avenue Franz Guilaume, 76 1140 Evere

PRICES 1.250 €

\*\*\* Information and visits by mail : lea.lallemand@propriete-privee.be - Visits on Tuesday 08/04 \*\*\* NATO District – We offer you this superb NEW and furnished apartment of over 85 m<sup>2</sup>. It consists of a spacious living room with an open kitchen that provides access to a pleasant terrace. The night area includes two spacious bedrooms, a bathroom, and a laundry room. The apartment is rented with its parking space and a beautiful cellar! The provision for charges is €85 for the maintenance of common areas and private water consumption.

#### office

Avenue Reine Astrid 92 bte 2 1310 La Hulpe +32 2 216 88 00

https://www.propriete-privee.be - info@propriete-privee.be

| Living space           | 85 m² |
|------------------------|-------|
| Year of construction   | 2014  |
| Floors                 | 1     |
| Lift (elevator)        | yes   |
| Terrace                | yes   |
| Number of bedrooms     | 2     |
| Surface area bedroom 1 | 14 m² |
| Surface area bedroom 2 | 10 m² |
| Number of bathrooms    | 1     |
| Number of toilets      | 1     |
| Cellars                | yes   |