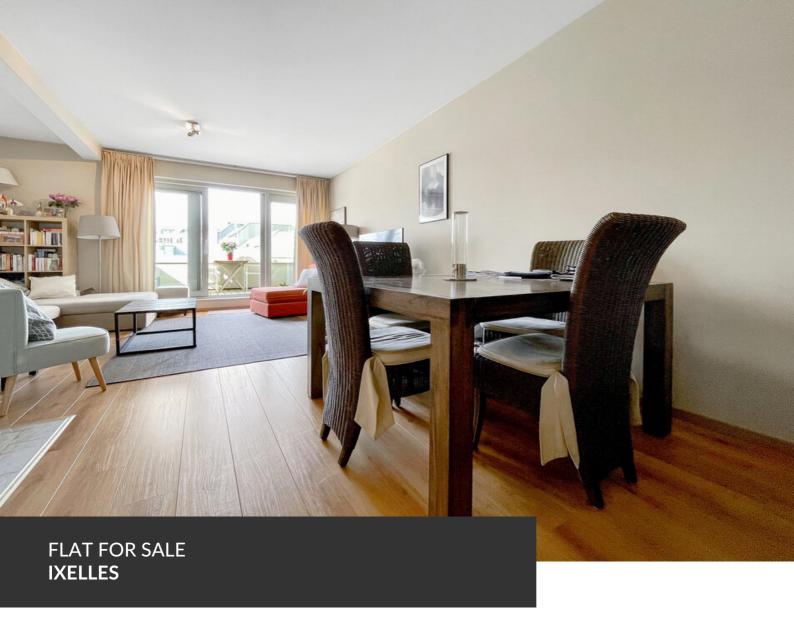

Sunny duplex penthouse in European quarter

ADRESSE

Rue Godecharle, 6 1050 Ixelles

PRICES 390.000 €

- SOLD - Sunny duplex penthouse of approximately with two south-east facing terraces (6m² and 21m²) offering panoramic views on Ixelles, located in the heart of the European quarter surrounded by all the shops, restaurants and public transports. The flat is located on the 6th and 7th floor of a private complex close to Place Luxembourg. The 6th floor is dedicated to the living areas with entrance hall with separate toilet and open kitchen on the eating and living rooms full of light thanks to the opening on the first terrace. The 7th floor is the Master bedroom with fitted bathroom with toilet. This unique flat is a perfect investment or cosy personal property to fully enjoy Brussels lifestyle. Planning information in process.