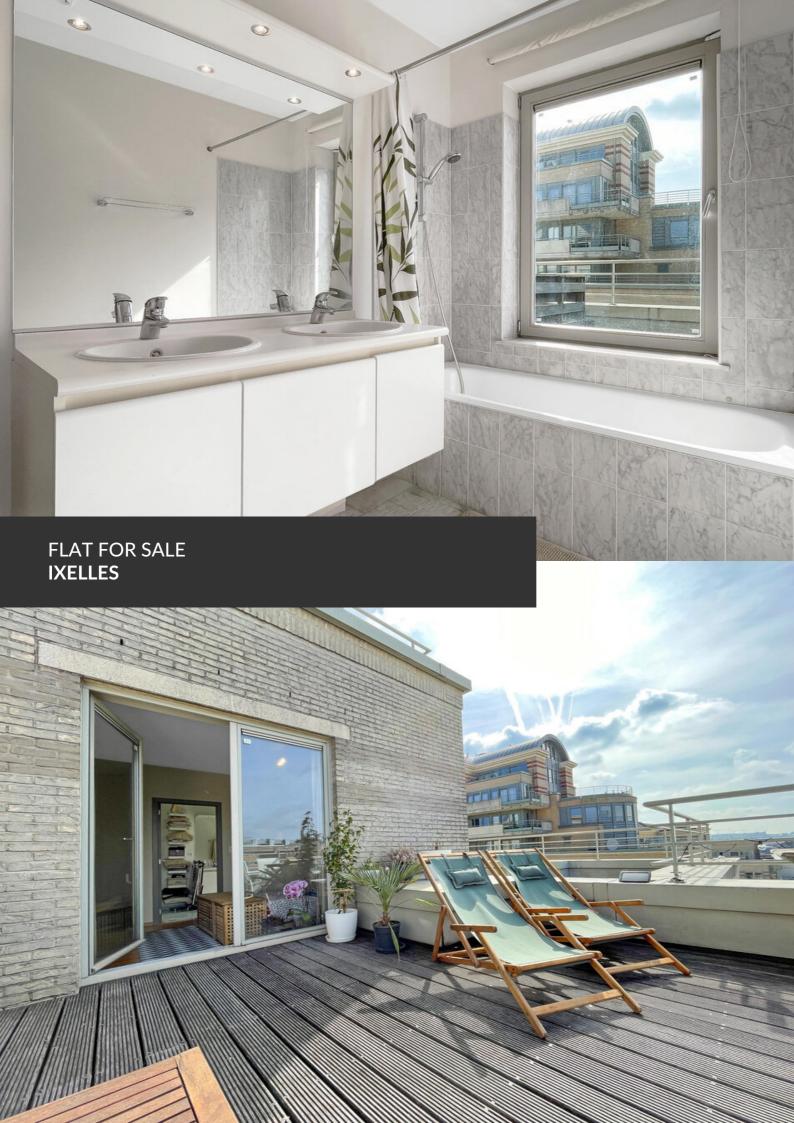

Sunny duplex penthouse in European quarter

ADRESSE

Rue Godecharle, 6 1050 Ixelles

PRICES 390.000 €

- SOLD - Sunny duplex penthouse of approximately with two south-east facing terraces (6m² and 21m²) offering panoramic views on Ixelles, located in the heart of the European quarter surrounded by all the shops, restaurants and public transports. The flat is located on the 6th and 7th floor of a private complex close to Place Luxembourg. The 6th floor is dedicated to the living areas with entrance hall with separate toilet and open kitchen on the eating and living rooms full of light thanks to the opening on the first terrace. The 7th floor is the Master bedroom with fitted bathroom with toilet. This unique flat is a perfect investment or cosy personal property to fully enjoy Brussels lifestyle. Planning information in process.

| Living space           | 70 m²                   |
|------------------------|-------------------------|
| Year of construction   | 2004                    |
| Floors                 | 7                       |
| Lift (elevator)        | yes                     |
| Terrace                | yes                     |
| Number of bedrooms     | 1                       |
| Surface area bedroom 1 | 15 m²                   |
| Number of bathrooms    | 1                       |
| Number of toilets      | 2                       |
| Type of heating        | electrical accumulators |
| Type of window frames  | wood                    |