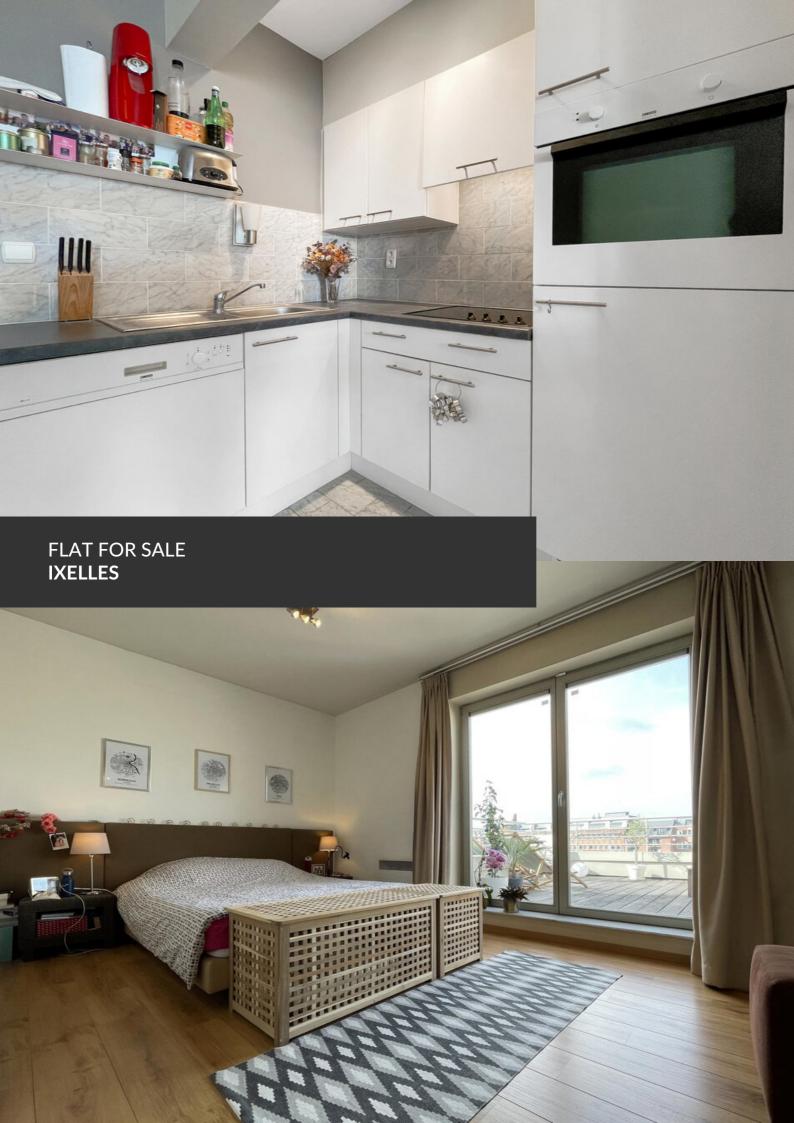

Sunny duplex penthouse in European quarter

ADRESSE

Rue Godecharle, 6 1050 Ixelles

PRICES 390.000 €

- SOLD - Sunny duplex penthouse of approximately with two south-east facing terraces (6m² and 21m²) offering panoramic views on Ixelles, located in the heart of the European quarter surrounded by all the shops, restaurants and public transports. The flat is located on the 6th and 7th floor of a private complex close to Place Luxembourg. The 6th floor is dedicated to the living areas with entrance hall with separate toilet and open kitchen on the eating and living rooms full of light thanks to the opening on the first terrace. The 7th floor is the Master bedroom with fitted bathroom with toilet. This unique flat is a perfect investment or cosy personal property to fully enjoy Brussels lifestyle. Planning information in process.

| Living space           | 70 m²                   |
|------------------------|-------------------------|
| Year of construction   | 2004                    |
| Floors                 | 7                       |
| Lift (elevator)        | yes                     |
| Terrace                | yes                     |
| Number of bedrooms     | 1                       |
| Surface area bedroom 1 | 15 m²                   |
| Number of bathrooms    | 1                       |
| Number of toilets      | 2                       |
| Type of heating        | electrical accumulators |
| Type of window frames  | wood                    |