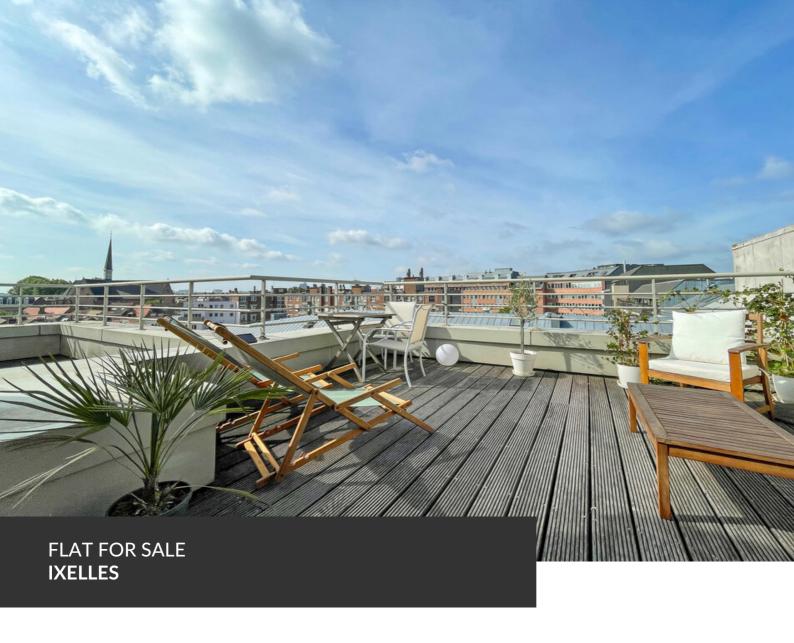

Sunny duplex penthouse in European quarter

ADRESSE

Rue Godecharle, 6 1050 Ixelles

PRICES 390.000 €

- SOLD - Sunny duplex penthouse of approximately with two south-east facing terraces (6m² and 21m²) offering panoramic views on Ixelles, located in the heart of the European quarter surrounded by all the shops, restaurants and public transports. The flat is located on the 6th and 7th floor of a private complex close to Place Luxembourg. The 6th floor is dedicated to the living areas with entrance hall with separate toilet and open kitchen on the eating and living rooms full of light thanks to the opening on the first terrace. The 7th floor is the Master bedroom with fitted bathroom with toilet. This unique flat is a perfect investment or cosy personal property to fully enjoy Brussels lifestyle. Planning information in process.