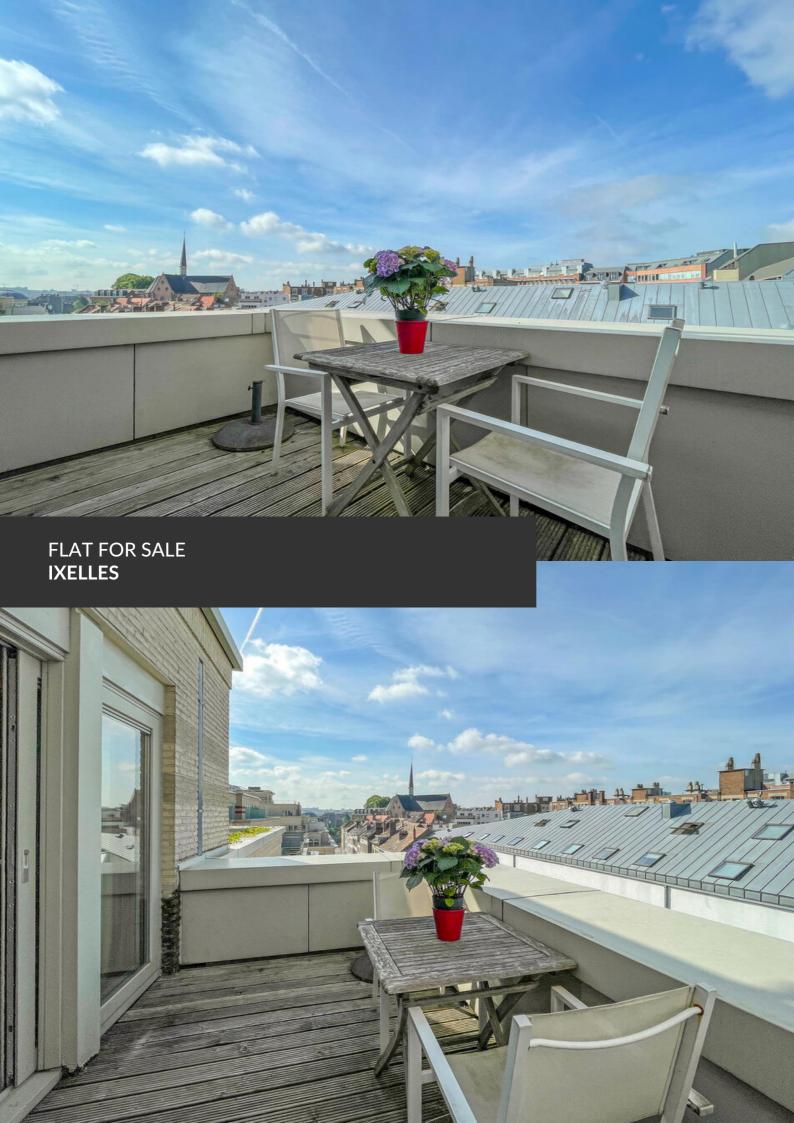

Sunny duplex penthouse in European quarter

ADRESSE

Rue Godecharle, 6 1050 Ixelles

PRICES 390.000 €

- SOLD - Sunny duplex penthouse of approximately with two south-east facing terraces (6m² and 21m²) offering panoramic views on Ixelles, located in the heart of the European quarter surrounded by all the shops, restaurants and public transports. The flat is located on the 6th and 7th floor of a private complex close to Place Luxembourg. The 6th floor is dedicated to the living areas with entrance hall with separate toilet and open kitchen on the eating and living rooms full of light thanks to the opening on the first terrace. The 7th floor is the Master bedroom with fitted bathroom with toilet. This unique flat is a perfect investment or cosy personal property to fully enjoy Brussels lifestyle. Planning information in process.