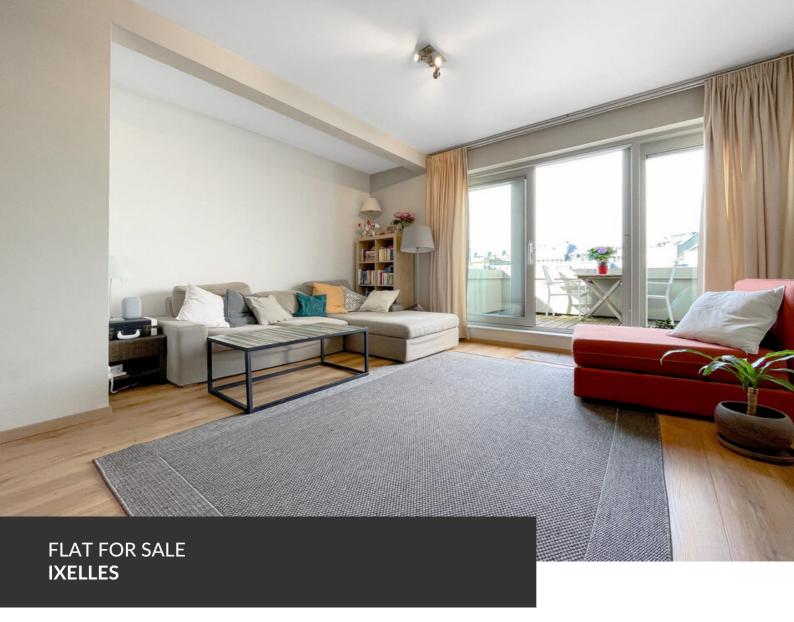

Sunny duplex penthouse in European quarter

ADRESSE

Rue Godecharle, 6 1050 Ixelles

PRICES 390.000 €

- SOLD - Sunny duplex penthouse of approximately with two south-east facing terraces (6m² and 21m²) offering panoramic views on Ixelles, located in the heart of the European quarter surrounded by all the shops, restaurants and public transports. The flat is located on the 6th and 7th floor of a private complex close to Place Luxembourg. The 6th floor is dedicated to the living areas with entrance hall with separate toilet and open kitchen on the eating and living rooms full of light thanks to the opening on the first terrace. The 7th floor is the Master bedroom with fitted bathroom with toilet. This unique flat is a perfect investment or cosy personal property to fully enjoy Brussels lifestyle. Planning information in process.

| Living space           | 70 m²                   |
|------------------------|-------------------------|
| Year of construction   | 2004                    |
| Floors                 | 7                       |
| Lift (elevator)        | yes                     |
| Terrace                | yes                     |
| Number of bedrooms     | 1                       |
| Surface area bedroom 1 | 15 m²                   |
| Number of bathrooms    | 1                       |
| Number of toilets      | 2                       |
| Type of heating        | electrical accumulators |
| Type of window frames  | wood                    |