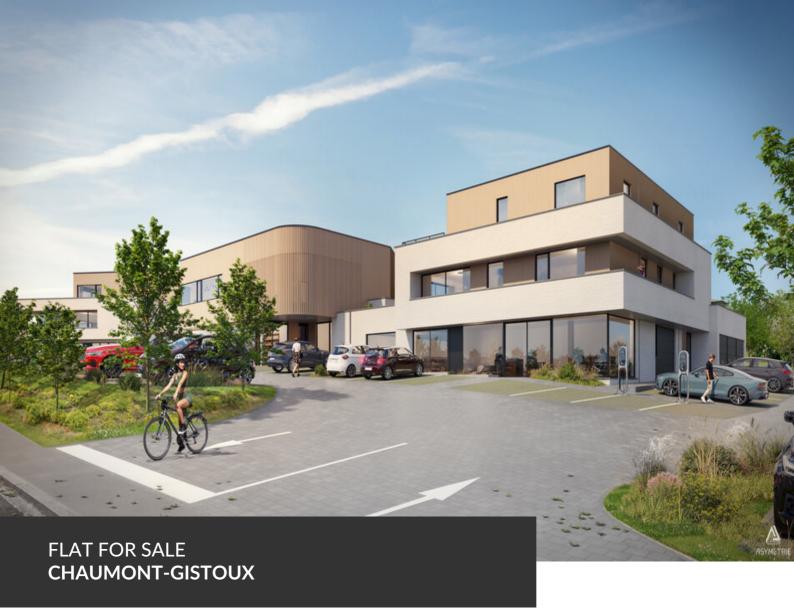

Stunning ground-floor apartment with breathtaking views!

ADRESSE Chaussee de Huy, 19 1325 Chaumont-Gistoux

PRICES 465.000 €

TAKE ADVANTAGE OF 6% VAT BEFORE 31/12/2024 – A splendid new real estate development consisting of five apartments, including two magnificent penthouses with stunning views of the fields and the Bois des Neulettes! Living at the gates of Dion-Valmont means enjoying an ideal location between city and countryside, with access to all local amenities (dentist, bakery, pharmacy, etc.), schools, sports and cultural centers, the future Saint-Pierre Clinic, and just a stone's throw from the Brabançonne nature, its fields, forests, and walking trails. The project, named "La Biosphère," refers to a well-known local business that will be located on the ground floor of the central building. This is an ideal living space consisting of a small co-ownership grouping five large apartments, shops, offices, and liberal professions. A unique development to discover by appointment, with delivery expected in early 2025!

# FLAT FOR SALE CHAUMONT-GISTOUX

| Living space           | 85 m² |
|------------------------|-------|
| Year of construction   | 2025  |
| Floors                 | 2     |
| Lift (elevator)        | yes   |
| Terrace                | yes   |
| Number of bedrooms     | 2     |
| Surface area bedroom 1 | 16 m² |
| Surface area bedroom 2 | 10 m² |
| Number of bathrooms    | 1     |
| Number of toilets      | 2     |
| Garage                 | yes   |