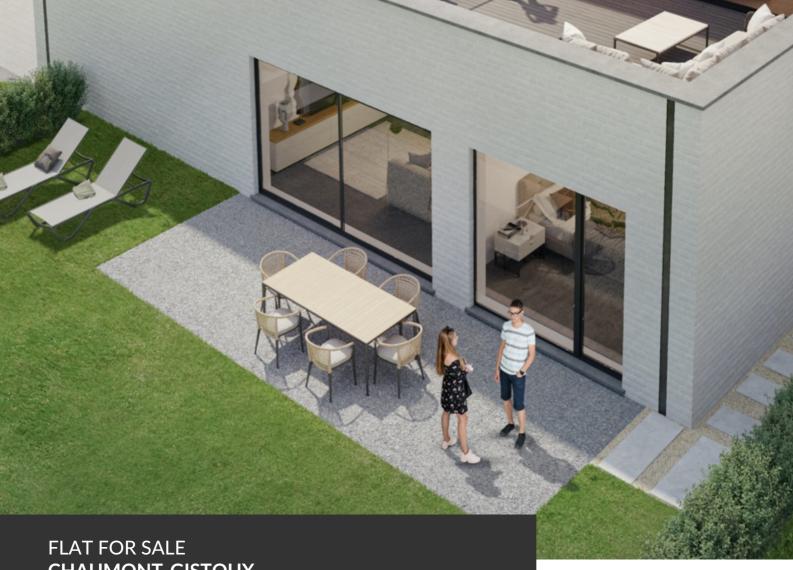

Stunning ground-floor apartment with breathtaking views!

ADRESSE Chaussee de Huy, 19 1325 Chaumont-Gistoux

PRICES 465.000 €

TAKE ADVANTAGE OF 6% VAT BEFORE 31/12/2024 – A splendid new real estate development consisting of five apartments, including two magnificent penthouses with stunning views of the fields and the Bois des Neulettes! Living at the gates of Dion-Valmont means enjoying an ideal location between city and countryside, with access to all local amenities (dentist, bakery, pharmacy, etc.), schools, sports and cultural centers, the future Saint-Pierre Clinic, and just a stone's throw from the Brabançonne nature, its fields, forests, and walking trails. The project, named "La Biosphère," refers to a well-known local business that will be located on the ground floor of the central building. This is an ideal living space consisting of a small co-ownership grouping five large apartments, shops, offices, and liberal professions. A unique development to discover by appointment, with delivery expected in early 2025!

# FLAT FOR SALE CHAUMONT-GISTOUX

| Living space           | 85 m² |
|------------------------|-------|
| Year of construction   | 2025  |
| Floors                 | 2     |
| Lift (elevator)        | yes   |
| Terrace                | yes   |
| Number of bedrooms     | 2     |
| Surface area bedroom 1 | 16 m² |
| Surface area bedroom 2 | 10 m² |
| Number of bathrooms    | 1     |
| Number of toilets      | 2     |
| Garage                 | yes   |