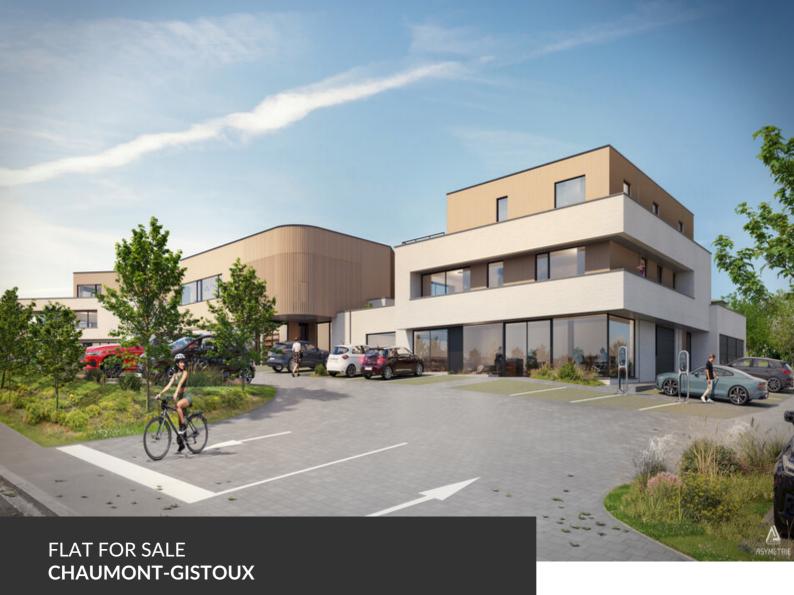

Stunning ground-floor apartment with breathtaking views!

ADRESSE Chaussee de Huy, 19 1325 Chaumont-Gistoux

PRICES 465.000 €

TAKE ADVANTAGE OF 6% VAT BEFORE 31/12/2024 – A splendid new real estate development consisting of five apartments, including two magnificent penthouses with stunning views of the fields and the Bois des Neulettes! Living at the gates of Dion-Valmont means enjoying an ideal location between city and countryside, with access to all local amenities (dentist, bakery, pharmacy, etc.), schools, sports and cultural centers, the future Saint-Pierre Clinic, and just a stone's throw from the Brabançonne nature, its fields, forests, and walking trails. The project, named "La Biosphère," refers to a well-known local business that will be located on the ground floor of the central building. This is an ideal living space consisting of a small co-ownership grouping five large apartments, shops, offices, and liberal professions. A unique development to discover by appointment, with delivery expected in early 2025!

# FLAT FOR SALE CHAUMONT-GISTOUX

| Living space           | 85 m² |
|------------------------|-------|
| Year of construction   | 2025  |
| Floors                 | 2     |
| Lift (elevator)        | yes   |
| Terrace                | yes   |
| Number of bedrooms     | 2     |
| Surface area bedroom 1 | 16 m² |
| Surface area bedroom 2 | 10 m² |
| Number of bathrooms    | 1     |
| Number of toilets      | 2     |
| Garage                 | yes   |