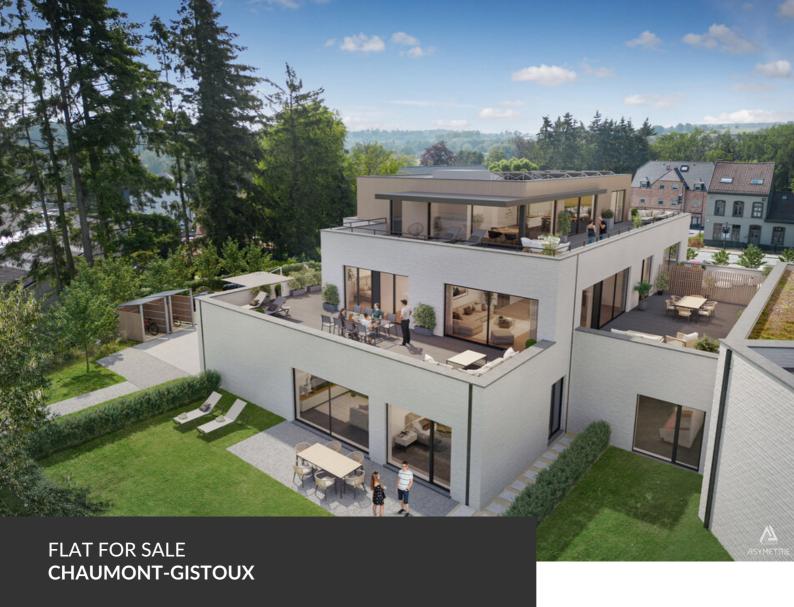

Stunning ground-floor apartment with breathtaking views!

ADRESSE Chaussee de Huy, 19 1325 Chaumont-Gistoux

PRICES 465.000 €

TAKE ADVANTAGE OF 6% VAT BEFORE 31/12/2024 – A splendid new real estate development consisting of five apartments, including two magnificent penthouses with stunning views of the fields and the Bois des Neulettes! Living at the gates of Dion-Valmont means enjoying an ideal location between city and countryside, with access to all local amenities (dentist, bakery, pharmacy, etc.), schools, sports and cultural centers, the future Saint-Pierre Clinic, and just a stone's throw from the Brabançonne nature, its fields, forests, and walking trails. The project, named "La Biosphère," refers to a well-known local business that will be located on the ground floor of the central building. This is an ideal living space consisting of a small co-ownership grouping five large apartments, shops, offices, and liberal professions. A unique development to discover by appointment, with delivery expected in early 2025!

# FLAT FOR SALE CHAUMONT-GISTOUX

| Living space           | 85 m² |
|------------------------|-------|
| Year of construction   | 2025  |
| Floors                 | 2     |
| Lift (elevator)        | yes   |
| Terrace                | yes   |
| Number of bedrooms     | 2     |
| Surface area bedroom 1 | 16 m² |
| Surface area bedroom 2 | 10 m² |
| Number of bathrooms    | 1     |
| Number of toilets      | 2     |
| Garage                 | yes   |