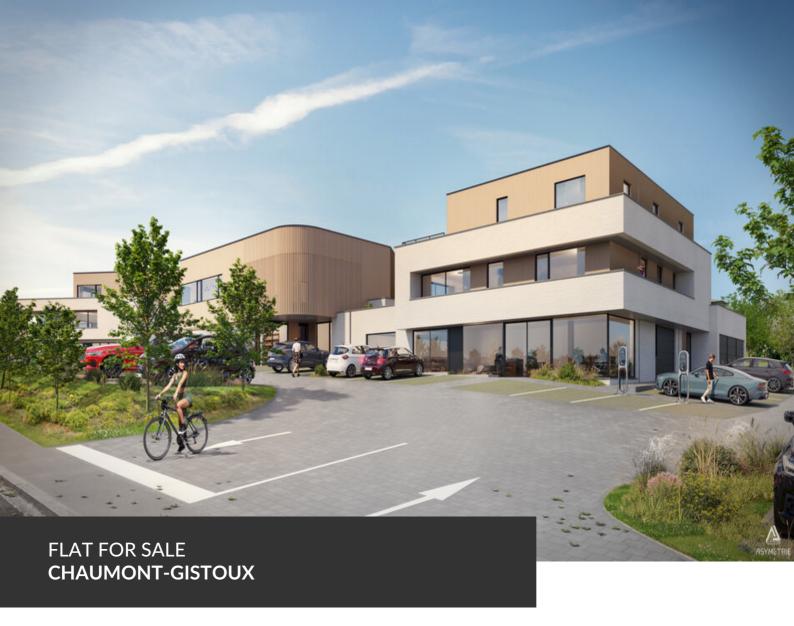

Stunning ground-floor apartment with breathtaking views!

ADRESSE
Chaussee de Huy, 19
1325 Chaumont-Gistoux

PRICES 465.000 €

TAKE ADVANTAGE OF 6% VAT BEFORE 31/12/2024 – A splendid new real estate development consisting of five apartments, including two magnificent penthouses with stunning views of the fields and the Bois des Neulettes! Living at the gates of Dion-Valmont means enjoying an ideal location between city and countryside, with access to all local amenities (dentist, bakery, pharmacy, etc.), schools, sports and cultural centers, the future Saint-Pierre Clinic, and just a stone's throw from the Brabançonne nature, its fields, forests, and walking trails. The project, named "La Biosphère," refers to a well-known local business that will be located on the ground floor of the central building. This is an ideal living space consisting of a small co-ownership grouping five large apartments, shops, offices, and liberal professions. A unique development to discover by appointment, with delivery expected in early 2025!