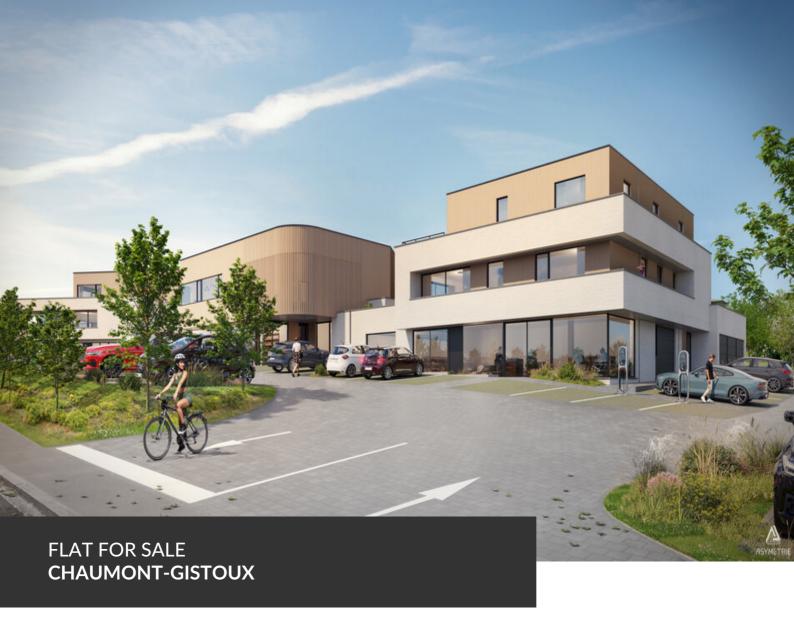

Stunning ground-floor apartment with breathtaking views!

ADRESSE
Chaussee de Huy, 19
1325 Chaumont-Gistoux

PRICES 465.000 €

TAKE ADVANTAGE OF 6% VAT BEFORE 31/12/2024 – A splendid new real estate development consisting of five apartments, including two magnificent penthouses with stunning views of the fields and the Bois des Neulettes! Living at the gates of Dion-Valmont means enjoying an ideal location between city and countryside, with access to all local amenities (dentist, bakery, pharmacy, etc.), schools, sports and cultural centers, the future Saint-Pierre Clinic, and just a stone's throw from the Brabançonne nature, its fields, forests, and walking trails. The project, named "La Biosphère," refers to a well-known local business that will be located on the ground floor of the central building. This is an ideal living space consisting of a small co-ownership grouping five large apartments, shops, offices, and liberal professions. A unique development to discover by appointment, with delivery expected in early 2025!