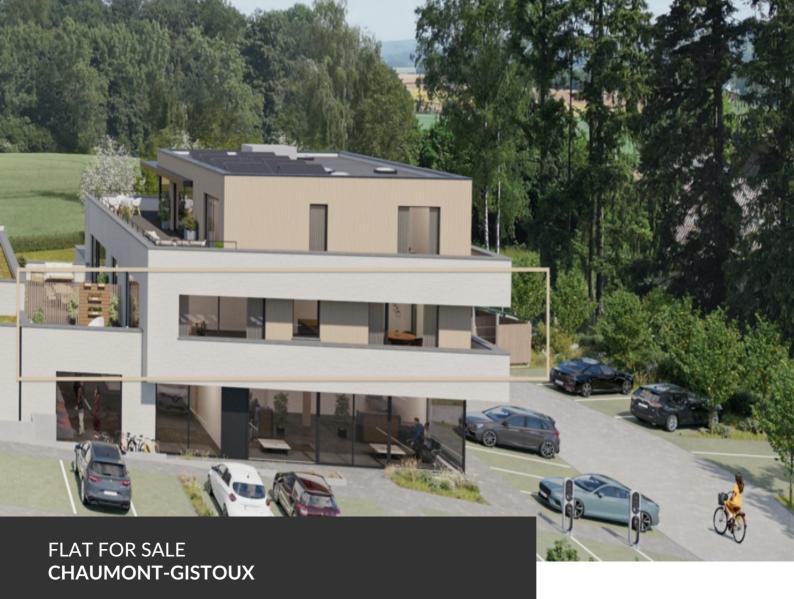

Stunning and Spacious Contemporary Apartment

ADRESSE Chaussee de Huy, 19 1325 Chaumont-Gistoux

PRICES 560.000 €

TAKE ADVANTAGE OF 6% VAT BEFORE 31/12/2024 – Discover this magnificent 3bedroom apartment, a true gem of space and comfort, offering unparalleled quality of life. With 2 elegantly designed bathrooms, this apartment is perfect for families and those seeking a functional and refined living space. Enjoy an immense terrace that allows you to relax while taking in the views of the lush countryside and surrounding woods. The location is perfect, combining tranquility and accessibility: on one side, the natural beauty of the countryside, and on the other, all necessary shops, as well as quick access to highways and public transport. The contemporary architecture of the building is unique in the region, making this apartment a rare opportunity on the market. Energy performance is excellent, ensuring comfort and savings. The carefully crafted and luxurious finishes, along with large openings to the outside, flood the space with natural light, creating a warm and welcoming atmosphere....

# CHAUMONT-GISTOUX

| Living space           | 123 m² |
|------------------------|--------|
| Year of construction   | 2025   |
| Floors                 | 2      |
| Lift (elevator)        | yes    |
| Terrace                | yes    |
| Number of bedrooms     | 3      |
| Surface area bedroom 1 | 15 m²  |
| Surface area bedroom 2 | 10 m²  |
| Surface area bedroom 3 | 10 m²  |
| Number of bathrooms    | 2      |
| Number of toilets      | 2      |