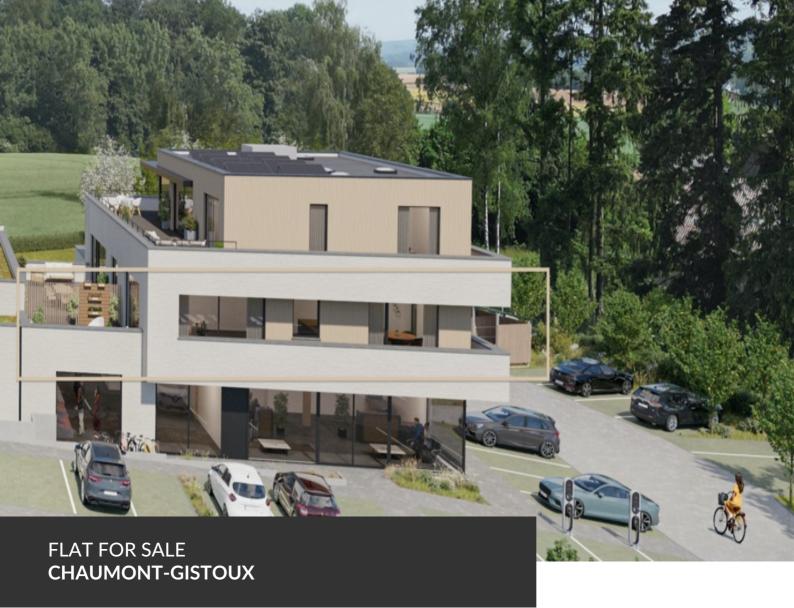

Stunning and Spacious Contemporary Apartment

ADRESSE Chaussee de Huy, 19 1325 Chaumont-Gistoux

PRICES 560.000 €

TAKE ADVANTAGE OF 6% VAT BEFORE 31/12/2024 – Discover this magnificent 3bedroom apartment, a true gem of space and comfort, offering unparalleled quality of life. With 2 elegantly designed bathrooms, this apartment is perfect for families and those seeking a functional and refined living space. Enjoy an immense terrace that allows you to relax while taking in the views of the lush countryside and surrounding woods. The location is perfect, combining tranquility and accessibility: on one side, the natural beauty of the countryside, and on the other, all necessary shops, as well as quick access to highways and public transport. The contemporary architecture of the building is unique in the region, making this apartment a rare opportunity on the market. Energy performance is excellent, ensuring comfort and savings. The carefully crafted and luxurious finishes, along with large openings to the outside, flood the space with natural light, creating a warm and welcoming atmosphere....

# CHAUMONT-GISTOUX

| Living space           | 123 m² |
|------------------------|--------|
| Year of construction   | 2025   |
| Floors                 | 2      |
| Lift (elevator)        | yes    |
| Terrace                | yes    |
| Number of bedrooms     | 3      |
| Surface area bedroom 1 | 15 m²  |
| Surface area bedroom 2 | 10 m²  |
| Surface area bedroom 3 | 10 m²  |
| Number of bathrooms    | 2      |
| Number of toilets      | 2      |