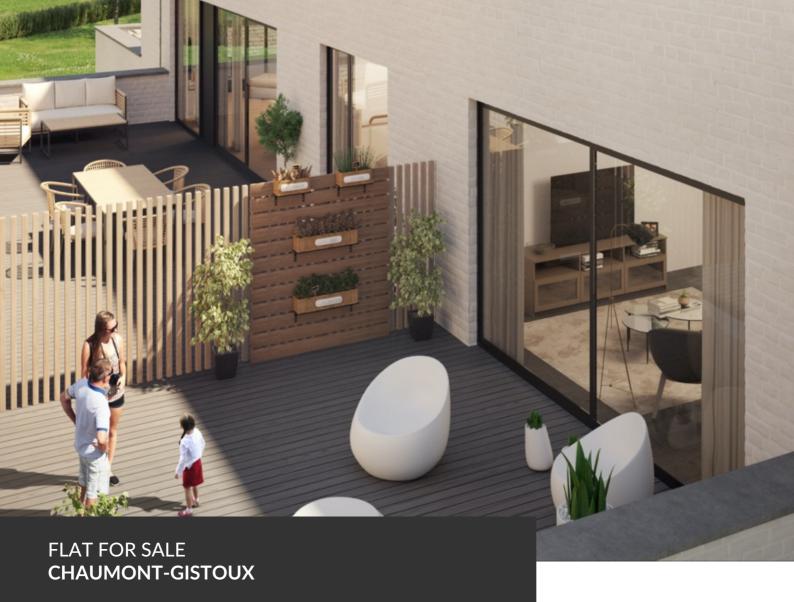

Stunning and Spacious Contemporary Apartment

ADRESSE Chaussee de Huy, 19 1325 Chaumont-Gistoux

PRICES 560.000 €

TAKE ADVANTAGE OF 6% VAT BEFORE 31/12/2024 – Discover this magnificent 3bedroom apartment, a true gem of space and comfort, offering unparalleled quality of life. With 2 elegantly designed bathrooms, this apartment is perfect for families and those seeking a functional and refined living space. Enjoy an immense terrace that allows you to relax while taking in the views of the lush countryside and surrounding woods. The location is perfect, combining tranquility and accessibility: on one side, the natural beauty of the countryside, and on the other, all necessary shops, as well as quick access to highways and public transport. The contemporary architecture of the building is unique in the region, making this apartment a rare opportunity on the market. Energy performance is excellent, ensuring comfort and savings. The carefully crafted and luxurious finishes, along with large openings to the outside, flood the space with natural light, creating a warm and welcoming atmosphere....

# CHAUMONT-GISTOUX

| Living space           | 123 m² |
|------------------------|--------|
| Year of construction   | 2025   |
| Floors                 | 2      |
| Lift (elevator)        | yes    |
| Terrace                | yes    |
| Number of bedrooms     | 3      |
| Surface area bedroom 1 | 15 m²  |
| Surface area bedroom 2 | 10 m²  |
| Surface area bedroom 3 | 10 m²  |
| Number of bathrooms    | 2      |
| Number of toilets      | 2      |