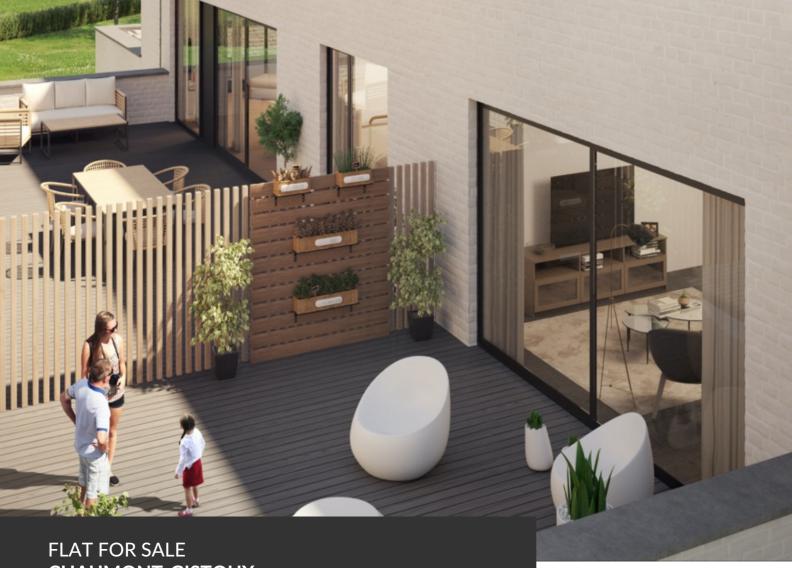

Stunning and Spacious Contemporary Apartment

ADRESSE Chaussee de Huy, 19 1325 Chaumont-Gistoux

PRICES 560.000 €

TAKE ADVANTAGE OF 6% VAT BEFORE 31/12/2024 – Discover this magnificent 3bedroom apartment, a true gem of space and comfort, offering unparalleled quality of life. With 2 elegantly designed bathrooms, this apartment is perfect for families and those seeking a functional and refined living space. Enjoy an immense terrace that allows you to relax while taking in the views of the lush countryside and surrounding woods. The location is perfect, combining tranquility and accessibility: on one side, the natural beauty of the countryside, and on the other, all necessary shops, as well as quick access to highways and public transport. The contemporary architecture of the building is unique in the region, making this apartment a rare opportunity on the market. Energy performance is excellent, ensuring comfort and savings. The carefully crafted and luxurious finishes, along with large openings to the outside, flood the space with natural light, creating a warm and welcoming atmosphere....

#### office

Avenue Reine Astrid 92 bte 2 1310 La Hulpe +32 2 216 88 00

Additionally, the apartment enjoys perfect orientation, allowing you to fully enjoy the sun throughout the day. Within walking distance, you will find many local shops, such as a supermarket, dentist, pharmacy, hairdresser, and more, making your daily life easier. Don't miss this wonderful opportunity to own this exceptional apartment, combining comfort, modernity, and a pleasant living environment!