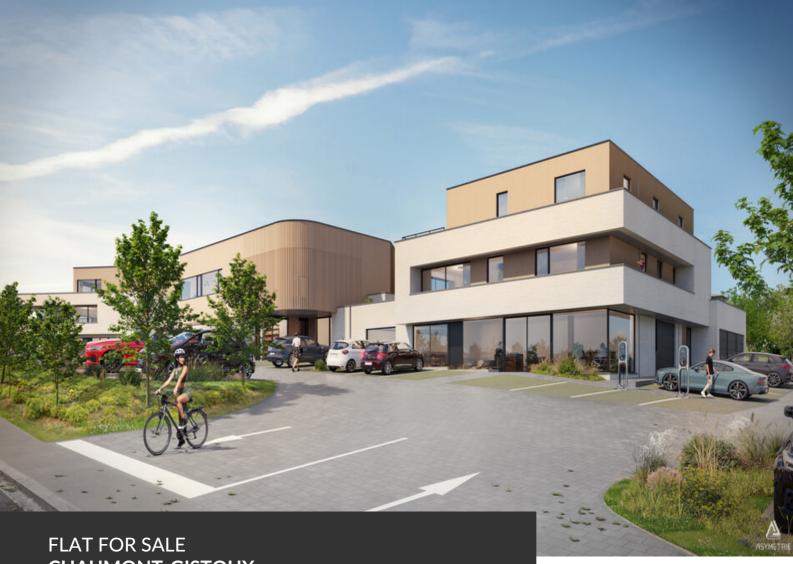

Stunning and Spacious Contemporary Apartment

ADRESSE Chaussee de Huy, 19 1325 Chaumont-Gistoux

PRICES 560.000 €

TAKE ADVANTAGE OF 6% VAT BEFORE 31/12/2024 – Discover this magnificent 3bedroom apartment, a true gem of space and comfort, offering unparalleled quality of life. With 2 elegantly designed bathrooms, this apartment is perfect for families and those seeking a functional and refined living space. Enjoy an immense terrace that allows you to relax while taking in the views of the lush countryside and surrounding woods. The location is perfect, combining tranquility and accessibility: on one side, the natural beauty of the countryside, and on the other, all necessary shops, as well as quick access to highways and public transport. The contemporary architecture of the building is unique in the region, making this apartment a rare opportunity on the market. Energy performance is excellent, ensuring comfort and savings. The carefully crafted and luxurious finishes, along with large openings to the outside, flood the space with natural light, creating a warm and welcoming atmosphere....

# CHAUMONT-GISTOUX

| Living space           | 123 m² |
|------------------------|--------|
| Year of construction   | 2025   |
| Floors                 | 2      |
| Lift (elevator)        | yes    |
| Terrace                | yes    |
| Number of bedrooms     | 3      |
| Surface area bedroom 1 | 15 m²  |
| Surface area bedroom 2 | 10 m²  |
| Surface area bedroom 3 | 10 m²  |
| Number of bathrooms    | 2      |
| Number of toilets      | 2      |