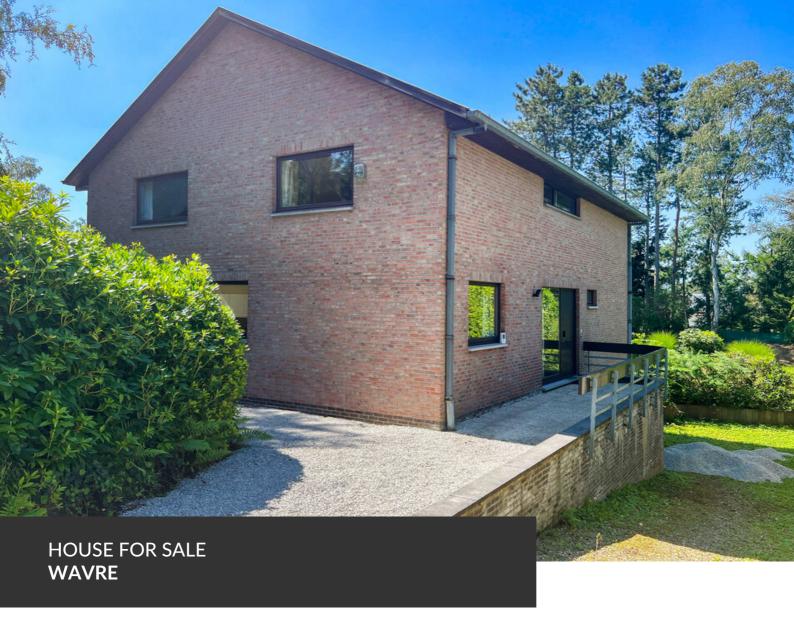

Spacious house full of potential in le Bois de la Pierre

ADRESSE Clos du Paradis, 17 1300 Wavre

PRICES 635.000 €

Discover this villa full of character, located at the end of a quiet lane in the sought-after Bois de la Pierre neighborhood, offering privacy and tranquility. Built in the 1970s on a plot of over 13 acres, this property offers spacious accommodation and exceptional potential. This is a rare opportunity to create the home of your dreams in a privileged setting. As soon as you enter, you'll be greeted by a bright, spacious hallway leading to all the rooms on the ground floor. The vast triple living room comprises a lounge, dining room and study, which can be isolated for added peace and quiet thanks to a double sliding door. This beautiful family room is bathed in light thanks to its large windows overlooking the pleasant south-west-facing garden. The dining room leads to a spacious, functional kitchen with direct access to the garden, ready to be modernised as you wish. Upstairs, the...