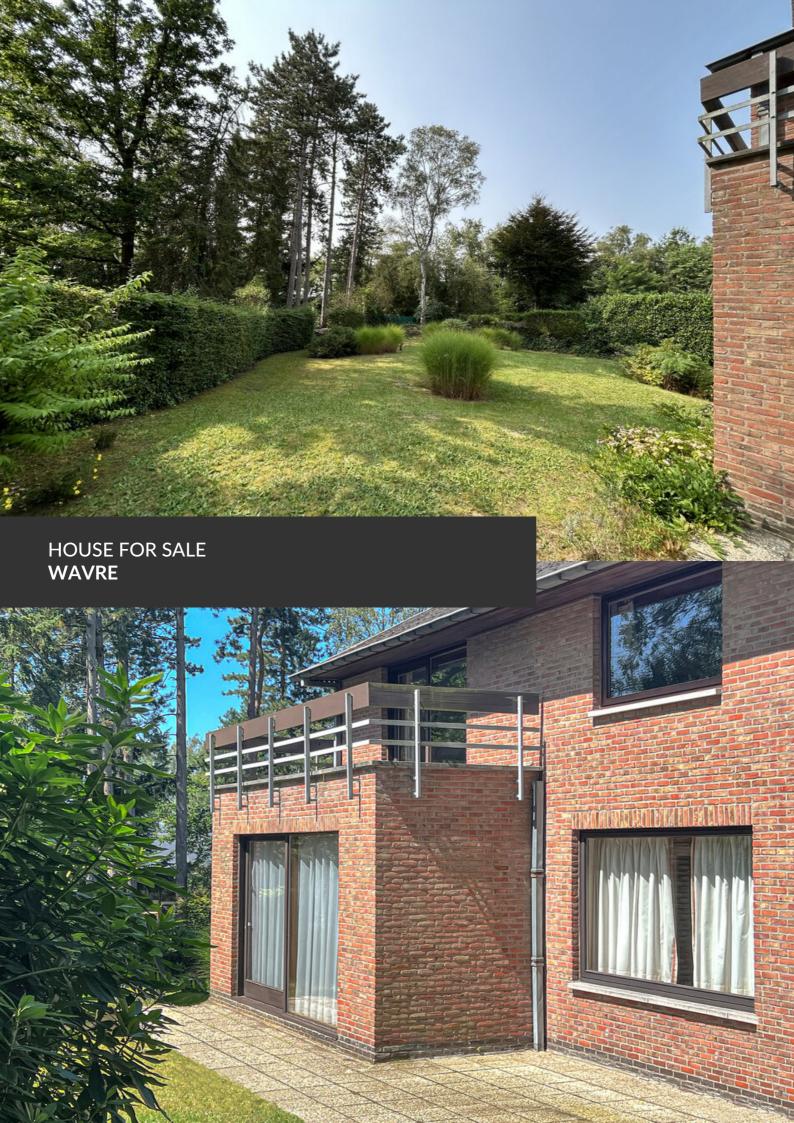

Spacious house full of potential in le Bois de la Pierre

ADRESSE Clos du Paradis, 17 1300 Wavre

PRICES 635.000 €

Discover this villa full of character, located at the end of a quiet lane in the sought-after Bois de la Pierre neighborhood, offering privacy and tranquility. Built in the 1970s on a plot of over 13 acres, this property offers spacious accommodation and exceptional potential. This is a rare opportunity to create the home of your dreams in a privileged setting. As soon as you enter, you'll be greeted by a bright, spacious hallway leading to all the rooms on the ground floor. The vast triple living room comprises a lounge, dining room and study, which can be isolated for added peace and quiet thanks to a double sliding door. This beautiful family room is bathed in light thanks to its large windows overlooking the pleasant south-west-facing garden. The dining room leads to a spacious, functional kitchen with direct access to the garden, ready to be modernised as you wish. Upstairs, the...

#### office

five bright, generous bedrooms are ideal for a large family. Three of these bedrooms have a sink, and one of them stands out as the perfect master suite with its own bathroom and balcony overlooking the garden. There is plenty of storage space, including a garage, a cellar, a wine cellar, and a vast attic offering great potential for conversion. With a little renovation work, you'll be able to combine authentic 70s design with modern comforts. Don't miss out on this rare opportunity to acquire a typical home in the heart of the region.