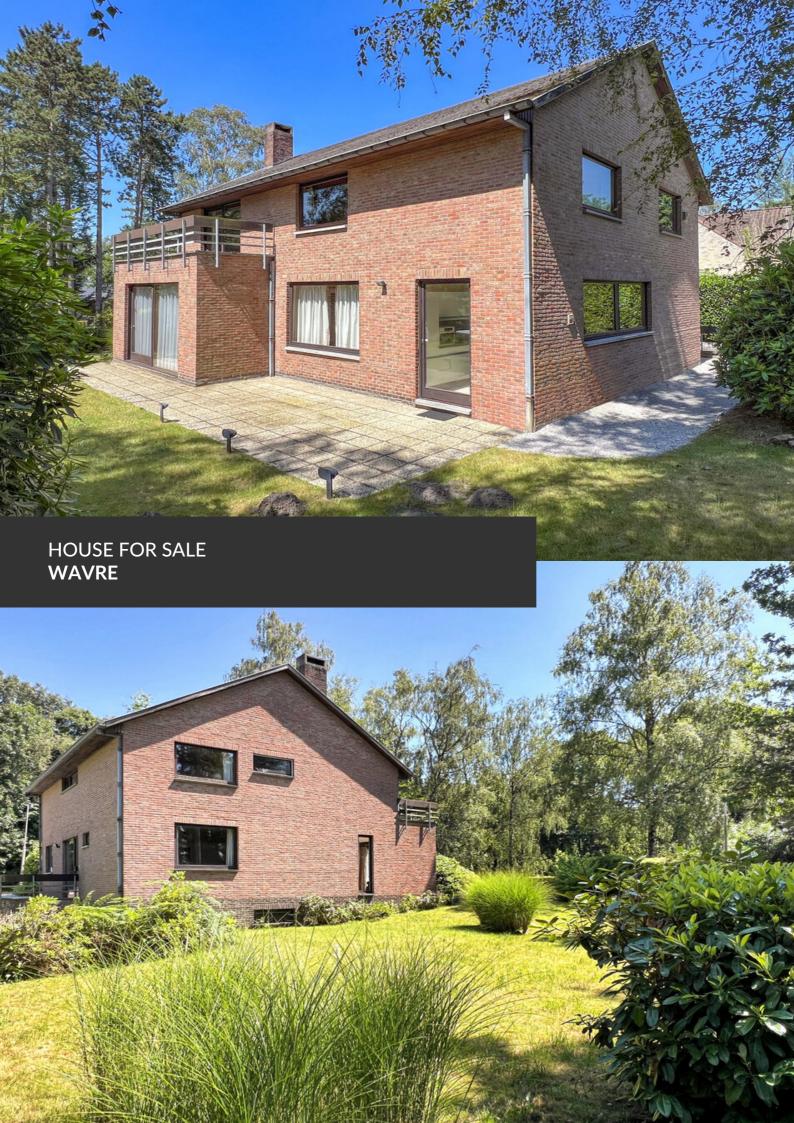

Spacious house full of potential in le Bois de la Pierre

ADRESSE Clos du Paradis, 17 1300 Wavre

PRICES 635.000 €

Discover this villa full of character, located at the end of a quiet lane in the sought-after Bois de la Pierre neighborhood, offering privacy and tranquility. Built in the 1970s on a plot of over 13 acres, this property offers spacious accommodation and exceptional potential. This is a rare opportunity to create the home of your dreams in a privileged setting. As soon as you enter, you'll be greeted by a bright, spacious hallway leading to all the rooms on the ground floor. The vast triple living room comprises a lounge, dining room and study, which can be isolated for added peace and quiet thanks to a double sliding door. This beautiful family room is bathed in light thanks to its large windows overlooking the pleasant south-west-facing garden. The dining room leads to a spacious, functional kitchen with direct access to the garden, ready to be modernised as you wish. Upstairs, the...