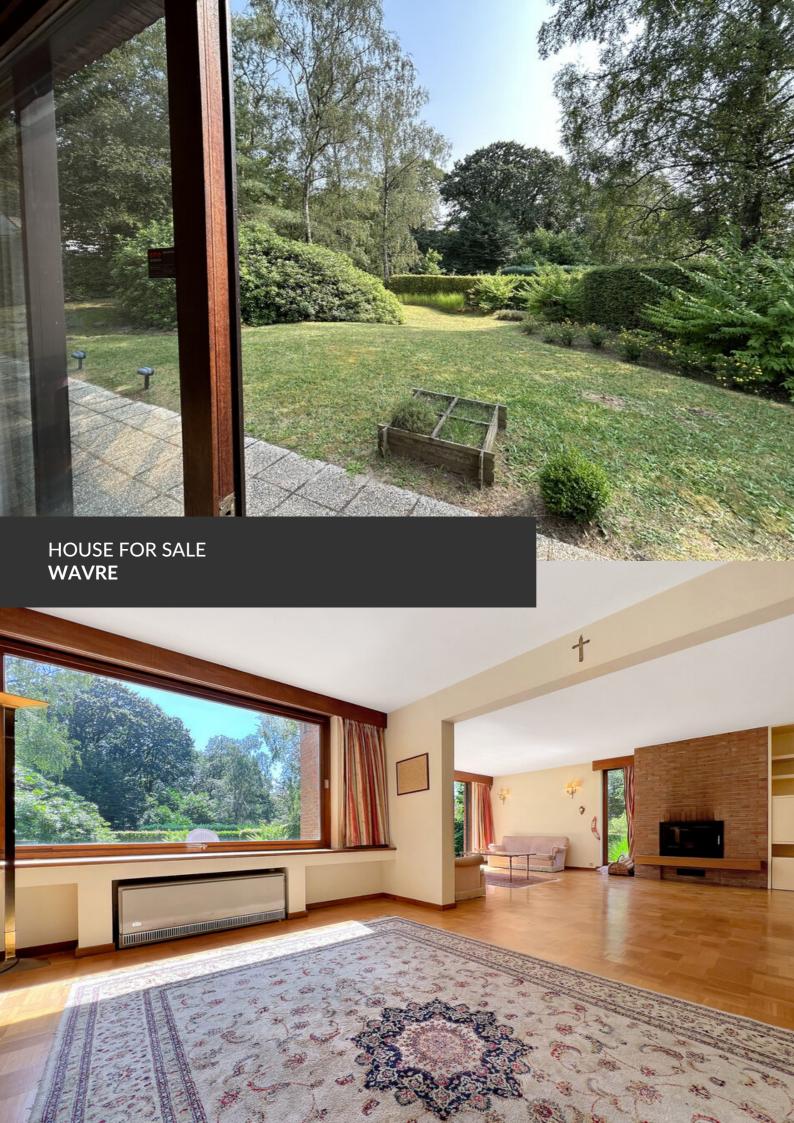

Spacious house full of potential in le Bois de la Pierre

ADRESSE Clos du Paradis, 17 1300 Wavre

PRICES 635.000 €

Discover this villa full of character, located at the end of a quiet lane in the sought-after Bois de la Pierre neighborhood, offering privacy and tranquility. Built in the 1970s on a plot of over 13 acres, this property offers spacious accommodation and exceptional potential. This is a rare opportunity to create the home of your dreams in a privileged setting. As soon as you enter, you'll be greeted by a bright, spacious hallway leading to all the rooms on the ground floor. The vast triple living room comprises a lounge, dining room and study, which can be isolated for added peace and quiet thanks to a double sliding door. This beautiful family room is bathed in light thanks to its large windows overlooking the pleasant south-west-facing garden. The dining room leads to a spacious, functional kitchen with direct access to the garden, ready to be modernised as you wish. Upstairs, the...