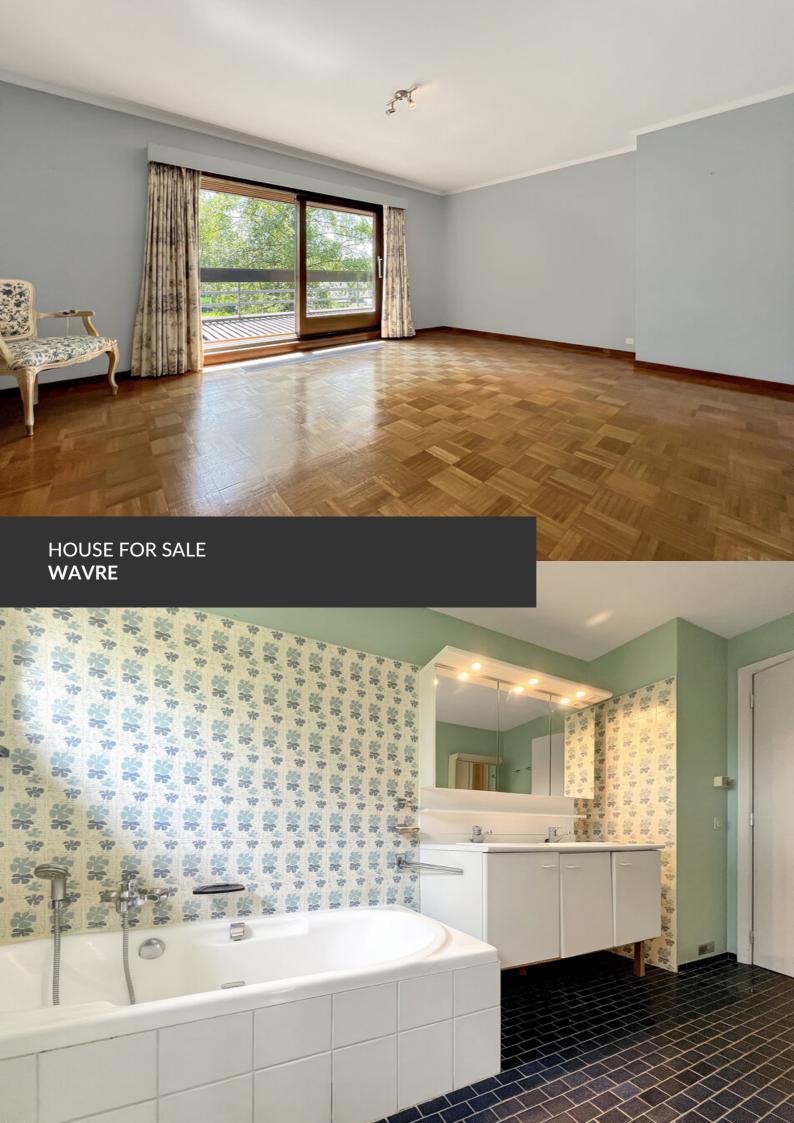

#### office

five bright, generous bedrooms are ideal for a large family. Three of these bedrooms have a sink, and one of them stands out as the perfect master suite with its own bathroom and balcony overlooking the garden. There is plenty of storage space, including a garage, a cellar, a wine cellar, and a vast attic offering great potential for conversion. With a little renovation work, you'll be able to combine authentic 70s design with modern comforts. Don't miss out on this rare opportunity to acquire a typical home in the heart of the region.