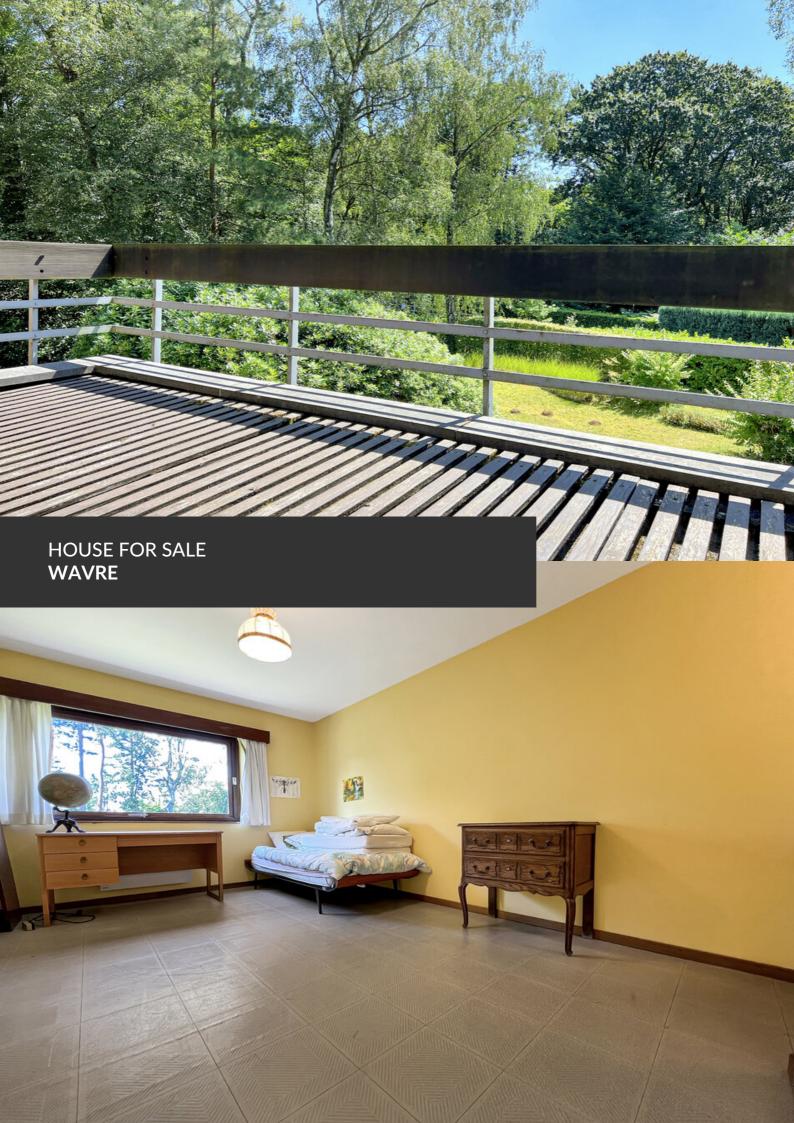

#### office

five bright, generous bedrooms are ideal for a large family. Three of these bedrooms have a sink, and one of them stands out as the perfect master suite with its own bathroom and balcony overlooking the garden. There is plenty of storage space, including a garage, a cellar, a wine cellar, and a vast attic offering great potential for conversion. With a little renovation work, you'll be able to combine authentic 70s design with modern comforts. Don't miss out on this rare opportunity to acquire a typical home in the heart of the region.