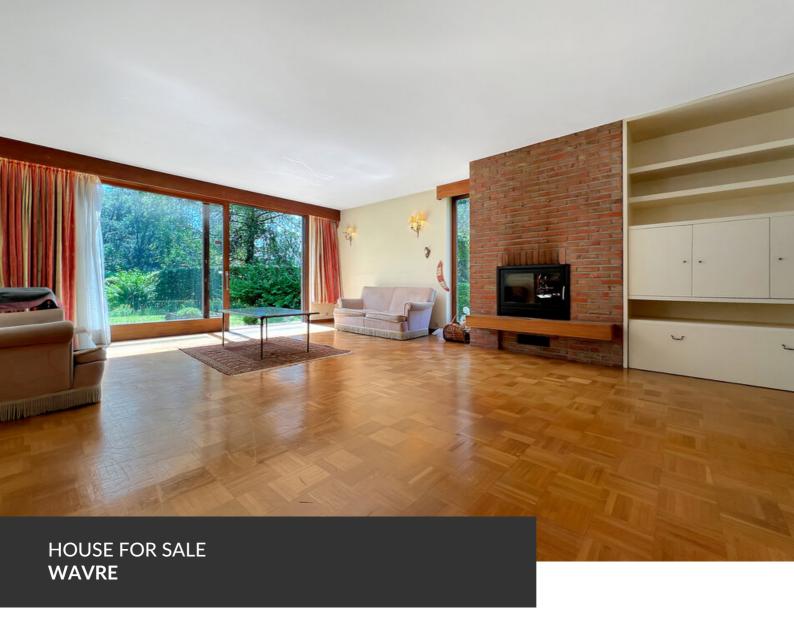

Spacious house full of potential in le Bois de la Pierre

ADRESSE Clos du Paradis, 17 1300 Wavre

PRICES 635.000 €

Discover this villa full of character, located at the end of a quiet lane in the sought-after Bois de la Pierre neighborhood, offering privacy and tranquility. Built in the 1970s on a plot of over 13 acres, this property offers spacious accommodation and exceptional potential. This is a rare opportunity to create the home of your dreams in a privileged setting. As soon as you enter, you'll be greeted by a bright, spacious hallway leading to all the rooms on the ground floor. The vast triple living room comprises a lounge, dining room and study, which can be isolated for added peace and quiet thanks to a double sliding door. This beautiful family room is bathed in light thanks to its large windows overlooking the pleasant south-west-facing garden. The dining room leads to a spacious, functional kitchen with direct access to the garden, ready to be modernised as you wish. Upstairs, the...