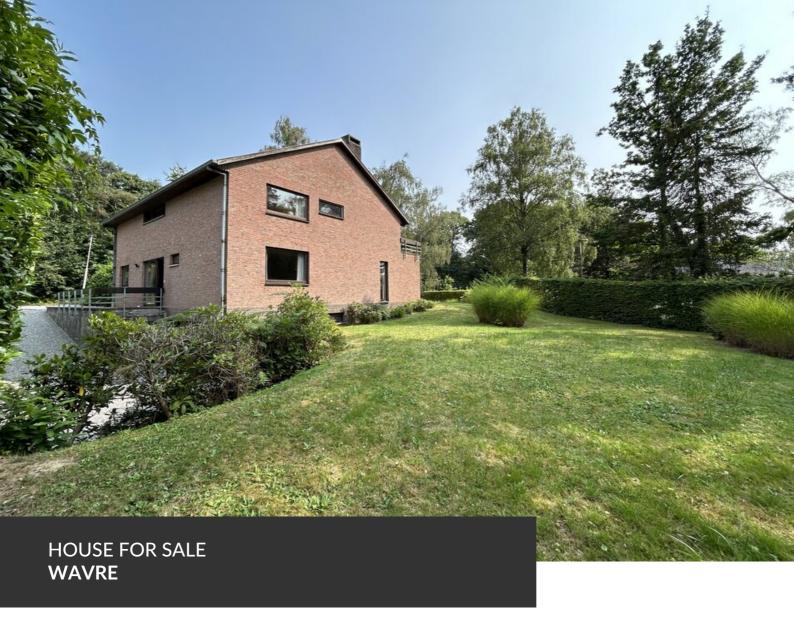

Spacious house full of potential in le Bois de la Pierre

ADRESSE Clos du Paradis, 17 1300 Wavre

PRICES 635.000 €

Discover this villa full of character, located at the end of a quiet lane in the sought-after Bois de la Pierre neighborhood, offering privacy and tranquility. Built in the 1970s on a plot of over 13 acres, this property offers spacious accommodation and exceptional potential. This is a rare opportunity to create the home of your dreams in a privileged setting. As soon as you enter, you'll be greeted by a bright, spacious hallway leading to all the rooms on the ground floor. The vast triple living room comprises a lounge, dining room and study, which can be isolated for added peace and quiet thanks to a double sliding door. This beautiful family room is bathed in light thanks to its large windows overlooking the pleasant south-west-facing garden. The dining room leads to a spacious, functional kitchen with direct access to the garden, ready to be modernised as you wish. Upstairs, the...

#### office

five bright, generous bedrooms are ideal for a large family. Three of these bedrooms have a sink, and one of them stands out as the perfect master suite with its own bathroom and balcony overlooking the garden. There is plenty of storage space, including a garage, a cellar, a wine cellar, and a vast attic offering great potential for conversion. With a little renovation work, you'll be able to combine authentic 70s design with modern comforts. Don't miss out on this rare opportunity to acquire a typical home in the heart of the region.