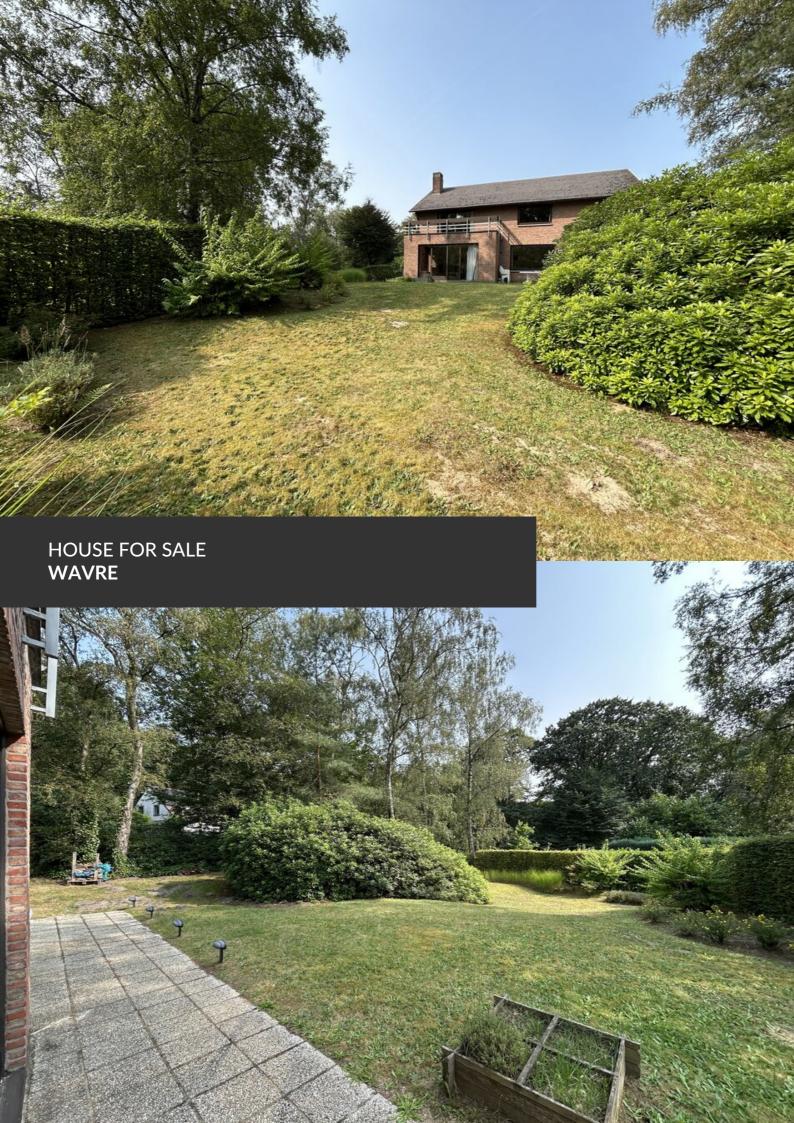

Spacious house full of potential in le Bois de la Pierre

ADRESSE Clos du Paradis, 17 1300 Wavre

PRICES 635.000 €

Discover this villa full of character, located at the end of a quiet lane in the sought-after Bois de la Pierre neighborhood, offering privacy and tranquility. Built in the 1970s on a plot of over 13 acres, this property offers spacious accommodation and exceptional potential. This is a rare opportunity to create the home of your dreams in a privileged setting. As soon as you enter, you'll be greeted by a bright, spacious hallway leading to all the rooms on the ground floor. The vast triple living room comprises a lounge, dining room and study, which can be isolated for added peace and quiet thanks to a double sliding door. This beautiful family room is bathed in light thanks to its large windows overlooking the pleasant south-west-facing garden. The dining room leads to a spacious, functional kitchen with direct access to the garden, ready to be modernised as you wish. Upstairs, the...