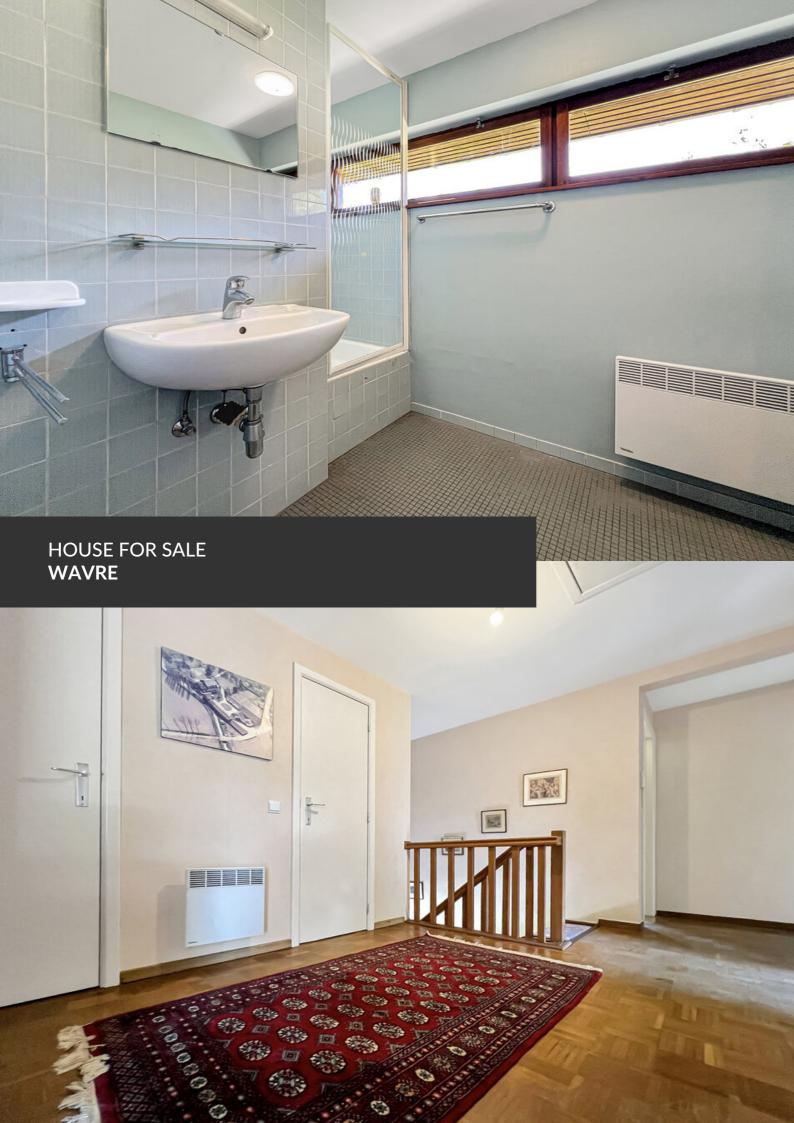

Spacious house full of potential in le Bois de la Pierre

ADRESSE Clos du Paradis, 17 1300 Wavre

PRICES 635.000 €

Discover this villa full of character, located at the end of a quiet lane in the sought-after Bois de la Pierre neighborhood, offering privacy and tranquility. Built in the 1970s on a plot of over 13 acres, this property offers spacious accommodation and exceptional potential. This is a rare opportunity to create the home of your dreams in a privileged setting. As soon as you enter, you'll be greeted by a bright, spacious hallway leading to all the rooms on the ground floor. The vast triple living room comprises a lounge, dining room and study, which can be isolated for added peace and quiet thanks to a double sliding door. This beautiful family room is bathed in light thanks to its large windows overlooking the pleasant south-west-facing garden. The dining room leads to a spacious, functional kitchen with direct access to the garden, ready to be modernised as you wish. Upstairs, the...

#### office

five bright, generous bedrooms are ideal for a large family. Three of these bedrooms have a sink, and one of them stands out as the perfect master suite with its own bathroom and balcony overlooking the garden. There is plenty of storage space, including a garage, a cellar, a wine cellar, and a vast attic offering great potential for conversion. With a little renovation work, you'll be able to combine authentic 70s design with modern comforts. Don't miss out on this rare opportunity to acquire a typical home in the heart of the region.