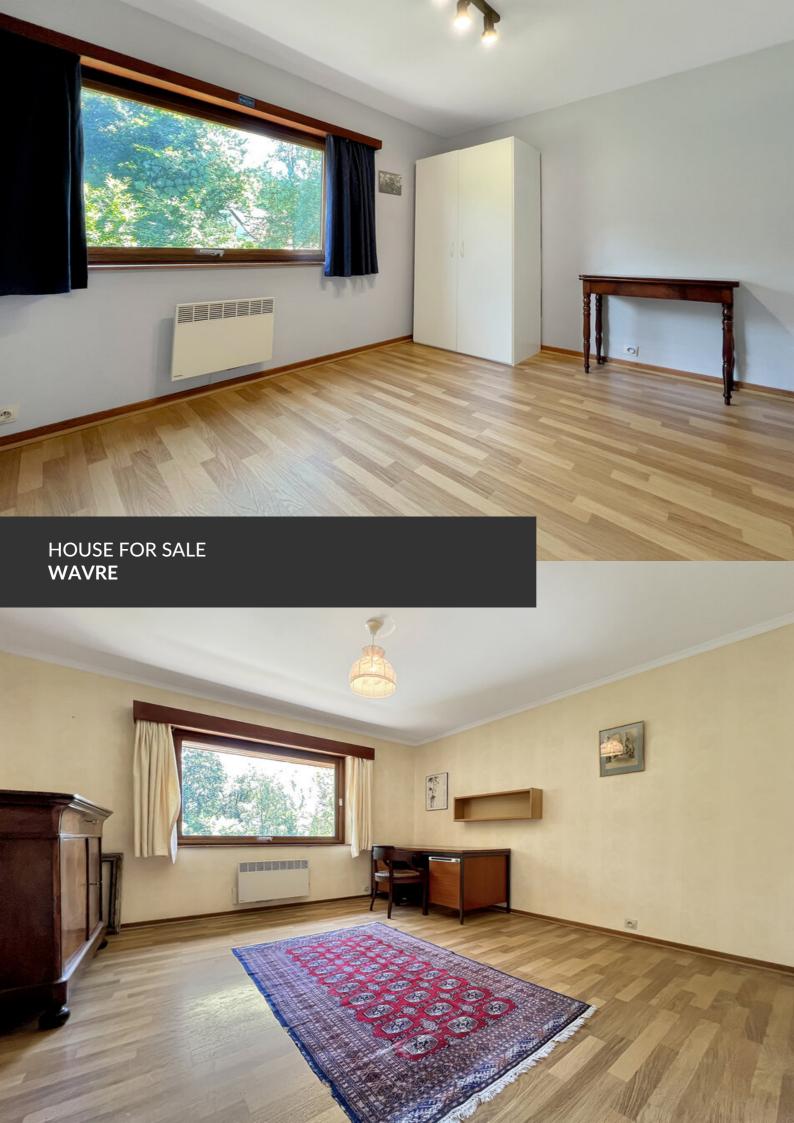

#### office

five bright, generous bedrooms are ideal for a large family. Three of these bedrooms have a sink, and one of them stands out as the perfect master suite with its own bathroom and balcony overlooking the garden. There is plenty of storage space, including a garage, a cellar, a wine cellar, and a vast attic offering great potential for conversion. With a little renovation work, you'll be able to combine authentic 70s design with modern comforts. Don't miss out on this rare opportunity to acquire a typical home in the heart of the region.