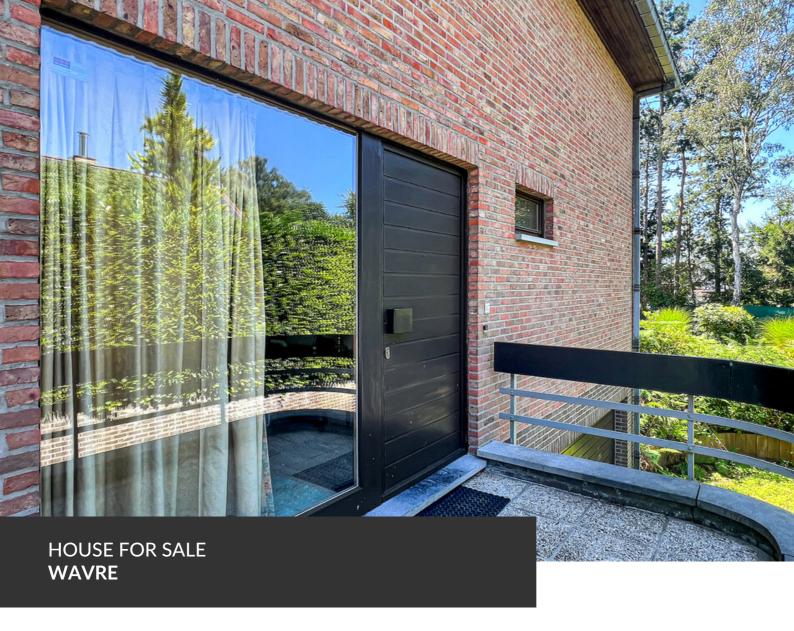

Spacious house full of potential in le Bois de la Pierre

ADRESSE Clos du Paradis, 17 1300 Wavre

PRICES 635.000 €

Discover this villa full of character, located at the end of a quiet lane in the sought-after Bois de la Pierre neighborhood, offering privacy and tranquility. Built in the 1970s on a plot of over 13 acres, this property offers spacious accommodation and exceptional potential. This is a rare opportunity to create the home of your dreams in a privileged setting. As soon as you enter, you'll be greeted by a bright, spacious hallway leading to all the rooms on the ground floor. The vast triple living room comprises a lounge, dining room and study, which can be isolated for added peace and quiet thanks to a double sliding door. This beautiful family room is bathed in light thanks to its large windows overlooking the pleasant south-west-facing garden. The dining room leads to a spacious, functional kitchen with direct access to the garden, ready to be modernised as you wish. Upstairs, the...