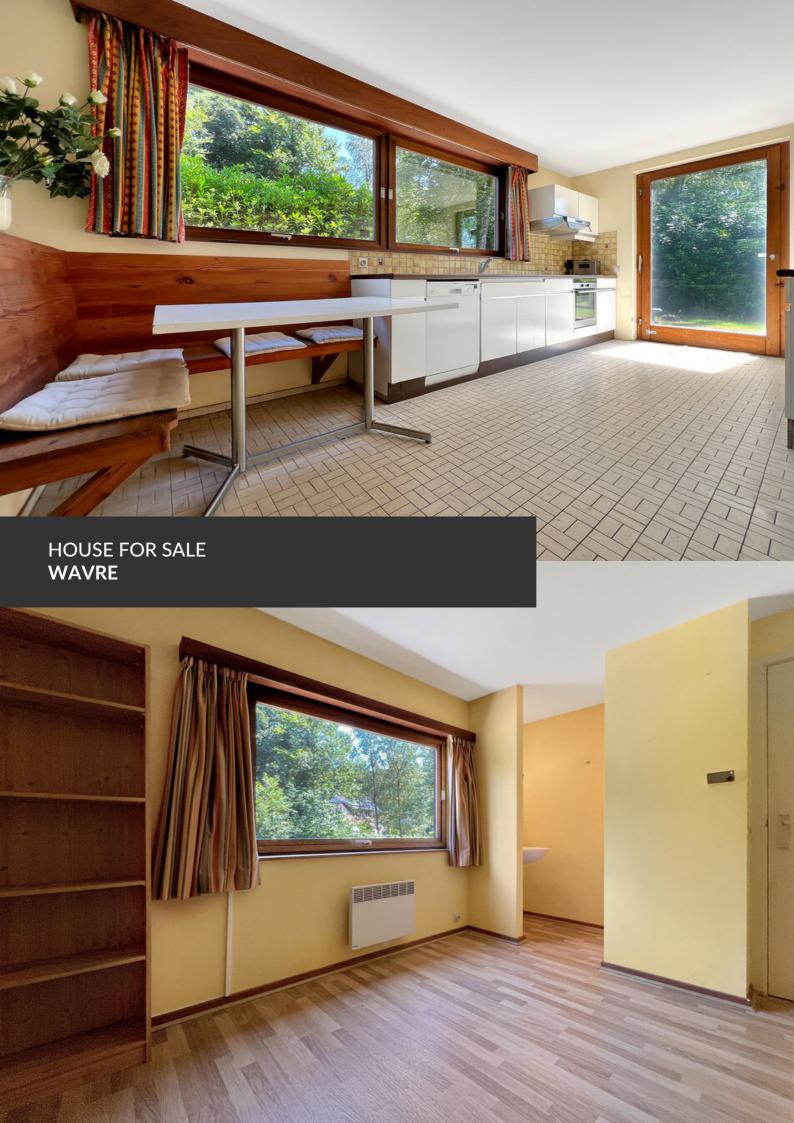

Spacious house full of potential in le Bois de la Pierre

ADRESSE Clos du Paradis, 17 1300 Wavre

PRICES 635.000 €

Discover this villa full of character, located at the end of a quiet lane in the sought-after Bois de la Pierre neighborhood, offering privacy and tranquility. Built in the 1970s on a plot of over 13 acres, this property offers spacious accommodation and exceptional potential. This is a rare opportunity to create the home of your dreams in a privileged setting. As soon as you enter, you'll be greeted by a bright, spacious hallway leading to all the rooms on the ground floor. The vast triple living room comprises a lounge, dining room and study, which can be isolated for added peace and quiet thanks to a double sliding door. This beautiful family room is bathed in light thanks to its large windows overlooking the pleasant south-west-facing garden. The dining room leads to a spacious, functional kitchen with direct access to the garden, ready to be modernised as you wish. Upstairs, the...

#### office

five bright, generous bedrooms are ideal for a large family. Three of these bedrooms have a sink, and one of them stands out as the perfect master suite with its own bathroom and balcony overlooking the garden. There is plenty of storage space, including a garage, a cellar, a wine cellar, and a vast attic offering great potential for conversion. With a little renovation work, you'll be able to combine authentic 70s design with modern comforts. Don't miss out on this rare opportunity to acquire a typical home in the heart of the region.