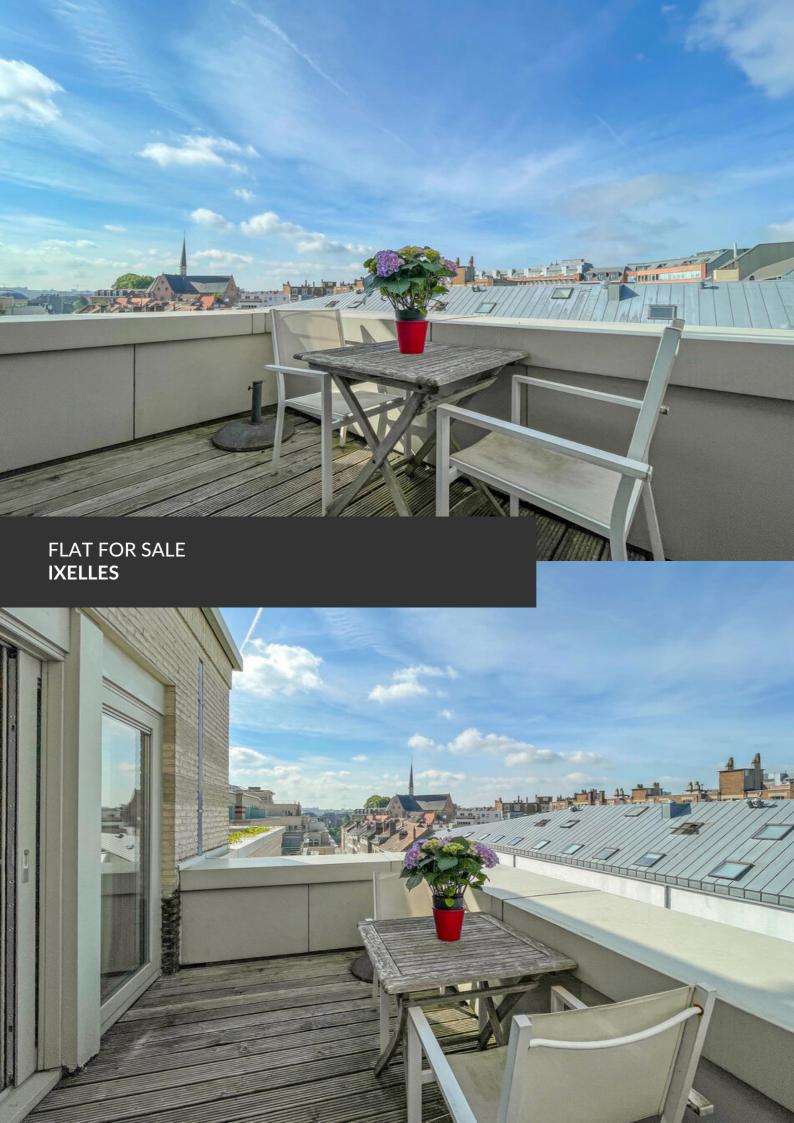

SOLD-- Sunny duplex penthouse in European quarter

ADRESSE Rue Godecharl

Rue Godecharle, 6 1050 Ixelles

PRICES 390.000 €

Sunny duplex penthouse of approximately with two south-east facing terraces (6m² and 21m²) offering panoramic views on Ixelles, located in the heart of the European quarter surrounded by all the shops, restaurants and public transports. The flat is located on the 6th and 7th floor of a private complex close to Place Luxembourg. The 6th floor is dedicated to the living areas with entrance hall with separate toilet and open kitchen on the eating and living rooms full of light thanks to the opening on the first terrace. The 7th floor is the Master bedroom with fitted bathroom with toilet. This unique flat is a perfect investment or cosy personal property to fully enjoy Brussels lifestyle. Planning information in process.