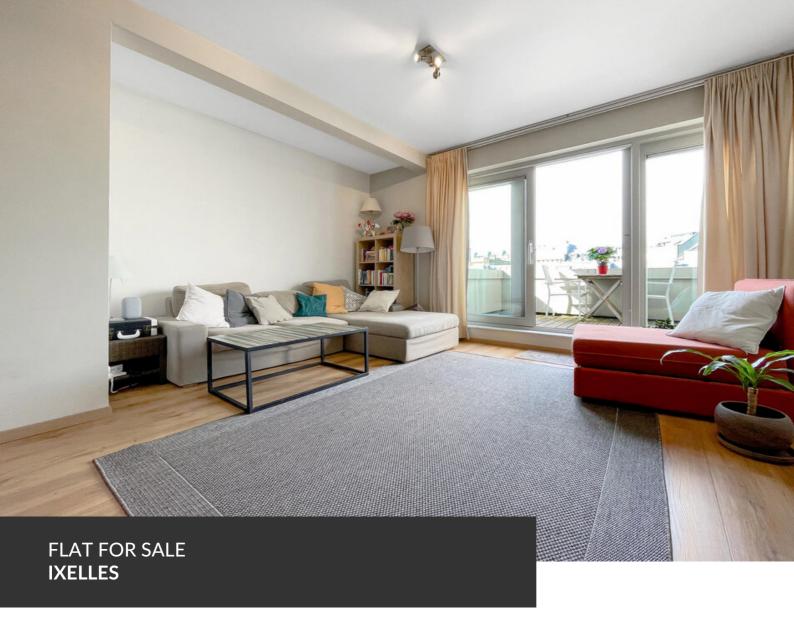

SOLD-- Sunny duplex penthouse in European quarter

ADRESSE Rue Godecharl

Rue Godecharle, 6 1050 Ixelles

PRICES 390.000 €

Sunny duplex penthouse of approximately with two south-east facing terraces (6m² and 21m²) offering panoramic views on Ixelles, located in the heart of the European quarter surrounded by all the shops, restaurants and public transports. The flat is located on the 6th and 7th floor of a private complex close to Place Luxembourg. The 6th floor is dedicated to the living areas with entrance hall with separate toilet and open kitchen on the eating and living rooms full of light thanks to the opening on the first terrace. The 7th floor is the Master bedroom with fitted bathroom with toilet. This unique flat is a perfect investment or cosy personal property to fully enjoy Brussels lifestyle. Planning information in process.

## office

Avenue Reine Astrid 92 bte 2 1310 La Hulpe +32 2 216 88 00

| Living space           | 70 m²                   |
|------------------------|-------------------------|
| Year of construction   | 2004                    |
| Floors                 | 7                       |
| Lift (elevator)        | yes                     |
| Terrace                | yes                     |
| Number of bedrooms     | 1                       |
| Surface area bedroom 1 | 15 m²                   |
| Number of bathrooms    | 1                       |
| Number of toilets      | 2                       |
| Type of heating        | electrical accumulators |
| Type of window frames  | wood                    |