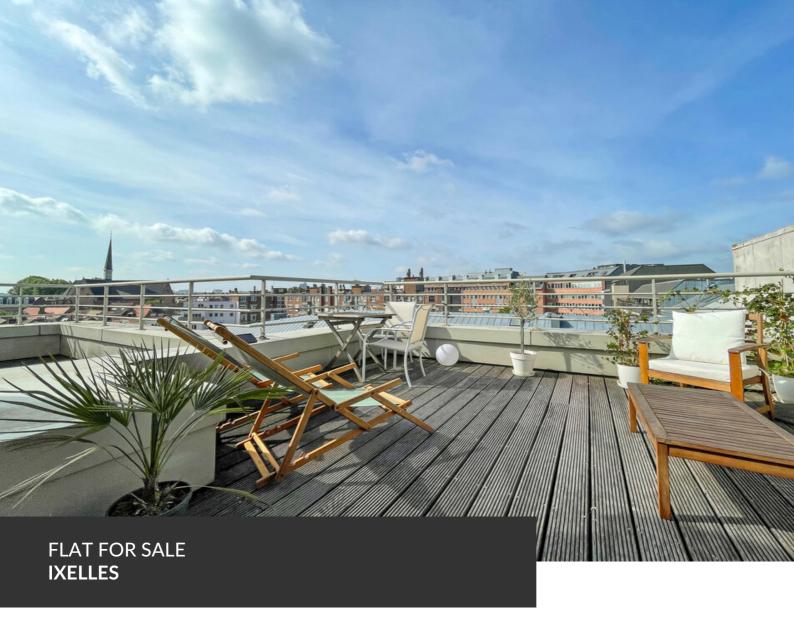

SOLD-- Sunny duplex penthouse in European quarter

ADRESSE Rue Godecharl

Rue Godecharle, 6 1050 Ixelles

PRICES 390.000 €

Sunny duplex penthouse of approximately with two south-east facing terraces (6m² and 21m²) offering panoramic views on Ixelles, located in the heart of the European quarter surrounded by all the shops, restaurants and public transports. The flat is located on the 6th and 7th floor of a private complex close to Place Luxembourg. The 6th floor is dedicated to the living areas with entrance hall with separate toilet and open kitchen on the eating and living rooms full of light thanks to the opening on the first terrace. The 7th floor is the Master bedroom with fitted bathroom with toilet. This unique flat is a perfect investment or cosy personal property to fully enjoy Brussels lifestyle. Planning information in process.