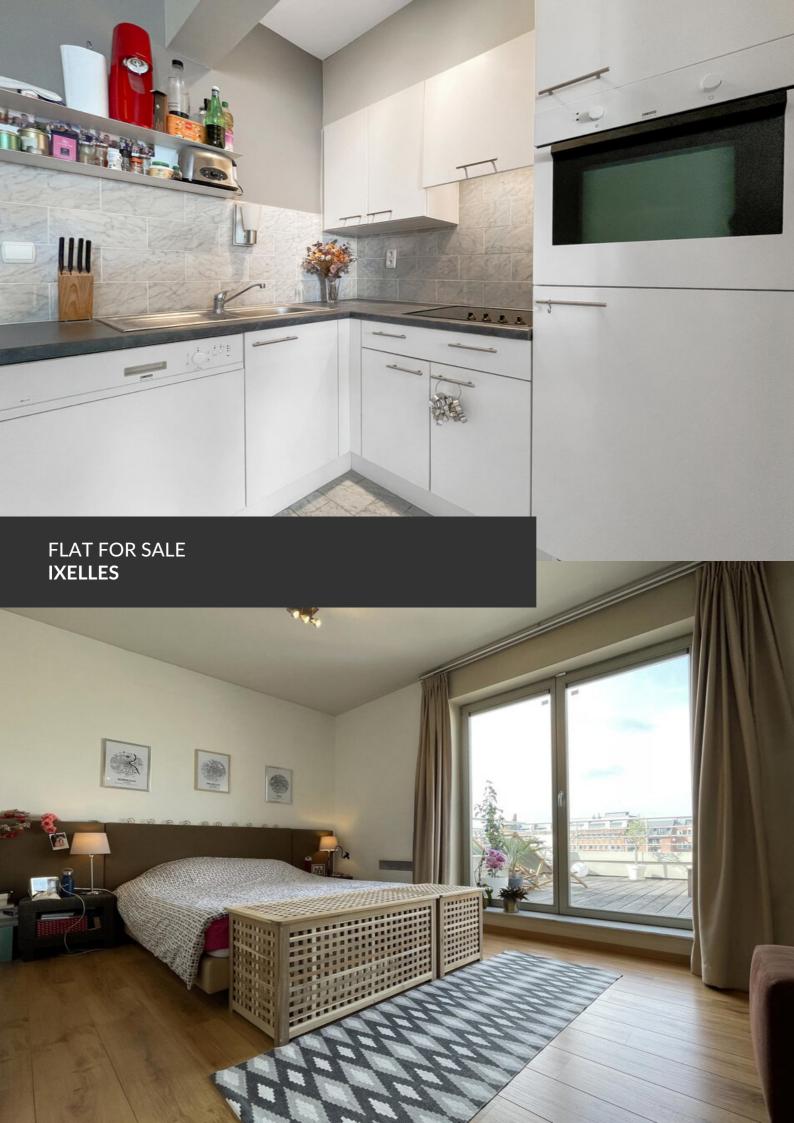

SOLD-- Sunny duplex penthouse in European quarter

ADRESSE Rue Godecharl

Rue Godecharle, 6 1050 Ixelles

PRICES 390.000 €

Sunny duplex penthouse of approximately with two south-east facing terraces (6m² and 21m²) offering panoramic views on Ixelles, located in the heart of the European quarter surrounded by all the shops, restaurants and public transports. The flat is located on the 6th and 7th floor of a private complex close to Place Luxembourg. The 6th floor is dedicated to the living areas with entrance hall with separate toilet and open kitchen on the eating and living rooms full of light thanks to the opening on the first terrace. The 7th floor is the Master bedroom with fitted bathroom with toilet. This unique flat is a perfect investment or cosy personal property to fully enjoy Brussels lifestyle. Planning information in process.