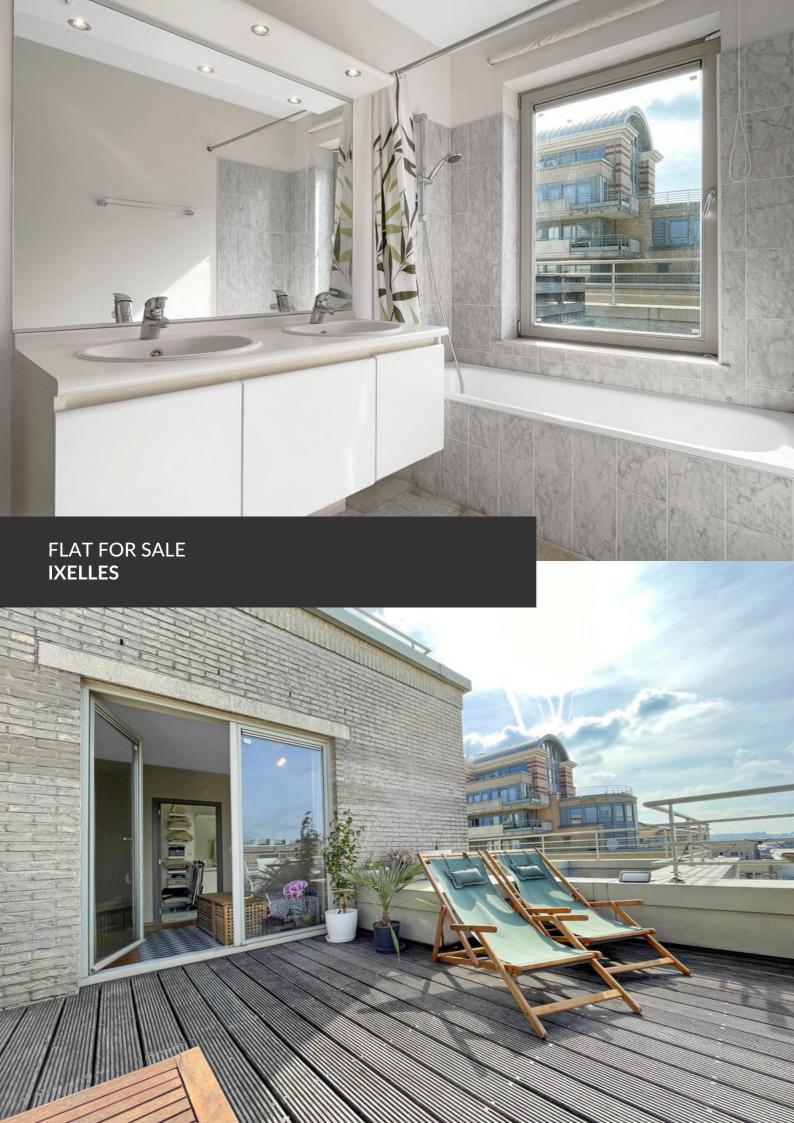

SOLD-- Sunny duplex penthouse in European quarter

ADRESSE Rue Godecharl

Rue Godecharle, 6 1050 Ixelles

PRICES 390.000 €

Sunny duplex penthouse of approximately with two south-east facing terraces (6m² and 21m²) offering panoramic views on Ixelles, located in the heart of the European quarter surrounded by all the shops, restaurants and public transports. The flat is located on the 6th and 7th floor of a private complex close to Place Luxembourg. The 6th floor is dedicated to the living areas with entrance hall with separate toilet and open kitchen on the eating and living rooms full of light thanks to the opening on the first terrace. The 7th floor is the Master bedroom with fitted bathroom with toilet. This unique flat is a perfect investment or cosy personal property to fully enjoy Brussels lifestyle. Planning information in process.