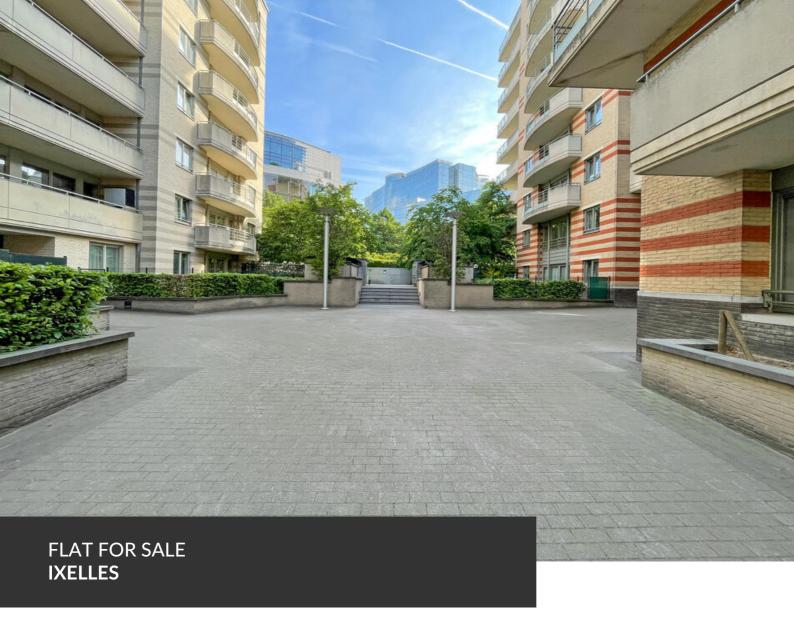

SOLD-- Sunny duplex penthouse in European quarter

ADRESSE Rue Godecharl

Rue Godecharle, 6 1050 Ixelles

PRICES 390.000 €

Sunny duplex penthouse of approximately with two south-east facing terraces (6m² and 21m²) offering panoramic views on Ixelles, located in the heart of the European quarter surrounded by all the shops, restaurants and public transports. The flat is located on the 6th and 7th floor of a private complex close to Place Luxembourg. The 6th floor is dedicated to the living areas with entrance hall with separate toilet and open kitchen on the eating and living rooms full of light thanks to the opening on the first terrace. The 7th floor is the Master bedroom with fitted bathroom with toilet. This unique flat is a perfect investment or cosy personal property to fully enjoy Brussels lifestyle. Planning information in process.