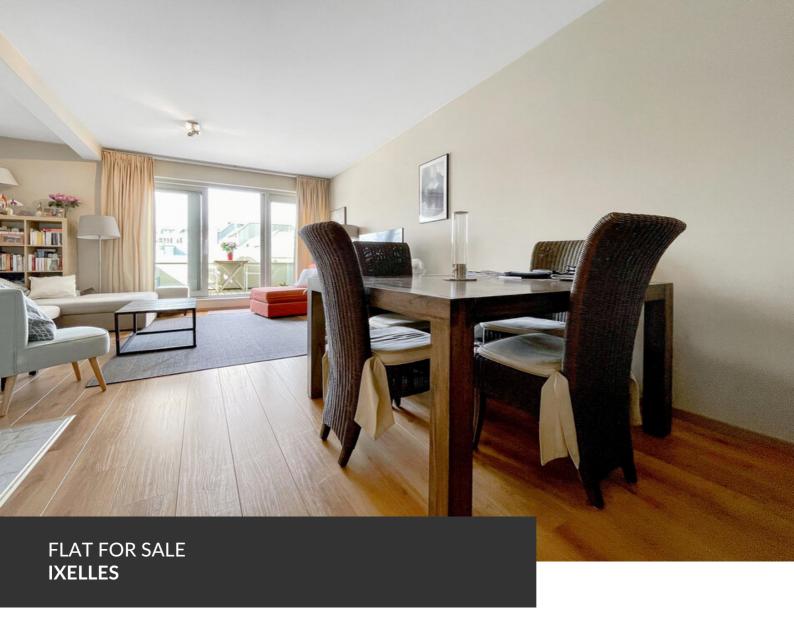

SOLD-- Sunny duplex penthouse in European quarter

ADRESSE Rue Godecharl

Rue Godecharle, 6 1050 Ixelles

PRICES 390.000 €

Sunny duplex penthouse of approximately with two south-east facing terraces (6m² and 21m²) offering panoramic views on Ixelles, located in the heart of the European quarter surrounded by all the shops, restaurants and public transports. The flat is located on the 6th and 7th floor of a private complex close to Place Luxembourg. The 6th floor is dedicated to the living areas with entrance hall with separate toilet and open kitchen on the eating and living rooms full of light thanks to the opening on the first terrace. The 7th floor is the Master bedroom with fitted bathroom with toilet. This unique flat is a perfect investment or cosy personal property to fully enjoy Brussels lifestyle. Planning information in process.