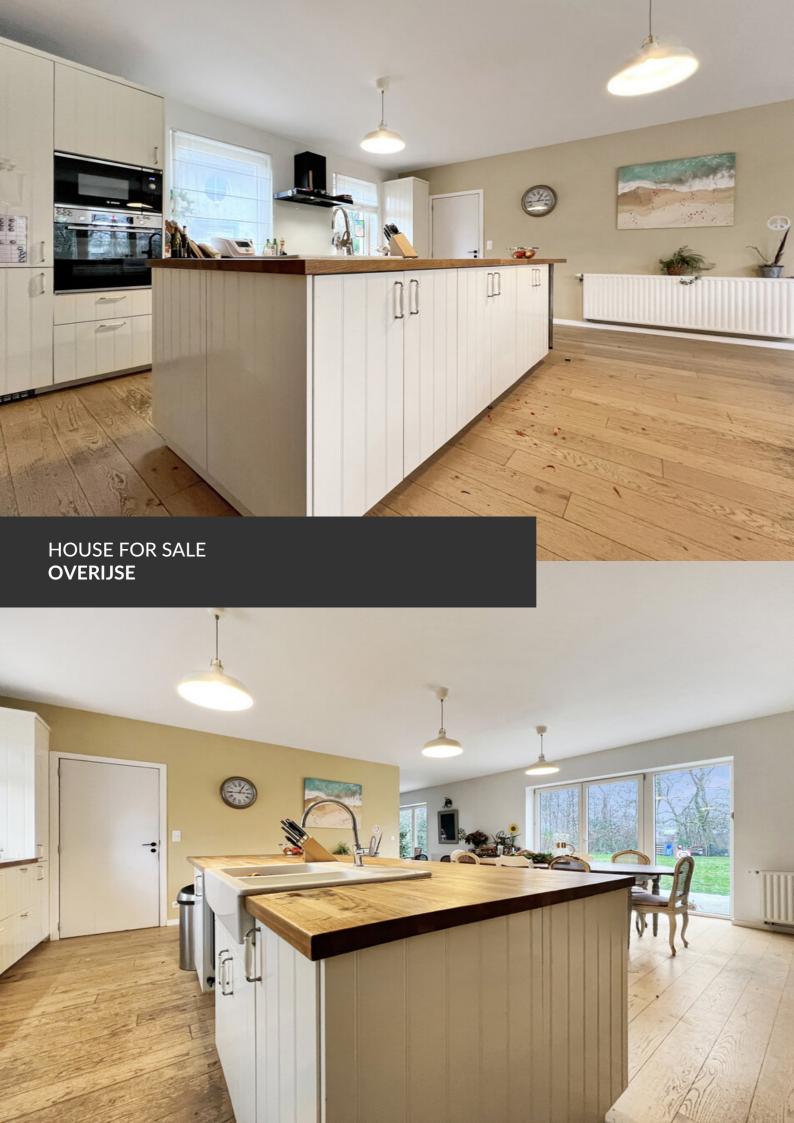

# Renovated rural house in quite area

ADRESSE Langeheidestraat, 78 3090 Overijse

PRICES 555.000 €

Propriété Privée is delighted to present you this charming, fully renovated, detached farmhouse in a peaceful location close to the GSK site. The ground floor has an entrance hall accessing a large, bright living room with open-plan kitchen and beautiful central island open on a dining room and an office/games room area. The lounge, with its views on the garden and wood-burning stove, is a cosy place for the whole family to gather and relax. Adjacent to the kitchen, the utility room provides convenient access to the car park. Upstairs, there are two comfortable bedrooms and an extra room ideal for a play area or guest bedroom. The master suite has built-in wardrobes and an elegant en suite bathroom. The privacy and tranquillity of the surroundings create an idyllic setting for enjoying the large garden and its above-ground swimming pool. The exterior is completed by a converted annexe which could be...