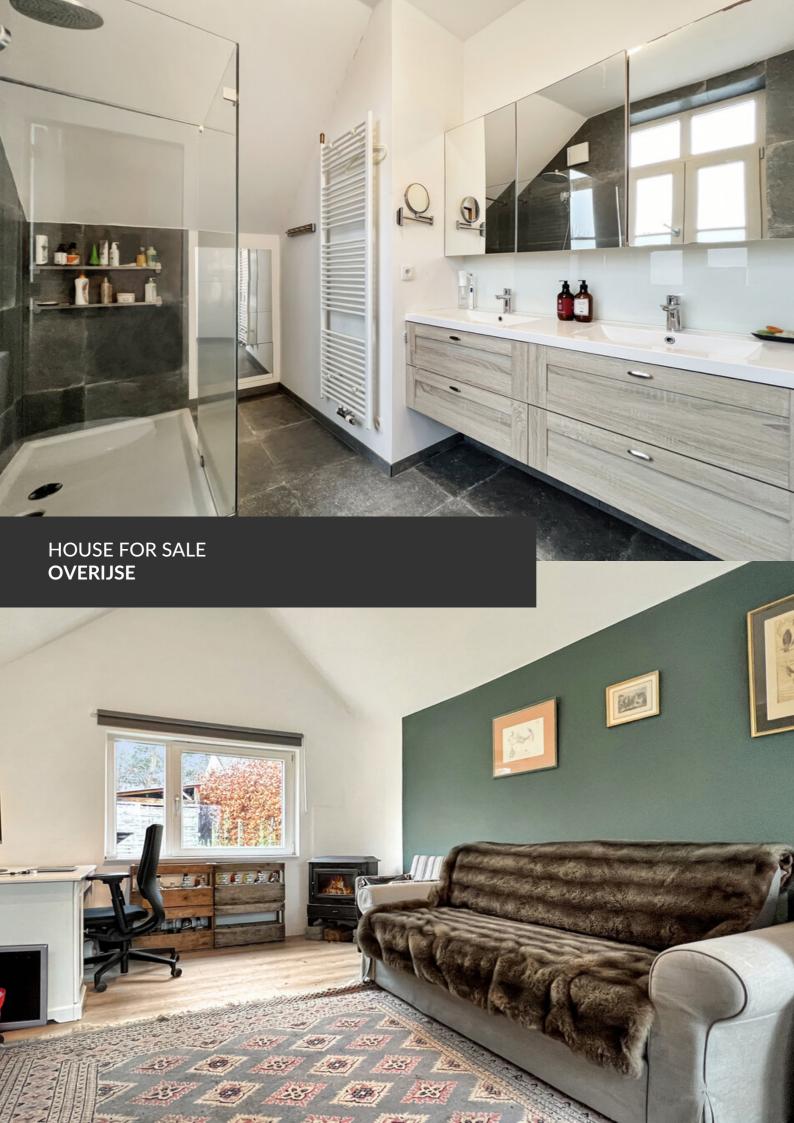

# Renovated rural house in quite area

ADRESSE Langeheidestraat, 78 3090 Overijse

PRICES 555.000 €

Propriété Privée is delighted to present you this charming, fully renovated, detached farmhouse in a peaceful location close to the GSK site. The ground floor has an entrance hall accessing a large, bright living room with open-plan kitchen and beautiful central island open on a dining room and an office/games room area. The lounge, with its views on the garden and wood-burning stove, is a cosy place for the whole family to gather and relax. Adjacent to the kitchen, the utility room provides convenient access to the car park. Upstairs, there are two comfortable bedrooms and an extra room ideal for a play area or guest bedroom. The master suite has built-in wardrobes and an elegant en suite bathroom. The privacy and tranquillity of the surroundings create an idyllic setting for enjoying the large garden and its above-ground swimming pool. The exterior is completed by a converted annexe which could be...

#### office

Avenue Reine Astrid 92 bte 2 1310 La Hulpe +32 2 216 88 00

used for professional purposes or as an atelier, depending on your needs. In short, this tastefully renovated house offers a harmonious blend of traditional charm and modern comfort.