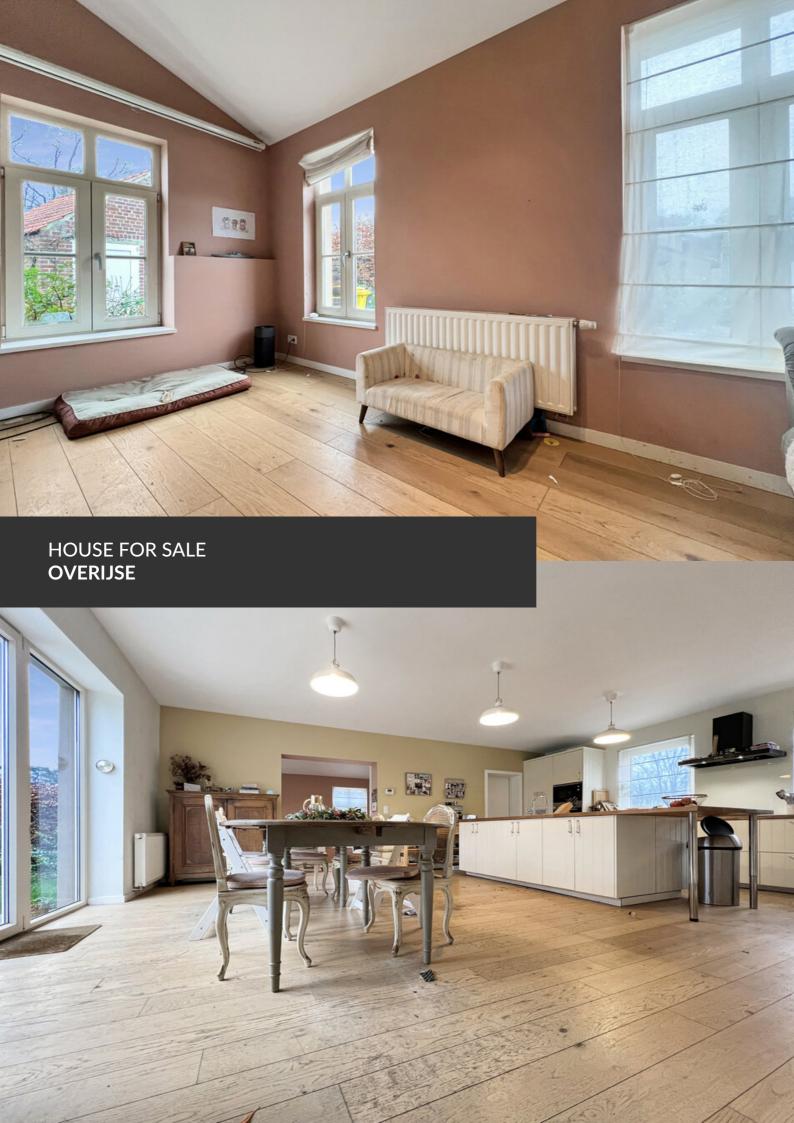

# Renovated rural house in quite area

ADRESSE Langeheidestraat, 78 3090 Overijse

PRICES 555.000 €

Propriété Privée is delighted to present you this charming, fully renovated, detached farmhouse in a peaceful location close to the GSK site. The ground floor has an entrance hall accessing a large, bright living room with open-plan kitchen and beautiful central island open on a dining room and an office/games room area. The lounge, with its views on the garden and wood-burning stove, is a cosy place for the whole family to gather and relax. Adjacent to the kitchen, the utility room provides convenient access to the car park. Upstairs, there are two comfortable bedrooms and an extra room ideal for a play area or guest bedroom. The master suite has built-in wardrobes and an elegant en suite bathroom. The privacy and tranquillity of the surroundings create an idyllic setting for enjoying the large garden and its above-ground swimming pool. The exterior is completed by a converted annexe which could be...

#### office

Avenue Reine Astrid 92 bte 2 1310 La Hulpe +32 2 216 88 00

used for professional purposes or as an atelier, depending on your needs. In short, this tastefully renovated house offers a harmonious blend of traditional charm and modern comfort.