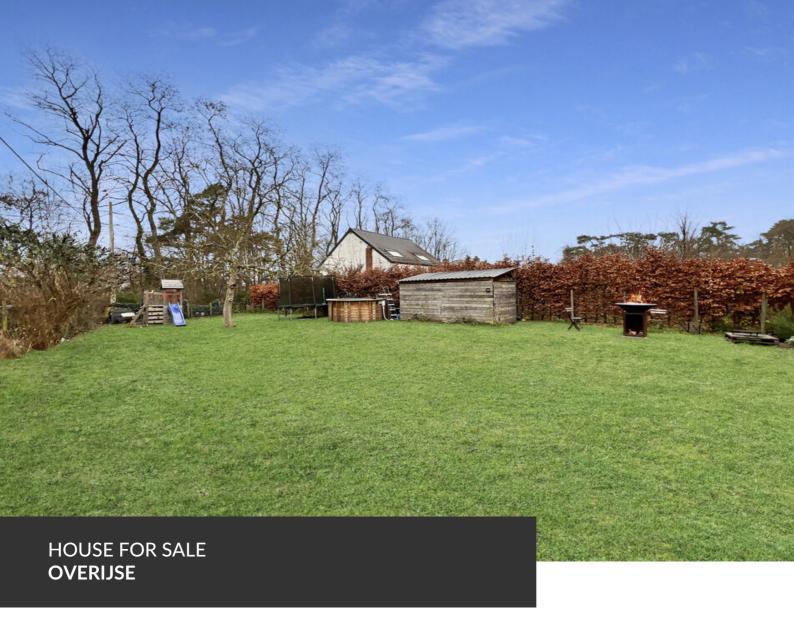

# Renovated rural house in quite area

ADRESSE Langeheidestraat, 78 3090 Overijse

PRICES 555.000 €

Propriété Privée is delighted to present you this charming, fully renovated, detached farmhouse in a peaceful location close to the GSK site. The ground floor has an entrance hall accessing a large, bright living room with open-plan kitchen and beautiful central island open on a dining room and an office/games room area. The lounge, with its views on the garden and wood-burning stove, is a cosy place for the whole family to gather and relax. Adjacent to the kitchen, the utility room provides convenient access to the car park. Upstairs, there are two comfortable bedrooms and an extra room ideal for a play area or guest bedroom. The master suite has built-in wardrobes and an elegant en suite bathroom. The privacy and tranquillity of the surroundings create an idyllic setting for enjoying the large garden and its above-ground swimming pool. The exterior is completed by a converted annexe which could be...