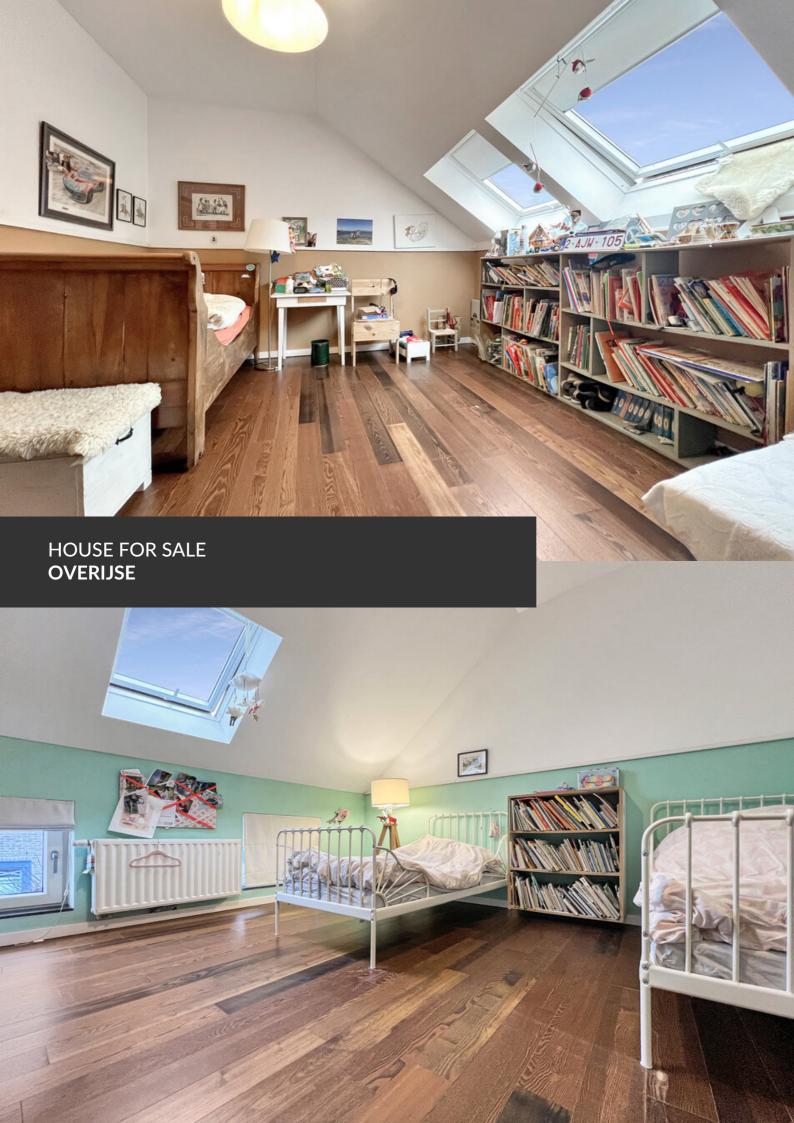

# Renovated rural house in quite area

ADRESSE Langeheidestraat, 78 3090 Overijse

PRICES 555.000 €

Propriété Privée is delighted to present you this charming, fully renovated, detached farmhouse in a peaceful location close to the GSK site. The ground floor has an entrance hall accessing a large, bright living room with open-plan kitchen and beautiful central island open on a dining room and an office/games room area. The lounge, with its views on the garden and wood-burning stove, is a cosy place for the whole family to gather and relax. Adjacent to the kitchen, the utility room provides convenient access to the car park. Upstairs, there are two comfortable bedrooms and an extra room ideal for a play area or guest bedroom. The master suite has built-in wardrobes and an elegant en suite bathroom. The privacy and tranquillity of the surroundings create an idyllic setting for enjoying the large garden and its above-ground swimming pool. The exterior is completed by a converted annexe which could be...

| Land surface           | 800 m <sup>2</sup> |
|------------------------|--------------------|
| Living space           | 195 m²             |
| Year of construction   | 1890               |
| Year of renovation     | 2018               |
| Number of bedrooms     | 3                  |
| Surface area bedroom 1 | 16 m²              |
| Surface area bedroom 2 | 14 m²              |
| Surface area bedroom 3 | 14 m²              |
| Number of bathrooms    | 2                  |
| Number of toilets      | 2                  |
| Workspace              | yes                |
|                        |                    |