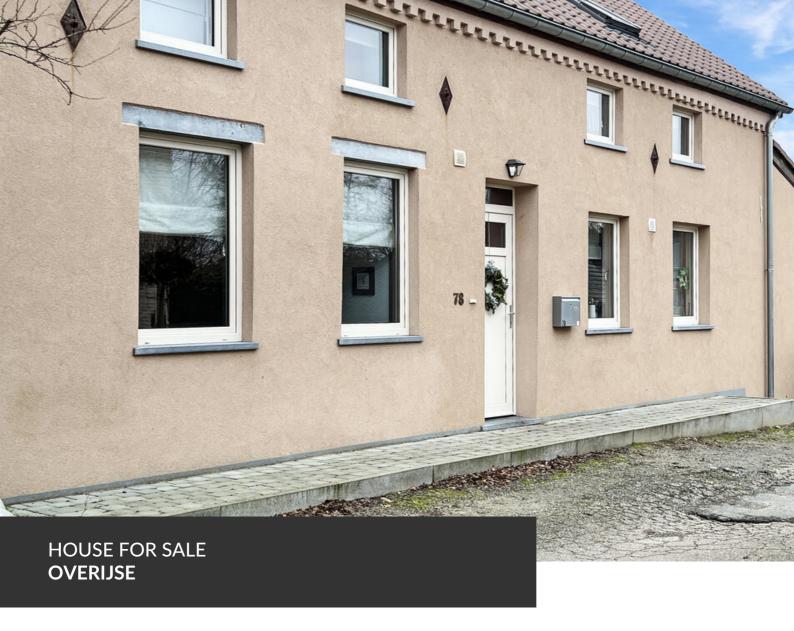

# Renovated rural house in quite area

ADRESSE Langeheidestraat, 78 3090 Overijse

PRICES 555.000 €

Propriété Privée is delighted to present you this charming, fully renovated, detached farmhouse in a peaceful location close to the GSK site. The ground floor has an entrance hall accessing a large, bright living room with open-plan kitchen and beautiful central island open on a dining room and an office/games room area. The lounge, with its views on the garden and wood-burning stove, is a cosy place for the whole family to gather and relax. Adjacent to the kitchen, the utility room provides convenient access to the car park. Upstairs, there are two comfortable bedrooms and an extra room ideal for a play area or guest bedroom. The master suite has built-in wardrobes and an elegant en suite bathroom. The privacy and tranquillity of the surroundings create an idyllic setting for enjoying the large garden and its above-ground swimming pool. The exterior is completed by a converted annexe which could be...