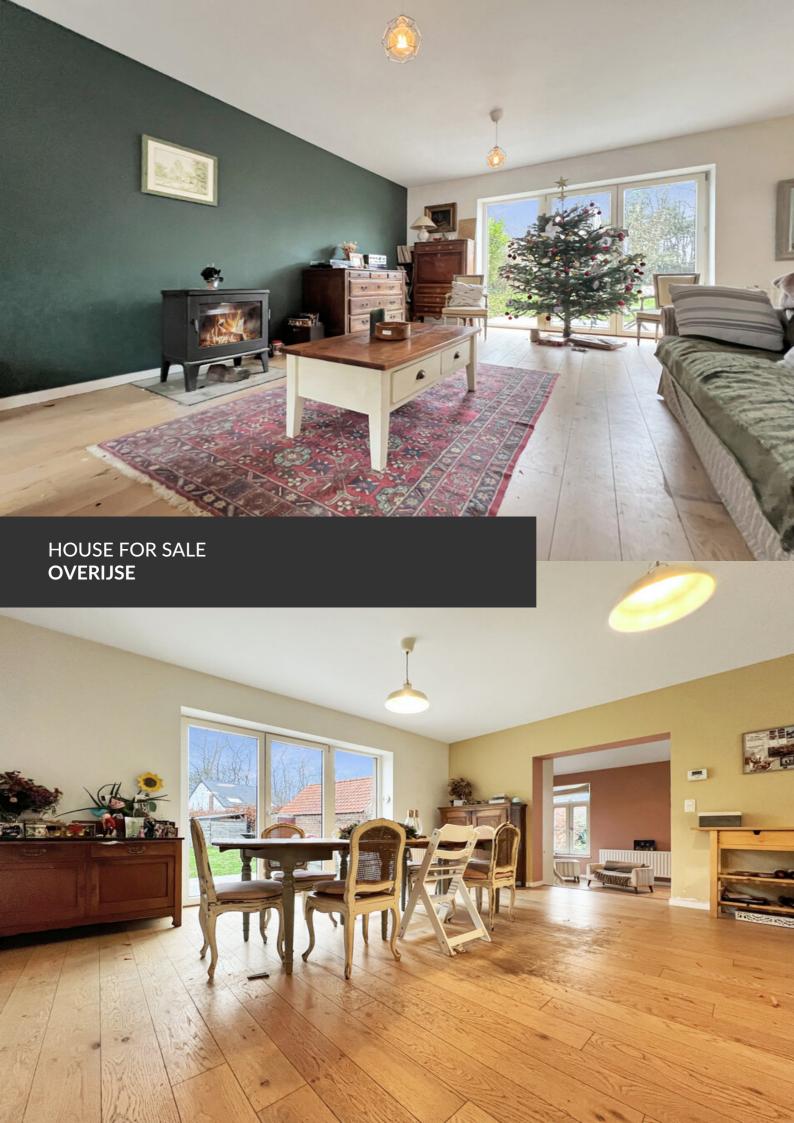

# Renovated rural house in quite area

ADRESSE Langeheidestraat, 78 3090 Overijse

PRICES 555.000 €

Propriété Privée is delighted to present you this charming, fully renovated, detached farmhouse in a peaceful location close to the GSK site. The ground floor has an entrance hall accessing a large, bright living room with open-plan kitchen and beautiful central island open on a dining room and an office/games room area. The lounge, with its views on the garden and wood-burning stove, is a cosy place for the whole family to gather and relax. Adjacent to the kitchen, the utility room provides convenient access to the car park. Upstairs, there are two comfortable bedrooms and an extra room ideal for a play area or guest bedroom. The master suite has built-in wardrobes and an elegant en suite bathroom. The privacy and tranquillity of the surroundings create an idyllic setting for enjoying the large garden and its above-ground swimming pool. The exterior is completed by a converted annexe which could be...