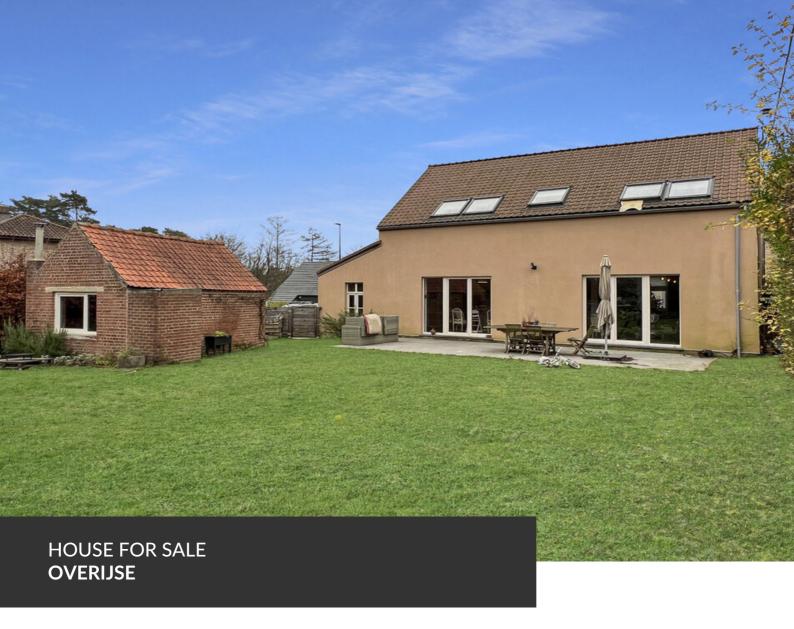

# Renovated rural house in quite area

ADRESSE Langeheidestraat, 78 3090 Overijse

PRICES 555.000 €

Propriété Privée is delighted to present you this charming, fully renovated, detached farmhouse in a peaceful location close to the GSK site. The ground floor has an entrance hall accessing a large, bright living room with open-plan kitchen and beautiful central island open on a dining room and an office/games room area. The lounge, with its views on the garden and wood-burning stove, is a cosy place for the whole family to gather and relax. Adjacent to the kitchen, the utility room provides convenient access to the car park. Upstairs, there are two comfortable bedrooms and an extra room ideal for a play area or guest bedroom. The master suite has built-in wardrobes and an elegant en suite bathroom. The privacy and tranquillity of the surroundings create an idyllic setting for enjoying the large garden and its above-ground swimming pool. The exterior is completed by a converted annexe which could be...

#### office

Avenue Reine Astrid 92 bte 2 1310 La Hulpe +32 2 216 88 00

used for professional purposes or as an atelier, depending on your needs. In short, this tastefully renovated house offers a harmonious blend of traditional charm and modern comfort.