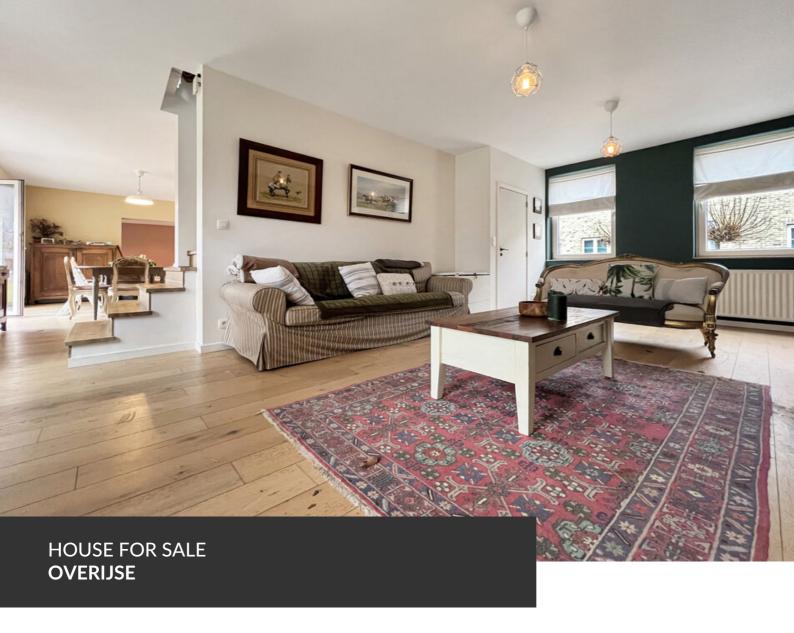

# Renovated rural house in quite area

ADRESSE Langeheidestraat, 78 3090 Overijse

PRICES 555.000 €

Propriété Privée is delighted to present you this charming, fully renovated, detached farmhouse in a peaceful location close to the GSK site. The ground floor has an entrance hall accessing a large, bright living room with open-plan kitchen and beautiful central island open on a dining room and an office/games room area. The lounge, with its views on the garden and wood-burning stove, is a cosy place for the whole family to gather and relax. Adjacent to the kitchen, the utility room provides convenient access to the car park. Upstairs, there are two comfortable bedrooms and an extra room ideal for a play area or guest bedroom. The master suite has built-in wardrobes and an elegant en suite bathroom. The privacy and tranquillity of the surroundings create an idyllic setting for enjoying the large garden and its above-ground swimming pool. The exterior is completed by a converted annexe which could be...