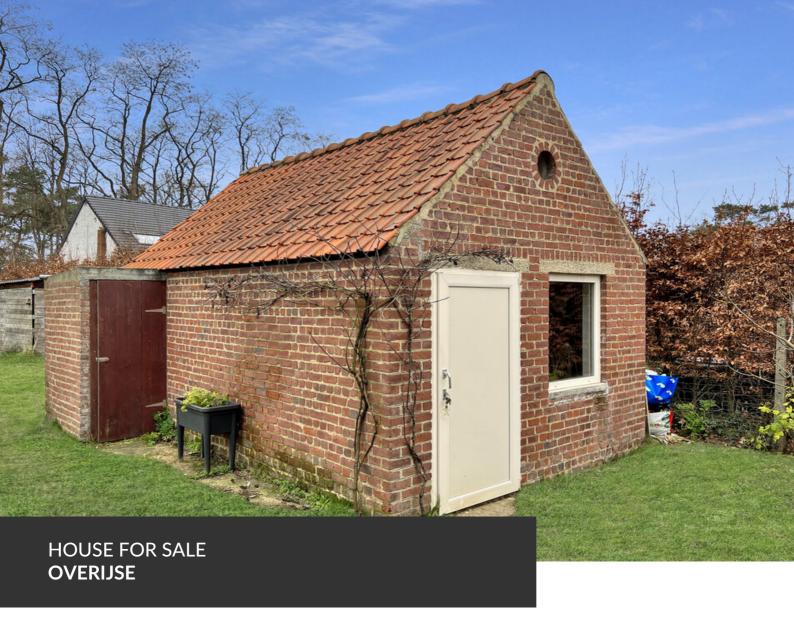

# Renovated rural house in quite area

ADRESSE Langeheidestraat, 78 3090 Overijse

PRICES 555.000 €

Propriété Privée is delighted to present you this charming, fully renovated, detached farmhouse in a peaceful location close to the GSK site. The ground floor has an entrance hall accessing a large, bright living room with open-plan kitchen and beautiful central island open on a dining room and an office/games room area. The lounge, with its views on the garden and wood-burning stove, is a cosy place for the whole family to gather and relax. Adjacent to the kitchen, the utility room provides convenient access to the car park. Upstairs, there are two comfortable bedrooms and an extra room ideal for a play area or guest bedroom. The master suite has built-in wardrobes and an elegant en suite bathroom. The privacy and tranquillity of the surroundings create an idyllic setting for enjoying the large garden and its above-ground swimming pool. The exterior is completed by a converted annexe which could be...

#### office

Avenue Reine Astrid 92 bte 2 1310 La Hulpe +32 2 216 88 00

used for professional purposes or as an atelier, depending on your needs. In short, this tastefully renovated house offers a harmonious blend of traditional charm and modern comfort.