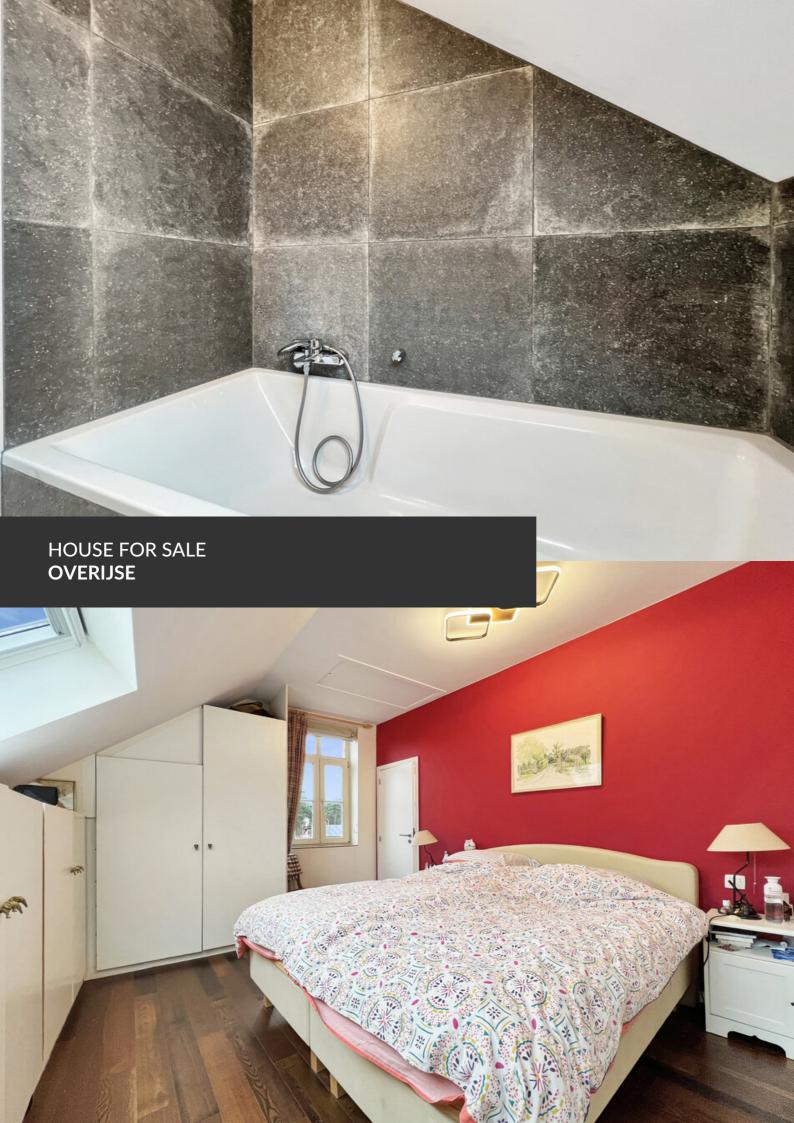

# Renovated rural house in quite area

ADRESSE Langeheidestraat, 78 3090 Overijse

PRICES 555.000 €

Propriété Privée is delighted to present you this charming, fully renovated, detached farmhouse in a peaceful location close to the GSK site. The ground floor has an entrance hall accessing a large, bright living room with open-plan kitchen and beautiful central island open on a dining room and an office/games room area. The lounge, with its views on the garden and wood-burning stove, is a cosy place for the whole family to gather and relax. Adjacent to the kitchen, the utility room provides convenient access to the car park. Upstairs, there are two comfortable bedrooms and an extra room ideal for a play area or guest bedroom. The master suite has built-in wardrobes and an elegant en suite bathroom. The privacy and tranquillity of the surroundings create an idyllic setting for enjoying the large garden and its above-ground swimming pool. The exterior is completed by a converted annexe which could be...

| Land surface           | 800 m <sup>2</sup> |
|------------------------|--------------------|
| Living space           | 195 m²             |
| Year of construction   | 1890               |
| Year of renovation     | 2018               |
| Number of bedrooms     | 3                  |
| Surface area bedroom 1 | 16 m²              |
| Surface area bedroom 2 | 14 m²              |
| Surface area bedroom 3 | 14 m²              |
| Number of bathrooms    | 2                  |
| Number of toilets      | 2                  |
| Workspace              | yes                |
|                        |                    |