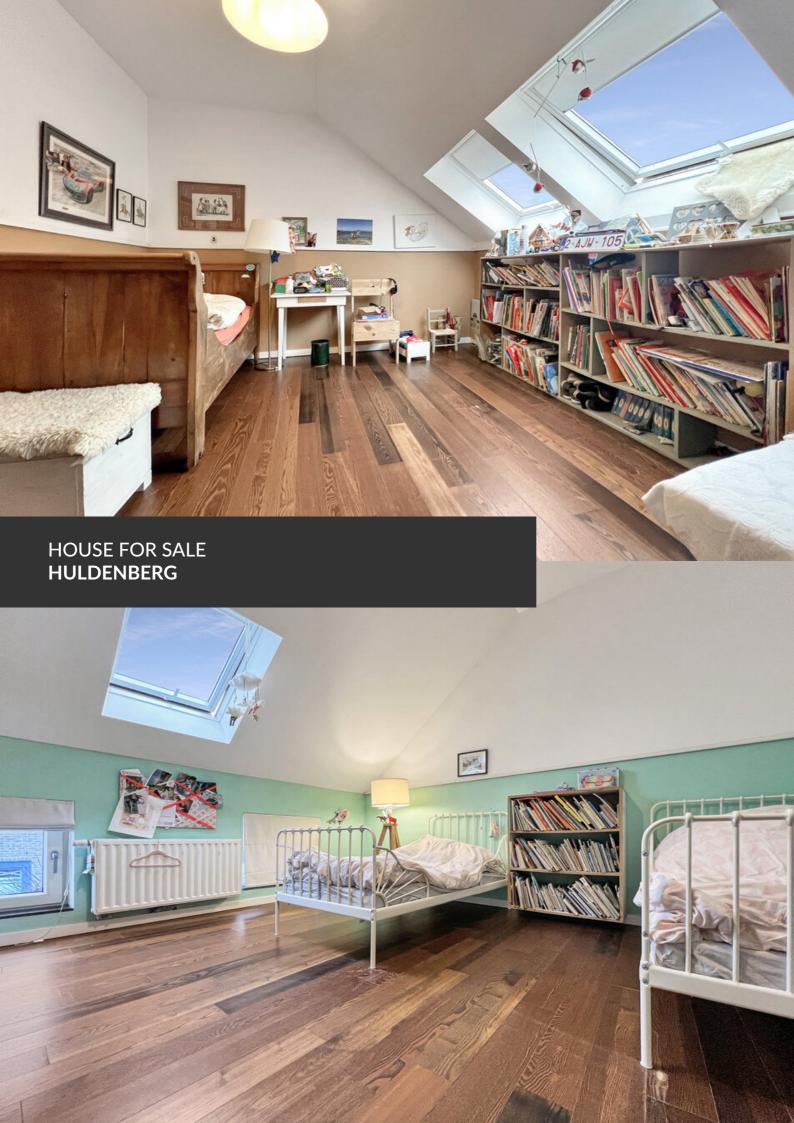

# Renovated rural house in quite area

ADRESSE Langeheidest

Langeheidestraat, 78 3040 Huldenberg

**PRICES** 555.000 €

Propriété Privée is delighted to present you this charming, fully renovated, detached farmhouse in a peaceful location close to the GSK site. The ground floor has an entrance hall accessing a large, bright living room with open-plan kitchen and beautiful central island open on a dining room and an office/games room area. The lounge, with its views on the garden and wood-burning stove, is a cosy place for the whole family to gather and relax. Adjacent to the kitchen, the utility room provides convenient access to the car park. Upstairs, there are two comfortable bedrooms and an extra room ideal for a play area or guest bedroom. The master suite has built-in wardrobes and an elegant en suite bathroom. The privacy and tranquillity of the surroundings create an idyllic setting for enjoying the large garden and its above-ground swimming pool. The exterior is completed by a converted annexe which could be...

#### office

Avenue Reine Astrid 92 bte 2 1310 La Hulpe +32 2 216 88 00

used for professional purposes or as an atelier, depending on your needs. In short, this tastefully renovated house offers a harmonious blend of traditional charm and modern comfort.