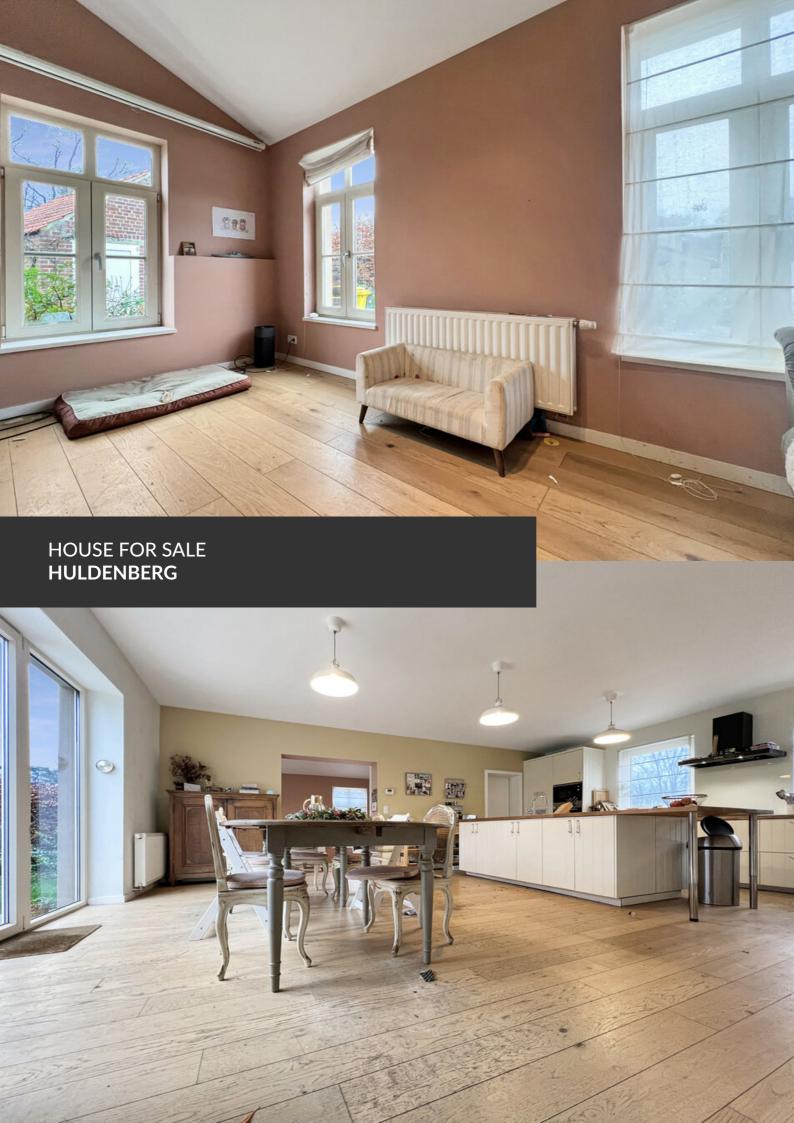

# Renovated rural house in quite area

ADRESSE Langeheidest

Langeheidestraat, 78 3040 Huldenberg

**PRICES** 555.000 €

Propriété Privée is delighted to present you this charming, fully renovated, detached farmhouse in a peaceful location close to the GSK site. The ground floor has an entrance hall accessing a large, bright living room with open-plan kitchen and beautiful central island open on a dining room and an office/games room area. The lounge, with its views on the garden and wood-burning stove, is a cosy place for the whole family to gather and relax. Adjacent to the kitchen, the utility room provides convenient access to the car park. Upstairs, there are two comfortable bedrooms and an extra room ideal for a play area or guest bedroom. The master suite has built-in wardrobes and an elegant en suite bathroom. The privacy and tranquillity of the surroundings create an idyllic setting for enjoying the large garden and its above-ground swimming pool. The exterior is completed by a converted annexe which could be...

#### office

Avenue Reine Astrid 92 bte 2 1310 La Hulpe +32 2 216 88 00

used for professional purposes or as an atelier, depending on your needs. In short, this tastefully renovated house offers a harmonious blend of traditional charm and modern comfort.