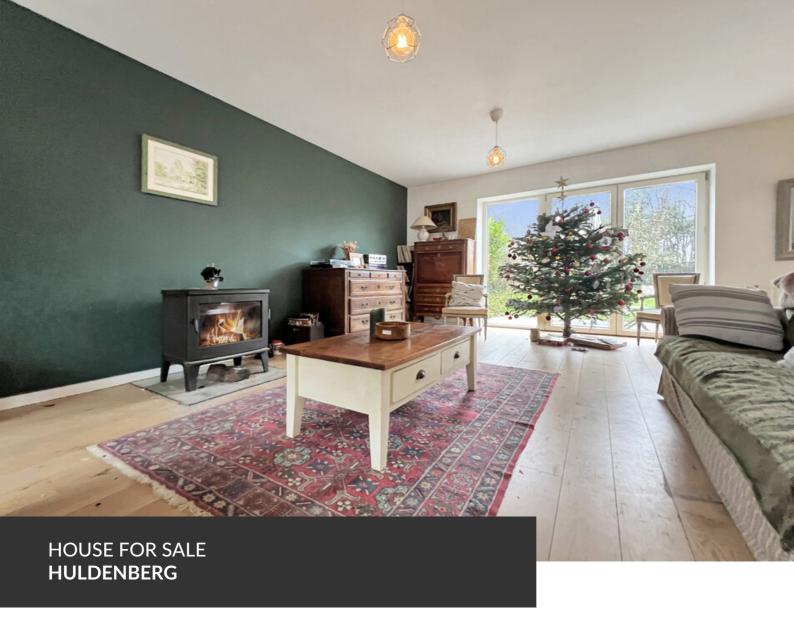

# Renovated rural house in quite area

ADRESSE Langeheidest

Langeheidestraat, 78 3040 Huldenberg

**PRICES** 555.000 €

Propriété Privée is delighted to present you this charming, fully renovated, detached farmhouse in a peaceful location close to the GSK site. The ground floor has an entrance hall accessing a large, bright living room with open-plan kitchen and beautiful central island open on a dining room and an office/games room area. The lounge, with its views on the garden and wood-burning stove, is a cosy place for the whole family to gather and relax. Adjacent to the kitchen, the utility room provides convenient access to the car park. Upstairs, there are two comfortable bedrooms and an extra room ideal for a play area or guest bedroom. The master suite has built-in wardrobes and an elegant en suite bathroom. The privacy and tranquillity of the surroundings create an idyllic setting for enjoying the large garden and its above-ground swimming pool. The exterior is completed by a converted annexe which could be...