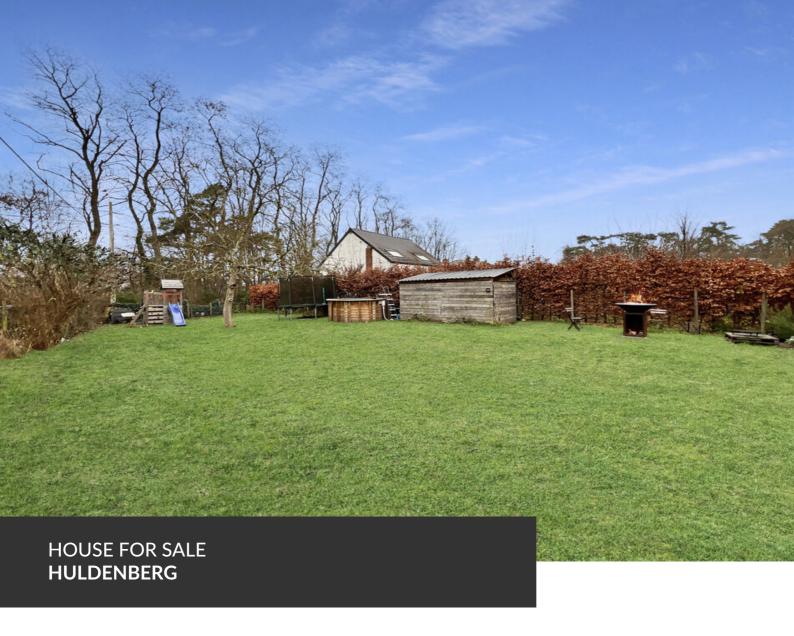

# Renovated rural house in quite area

ADRESSE Langeheidest

Langeheidestraat, 78 3040 Huldenberg

**PRICES** 555.000 €

Propriété Privée is delighted to present you this charming, fully renovated, detached farmhouse in a peaceful location close to the GSK site. The ground floor has an entrance hall accessing a large, bright living room with open-plan kitchen and beautiful central island open on a dining room and an office/games room area. The lounge, with its views on the garden and wood-burning stove, is a cosy place for the whole family to gather and relax. Adjacent to the kitchen, the utility room provides convenient access to the car park. Upstairs, there are two comfortable bedrooms and an extra room ideal for a play area or guest bedroom. The master suite has built-in wardrobes and an elegant en suite bathroom. The privacy and tranquillity of the surroundings create an idyllic setting for enjoying the large garden and its above-ground swimming pool. The exterior is completed by a converted annexe which could be...

#### office

Avenue Reine Astrid 92 bte 2 1310 La Hulpe +32 2 216 88 00

used for professional purposes or as an atelier, depending on your needs. In short, this tastefully renovated house offers a harmonious blend of traditional charm and modern comfort.