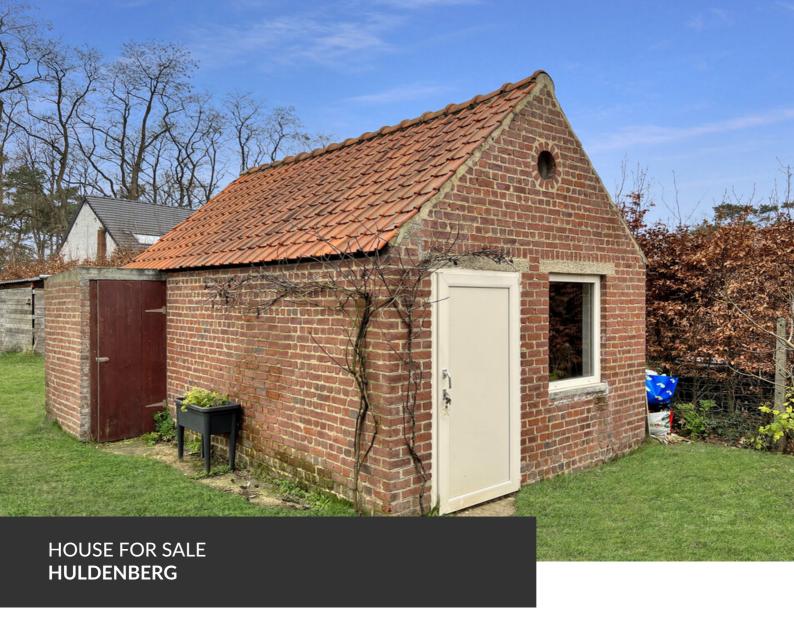

# Renovated rural house in quite area

ADRESSE Langeheidest

Langeheidestraat, 78 3040 Huldenberg

**PRICES** 555.000 €

Propriété Privée is delighted to present you this charming, fully renovated, detached farmhouse in a peaceful location close to the GSK site. The ground floor has an entrance hall accessing a large, bright living room with open-plan kitchen and beautiful central island open on a dining room and an office/games room area. The lounge, with its views on the garden and wood-burning stove, is a cosy place for the whole family to gather and relax. Adjacent to the kitchen, the utility room provides convenient access to the car park. Upstairs, there are two comfortable bedrooms and an extra room ideal for a play area or guest bedroom. The master suite has built-in wardrobes and an elegant en suite bathroom. The privacy and tranquillity of the surroundings create an idyllic setting for enjoying the large garden and its above-ground swimming pool. The exterior is completed by a converted annexe which could be...

#### office

Avenue Reine Astrid 92 bte 2 1310 La Hulpe +32 2 216 88 00

used for professional purposes or as an atelier, depending on your needs. In short, this tastefully renovated house offers a harmonious blend of traditional charm and modern comfort.