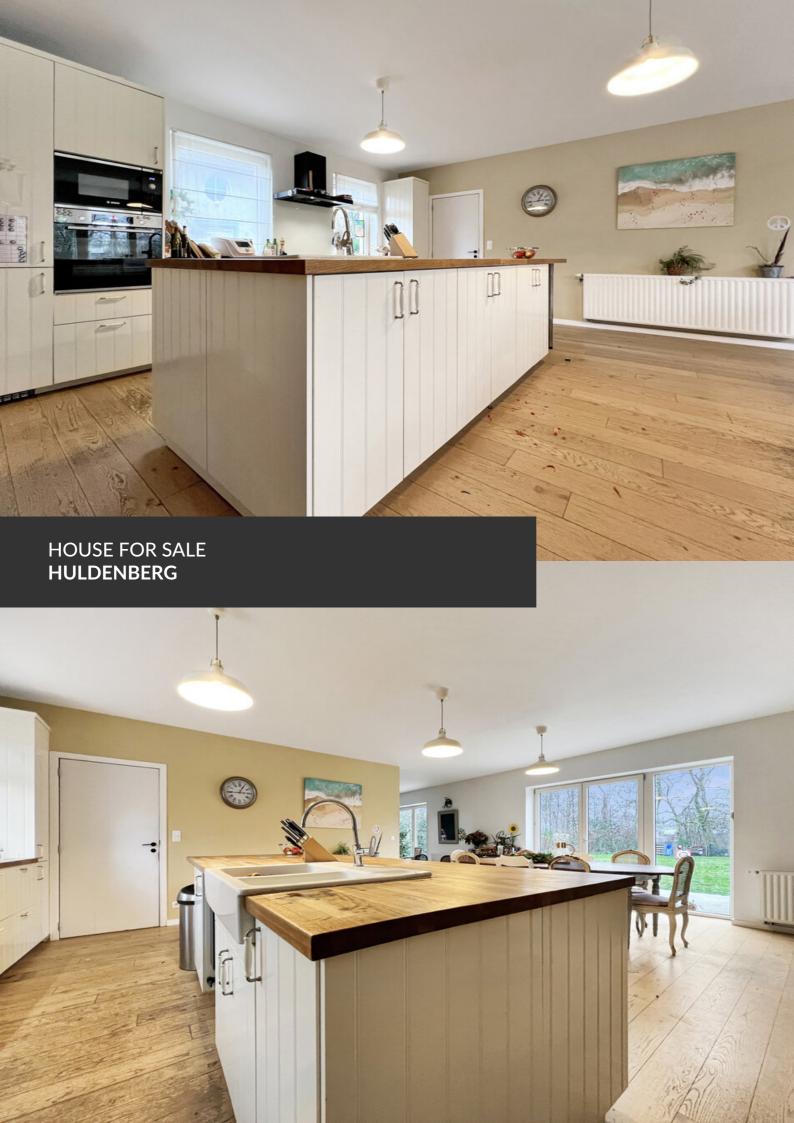

# Renovated rural house in quite area

ADRESSE Langeheidest

Langeheidestraat, 78 3040 Huldenberg

**PRICES** 555.000 €

Propriété Privée is delighted to present you this charming, fully renovated, detached farmhouse in a peaceful location close to the GSK site. The ground floor has an entrance hall accessing a large, bright living room with open-plan kitchen and beautiful central island open on a dining room and an office/games room area. The lounge, with its views on the garden and wood-burning stove, is a cosy place for the whole family to gather and relax. Adjacent to the kitchen, the utility room provides convenient access to the car park. Upstairs, there are two comfortable bedrooms and an extra room ideal for a play area or guest bedroom. The master suite has built-in wardrobes and an elegant en suite bathroom. The privacy and tranquillity of the surroundings create an idyllic setting for enjoying the large garden and its above-ground swimming pool. The exterior is completed by a converted annexe which could be...

#### office

Avenue Reine Astrid 92 bte 2 1310 La Hulpe +32 2 216 88 00

used for professional purposes or as an atelier, depending on your needs. In short, this tastefully renovated house offers a harmonious blend of traditional charm and modern comfort.