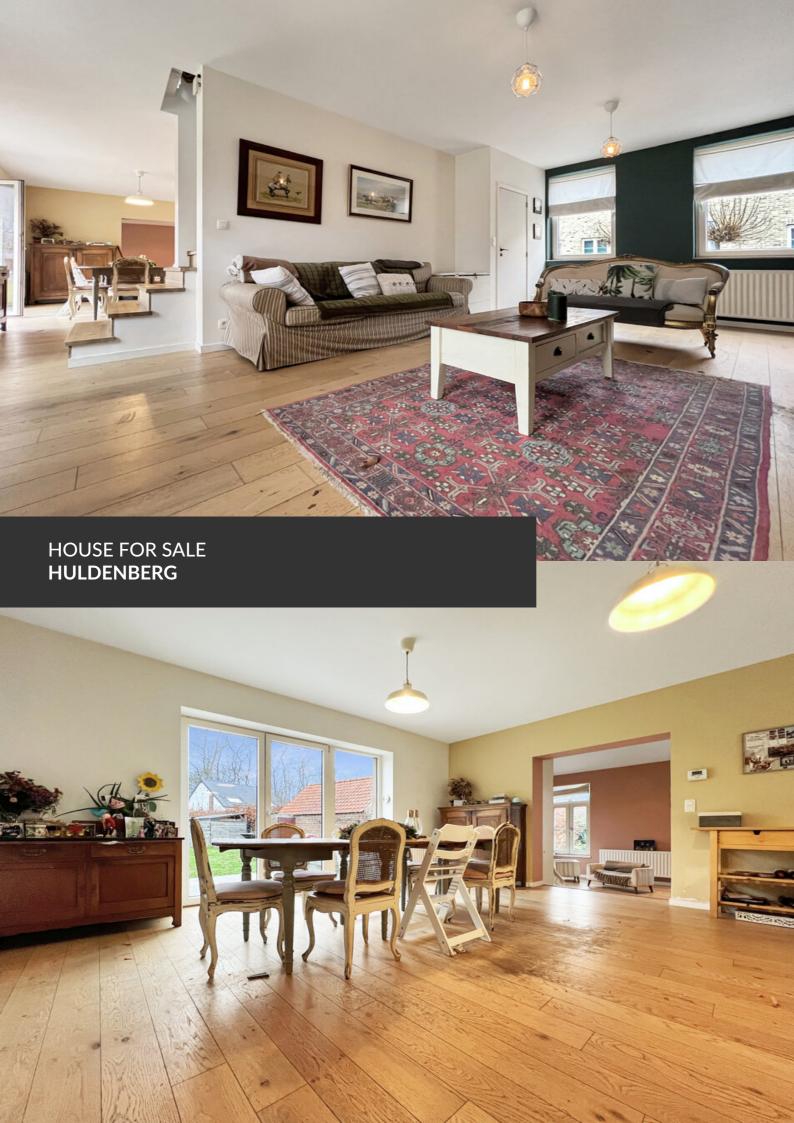

# Renovated rural house in quite area

ADRESSE Langeheidest

Langeheidestraat, 78 3040 Huldenberg

**PRICES** 555.000 €

Propriété Privée is delighted to present you this charming, fully renovated, detached farmhouse in a peaceful location close to the GSK site. The ground floor has an entrance hall accessing a large, bright living room with open-plan kitchen and beautiful central island open on a dining room and an office/games room area. The lounge, with its views on the garden and wood-burning stove, is a cosy place for the whole family to gather and relax. Adjacent to the kitchen, the utility room provides convenient access to the car park. Upstairs, there are two comfortable bedrooms and an extra room ideal for a play area or guest bedroom. The master suite has built-in wardrobes and an elegant en suite bathroom. The privacy and tranquillity of the surroundings create an idyllic setting for enjoying the large garden and its above-ground swimming pool. The exterior is completed by a converted annexe which could be...