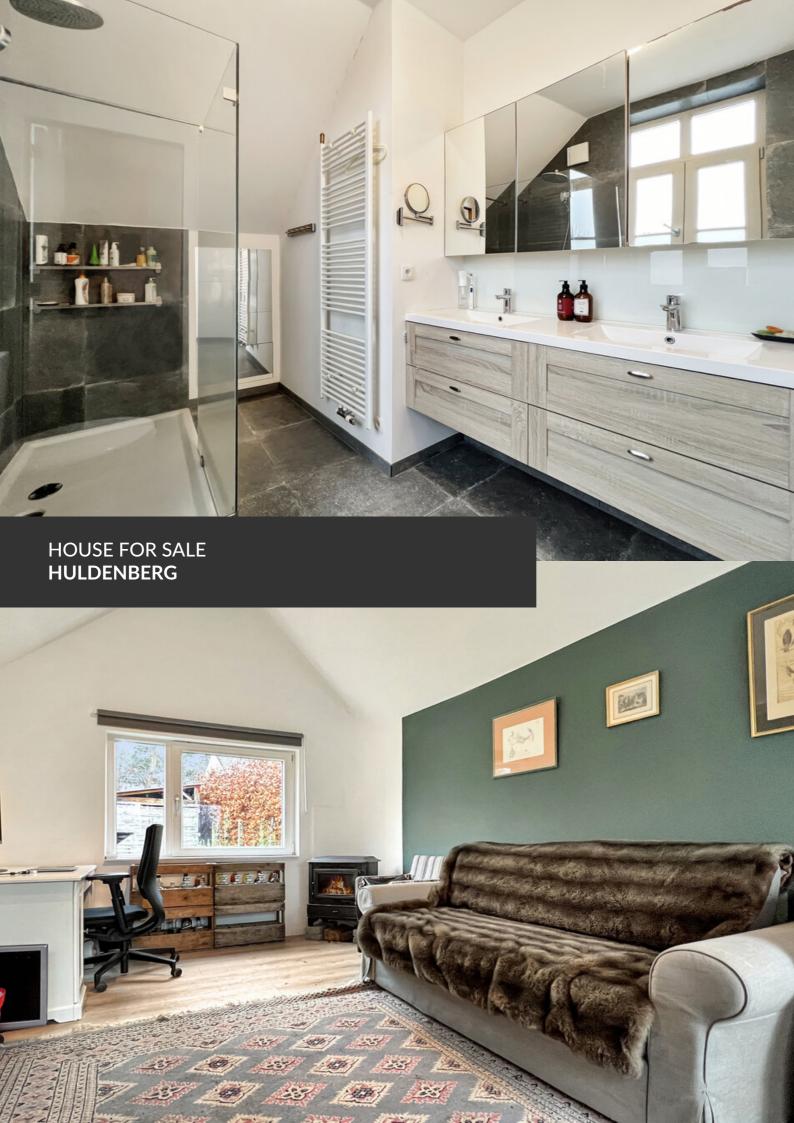

# Renovated rural house in quite area

ADRESSE Langeheidest

Langeheidestraat, 78 3040 Huldenberg

**PRICES** 555.000 €

Propriété Privée is delighted to present you this charming, fully renovated, detached farmhouse in a peaceful location close to the GSK site. The ground floor has an entrance hall accessing a large, bright living room with open-plan kitchen and beautiful central island open on a dining room and an office/games room area. The lounge, with its views on the garden and wood-burning stove, is a cosy place for the whole family to gather and relax. Adjacent to the kitchen, the utility room provides convenient access to the car park. Upstairs, there are two comfortable bedrooms and an extra room ideal for a play area or guest bedroom. The master suite has built-in wardrobes and an elegant en suite bathroom. The privacy and tranquillity of the surroundings create an idyllic setting for enjoying the large garden and its above-ground swimming pool. The exterior is completed by a converted annexe which could be...

#### office

Avenue Reine Astrid 92 bte 2 1310 La Hulpe +32 2 216 88 00

used for professional purposes or as an atelier, depending on your needs. In short, this tastefully renovated house offers a harmonious blend of traditional charm and modern comfort.