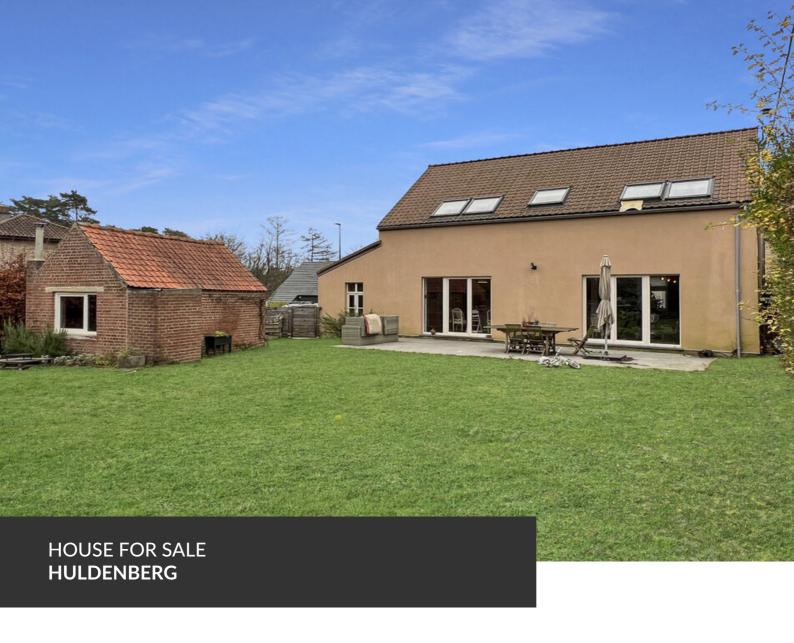

# Renovated rural house in quite area

ADRESSE Langeheidest

Langeheidestraat, 78 3040 Huldenberg

**PRICES** 555.000 €

Propriété Privée is delighted to present you this charming, fully renovated, detached farmhouse in a peaceful location close to the GSK site. The ground floor has an entrance hall accessing a large, bright living room with open-plan kitchen and beautiful central island open on a dining room and an office/games room area. The lounge, with its views on the garden and wood-burning stove, is a cosy place for the whole family to gather and relax. Adjacent to the kitchen, the utility room provides convenient access to the car park. Upstairs, there are two comfortable bedrooms and an extra room ideal for a play area or guest bedroom. The master suite has built-in wardrobes and an elegant en suite bathroom. The privacy and tranquillity of the surroundings create an idyllic setting for enjoying the large garden and its above-ground swimming pool. The exterior is completed by a converted annexe which could be...

#### office

Avenue Reine Astrid 92 bte 2 1310 La Hulpe +32 2 216 88 00

used for professional purposes or as an atelier, depending on your needs. In short, this tastefully renovated house offers a harmonious blend of traditional charm and modern comfort.