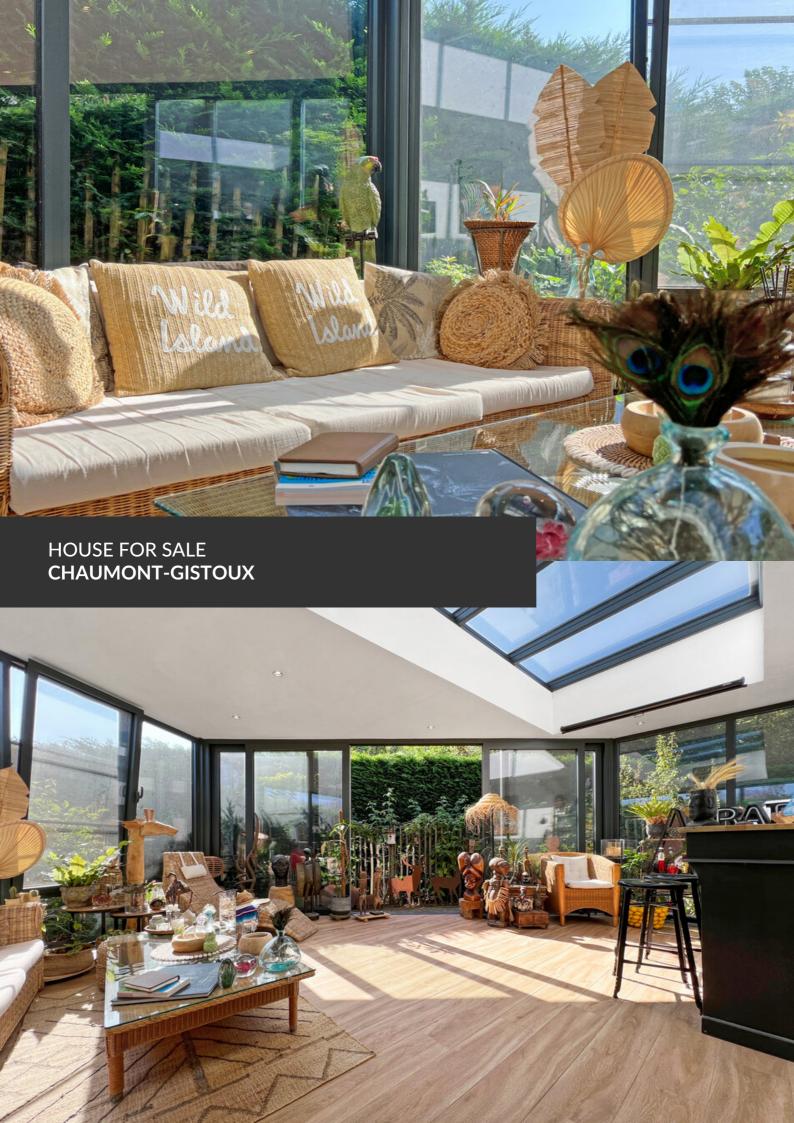

Renovated house in private grounds!

**ADRESSE** 

Rue de la Cour Echevinale, 5 1325 Chaumont-Gistoux

PRICES 620.000 €

At the end of an enclosed road in Chaumont-Gistoux, out of sight, discover this attractive 1996 house renovated in 2024. Spanning two hundred square meters, you'll be seduced by its location, spaciousness and layout. You'll find a large living room and dining room bathed in light thanks to the superb veranda opening onto the garden, a fitted kitchen, a study, three bedrooms, a shower room, a mezzanine and a dressing room. Cellars, a garage and an attic complete the property. On almost eight acres of land, enjoy a lovely swimming pool with solar shower and recent heat pump for those long, sunny afternoons! The south-facing garden features a well-stocked vegetable patch, fruit trees and a superb terrace. Equipped with an alarm system, photovoltaic panels, a wood-burning stove (2023), air conditioning and a recent boiler, you're sure to fall in love! Come and discover it without delay!