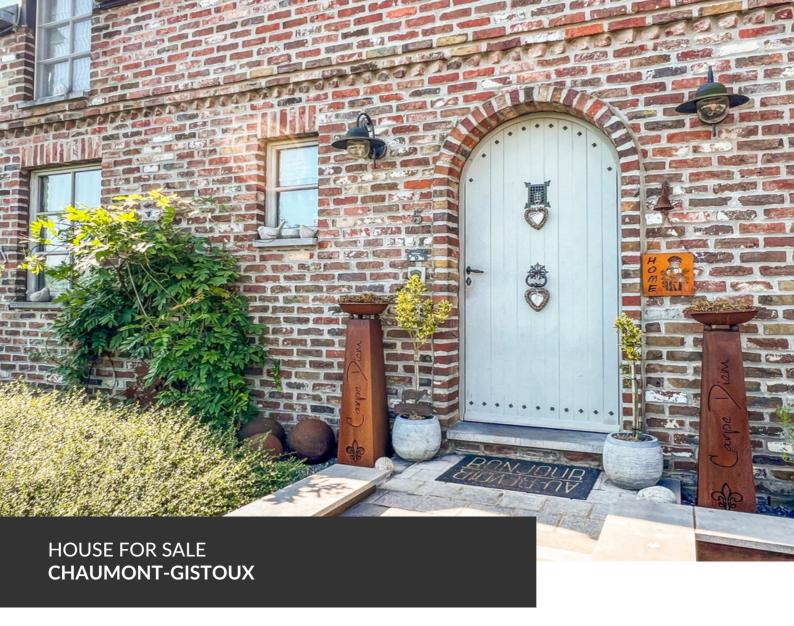

Renovated house in private grounds!

**ADRESSE** 

Rue de la Cour Echevinale, 5 1325 Chaumont-Gistoux

PRICES 620.000 €

At the end of an enclosed road in Chaumont-Gistoux, out of sight, discover this attractive 1996 house renovated in 2024. Spanning two hundred square meters, you'll be seduced by its location, spaciousness and layout. You'll find a large living room and dining room bathed in light thanks to the superb veranda opening onto the garden, a fitted kitchen, a study, three bedrooms, a shower room, a mezzanine and a dressing room. Cellars, a garage and an attic complete the property. On almost eight acres of land, enjoy a lovely swimming pool with solar shower and recent heat pump for those long, sunny afternoons! The south-facing garden features a well-stocked vegetable patch, fruit trees and a superb terrace. Equipped with an alarm system, photovoltaic panels, a wood-burning stove (2023), air conditioning and a recent boiler, you're sure to fall in love! Come and discover it without delay!