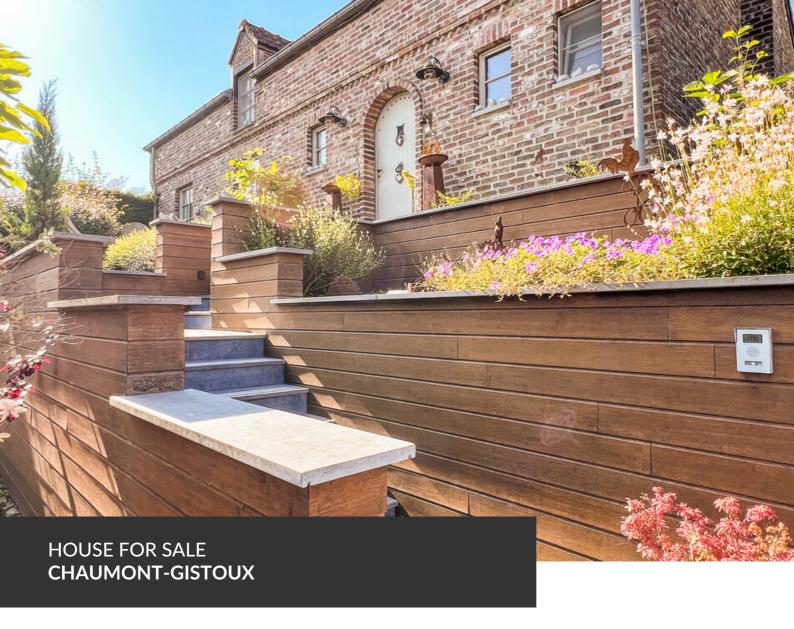

Renovated house in private grounds!

**ADRESSE** 

Rue de la Cour Echevinale, 5 1325 Chaumont-Gistoux

PRICES 620.000 €

At the end of an enclosed road in Chaumont-Gistoux, out of sight, discover this attractive 1996 house renovated in 2024. Spanning two hundred square meters, you'll be seduced by its location, spaciousness and layout. You'll find a large living room and dining room bathed in light thanks to the superb veranda opening onto the garden, a fitted kitchen, a study, three bedrooms, a shower room, a mezzanine and a dressing room. Cellars, a garage and an attic complete the property. On almost eight acres of land, enjoy a lovely swimming pool with solar shower and recent heat pump for those long, sunny afternoons! The south-facing garden features a well-stocked vegetable patch, fruit trees and a superb terrace. Equipped with an alarm system, photovoltaic panels, a wood-burning stove (2023), air conditioning and a recent boiler, you're sure to fall in love! Come and discover it without delay!