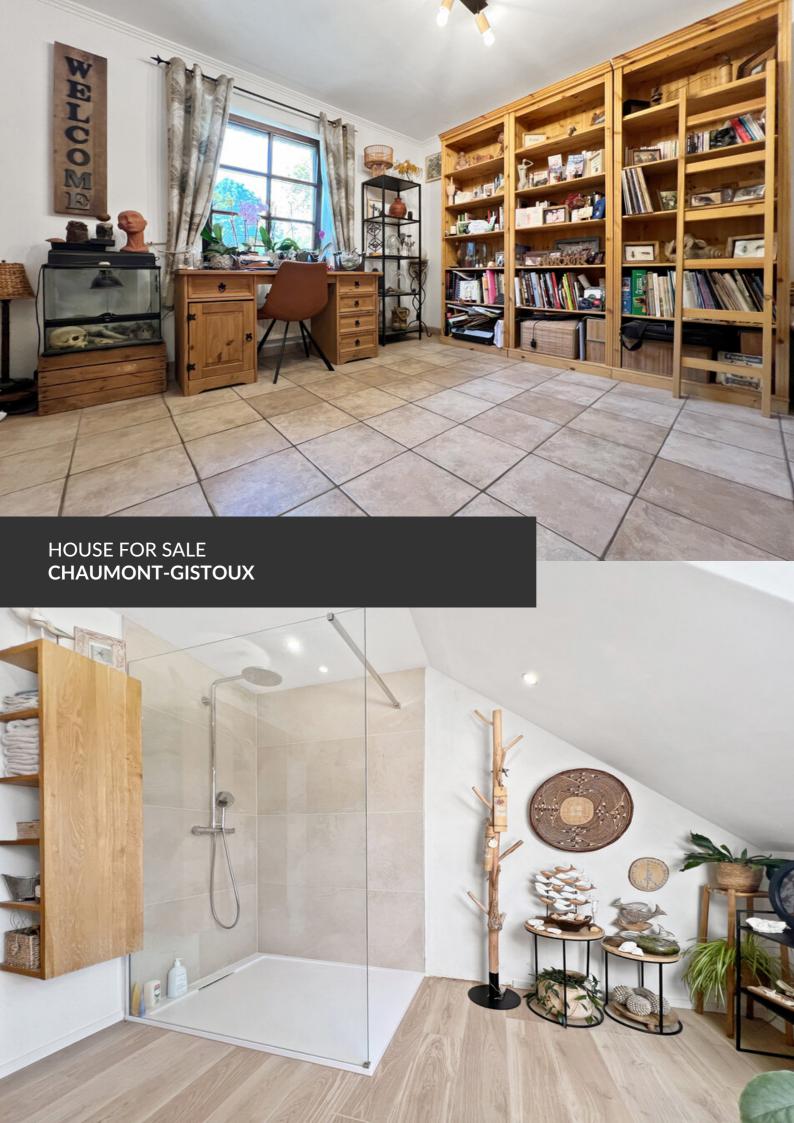

Renovated house in private grounds!

**ADRESSE** 

Rue de la Cour Echevinale, 5 1325 Chaumont-Gistoux

PRICES 620.000 €

At the end of an enclosed road in Chaumont-Gistoux, out of sight, discover this attractive 1996 house renovated in 2024. Spanning two hundred square meters, you'll be seduced by its location, spaciousness and layout. You'll find a large living room and dining room bathed in light thanks to the superb veranda opening onto the garden, a fitted kitchen, a study, three bedrooms, a shower room, a mezzanine and a dressing room. Cellars, a garage and an attic complete the property. On almost eight acres of land, enjoy a lovely swimming pool with solar shower and recent heat pump for those long, sunny afternoons! The south-facing garden features a well-stocked vegetable patch, fruit trees and a superb terrace. Equipped with an alarm system, photovoltaic panels, a wood-burning stove (2023), air conditioning and a recent boiler, you're sure to fall in love! Come and discover it without delay!

### office

| Land surface           | 780 m <sup>2</sup> |
|------------------------|--------------------|
| Living space           | 200 m <sup>2</sup> |
| Year of construction   | 1996               |
| Year of renovation     | 2024               |
| Number of bedrooms     | 3                  |
| Surface area bedroom 1 | 23 m²              |
| Surface area bedroom 2 | 17 m²              |
| Surface area bedroom 3 | 17 m²              |
| Number of bathrooms    | 1                  |
| Number of toilets      | 2                  |
| Workspace              | yes                |
|                        |                    |