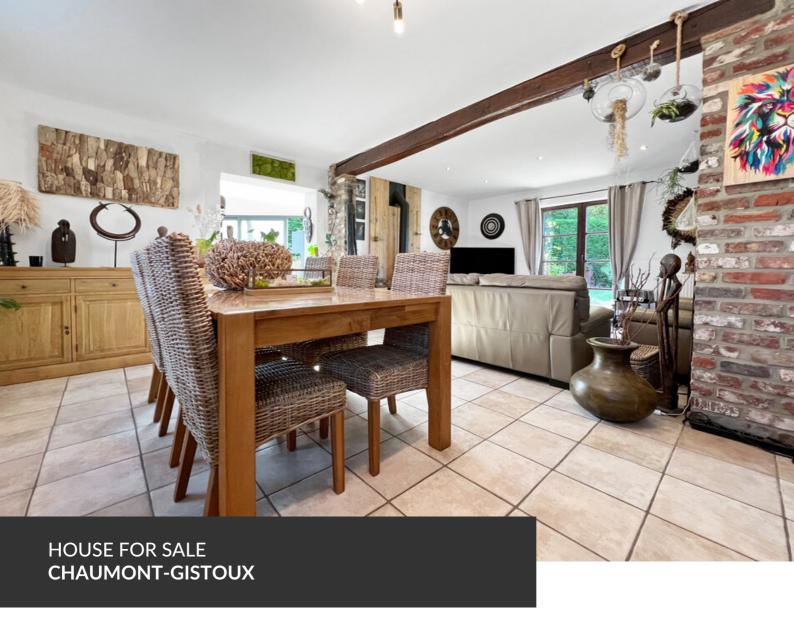

Renovated house in private grounds!

**ADRESSE** 

Rue de la Cour Echevinale, 5 1325 Chaumont-Gistoux

PRICES 620.000 €

At the end of an enclosed road in Chaumont-Gistoux, out of sight, discover this attractive 1996 house renovated in 2024. Spanning two hundred square meters, you'll be seduced by its location, spaciousness and layout. You'll find a large living room and dining room bathed in light thanks to the superb veranda opening onto the garden, a fitted kitchen, a study, three bedrooms, a shower room, a mezzanine and a dressing room. Cellars, a garage and an attic complete the property. On almost eight acres of land, enjoy a lovely swimming pool with solar shower and recent heat pump for those long, sunny afternoons! The south-facing garden features a well-stocked vegetable patch, fruit trees and a superb terrace. Equipped with an alarm system, photovoltaic panels, a wood-burning stove (2023), air conditioning and a recent boiler, you're sure to fall in love! Come and discover it without delay!