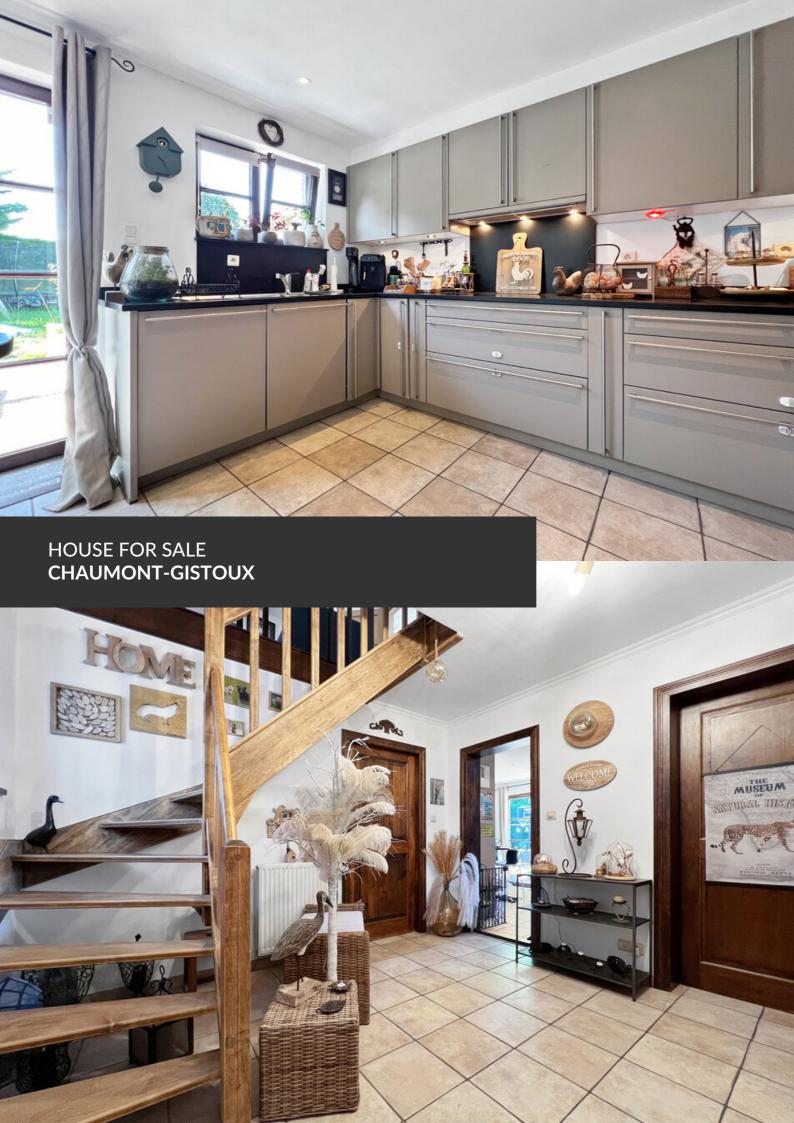

Renovated house in private grounds!

**ADRESSE** 

Rue de la Cour Echevinale, 5 1325 Chaumont-Gistoux

PRICES 620.000 €

At the end of an enclosed road in Chaumont-Gistoux, out of sight, discover this attractive 1996 house renovated in 2024. Spanning two hundred square meters, you'll be seduced by its location, spaciousness and layout. You'll find a large living room and dining room bathed in light thanks to the superb veranda opening onto the garden, a fitted kitchen, a study, three bedrooms, a shower room, a mezzanine and a dressing room. Cellars, a garage and an attic complete the property. On almost eight acres of land, enjoy a lovely swimming pool with solar shower and recent heat pump for those long, sunny afternoons! The south-facing garden features a well-stocked vegetable patch, fruit trees and a superb terrace. Equipped with an alarm system, photovoltaic panels, a wood-burning stove (2023), air conditioning and a recent boiler, you're sure to fall in love! Come and discover it without delay!