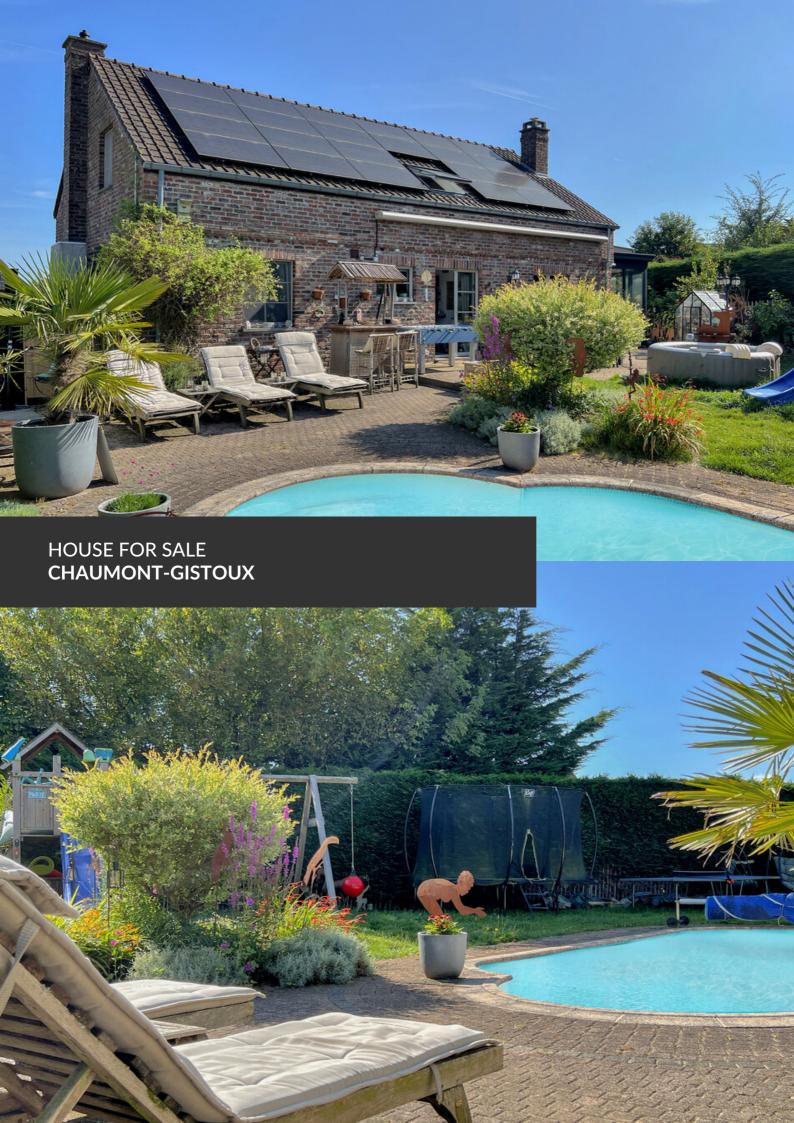

Renovated house in private grounds!

**ADRESSE** 

Rue de la Cour Echevinale, 5 1325 Chaumont-Gistoux

PRICES 620.000 €

At the end of an enclosed road in Chaumont-Gistoux, out of sight, discover this attractive 1996 house renovated in 2024. Spanning two hundred square meters, you'll be seduced by its location, spaciousness and layout. You'll find a large living room and dining room bathed in light thanks to the superb veranda opening onto the garden, a fitted kitchen, a study, three bedrooms, a shower room, a mezzanine and a dressing room. Cellars, a garage and an attic complete the property. On almost eight acres of land, enjoy a lovely swimming pool with solar shower and recent heat pump for those long, sunny afternoons! The south-facing garden features a well-stocked vegetable patch, fruit trees and a superb terrace. Equipped with an alarm system, photovoltaic panels, a wood-burning stove (2023), air conditioning and a recent boiler, you're sure to fall in love! Come and discover it without delay!