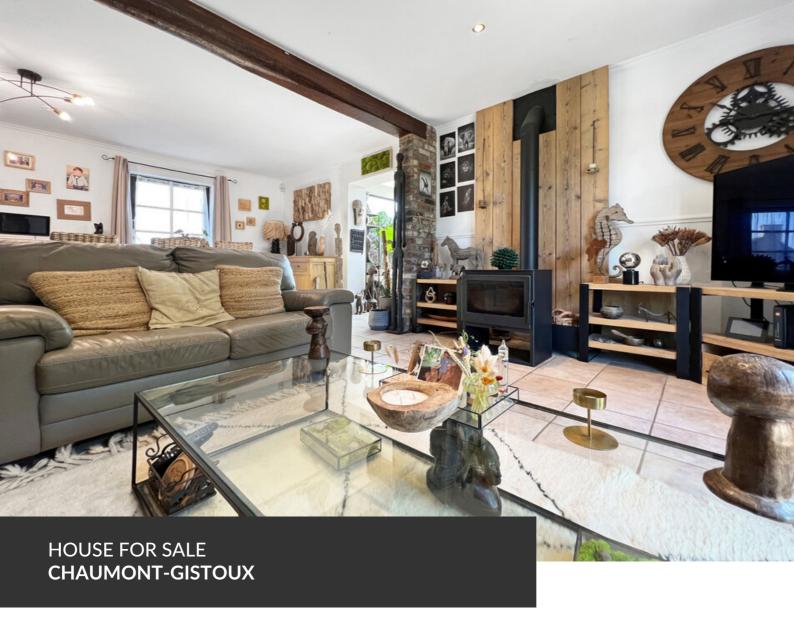

Renovated house in private grounds!

**ADRESSE** 

Rue de la Cour Echevinale, 5 1325 Chaumont-Gistoux

PRICES 620.000 €

At the end of an enclosed road in Chaumont-Gistoux, out of sight, discover this attractive 1996 house renovated in 2024. Spanning two hundred square meters, you'll be seduced by its location, spaciousness and layout. You'll find a large living room and dining room bathed in light thanks to the superb veranda opening onto the garden, a fitted kitchen, a study, three bedrooms, a shower room, a mezzanine and a dressing room. Cellars, a garage and an attic complete the property. On almost eight acres of land, enjoy a lovely swimming pool with solar shower and recent heat pump for those long, sunny afternoons! The south-facing garden features a well-stocked vegetable patch, fruit trees and a superb terrace. Equipped with an alarm system, photovoltaic panels, a wood-burning stove (2023), air conditioning and a recent boiler, you're sure to fall in love! Come and discover it without delay!