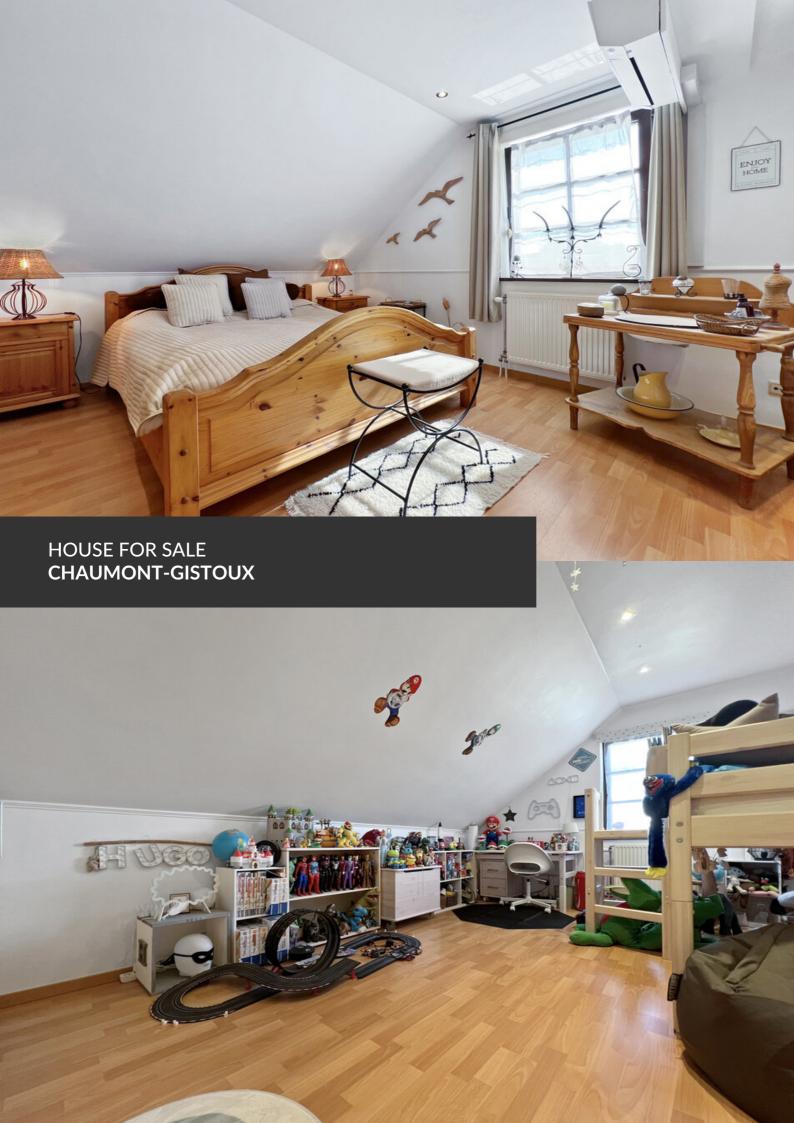

Renovated house in private grounds!

**ADRESSE** 

Rue de la Cour Echevinale, 5 1325 Chaumont-Gistoux

PRICES 620.000 €

At the end of an enclosed road in Chaumont-Gistoux, out of sight, discover this attractive 1996 house renovated in 2024. Spanning two hundred square meters, you'll be seduced by its location, spaciousness and layout. You'll find a large living room and dining room bathed in light thanks to the superb veranda opening onto the garden, a fitted kitchen, a study, three bedrooms, a shower room, a mezzanine and a dressing room. Cellars, a garage and an attic complete the property. On almost eight acres of land, enjoy a lovely swimming pool with solar shower and recent heat pump for those long, sunny afternoons! The south-facing garden features a well-stocked vegetable patch, fruit trees and a superb terrace. Equipped with an alarm system, photovoltaic panels, a wood-burning stove (2023), air conditioning and a recent boiler, you're sure to fall in love! Come and discover it without delay!

### office

| Land surface           | 780 m <sup>2</sup> |
|------------------------|--------------------|
| Living space           | 200 m <sup>2</sup> |
| Year of construction   | 1996               |
| Year of renovation     | 2024               |
| Number of bedrooms     | 3                  |
| Surface area bedroom 1 | 23 m²              |
| Surface area bedroom 2 | 17 m²              |
| Surface area bedroom 3 | 17 m²              |
| Number of bathrooms    | 1                  |
| Number of toilets      | 2                  |
| Workspace              | yes                |
|                        |                    |