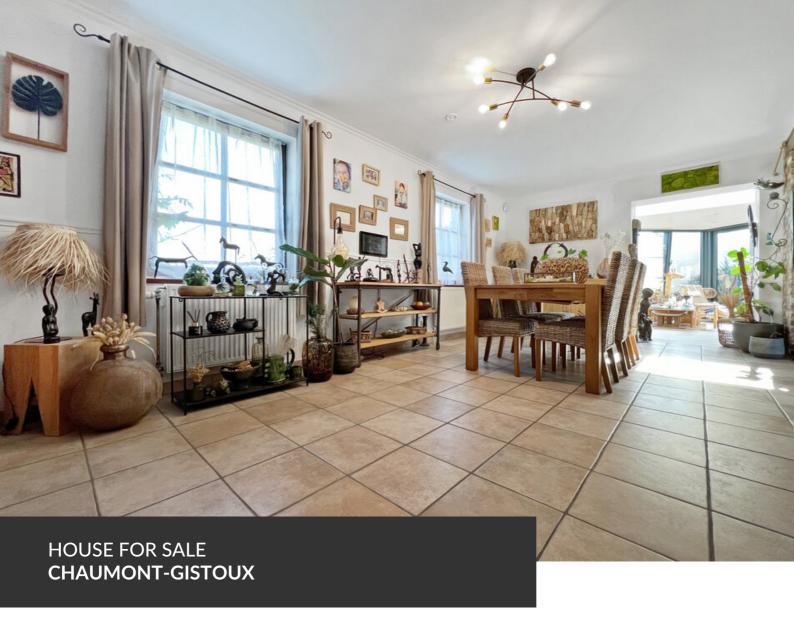

Renovated house in private grounds!

**ADRESSE** 

Rue de la Cour Echevinale, 5 1325 Chaumont-Gistoux

PRICES 620.000 €

At the end of an enclosed road in Chaumont-Gistoux, out of sight, discover this attractive 1996 house renovated in 2024. Spanning two hundred square meters, you'll be seduced by its location, spaciousness and layout. You'll find a large living room and dining room bathed in light thanks to the superb veranda opening onto the garden, a fitted kitchen, a study, three bedrooms, a shower room, a mezzanine and a dressing room. Cellars, a garage and an attic complete the property. On almost eight acres of land, enjoy a lovely swimming pool with solar shower and recent heat pump for those long, sunny afternoons! The south-facing garden features a well-stocked vegetable patch, fruit trees and a superb terrace. Equipped with an alarm system, photovoltaic panels, a wood-burning stove (2023), air conditioning and a recent boiler, you're sure to fall in love! Come and discover it without delay!