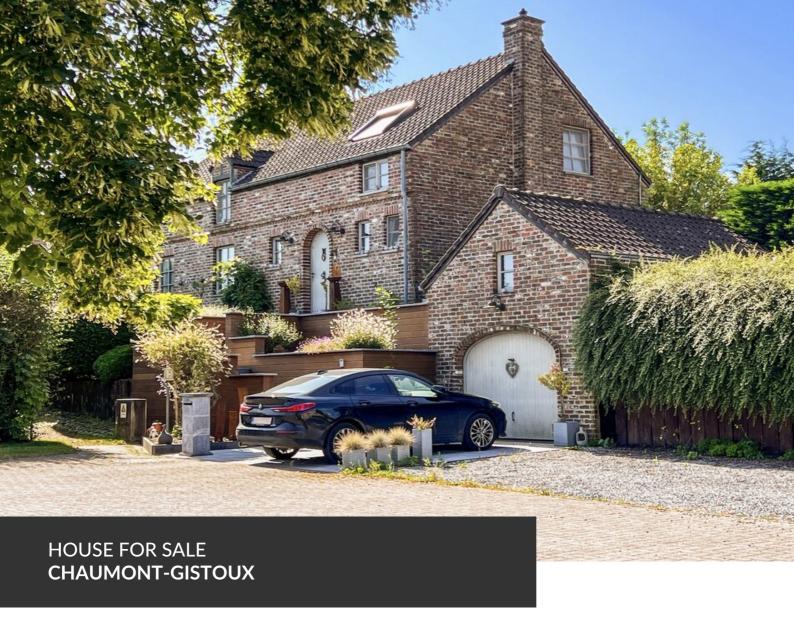

Renovated house in private grounds!

**ADRESSE** 

Rue de la Cour Echevinale, 5 1325 Chaumont-Gistoux

PRICES 620.000 €

At the end of an enclosed road in Chaumont-Gistoux, out of sight, discover this attractive 1996 house renovated in 2024. Spanning two hundred square meters, you'll be seduced by its location, spaciousness and layout. You'll find a large living room and dining room bathed in light thanks to the superb veranda opening onto the garden, a fitted kitchen, a study, three bedrooms, a shower room, a mezzanine and a dressing room. Cellars, a garage and an attic complete the property. On almost eight acres of land, enjoy a lovely swimming pool with solar shower and recent heat pump for those long, sunny afternoons! The south-facing garden features a well-stocked vegetable patch, fruit trees and a superb terrace. Equipped with an alarm system, photovoltaic panels, a wood-burning stove (2023), air conditioning and a recent boiler, you're sure to fall in love! Come and discover it without delay!