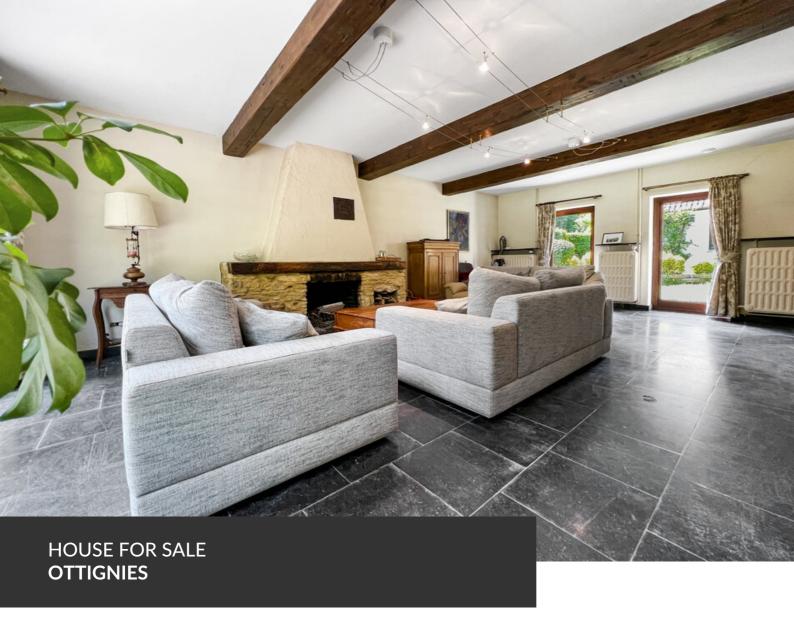

Pretty farmhouse on the edge of Céroux

ADRESSE Rue Montaury, 14 1340 Ottignies

PRICES 480.000 €

Set on thirty acres of land, discover this pretty 1850 farmhouse, with its various outbuildings and vestiges of yesteryear. With its traditional floor tiles, wooden beams and open fire, this house will surprise you with its blend of the ancient and the modern. Spanning three hundred and fifty square meters (!), let yourself be taken on a tour that's as captivating as it is charming. Comprising a large living and dining room overlooking the garden, a fully-equipped kitchen, five bedrooms, three shower rooms, plenty of space for conversion, offices and a family room, you'll be amazed by these grandiose spaces. A magnificent sauna and zen room await you to relax in after a long day's work; what a pleasure to be at home! Cellars, laundry room, garage and parking complete the property. The exterior features two terraces and a garden with wooded borders. Last but not least, three separate entrances...