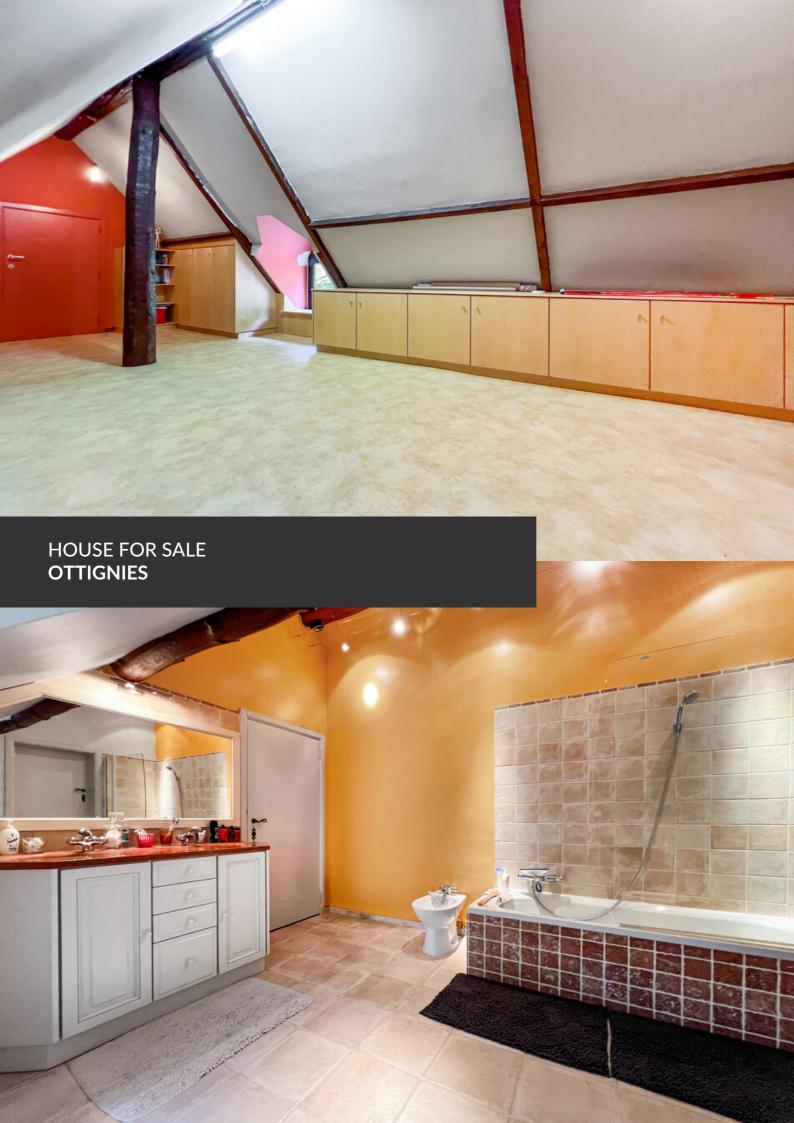

Pretty farmhouse on the edge of Céroux

ADRESSE Rue Montaury, 14 1340 Ottignies

PRICES 480.000 €

Set on thirty acres of land, discover this pretty 1850 farmhouse, with its various outbuildings and vestiges of yesteryear. With its traditional floor tiles, wooden beams and open fire, this house will surprise you with its blend of the ancient and the modern. Spanning three hundred and fifty square meters (!), let yourself be taken on a tour that's as captivating as it is charming. Comprising a large living and dining room overlooking the garden, a fully-equipped kitchen, five bedrooms, three shower rooms, plenty of space for conversion, offices and a family room, you'll be amazed by these grandiose spaces. A magnificent sauna and zen room await you to relax in after a long day's work; what a pleasure to be at home! Cellars, laundry room, garage and parking complete the property. The exterior features two terraces and a garden with wooded borders. Last but not least, three separate entrances...

## office

make this property ideal for professional use or rental income! An opportunity to be seized!

| Land surface           | 3.000 m <sup>2</sup> |
|------------------------|----------------------|
| Living space           | 350 m <sup>2</sup>   |
| Year of construction   | 1850                 |
| Year of renovation     | 2016                 |
| Number of bedrooms     | 5                    |
| Surface area bedroom 1 | 13 m²                |
| Surface area bedroom 2 | 10 m²                |
| Surface area bedroom 3 | 24 m²                |
| Surface area bedroom 4 | 26 m²                |
| Surface area bedroom 5 | 30 m²                |
| Number of bathrooms    | 3                    |