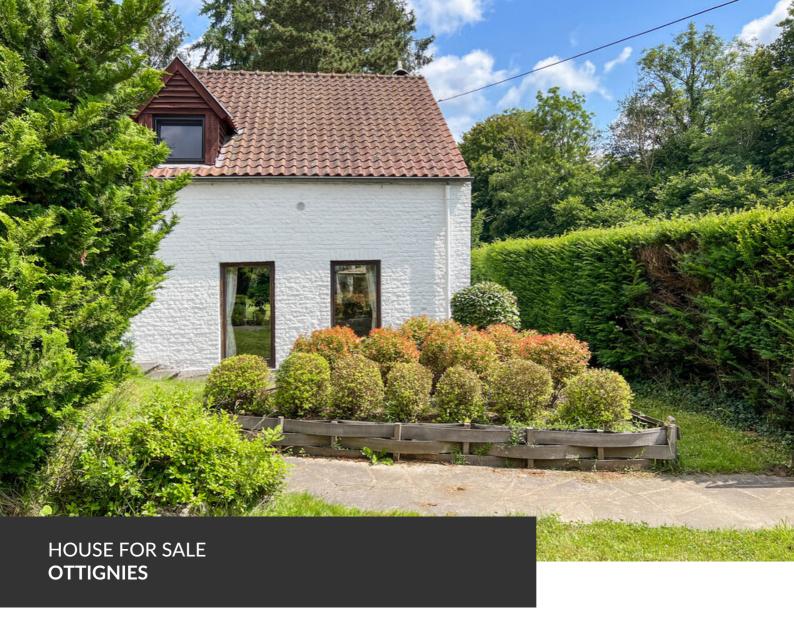

Pretty farmhouse on the edge of Céroux

ADRESSE Rue Montaury, 14 1340 Ottignies

PRICES 480.000 €

Set on thirty acres of land, discover this pretty 1850 farmhouse, with its various outbuildings and vestiges of yesteryear. With its traditional floor tiles, wooden beams and open fire, this house will surprise you with its blend of the ancient and the modern. Spanning three hundred and fifty square meters (!), let yourself be taken on a tour that's as captivating as it is charming. Comprising a large living and dining room overlooking the garden, a fully-equipped kitchen, five bedrooms, three shower rooms, plenty of space for conversion, offices and a family room, you'll be amazed by these grandiose spaces. A magnificent sauna and zen room await you to relax in after a long day's work; what a pleasure to be at home! Cellars, laundry room, garage and parking complete the property. The exterior features two terraces and a garden with wooded borders. Last but not least, three separate entrances...