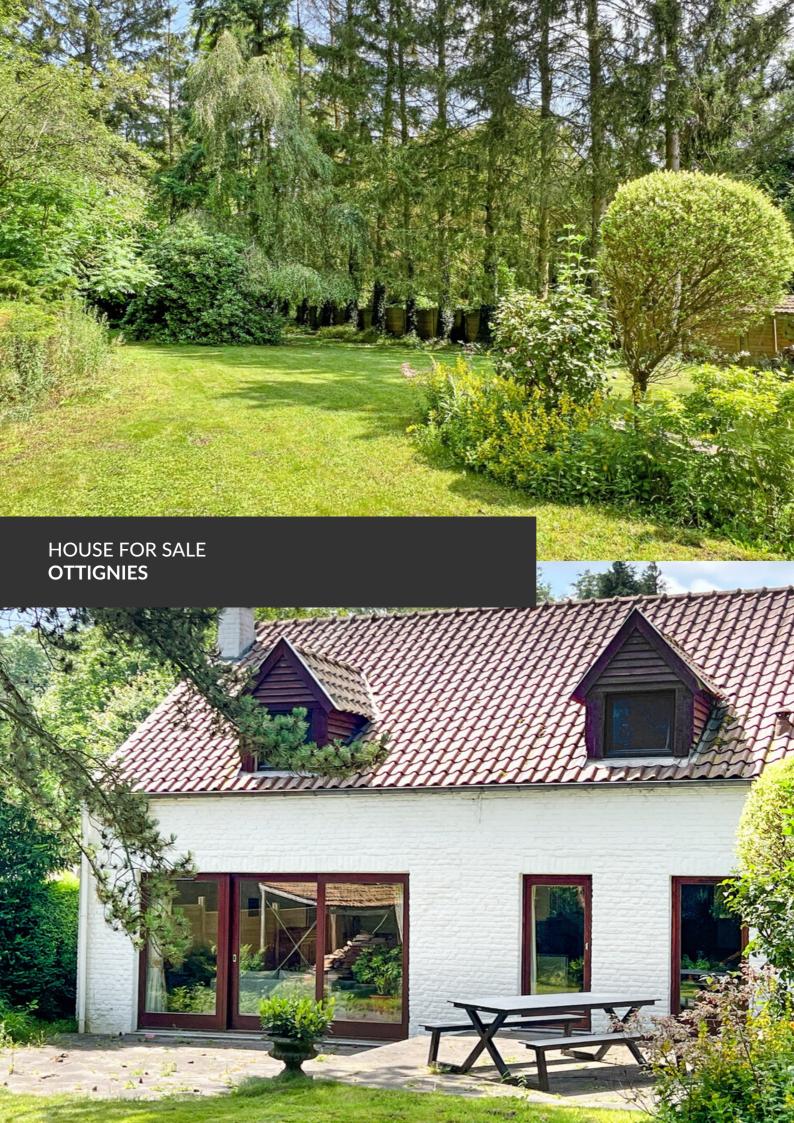

Pretty farmhouse on the edge of Céroux

ADRESSE Rue Montaury, 14 1340 Ottignies

PRICES 480.000 €

Set on thirty acres of land, discover this pretty 1850 farmhouse, with its various outbuildings and vestiges of yesteryear. With its traditional floor tiles, wooden beams and open fire, this house will surprise you with its blend of the ancient and the modern. Spanning three hundred and fifty square meters (!), let yourself be taken on a tour that's as captivating as it is charming. Comprising a large living and dining room overlooking the garden, a fully-equipped kitchen, five bedrooms, three shower rooms, plenty of space for conversion, offices and a family room, you'll be amazed by these grandiose spaces. A magnificent sauna and zen room await you to relax in after a long day's work; what a pleasure to be at home! Cellars, laundry room, garage and parking complete the property. The exterior features two terraces and a garden with wooded borders. Last but not least, three separate entrances...