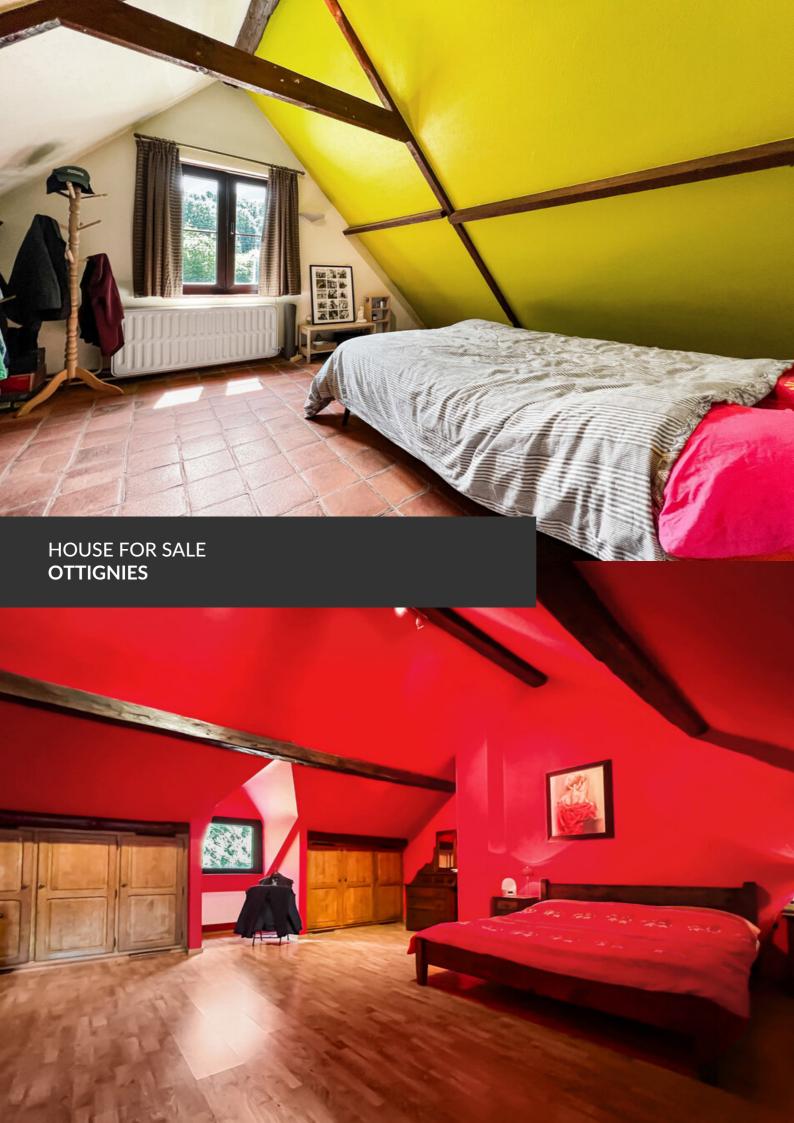

Pretty farmhouse on the edge of Céroux

ADRESSE Rue Montaury, 14 1340 Ottignies

PRICES 480.000 €

Set on thirty acres of land, discover this pretty 1850 farmhouse, with its various outbuildings and vestiges of yesteryear. With its traditional floor tiles, wooden beams and open fire, this house will surprise you with its blend of the ancient and the modern. Spanning three hundred and fifty square meters (!), let yourself be taken on a tour that's as captivating as it is charming. Comprising a large living and dining room overlooking the garden, a fully-equipped kitchen, five bedrooms, three shower rooms, plenty of space for conversion, offices and a family room, you'll be amazed by these grandiose spaces. A magnificent sauna and zen room await you to relax in after a long day's work; what a pleasure to be at home! Cellars, laundry room, garage and parking complete the property. The exterior features two terraces and a garden with wooded borders. Last but not least, three separate entrances...

## office

make this property ideal for professional use or rental income! An opportunity to be seized!

| Land surface           | 3.000 m <sup>2</sup> |
|------------------------|----------------------|
| Living space           | 350 m <sup>2</sup>   |
| Year of construction   | 1850                 |
| Year of renovation     | 2016                 |
| Number of bedrooms     | 5                    |
| Surface area bedroom 1 | 13 m²                |
| Surface area bedroom 2 | 10 m²                |
| Surface area bedroom 3 | 24 m²                |
| Surface area bedroom 4 | 26 m²                |
| Surface area bedroom 5 | 30 m²                |
| Number of bathrooms    | 3                    |