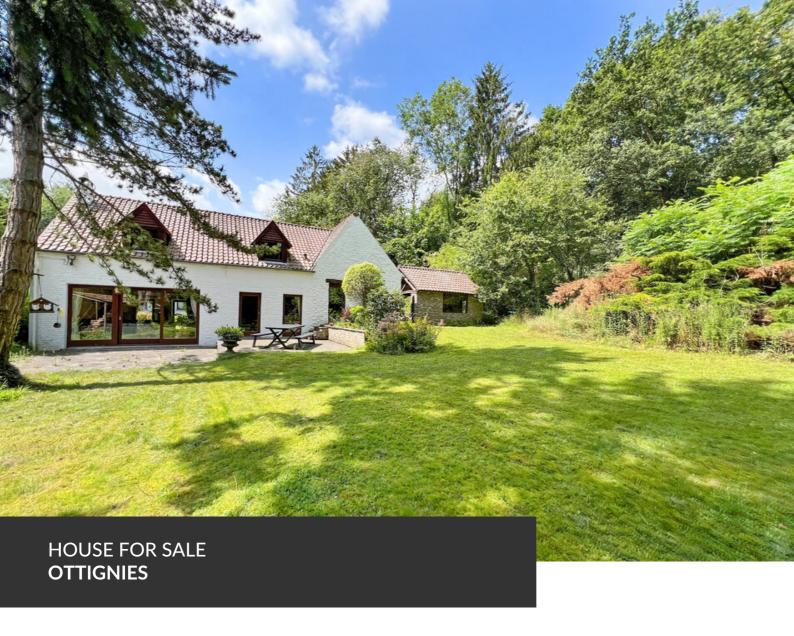

Pretty farmhouse on the edge of Céroux

ADRESSE Rue Montaury, 14 1340 Ottignies

PRICES 480.000 €

Set on thirty acres of land, discover this pretty 1850 farmhouse, with its various outbuildings and vestiges of yesteryear. With its traditional floor tiles, wooden beams and open fire, this house will surprise you with its blend of the ancient and the modern. Spanning three hundred and fifty square meters (!), let yourself be taken on a tour that's as captivating as it is charming. Comprising a large living and dining room overlooking the garden, a fully-equipped kitchen, five bedrooms, three shower rooms, plenty of space for conversion, offices and a family room, you'll be amazed by these grandiose spaces. A magnificent sauna and zen room await you to relax in after a long day's work; what a pleasure to be at home! Cellars, laundry room, garage and parking complete the property. The exterior features two terraces and a garden with wooded borders. Last but not least, three separate entrances...

## office

make this property ideal for professional use or rental income! An opportunity to be seized!

| Land surface           | 3.000 m <sup>2</sup> |
|------------------------|----------------------|
| Living space           | 350 m <sup>2</sup>   |
| Year of construction   | 1850                 |
| Year of renovation     | 2016                 |
| Number of bedrooms     | 5                    |
| Surface area bedroom 1 | 13 m²                |
| Surface area bedroom 2 | 10 m²                |
| Surface area bedroom 3 | 24 m²                |
| Surface area bedroom 4 | 26 m²                |
| Surface area bedroom 5 | 30 m²                |
| Number of bathrooms    | 3                    |