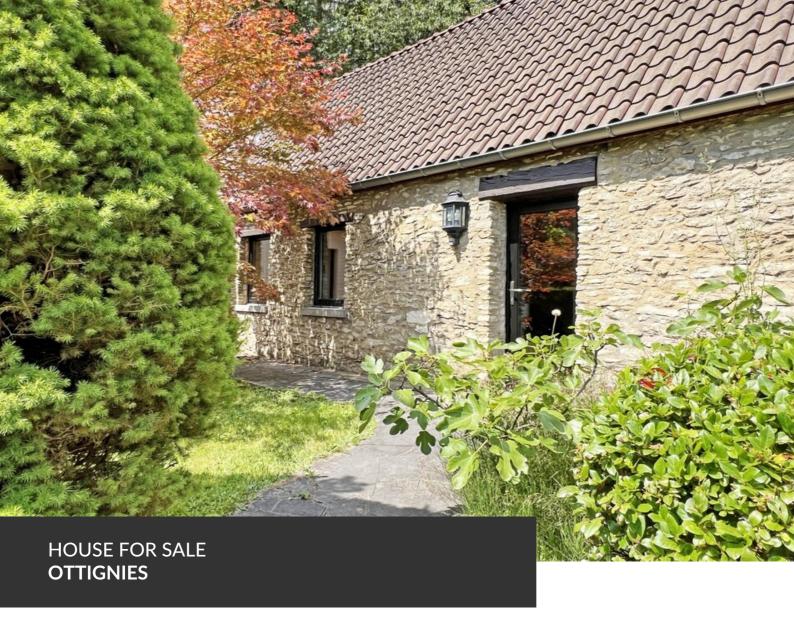

Pretty farmhouse on the edge of Céroux

ADRESSE Rue Montaury, 14 1340 Ottignies

PRICES 480.000 €

Set on thirty acres of land, discover this pretty 1850 farmhouse, with its various outbuildings and vestiges of yesteryear. With its traditional floor tiles, wooden beams and open fire, this house will surprise you with its blend of the ancient and the modern. Spanning three hundred and fifty square meters (!), let yourself be taken on a tour that's as captivating as it is charming. Comprising a large living and dining room overlooking the garden, a fully-equipped kitchen, five bedrooms, three shower rooms, plenty of space for conversion, offices and a family room, you'll be amazed by these grandiose spaces. A magnificent sauna and zen room await you to relax in after a long day's work; what a pleasure to be at home! Cellars, laundry room, garage and parking complete the property. The exterior features two terraces and a garden with wooded borders. Last but not least, three separate entrances...