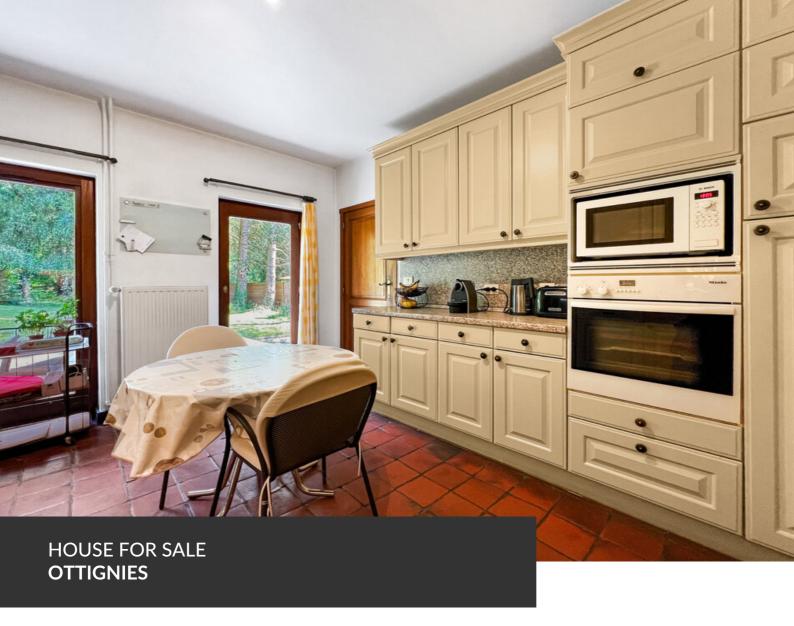

Pretty farmhouse on the edge of Céroux

ADRESSE Rue Montaury, 14 1340 Ottignies

PRICES 480.000 €

Set on thirty acres of land, discover this pretty 1850 farmhouse, with its various outbuildings and vestiges of yesteryear. With its traditional floor tiles, wooden beams and open fire, this house will surprise you with its blend of the ancient and the modern. Spanning three hundred and fifty square meters (!), let yourself be taken on a tour that's as captivating as it is charming. Comprising a large living and dining room overlooking the garden, a fully-equipped kitchen, five bedrooms, three shower rooms, plenty of space for conversion, offices and a family room, you'll be amazed by these grandiose spaces. A magnificent sauna and zen room await you to relax in after a long day's work; what a pleasure to be at home! Cellars, laundry room, garage and parking complete the property. The exterior features two terraces and a garden with wooded borders. Last but not least, three separate entrances...