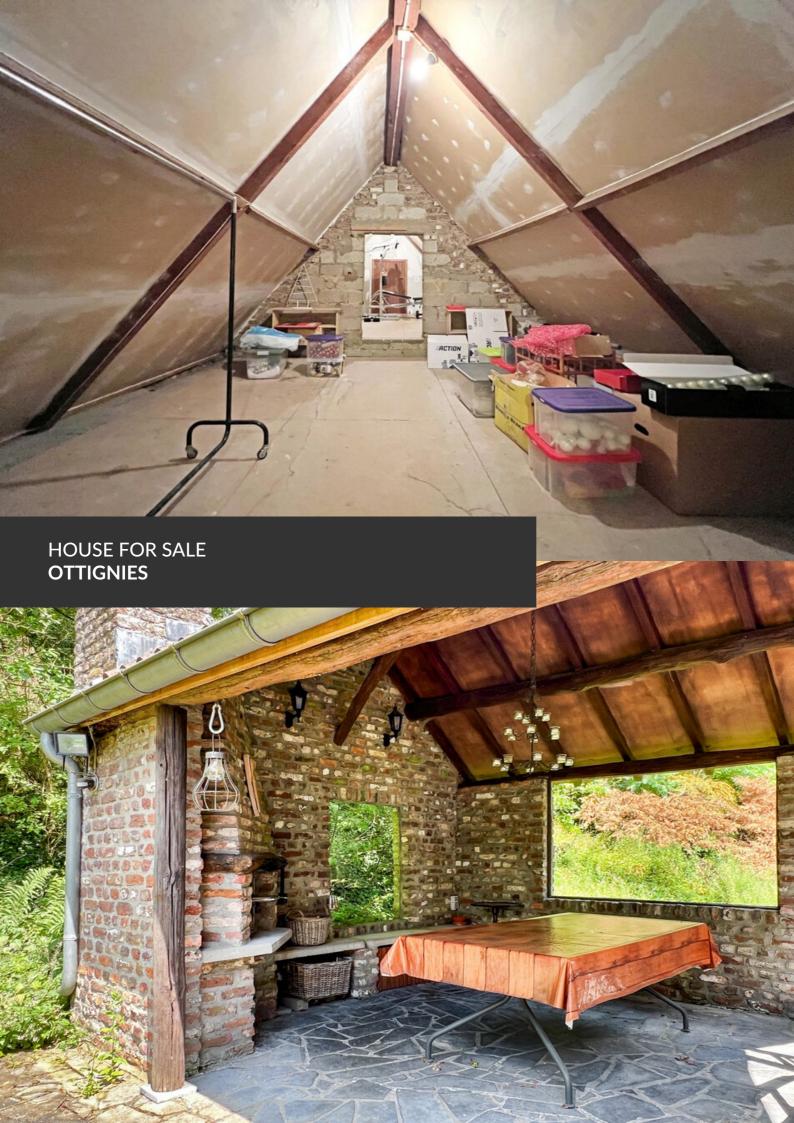

Pretty farmhouse on the edge of Céroux

ADRESSE Rue Montaury, 14 1340 Ottignies

PRICES 480.000 €

Set on thirty acres of land, discover this pretty 1850 farmhouse, with its various outbuildings and vestiges of yesteryear. With its traditional floor tiles, wooden beams and open fire, this house will surprise you with its blend of the ancient and the modern. Spanning three hundred and fifty square meters (!), let yourself be taken on a tour that's as captivating as it is charming. Comprising a large living and dining room overlooking the garden, a fully-equipped kitchen, five bedrooms, three shower rooms, plenty of space for conversion, offices and a family room, you'll be amazed by these grandiose spaces. A magnificent sauna and zen room await you to relax in after a long day's work; what a pleasure to be at home! Cellars, laundry room, garage and parking complete the property. The exterior features two terraces and a garden with wooded borders. Last but not least, three separate entrances...