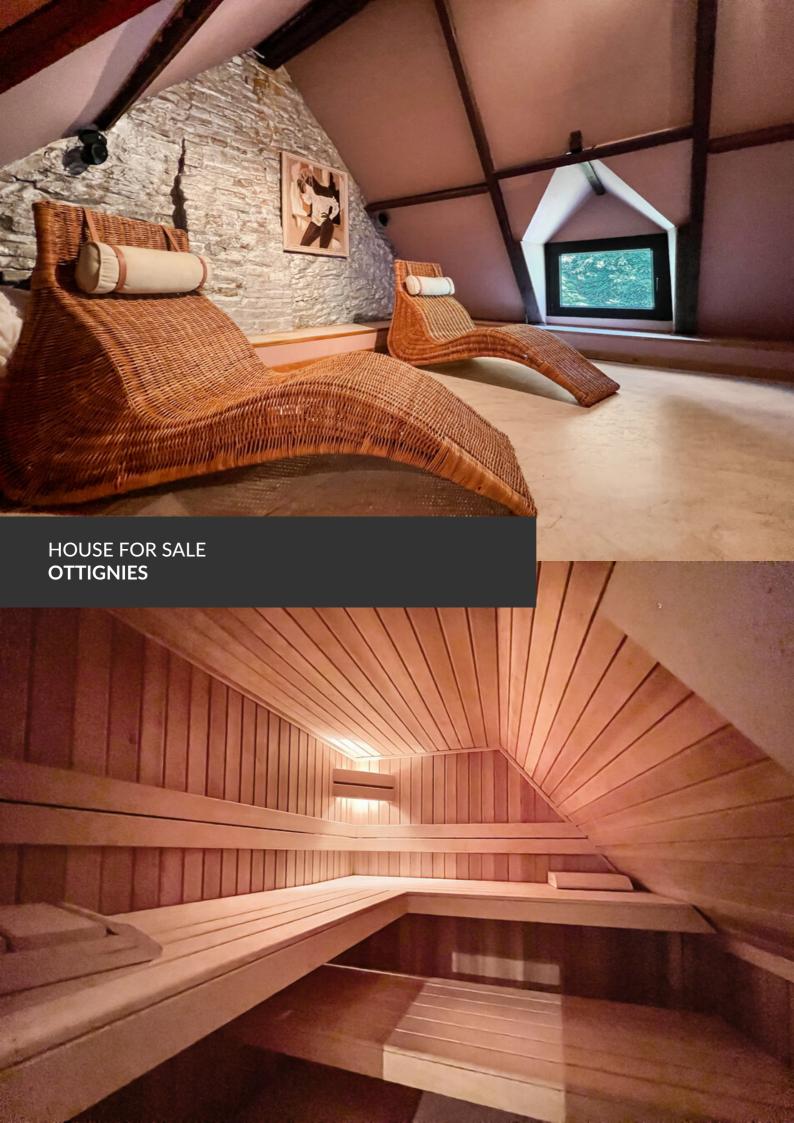

Pretty farmhouse on the edge of Céroux

ADRESSE Rue Montaury, 14 1340 Ottignies

PRICES 480.000 €

Set on thirty acres of land, discover this pretty 1850 farmhouse, with its various outbuildings and vestiges of yesteryear. With its traditional floor tiles, wooden beams and open fire, this house will surprise you with its blend of the ancient and the modern. Spanning three hundred and fifty square meters (!), let yourself be taken on a tour that's as captivating as it is charming. Comprising a large living and dining room overlooking the garden, a fully-equipped kitchen, five bedrooms, three shower rooms, plenty of space for conversion, offices and a family room, you'll be amazed by these grandiose spaces. A magnificent sauna and zen room await you to relax in after a long day's work; what a pleasure to be at home! Cellars, laundry room, garage and parking complete the property. The exterior features two terraces and a garden with wooded borders. Last but not least, three separate entrances...