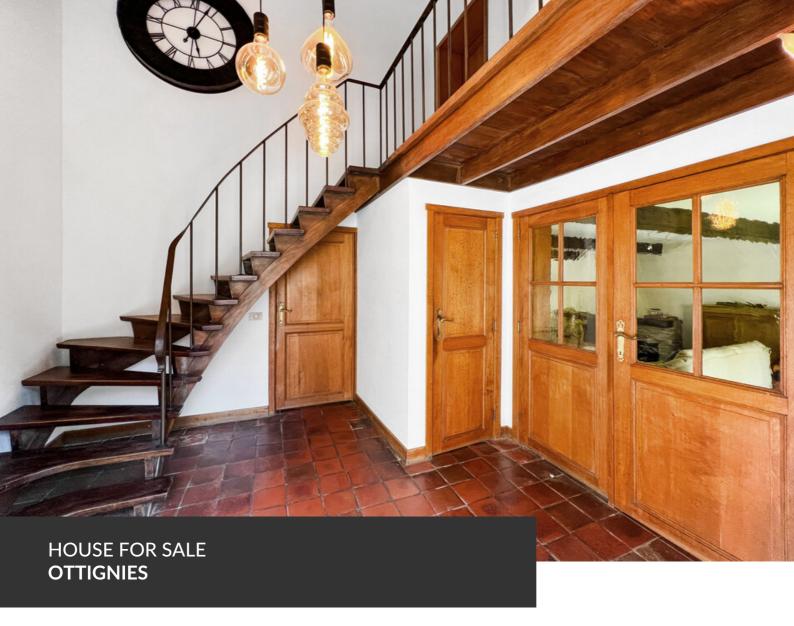

Pretty farmhouse on the edge of Céroux

ADRESSE Rue Montaury, 14 1340 Ottignies

PRICES 480.000 €

Set on thirty acres of land, discover this pretty 1850 farmhouse, with its various outbuildings and vestiges of yesteryear. With its traditional floor tiles, wooden beams and open fire, this house will surprise you with its blend of the ancient and the modern. Spanning three hundred and fifty square meters (!), let yourself be taken on a tour that's as captivating as it is charming. Comprising a large living and dining room overlooking the garden, a fully-equipped kitchen, five bedrooms, three shower rooms, plenty of space for conversion, offices and a family room, you'll be amazed by these grandiose spaces. A magnificent sauna and zen room await you to relax in after a long day's work; what a pleasure to be at home! Cellars, laundry room, garage and parking complete the property. The exterior features two terraces and a garden with wooded borders. Last but not least, three separate entrances...