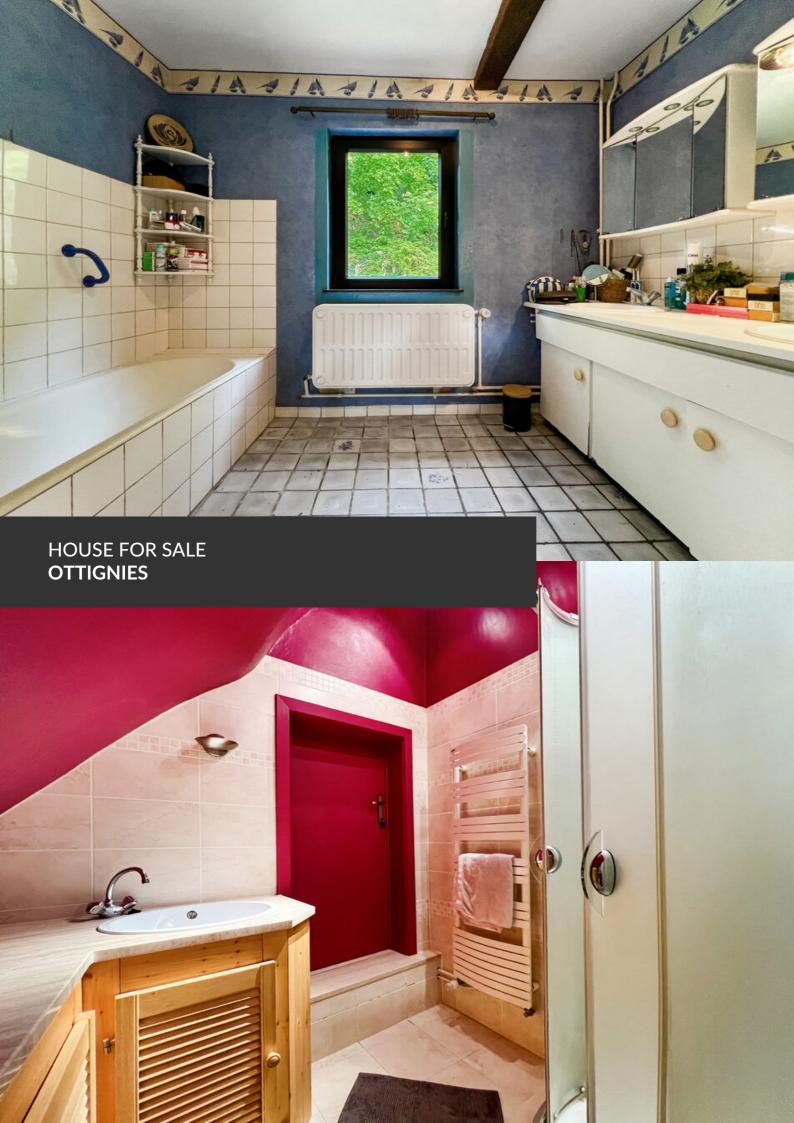

Pretty farmhouse on the edge of Céroux

ADRESSE Rue Montaury, 14 1340 Ottignies

PRICES 480.000 €

Set on thirty acres of land, discover this pretty 1850 farmhouse, with its various outbuildings and vestiges of yesteryear. With its traditional floor tiles, wooden beams and open fire, this house will surprise you with its blend of the ancient and the modern. Spanning three hundred and fifty square meters (!), let yourself be taken on a tour that's as captivating as it is charming. Comprising a large living and dining room overlooking the garden, a fully-equipped kitchen, five bedrooms, three shower rooms, plenty of space for conversion, offices and a family room, you'll be amazed by these grandiose spaces. A magnificent sauna and zen room await you to relax in after a long day's work; what a pleasure to be at home! Cellars, laundry room, garage and parking complete the property. The exterior features two terraces and a garden with wooded borders. Last but not least, three separate entrances...

## office

make this property ideal for professional use or rental income! An opportunity to be seized!

| Land surface           | 3.000 m <sup>2</sup> |
|------------------------|----------------------|
| Living space           | 350 m <sup>2</sup>   |
| Year of construction   | 1850                 |
| Year of renovation     | 2016                 |
| Number of bedrooms     | 5                    |
| Surface area bedroom 1 | 13 m²                |
| Surface area bedroom 2 | 10 m²                |
| Surface area bedroom 3 | 24 m²                |
| Surface area bedroom 4 | 26 m²                |
| Surface area bedroom 5 | 30 m²                |
| Number of bathrooms    | 3                    |