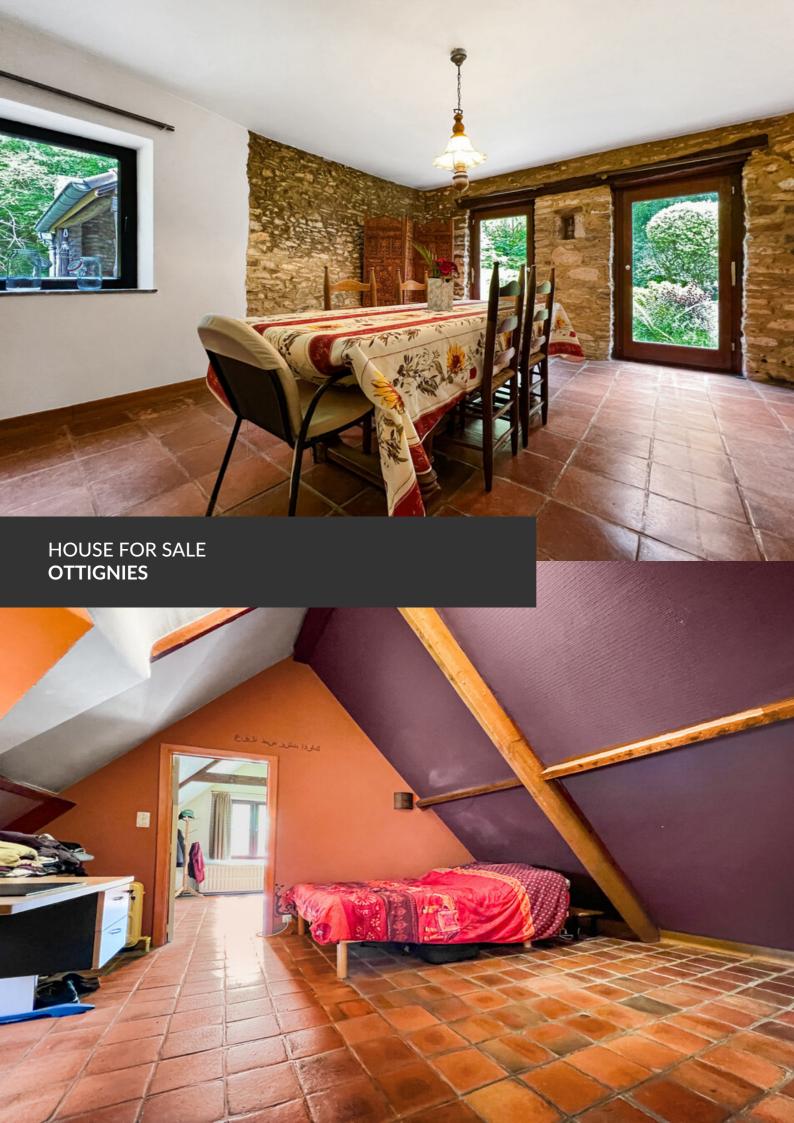

Pretty farmhouse on the edge of Céroux

ADRESSE Rue Montaury, 14 1340 Ottignies

PRICES 480.000 €

Set on thirty acres of land, discover this pretty 1850 farmhouse, with its various outbuildings and vestiges of yesteryear. With its traditional floor tiles, wooden beams and open fire, this house will surprise you with its blend of the ancient and the modern. Spanning three hundred and fifty square meters (!), let yourself be taken on a tour that's as captivating as it is charming. Comprising a large living and dining room overlooking the garden, a fully-equipped kitchen, five bedrooms, three shower rooms, plenty of space for conversion, offices and a family room, you'll be amazed by these grandiose spaces. A magnificent sauna and zen room await you to relax in after a long day's work; what a pleasure to be at home! Cellars, laundry room, garage and parking complete the property. The exterior features two terraces and a garden with wooded borders. Last but not least, three separate entrances...

## office

make this property ideal for professional use or rental income! An opportunity to be seized!

| Land surface           | 3.000 m <sup>2</sup> |
|------------------------|----------------------|
| Living space           | 350 m <sup>2</sup>   |
| Year of construction   | 1850                 |
| Year of renovation     | 2016                 |
| Number of bedrooms     | 5                    |
| Surface area bedroom 1 | 13 m²                |
| Surface area bedroom 2 | 10 m²                |
| Surface area bedroom 3 | 24 m²                |
| Surface area bedroom 4 | 26 m²                |
| Surface area bedroom 5 | 30 m²                |
| Number of bathrooms    | 3                    |