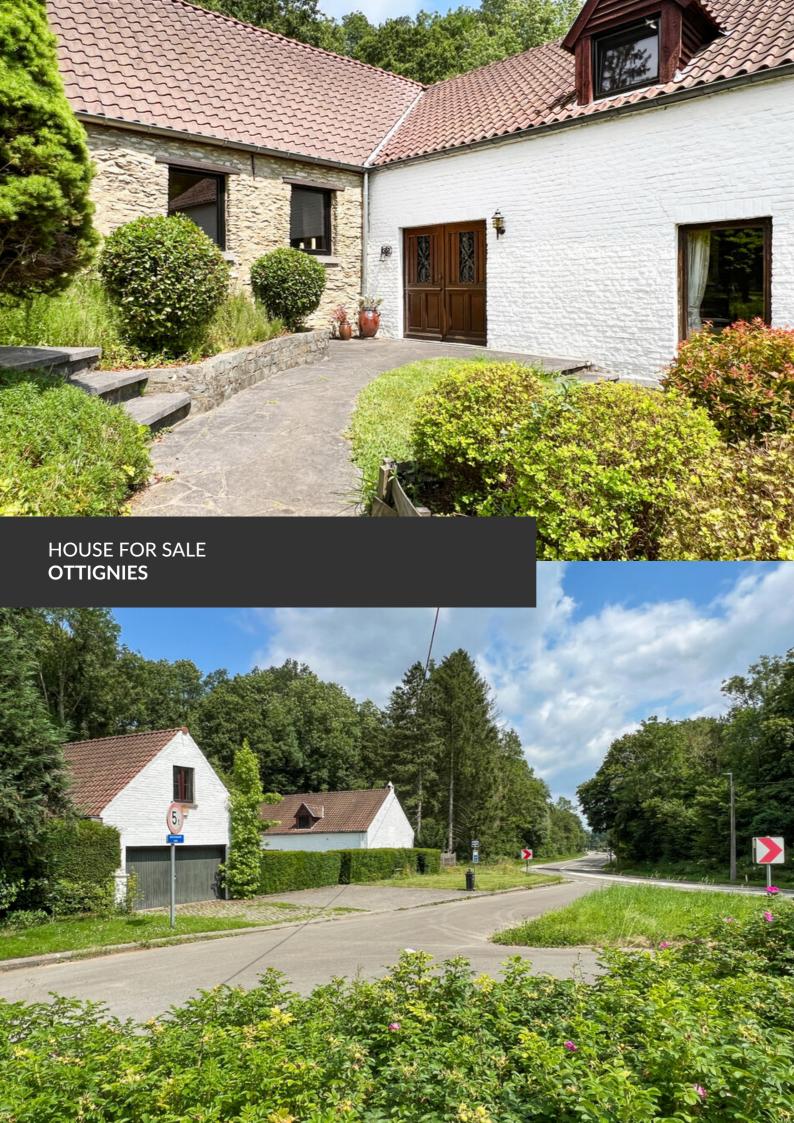

Pretty farmhouse on the edge of Céroux

ADRESSE Rue Montaury, 14 1340 Ottignies

PRICES 480.000 €

Set on thirty acres of land, discover this pretty 1850 farmhouse, with its various outbuildings and vestiges of yesteryear. With its traditional floor tiles, wooden beams and open fire, this house will surprise you with its blend of the ancient and the modern. Spanning three hundred and fifty square meters (!), let yourself be taken on a tour that's as captivating as it is charming. Comprising a large living and dining room overlooking the garden, a fully-equipped kitchen, five bedrooms, three shower rooms, plenty of space for conversion, offices and a family room, you'll be amazed by these grandiose spaces. A magnificent sauna and zen room await you to relax in after a long day's work; what a pleasure to be at home! Cellars, laundry room, garage and parking complete the property. The exterior features two terraces and a garden with wooded borders. Last but not least, three separate entrances...