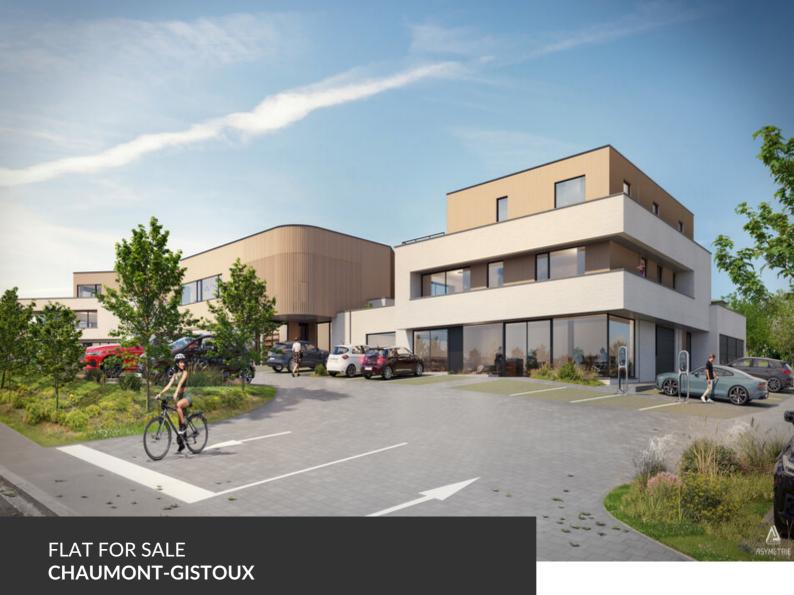

# FLAT FOR SALE CHAUMONT-GISTOUX

| Living space           | 154 m² |
|------------------------|--------|
| Year of construction   | 2025   |
| Floors                 | 2      |
| Lift (elevator)        | yes    |
| Terrace                | yes    |
| Number of bedrooms     | 3      |
| Surface area bedroom 1 | 22 m²  |
| Surface area bedroom 2 | 14 m²  |
| Surface area bedroom 3 | 14 m²  |
| Number of bathrooms    | 2      |
| Number of toilets      | 2      |