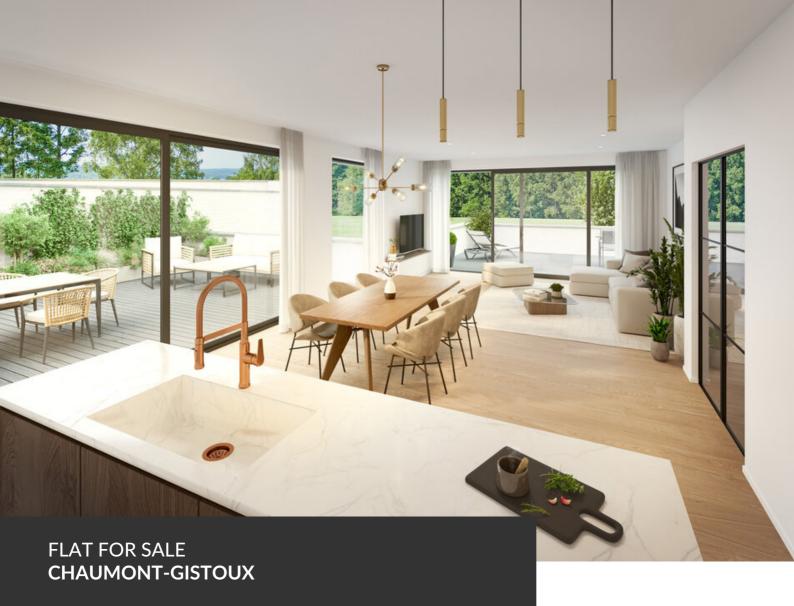

Prestige and spacious terraces with breathtaking views!

ADRESSE Chaussee de Huy, 19 1325 Chaumont-Gistoux

PRICES 895.000 €

VAT at 6% for purchases made before 31/12/2024 – Discover this stunning contemporary three-bedroom apartment, a true haven of light nestled between city and countryside, with breathtaking views. Located on the first floor, with its spacious layout, large windows, and thoughtful design, this property offers a unique living experience, enhanced by an incredible open-plan kitchen, ideal for culinary enthusiasts and social gatherings. Enjoy two expansive terraces of over 125 m<sup>2</sup> that open onto the surrounding countryside, offering stunning panoramas and a peaceful setting. The two elegantly designed bathrooms add an extra touch of sophistication to this exceptional space. Perfectly located, this property combines urban accessibility with immersion in nature, providing an unparalleled quality of life.

# FLAT FOR SALE CHAUMONT-GISTOUX

| Living space           | 154 m² |
|------------------------|--------|
| Year of construction   | 2025   |
| Floors                 | 2      |
| Lift (elevator)        | yes    |
| Terrace                | yes    |
| Number of bedrooms     | 3      |
| Surface area bedroom 1 | 22 m²  |
| Surface area bedroom 2 | 14 m²  |
| Surface area bedroom 3 | 14 m²  |
| Number of bathrooms    | 2      |
| Number of toilets      | 2      |