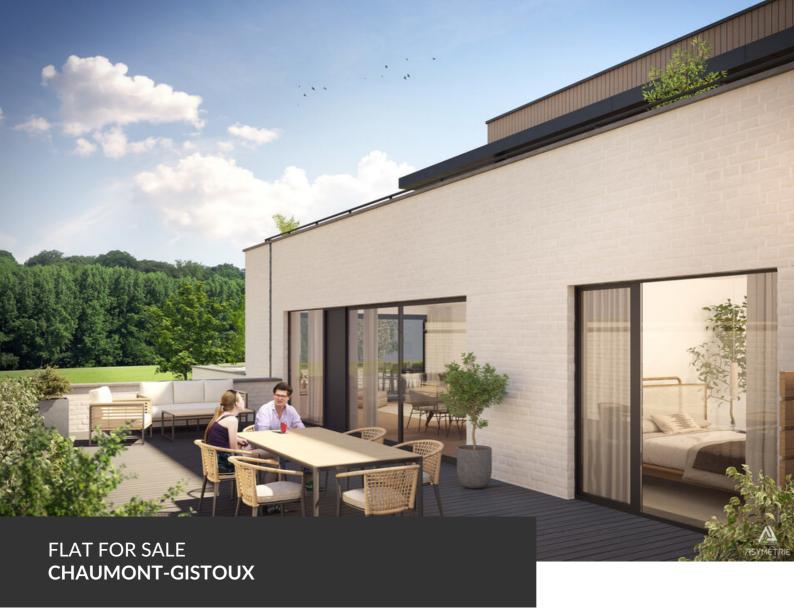

Prestige and spacious terraces with breathtaking views!

ADRESSE Chaussee de Huy, 19 1325 Chaumont-Gistoux

PRICES 895.000 €

VAT at 6% for purchases made before 31/12/2024 – Discover this stunning contemporary three-bedroom apartment, a true haven of light nestled between city and countryside, with breathtaking views. Located on the first floor, with its spacious layout, large windows, and thoughtful design, this property offers a unique living experience, enhanced by an incredible open-plan kitchen, ideal for culinary enthusiasts and social gatherings. Enjoy two expansive terraces of over 125 m<sup>2</sup> that open onto the surrounding countryside, offering stunning panoramas and a peaceful setting. The two elegantly designed bathrooms add an extra touch of sophistication to this exceptional space. Perfectly located, this property combines urban accessibility with immersion in nature, providing an unparalleled quality of life.

# FLAT FOR SALE CHAUMONT-GISTOUX

| Living space           | 154 m² |
|------------------------|--------|
| Year of construction   | 2025   |
| Floors                 | 2      |
| Lift (elevator)        | yes    |
| Terrace                | yes    |
| Number of bedrooms     | 3      |
| Surface area bedroom 1 | 22 m²  |
| Surface area bedroom 2 | 14 m²  |
| Surface area bedroom 3 | 14 m²  |
| Number of bathrooms    | 2      |
| Number of toilets      | 2      |