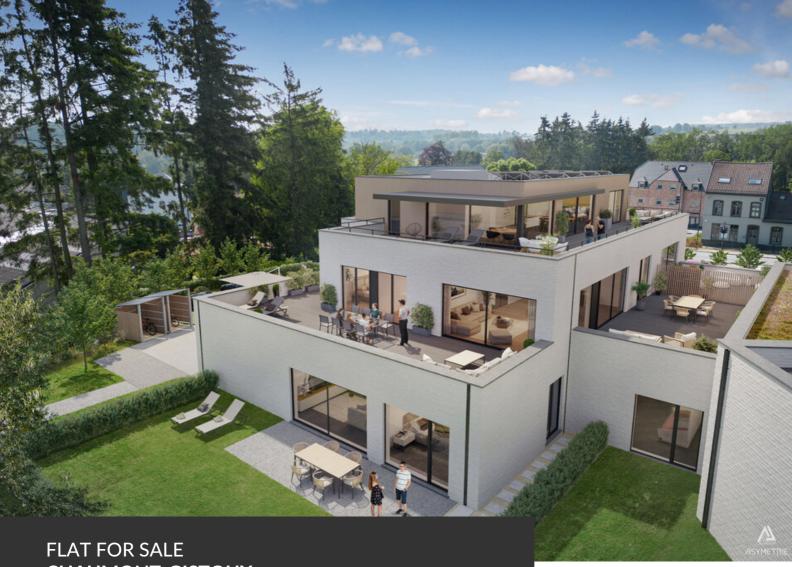

Prestige and spacious terraces with breathtaking views!

ADRESSE Chaussee de Huy, 19 1325 Chaumont-Gistoux

PRICES 895.000 €

VAT at 6% for purchases made before 31/12/2024 – Discover this stunning contemporary three-bedroom apartment, a true haven of light nestled between city and countryside, with breathtaking views. Located on the first floor, with its spacious layout, large windows, and thoughtful design, this property offers a unique living experience, enhanced by an incredible open-plan kitchen, ideal for culinary enthusiasts and social gatherings. Enjoy two expansive terraces of over 125 m<sup>2</sup> that open onto the surrounding countryside, offering stunning panoramas and a peaceful setting. The two elegantly designed bathrooms add an extra touch of sophistication to this exceptional space. Perfectly located, this property combines urban accessibility with immersion in nature, providing an unparalleled quality of life.

# FLAT FOR SALE CHAUMONT-GISTOUX

| Living space           | 154 m² |
|------------------------|--------|
| Year of construction   | 2025   |
| Floors                 | 2      |
| Lift (elevator)        | yes    |
| Terrace                | yes    |
| Number of bedrooms     | 3      |
| Surface area bedroom 1 | 22 m²  |
| Surface area bedroom 2 | 14 m²  |
| Surface area bedroom 3 | 14 m²  |
| Number of bathrooms    | 2      |
| Number of toilets      | 2      |