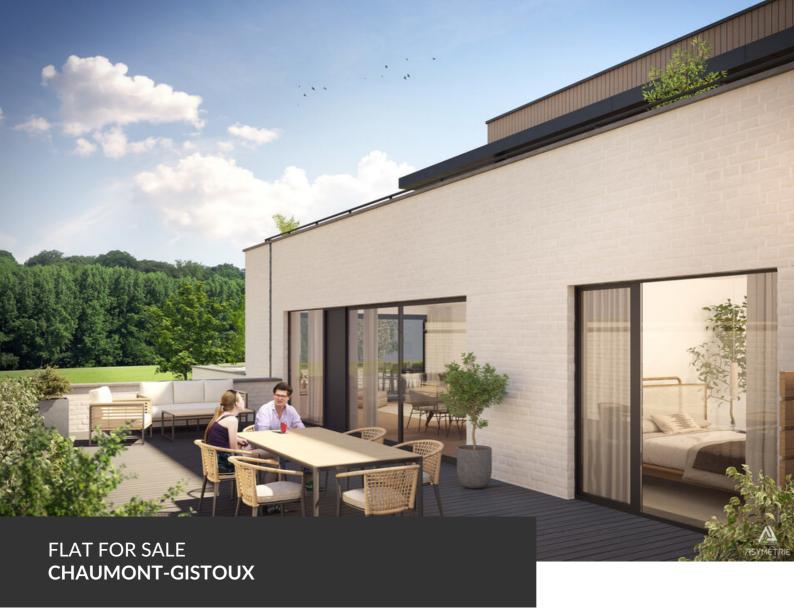

Prestige and spacious terraces with breathtaking views!

ADRESSE Chaussee de Huy, 19 1325 Chaumont-Gistoux

PRICES 895.000 €

VAT at 6% for purchases made before 31/12/2024 – Discover this stunning contemporary three-bedroom apartment, a true haven of light nestled between city and countryside, with breathtaking views. Located on the first floor, with its spacious layout, large windows, and thoughtful design, this property offers a unique living experience, enhanced by an incredible open-plan kitchen, ideal for culinary enthusiasts and social gatherings. Enjoy two expansive terraces of over 125 m<sup>2</sup> that open onto the surrounding countryside, offering stunning panoramas and a peaceful setting. The two elegantly designed bathrooms add an extra touch of sophistication to this exceptional space. Perfectly located, this property combines urban accessibility with immersion in nature, providing an unparalleled quality of life.

# FLAT FOR SALE CHAUMONT-GISTOUX

| Living space           | 154 m² |
|------------------------|--------|
| Year of construction   | 2025   |
| Floors                 | 2      |
| Lift (elevator)        | yes    |
| Terrace                | yes    |
| Number of bedrooms     | 3      |
| Surface area bedroom 1 | 22 m²  |
| Surface area bedroom 2 | 14 m²  |
| Surface area bedroom 3 | 14 m²  |
| Number of bathrooms    | 2      |
| Garage                 | yes    |