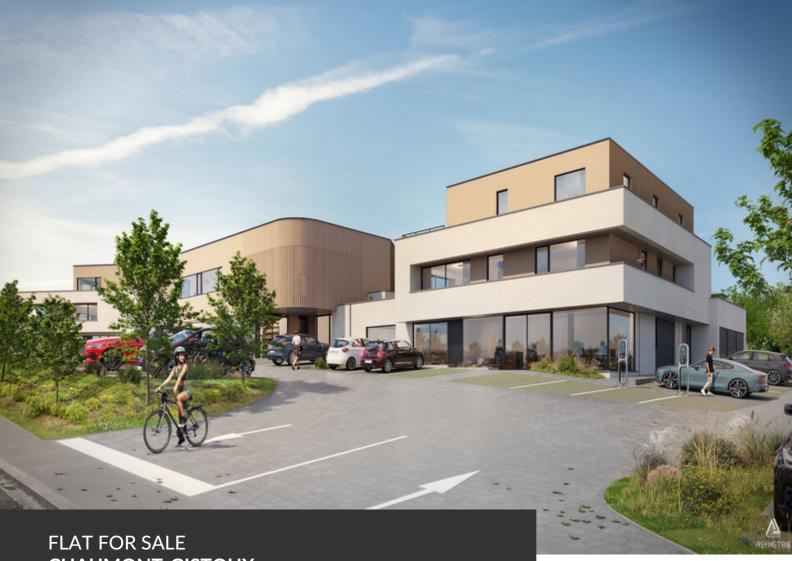

Prestige and spacious terraces with breathtaking views!

ADRESSE Chaussee de Huy, 19 1325 Chaumont-Gistoux

PRICES 895.000 €

VAT at 6% for purchases made before 31/12/2024 – Discover this stunning contemporary three-bedroom apartment, a true haven of light nestled between city and countryside, with breathtaking views. Located on the first floor, with its spacious layout, large windows, and thoughtful design, this property offers a unique living experience, enhanced by an incredible open-plan kitchen, ideal for culinary enthusiasts and social gatherings. Enjoy two expansive terraces of over 125 m<sup>2</sup> that open onto the surrounding countryside, offering stunning panoramas and a peaceful setting. The two elegantly designed bathrooms add an extra touch of sophistication to this exceptional space. Perfectly located, this property combines urban accessibility with immersion in nature, providing an unparalleled quality of life.

# FLAT FOR SALE CHAUMONT-GISTOUX

| Living space           | 154 m² |
|------------------------|--------|
| Year of construction   | 2025   |
| Floors                 | 2      |
| Lift (elevator)        | yes    |
| Terrace                | yes    |
| Number of bedrooms     | 3      |
| Surface area bedroom 1 | 22 m²  |
| Surface area bedroom 2 | 14 m²  |
| Surface area bedroom 3 | 14 m²  |
| Number of bathrooms    | 2      |
| Garage                 | yes    |