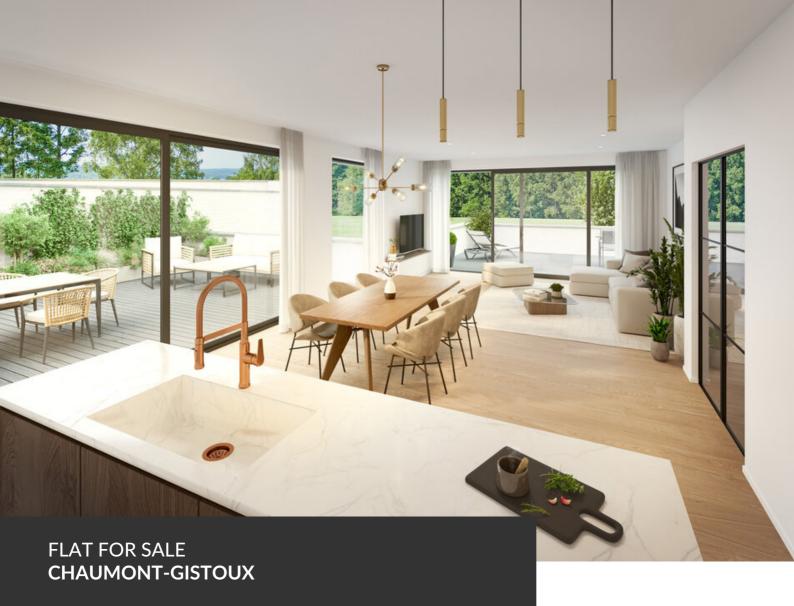

Prestige and spacious terraces with breathtaking views!

ADRESSE Chaussee de Huy, 19 1325 Chaumont-Gistoux

PRICES 895.000 €

VAT at 6% for purchases made before 31/12/2024 – Discover this stunning contemporary three-bedroom apartment, a true haven of light nestled between city and countryside, with breathtaking views. Located on the first floor, with its spacious layout, large windows, and thoughtful design, this property offers a unique living experience, enhanced by an incredible open-plan kitchen, ideal for culinary enthusiasts and social gatherings. Enjoy two expansive terraces of over 125 m<sup>2</sup> that open onto the surrounding countryside, offering stunning panoramas and a peaceful setting. The two elegantly designed bathrooms add an extra touch of sophistication to this exceptional space. Perfectly located, this property combines urban accessibility with immersion in nature, providing an unparalleled quality of life.

# FLAT FOR SALE CHAUMONT-GISTOUX

| Living space           | 154 m² |
|------------------------|--------|
| Year of construction   | 2025   |
| Floors                 | 2      |
| Lift (elevator)        | yes    |
| Terrace                | yes    |
| Number of bedrooms     | 3      |
| Surface area bedroom 1 | 22 m²  |
| Surface area bedroom 2 | 14 m²  |
| Surface area bedroom 3 | 14 m²  |
| Number of bathrooms    | 2      |
| Garage                 | yes    |