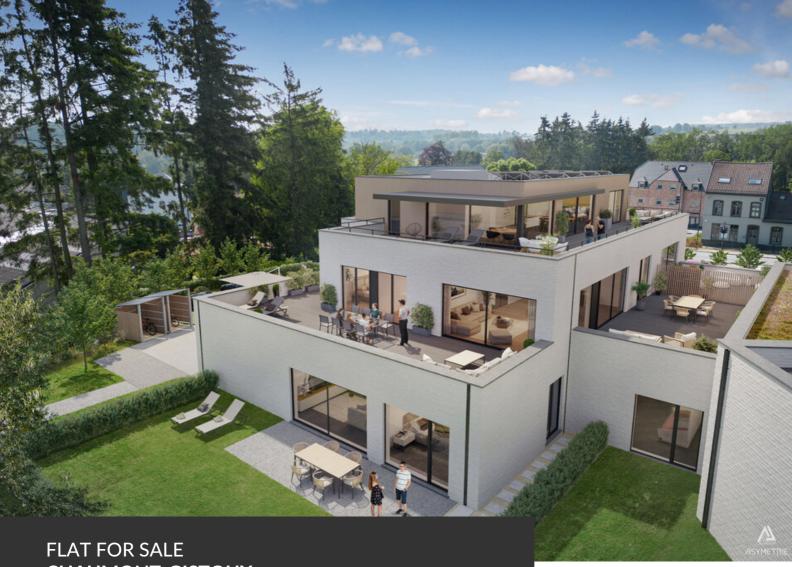

Prestige and spacious terraces with breathtaking views!

ADRESSE Chaussee de Huy, 19 1325 Chaumont-Gistoux

PRICES 895.000 €

VAT at 6% for purchases made before 31/12/2024 – Discover this stunning contemporary three-bedroom apartment, a true haven of light nestled between city and countryside, with breathtaking views. Located on the first floor, with its spacious layout, large windows, and thoughtful design, this property offers a unique living experience, enhanced by an incredible open-plan kitchen, ideal for culinary enthusiasts and social gatherings. Enjoy two expansive terraces of over 125 m<sup>2</sup> that open onto the surrounding countryside, offering stunning panoramas and a peaceful setting. The two elegantly designed bathrooms add an extra touch of sophistication to this exceptional space. Perfectly located, this property combines urban accessibility with immersion in nature, providing an unparalleled quality of life.

# FLAT FOR SALE CHAUMONT-GISTOUX

| Living space           | 154 m² |
|------------------------|--------|
| Year of construction   | 2025   |
| Floors                 | 2      |
| Lift (elevator)        | yes    |
| Terrace                | yes    |
| Number of bedrooms     | 3      |
| Surface area bedroom 1 | 22 m²  |
| Surface area bedroom 2 | 14 m²  |
| Surface area bedroom 3 | 14 m²  |
| Number of bathrooms    | 2      |
| Garage                 | yes    |