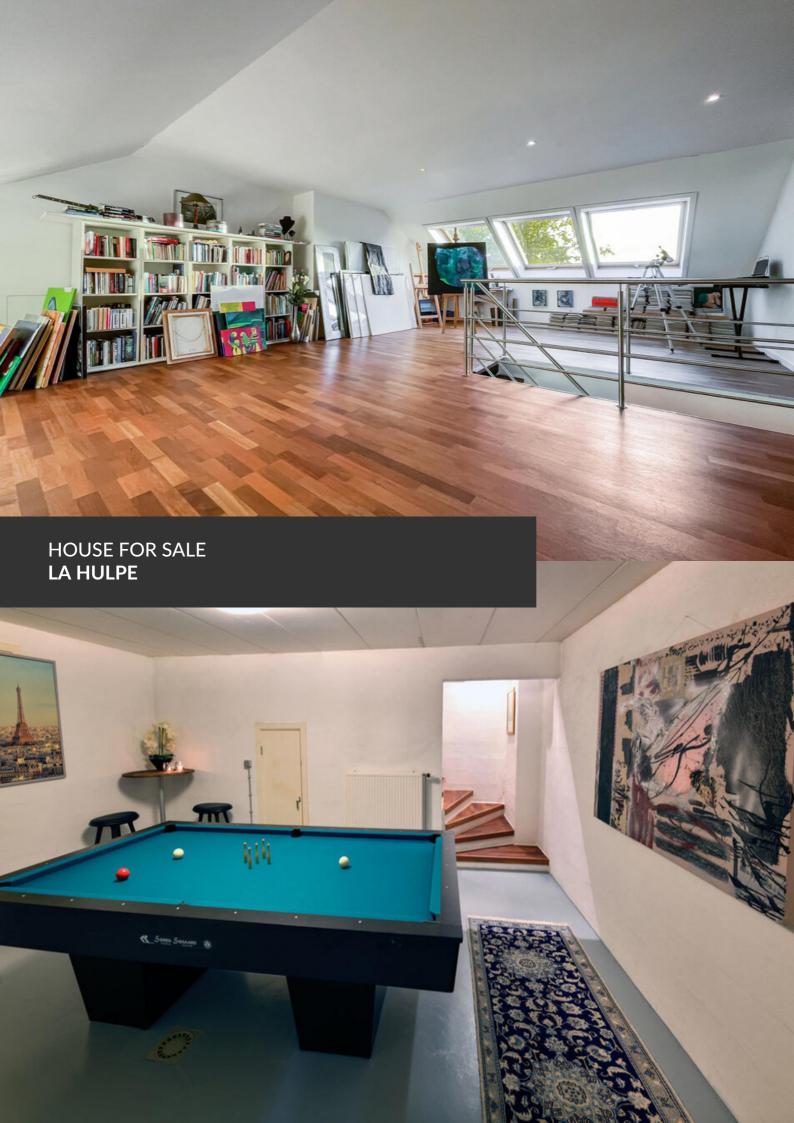

Modern villa with splendid view on the valley of La Hulpe

ADRESSE Avenue des Aulnes, 12 1310 La Hulpe

PRICES 1.500.000 €

Please contact Stéphanie De Neve, the agent responsible for this property: 0474/55.94.38 Located on the heights of La Hulpe in the prestigious neighborhood of La Corniche, this magnificent contemporary villa will seduce you with its beautiful spaces and its exceptional view. The ground floor is composed of a back kitchen with laundry room and a large kitchen and its bright breakfast area open onto the impressive main room of this property; a vast living room bathed in light thanks to the multiple bay windows offering a breathtaking view of the garden and its panorama. The ground floor is completed by a bedroom and its adjoining bathroom, a real plus for being able to live on the same level or for hosting a personal aid. On the first floor there is a spacious open space office, two beautiful bedrooms and their shower and bathrooms as well as the pleasant master suite with...

#### office

Avenue Reine Astrid 92 bte 2 1310 La Hulpe +32 2 216 88 00

its own bathroom and dressing room. The top floor offers a beautiful multi-purpose space and two additional bedrooms. The basement has been converted into a play and relaxation area, while providing storage space thanks to two additional rooms. Finally, two large garages and a workshop space complete this remarkable property. The villa has been intelligently designed, built with quality materials and has isolation that meets current standards, as proven by its excellent PEB B. The home automation system is also state of the art thanks to the double flow VMC, the thermal panels and the central hoover system. The grounds are framed by trees and green sceneries, allowing you to take full advantage of the visual spectacle with complete intimacy. A prestigious contemporary jewel to be discovered!

# HOUSE FOR SALE LA HULPE

| Land surface           | 1.681 m² |
|------------------------|----------|
| Living space           | 510 m²   |
| Year of construction   | 1995     |
| Number of bedrooms     | 6        |
| Surface area bedroom 1 | 17 m²    |
| Surface area bedroom 2 | 16 m²    |
| Surface area bedroom 3 | 15 m²    |
| Surface area bedroom 4 | 18 m²    |
| Surface area bedroom 5 | 17 m²    |
| Number of bathrooms    | 4        |
| Number of toilets      | 4        |