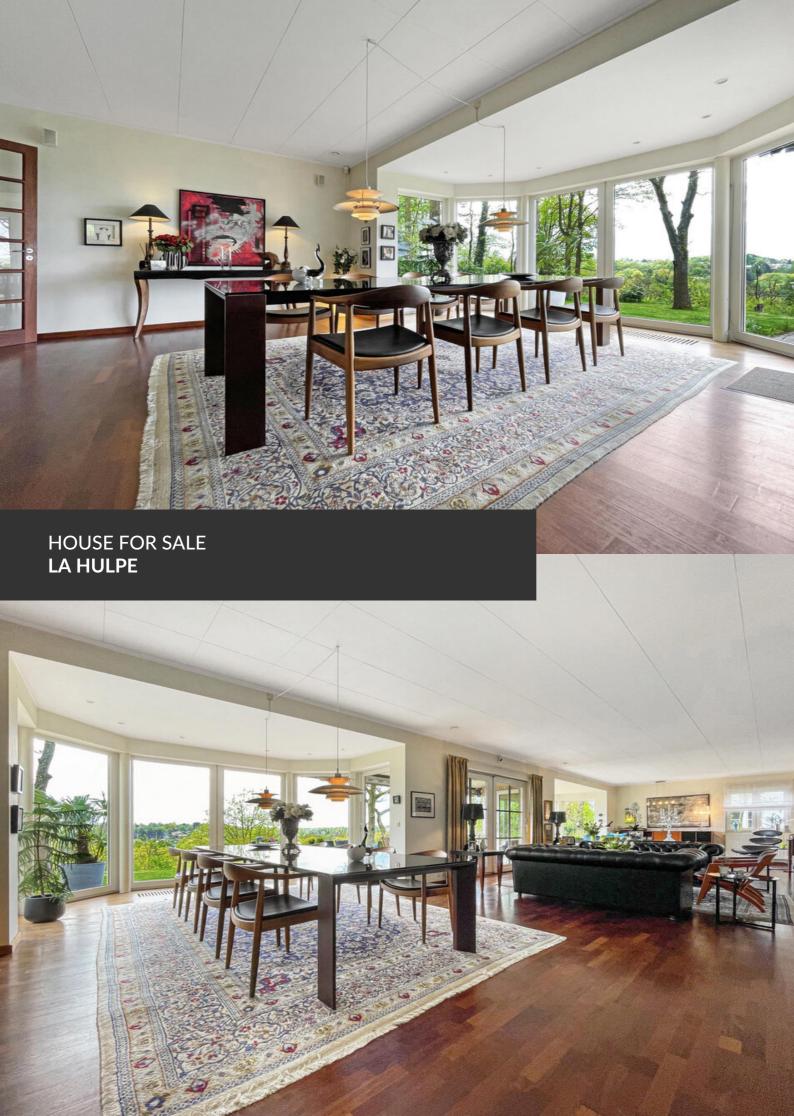

Modern villa with splendid view on the valley of La Hulpe

ADRESSE Avenue des Aulnes, 12 1310 La Hulpe

PRICES 1.500.000 €

Please contact Stéphanie De Neve, the agent responsible for this property: 0474/55.94.38 Located on the heights of La Hulpe in the prestigious neighborhood of La Corniche, this magnificent contemporary villa will seduce you with its beautiful spaces and its exceptional view. The ground floor is composed of a back kitchen with laundry room and a large kitchen and its bright breakfast area open onto the impressive main room of this property; a vast living room bathed in light thanks to the multiple bay windows offering a breathtaking view of the garden and its panorama. The ground floor is completed by a bedroom and its adjoining bathroom, a real plus for being able to live on the same level or for hosting a personal aid. On the first floor there is a spacious open space office, two beautiful bedrooms and their shower and bathrooms as well as the pleasant master suite with...

#### office

Avenue Reine Astrid 92 bte 2 1310 La Hulpe +32 2 216 88 00

its own bathroom and dressing room. The top floor offers a beautiful multi-purpose space and two additional bedrooms. The basement has been converted into a play and relaxation area, while providing storage space thanks to two additional rooms. Finally, two large garages and a workshop space complete this remarkable property. The villa has been intelligently designed, built with quality materials and has isolation that meets current standards, as proven by its excellent PEB B. The home automation system is also state of the art thanks to the double flow VMC, the thermal panels and the central hoover system. The grounds are framed by trees and green sceneries, allowing you to take full advantage of the visual spectacle with complete intimacy. A prestigious contemporary jewel to be discovered!