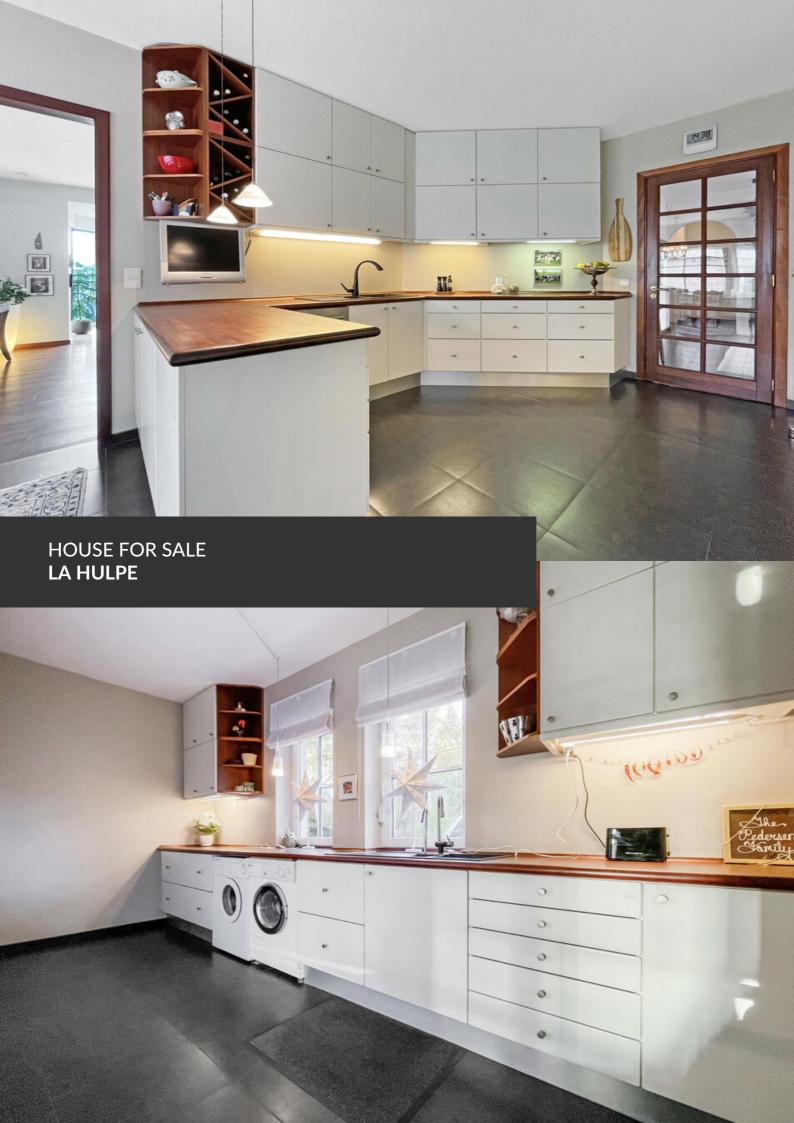

Modern villa with splendid view on the valley of La Hulpe

ADRESSE Avenue des Aulnes, 12 1310 La Hulpe

PRICES 1.500.000 €

Please contact Stéphanie De Neve, the agent responsible for this property: 0474/55.94.38 Located on the heights of La Hulpe in the prestigious neighborhood of La Corniche, this magnificent contemporary villa will seduce you with its beautiful spaces and its exceptional view. The ground floor is composed of a back kitchen with laundry room and a large kitchen and its bright breakfast area open onto the impressive main room of this property; a vast living room bathed in light thanks to the multiple bay windows offering a breathtaking view of the garden and its panorama. The ground floor is completed by a bedroom and its adjoining bathroom, a real plus for being able to live on the same level or for hosting a personal aid. On the first floor there is a spacious open space office, two beautiful bedrooms and their shower and bathrooms as well as the pleasant master suite with...

#### office

Avenue Reine Astrid 92 bte 2 1310 La Hulpe +32 2 216 88 00

its own bathroom and dressing room. The top floor offers a beautiful multi-purpose space and two additional bedrooms. The basement has been converted into a play and relaxation area, while providing storage space thanks to two additional rooms. Finally, two large garages and a workshop space complete this remarkable property. The villa has been intelligently designed, built with quality materials and has isolation that meets current standards, as proven by its excellent PEB B. The home automation system is also state of the art thanks to the double flow VMC, the thermal panels and the central hoover system. The grounds are framed by trees and green sceneries, allowing you to take full advantage of the visual spectacle with complete intimacy. A prestigious contemporary jewel to be discovered!