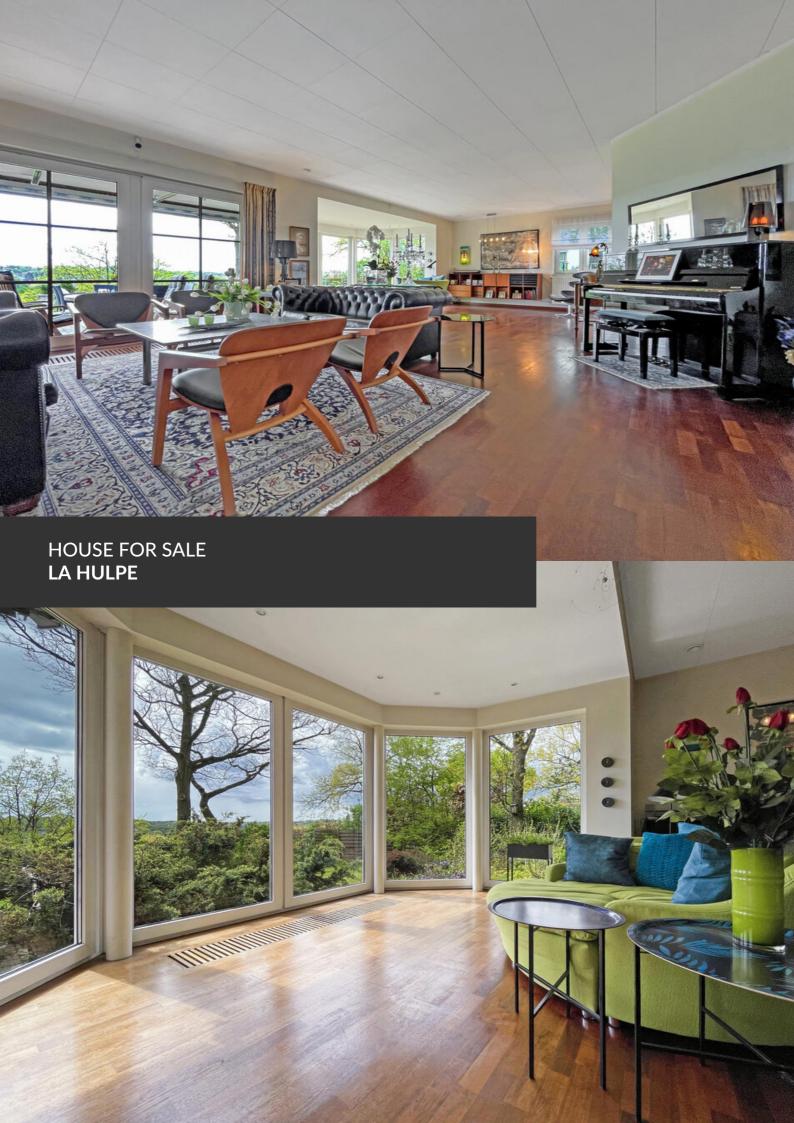

Modern villa with splendid view on the valley of La Hulpe

ADRESSE Avenue des Aulnes, 12 1310 La Hulpe

PRICES 1.500.000 €

Please contact Stéphanie De Neve, the agent responsible for this property: 0474/55.94.38 Located on the heights of La Hulpe in the prestigious neighborhood of La Corniche, this magnificent contemporary villa will seduce you with its beautiful spaces and its exceptional view. The ground floor is composed of a back kitchen with laundry room and a large kitchen and its bright breakfast area open onto the impressive main room of this property; a vast living room bathed in light thanks to the multiple bay windows offering a breathtaking view of the garden and its panorama. The ground floor is completed by a bedroom and its adjoining bathroom, a real plus for being able to live on the same level or for hosting a personal aid. On the first floor there is a spacious open space office, two beautiful bedrooms and their shower and bathrooms as well as the pleasant master suite with...

#### office

Avenue Reine Astrid 92 bte 2 1310 La Hulpe +32 2 216 88 00

its own bathroom and dressing room. The top floor offers a beautiful multi-purpose space and two additional bedrooms. The basement has been converted into a play and relaxation area, while providing storage space thanks to two additional rooms. Finally, two large garages and a workshop space complete this remarkable property. The villa has been intelligently designed, built with quality materials and has isolation that meets current standards, as proven by its excellent PEB B. The home automation system is also state of the art thanks to the double flow VMC, the thermal panels and the central hoover system. The grounds are framed by trees and green sceneries, allowing you to take full advantage of the visual spectacle with complete intimacy. A prestigious contemporary jewel to be discovered!

# HOUSE FOR SALE LA HULPE

| Land surface           | 1.681 m² |
|------------------------|----------|
| Living space           | 510 m²   |
| Year of construction   | 1995     |
| Number of bedrooms     | 6        |
| Surface area bedroom 1 | 17 m²    |
| Surface area bedroom 2 | 16 m²    |
| Surface area bedroom 3 | 15 m²    |
| Surface area bedroom 4 | 18 m²    |
| Surface area bedroom 5 | 17 m²    |
| Number of bathrooms    | 4        |
| Number of toilets      | 4        |