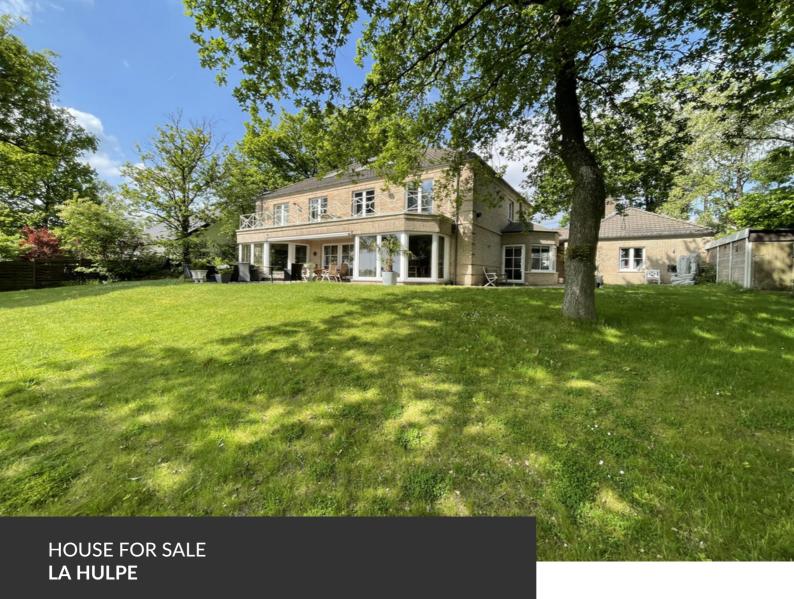

Modern villa with splendid view on the valley of La Hulpe

ADRESSE Avenue des Aulnes, 12 1310 La Hulpe

PRICES 1.500.000 €

Please contact Stéphanie De Neve, the agent responsible for this property: 0474/55.94.38 Located on the heights of La Hulpe in the prestigious neighborhood of La Corniche, this magnificent contemporary villa will seduce you with its beautiful spaces and its exceptional view. The ground floor is composed of a back kitchen with laundry room and a large kitchen and its bright breakfast area open onto the impressive main room of this property; a vast living room bathed in light thanks to the multiple bay windows offering a breathtaking view of the garden and its panorama. The ground floor is completed by a bedroom and its adjoining bathroom, a real plus for being able to live on the same level or for hosting a personal aid. On the first floor there is a spacious open space office, two beautiful bedrooms and their shower and bathrooms as well as the pleasant master suite with...

#### office

Avenue Reine Astrid 92 bte 2 1310 La Hulpe +32 2 216 88 00

its own bathroom and dressing room. The top floor offers a beautiful multi-purpose space and two additional bedrooms. The basement has been converted into a play and relaxation area, while providing storage space thanks to two additional rooms. Finally, two large garages and a workshop space complete this remarkable property. The villa has been intelligently designed, built with quality materials and has isolation that meets current standards, as proven by its excellent PEB B. The home automation system is also state of the art thanks to the double flow VMC, the thermal panels and the central hoover system. The grounds are framed by trees and green sceneries, allowing you to take full advantage of the visual spectacle with complete intimacy. A prestigious contemporary jewel to be discovered!