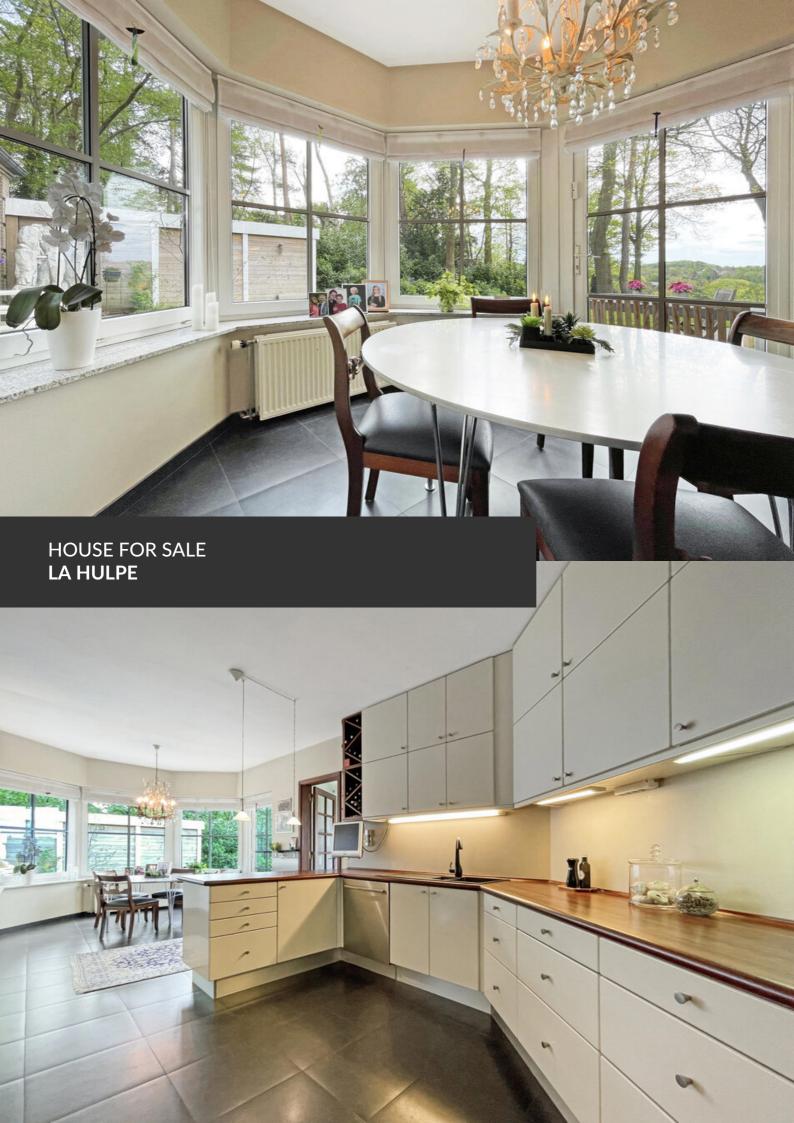

Modern villa with splendid view on the valley of La Hulpe

ADRESSE Avenue des Aulnes, 12 1310 La Hulpe

PRICES 1.500.000 €

Please contact Stéphanie De Neve, the agent responsible for this property: 0474/55.94.38 Located on the heights of La Hulpe in the prestigious neighborhood of La Corniche, this magnificent contemporary villa will seduce you with its beautiful spaces and its exceptional view. The ground floor is composed of a back kitchen with laundry room and a large kitchen and its bright breakfast area open onto the impressive main room of this property; a vast living room bathed in light thanks to the multiple bay windows offering a breathtaking view of the garden and its panorama. The ground floor is completed by a bedroom and its adjoining bathroom, a real plus for being able to live on the same level or for hosting a personal aid. On the first floor there is a spacious open space office, two beautiful bedrooms and their shower and bathrooms as well as the pleasant master suite with...

#### office

Avenue Reine Astrid 92 bte 2 1310 La Hulpe +32 2 216 88 00

its own bathroom and dressing room. The top floor offers a beautiful multi-purpose space and two additional bedrooms. The basement has been converted into a play and relaxation area, while providing storage space thanks to two additional rooms. Finally, two large garages and a workshop space complete this remarkable property. The villa has been intelligently designed, built with quality materials and has isolation that meets current standards, as proven by its excellent PEB B. The home automation system is also state of the art thanks to the double flow VMC, the thermal panels and the central hoover system. The grounds are framed by trees and green sceneries, allowing you to take full advantage of the visual spectacle with complete intimacy. A prestigious contemporary jewel to be discovered!