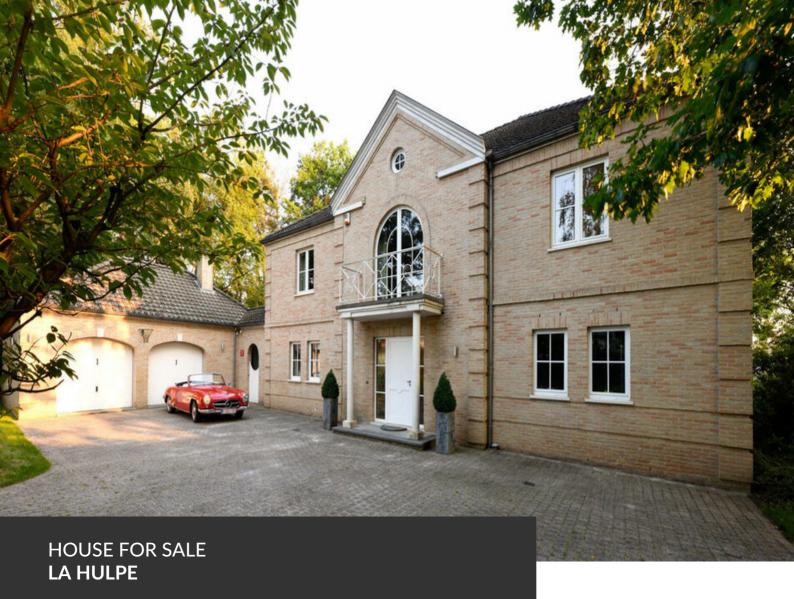

Modern villa with splendid view on the valley of La Hulpe

ADRESSE Avenue des Aulnes, 12 1310 La Hulpe

PRICES 1.500.000 €

Please contact Stéphanie De Neve, the agent responsible for this property: 0474/55.94.38 Located on the heights of La Hulpe in the prestigious neighborhood of La Corniche, this magnificent contemporary villa will seduce you with its beautiful spaces and its exceptional view. The ground floor is composed of a back kitchen with laundry room and a large kitchen and its bright breakfast area open onto the impressive main room of this property; a vast living room bathed in light thanks to the multiple bay windows offering a breathtaking view of the garden and its panorama. The ground floor is completed by a bedroom and its adjoining bathroom, a real plus for being able to live on the same level or for hosting a personal aid. On the first floor there is a spacious open space office, two beautiful bedrooms and their shower and bathrooms as well as the pleasant master suite with...

#### office

Avenue Reine Astrid 92 bte 2 1310 La Hulpe +32 2 216 88 00

its own bathroom and dressing room. The top floor offers a beautiful multi-purpose space and two additional bedrooms. The basement has been converted into a play and relaxation area, while providing storage space thanks to two additional rooms. Finally, two large garages and a workshop space complete this remarkable property. The villa has been intelligently designed, built with quality materials and has isolation that meets current standards, as proven by its excellent PEB B. The home automation system is also state of the art thanks to the double flow VMC, the thermal panels and the central hoover system. The grounds are framed by trees and green sceneries, allowing you to take full advantage of the visual spectacle with complete intimacy. A prestigious contemporary jewel to be discovered!