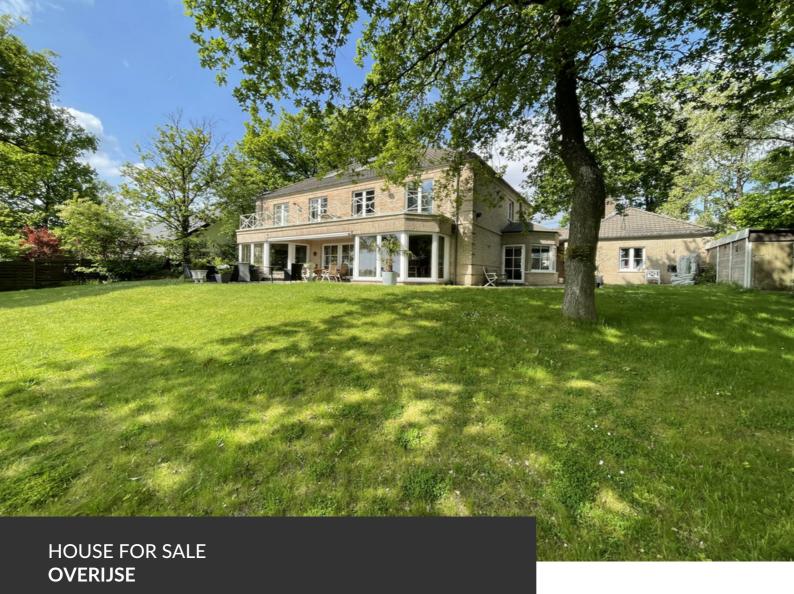

Modern villa with splendid view on the valley of La Hulpe

ADRESSE Avenue des Aulnes, 12 3090 Overijse

PRICES 1.500.000 €

Please contact Stéphanie De Neve, the agent responsible for this property: 0474/55.94.38 Located on the heights of La Hulpe in the prestigious neighborhood of La Corniche, this magnificent contemporary villa will seduce you with its beautiful spaces and its exceptional view. The ground floor is composed of a back kitchen with laundry room and a large kitchen and its bright breakfast area open onto the impressive main room of this property; a vast living room bathed in light thanks to the multiple bay windows offering a breathtaking view of the garden and its panorama. The ground floor is completed by a bedroom and its adjoining bathroom, a real plus for being able to live on the same level or for hosting a personal aid. On the first floor there is a spacious open space office, two beautiful bedrooms and their shower and bathrooms as well as the pleasant master suite with...

#### office

Avenue Reine Astrid 92 bte 2 1310 La Hulpe +32 2 216 88 00

its own bathroom and dressing room. The top floor offers a beautiful multi-purpose space and two additional bedrooms. The basement has been converted into a play and relaxation area, while providing storage space thanks to two additional rooms. Finally, two large garages and a workshop space complete this remarkable property. The villa has been intelligently designed, built with quality materials and has isolation that meets current standards, as proven by its excellent PEB B. The home automation system is also state of the art thanks to the double flow VMC, the thermal panels and the central hoover system. The grounds are framed by trees and green sceneries, allowing you to take full advantage of the visual spectacle with complete intimacy. A prestigious contemporary jewel to be discovered!