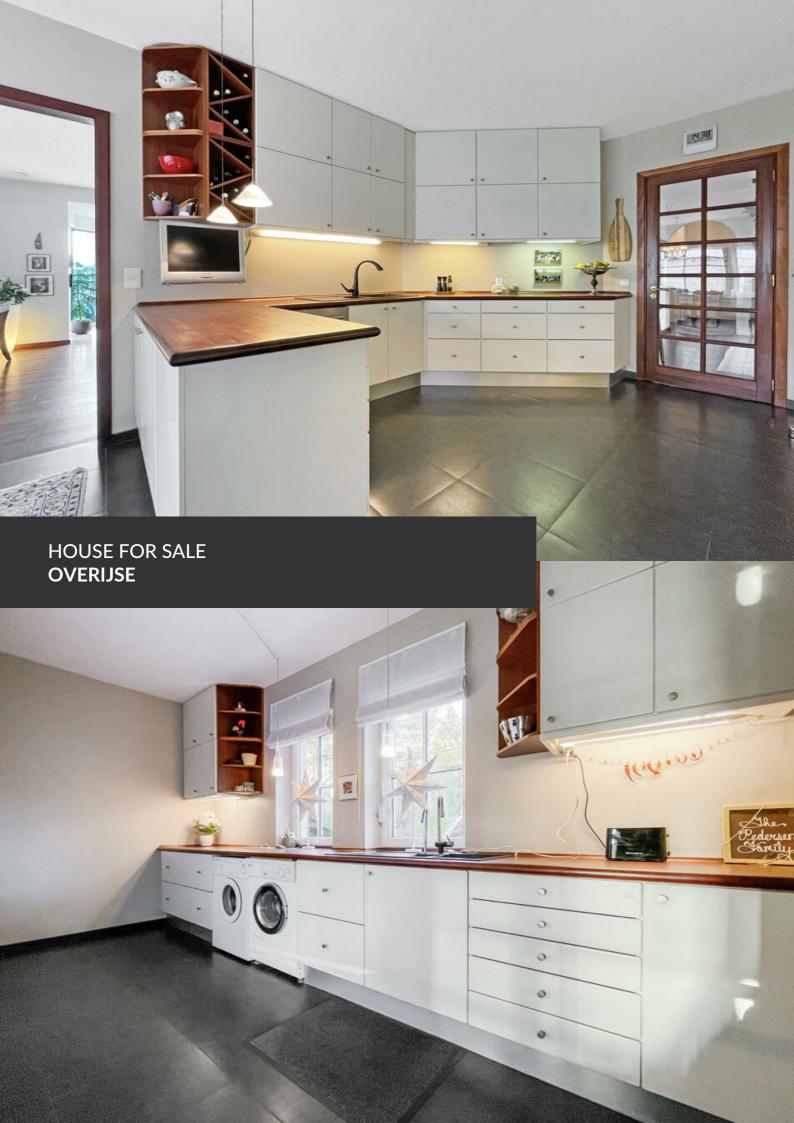

Modern villa with splendid view on the valley of La Hulpe

ADRESSE Avenue des Aulnes, 12 3090 Overijse

PRICES 1.500.000 €

Please contact Stéphanie De Neve, the agent responsible for this property: 0474/55.94.38 Located on the heights of La Hulpe in the prestigious neighborhood of La Corniche, this magnificent contemporary villa will seduce you with its beautiful spaces and its exceptional view. The ground floor is composed of a back kitchen with laundry room and a large kitchen and its bright breakfast area open onto the impressive main room of this property; a vast living room bathed in light thanks to the multiple bay windows offering a breathtaking view of the garden and its panorama. The ground floor is completed by a bedroom and its adjoining bathroom, a real plus for being able to live on the same level or for hosting a personal aid. On the first floor there is a spacious open space office, two beautiful bedrooms and their shower and bathrooms as well as the pleasant master suite with...