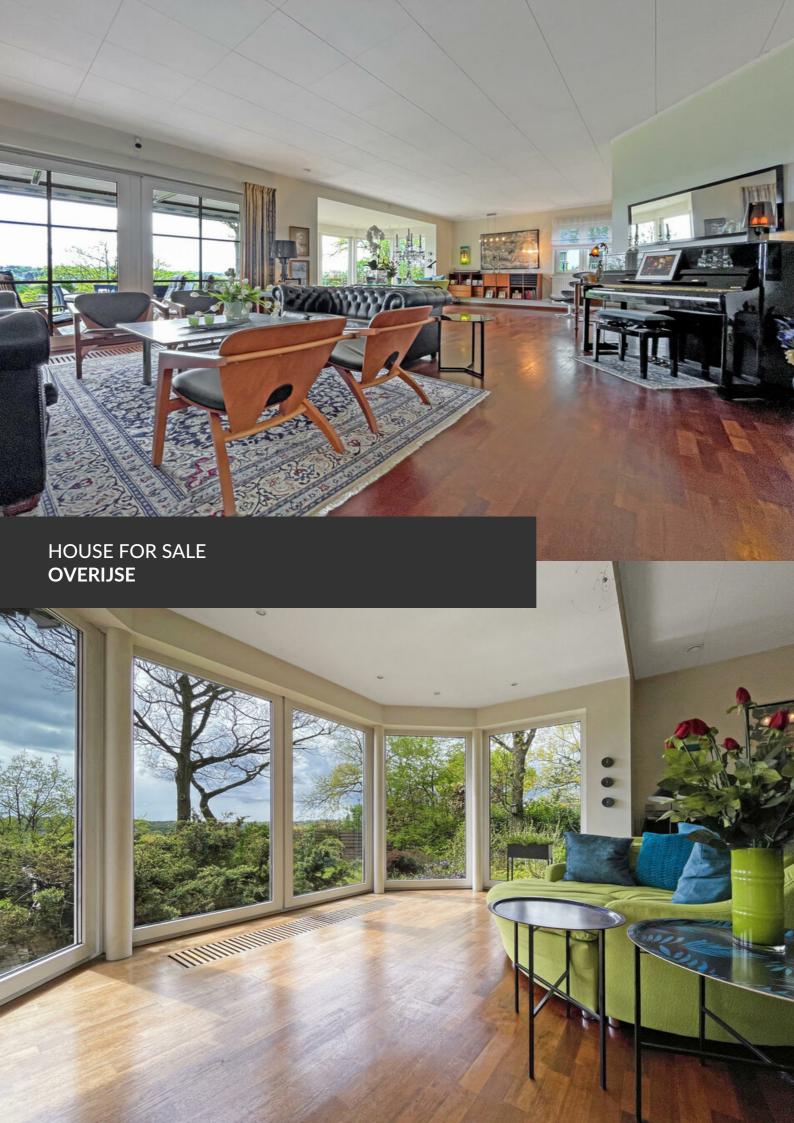

Modern villa with splendid view on the valley of La Hulpe

ADRESSE Avenue des Aulnes, 12 3090 Overijse

PRICES 1.500.000 €

Please contact Stéphanie De Neve, the agent responsible for this property: 0474/55.94.38 Located on the heights of La Hulpe in the prestigious neighborhood of La Corniche, this magnificent contemporary villa will seduce you with its beautiful spaces and its exceptional view. The ground floor is composed of a back kitchen with laundry room and a large kitchen and its bright breakfast area open onto the impressive main room of this property; a vast living room bathed in light thanks to the multiple bay windows offering a breathtaking view of the garden and its panorama. The ground floor is completed by a bedroom and its adjoining bathroom, a real plus for being able to live on the same level or for hosting a personal aid. On the first floor there is a spacious open space office, two beautiful bedrooms and their shower and bathrooms as well as the pleasant master suite with...

#### office

Avenue Reine Astrid 92 bte 2 1310 La Hulpe +32 2 216 88 00

its own bathroom and dressing room. The top floor offers a beautiful multi-purpose space and two additional bedrooms. The basement has been converted into a play and relaxation area, while providing storage space thanks to two additional rooms. Finally, two large garages and a workshop space complete this remarkable property. The villa has been intelligently designed, built with quality materials and has isolation that meets current standards, as proven by its excellent PEB B. The home automation system is also state of the art thanks to the double flow VMC, the thermal panels and the central hoover system. The grounds are framed by trees and green sceneries, allowing you to take full advantage of the visual spectacle with complete intimacy. A prestigious contemporary jewel to be discovered!