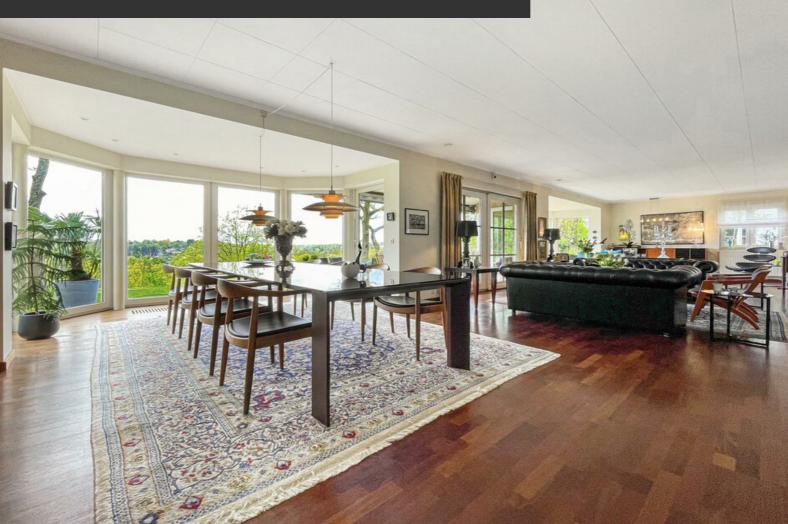

Modern villa with splendid view on the valley of La Hulpe

ADRESSE Avenue des Aulnes, 12 3090 Overijse

PRICES 1.500.000 €

Please contact Stéphanie De Neve, the agent responsible for this property: 0474/55.94.38 Located on the heights of La Hulpe in the prestigious neighborhood of La Corniche, this magnificent contemporary villa will seduce you with its beautiful spaces and its exceptional view. The ground floor is composed of a back kitchen with laundry room and a large kitchen and its bright breakfast area open onto the impressive main room of this property; a vast living room bathed in light thanks to the multiple bay windows offering a breathtaking view of the garden and its panorama. The ground floor is completed by a bedroom and its adjoining bathroom, a real plus for being able to live on the same level or for hosting a personal aid. On the first floor there is a spacious open space office, two beautiful bedrooms and their shower and bathrooms as well as the pleasant master suite with...

#### office

Avenue Reine Astrid 92 bte 2 1310 La Hulpe +32 2 216 88 00

its own bathroom and dressing room. The top floor offers a beautiful multi-purpose space and two additional bedrooms. The basement has been converted into a play and relaxation area, while providing storage space thanks to two additional rooms. Finally, two large garages and a workshop space complete this remarkable property. The villa has been intelligently designed, built with quality materials and has isolation that meets current standards, as proven by its excellent PEB B. The home automation system is also state of the art thanks to the double flow VMC, the thermal panels and the central hoover system. The grounds are framed by trees and green sceneries, allowing you to take full advantage of the visual spectacle with complete intimacy. A prestigious contemporary jewel to be discovered!