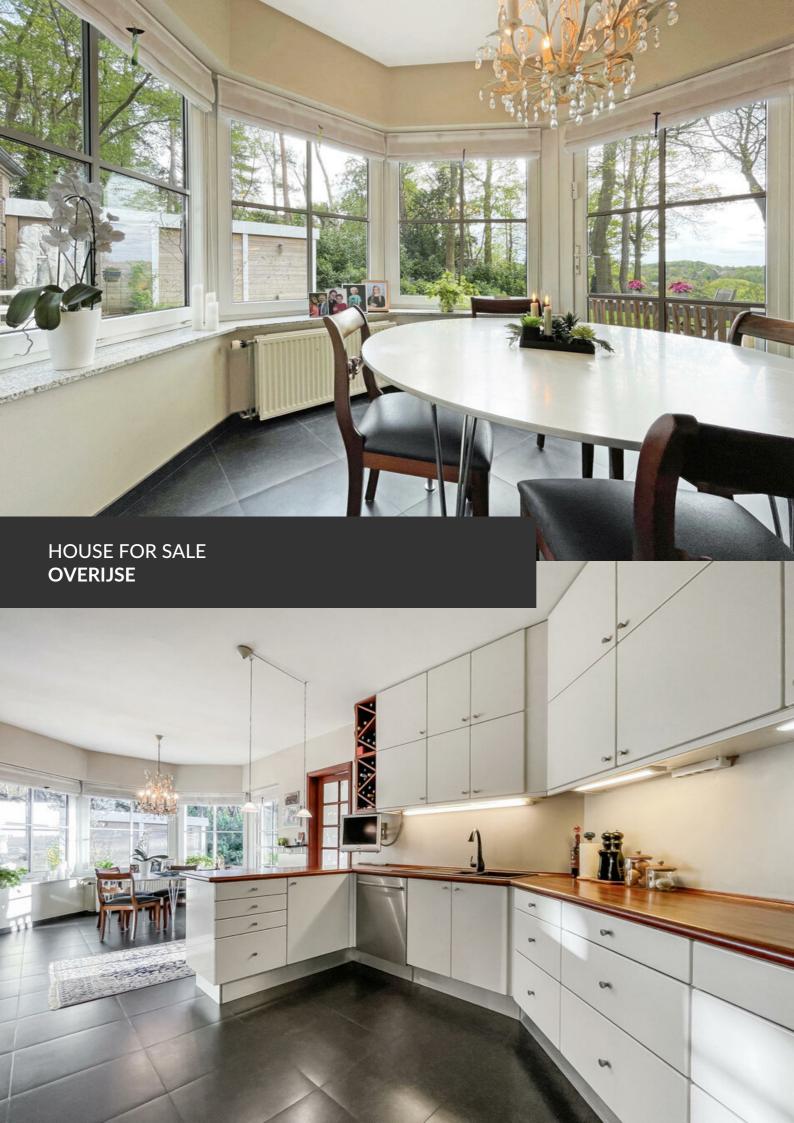

Modern villa with splendid view on the valley of La Hulpe

ADRESSE Avenue des Aulnes, 12 3090 Overijse

PRICES 1.500.000 €

Please contact Stéphanie De Neve, the agent responsible for this property: 0474/55.94.38 Located on the heights of La Hulpe in the prestigious neighborhood of La Corniche, this magnificent contemporary villa will seduce you with its beautiful spaces and its exceptional view. The ground floor is composed of a back kitchen with laundry room and a large kitchen and its bright breakfast area open onto the impressive main room of this property; a vast living room bathed in light thanks to the multiple bay windows offering a breathtaking view of the garden and its panorama. The ground floor is completed by a bedroom and its adjoining bathroom, a real plus for being able to live on the same level or for hosting a personal aid. On the first floor there is a spacious open space office, two beautiful bedrooms and their shower and bathrooms as well as the pleasant master suite with...