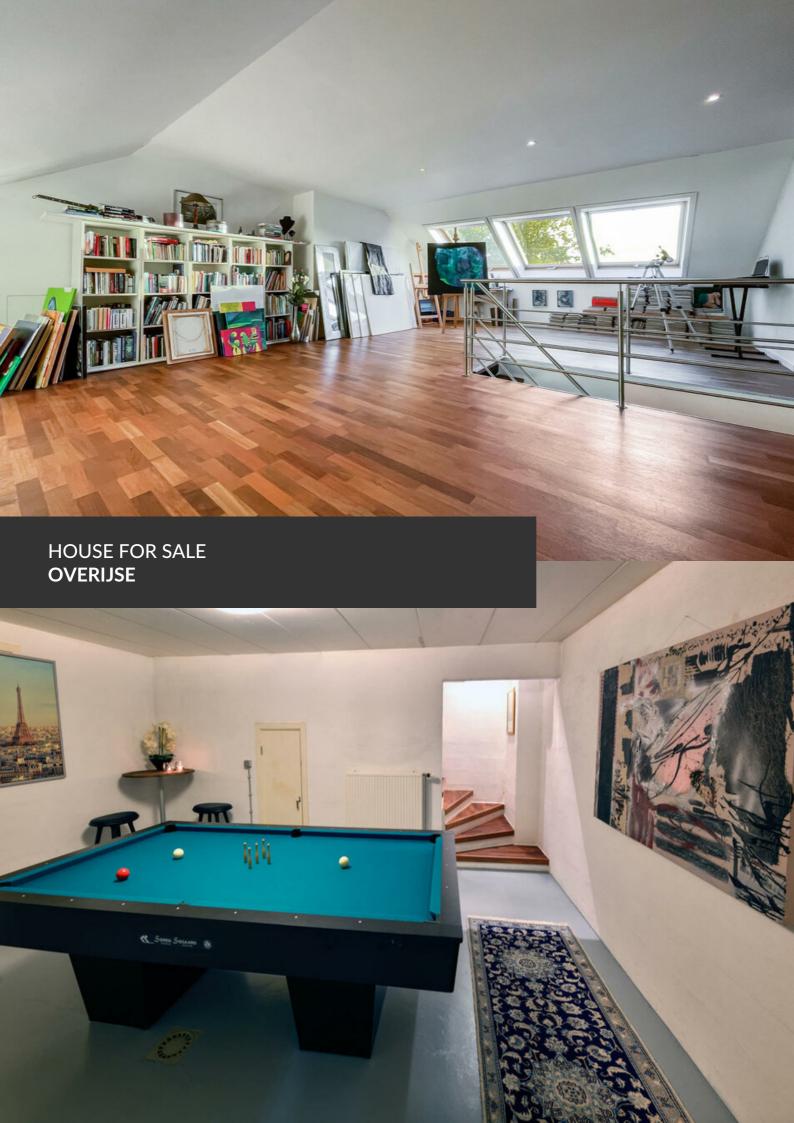

#### office

Avenue Reine Astrid 92 bte 2 1310 La Hulpe +32 2 216 88 00

its own bathroom and dressing room. The top floor offers a beautiful multi-purpose space and two additional bedrooms. The basement has been converted into a play and relaxation area, while providing storage space thanks to two additional rooms. Finally, two large garages and a workshop space complete this remarkable property. The villa has been intelligently designed, built with quality materials and has isolation that meets current standards, as proven by its excellent PEB B. The home automation system is also state of the art thanks to the double flow VMC, the thermal panels and the central hoover system. The grounds are framed by trees and green sceneries, allowing you to take full advantage of the visual spectacle with complete intimacy. A prestigious contemporary jewel to be discovered!