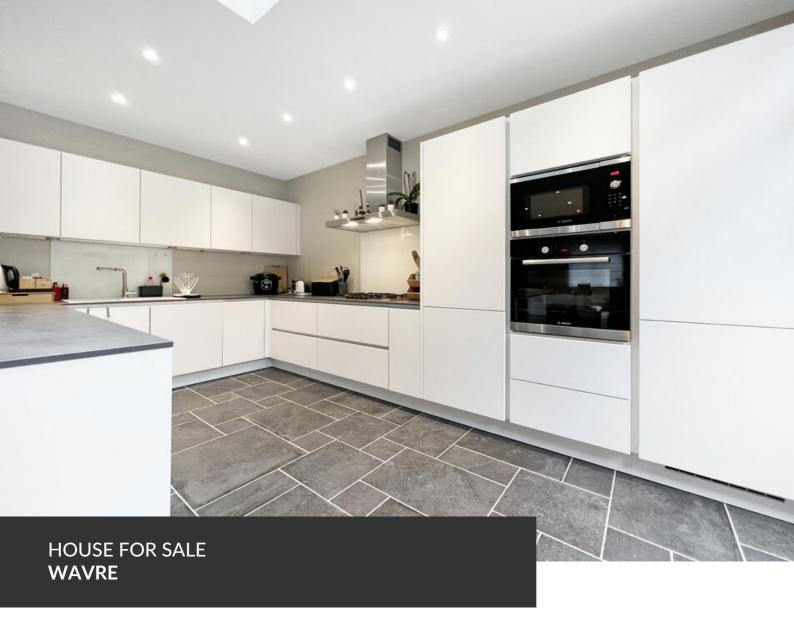

# Modern comfort at Basse-Wavre

ADRESSE Avenue Saint-Job, 55 1300 Wavre

PRICES 440.000 €

Looking for a renovated, low-energy home in a quiet Wavre neighborhood close to amenities? Completely renovated in 2017 and located just a stone's throw from the Basse-Wavre train station, discover this 1938 house with its sophisticated finishes and modern aesthetic. It features a large living room, three bedrooms, two shower rooms and a super-equipped kitchen. Converted cellars, a laundry room and storage space complete the property. In addition to these spacious rooms, the property boasts a high B energy rating and compliant electrical installation! A thirty-square-meter terrace is perfect for barbecues with friends, while a superb seven-acre garden is perfect for a game of soccer... a luxury in the city! In short, a family property that combines quality materials with a highly advantageous location: train station, sports center, shops, schools and nurseries nearby. A rare opportunity for lovers of low-energy renovated properties.