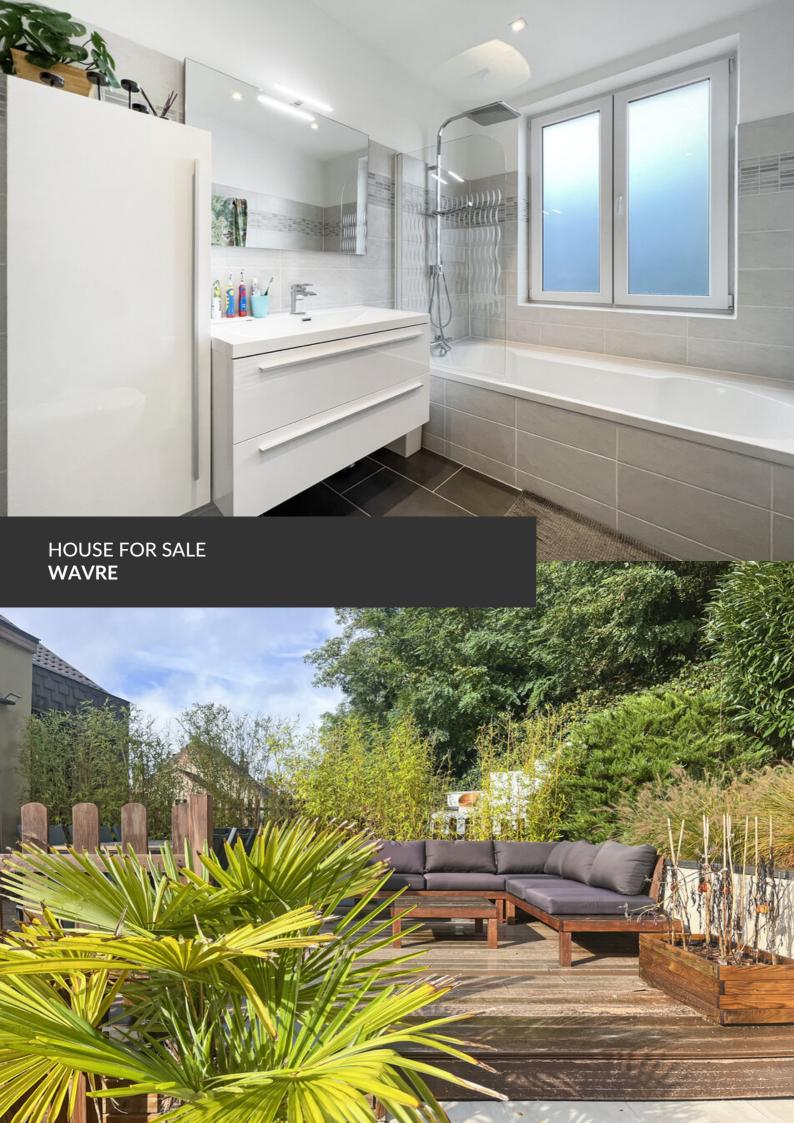

# Modern comfort at Basse-Wavre

ADRESSE Avenue Saint-Job, 55 1300 Wavre

PRICES 440.000 €

Looking for a renovated, low-energy home in a quiet Wavre neighborhood close to amenities? Completely renovated in 2017 and located just a stone's throw from the Basse-Wavre train station, discover this 1938 house with its sophisticated finishes and modern aesthetic. It features a large living room, three bedrooms, two shower rooms and a super-equipped kitchen. Converted cellars, a laundry room and storage space complete the property. In addition to these spacious rooms, the property boasts a high B energy rating and compliant electrical installation! A thirty-square-meter terrace is perfect for barbecues with friends, while a superb seven-acre garden is perfect for a game of soccer... a luxury in the city! In short, a family property that combines quality materials with a highly advantageous location: train station, sports center, shops, schools and nurseries nearby. A rare opportunity for lovers of low-energy renovated properties.