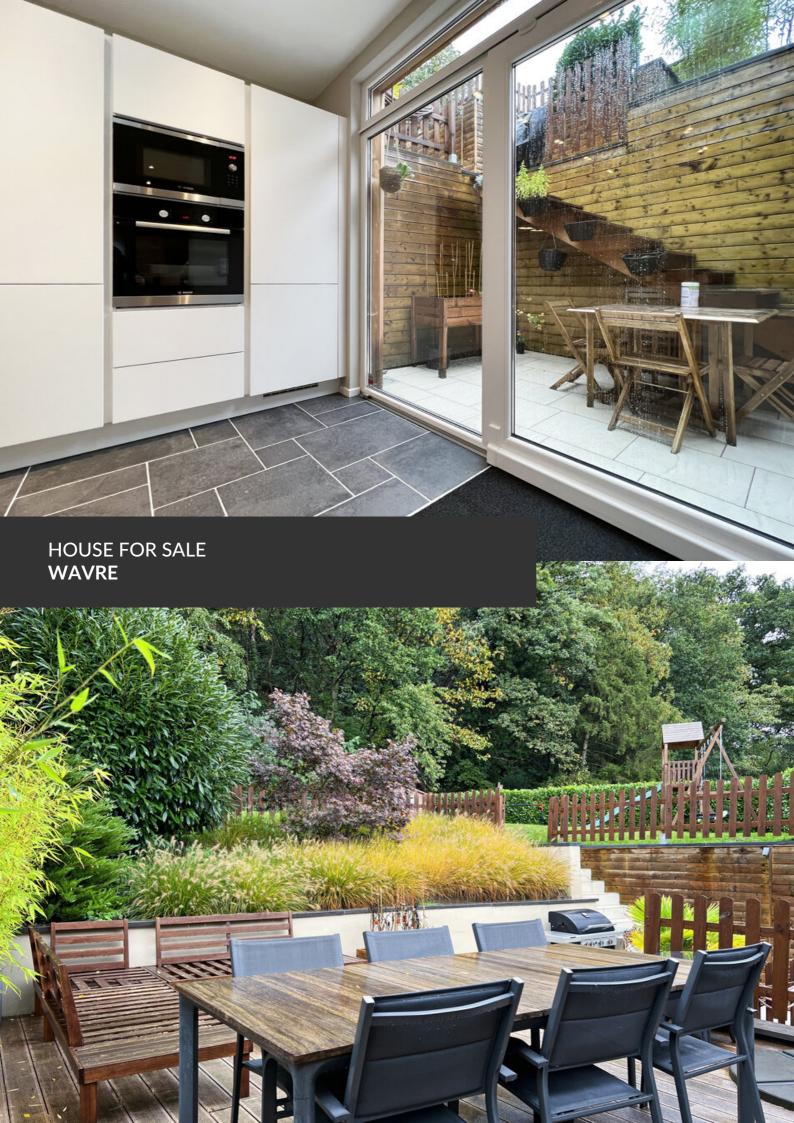

# Modern comfort at Basse-Wavre

ADRESSE Avenue Saint-Job, 55 1300 Wavre

PRICES 440.000 €

Looking for a renovated, low-energy home in a quiet Wavre neighborhood close to amenities? Completely renovated in 2017 and located just a stone's throw from the Basse-Wavre train station, discover this 1938 house with its sophisticated finishes and modern aesthetic. It features a large living room, three bedrooms, two shower rooms and a super-equipped kitchen. Converted cellars, a laundry room and storage space complete the property. In addition to these spacious rooms, the property boasts a high B energy rating and compliant electrical installation! A thirty-square-meter terrace is perfect for barbecues with friends, while a superb seven-acre garden is perfect for a game of soccer... a luxury in the city! In short, a family property that combines quality materials with a highly advantageous location: train station, sports center, shops, schools and nurseries nearby. A rare opportunity for lovers of low-energy renovated properties.