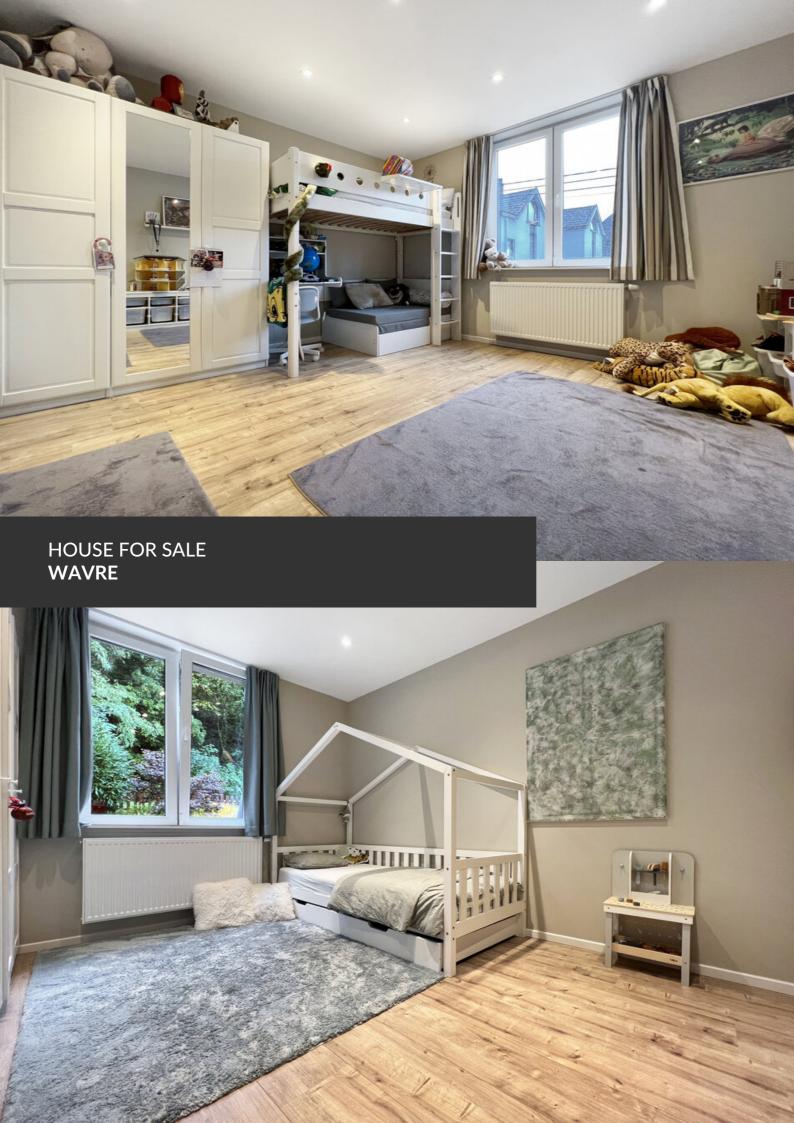

# Modern comfort at Basse-Wavre

ADRESSE Avenue Saint-Job, 55 1300 Wavre

PRICES 440.000 €

Looking for a renovated, low-energy home in a quiet Wavre neighborhood close to amenities? Completely renovated in 2017 and located just a stone's throw from the Basse-Wavre train station, discover this 1938 house with its sophisticated finishes and modern aesthetic. It features a large living room, three bedrooms, two shower rooms and a super-equipped kitchen. Converted cellars, a laundry room and storage space complete the property. In addition to these spacious rooms, the property boasts a high B energy rating and compliant electrical installation! A thirty-square-meter terrace is perfect for barbecues with friends, while a superb seven-acre garden is perfect for a game of soccer... a luxury in the city! In short, a family property that combines quality materials with a highly advantageous location: train station, sports center, shops, schools and nurseries nearby. A rare opportunity for lovers of low-energy renovated properties.