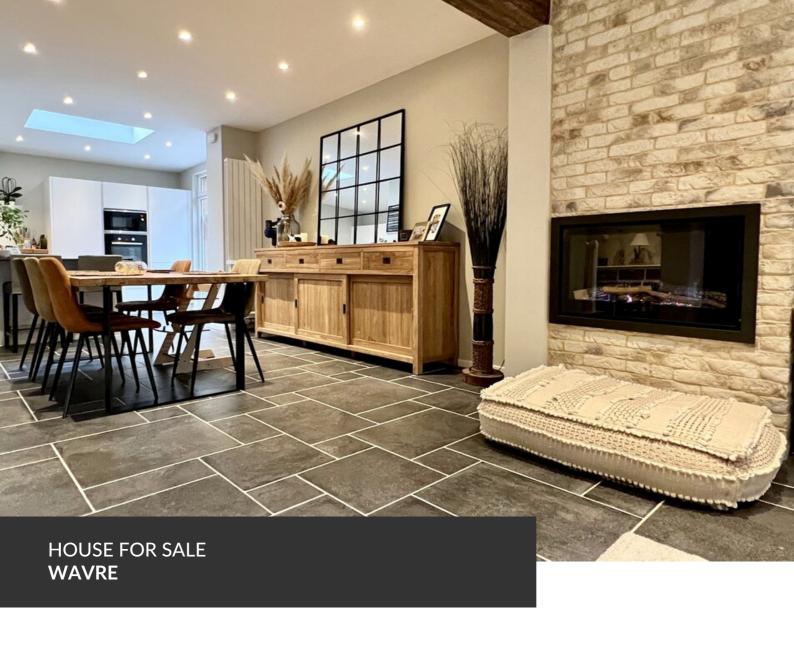

# Modern comfort at Basse-Wavre

ADRESSE Avenue Saint-Job, 55 1300 Wavre

PRICES 440.000 €

Looking for a renovated, low-energy home in a quiet Wavre neighborhood close to amenities? Completely renovated in 2017 and located just a stone's throw from the Basse-Wavre train station, discover this 1938 house with its sophisticated finishes and modern aesthetic. It features a large living room, three bedrooms, two shower rooms and a super-equipped kitchen. Converted cellars, a laundry room and storage space complete the property. In addition to these spacious rooms, the property boasts a high B energy rating and compliant electrical installation! A thirty-square-meter terrace is perfect for barbecues with friends, while a superb seven-acre garden is perfect for a game of soccer... a luxury in the city! In short, a family property that combines quality materials with a highly advantageous location: train station, sports center, shops, schools and nurseries nearby. A rare opportunity for lovers of low-energy renovated properties.