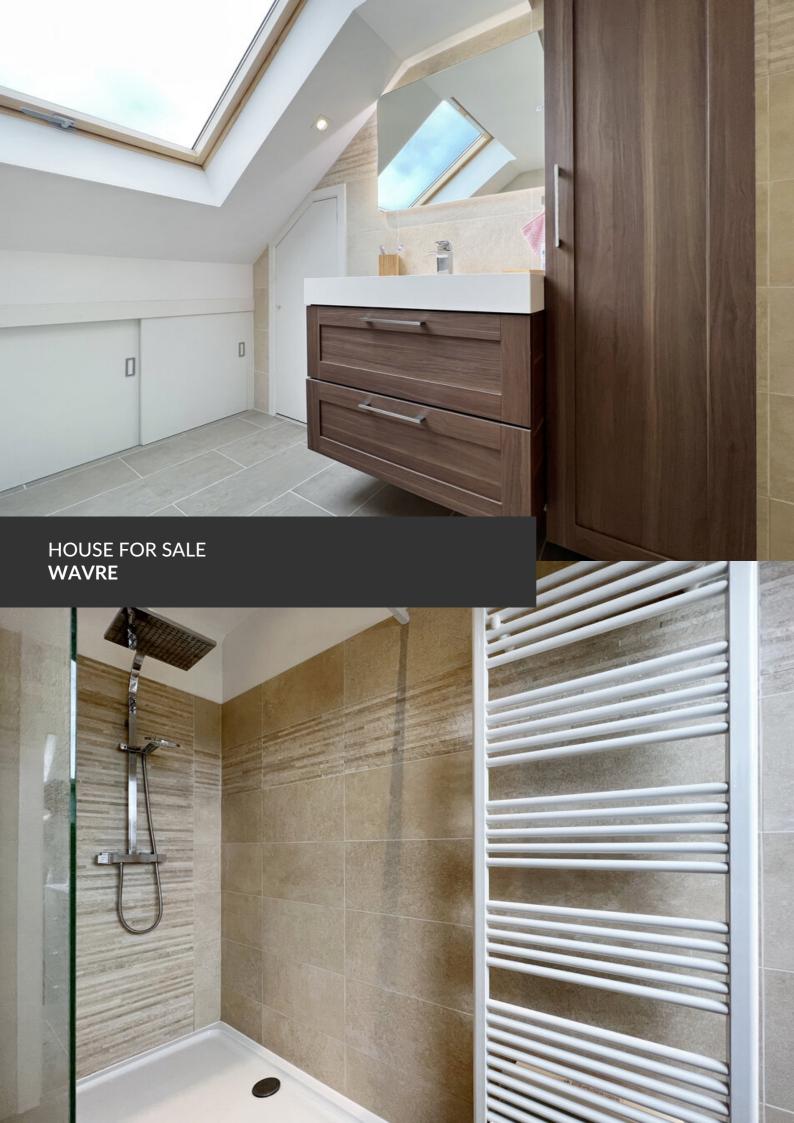

# Modern comfort at Basse-Wavre

ADRESSE Avenue Saint-Job, 55 1300 Wavre

PRICES 440.000 €

Looking for a renovated, low-energy home in a quiet Wavre neighborhood close to amenities? Completely renovated in 2017 and located just a stone's throw from the Basse-Wavre train station, discover this 1938 house with its sophisticated finishes and modern aesthetic. It features a large living room, three bedrooms, two shower rooms and a super-equipped kitchen. Converted cellars, a laundry room and storage space complete the property. In addition to these spacious rooms, the property boasts a high B energy rating and compliant electrical installation! A thirty-square-meter terrace is perfect for barbecues with friends, while a superb seven-acre garden is perfect for a game of soccer... a luxury in the city! In short, a family property that combines quality materials with a highly advantageous location: train station, sports center, shops, schools and nurseries nearby. A rare opportunity for lovers of low-energy renovated properties.