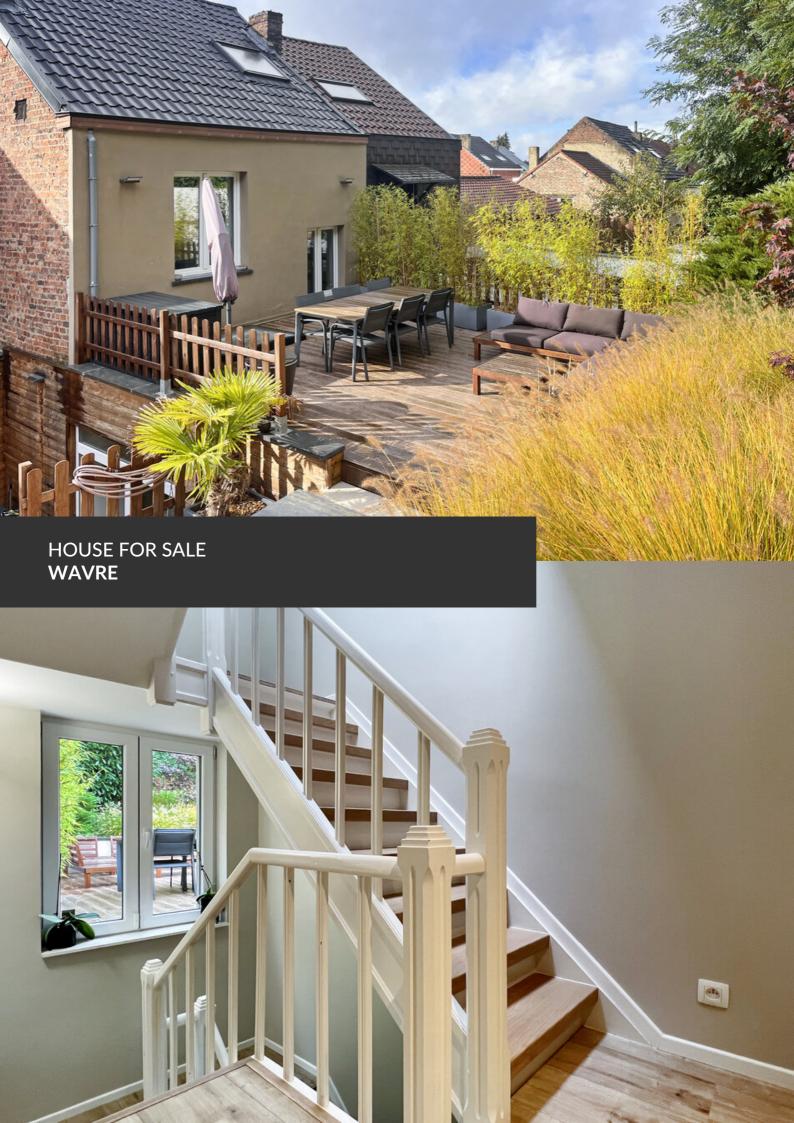

# Modern comfort at Basse-Wavre

ADRESSE Avenue Saint-Job, 55 1300 Wavre

PRICES 440.000 €

Looking for a renovated, low-energy home in a quiet Wavre neighborhood close to amenities? Completely renovated in 2017 and located just a stone's throw from the Basse-Wavre train station, discover this 1938 house with its sophisticated finishes and modern aesthetic. It features a large living room, three bedrooms, two shower rooms and a super-equipped kitchen. Converted cellars, a laundry room and storage space complete the property. In addition to these spacious rooms, the property boasts a high B energy rating and compliant electrical installation! A thirty-square-meter terrace is perfect for barbecues with friends, while a superb seven-acre garden is perfect for a game of soccer... a luxury in the city! In short, a family property that combines quality materials with a highly advantageous location: train station, sports center, shops, schools and nurseries nearby. A rare opportunity for lovers of low-energy renovated properties.