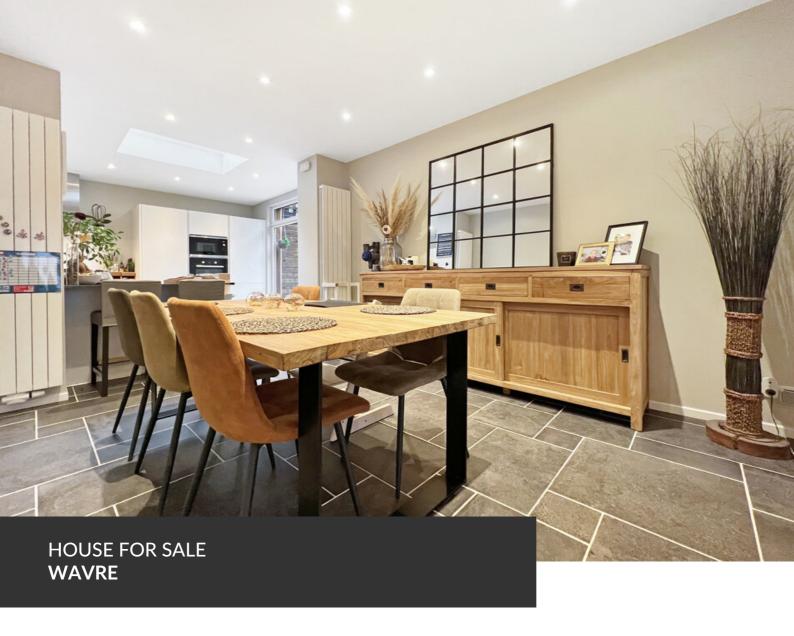

# Modern comfort at Basse-Wavre

ADRESSE Avenue Saint-Job, 55 1300 Wavre

PRICES 440.000 €

Looking for a renovated, low-energy home in a quiet Wavre neighborhood close to amenities? Completely renovated in 2017 and located just a stone's throw from the Basse-Wavre train station, discover this 1938 house with its sophisticated finishes and modern aesthetic. It features a large living room, three bedrooms, two shower rooms and a super-equipped kitchen. Converted cellars, a laundry room and storage space complete the property. In addition to these spacious rooms, the property boasts a high B energy rating and compliant electrical installation! A thirty-square-meter terrace is perfect for barbecues with friends, while a superb seven-acre garden is perfect for a game of soccer... a luxury in the city! In short, a family property that combines quality materials with a highly advantageous location: train station, sports center, shops, schools and nurseries nearby. A rare opportunity for lovers of low-energy renovated properties.