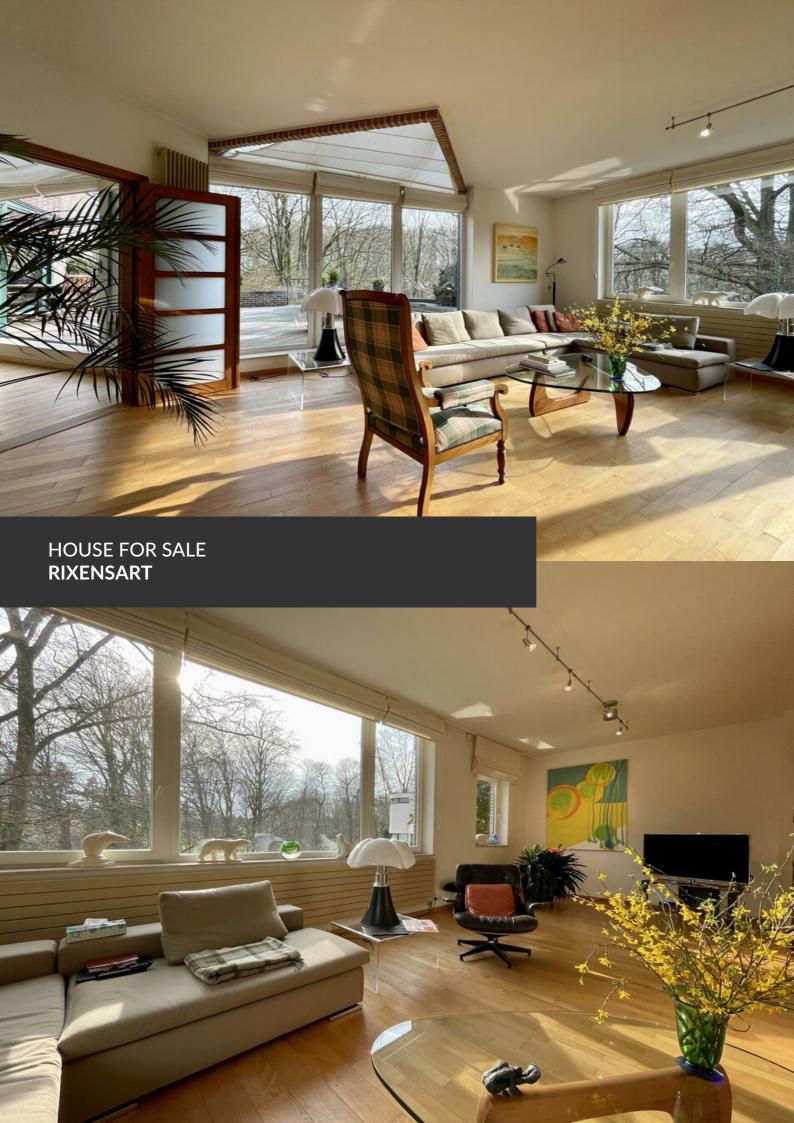

In a dead end, spacious villa with professional space

ADRESSE Clos de la Fontaine, 21 1330 Rixensart

PRICES 1.050.000 €

At the end of a peaceful residential enclosure, this vast villa completed in 2000 offers beautiful interior volumes, as well as multiple picturesque views of the surrounding nature. Equipped with a comfortable private apartment that can be used as a professional space, it is ideal for liberal professions, the self-employed or even families wishing to accommodate a loved one. The interior of the house is bathed in light and lends itself perfectly to the exhibition of works of art. The ground floor opens onto a large entrance hall communicating directly with the living room and the kitchen and both opening onto a spacious terrace surrounded by majestic trees where you feel invited to relax, lulled by birdsong. The floor is composed of a complete parental suite and two beautiful bedrooms sharing a bathroom. At garden level are the private apartment, the garages and a huge space hosting an indoor swimming...