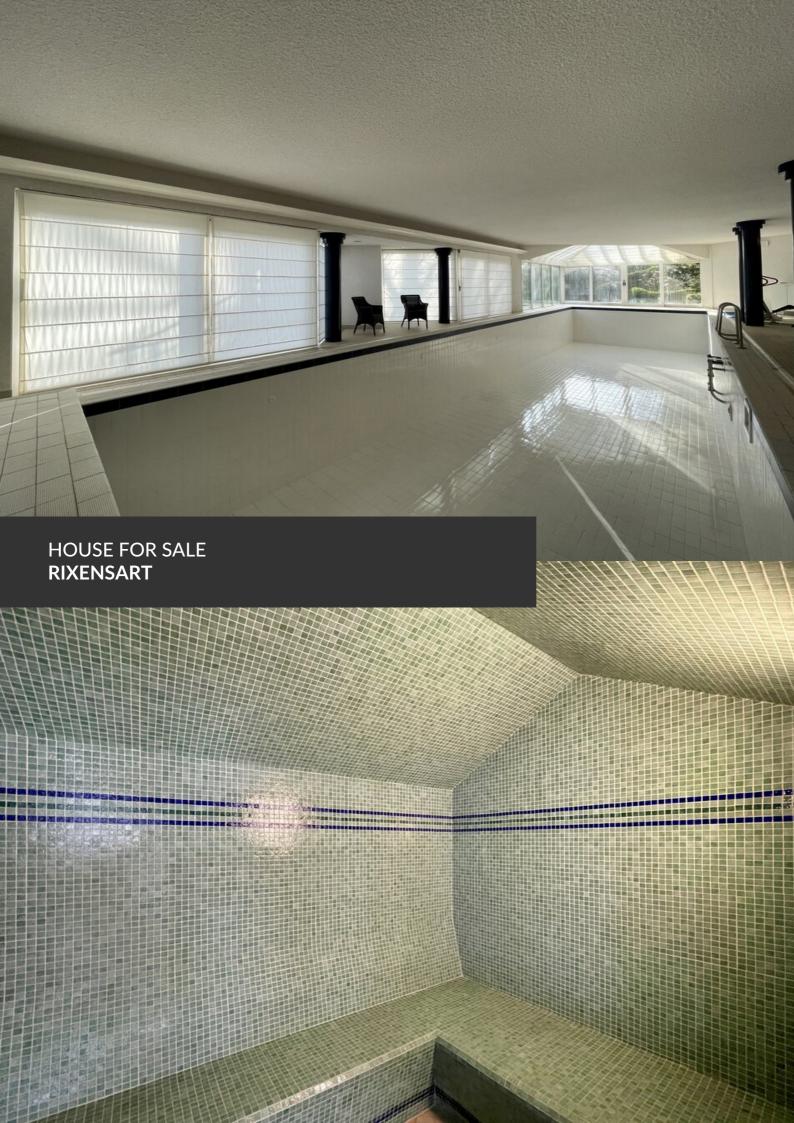

In a dead end, spacious villa with professional space

ADRESSE Clos de la Fontaine, 21 1330 Rixensart

PRICES 1.050.000 €

At the end of a peaceful residential enclosure, this vast villa completed in 2000 offers beautiful interior volumes, as well as multiple picturesque views of the surrounding nature. Equipped with a comfortable private apartment that can be used as a professional space, it is ideal for liberal professions, the self-employed or even families wishing to accommodate a loved one. The interior of the house is bathed in light and lends itself perfectly to the exhibition of works of art. The ground floor opens onto a large entrance hall communicating directly with the living room and the kitchen and both opening onto a spacious terrace surrounded by majestic trees where you feel invited to relax, lulled by birdsong. The floor is composed of a complete parental suite and two beautiful bedrooms sharing a bathroom. At garden level are the private apartment, the garages and a huge space hosting an indoor swimming...

#### office

Avenue Reine Astrid 92 bte 2 1310 La Hulpe +32 2 216 88 00

pool of impressive dimensions as well as a hammam. The sloping garden, lined with flowers and shrubs, is traversed by a small path allowing you to take advantage of this exceptional property during a pleasant walk!