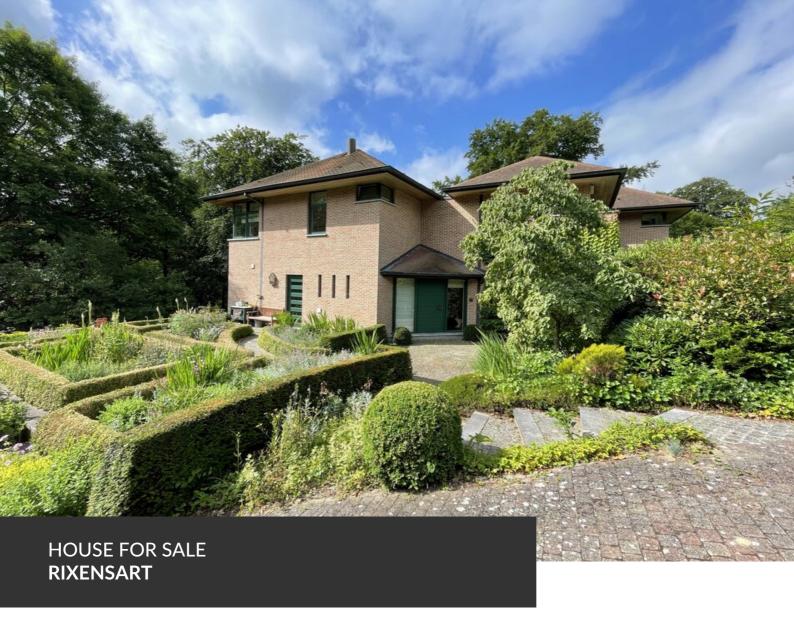

In a dead end, spacious villa with professional space

ADRESSE Clos de la Fontaine, 21 1330 Rixensart

PRICES 1.050.000 €

At the end of a peaceful residential enclosure, this vast villa completed in 2000 offers beautiful interior volumes, as well as multiple picturesque views of the surrounding nature. Equipped with a comfortable private apartment that can be used as a professional space, it is ideal for liberal professions, the self-employed or even families wishing to accommodate a loved one. The interior of the house is bathed in light and lends itself perfectly to the exhibition of works of art. The ground floor opens onto a large entrance hall communicating directly with the living room and the kitchen and both opening onto a spacious terrace surrounded by majestic trees where you feel invited to relax, lulled by birdsong. The floor is composed of a complete parental suite and two beautiful bedrooms sharing a bathroom. At garden level are the private apartment, the garages and a huge space hosting an indoor swimming...