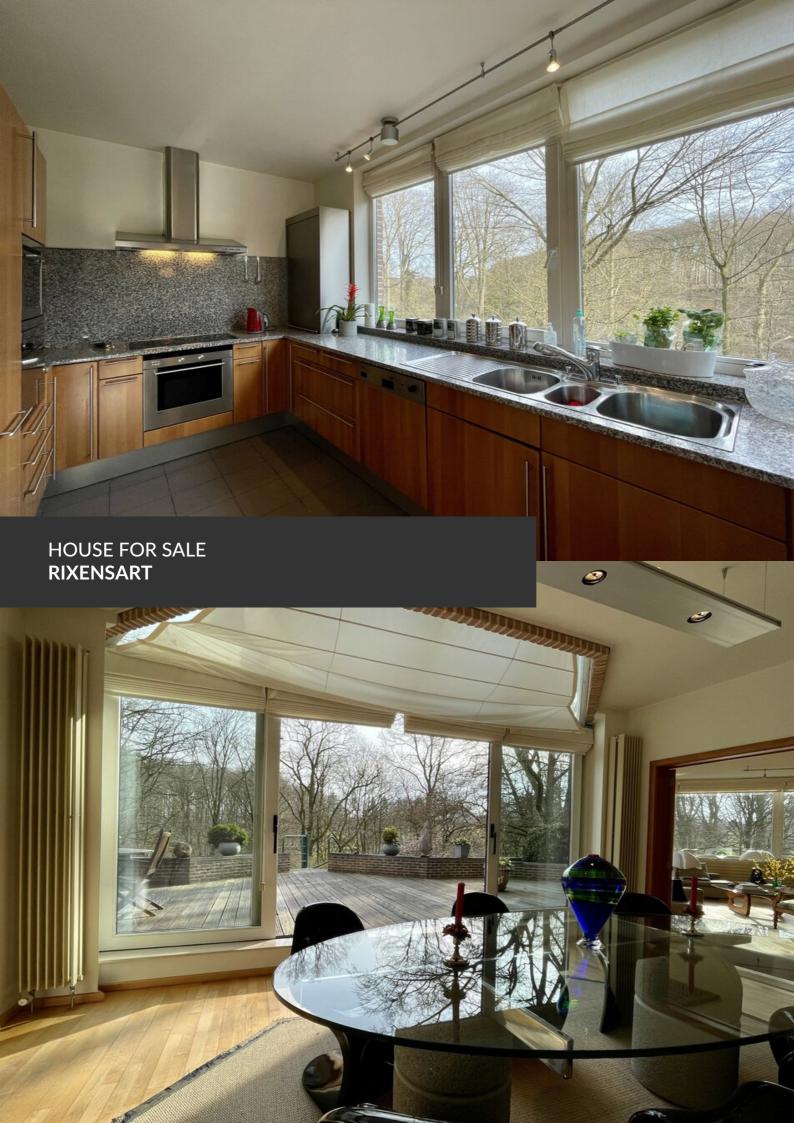

In a dead end, spacious villa with professional space

ADRESSE Clos de la Fontaine, 21 1330 Rixensart

PRICES 1.050.000 €

At the end of a peaceful residential enclosure, this vast villa completed in 2000 offers beautiful interior volumes, as well as multiple picturesque views of the surrounding nature. Equipped with a comfortable private apartment that can be used as a professional space, it is ideal for liberal professions, the self-employed or even families wishing to accommodate a loved one. The interior of the house is bathed in light and lends itself perfectly to the exhibition of works of art. The ground floor opens onto a large entrance hall communicating directly with the living room and the kitchen and both opening onto a spacious terrace surrounded by majestic trees where you feel invited to relax, lulled by birdsong. The floor is composed of a complete parental suite and two beautiful bedrooms sharing a bathroom. At garden level are the private apartment, the garages and a huge space hosting an indoor swimming...