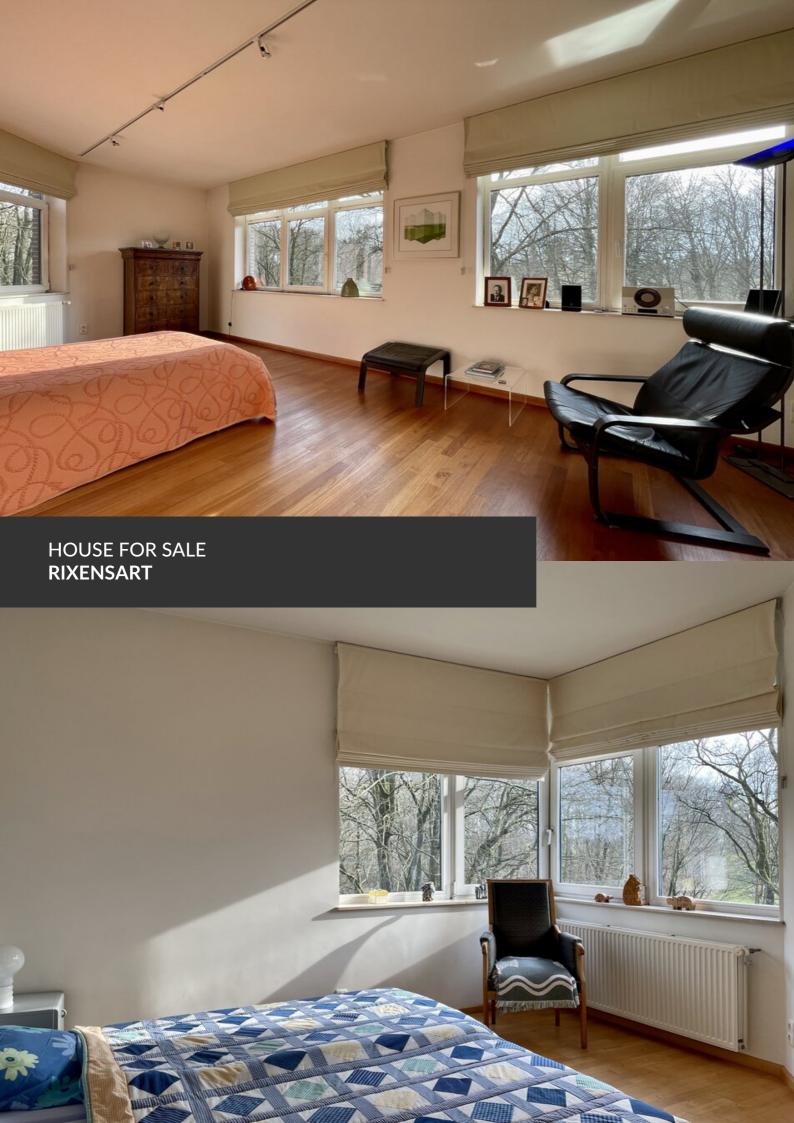

In a dead end, spacious villa with professional space

ADRESSE Clos de la Fontaine, 21 1330 Rixensart

PRICES 1.050.000 €

At the end of a peaceful residential enclosure, this vast villa completed in 2000 offers beautiful interior volumes, as well as multiple picturesque views of the surrounding nature. Equipped with a comfortable private apartment that can be used as a professional space, it is ideal for liberal professions, the self-employed or even families wishing to accommodate a loved one. The interior of the house is bathed in light and lends itself perfectly to the exhibition of works of art. The ground floor opens onto a large entrance hall communicating directly with the living room and the kitchen and both opening onto a spacious terrace surrounded by majestic trees where you feel invited to relax, lulled by birdsong. The floor is composed of a complete parental suite and two beautiful bedrooms sharing a bathroom. At garden level are the private apartment, the garages and a huge space hosting an indoor swimming...

| Land surface           | 3.14/ m² |
|------------------------|----------|
| Living space           | 530 m²   |
| Year of construction   | 2000     |
| Number of bedrooms     | 5        |
| Surface area bedroom 1 | 25 m²    |
| Surface area bedroom 2 | 22 m²    |
| Surface area bedroom 3 | 20 m²    |
| Surface area bedroom 4 | 16 m²    |
| Surface area bedroom 5 | 15 m²    |
| Number of bathrooms    | 3        |
| Number of toilets      | 5        |
|                        |          |