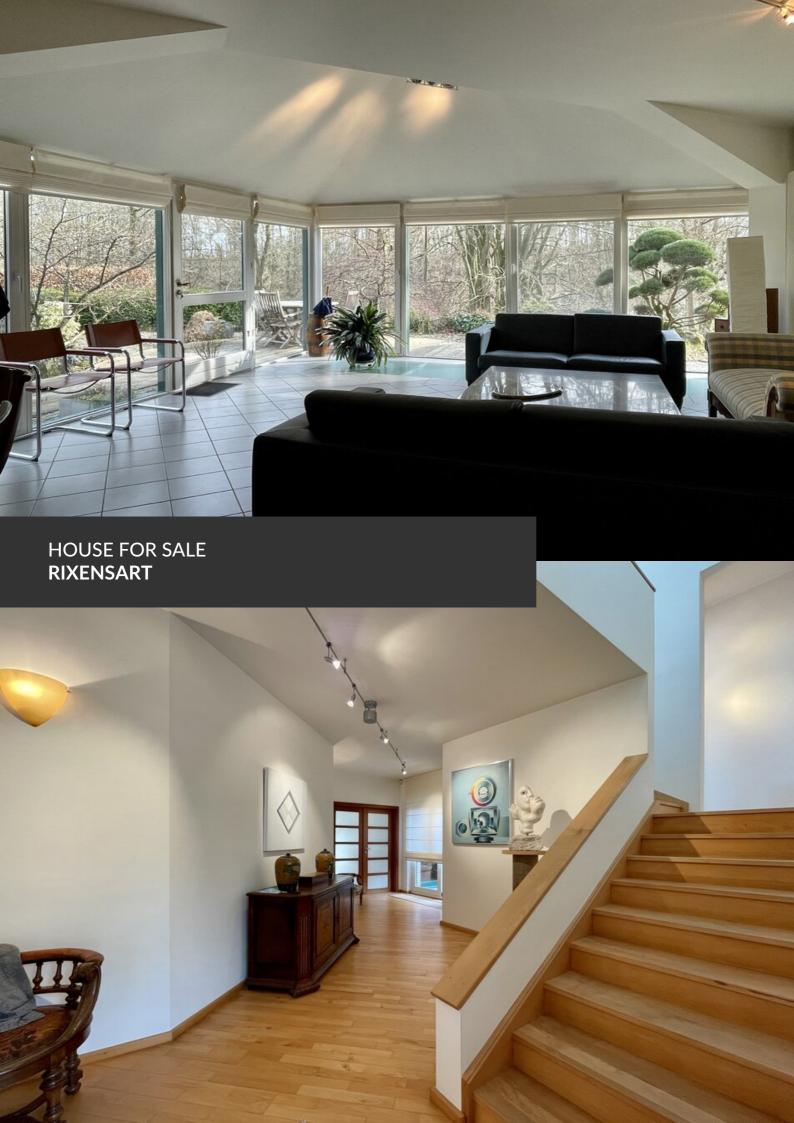

In a dead end, spacious villa with professional space

ADRESSE Clos de la Fontaine, 21 1330 Rixensart

PRICES 1.050.000 €

At the end of a peaceful residential enclosure, this vast villa completed in 2000 offers beautiful interior volumes, as well as multiple picturesque views of the surrounding nature. Equipped with a comfortable private apartment that can be used as a professional space, it is ideal for liberal professions, the self-employed or even families wishing to accommodate a loved one. The interior of the house is bathed in light and lends itself perfectly to the exhibition of works of art. The ground floor opens onto a large entrance hall communicating directly with the living room and the kitchen and both opening onto a spacious terrace surrounded by majestic trees where you feel invited to relax, lulled by birdsong. The floor is composed of a complete parental suite and two beautiful bedrooms sharing a bathroom. At garden level are the private apartment, the garages and a huge space hosting an indoor swimming...