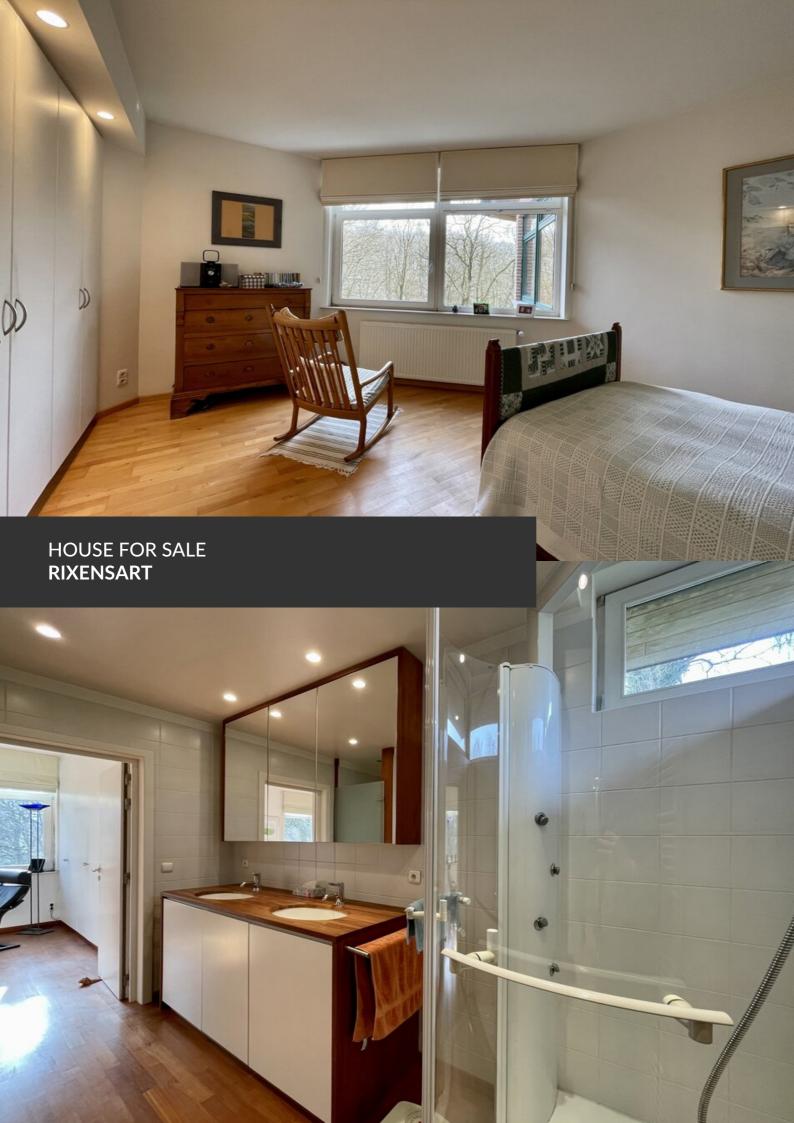

In a dead end, spacious villa with professional space

ADRESSE Clos de la Fontaine, 21 1330 Rixensart

PRICES 1.050.000 €

At the end of a peaceful residential enclosure, this vast villa completed in 2000 offers beautiful interior volumes, as well as multiple picturesque views of the surrounding nature. Equipped with a comfortable private apartment that can be used as a professional space, it is ideal for liberal professions, the self-employed or even families wishing to accommodate a loved one. The interior of the house is bathed in light and lends itself perfectly to the exhibition of works of art. The ground floor opens onto a large entrance hall communicating directly with the living room and the kitchen and both opening onto a spacious terrace surrounded by majestic trees where you feel invited to relax, lulled by birdsong. The floor is composed of a complete parental suite and two beautiful bedrooms sharing a bathroom. At garden level are the private apartment, the garages and a huge space hosting an indoor swimming...

| Land surface           | 3.14/ m² |
|------------------------|----------|
| Living space           | 530 m²   |
| Year of construction   | 2000     |
| Number of bedrooms     | 5        |
| Surface area bedroom 1 | 25 m²    |
| Surface area bedroom 2 | 22 m²    |
| Surface area bedroom 3 | 20 m²    |
| Surface area bedroom 4 | 16 m²    |
| Surface area bedroom 5 | 15 m²    |
| Number of bathrooms    | 3        |
| Number of toilets      | 5        |
|                        |          |