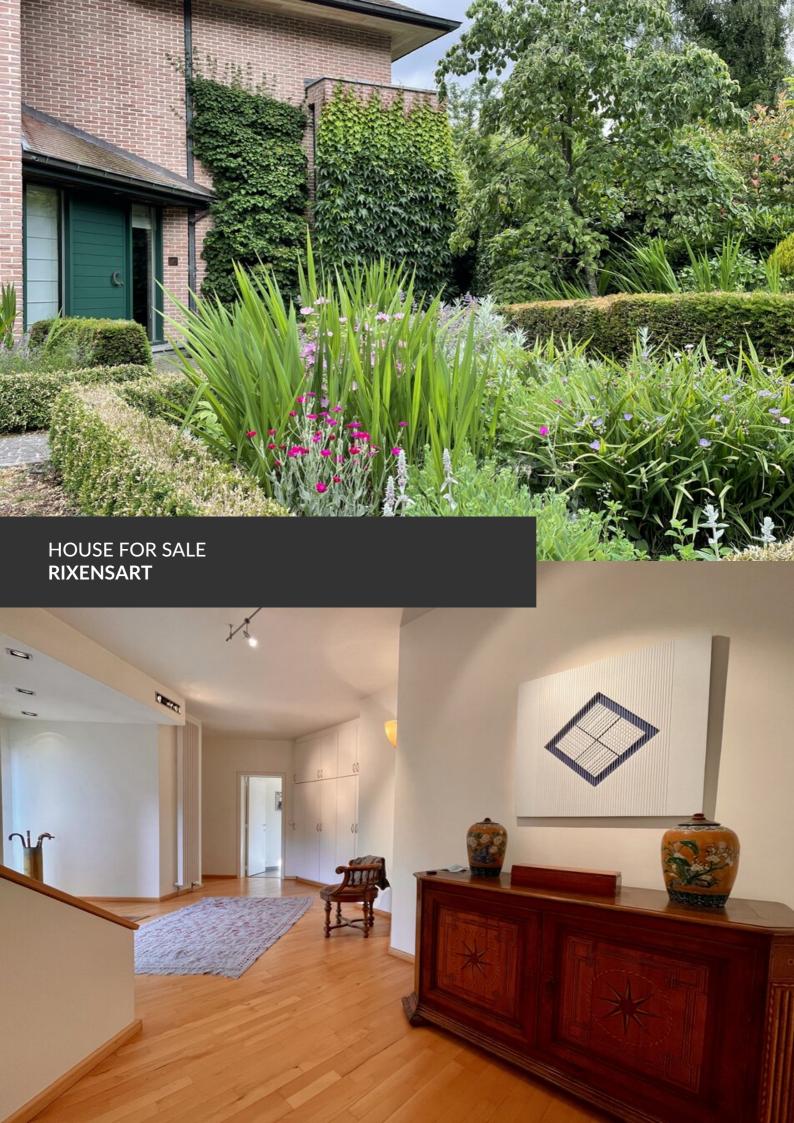

In a dead end, spacious villa with professional space

ADRESSE Clos de la Fontaine, 21 1330 Rixensart

PRICES 1.050.000 €

At the end of a peaceful residential enclosure, this vast villa completed in 2000 offers beautiful interior volumes, as well as multiple picturesque views of the surrounding nature. Equipped with a comfortable private apartment that can be used as a professional space, it is ideal for liberal professions, the self-employed or even families wishing to accommodate a loved one. The interior of the house is bathed in light and lends itself perfectly to the exhibition of works of art. The ground floor opens onto a large entrance hall communicating directly with the living room and the kitchen and both opening onto a spacious terrace surrounded by majestic trees where you feel invited to relax, lulled by birdsong. The floor is composed of a complete parental suite and two beautiful bedrooms sharing a bathroom. At garden level are the private apartment, the garages and a huge space hosting an indoor swimming...