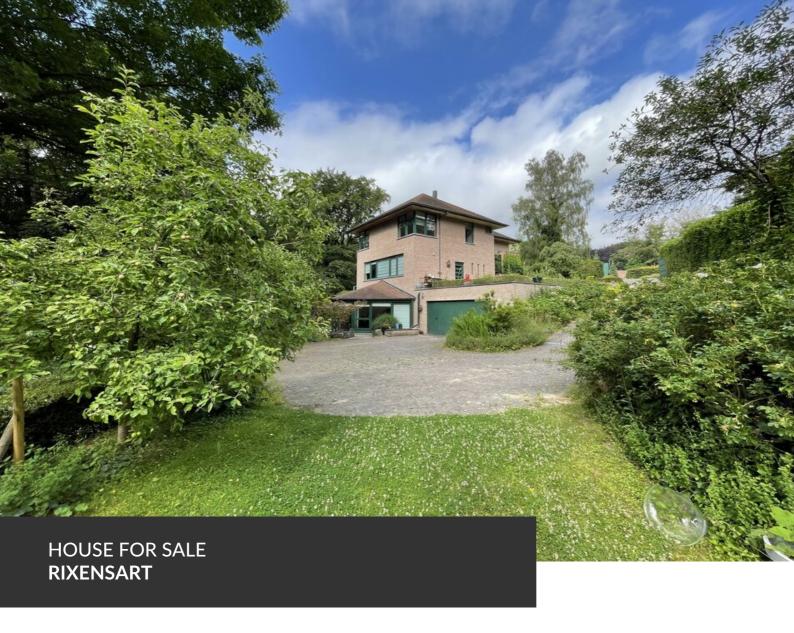

In a dead end, spacious villa with professional space

ADRESSE Clos de la Fontaine, 21 1330 Rixensart

PRICES 1.050.000 €

At the end of a peaceful residential enclosure, this vast villa completed in 2000 offers beautiful interior volumes, as well as multiple picturesque views of the surrounding nature. Equipped with a comfortable private apartment that can be used as a professional space, it is ideal for liberal professions, the self-employed or even families wishing to accommodate a loved one. The interior of the house is bathed in light and lends itself perfectly to the exhibition of works of art. The ground floor opens onto a large entrance hall communicating directly with the living room and the kitchen and both opening onto a spacious terrace surrounded by majestic trees where you feel invited to relax, lulled by birdsong. The floor is composed of a complete parental suite and two beautiful bedrooms sharing a bathroom. At garden level are the private apartment, the garages and a huge space hosting an indoor swimming...

#### office

Avenue Reine Astrid 92 bte 2 1310 La Hulpe +32 2 216 88 00

pool of impressive dimensions as well as a hammam. The sloping garden, lined with flowers and shrubs, is traversed by a small path allowing you to take advantage of this exceptional property during a pleasant walk!