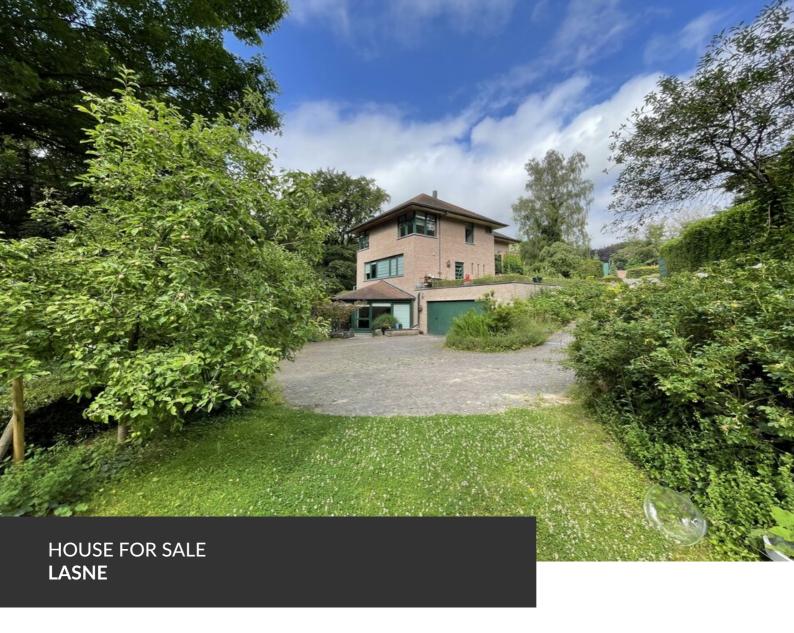

In a dead end, spacious villa with professional space

ADRESSE Clos de la Fontaine, 21 1380 Lasne

PRICES 1.050.000 €

At the end of a peaceful residential enclosure, this vast villa completed in 2000 offers beautiful interior volumes, as well as multiple picturesque views of the surrounding nature. Equipped with a comfortable private apartment that can be used as a professional space, it is ideal for liberal professions, the self-employed or even families wishing to accommodate a loved one. The interior of the house is bathed in light and lends itself perfectly to the exhibition of works of art. The ground floor opens onto a large entrance hall communicating directly with the living room and the kitchen and both opening onto a spacious terrace surrounded by majestic trees where you feel invited to relax, lulled by birdsong. The floor is composed of a complete parental suite and two beautiful bedrooms sharing a bathroom. At garden level are the private apartment, the garages and a huge space hosting an indoor swimming...

## office

Avenue Reine Astrid 92 bte 2 1310 La Hulpe +32 2 216 88 00

pool of impressive dimensions as well as a hammam. The sloping garden, lined with flowers and shrubs, is traversed by a small path allowing you to take advantage of this exceptional property during a pleasant walk!