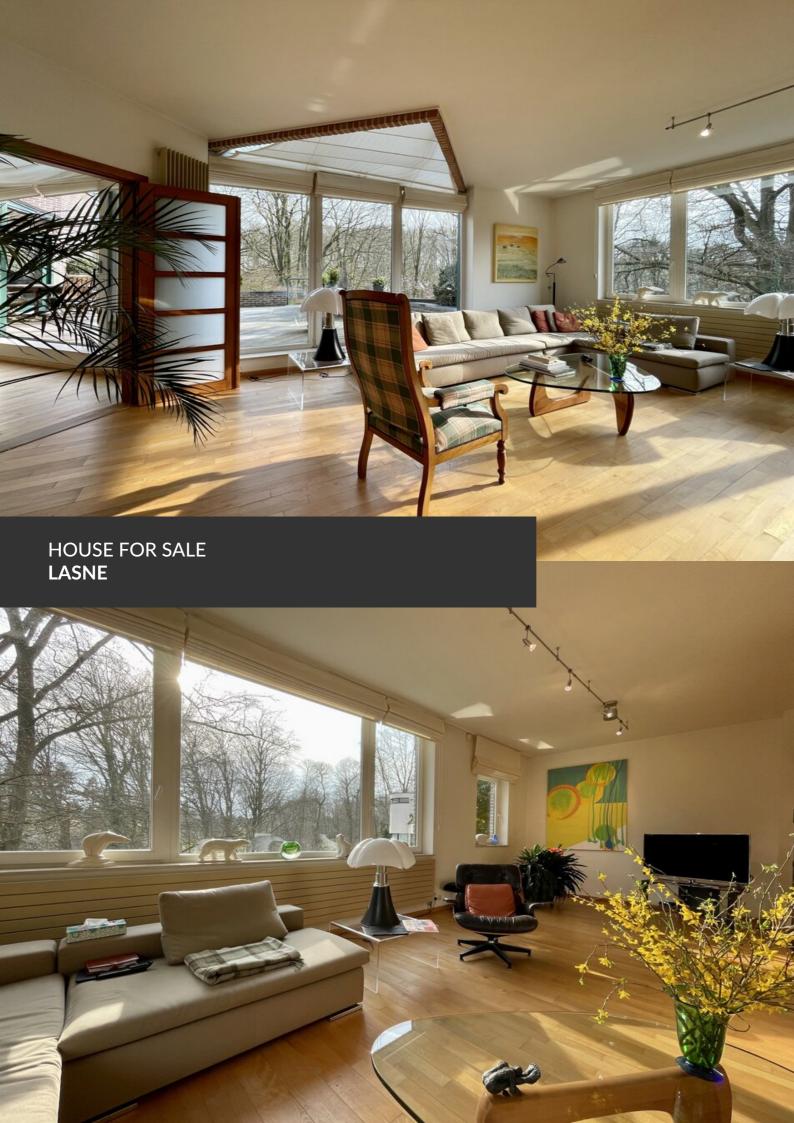

In a dead end, spacious villa with professional space

ADRESSE Clos de la Fontaine, 21 1380 Lasne

PRICES 1.050.000 €

At the end of a peaceful residential enclosure, this vast villa completed in 2000 offers beautiful interior volumes, as well as multiple picturesque views of the surrounding nature. Equipped with a comfortable private apartment that can be used as a professional space, it is ideal for liberal professions, the self-employed or even families wishing to accommodate a loved one. The interior of the house is bathed in light and lends itself perfectly to the exhibition of works of art. The ground floor opens onto a large entrance hall communicating directly with the living room and the kitchen and both opening onto a spacious terrace surrounded by majestic trees where you feel invited to relax, lulled by birdsong. The floor is composed of a complete parental suite and two beautiful bedrooms sharing a bathroom. At garden level are the private apartment, the garages and a huge space hosting an indoor swimming...