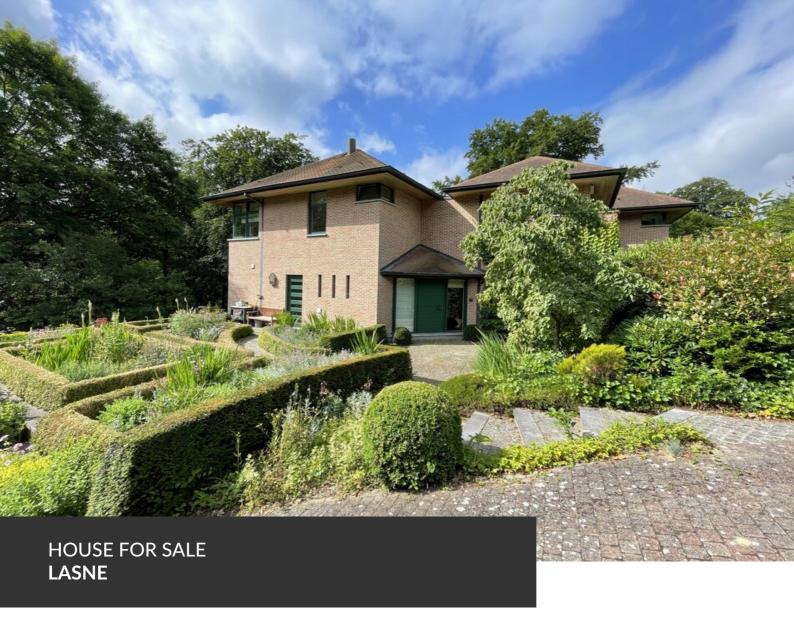

In a dead end, spacious villa with professional space

ADRESSE Clos de la Fontaine, 21 1380 Lasne

PRICES 1.050.000 €

At the end of a peaceful residential enclosure, this vast villa completed in 2000 offers beautiful interior volumes, as well as multiple picturesque views of the surrounding nature. Equipped with a comfortable private apartment that can be used as a professional space, it is ideal for liberal professions, the self-employed or even families wishing to accommodate a loved one. The interior of the house is bathed in light and lends itself perfectly to the exhibition of works of art. The ground floor opens onto a large entrance hall communicating directly with the living room and the kitchen and both opening onto a spacious terrace surrounded by majestic trees where you feel invited to relax, lulled by birdsong. The floor is composed of a complete parental suite and two beautiful bedrooms sharing a bathroom. At garden level are the private apartment, the garages and a huge space hosting an indoor swimming...