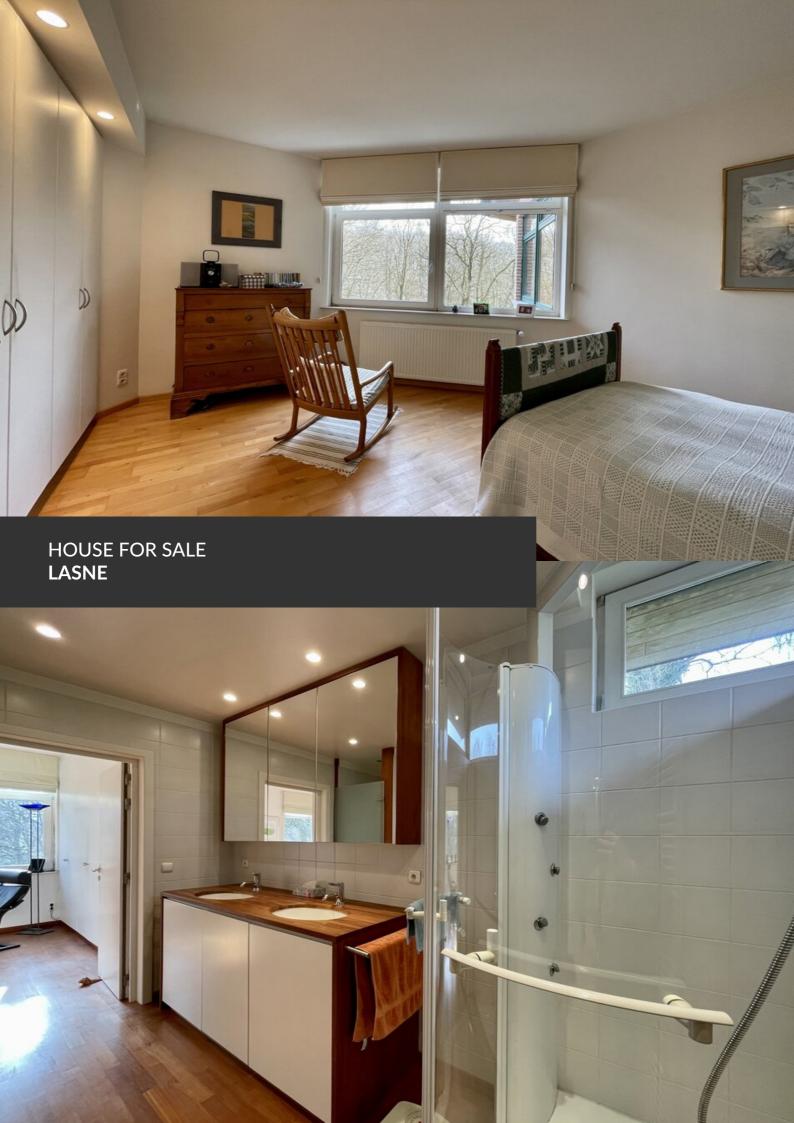

In a dead end, spacious villa with professional space

ADRESSE Clos de la Fontaine, 21 1380 Lasne

PRICES 1.050.000 €

At the end of a peaceful residential enclosure, this vast villa completed in 2000 offers beautiful interior volumes, as well as multiple picturesque views of the surrounding nature. Equipped with a comfortable private apartment that can be used as a professional space, it is ideal for liberal professions, the self-employed or even families wishing to accommodate a loved one. The interior of the house is bathed in light and lends itself perfectly to the exhibition of works of art. The ground floor opens onto a large entrance hall communicating directly with the living room and the kitchen and both opening onto a spacious terrace surrounded by majestic trees where you feel invited to relax, lulled by birdsong. The floor is composed of a complete parental suite and two beautiful bedrooms sharing a bathroom. At garden level are the private apartment, the garages and a huge space hosting an indoor swimming...

| Land surface           | 3.14/ m² |
|------------------------|----------|
| Living space           | 530 m²   |
| Year of construction   | 2000     |
| Number of bedrooms     | 5        |
| Surface area bedroom 1 | 25 m²    |
| Surface area bedroom 2 | 22 m²    |
| Surface area bedroom 3 | 20 m²    |
| Surface area bedroom 4 | 16 m²    |
| Surface area bedroom 5 | 15 m²    |
| Number of bathrooms    | 3        |
| Number of toilets      | 5        |
|                        |          |