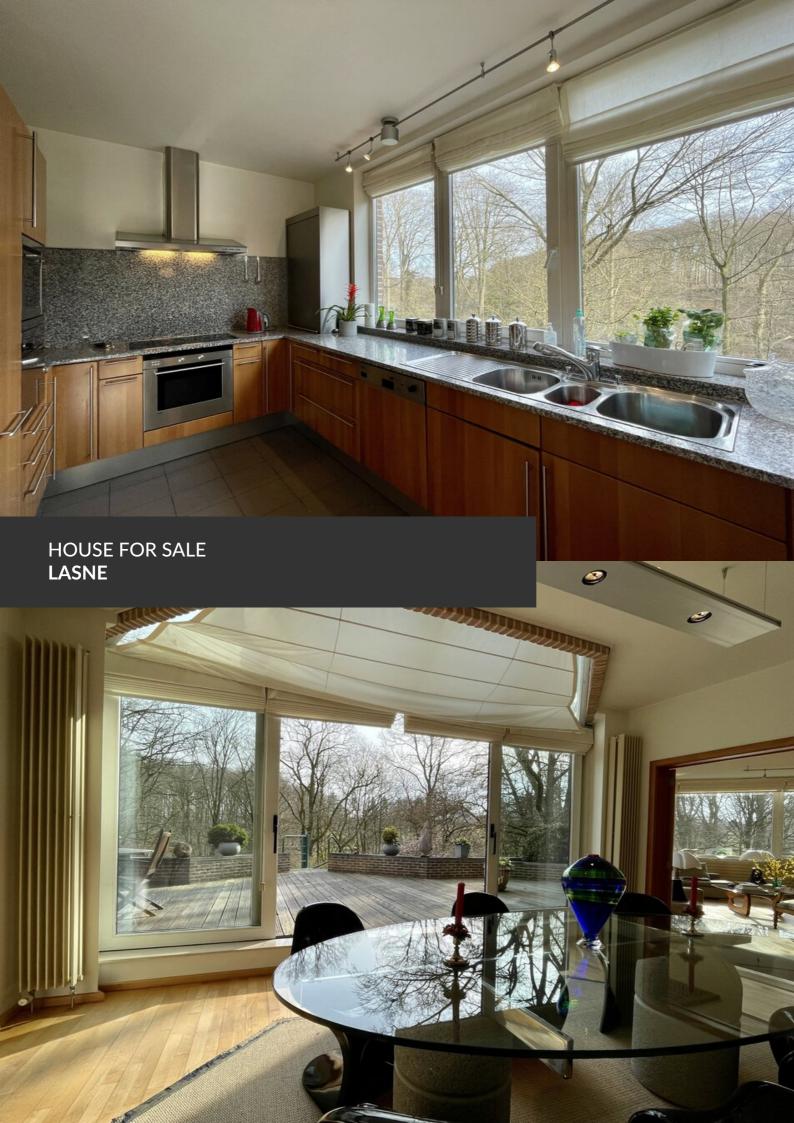

In a dead end, spacious villa with professional space

ADRESSE Clos de la Fontaine, 21 1380 Lasne

PRICES 1.050.000 €

At the end of a peaceful residential enclosure, this vast villa completed in 2000 offers beautiful interior volumes, as well as multiple picturesque views of the surrounding nature. Equipped with a comfortable private apartment that can be used as a professional space, it is ideal for liberal professions, the self-employed or even families wishing to accommodate a loved one. The interior of the house is bathed in light and lends itself perfectly to the exhibition of works of art. The ground floor opens onto a large entrance hall communicating directly with the living room and the kitchen and both opening onto a spacious terrace surrounded by majestic trees where you feel invited to relax, lulled by birdsong. The floor is composed of a complete parental suite and two beautiful bedrooms sharing a bathroom. At garden level are the private apartment, the garages and a huge space hosting an indoor swimming...

## office

Avenue Reine Astrid 92 bte 2 1310 La Hulpe +32 2 216 88 00

pool of impressive dimensions as well as a hammam. The sloping garden, lined with flowers and shrubs, is traversed by a small path allowing you to take advantage of this exceptional property during a pleasant walk!