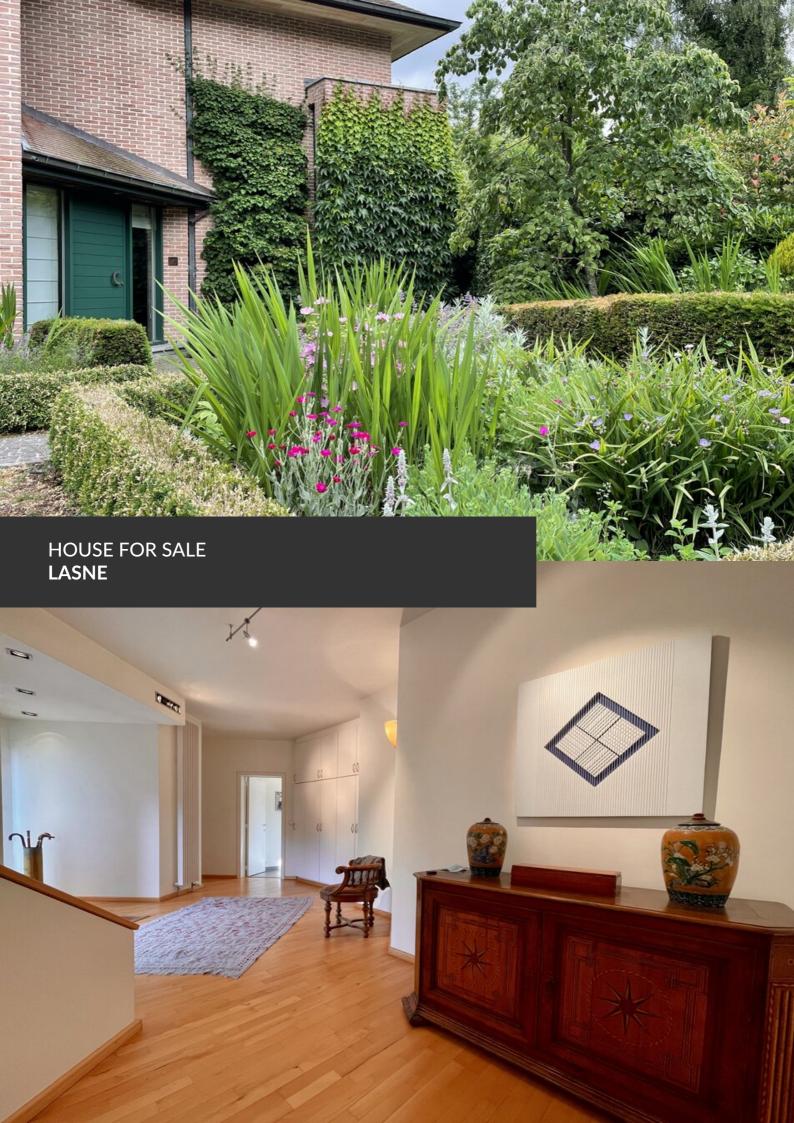

In a dead end, spacious villa with professional space

ADRESSE Clos de la Fontaine, 21 1380 Lasne

PRICES 1.050.000 €

At the end of a peaceful residential enclosure, this vast villa completed in 2000 offers beautiful interior volumes, as well as multiple picturesque views of the surrounding nature. Equipped with a comfortable private apartment that can be used as a professional space, it is ideal for liberal professions, the self-employed or even families wishing to accommodate a loved one. The interior of the house is bathed in light and lends itself perfectly to the exhibition of works of art. The ground floor opens onto a large entrance hall communicating directly with the living room and the kitchen and both opening onto a spacious terrace surrounded by majestic trees where you feel invited to relax, lulled by birdsong. The floor is composed of a complete parental suite and two beautiful bedrooms sharing a bathroom. At garden level are the private apartment, the garages and a huge space hosting an indoor swimming...