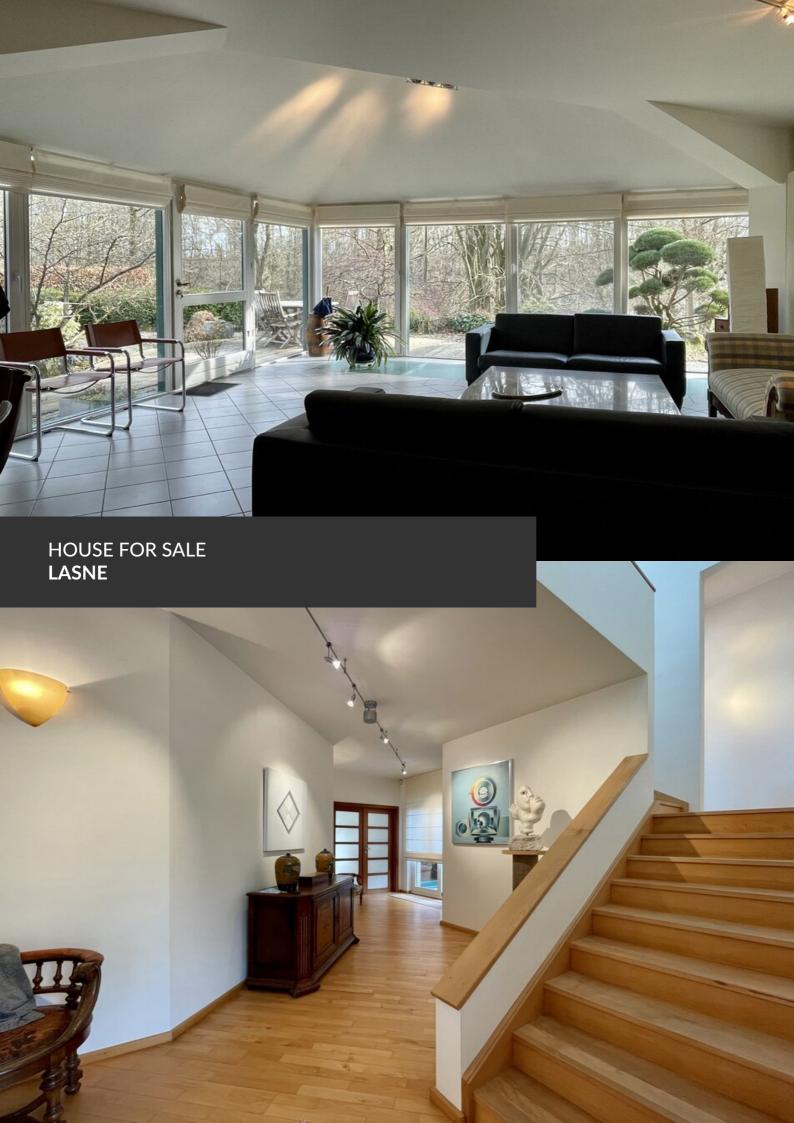

In a dead end, spacious villa with professional space

ADRESSE Clos de la Fontaine, 21 1380 Lasne

PRICES 1.050.000 €

At the end of a peaceful residential enclosure, this vast villa completed in 2000 offers beautiful interior volumes, as well as multiple picturesque views of the surrounding nature. Equipped with a comfortable private apartment that can be used as a professional space, it is ideal for liberal professions, the self-employed or even families wishing to accommodate a loved one. The interior of the house is bathed in light and lends itself perfectly to the exhibition of works of art. The ground floor opens onto a large entrance hall communicating directly with the living room and the kitchen and both opening onto a spacious terrace surrounded by majestic trees where you feel invited to relax, lulled by birdsong. The floor is composed of a complete parental suite and two beautiful bedrooms sharing a bathroom. At garden level are the private apartment, the garages and a huge space hosting an indoor swimming...