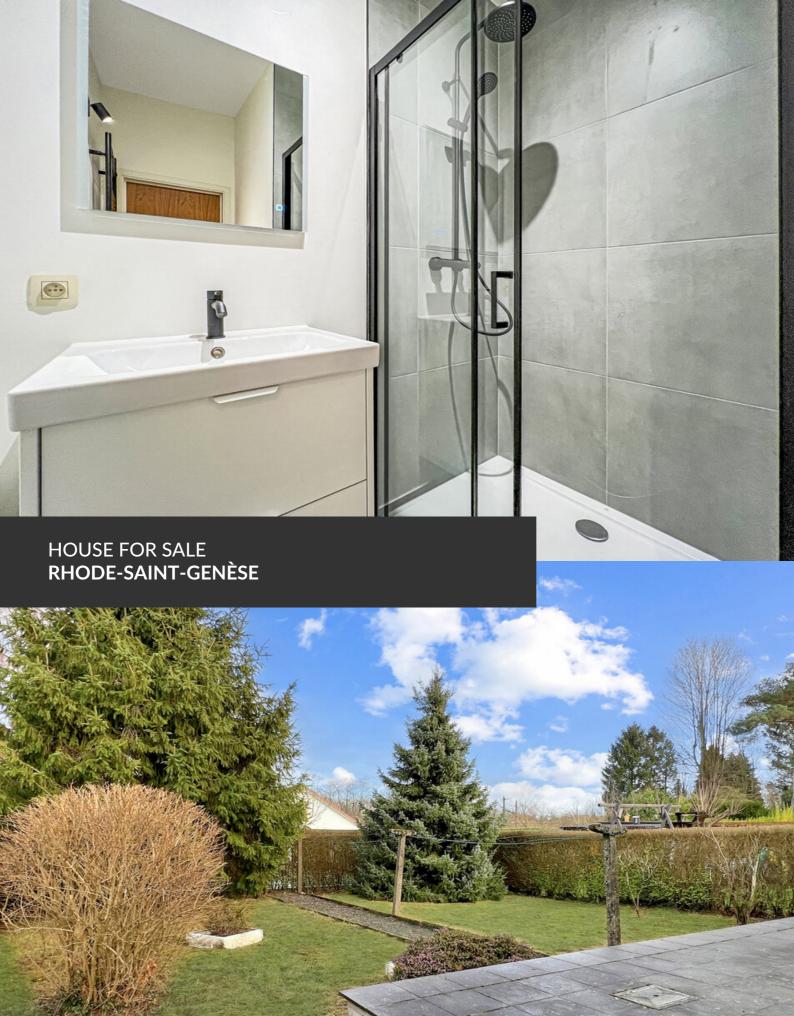

Ideally located house for renovation

ADRESSE Hof-ten-Berg, 25 1640 Rhode-Saint-Genèse

PRICES 445.000 €

Just a stone's throw from the center and train station, in an ideally located residential area, this house to renovate is just waiting for you! It has a comfortable living room with open fire, a kitchen opened onto a pretty garden and large terrace, two bedrooms and a bathroom. The great asset of this beautiful house is its large convertable attic, allowing the creation of a master suite. Spacious cellars and a garage can also be used as a workshop or office if needed. In short, a great opportunity not to be missed!

## office

| Land surface           | 473 m²             |
|------------------------|--------------------|
| Living space           | 100 m <sup>2</sup> |
| Year of construction   | 1968               |
| Number of bedrooms     | 2                  |
| Surface area bedroom 1 | 13 m²              |
| Surface area bedroom 2 | 10 m²              |
| Number of bathrooms    | 1                  |
| Number of toilets      | 1                  |
| Garage                 | yes                |
| Type of heating        | gas                |
| EPB                    | PEB F              |