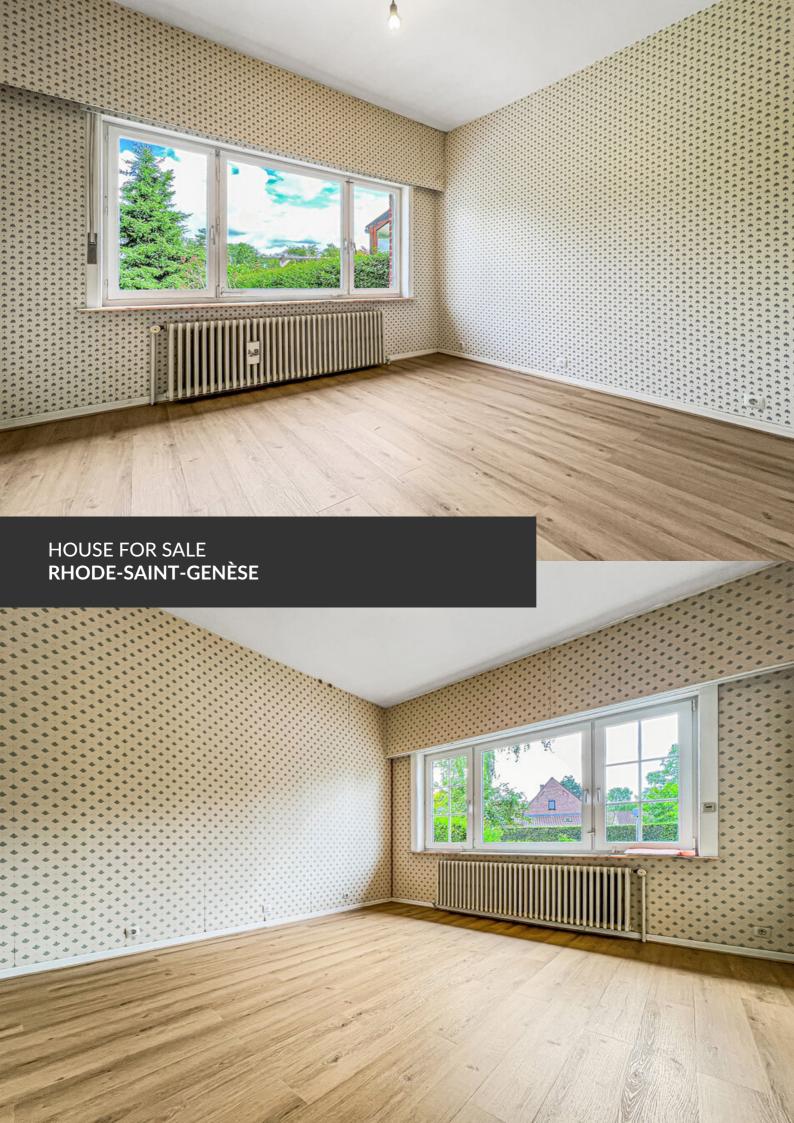

Ideally located house for renovation

ADRESSE Hof-ten-Berg, 25 1640 Rhode-Saint-Genèse

PRICES 445.000 €

Just a stone's throw from the center and train station, in an ideally located residential area, this house to renovate is just waiting for you! It has a comfortable living room with open fire, a kitchen opened onto a pretty garden and large terrace, two bedrooms and a bathroom. The great asset of this beautiful house is its large convertable attic, allowing the creation of a master suite. Spacious cellars and a garage can also be used as a workshop or office if needed. In short, a great opportunity not to be missed!

## office

| Land surface           | 473 m²             |
|------------------------|--------------------|
| Living space           | 100 m <sup>2</sup> |
| Year of construction   | 1968               |
| Number of bedrooms     | 2                  |
| Surface area bedroom 1 | 13 m²              |
| Surface area bedroom 2 | 10 m²              |
| Number of bathrooms    | 1                  |
| Number of toilets      | 1                  |
| Garage                 | yes                |
| Type of heating        | gas                |
| EPB                    | PEB F              |