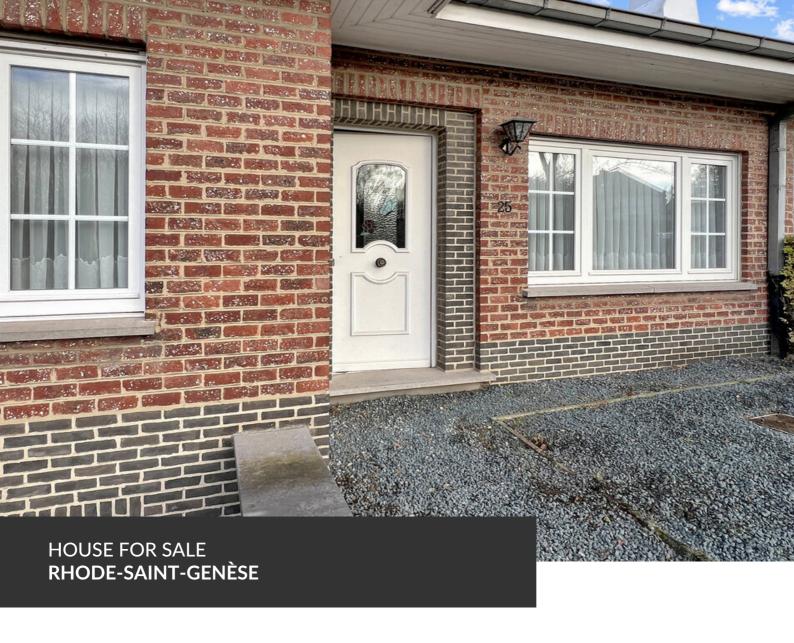

Ideally located house for renovation

ADRESSE Hof-ten-Berg, 25 1640 Rhode-Saint-Genèse

PRICES 445.000 €

Just a stone's throw from the center and train station, in an ideally located residential area, this house to renovate is just waiting for you! It has a comfortable living room with open fire, a kitchen opened onto a pretty garden and large terrace, two bedrooms and a bathroom. The great asset of this beautiful house is its large convertable attic, allowing the creation of a master suite. Spacious cellars and a garage can also be used as a workshop or office if needed. In short, a great opportunity not to be missed!

## office

| Land surface           | 473 m²             |
|------------------------|--------------------|
| Living space           | 100 m <sup>2</sup> |
| Year of construction   | 1968               |
| Number of bedrooms     | 2                  |
| Surface area bedroom 1 | 13 m²              |
| Surface area bedroom 2 | 10 m²              |
| Number of bathrooms    | 1                  |
| Number of toilets      | 1                  |
| Garage                 | yes                |
| Type of heating        | gas                |
| EPB                    | PEB F              |