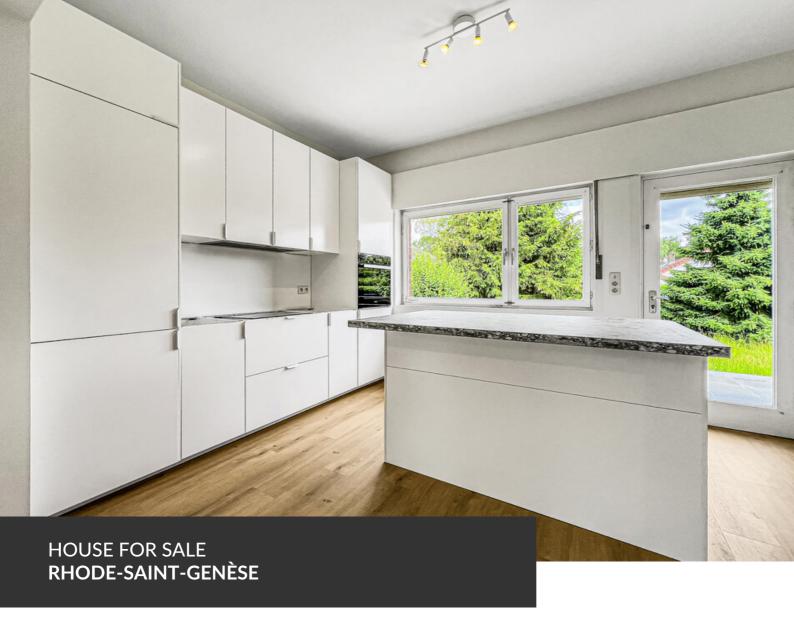

Ideally located house for renovation

ADRESSE Hof-ten-Berg, 25 1640 Rhode-Saint-Genèse

PRICES 445.000 €

Just a stone's throw from the center and train station, in an ideally located residential area, this house to renovate is just waiting for you! It has a comfortable living room with open fire, a kitchen opened onto a pretty garden and large terrace, two bedrooms and a bathroom. The great asset of this beautiful house is its large convertable attic, allowing the creation of a master suite. Spacious cellars and a garage can also be used as a workshop or office if needed. In short, a great opportunity not to be missed!

## office

| Land surface           | 473 m²             |
|------------------------|--------------------|
| Living space           | 100 m <sup>2</sup> |
| Year of construction   | 1968               |
| Number of bedrooms     | 2                  |
| Surface area bedroom 1 | 13 m²              |
| Surface area bedroom 2 | 10 m²              |
| Number of bathrooms    | 1                  |
| Number of toilets      | 1                  |
| Garage                 | yes                |
| Type of heating        | gas                |
| EPB                    | PEB F              |