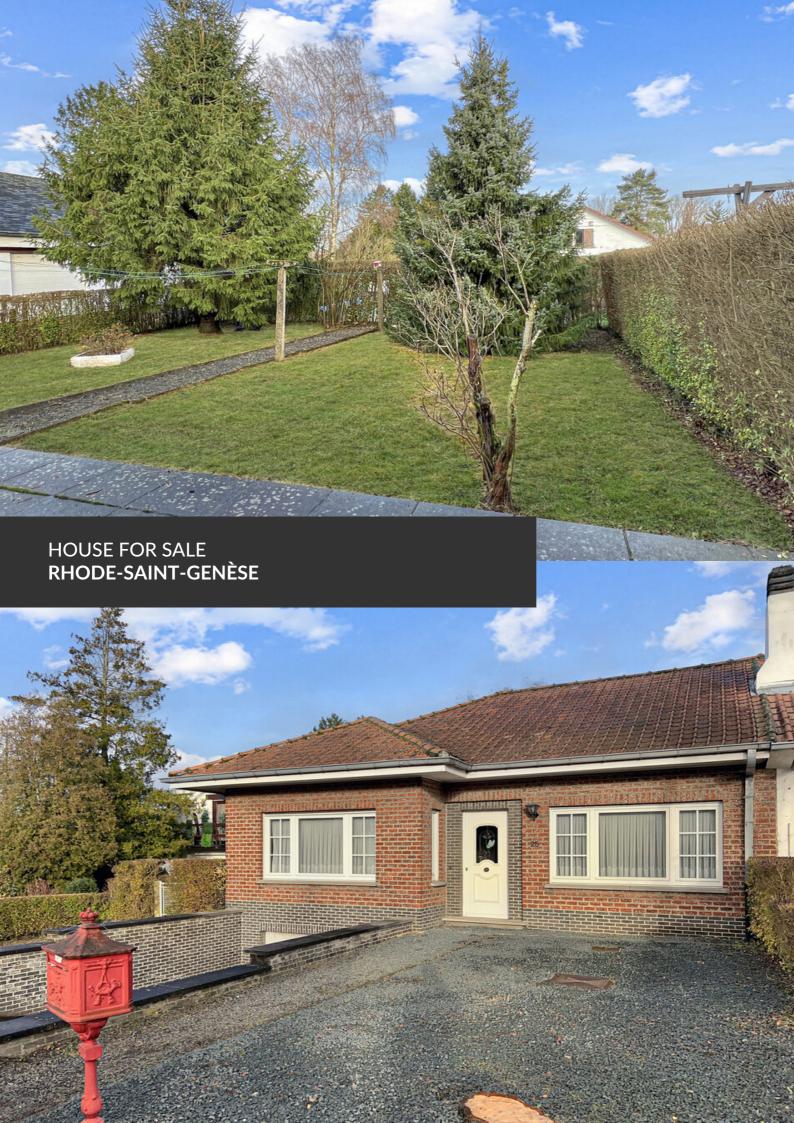

Ideally located house for renovation

ADRESSE Hof-ten-Berg, 25 1640 Rhode-Saint-Genèse

PRICES 445.000 €

Just a stone's throw from the center and train station, in an ideally located residential area, this house to renovate is just waiting for you! It has a comfortable living room with open fire, a kitchen opened onto a pretty garden and large terrace, two bedrooms and a bathroom. The great asset of this beautiful house is its large convertable attic, allowing the creation of a master suite. Spacious cellars and a garage can also be used as a workshop or office if needed. In short, a great opportunity not to be missed!

## office

| Land surface           | 473 m²             |
|------------------------|--------------------|
| Living space           | 100 m <sup>2</sup> |
| Year of construction   | 1968               |
| Number of bedrooms     | 2                  |
| Surface area bedroom 1 | 13 m²              |
| Surface area bedroom 2 | 10 m²              |
| Number of bathrooms    | 1                  |
| Number of toilets      | 1                  |
| Garage                 | yes                |
| Type of heating        | gas                |
| EPB                    | PEB F              |