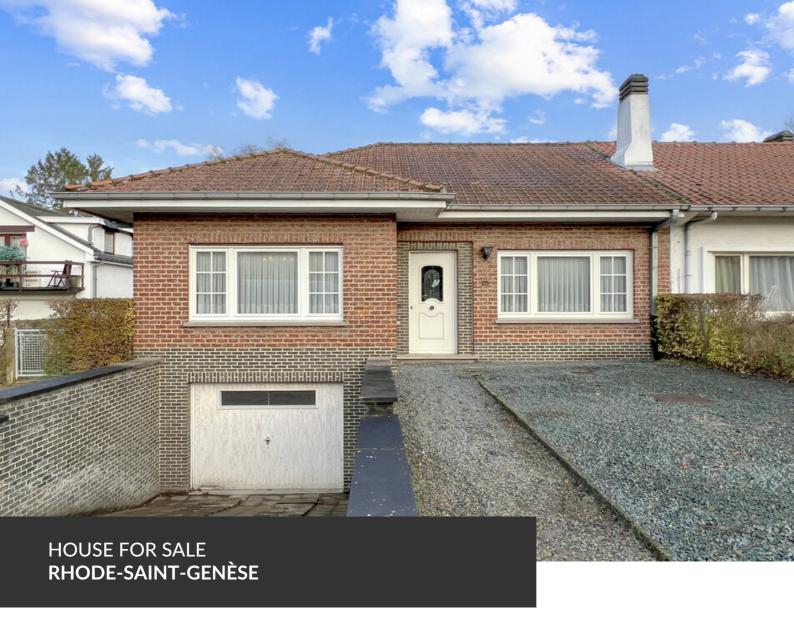

Ideally located house for renovation

ADRESSE Hof-ten-Berg, 25 1640 Rhode-Saint-Genèse

PRICES 445.000 €

Just a stone's throw from the center and train station, in an ideally located residential area, this house to renovate is just waiting for you! It has a comfortable living room with open fire, a kitchen opened onto a pretty garden and large terrace, two bedrooms and a bathroom. The great asset of this beautiful house is its large convertable attic, allowing the creation of a master suite. Spacious cellars and a garage can also be used as a workshop or office if needed. In short, a great opportunity not to be missed!

## office

| Land surface           | 473 m²             |
|------------------------|--------------------|
| Living space           | 100 m <sup>2</sup> |
| Year of construction   | 1968               |
| Number of bedrooms     | 2                  |
| Surface area bedroom 1 | 13 m²              |
| Surface area bedroom 2 | 10 m²              |
| Number of bathrooms    | 1                  |
| Number of toilets      | 1                  |
| Garage                 | yes                |
| Type of heating        | gas                |
| EPB                    | PEB F              |