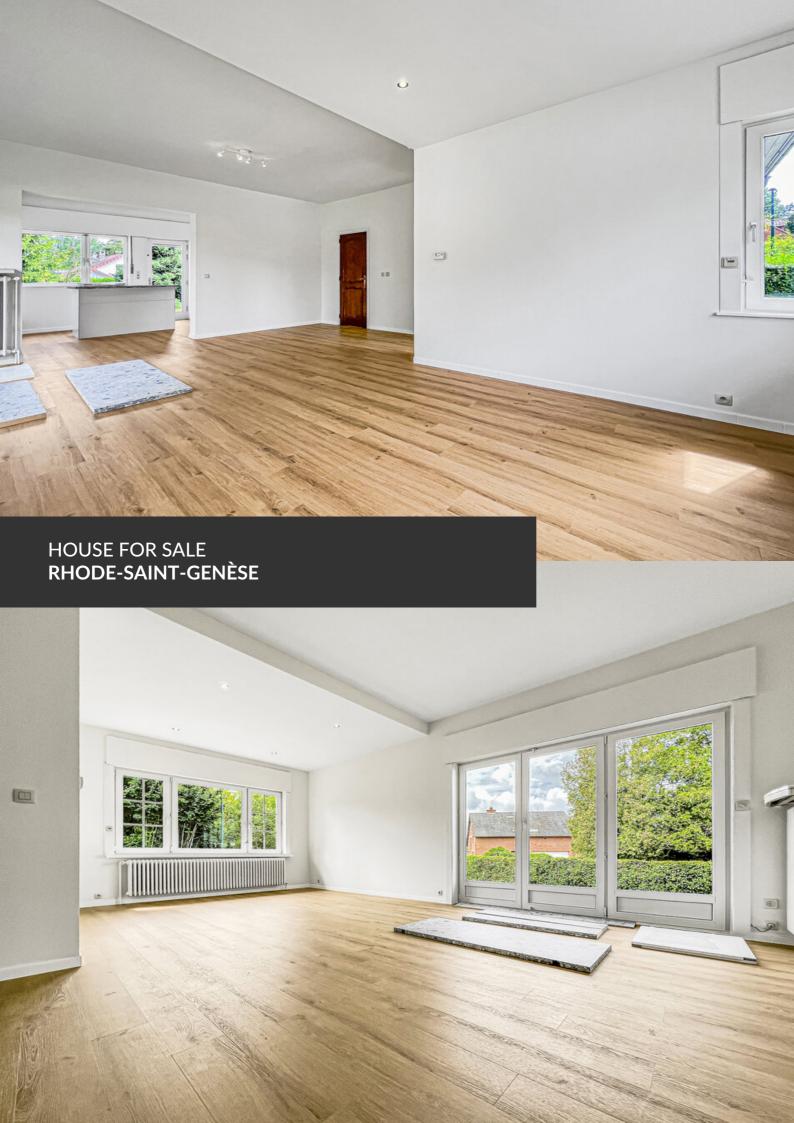

Ideally located house for renovation

ADRESSE Hof-ten-Berg, 25 1640 Rhode-Saint-Genèse

PRICES 445.000 €

Just a stone's throw from the center and train station, in an ideally located residential area, this house to renovate is just waiting for you! It has a comfortable living room with open fire, a kitchen opened onto a pretty garden and large terrace, two bedrooms and a bathroom. The great asset of this beautiful house is its large convertable attic, allowing the creation of a master suite. Spacious cellars and a garage can also be used as a workshop or office if needed. In short, a great opportunity not to be missed!