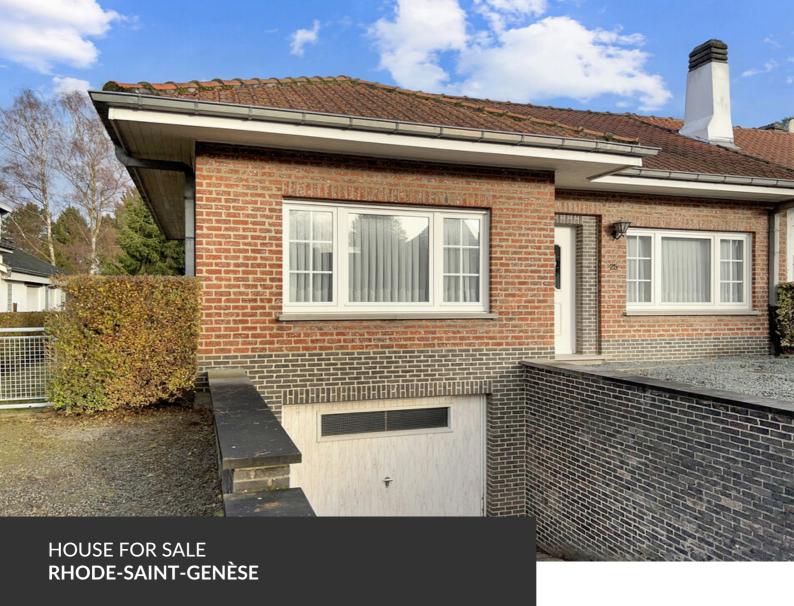

Ideally located house for renovation

ADRESSE Hof-ten-Berg, 25 1640 Rhode-Saint-Genèse

PRICES 445.000 €

Just a stone's throw from the center and train station, in an ideally located residential area, this house to renovate is just waiting for you! It has a comfortable living room with open fire, a kitchen opened onto a pretty garden and large terrace, two bedrooms and a bathroom. The great asset of this beautiful house is its large convertable attic, allowing the creation of a master suite. Spacious cellars and a garage can also be used as a workshop or office if needed. In short, a great opportunity not to be missed!

## office

| Land surface           | 473 m²             |
|------------------------|--------------------|
| Living space           | 100 m <sup>2</sup> |
| Year of construction   | 1968               |
| Number of bedrooms     | 2                  |
| Surface area bedroom 1 | 13 m²              |
| Surface area bedroom 2 | 10 m²              |
| Number of bathrooms    | 1                  |
| Number of toilets      | 1                  |
| Garage                 | yes                |
| Type of heating        | gas                |
| EPB                    | PEB F              |