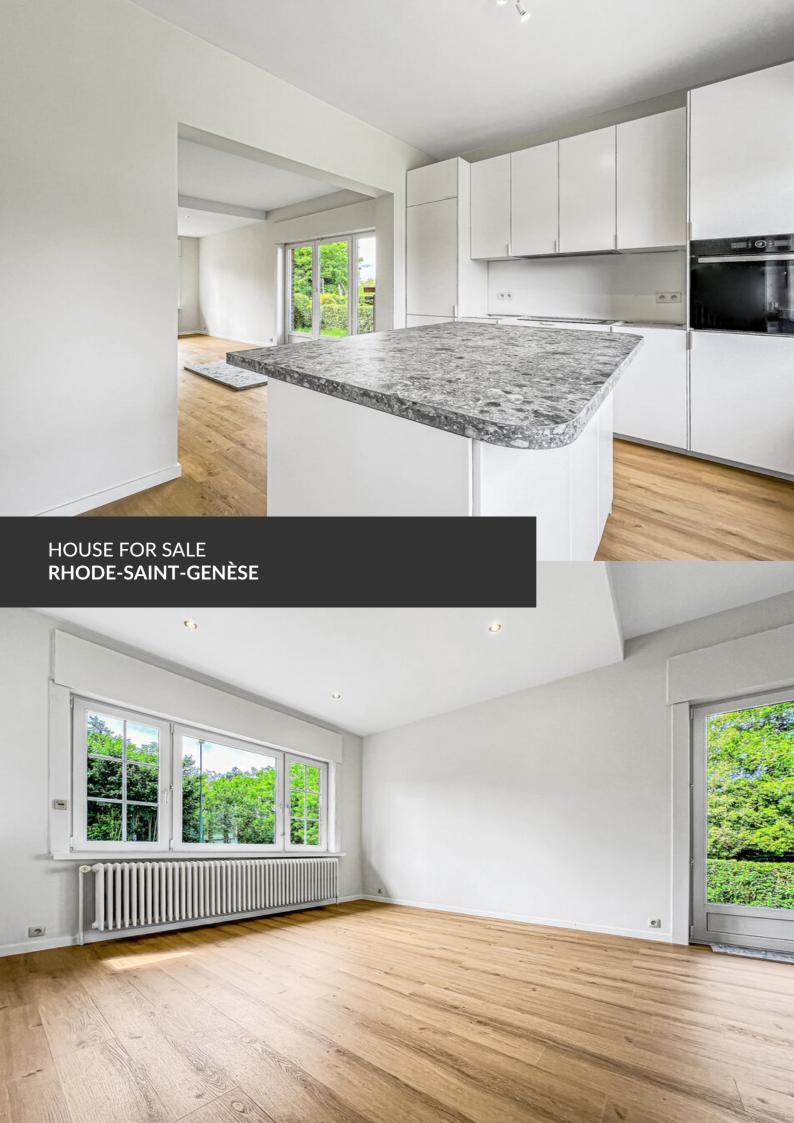

Ideally located house for renovation

ADRESSE Hof-ten-Berg, 25 1640 Rhode-Saint-Genèse

PRICES 445.000 €

Just a stone's throw from the center and train station, in an ideally located residential area, this house to renovate is just waiting for you! It has a comfortable living room with open fire, a kitchen opened onto a pretty garden and large terrace, two bedrooms and a bathroom. The great asset of this beautiful house is its large convertable attic, allowing the creation of a master suite. Spacious cellars and a garage can also be used as a workshop or office if needed. In short, a great opportunity not to be missed!

## office

| Land surface           | 473 m²             |
|------------------------|--------------------|
| Living space           | 100 m <sup>2</sup> |
| Year of construction   | 1968               |
| Number of bedrooms     | 2                  |
| Surface area bedroom 1 | 13 m²              |
| Surface area bedroom 2 | 10 m²              |
| Number of bathrooms    | 1                  |
| Number of toilets      | 1                  |
| Garage                 | yes                |
| Type of heating        | gas                |
| EPB                    | PEB F              |