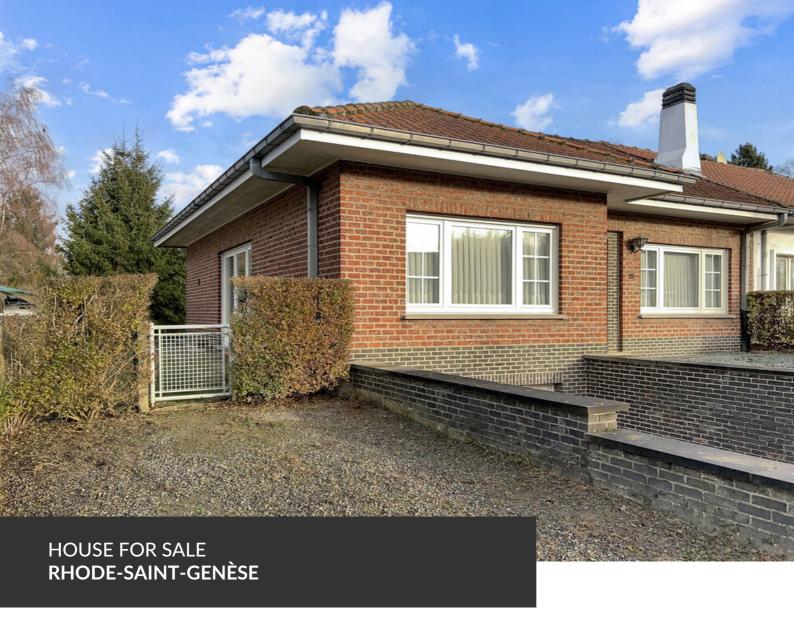

Ideally located house for renovation

ADRESSE Hof-ten-Berg, 25 1640 Rhode-Saint-Genèse

PRICES 445.000 €

Just a stone's throw from the center and train station, in an ideally located residential area, this house to renovate is just waiting for you! It has a comfortable living room with open fire, a kitchen opened onto a pretty garden and large terrace, two bedrooms and a bathroom. The great asset of this beautiful house is its large convertable attic, allowing the creation of a master suite. Spacious cellars and a garage can also be used as a workshop or office if needed. In short, a great opportunity not to be missed!

## office

| Land surface           | 473 m²             |
|------------------------|--------------------|
| Living space           | 100 m <sup>2</sup> |
| Year of construction   | 1968               |
| Number of bedrooms     | 2                  |
| Surface area bedroom 1 | 13 m²              |
| Surface area bedroom 2 | 10 m²              |
| Number of bathrooms    | 1                  |
| Number of toilets      | 1                  |
| Garage                 | yes                |
| Type of heating        | gas                |
| EPB                    | PEB F              |