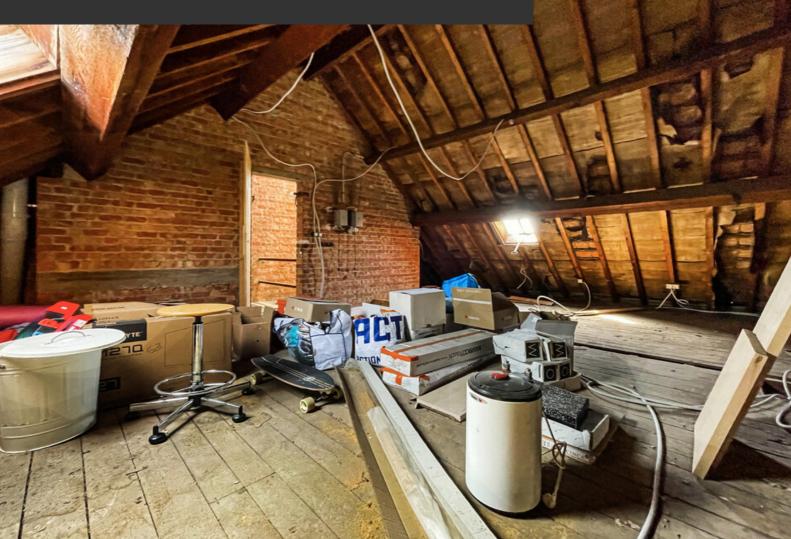

Huge conversion potential for this bright flat !

ADRESSE Avenue Laënnec, 13 1020 Laeken

PRICES 200.000 €

This flat, renovated a few years ago and located on the top floor of a small condominium in a quiet street, offers enormous potential for conversion thanks to its vast attic space. The roof will soon be completely renovated, financed by the co-ownership, to bring the insulation up to current standards, and at the same time to take advantage of this opportunity to create a beautiful space under the roof ! You could easily create a master bedroom with en-suite shower room, and why not a large terrace with a view of one of Brussels' most famous landmarks, the Atomium ! Note that the space and access hatch for a staircase already exist. The bright, spacious living area comprises a lounge and dining room, plus a large kitchen. To the rear, there are two bedrooms and a shower room. A basement cellar completes the flat. Close to all amenities, the Heysel...