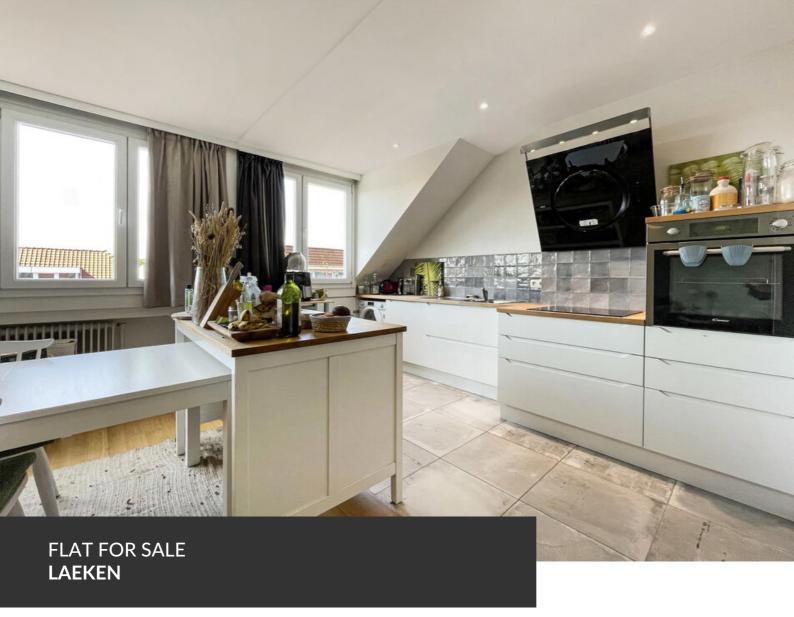

Huge conversion potential for this bright flat !

ADRESSE Avenue Laënnec, 13 1020 Laeken

PRICES 200.000 €

This flat, renovated a few years ago and located on the top floor of a small condominium in a quiet street, offers enormous potential for conversion thanks to its vast attic space. The roof will soon be completely renovated, financed by the co-ownership, to bring the insulation up to current standards, and at the same time to take advantage of this opportunity to create a beautiful space under the roof ! You could easily create a master bedroom with en-suite shower room, and why not a large terrace with a view of one of Brussels' most famous landmarks, the Atomium ! Note that the space and access hatch for a staircase already exist. The bright, spacious living area comprises a lounge and dining room, plus a large kitchen. To the rear, there are two bedrooms and a shower room. A basement cellar completes the flat. Close to all amenities, the Heysel...

#### office

Avenue Reine Astrid 92 bte 2 1310 La Hulpe +32 2 216 88 00

plateau, all public transport services including the metro, school facilities, numerous parks and the Queen Fabiola University Hospital, this functional flat offers you a pleasant, comfortable lifestyle just a stone's throw from all amenities.