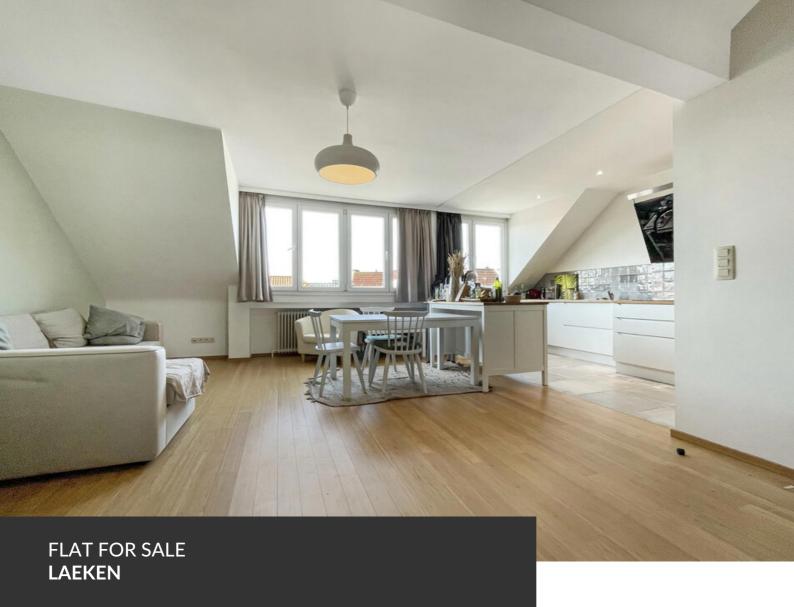

Huge conversion potential for this bright flat !

ADRESSE Avenue Laënnec, 13 1020 Laeken

PRICES 200.000 €

This flat, renovated a few years ago and located on the top floor of a small condominium in a quiet street, offers enormous potential for conversion thanks to its vast attic space. The roof will soon be completely renovated, financed by the co-ownership, to bring the insulation up to current standards, and at the same time to take advantage of this opportunity to create a beautiful space under the roof ! You could easily create a master bedroom with en-suite shower room, and why not a large terrace with a view of one of Brussels' most famous landmarks, the Atomium ! Note that the space and access hatch for a staircase already exist. The bright, spacious living area comprises a lounge and dining room, plus a large kitchen. To the rear, there are two bedrooms and a shower room. A basement cellar completes the flat. Close to all amenities, the Heysel...

#### office

Avenue Reine Astrid 92 bte 2 1310 La Hulpe +32 2 216 88 00

plateau, all public transport services including the metro, school facilities, numerous parks and the Queen Fabiola University Hospital, this functional flat offers you a pleasant, comfortable lifestyle just a stone's throw from all amenities.