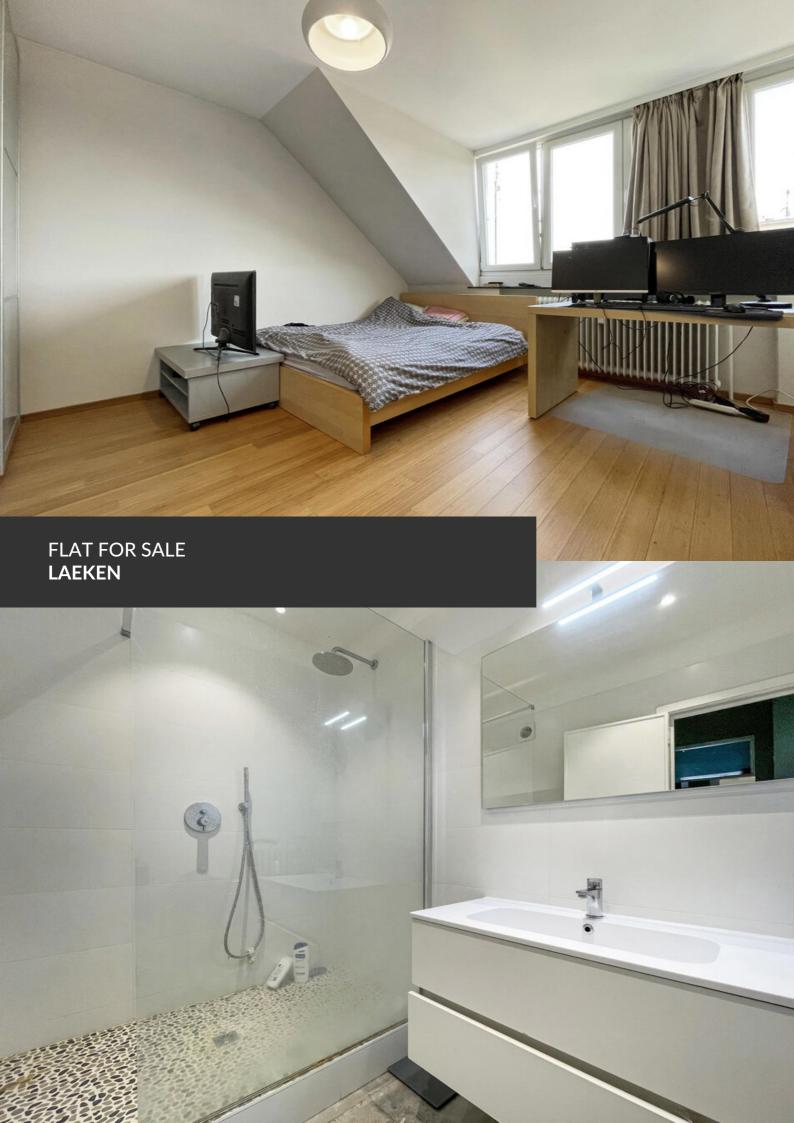

Huge conversion potential for this bright flat !

ADRESSE Avenue Laënnec, 13 1020 Laeken

PRICES 200.000 €

This flat, renovated a few years ago and located on the top floor of a small condominium in a quiet street, offers enormous potential for conversion thanks to its vast attic space. The roof will soon be completely renovated, financed by the co-ownership, to bring the insulation up to current standards, and at the same time to take advantage of this opportunity to create a beautiful space under the roof ! You could easily create a master bedroom with en-suite shower room, and why not a large terrace with a view of one of Brussels' most famous landmarks, the Atomium ! Note that the space and access hatch for a staircase already exist. The bright, spacious living area comprises a lounge and dining room, plus a large kitchen. To the rear, there are two bedrooms and a shower room. A basement cellar completes the flat. Close to all amenities, the Heysel...