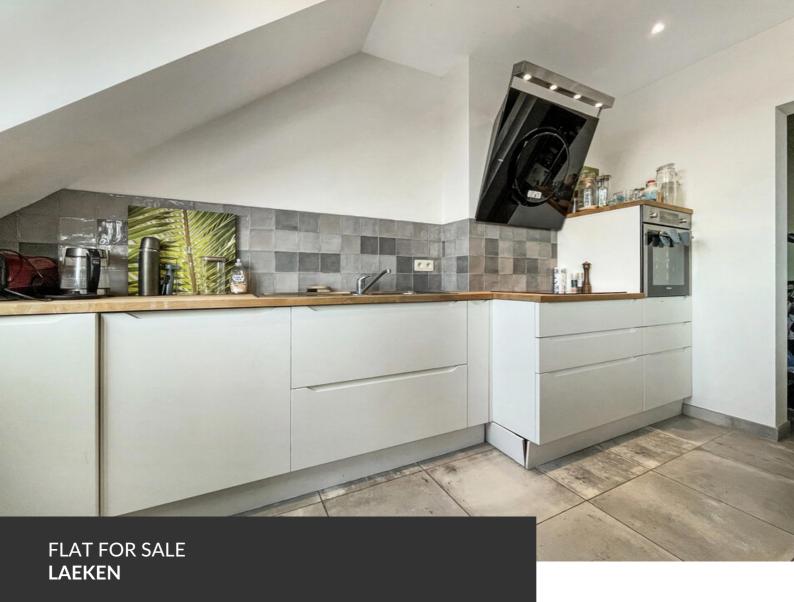

Huge conversion potential for this bright flat !

ADRESSE Avenue Laënnec, 13 1020 Laeken

PRICES 200.000 €

This flat, renovated a few years ago and located on the top floor of a small condominium in a quiet street, offers enormous potential for conversion thanks to its vast attic space. The roof will soon be completely renovated, financed by the co-ownership, to bring the insulation up to current standards, and at the same time to take advantage of this opportunity to create a beautiful space under the roof ! You could easily create a master bedroom with en-suite shower room, and why not a large terrace with a view of one of Brussels' most famous landmarks, the Atomium ! Note that the space and access hatch for a staircase already exist. The bright, spacious living area comprises a lounge and dining room, plus a large kitchen. To the rear, there are two bedrooms and a shower room. A basement cellar completes the flat. Close to all amenities, the Heysel...