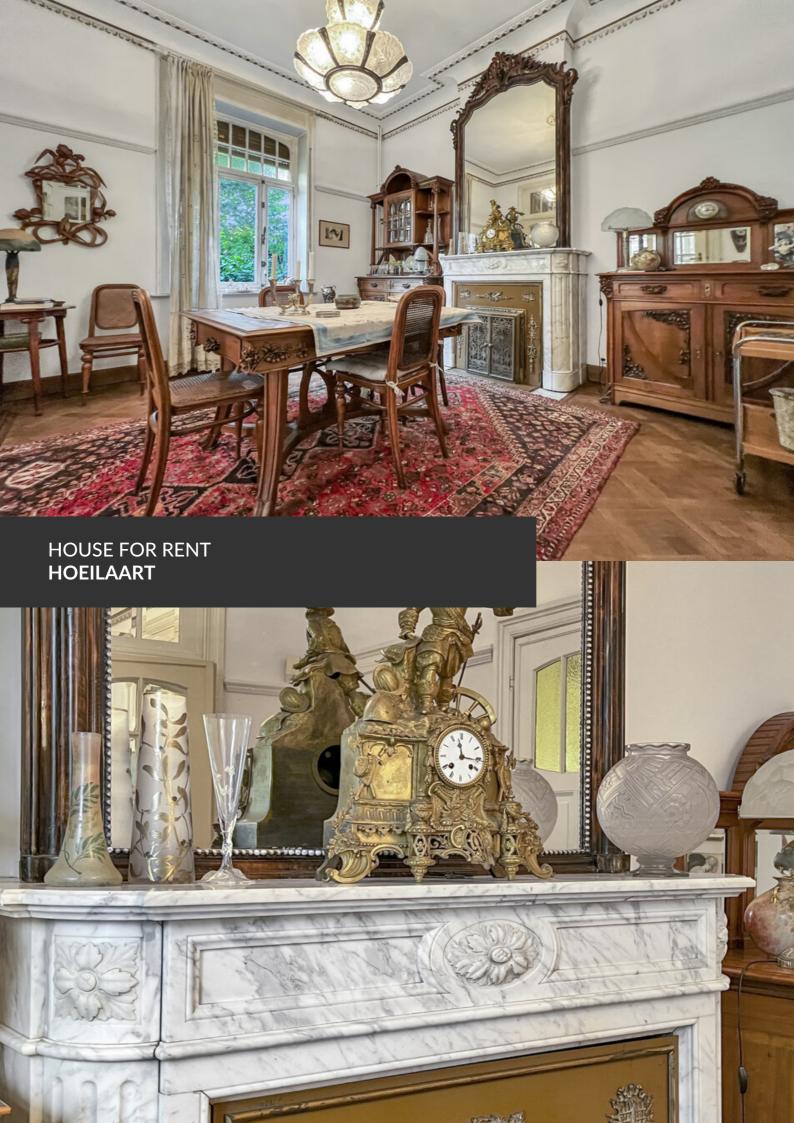

Exceptional property in the center of Hoeilaart

**ADRESSE** 

Edmond Vandervaerenstraat, 42 1560 Hoeilaart

PRICES 4.500 €

Nestled in the heart of the lush green outskirts of Brussels, discover this magnificent historic-style home located in Hoeilaart, an idyllic setting where charm and tranquility blend seamlessly. With its elegant and unique architecture, this property stands out with its large windows that flood the interiors with abundant natural light. The property offers all the desired comforts with four bedrooms, three bathrooms, a spacious kitchen and a lovely scullery, a double living room, large cellars, and a garage. Surrounded by a perfectly maintained landscaped garden, this house offers a peaceful and private living environment, sheltered from prying eyes. Both the interior and exterior exude character and refinement, ideal for a family seeking space and authenticity. In addition to the main house, an independent Tiny House complements the property, perfect for hosting guests or setting up a quiet workspace. There is also a greenhouse designed for events, ideal for hosting receptions or enjoying...