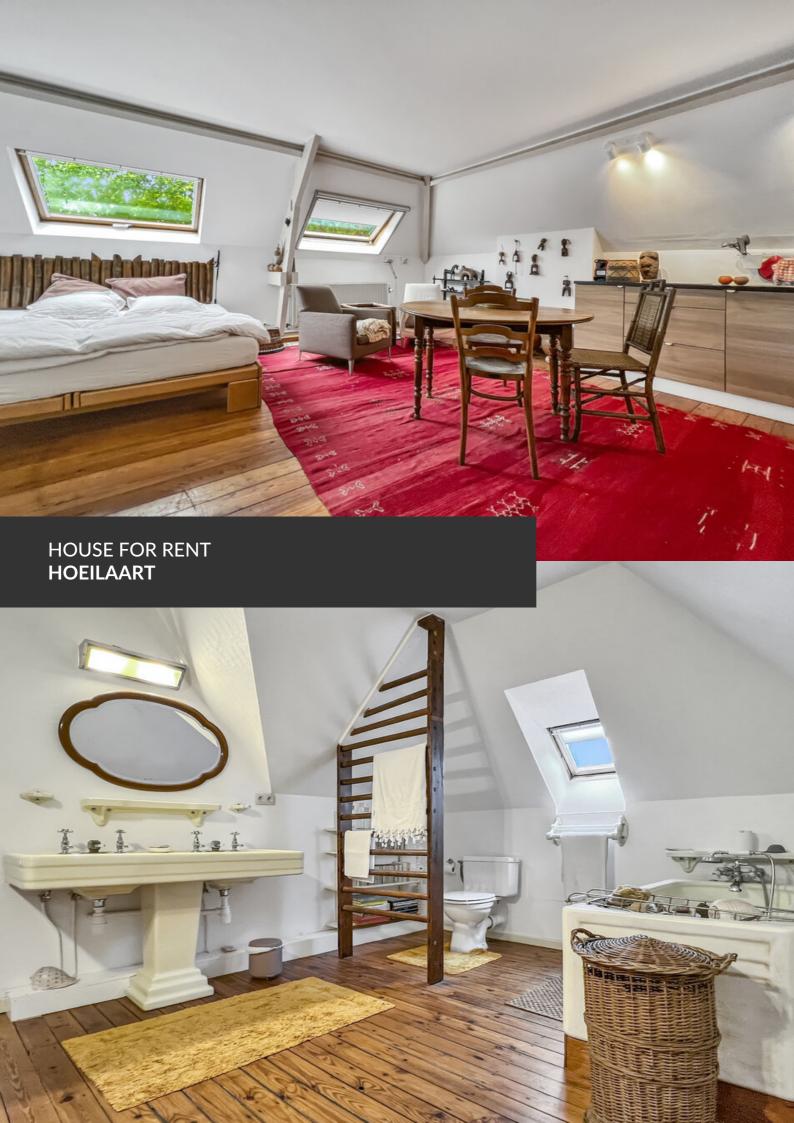

Exceptional property in the center of Hoeilaart

**ADRESSE** 

Edmond Vandervaerenstraat, 42 1560 Hoeilaart

PRICES 4.500 €

Nestled in the heart of the lush green outskirts of Brussels, discover this magnificent historic-style home located in Hoeilaart, an idyllic setting where charm and tranquility blend seamlessly. With its elegant and unique architecture, this property stands out with its large windows that flood the interiors with abundant natural light. The property offers all the desired comforts with four bedrooms, three bathrooms, a spacious kitchen and a lovely scullery, a double living room, large cellars, and a garage. Surrounded by a perfectly maintained landscaped garden, this house offers a peaceful and private living environment, sheltered from prying eyes. Both the interior and exterior exude character and refinement, ideal for a family seeking space and authenticity. In addition to the main house, an independent Tiny House complements the property, perfect for hosting guests or setting up a quiet workspace. There is also a greenhouse designed for events, ideal for hosting receptions or enjoying...

### office

| Land surface           | 9.423 m²          |
|------------------------|-------------------|
| Living space           | 390 m²            |
| Year of construction   | 1924              |
| Number of bedrooms     | 4                 |
| Surface area bedroom 1 | 25 m <sup>2</sup> |
| Surface area bedroom 2 | 24 m²             |
| Surface area bedroom 3 | 21 m <sup>2</sup> |
| Surface area bedroom 4 | 17 m <sup>2</sup> |
| Number of bathrooms    | 3                 |
| Number of toilets      | 4                 |
| Open fire              | yes               |