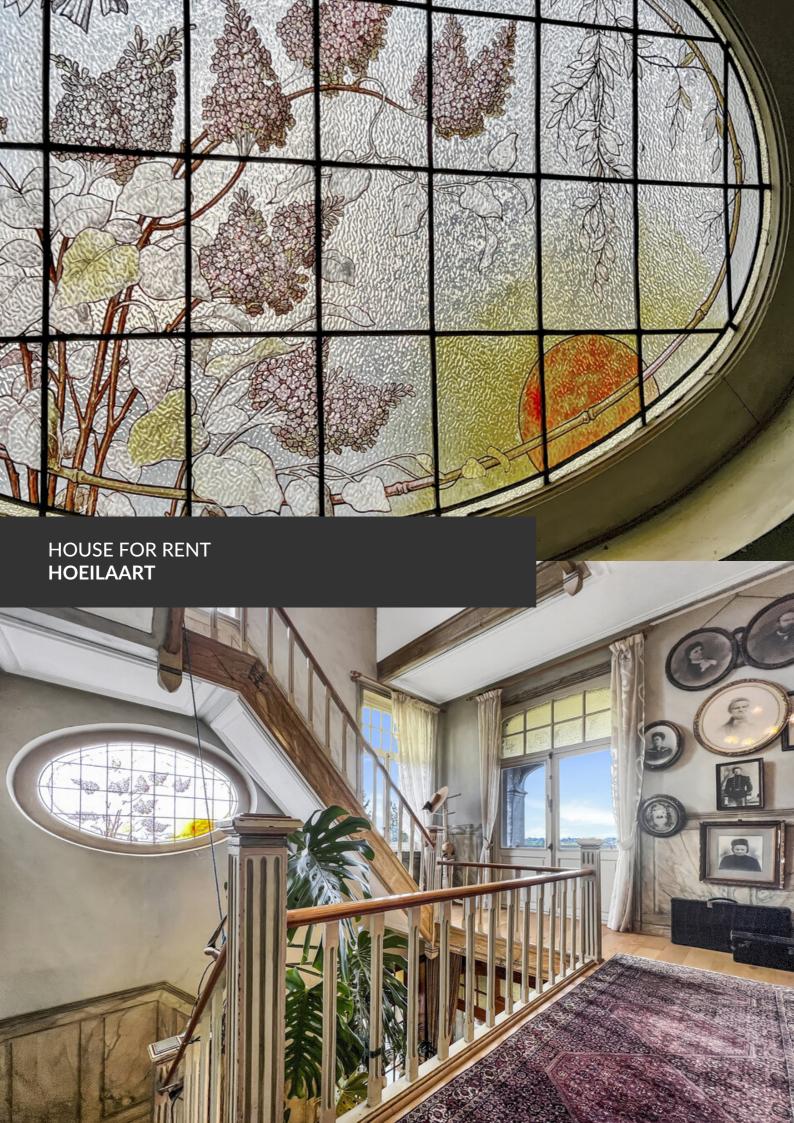

Exceptional property in the center of Hoeilaart

**ADRESSE** 

Edmond Vandervaerenstraat, 42 1560 Hoeilaart

PRICES 4.500 €

Nestled in the heart of the lush green outskirts of Brussels, discover this magnificent historic-style home located in Hoeilaart, an idyllic setting where charm and tranquility blend seamlessly. With its elegant and unique architecture, this property stands out with its large windows that flood the interiors with abundant natural light. The property offers all the desired comforts with four bedrooms, three bathrooms, a spacious kitchen and a lovely scullery, a double living room, large cellars, and a garage. Surrounded by a perfectly maintained landscaped garden, this house offers a peaceful and private living environment, sheltered from prying eyes. Both the interior and exterior exude character and refinement, ideal for a family seeking space and authenticity. In addition to the main house, an independent Tiny House complements the property, perfect for hosting guests or setting up a quiet workspace. There is also a greenhouse designed for events, ideal for hosting receptions or enjoying...