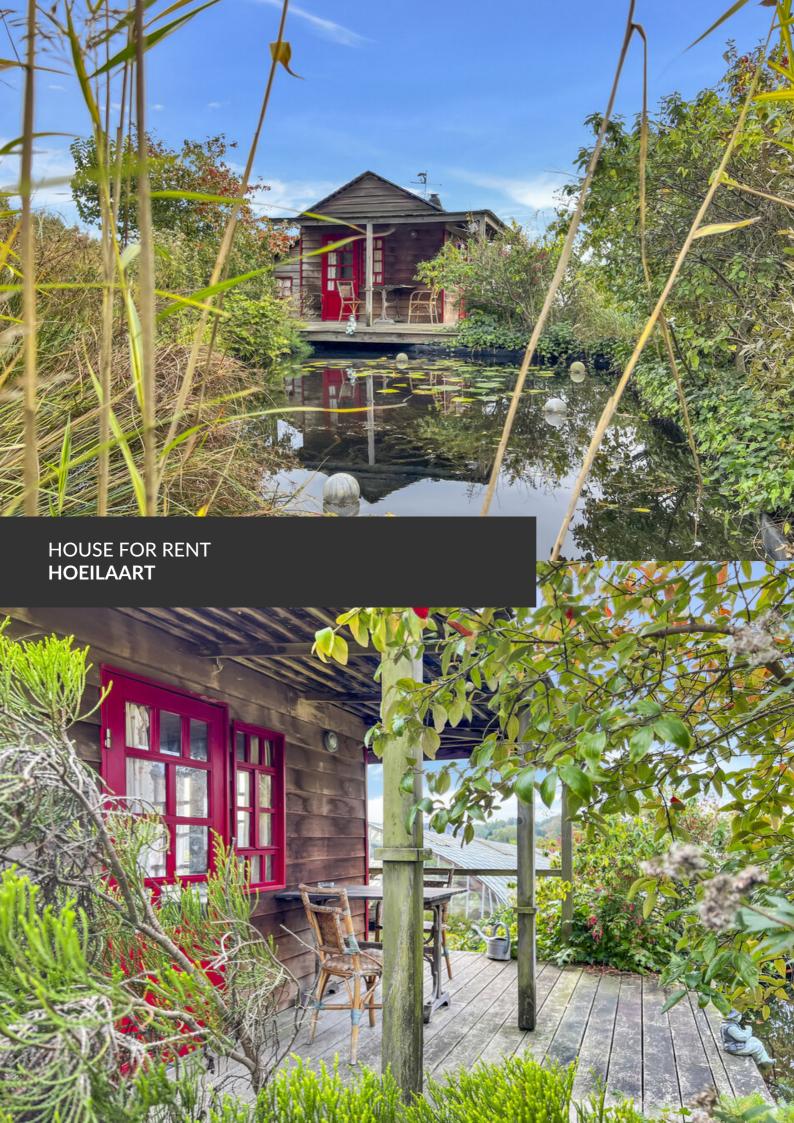

Exceptional property in the center of Hoeilaart

**ADRESSE** 

Edmond Vandervaerenstraat, 42 1560 Hoeilaart

PRICES 4.500 €

Nestled in the heart of the lush green outskirts of Brussels, discover this magnificent historic-style home located in Hoeilaart, an idyllic setting where charm and tranquility blend seamlessly. With its elegant and unique architecture, this property stands out with its large windows that flood the interiors with abundant natural light. The property offers all the desired comforts with four bedrooms, three bathrooms, a spacious kitchen and a lovely scullery, a double living room, large cellars, and a garage. Surrounded by a perfectly maintained landscaped garden, this house offers a peaceful and private living environment, sheltered from prying eyes. Both the interior and exterior exude character and refinement, ideal for a family seeking space and authenticity. In addition to the main house, an independent Tiny House complements the property, perfect for hosting guests or setting up a quiet workspace. There is also a greenhouse designed for events, ideal for hosting receptions or enjoying...

#### office

relaxing moments in nature. Hoeilaart, located at the gateway to Brussels, perfectly combines proximity to services and amenities (schools, shops, public transport) with direct access to the Sonian Forest, ideal for nature lovers and outdoor walks. Don't miss this unique opportunity to live in this exceptional property just minutes from the capital, offering an unparalleled quality of life.