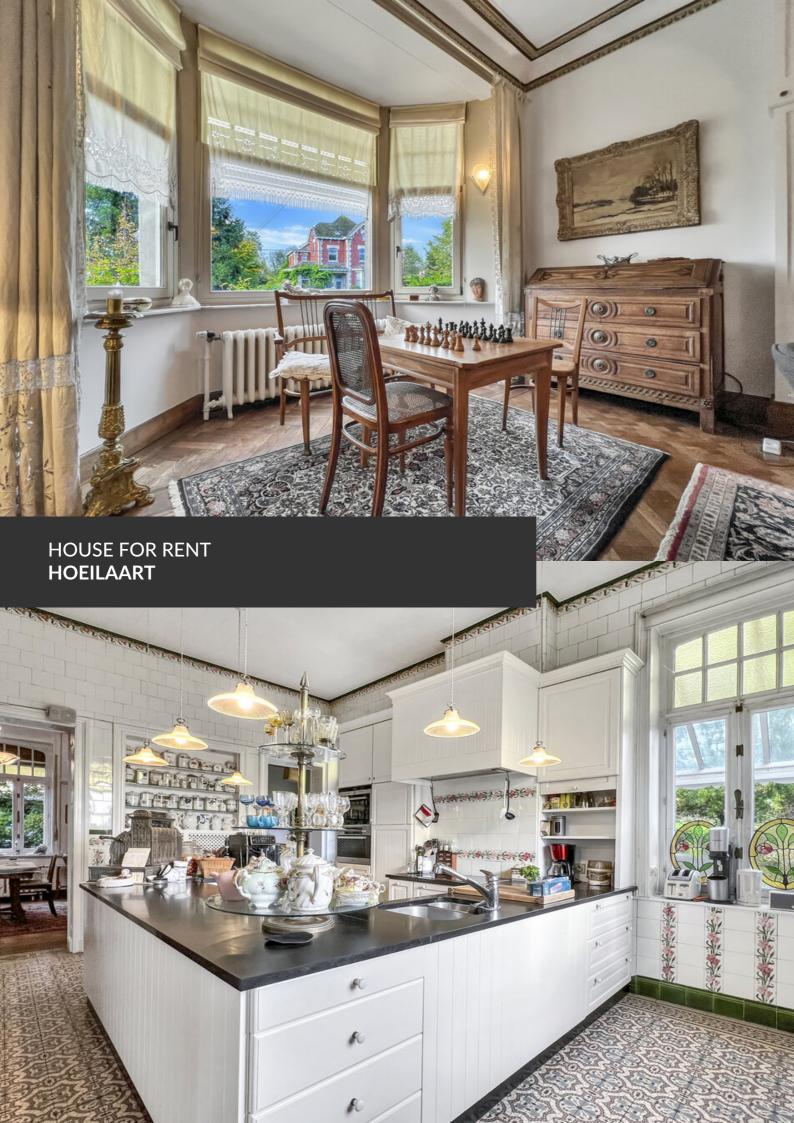

Exceptional property in the center of Hoeilaart

**ADRESSE** 

Edmond Vandervaerenstraat, 42 1560 Hoeilaart

PRICES 4.500 €

Nestled in the heart of the lush green outskirts of Brussels, discover this magnificent historic-style home located in Hoeilaart, an idyllic setting where charm and tranquility blend seamlessly. With its elegant and unique architecture, this property stands out with its large windows that flood the interiors with abundant natural light. The property offers all the desired comforts with four bedrooms, three bathrooms, a spacious kitchen and a lovely scullery, a double living room, large cellars, and a garage. Surrounded by a perfectly maintained landscaped garden, this house offers a peaceful and private living environment, sheltered from prying eyes. Both the interior and exterior exude character and refinement, ideal for a family seeking space and authenticity. In addition to the main house, an independent Tiny House complements the property, perfect for hosting guests or setting up a quiet workspace. There is also a greenhouse designed for events, ideal for hosting receptions or enjoying...

### office

| Land surface           | 9.423 m²          |
|------------------------|-------------------|
| Living space           | 390 m²            |
| Year of construction   | 1924              |
| Number of bedrooms     | 4                 |
| Surface area bedroom 1 | 25 m <sup>2</sup> |
| Surface area bedroom 2 | 24 m²             |
| Surface area bedroom 3 | 21 m <sup>2</sup> |
| Surface area bedroom 4 | 17 m <sup>2</sup> |
| Number of bathrooms    | 3                 |
| Number of toilets      | 4                 |
| Open fire              | yes               |