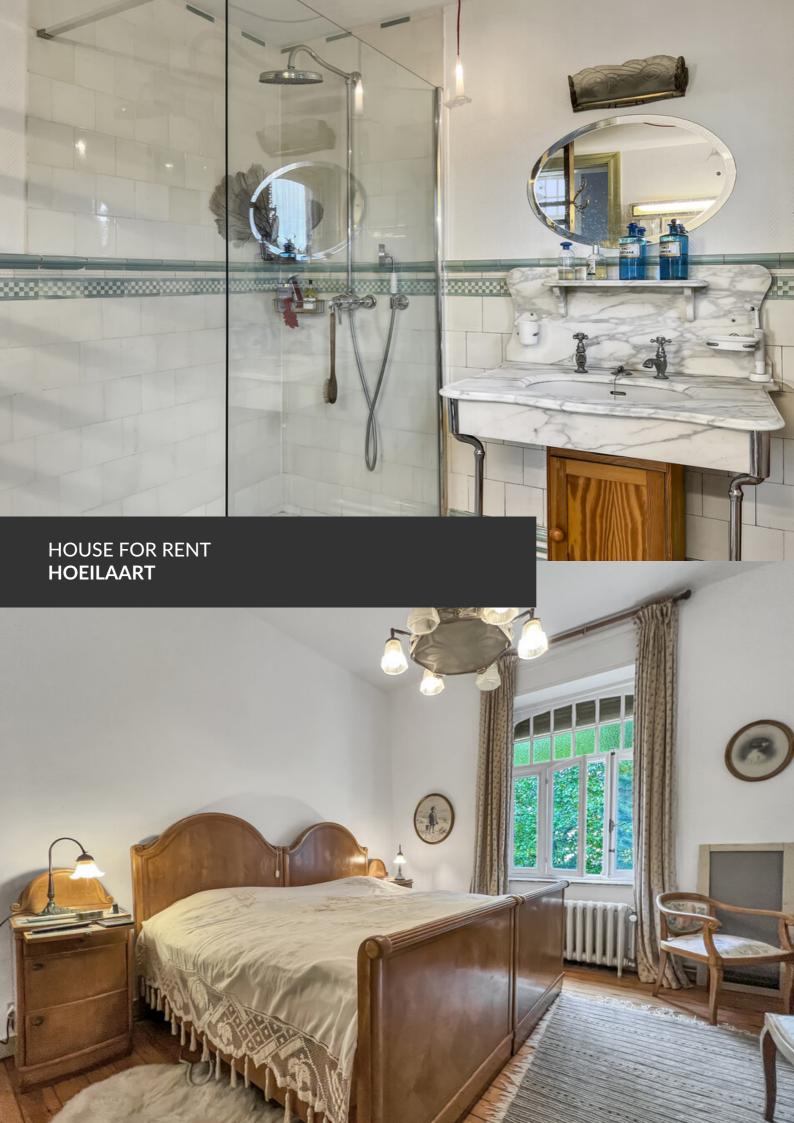

Exceptional property in the center of Hoeilaart

**ADRESSE** 

Edmond Vandervaerenstraat, 42 1560 Hoeilaart

PRICES 4.500 €

Nestled in the heart of the lush green outskirts of Brussels, discover this magnificent historic-style home located in Hoeilaart, an idyllic setting where charm and tranquility blend seamlessly. With its elegant and unique architecture, this property stands out with its large windows that flood the interiors with abundant natural light. The property offers all the desired comforts with four bedrooms, three bathrooms, a spacious kitchen and a lovely scullery, a double living room, large cellars, and a garage. Surrounded by a perfectly maintained landscaped garden, this house offers a peaceful and private living environment, sheltered from prying eyes. Both the interior and exterior exude character and refinement, ideal for a family seeking space and authenticity. In addition to the main house, an independent Tiny House complements the property, perfect for hosting guests or setting up a quiet workspace. There is also a greenhouse designed for events, ideal for hosting receptions or enjoying...

### office

| Land surface           | 9.423 m²          |
|------------------------|-------------------|
| Living space           | 390 m²            |
| Year of construction   | 1924              |
| Number of bedrooms     | 4                 |
| Surface area bedroom 1 | 25 m <sup>2</sup> |
| Surface area bedroom 2 | 24 m²             |
| Surface area bedroom 3 | 21 m <sup>2</sup> |
| Surface area bedroom 4 | 17 m <sup>2</sup> |
| Number of bathrooms    | 3                 |
| Number of toilets      | 4                 |
| Open fire              | yes               |