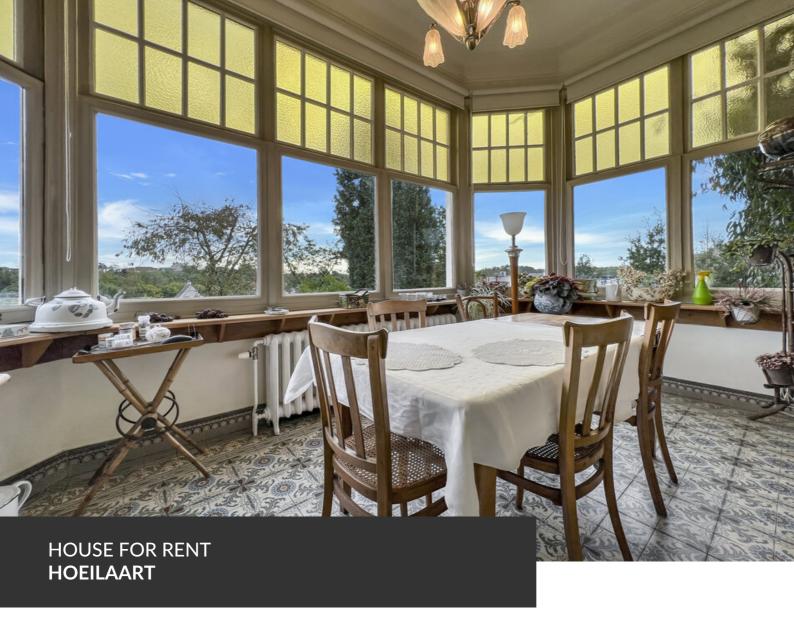

Exceptional property in the center of Hoeilaart

**ADRESSE** 

Edmond Vandervaerenstraat, 42 1560 Hoeilaart

PRICES 4.500 €

Nestled in the heart of the lush green outskirts of Brussels, discover this magnificent historic-style home located in Hoeilaart, an idyllic setting where charm and tranquility blend seamlessly. With its elegant and unique architecture, this property stands out with its large windows that flood the interiors with abundant natural light. The property offers all the desired comforts with four bedrooms, three bathrooms, a spacious kitchen and a lovely scullery, a double living room, large cellars, and a garage. Surrounded by a perfectly maintained landscaped garden, this house offers a peaceful and private living environment, sheltered from prying eyes. Both the interior and exterior exude character and refinement, ideal for a family seeking space and authenticity. In addition to the main house, an independent Tiny House complements the property, perfect for hosting guests or setting up a quiet workspace. There is also a greenhouse designed for events, ideal for hosting receptions or enjoying...