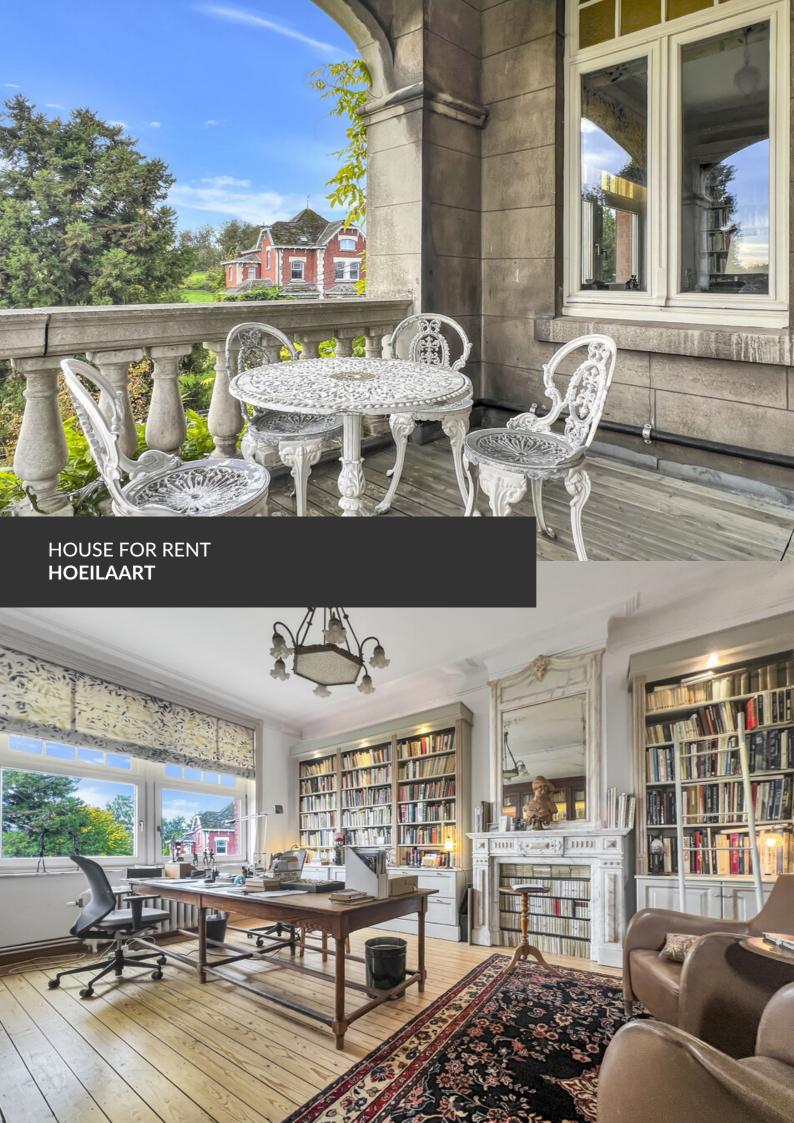

Exceptional property in the center of Hoeilaart

**ADRESSE** 

Edmond Vandervaerenstraat, 42 1560 Hoeilaart

PRICES 4.500 €

Nestled in the heart of the lush green outskirts of Brussels, discover this magnificent historic-style home located in Hoeilaart, an idyllic setting where charm and tranquility blend seamlessly. With its elegant and unique architecture, this property stands out with its large windows that flood the interiors with abundant natural light. The property offers all the desired comforts with four bedrooms, three bathrooms, a spacious kitchen and a lovely scullery, a double living room, large cellars, and a garage. Surrounded by a perfectly maintained landscaped garden, this house offers a peaceful and private living environment, sheltered from prying eyes. Both the interior and exterior exude character and refinement, ideal for a family seeking space and authenticity. In addition to the main house, an independent Tiny House complements the property, perfect for hosting guests or setting up a quiet workspace. There is also a greenhouse designed for events, ideal for hosting receptions or enjoying...

#### office

relaxing moments in nature. Hoeilaart, located at the gateway to Brussels, perfectly combines proximity to services and amenities (schools, shops, public transport) with direct access to the Sonian Forest, ideal for nature lovers and outdoor walks. Don't miss this unique opportunity to live in this exceptional property just minutes from the capital, offering an unparalleled quality of life.