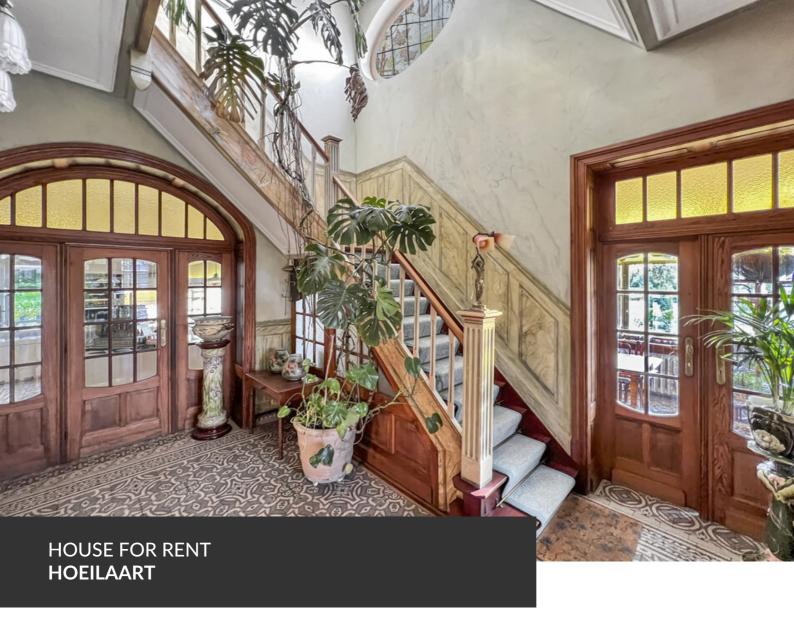

Exceptional property in the center of Hoeilaart

**ADRESSE** 

Edmond Vandervaerenstraat, 42 1560 Hoeilaart

PRICES 4.500 €

Nestled in the heart of the lush green outskirts of Brussels, discover this magnificent historic-style home located in Hoeilaart, an idyllic setting where charm and tranquility blend seamlessly. With its elegant and unique architecture, this property stands out with its large windows that flood the interiors with abundant natural light. The property offers all the desired comforts with four bedrooms, three bathrooms, a spacious kitchen and a lovely scullery, a double living room, large cellars, and a garage. Surrounded by a perfectly maintained landscaped garden, this house offers a peaceful and private living environment, sheltered from prying eyes. Both the interior and exterior exude character and refinement, ideal for a family seeking space and authenticity. In addition to the main house, an independent Tiny House complements the property, perfect for hosting guests or setting up a quiet workspace. There is also a greenhouse designed for events, ideal for hosting receptions or enjoying...