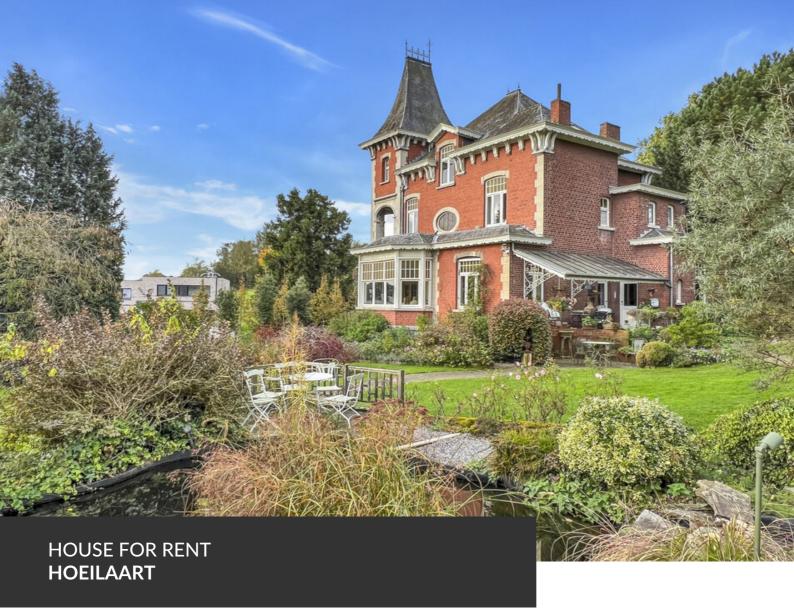

Exceptional property in the center of Hoeilaart

**ADRESSE** 

Edmond Vandervaerenstraat, 42 1560 Hoeilaart

PRICES 4.500 €

Nestled in the heart of the lush green outskirts of Brussels, discover this magnificent historic-style home located in Hoeilaart, an idyllic setting where charm and tranquility blend seamlessly. With its elegant and unique architecture, this property stands out with its large windows that flood the interiors with abundant natural light. The property offers all the desired comforts with four bedrooms, three bathrooms, a spacious kitchen and a lovely scullery, a double living room, large cellars, and a garage. Surrounded by a perfectly maintained landscaped garden, this house offers a peaceful and private living environment, sheltered from prying eyes. Both the interior and exterior exude character and refinement, ideal for a family seeking space and authenticity. In addition to the main house, an independent Tiny House complements the property, perfect for hosting guests or setting up a quiet workspace. There is also a greenhouse designed for events, ideal for hosting receptions or enjoying...

#### office

relaxing moments in nature. Hoeilaart, located at the gateway to Brussels, perfectly combines proximity to services and amenities (schools, shops, public transport) with direct access to the Sonian Forest, ideal for nature lovers and outdoor walks. Don't miss this unique opportunity to live in this exceptional property just minutes from the capital, offering an unparalleled quality of life.