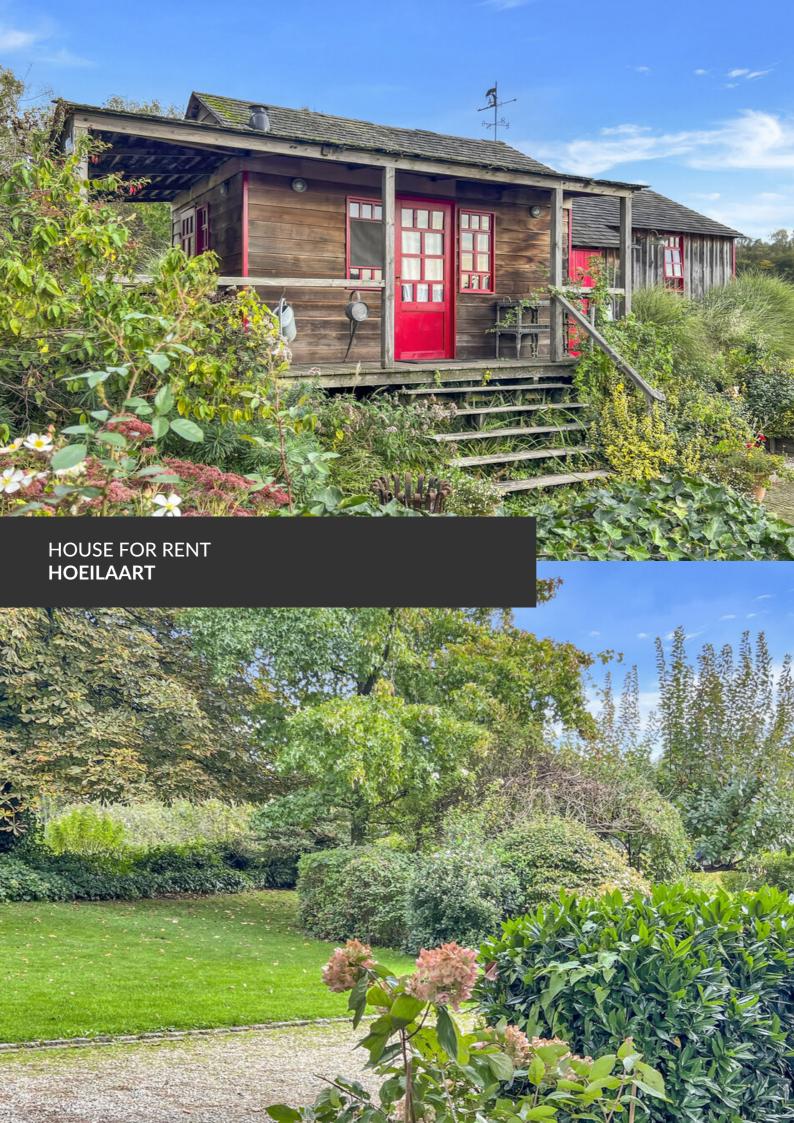

Exceptional property in the center of Hoeilaart

**ADRESSE** 

Edmond Vandervaerenstraat, 42 1560 Hoeilaart

PRICES 4.500 €

Nestled in the heart of the lush green outskirts of Brussels, discover this magnificent historic-style home located in Hoeilaart, an idyllic setting where charm and tranquility blend seamlessly. With its elegant and unique architecture, this property stands out with its large windows that flood the interiors with abundant natural light. The property offers all the desired comforts with four bedrooms, three bathrooms, a spacious kitchen and a lovely scullery, a double living room, large cellars, and a garage. Surrounded by a perfectly maintained landscaped garden, this house offers a peaceful and private living environment, sheltered from prying eyes. Both the interior and exterior exude character and refinement, ideal for a family seeking space and authenticity. In addition to the main house, an independent Tiny House complements the property, perfect for hosting guests or setting up a quiet workspace. There is also a greenhouse designed for events, ideal for hosting receptions or enjoying...

#### office

relaxing moments in nature. Hoeilaart, located at the gateway to Brussels, perfectly combines proximity to services and amenities (schools, shops, public transport) with direct access to the Sonian Forest, ideal for nature lovers and outdoor walks. Don't miss this unique opportunity to live in this exceptional property just minutes from the capital, offering an unparalleled quality of life.