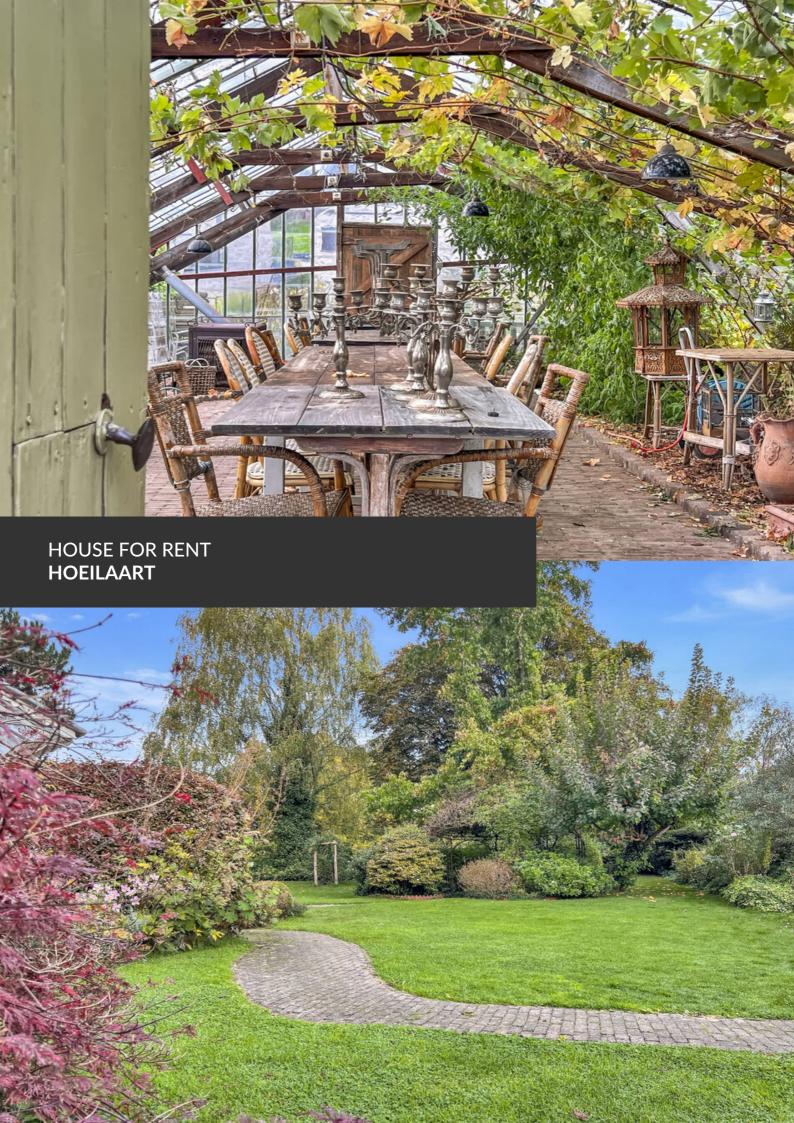

Exceptional property in the center of Hoeilaart

**ADRESSE** 

Edmond Vandervaerenstraat, 42 1560 Hoeilaart

PRICES 4.500 €

Nestled in the heart of the lush green outskirts of Brussels, discover this magnificent historic-style home located in Hoeilaart, an idyllic setting where charm and tranquility blend seamlessly. With its elegant and unique architecture, this property stands out with its large windows that flood the interiors with abundant natural light. The property offers all the desired comforts with four bedrooms, three bathrooms, a spacious kitchen and a lovely scullery, a double living room, large cellars, and a garage. Surrounded by a perfectly maintained landscaped garden, this house offers a peaceful and private living environment, sheltered from prying eyes. Both the interior and exterior exude character and refinement, ideal for a family seeking space and authenticity. In addition to the main house, an independent Tiny House complements the property, perfect for hosting guests or setting up a quiet workspace. There is also a greenhouse designed for events, ideal for hosting receptions or enjoying...

#### office

relaxing moments in nature. Hoeilaart, located at the gateway to Brussels, perfectly combines proximity to services and amenities (schools, shops, public transport) with direct access to the Sonian Forest, ideal for nature lovers and outdoor walks. Don't miss this unique opportunity to live in this exceptional property just minutes from the capital, offering an unparalleled quality of life.