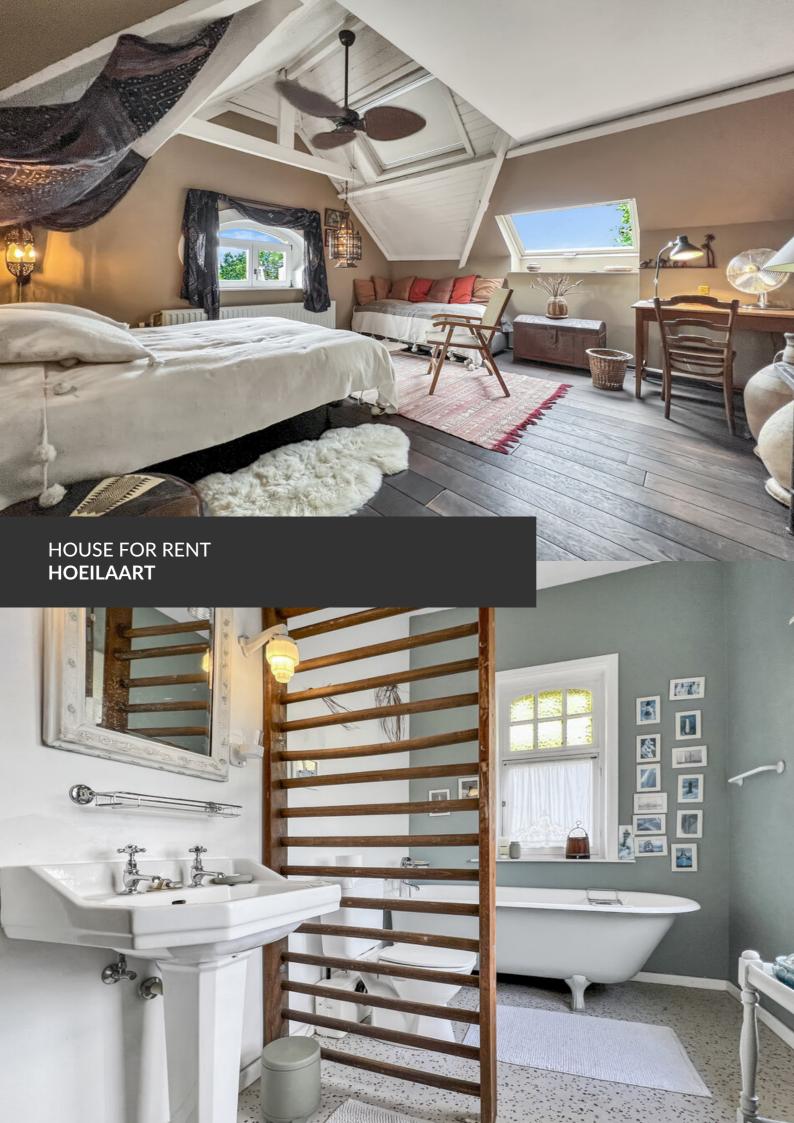

Exceptional property in the center of Hoeilaart

**ADRESSE** 

Edmond Vandervaerenstraat, 42 1560 Hoeilaart

PRICES 4.500 €

Nestled in the heart of the lush green outskirts of Brussels, discover this magnificent historic-style home located in Hoeilaart, an idyllic setting where charm and tranquility blend seamlessly. With its elegant and unique architecture, this property stands out with its large windows that flood the interiors with abundant natural light. The property offers all the desired comforts with four bedrooms, three bathrooms, a spacious kitchen and a lovely scullery, a double living room, large cellars, and a garage. Surrounded by a perfectly maintained landscaped garden, this house offers a peaceful and private living environment, sheltered from prying eyes. Both the interior and exterior exude character and refinement, ideal for a family seeking space and authenticity. In addition to the main house, an independent Tiny House complements the property, perfect for hosting guests or setting up a quiet workspace. There is also a greenhouse designed for events, ideal for hosting receptions or enjoying...

### office

| Land surface           | 9.423 m²          |
|------------------------|-------------------|
| Living space           | 390 m²            |
| Year of construction   | 1924              |
| Number of bedrooms     | 4                 |
| Surface area bedroom 1 | 25 m <sup>2</sup> |
| Surface area bedroom 2 | 24 m²             |
| Surface area bedroom 3 | 21 m <sup>2</sup> |
| Surface area bedroom 4 | 17 m <sup>2</sup> |
| Number of bathrooms    | 3                 |
| Number of toilets      | 4                 |
| Open fire              | yes               |