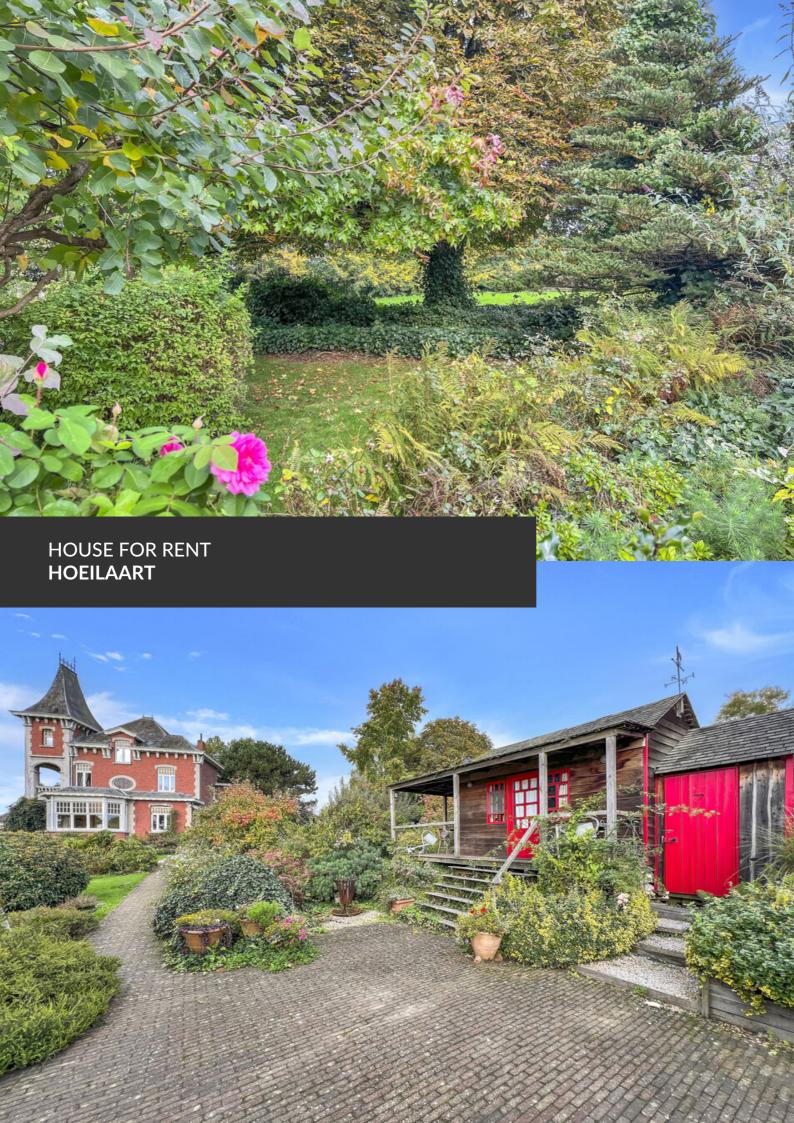

Exceptional property in the center of Hoeilaart

**ADRESSE** 

Edmond Vandervaerenstraat, 42 1560 Hoeilaart

PRICES 4.500 €

Nestled in the heart of the lush green outskirts of Brussels, discover this magnificent historic-style home located in Hoeilaart, an idyllic setting where charm and tranquility blend seamlessly. With its elegant and unique architecture, this property stands out with its large windows that flood the interiors with abundant natural light. The property offers all the desired comforts with four bedrooms, three bathrooms, a spacious kitchen and a lovely scullery, a double living room, large cellars, and a garage. Surrounded by a perfectly maintained landscaped garden, this house offers a peaceful and private living environment, sheltered from prying eyes. Both the interior and exterior exude character and refinement, ideal for a family seeking space and authenticity. In addition to the main house, an independent Tiny House complements the property, perfect for hosting guests or setting up a quiet workspace. There is also a greenhouse designed for events, ideal for hosting receptions or enjoying...

#### office

relaxing moments in nature. Hoeilaart, located at the gateway to Brussels, perfectly combines proximity to services and amenities (schools, shops, public transport) with direct access to the Sonian Forest, ideal for nature lovers and outdoor walks. Don't miss this unique opportunity to live in this exceptional property just minutes from the capital, offering an unparalleled quality of life.