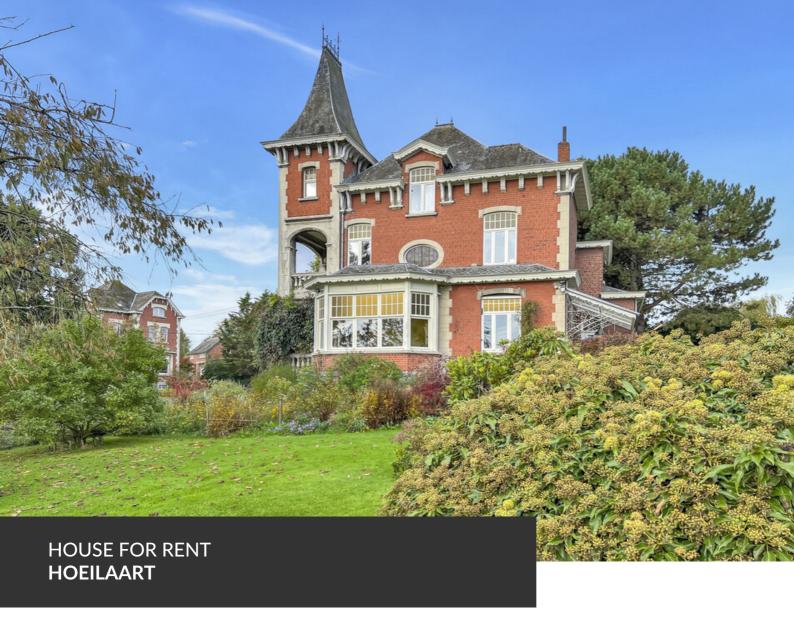

Exceptional property in the center of Hoeilaart

**ADRESSE** 

Edmond Vandervaerenstraat, 42 1560 Hoeilaart

PRICES 4.500 €

Nestled in the heart of the lush green outskirts of Brussels, discover this magnificent historic-style home located in Hoeilaart, an idyllic setting where charm and tranquility blend seamlessly. With its elegant and unique architecture, this property stands out with its large windows that flood the interiors with abundant natural light. The property offers all the desired comforts with four bedrooms, three bathrooms, a spacious kitchen and a lovely scullery, a double living room, large cellars, and a garage. Surrounded by a perfectly maintained landscaped garden, this house offers a peaceful and private living environment, sheltered from prying eyes. Both the interior and exterior exude character and refinement, ideal for a family seeking space and authenticity. In addition to the main house, an independent Tiny House complements the property, perfect for hosting guests or setting up a quiet workspace. There is also a greenhouse designed for events, ideal for hosting receptions or enjoying...

#### office

relaxing moments in nature. Hoeilaart, located at the gateway to Brussels, perfectly combines proximity to services and amenities (schools, shops, public transport) with direct access to the Sonian Forest, ideal for nature lovers and outdoor walks. Don't miss this unique opportunity to live in this exceptional property just minutes from the capital, offering an unparalleled quality of life.

### office

| Land surface           | 9.423 m²          |
|------------------------|-------------------|
| Living space           | 390 m²            |
| Year of construction   | 1924              |
| Number of bedrooms     | 4                 |
| Surface area bedroom 1 | 25 m <sup>2</sup> |
| Surface area bedroom 2 | 24 m²             |
| Surface area bedroom 3 | 21 m <sup>2</sup> |
| Surface area bedroom 4 | 17 m <sup>2</sup> |
| Number of bathrooms    | 3                 |
| Number of toilets      | 4                 |
| Open fire              | yes               |