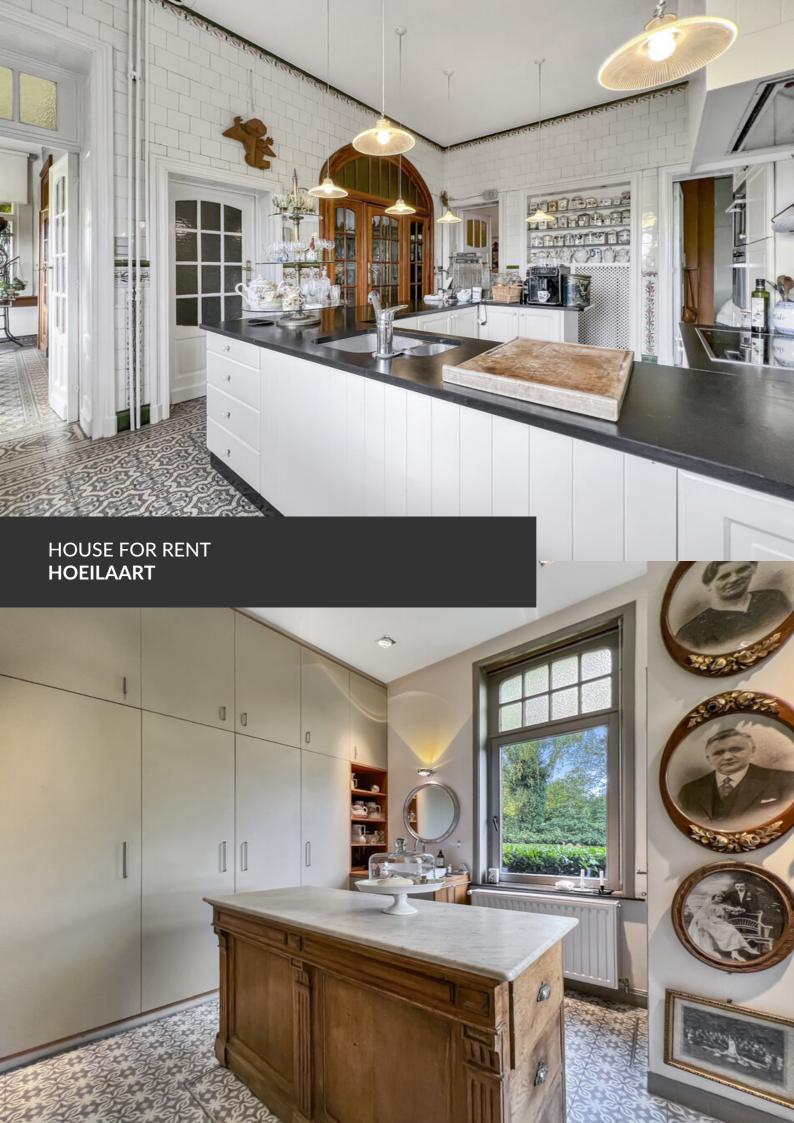

Exceptional property in the center of Hoeilaart

**ADRESSE** 

Edmond Vandervaerenstraat, 42 1560 Hoeilaart

PRICES 4.500 €

Nestled in the heart of the lush green outskirts of Brussels, discover this magnificent historic-style home located in Hoeilaart, an idyllic setting where charm and tranquility blend seamlessly. With its elegant and unique architecture, this property stands out with its large windows that flood the interiors with abundant natural light. The property offers all the desired comforts with four bedrooms, three bathrooms, a spacious kitchen and a lovely scullery, a double living room, large cellars, and a garage. Surrounded by a perfectly maintained landscaped garden, this house offers a peaceful and private living environment, sheltered from prying eyes. Both the interior and exterior exude character and refinement, ideal for a family seeking space and authenticity. In addition to the main house, an independent Tiny House complements the property, perfect for hosting guests or setting up a quiet workspace. There is also a greenhouse designed for events, ideal for hosting receptions or enjoying...