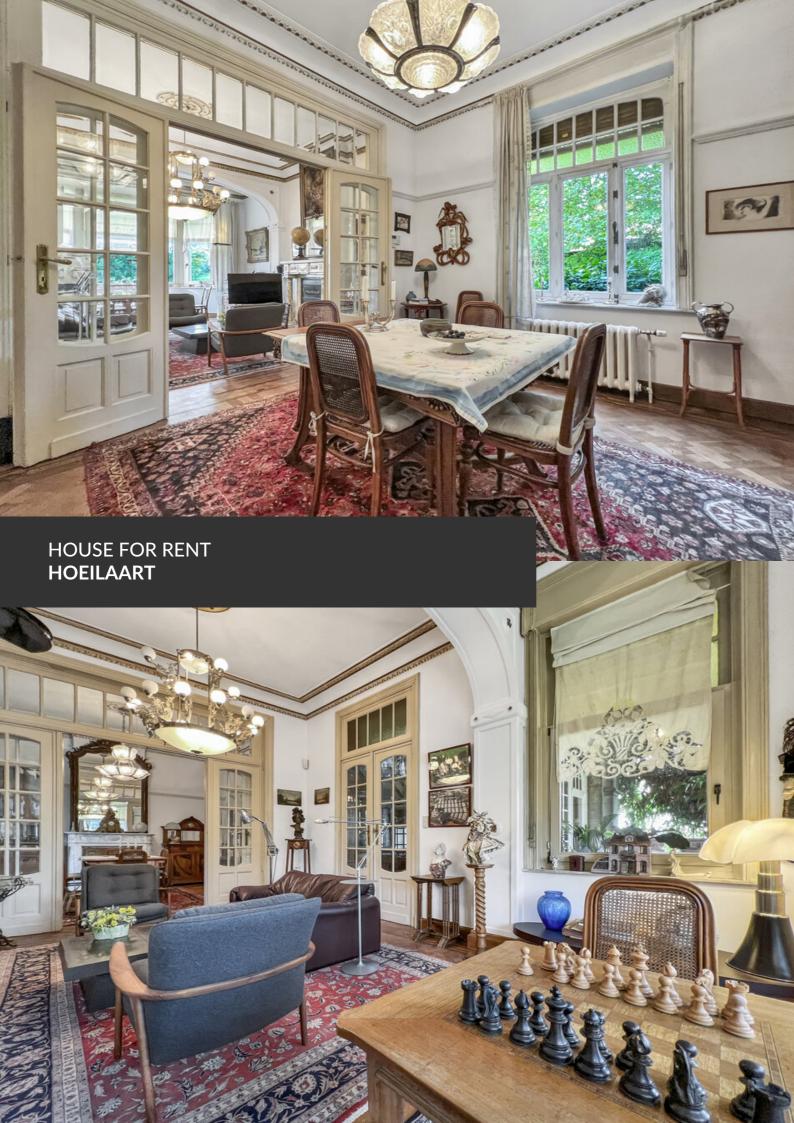

Exceptional property in the center of Hoeilaart

**ADRESSE** 

Edmond Vandervaerenstraat, 42 1560 Hoeilaart

PRICES 4.500 €

Nestled in the heart of the lush green outskirts of Brussels, discover this magnificent historic-style home located in Hoeilaart, an idyllic setting where charm and tranquility blend seamlessly. With its elegant and unique architecture, this property stands out with its large windows that flood the interiors with abundant natural light. The property offers all the desired comforts with four bedrooms, three bathrooms, a spacious kitchen and a lovely scullery, a double living room, large cellars, and a garage. Surrounded by a perfectly maintained landscaped garden, this house offers a peaceful and private living environment, sheltered from prying eyes. Both the interior and exterior exude character and refinement, ideal for a family seeking space and authenticity. In addition to the main house, an independent Tiny House complements the property, perfect for hosting guests or setting up a quiet workspace. There is also a greenhouse designed for events, ideal for hosting receptions or enjoying...