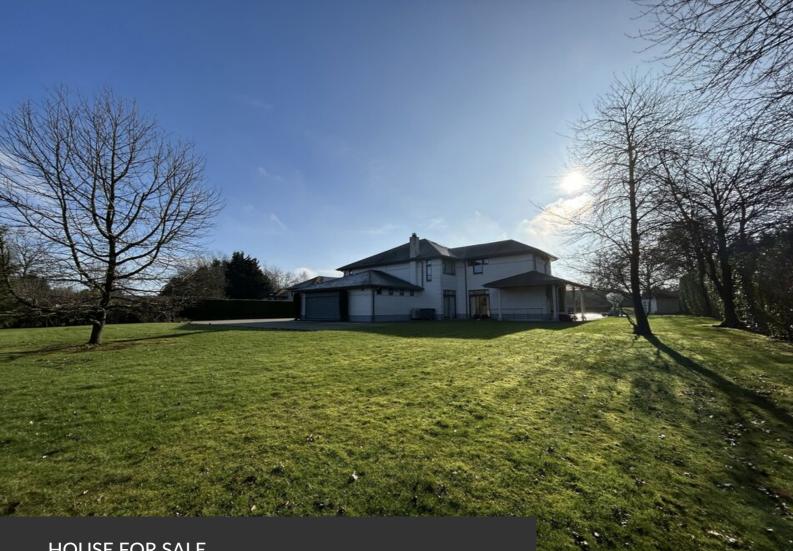

Exceptional and refined property with all the wanted comfort

ADRESSE Rue Coleau, 60 1410 Waterloo

PRICES 1.900.000 €

> Ideally located close to Joli-Bois, this elegant and bright villa from 2008, with  $\pm$  443 m<sup>2</sup> of living space ( $\pm$  670 m<sup>2</sup> built), is set on a magnificent landscaped plot of  $\pm$  45 ares 20 ca, featuring a heated pool and spacious terraces. The ground floor includes an entrance hall with a cloakroom and guest toilet, an office, a cinema room, a dining room adjacent to the spa, a fully equipped kitchen with a dining area in the veranda, a living room with a gas fireplace, and a fitness room. A large terrace in Roman stone, a double garage, and a storage room complete this level. On the first floor, the night hall leads to the master suite, which offers a bedroom with a balcony, a walk-in closet, and a spacious shower room. There is also a beautiful bedroom with its own shower room and two bedrooms with mezzanines, each featuring a...