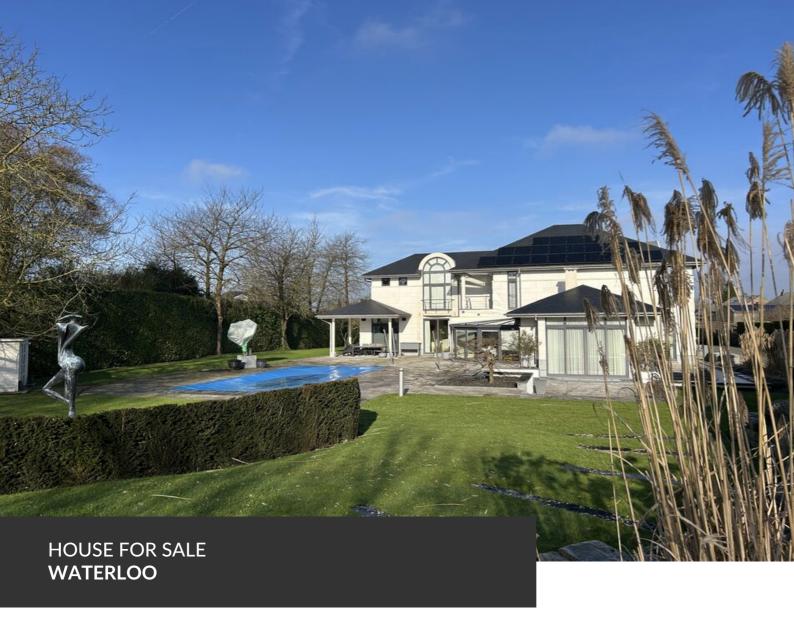

Exceptional and refined property with all the wanted comfort

ADRESSE Rue Coleau, 60 1410 Waterloo

PRICES 1.900.000 €

> Ideally located close to Joli-Bois, this elegant and bright villa from 2008, with  $\pm$  443 m<sup>2</sup> of living space ( $\pm$  670 m<sup>2</sup> built), is set on a magnificent landscaped plot of  $\pm$  45 ares 20 ca, featuring a heated pool and spacious terraces. The ground floor includes an entrance hall with a cloakroom and guest toilet, an office, a cinema room, a dining room adjacent to the spa, a fully equipped kitchen with a dining area in the veranda, a living room with a gas fireplace, and a fitness room. A large terrace in Roman stone, a double garage, and a storage room complete this level. On the first floor, the night hall leads to the master suite, which offers a bedroom with a balcony, a walk-in closet, and a spacious shower room. There is also a beautiful bedroom with its own shower room and two bedrooms with mezzanines, each featuring a...

#### office

Avenue Reine Astrid 92 bte 2 1310 La Hulpe +32 2 216 88 00

walk-in closet and a private shower room. A fifth bedroom with a balcony currently serves as a laundry area, which can easily be converted into an en-suite shower room. The partial basement features a wine cellar, generous storage spaces, a technical room, and a gas boiler room. This high-end property captivates with its refined finishes, generous volumes, and natural brightness. Underfloor heating, a façade in French stone, photovoltaic panels, home automation, air conditioning, a B&O audio system, and an electric gate enhance its comfort. An exceptional property combining prestige and discretion.