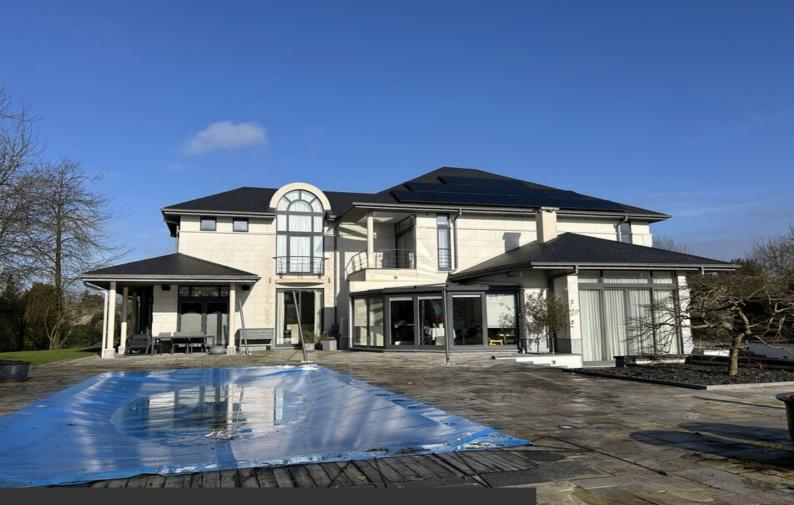

Exceptional and refined property with all the wanted comfort

ADRESSE Rue Coleau, 60 1410 Waterloo

PRICES 1.900.000 €

> Ideally located close to Joli-Bois, this elegant and bright villa from 2008, with  $\pm$  443 m<sup>2</sup> of living space ( $\pm$  670 m<sup>2</sup> built), is set on a magnificent landscaped plot of  $\pm$  45 ares 20 ca, featuring a heated pool and spacious terraces. The ground floor includes an entrance hall with a cloakroom and guest toilet, an office, a cinema room, a dining room adjacent to the spa, a fully equipped kitchen with a dining area in the veranda, a living room with a gas fireplace, and a fitness room. A large terrace in Roman stone, a double garage, and a storage room complete this level. On the first floor, the night hall leads to the master suite, which offers a bedroom with a balcony, a walk-in closet, and a spacious shower room. There is also a beautiful bedroom with its own shower room and two bedrooms with mezzanines, each featuring a...

#### office

Avenue Reine Astrid 92 bte 2 1310 La Hulpe +32 2 216 88 00

walk-in closet and a private shower room. A fifth bedroom with a balcony currently serves as a laundry area, which can easily be converted into an en-suite shower room. The partial basement features a wine cellar, generous storage spaces, a technical room, and a gas boiler room. This high-end property captivates with its refined finishes, generous volumes, and natural brightness. Underfloor heating, a façade in French stone, photovoltaic panels, home automation, air conditioning, a B&O audio system, and an electric gate enhance its comfort. An exceptional property combining prestige and discretion.