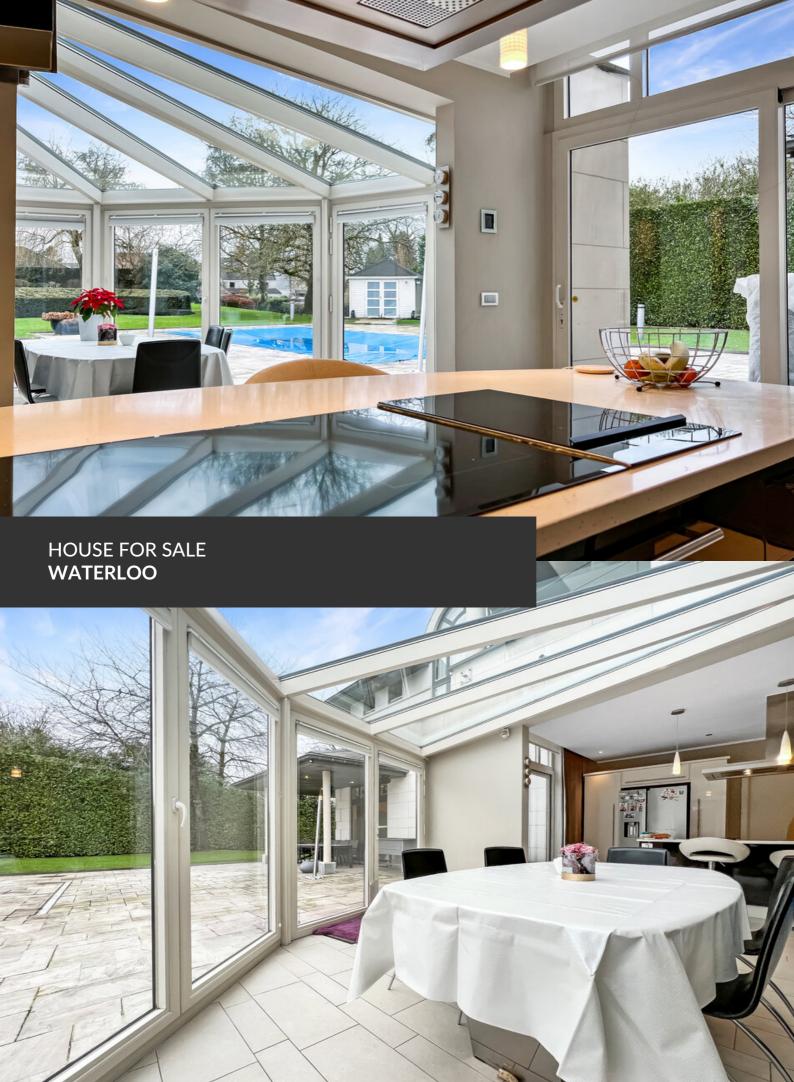

Exceptional and refined property with all the wanted comfort

ADRESSE Rue Coleau, 60 1410 Waterloo

PRICES 1.900.000 €

> Ideally located close to Joli-Bois, this elegant and bright villa from 2008, with  $\pm$  443 m<sup>2</sup> of living space ( $\pm$  670 m<sup>2</sup> built), is set on a magnificent landscaped plot of  $\pm$  45 ares 20 ca, featuring a heated pool and spacious terraces. The ground floor includes an entrance hall with a cloakroom and guest toilet, an office, a cinema room, a dining room adjacent to the spa, a fully equipped kitchen with a dining area in the veranda, a living room with a gas fireplace, and a fitness room. A large terrace in Roman stone, a double garage, and a storage room complete this level. On the first floor, the night hall leads to the master suite, which offers a bedroom with a balcony, a walk-in closet, and a spacious shower room. There is also a beautiful bedroom with its own shower room and two bedrooms with mezzanines, each featuring a...