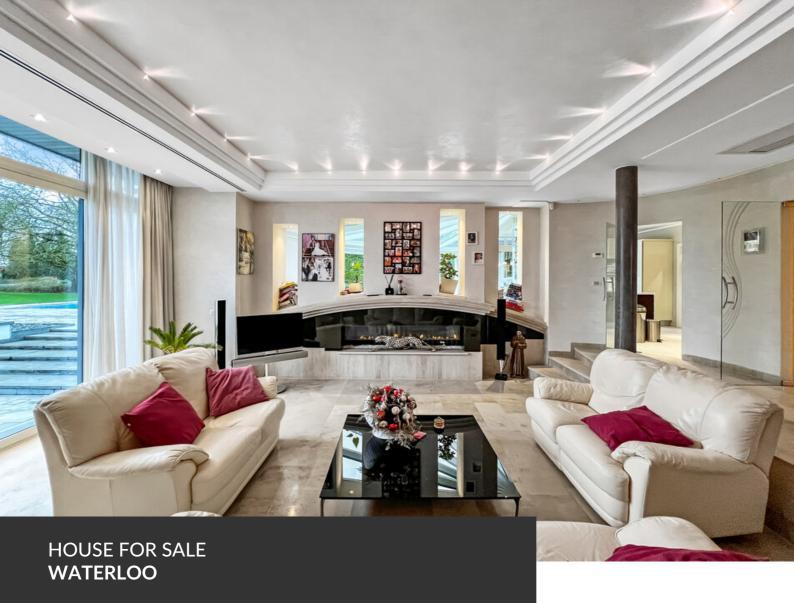

Exceptional and refined property with all the wanted comfort

ADRESSE Rue Coleau, 60 1410 Waterloo

PRICES 1.900.000 €

> Ideally located close to Joli-Bois, this elegant and bright villa from 2008, with  $\pm$  443 m<sup>2</sup> of living space ( $\pm$  670 m<sup>2</sup> built), is set on a magnificent landscaped plot of  $\pm$  45 ares 20 ca, featuring a heated pool and spacious terraces. The ground floor includes an entrance hall with a cloakroom and guest toilet, an office, a cinema room, a dining room adjacent to the spa, a fully equipped kitchen with a dining area in the veranda, a living room with a gas fireplace, and a fitness room. A large terrace in Roman stone, a double garage, and a storage room complete this level. On the first floor, the night hall leads to the master suite, which offers a bedroom with a balcony, a walk-in closet, and a spacious shower room. There is also a beautiful bedroom with its own shower room and two bedrooms with mezzanines, each featuring a...

#### office

Avenue Reine Astrid 92 bte 2 1310 La Hulpe +32 2 216 88 00

walk-in closet and a private shower room. A fifth bedroom with a balcony currently serves as a laundry area, which can easily be converted into an en-suite shower room. The partial basement features a wine cellar, generous storage spaces, a technical room, and a gas boiler room. This high-end property captivates with its refined finishes, generous volumes, and natural brightness. Underfloor heating, a façade in French stone, photovoltaic panels, home automation, air conditioning, a B&O audio system, and an electric gate enhance its comfort. An exceptional property combining prestige and discretion.