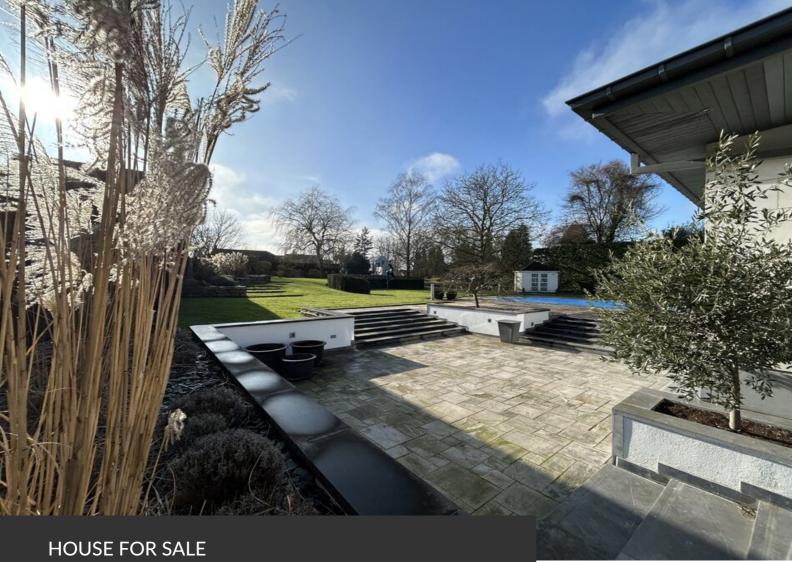

Exceptional and refined property with all the wanted comfort

ADRESSE Rue Coleau, 60 1410 Waterloo

PRICES 1.900.000 €

> Ideally located close to Joli-Bois, this elegant and bright villa from 2008, with  $\pm$  443 m<sup>2</sup> of living space ( $\pm$  670 m<sup>2</sup> built), is set on a magnificent landscaped plot of  $\pm$  45 ares 20 ca, featuring a heated pool and spacious terraces. The ground floor includes an entrance hall with a cloakroom and guest toilet, an office, a cinema room, a dining room adjacent to the spa, a fully equipped kitchen with a dining area in the veranda, a living room with a gas fireplace, and a fitness room. A large terrace in Roman stone, a double garage, and a storage room complete this level. On the first floor, the night hall leads to the master suite, which offers a bedroom with a balcony, a walk-in closet, and a spacious shower room. There is also a beautiful bedroom with its own shower room and two bedrooms with mezzanines, each featuring a...