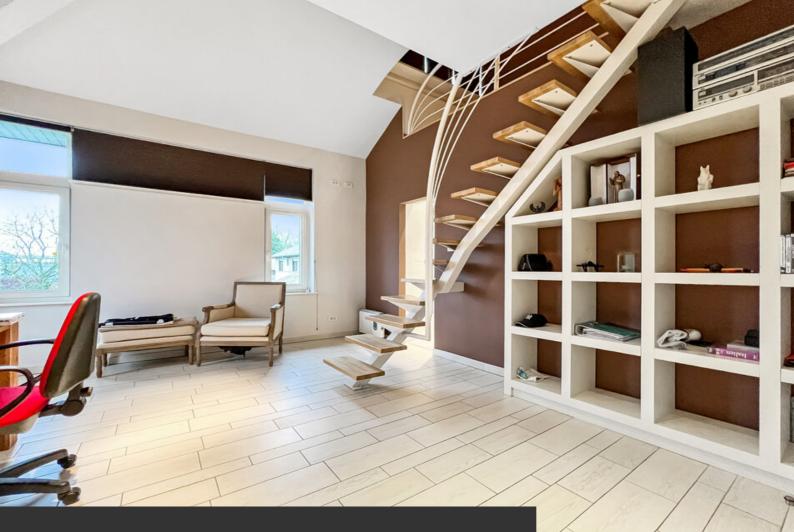

Exceptional and refined property with all the wanted comfort

ADRESSE Rue Coleau, 60 1410 Waterloo

PRICES 1.900.000 €

> Ideally located close to Joli-Bois, this elegant and bright villa from 2008, with  $\pm$  443 m<sup>2</sup> of living space ( $\pm$  670 m<sup>2</sup> built), is set on a magnificent landscaped plot of  $\pm$  45 ares 20 ca, featuring a heated pool and spacious terraces. The ground floor includes an entrance hall with a cloakroom and guest toilet, an office, a cinema room, a dining room adjacent to the spa, a fully equipped kitchen with a dining area in the veranda, a living room with a gas fireplace, and a fitness room. A large terrace in Roman stone, a double garage, and a storage room complete this level. On the first floor, the night hall leads to the master suite, which offers a bedroom with a balcony, a walk-in closet, and a spacious shower room. There is also a beautiful bedroom with its own shower room and two bedrooms with mezzanines, each featuring a...

#### office

Avenue Reine Astrid 92 bte 2 1310 La Hulpe +32 2 216 88 00

walk-in closet and a private shower room. A fifth bedroom with a balcony currently serves as a laundry area, which can easily be converted into an en-suite shower room. The partial basement features a wine cellar, generous storage spaces, a technical room, and a gas boiler room. This high-end property captivates with its refined finishes, generous volumes, and natural brightness. Underfloor heating, a façade in French stone, photovoltaic panels, home automation, air conditioning, a B&O audio system, and an electric gate enhance its comfort. An exceptional property combining prestige and discretion.