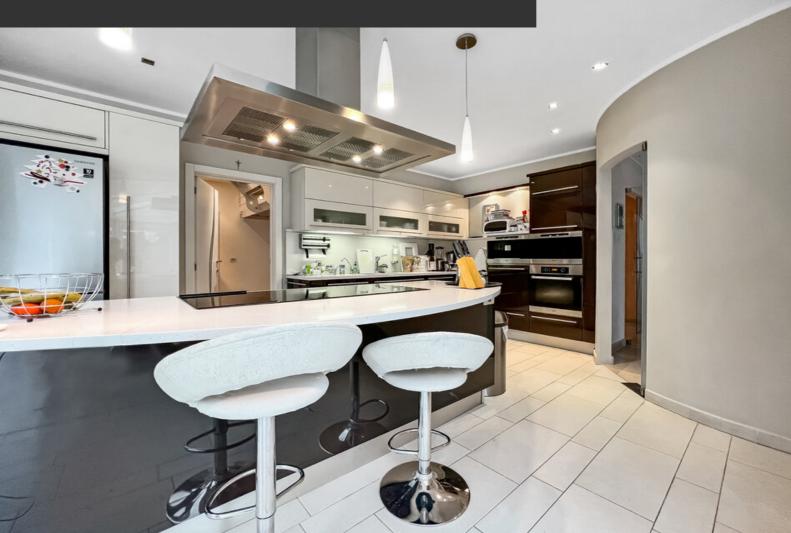

Exceptional and refined property with all the wanted comfort

ADRESSE Rue Coleau, 60 1410 Waterloo

PRICES 1.900.000 €

> Ideally located close to Joli-Bois, this elegant and bright villa from 2008, with  $\pm$  443 m<sup>2</sup> of living space ( $\pm$  670 m<sup>2</sup> built), is set on a magnificent landscaped plot of  $\pm$  45 ares 20 ca, featuring a heated pool and spacious terraces. The ground floor includes an entrance hall with a cloakroom and guest toilet, an office, a cinema room, a dining room adjacent to the spa, a fully equipped kitchen with a dining area in the veranda, a living room with a gas fireplace, and a fitness room. A large terrace in Roman stone, a double garage, and a storage room complete this level. On the first floor, the night hall leads to the master suite, which offers a bedroom with a balcony, a walk-in closet, and a spacious shower room. There is also a beautiful bedroom with its own shower room and two bedrooms with mezzanines, each featuring a...