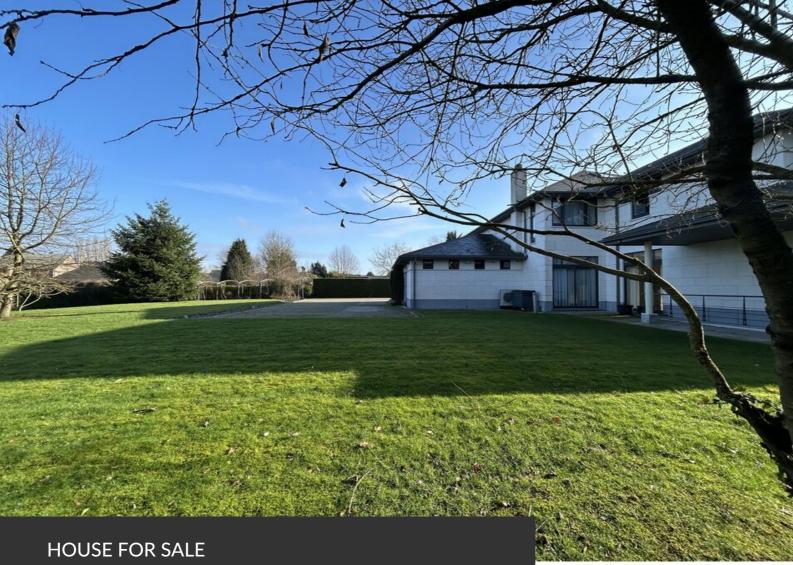

Exceptional and refined property with all the wanted comfort

ADRESSE Rue Coleau, 60 1410 Waterloo

PRICES 1.900.000 €

> Ideally located close to Joli-Bois, this elegant and bright villa from 2008, with  $\pm$  443 m<sup>2</sup> of living space ( $\pm$  670 m<sup>2</sup> built), is set on a magnificent landscaped plot of  $\pm$  45 ares 20 ca, featuring a heated pool and spacious terraces. The ground floor includes an entrance hall with a cloakroom and guest toilet, an office, a cinema room, a dining room adjacent to the spa, a fully equipped kitchen with a dining area in the veranda, a living room with a gas fireplace, and a fitness room. A large terrace in Roman stone, a double garage, and a storage room complete this level. On the first floor, the night hall leads to the master suite, which offers a bedroom with a balcony, a walk-in closet, and a spacious shower room. There is also a beautiful bedroom with its own shower room and two bedrooms with mezzanines, each featuring a...