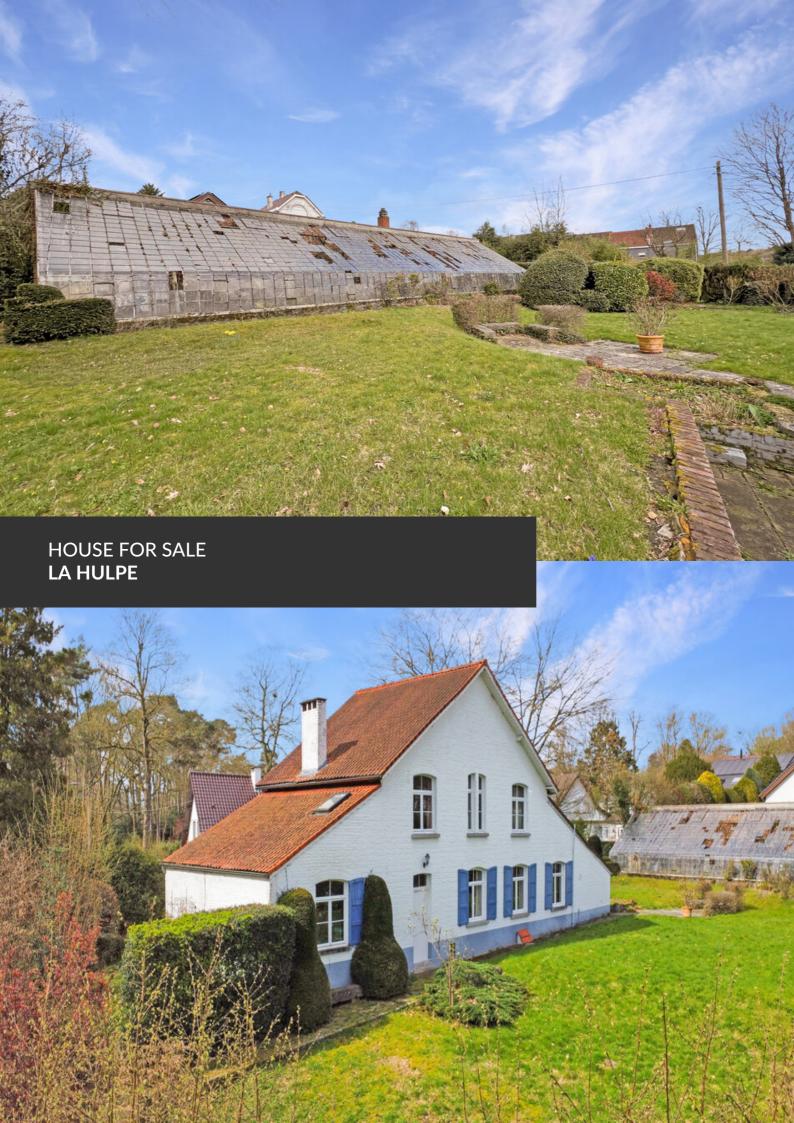

# Enchanting charm at La Hulpe

ADRESSE Avenue Ernest Solvay, 8 1310 La Hulpe

PRICES 690.000 €

Do you love properties with character, soul and history? Make way for your renovation projects, ideally located in La Hulpe! Propriété Privée is the exclusive agent for this late 19th century residence. Set on a vast property of almost fifteen acres, this property will captivate you with its architecture and exterior views. Damier, voussettes, tomettes, a lexicon for lovers of the beautiful...as you enter, you'll discover a large living room with an old-fashioned open fire, a kitchen, a shower room and laundry room, an office and a garage that could be converted into a bedroom. Upstairs you'll find three bedrooms and a bathroom, plus plenty of storage space. Two attractive cellars and a carport complete the property. In sunny seasons, take advantage of a magnificent garden, a large greenhouse with its old vineyard and vegetable gardens to grow your own tomatoes!