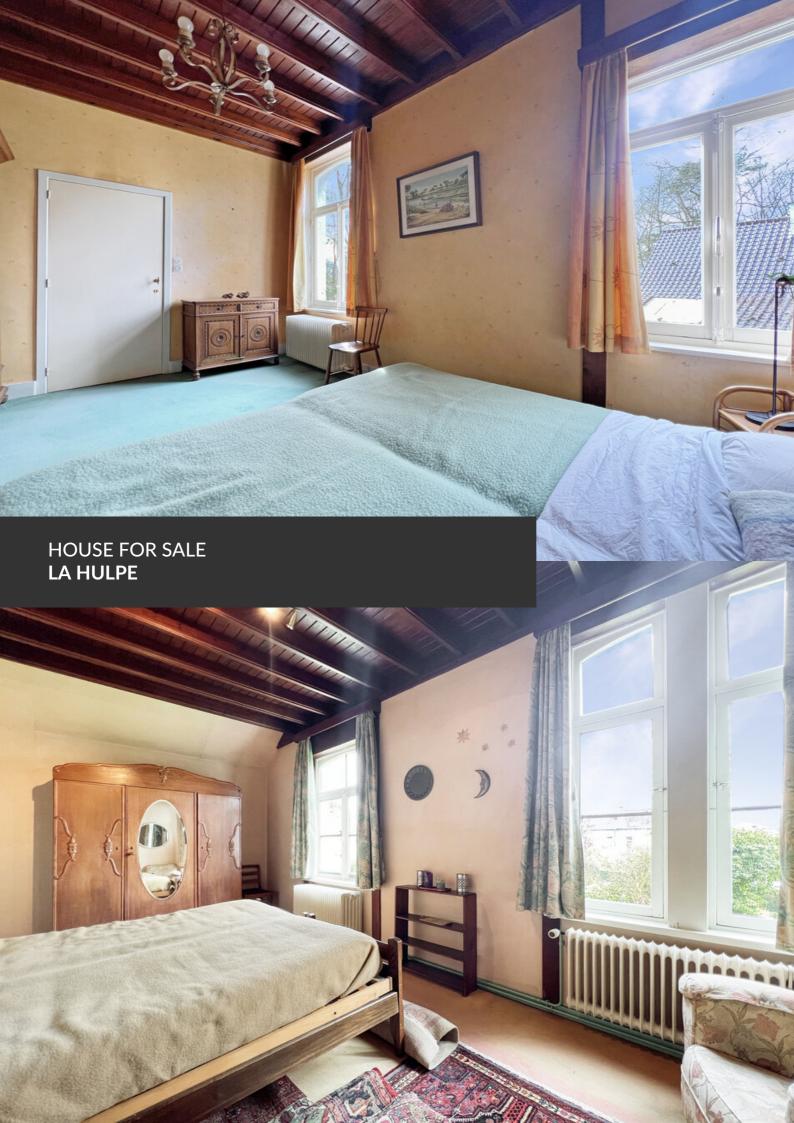

# Enchanting charm at La Hulpe

ADRESSE Avenue Ernest Solvay, 8 1310 La Hulpe

PRICES 690.000 €

Do you love properties with character, soul and history? Make way for your renovation projects, ideally located in La Hulpe! Propriété Privée is the exclusive agent for this late 19th century residence. Set on a vast property of almost fifteen acres, this property will captivate you with its architecture and exterior views. Damier, voussettes, tomettes, a lexicon for lovers of the beautiful...as you enter, you'll discover a large living room with an old-fashioned open fire, a kitchen, a shower room and laundry room, an office and a garage that could be converted into a bedroom. Upstairs you'll find three bedrooms and a bathroom, plus plenty of storage space. Two attractive cellars and a carport complete the property. In sunny seasons, take advantage of a magnificent garden, a large greenhouse with its old vineyard and vegetable gardens to grow your own tomatoes!

#### office

| Land surface           | 1.478 m² |
|------------------------|----------|
| Living space           | 160 m²   |
| Year of construction   | 1900     |
| Year of renovation     | 1967     |
| Number of bedrooms     | 3        |
| Surface area bedroom 1 | 20 m²    |
| Surface area bedroom 2 | 15 m²    |
| Surface area bedroom 3 | 12 m²    |
| Number of bathrooms    | 2        |
| Number of toilets      | 3        |
| Workspace              | yes      |