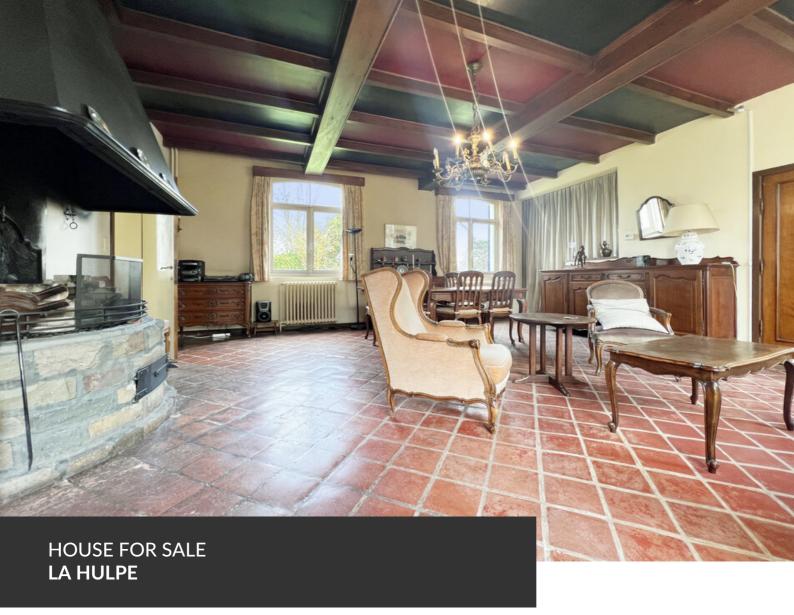

# Enchanting charm at La Hulpe

ADRESSE Avenue Ernest Solvay, 8 1310 La Hulpe

PRICES 690.000 €

Do you love properties with character, soul and history? Make way for your renovation projects, ideally located in La Hulpe! Propriété Privée is the exclusive agent for this late 19th century residence. Set on a vast property of almost fifteen acres, this property will captivate you with its architecture and exterior views. Damier, voussettes, tomettes, a lexicon for lovers of the beautiful...as you enter, you'll discover a large living room with an old-fashioned open fire, a kitchen, a shower room and laundry room, an office and a garage that could be converted into a bedroom. Upstairs you'll find three bedrooms and a bathroom, plus plenty of storage space. Two attractive cellars and a carport complete the property. In sunny seasons, take advantage of a magnificent garden, a large greenhouse with its old vineyard and vegetable gardens to grow your own tomatoes!

#### office

| Land surface           | 1.478 m² |
|------------------------|----------|
| Living space           | 160 m²   |
| Year of construction   | 1900     |
| Year of renovation     | 1967     |
| Number of bedrooms     | 3        |
| Surface area bedroom 1 | 20 m²    |
| Surface area bedroom 2 | 15 m²    |
| Surface area bedroom 3 | 12 m²    |
| Number of bathrooms    | 2        |
| Number of toilets      | 3        |
| Workspace              | yes      |

### office

| Open fire             | yes            |
|-----------------------|----------------|
| Attic                 | yes            |
| Cellars               | yes            |
| Garage                | yes            |
| Type of heating       | individual     |
| Type of window frames | wood           |
| Sewer connection      | yes            |
| Net cadastral income  | 1.574 €        |
| EPB                   | PEB F          |
| EPB - Unique code     | 20231012027091 |
| EPB - E Spec          | 506 kWh/m².an  |