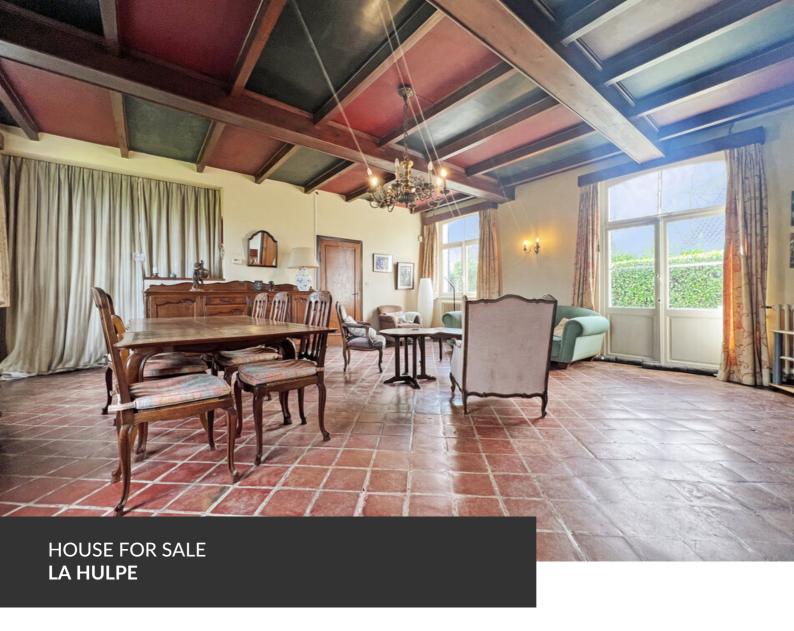

# Enchanting charm at La Hulpe

ADRESSE Avenue Ernest Solvay, 8 1310 La Hulpe

PRICES 690.000 €

Do you love properties with character, soul and history? Make way for your renovation projects, ideally located in La Hulpe! Propriété Privée is the exclusive agent for this late 19th century residence. Set on a vast property of almost fifteen acres, this property will captivate you with its architecture and exterior views. Damier, voussettes, tomettes, a lexicon for lovers of the beautiful...as you enter, you'll discover a large living room with an old-fashioned open fire, a kitchen, a shower room and laundry room, an office and a garage that could be converted into a bedroom. Upstairs you'll find three bedrooms and a bathroom, plus plenty of storage space. Two attractive cellars and a carport complete the property. In sunny seasons, take advantage of a magnificent garden, a large greenhouse with its old vineyard and vegetable gardens to grow your own tomatoes!