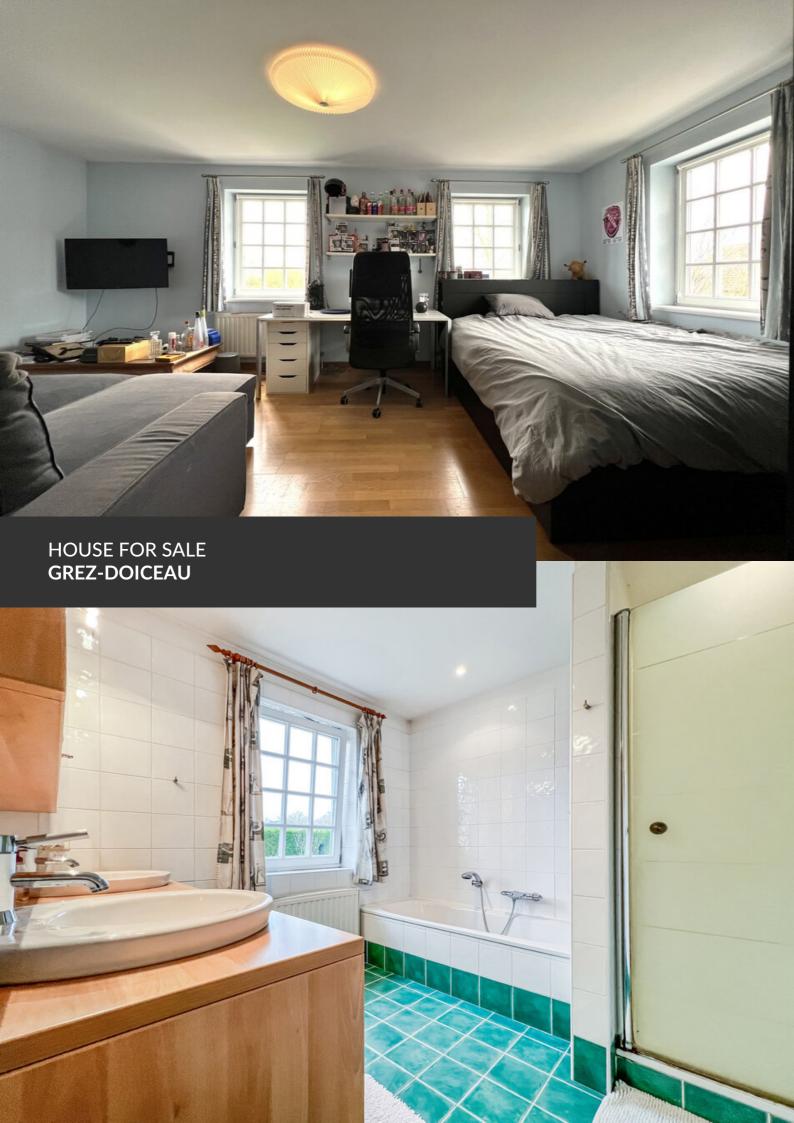

Elegant and spacious villa in Domaine du Bercuit

ADRESSE
Allée de la Ferme du Bercuit, 63
1390 Grez-Doiceau

**PRICES** 975.000 €

Elegant and spacious villa in the Domaine du Bercuit Nestled in the heart of the prestigious Domaine du Bercuit, this stunning, spacious, and bright villa offers an exceptional living environment a few minutes away from the golf. Built in 2003 on a 14-are plot, it charms with its elegant style, generous spaces, and functional layout. The ground floor features a beautiful living and dining area that opens onto the garden. The fully equipped kitchen, adjoining laundry room, and very large storeroom make it easy to accommodate the needs of a large family. On the first floor, the villa offers four large bedrooms, a walk-in closet, and two bathrooms. On the second floor, a fifth bedroom, an office, and a shower room complete the sleeping area. In the basement, you will find large cellars and a beautiful air-conditioned wine cellar. A magnificent south-facing garden adds the perfect finishing touch to this property, ideal...

# office

| Land surface           | 1.420 m <sup>2</sup> |
|------------------------|----------------------|
| Living space           | 303 m²               |
| Year of construction   | 2003                 |
| Number of bedrooms     | 5                    |
| Surface area bedroom 1 | 18 m²                |
| Surface area bedroom 2 | 15 m²                |
| Surface area bedroom 3 | 22 m²                |
| Surface area bedroom 4 | 17 m²                |
| Surface area bedroom 5 | 15 m²                |
| Number of bathrooms    | 3                    |
| Number of toilets      | 4                    |