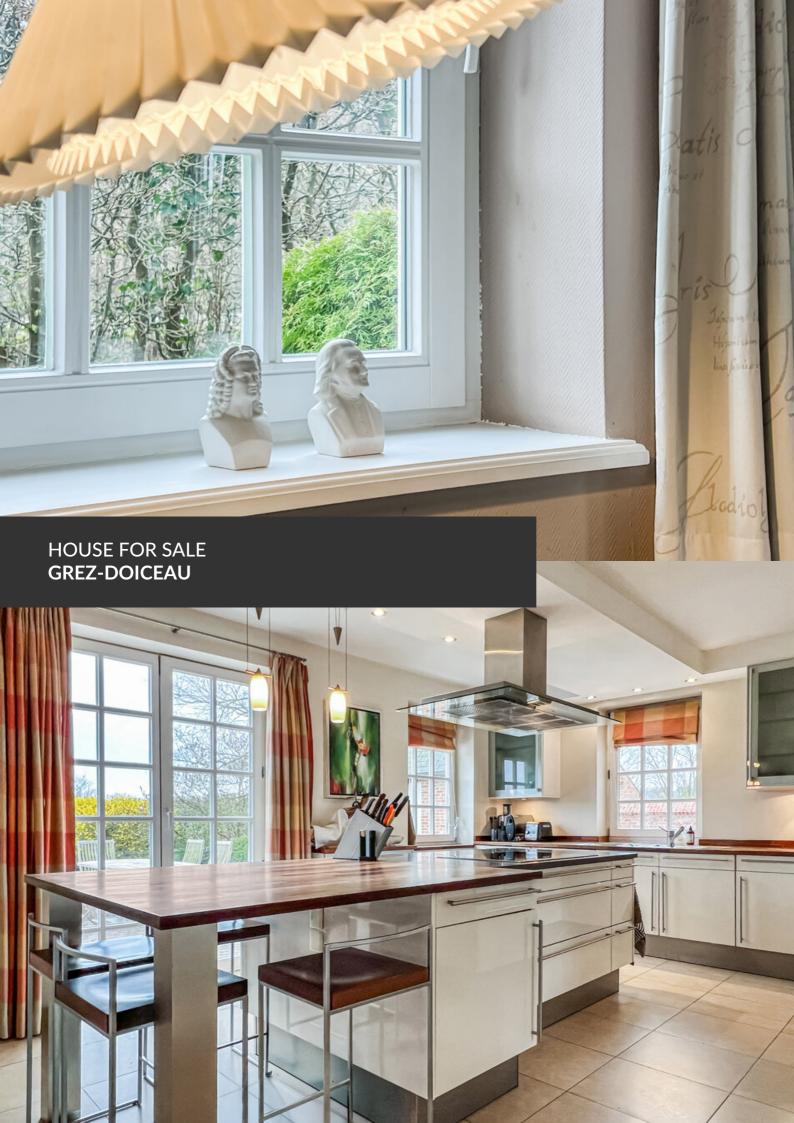

Elegant and spacious villa in Domaine du Bercuit

ADRESSE
Allée de la Ferme du Bercuit, 63
1390 Grez-Doiceau

**PRICES** 975.000 €

Elegant and spacious villa in the Domaine du Bercuit Nestled in the heart of the prestigious Domaine du Bercuit, this stunning, spacious, and bright villa offers an exceptional living environment a few minutes away from the golf. Built in 2003 on a 14-are plot, it charms with its elegant style, generous spaces, and functional layout. The ground floor features a beautiful living and dining area that opens onto the garden. The fully equipped kitchen, adjoining laundry room, and very large storeroom make it easy to accommodate the needs of a large family. On the first floor, the villa offers four large bedrooms, a walk-in closet, and two bathrooms. On the second floor, a fifth bedroom, an office, and a shower room complete the sleeping area. In the basement, you will find large cellars and a beautiful air-conditioned wine cellar. A magnificent south-facing garden adds the perfect finishing touch to this property, ideal...

#### office

for enjoying nature and the surrounding tranquility. This property will delight those seeking an exceptional lifestyle, comfort, and serenity.

Clos des Chêneaux 18A 1390 Grez-Doiceau +32 10 816 800