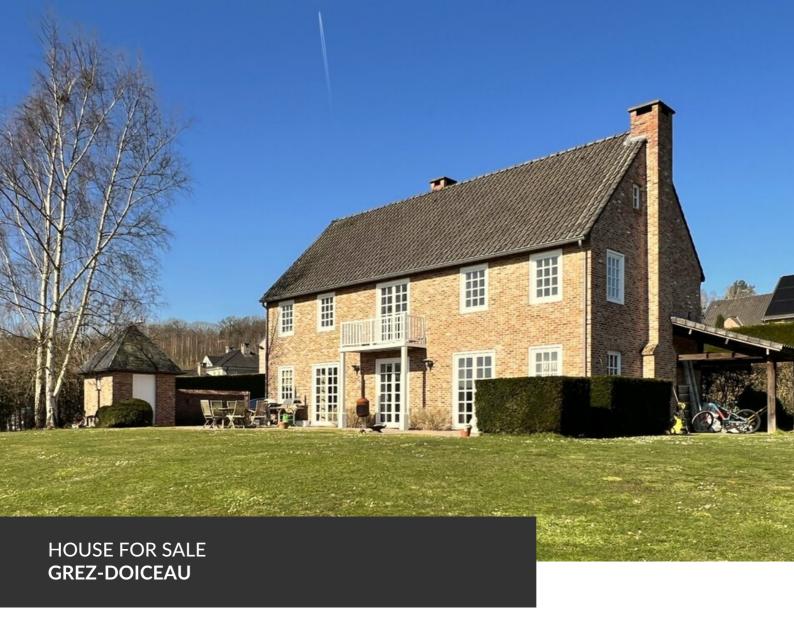

Elegant and spacious villa in Domaine du Bercuit

ADRESSE
Allée de la Ferme du Bercuit, 63
1390 Grez-Doiceau

**PRICES** 975.000 €

Elegant and spacious villa in the Domaine du Bercuit Nestled in the heart of the prestigious Domaine du Bercuit, this stunning, spacious, and bright villa offers an exceptional living environment a few minutes away from the golf. Built in 2003 on a 14-are plot, it charms with its elegant style, generous spaces, and functional layout. The ground floor features a beautiful living and dining area that opens onto the garden. The fully equipped kitchen, adjoining laundry room, and very large storeroom make it easy to accommodate the needs of a large family. On the first floor, the villa offers four large bedrooms, a walk-in closet, and two bathrooms. On the second floor, a fifth bedroom, an office, and a shower room complete the sleeping area. In the basement, you will find large cellars and a beautiful air-conditioned wine cellar. A magnificent south-facing garden adds the perfect finishing touch to this property, ideal...