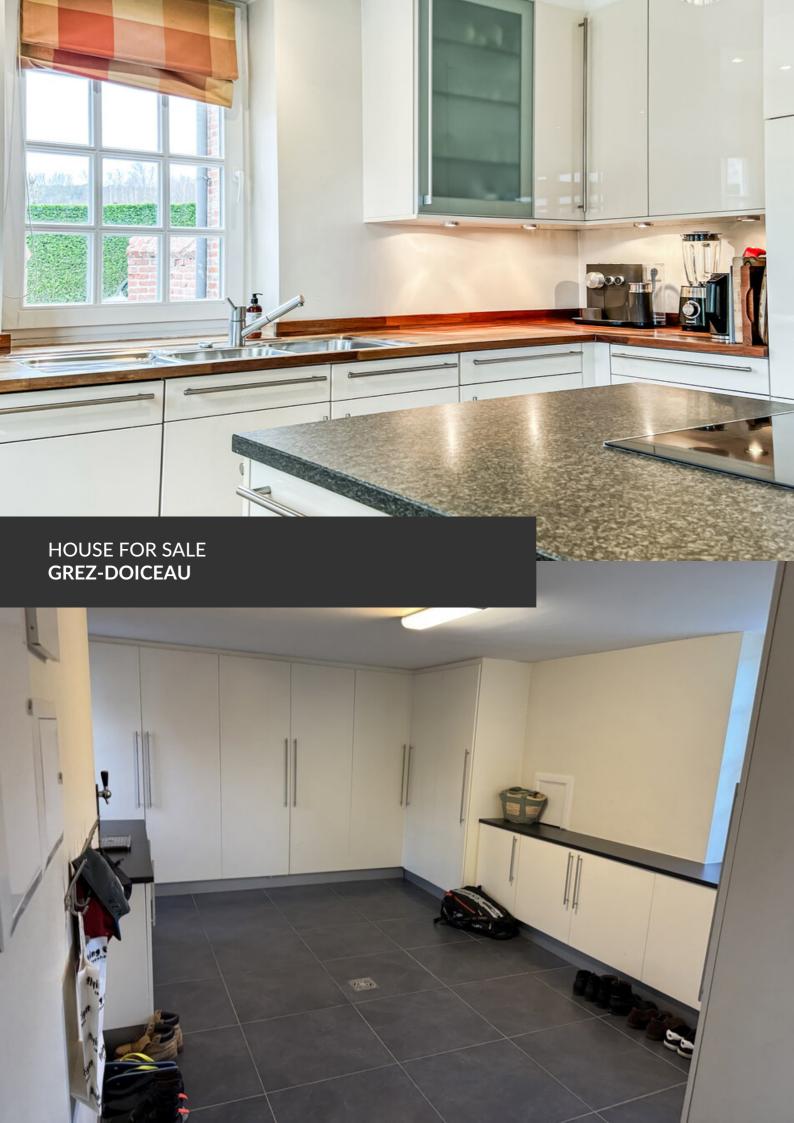

Elegant and spacious villa in Domaine du Bercuit

ADRESSE
Allée de la Ferme du Bercuit, 63
1390 Grez-Doiceau

**PRICES** 975.000 €

Elegant and spacious villa in the Domaine du Bercuit Nestled in the heart of the prestigious Domaine du Bercuit, this stunning, spacious, and bright villa offers an exceptional living environment a few minutes away from the golf. Built in 2003 on a 14-are plot, it charms with its elegant style, generous spaces, and functional layout. The ground floor features a beautiful living and dining area that opens onto the garden. The fully equipped kitchen, adjoining laundry room, and very large storeroom make it easy to accommodate the needs of a large family. On the first floor, the villa offers four large bedrooms, a walk-in closet, and two bathrooms. On the second floor, a fifth bedroom, an office, and a shower room complete the sleeping area. In the basement, you will find large cellars and a beautiful air-conditioned wine cellar. A magnificent south-facing garden adds the perfect finishing touch to this property, ideal...

#### office

for enjoying nature and the surrounding tranquility. This property will delight those seeking an exceptional lifestyle, comfort, and serenity.

Clos des Chêneaux 18A 1390 Grez-Doiceau +32 10 816 800