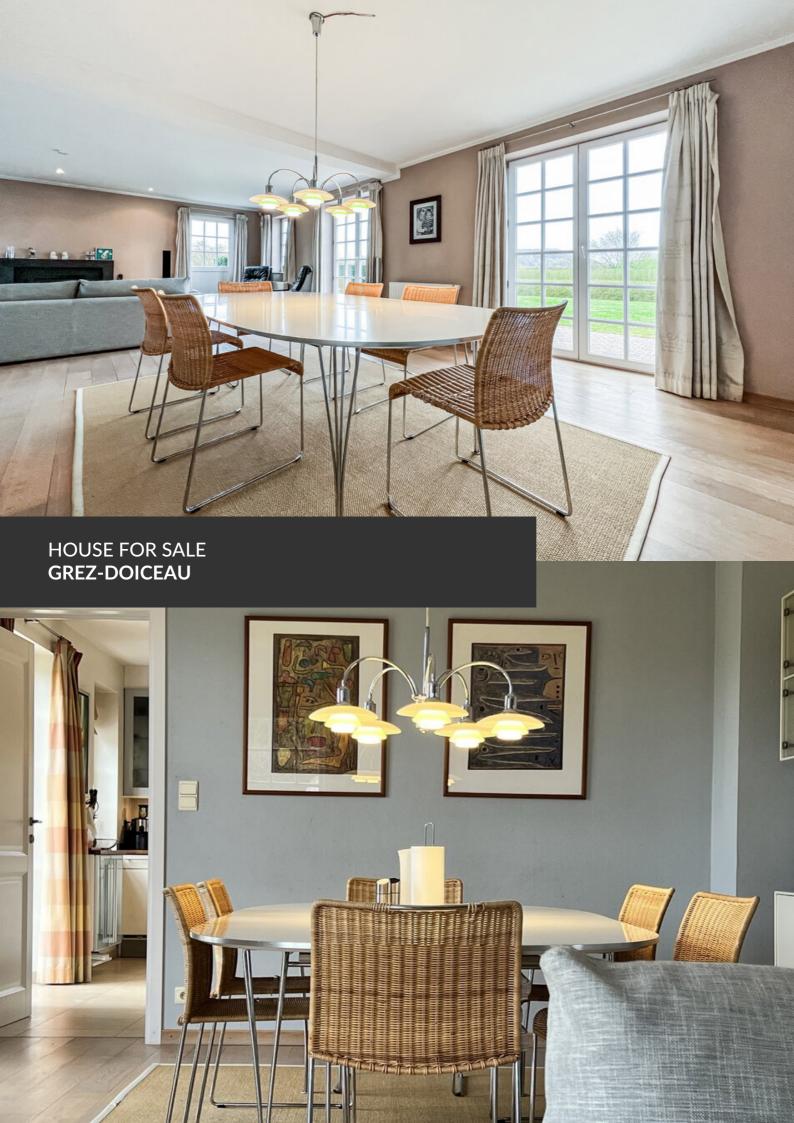

Elegant and spacious villa in Domaine du Bercuit

ADRESSE
Allée de la Ferme du Bercuit, 63
1390 Grez-Doiceau

**PRICES** 975.000 €

Elegant and spacious villa in the Domaine du Bercuit Nestled in the heart of the prestigious Domaine du Bercuit, this stunning, spacious, and bright villa offers an exceptional living environment a few minutes away from the golf. Built in 2003 on a 14-are plot, it charms with its elegant style, generous spaces, and functional layout. The ground floor features a beautiful living and dining area that opens onto the garden. The fully equipped kitchen, adjoining laundry room, and very large storeroom make it easy to accommodate the needs of a large family. On the first floor, the villa offers four large bedrooms, a walk-in closet, and two bathrooms. On the second floor, a fifth bedroom, an office, and a shower room complete the sleeping area. In the basement, you will find large cellars and a beautiful air-conditioned wine cellar. A magnificent south-facing garden adds the perfect finishing touch to this property, ideal...

#### office

for enjoying nature and the surrounding tranquility. This property will delight those seeking an exceptional lifestyle, comfort, and serenity.

Clos des Chêneaux 18A 1390 Grez-Doiceau +32 10 816 800