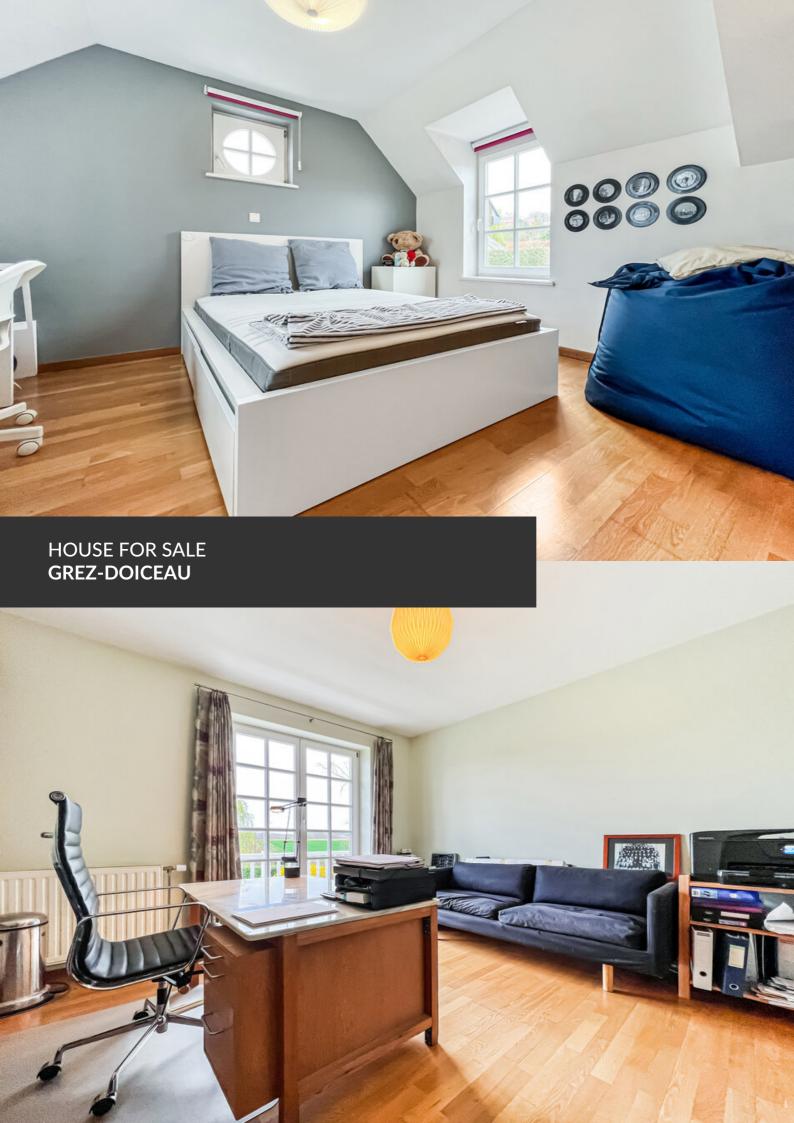

Elegant and spacious villa in Domaine du Bercuit

ADRESSE
Allée de la Ferme du Bercuit, 63
1390 Grez-Doiceau

**PRICES** 975.000 €

Elegant and spacious villa in the Domaine du Bercuit Nestled in the heart of the prestigious Domaine du Bercuit, this stunning, spacious, and bright villa offers an exceptional living environment a few minutes away from the golf. Built in 2003 on a 14-are plot, it charms with its elegant style, generous spaces, and functional layout. The ground floor features a beautiful living and dining area that opens onto the garden. The fully equipped kitchen, adjoining laundry room, and very large storeroom make it easy to accommodate the needs of a large family. On the first floor, the villa offers four large bedrooms, a walk-in closet, and two bathrooms. On the second floor, a fifth bedroom, an office, and a shower room complete the sleeping area. In the basement, you will find large cellars and a beautiful air-conditioned wine cellar. A magnificent south-facing garden adds the perfect finishing touch to this property, ideal...

# office

| Land surface           | 1.420 m <sup>2</sup> |
|------------------------|----------------------|
| Living space           | 303 m²               |
| Year of construction   | 2003                 |
| Number of bedrooms     | 5                    |
| Surface area bedroom 1 | 18 m²                |
| Surface area bedroom 2 | 15 m²                |
| Surface area bedroom 3 | 22 m²                |
| Surface area bedroom 4 | 17 m²                |
| Surface area bedroom 5 | 15 m²                |
| Number of bathrooms    | 3                    |
| Number of toilets      | 4                    |