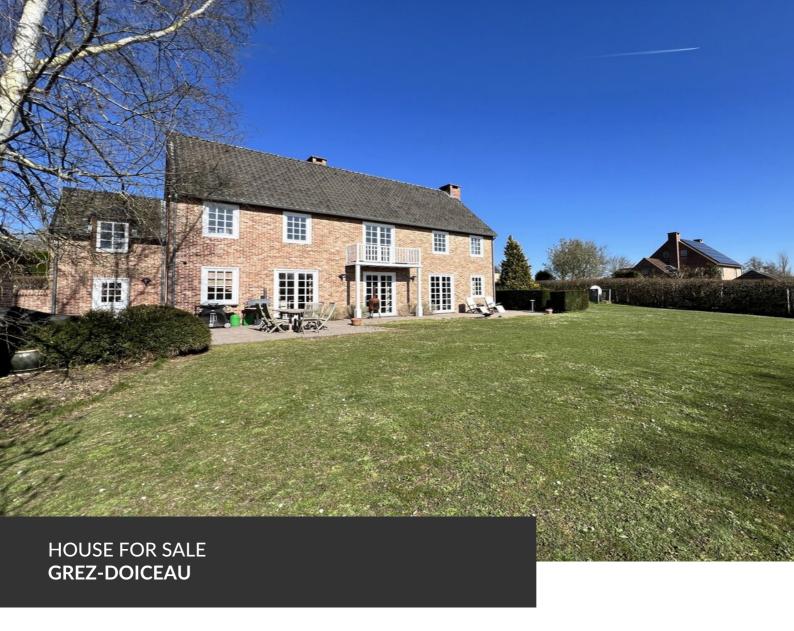

Elegant and spacious villa in Domaine du Bercuit

ADRESSE
Allée de la Ferme du Bercuit, 63
1390 Grez-Doiceau

**PRICES** 975.000 €

Elegant and spacious villa in the Domaine du Bercuit Nestled in the heart of the prestigious Domaine du Bercuit, this stunning, spacious, and bright villa offers an exceptional living environment a few minutes away from the golf. Built in 2003 on a 14-are plot, it charms with its elegant style, generous spaces, and functional layout. The ground floor features a beautiful living and dining area that opens onto the garden. The fully equipped kitchen, adjoining laundry room, and very large storeroom make it easy to accommodate the needs of a large family. On the first floor, the villa offers four large bedrooms, a walk-in closet, and two bathrooms. On the second floor, a fifth bedroom, an office, and a shower room complete the sleeping area. In the basement, you will find large cellars and a beautiful air-conditioned wine cellar. A magnificent south-facing garden adds the perfect finishing touch to this property, ideal...