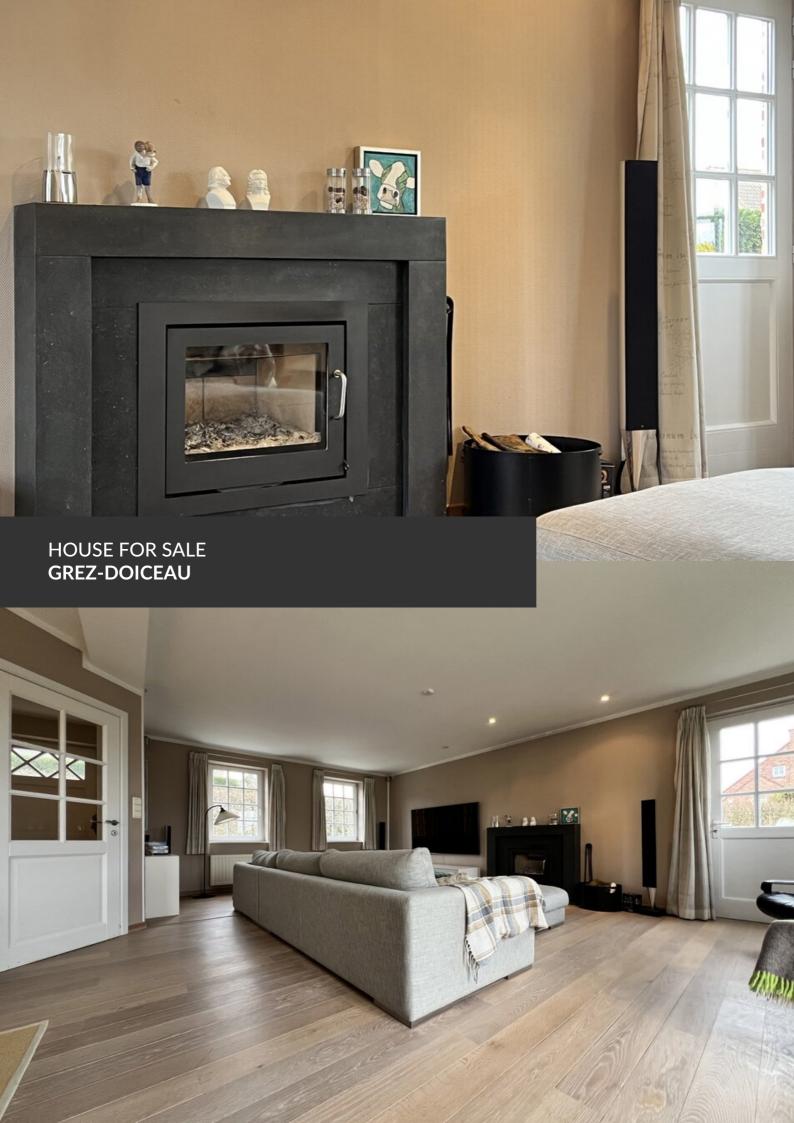

Elegant and spacious villa in Domaine du Bercuit

ADRESSE
Allée de la Ferme du Bercuit, 63
1390 Grez-Doiceau

**PRICES** 975.000 €

Elegant and spacious villa in the Domaine du Bercuit Nestled in the heart of the prestigious Domaine du Bercuit, this stunning, spacious, and bright villa offers an exceptional living environment a few minutes away from the golf. Built in 2003 on a 14-are plot, it charms with its elegant style, generous spaces, and functional layout. The ground floor features a beautiful living and dining area that opens onto the garden. The fully equipped kitchen, adjoining laundry room, and very large storeroom make it easy to accommodate the needs of a large family. On the first floor, the villa offers four large bedrooms, a walk-in closet, and two bathrooms. On the second floor, a fifth bedroom, an office, and a shower room complete the sleeping area. In the basement, you will find large cellars and a beautiful air-conditioned wine cellar. A magnificent south-facing garden adds the perfect finishing touch to this property, ideal...

#### office

for enjoying nature and the surrounding tranquility. This property will delight those seeking an exceptional lifestyle, comfort, and serenity.

Clos des Chêneaux 18A 1390 Grez-Doiceau +32 10 816 800