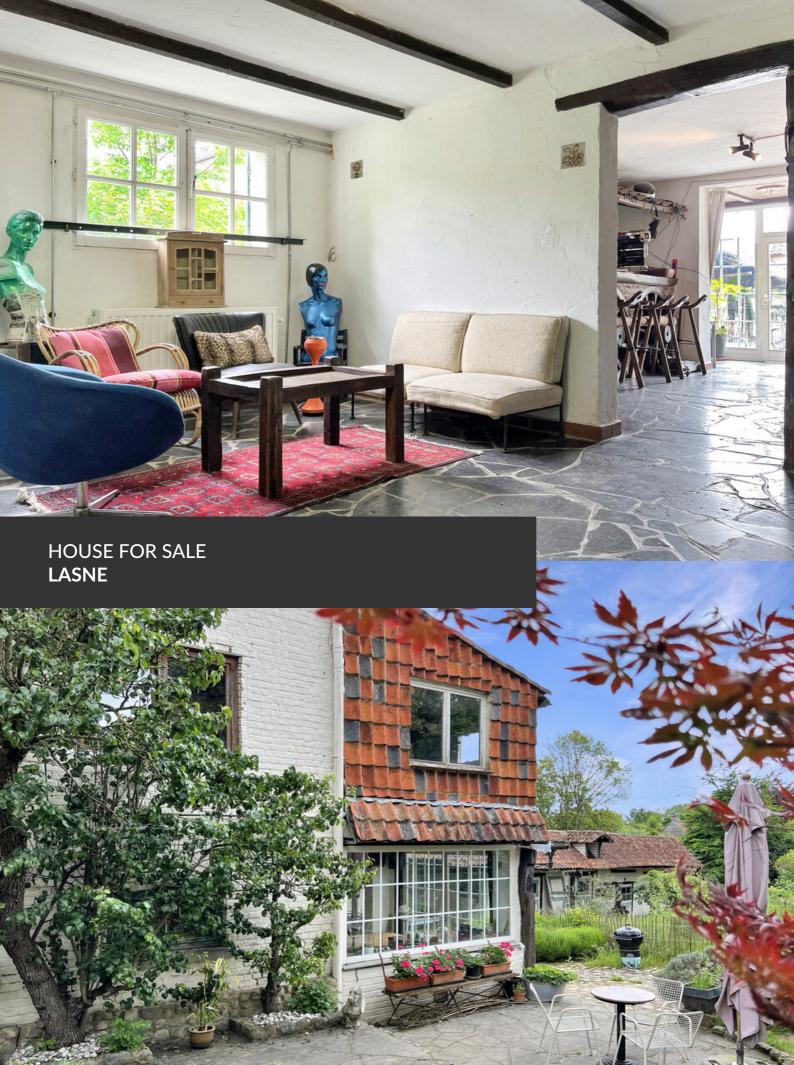

Charm and character

ADRESSE Chaussée de Louvain, 572 1380 Lasne

PRICES 400.000 €

Behind a gate in Lasne lies a two hundred square meter house with period charm and character! It comprises a large living room with a cosy wood-burning stove, a dining room, a kitchen, two bedrooms and a bathroom. On the garden level, you'll be seduced by a large, light-filled surface area that could be used for a wide range of projects, including a liberal profession, a studio, a workshop and much more! A laundry room, attic and storage space complete the house. Enjoy a south-west-facing terrace and garden for long evenings with friends or family. A rustic style that's sure to make a lasting impression, so be sure to fall in love! Faire offre à partir de 400.000 euros sous réserve d'acceptation du propriétaire.

| Land surface           | 418 m²             |
|------------------------|--------------------|
| Living space           | 200 m <sup>2</sup> |
| Year of construction   | 1905               |
| Year of renovation     | 2014               |
| Number of bedrooms     | 2                  |
| Surface area bedroom 1 | 15 m²              |
| Surface area bedroom 2 | 15 m²              |
| Number of bathrooms    | 1                  |
| Number of toilets      | 2                  |
| Workspace              | yes                |
| Open fire              | yes                |