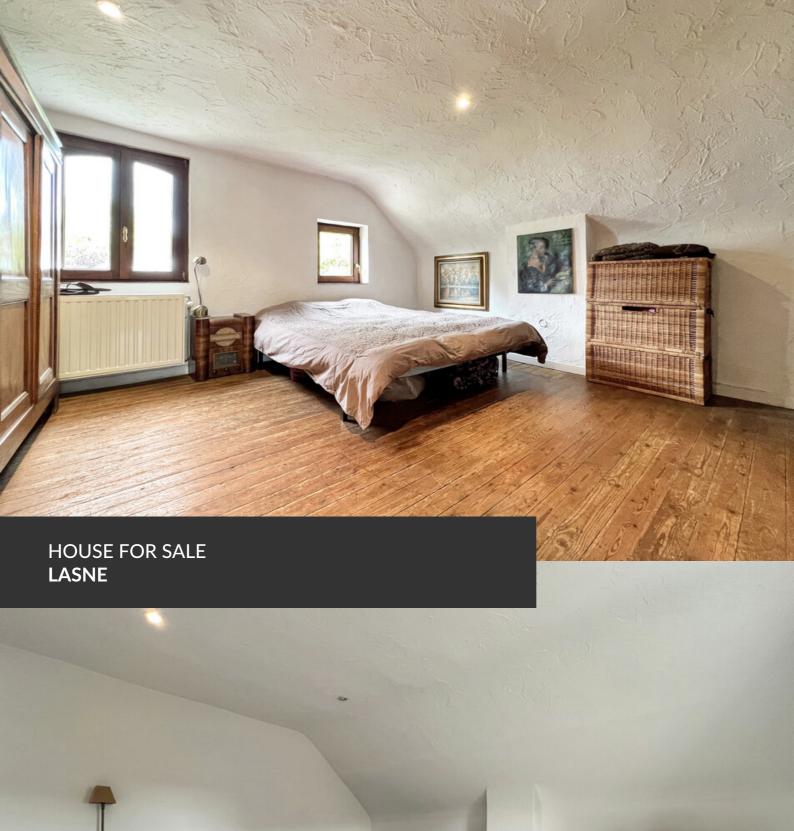

Charm and character

ADRESSE Chaussée de Louvain, 572 1380 Lasne

PRICES 400.000 €

Behind a gate in Lasne lies a two hundred square meter house with period charm and character! It comprises a large living room with a cosy wood-burning stove, a dining room, a kitchen, two bedrooms and a bathroom. On the garden level, you'll be seduced by a large, light-filled surface area that could be used for a wide range of projects, including a liberal profession, a studio, a workshop and much more! A laundry room, attic and storage space complete the house. Enjoy a south-west-facing terrace and garden for long evenings with friends or family. A rustic style that's sure to make a lasting impression, so be sure to fall in love! Faire offre à partir de 400.000 euros sous réserve d'acceptation du propriétaire.

| Land surface           | 418 m²             |
|------------------------|--------------------|
| Living space           | 200 m <sup>2</sup> |
| Year of construction   | 1905               |
| Year of renovation     | 2014               |
| Number of bedrooms     | 2                  |
| Surface area bedroom 1 | 15 m²              |
| Surface area bedroom 2 | 15 m²              |
| Number of bathrooms    | 1                  |
| Number of toilets      | 2                  |
| Workspace              | yes                |
| Open fire              | yes                |