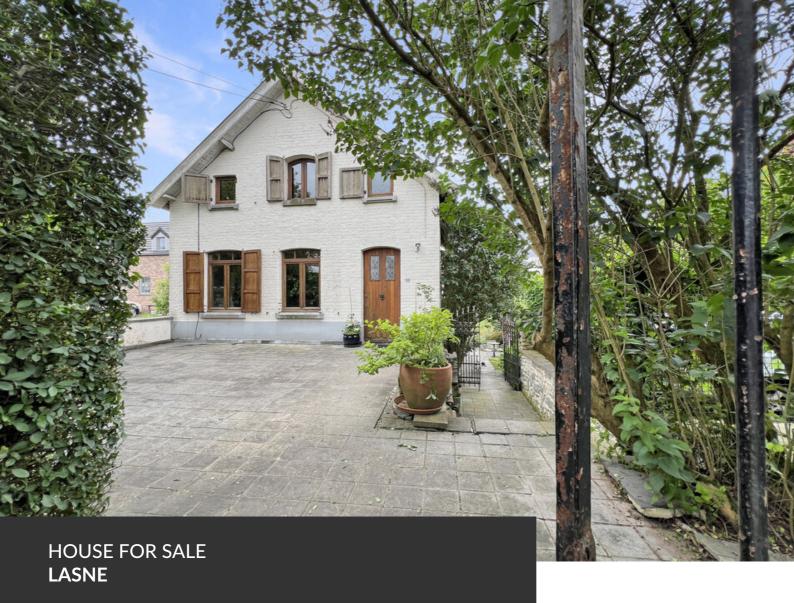

Charm and character

ADRESSE Chaussée de Louvain, 572 1380 Lasne

PRICES 400.000 €

Behind a gate in Lasne lies a two hundred square meter house with period charm and character! It comprises a large living room with a cosy wood-burning stove, a dining room, a kitchen, two bedrooms and a bathroom. On the garden level, you'll be seduced by a large, light-filled surface area that could be used for a wide range of projects, including a liberal profession, a studio, a workshop and much more! A laundry room, attic and storage space complete the house. Enjoy a south-west-facing terrace and garden for long evenings with friends or family. A rustic style that's sure to make a lasting impression, so be sure to fall in love! Faire offre à partir de 400.000 euros sous réserve d'acceptation du propriétaire.