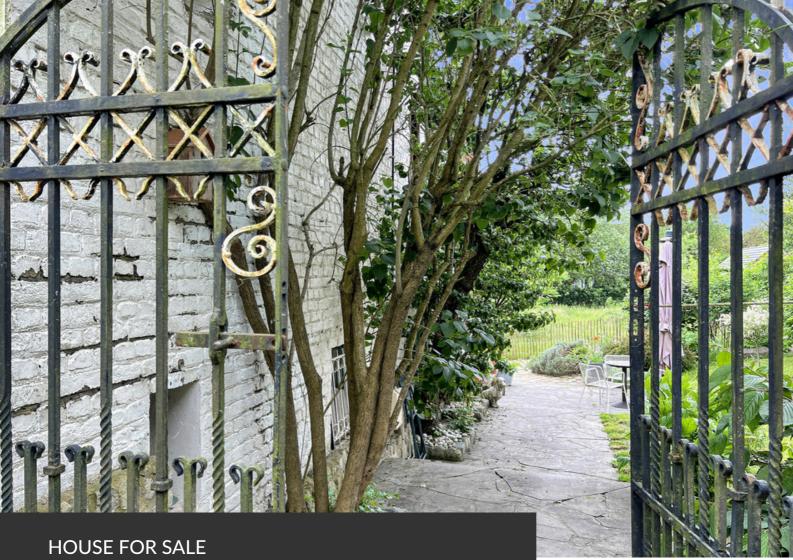

Charm and character

ADRESSE Chaussée de Louvain, 572 1380 Lasne

PRICES 400.000 €

Behind a gate in Lasne lies a two hundred square meter house with period charm and character! It comprises a large living room with a cosy wood-burning stove, a dining room, a kitchen, two bedrooms and a bathroom. On the garden level, you'll be seduced by a large, light-filled surface area that could be used for a wide range of projects, including a liberal profession, a studio, a workshop and much more! A laundry room, attic and storage space complete the house. Enjoy a south-west-facing terrace and garden for long evenings with friends or family. A rustic style that's sure to make a lasting impression, so be sure to fall in love! Faire offre à partir de 400.000 euros sous réserve d'acceptation du propriétaire.