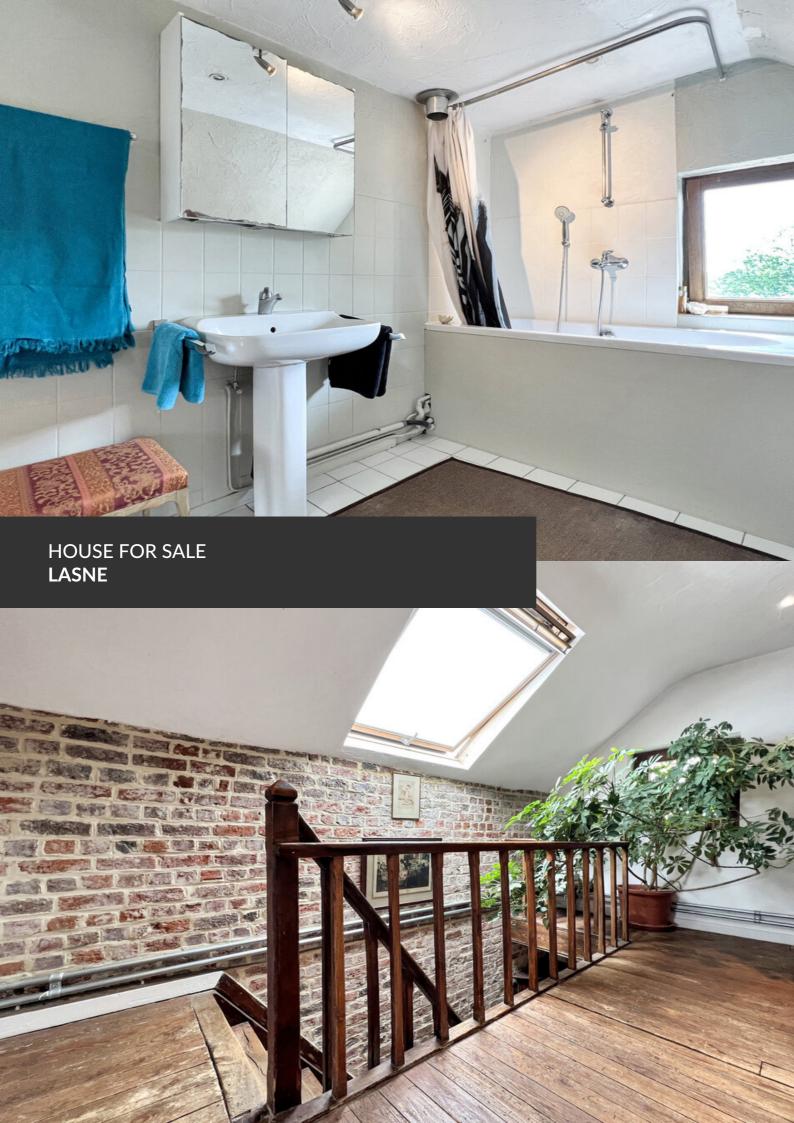

Charm and character

ADRESSE Chaussée de Louvain, 572 1380 Lasne

PRICES 400.000 €

Behind a gate in Lasne lies a two hundred square meter house with period charm and character! It comprises a large living room with a cosy wood-burning stove, a dining room, a kitchen, two bedrooms and a bathroom. On the garden level, you'll be seduced by a large, light-filled surface area that could be used for a wide range of projects, including a liberal profession, a studio, a workshop and much more! A laundry room, attic and storage space complete the house. Enjoy a south-west-facing terrace and garden for long evenings with friends or family. A rustic style that's sure to make a lasting impression, so be sure to fall in love! Faire offre à partir de 400.000 euros sous réserve d'acceptation du propriétaire.

| Land surface           | 418 m²             |
|------------------------|--------------------|
| Living space           | 200 m <sup>2</sup> |
| Year of construction   | 1905               |
| Year of renovation     | 2014               |
| Number of bedrooms     | 2                  |
| Surface area bedroom 1 | 15 m²              |
| Surface area bedroom 2 | 15 m²              |
| Number of bathrooms    | 1                  |
| Number of toilets      | 2                  |
| Workspace              | yes                |
| Open fire              | yes                |