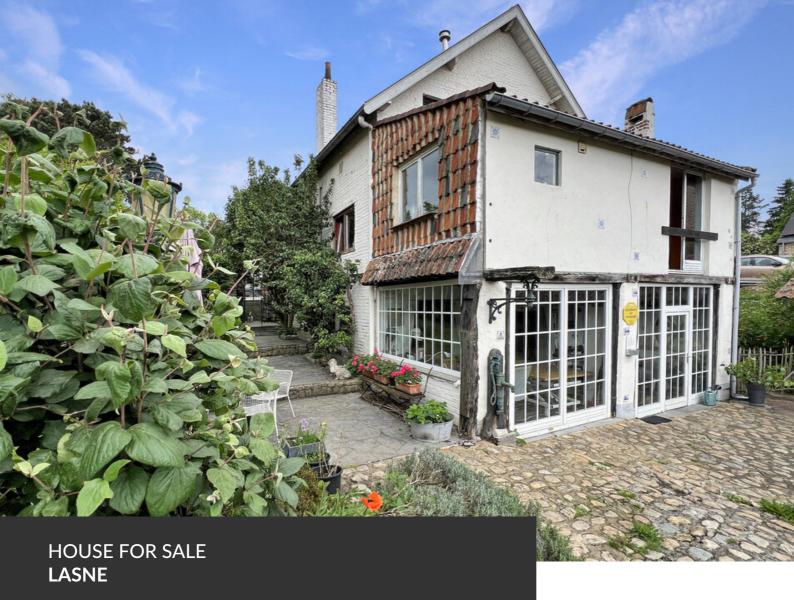

Charm and character

ADRESSE Chaussée de Louvain, 572 1380 Lasne

PRICES 400.000 €

Behind a gate in Lasne lies a two hundred square meter house with period charm and character! It comprises a large living room with a cosy wood-burning stove, a dining room, a kitchen, two bedrooms and a bathroom. On the garden level, you'll be seduced by a large, light-filled surface area that could be used for a wide range of projects, including a liberal profession, a studio, a workshop and much more! A laundry room, attic and storage space complete the house. Enjoy a south-west-facing terrace and garden for long evenings with friends or family. A rustic style that's sure to make a lasting impression, so be sure to fall in love! Faire offre à partir de 400.000 euros sous réserve d'acceptation du propriétaire.