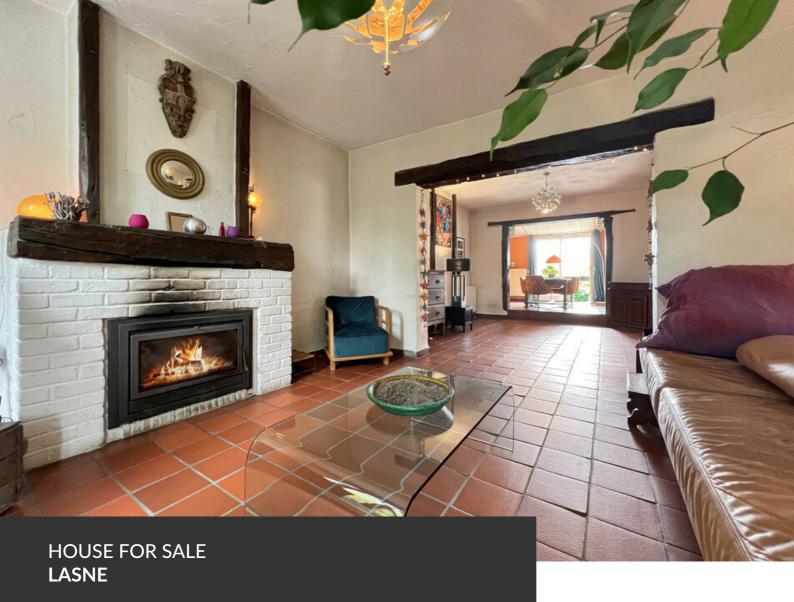

Charm and character

ADRESSE Chaussée de Louvain, 572 1380 Lasne

PRICES 400.000 €

Behind a gate in Lasne lies a two hundred square meter house with period charm and character! It comprises a large living room with a cosy wood-burning stove, a dining room, a kitchen, two bedrooms and a bathroom. On the garden level, you'll be seduced by a large, light-filled surface area that could be used for a wide range of projects, including a liberal profession, a studio, a workshop and much more! A laundry room, attic and storage space complete the house. Enjoy a south-west-facing terrace and garden for long evenings with friends or family. A rustic style that's sure to make a lasting impression, so be sure to fall in love! Faire offre à partir de 400.000 euros sous réserve d'acceptation du propriétaire.

| Land surface           | 418 m²             |
|------------------------|--------------------|
| Living space           | 200 m <sup>2</sup> |
| Year of construction   | 1905               |
| Year of renovation     | 2014               |
| Number of bedrooms     | 2                  |
| Surface area bedroom 1 | 15 m²              |
| Surface area bedroom 2 | 15 m²              |
| Number of bathrooms    | 1                  |
| Number of toilets      | 2                  |
| Workspace              | yes                |
| Open fire              | yes                |