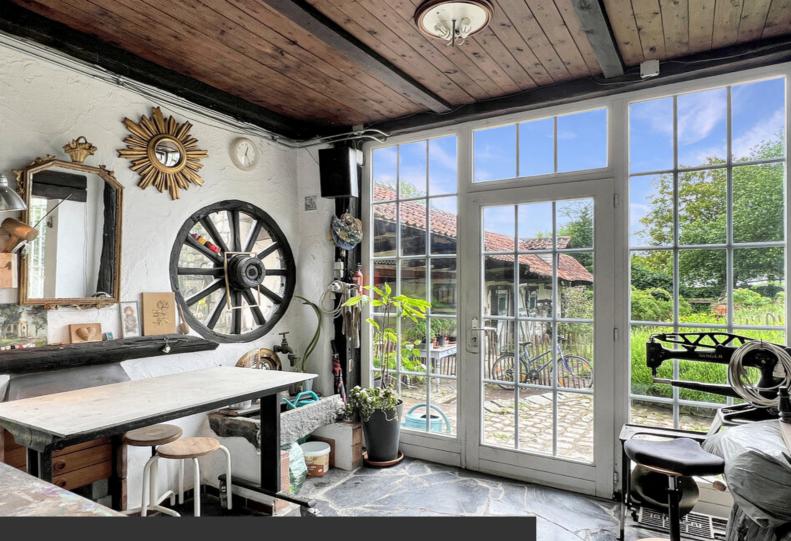

Charm and character

ADRESSE Chaussée de Louvain, 572 1380 Lasne

PRICES 400.000 €

Behind a gate in Lasne lies a two hundred square meter house with period charm and character! It comprises a large living room with a cosy wood-burning stove, a dining room, a kitchen, two bedrooms and a bathroom. On the garden level, you'll be seduced by a large, light-filled surface area that could be used for a wide range of projects, including a liberal profession, a studio, a workshop and much more! A laundry room, attic and storage space complete the house. Enjoy a south-west-facing terrace and garden for long evenings with friends or family. A rustic style that's sure to make a lasting impression, so be sure to fall in love! Faire offre à partir de 400.000 euros sous réserve d'acceptation du propriétaire.