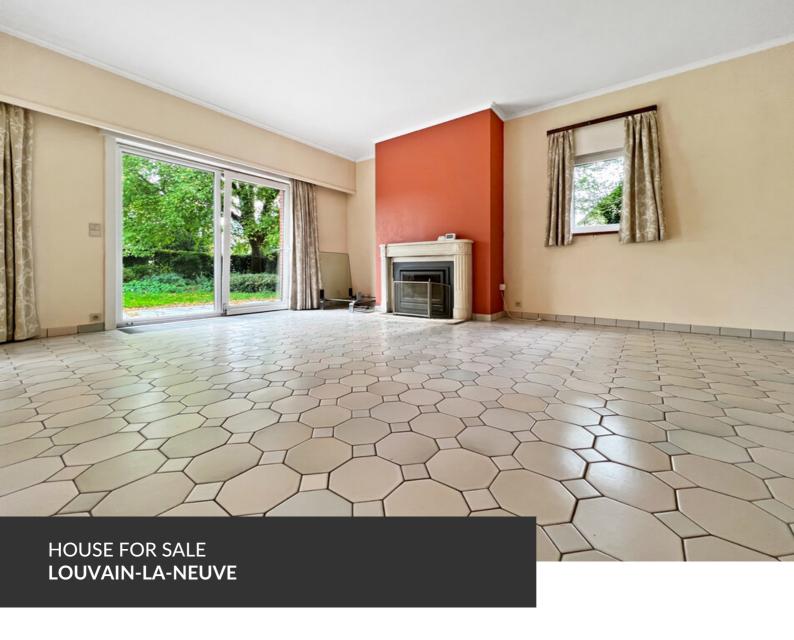

Character villa near Ottignies station

ADRESSE
Clos des Colombes, 19
1348 Louvain-la-Neuve

PRICES 545.000 €

New nugget in Limelette! Are you looking for a property with character, offering two hundred square meters of living space on almost eight south-facing acres? We offer you this 1976 villa set in an intimate enclosed area, close to all amenities and the Ottignies train station. The property boasts magnificent volumes, including a spacious living room bathed in light, five bedrooms, a bathroom and kitchen renovated in 2003, and cellars with a two-car garage. What's more, the house has so much potential that it can be used for a wide range of projects, including a ground floor, professional use and attic conversion. The south-facing garden will enable you to enjoy warm afternoons in the peace and quiet of Ottowa. The quality of the materials used makes this a reassuring property. A superb opportunity for renovation enthusiasts!