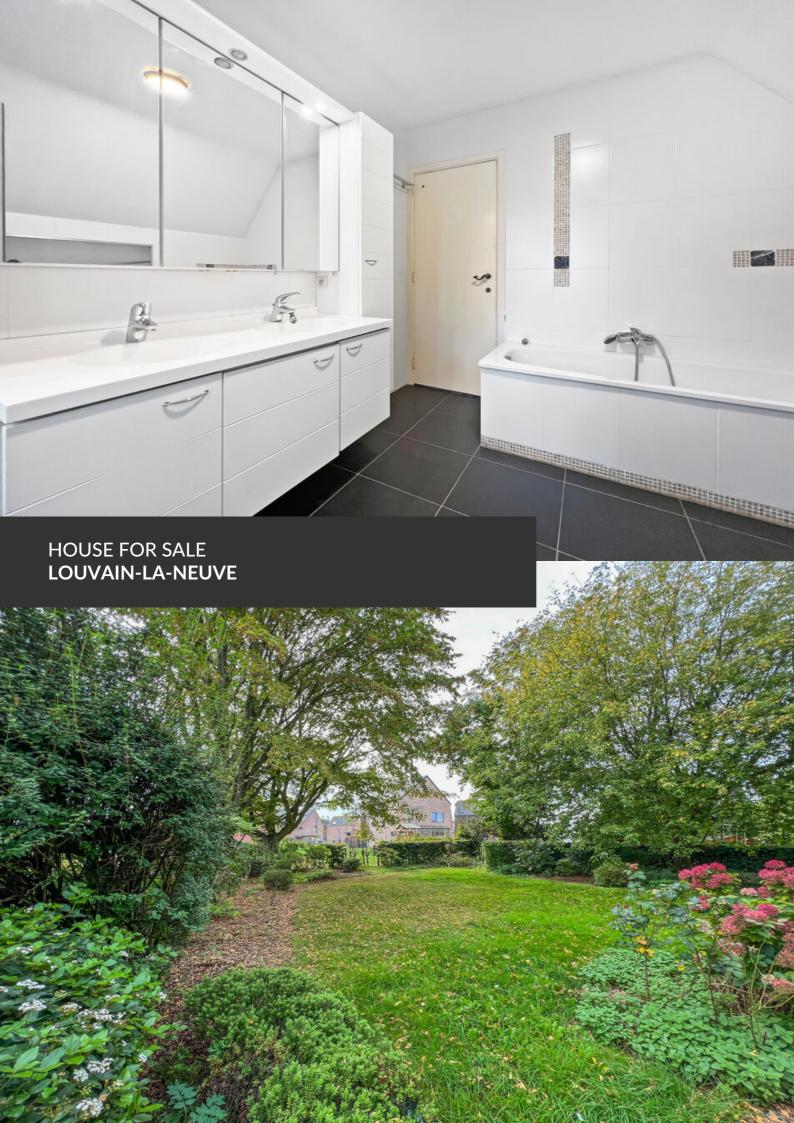

Character villa near Ottignies station

ADRESSE
Clos des Colombes, 19
1348 Louvain-la-Neuve

PRICES 545.000 €

New nugget in Limelette! Are you looking for a property with character, offering two hundred square meters of living space on almost eight south-facing acres? We offer you this 1976 villa set in an intimate enclosed area, close to all amenities and the Ottignies train station. The property boasts magnificent volumes, including a spacious living room bathed in light, five bedrooms, a bathroom and kitchen renovated in 2003, and cellars with a two-car garage. What's more, the house has so much potential that it can be used for a wide range of projects, including a ground floor, professional use and attic conversion. The south-facing garden will enable you to enjoy warm afternoons in the peace and quiet of Ottowa. The quality of the materials used makes this a reassuring property. A superb opportunity for renovation enthusiasts!

# office

| Number of toilets                      | 2            |
|----------------------------------------|--------------|
| Workspace                              | yes          |
| Open fire                              | yes          |
| Attic                                  | yes          |
| Cellars                                | yes          |
| Garage                                 | yes          |
| Type of heating                        | gas          |
| Type of window frames                  | vinyl        |
| Solar panels (photovoltaic or thermal) | photovoltaic |
| Rainwater tank                         | yes          |
| Sewer connection                       | yes          |
|                                        |              |