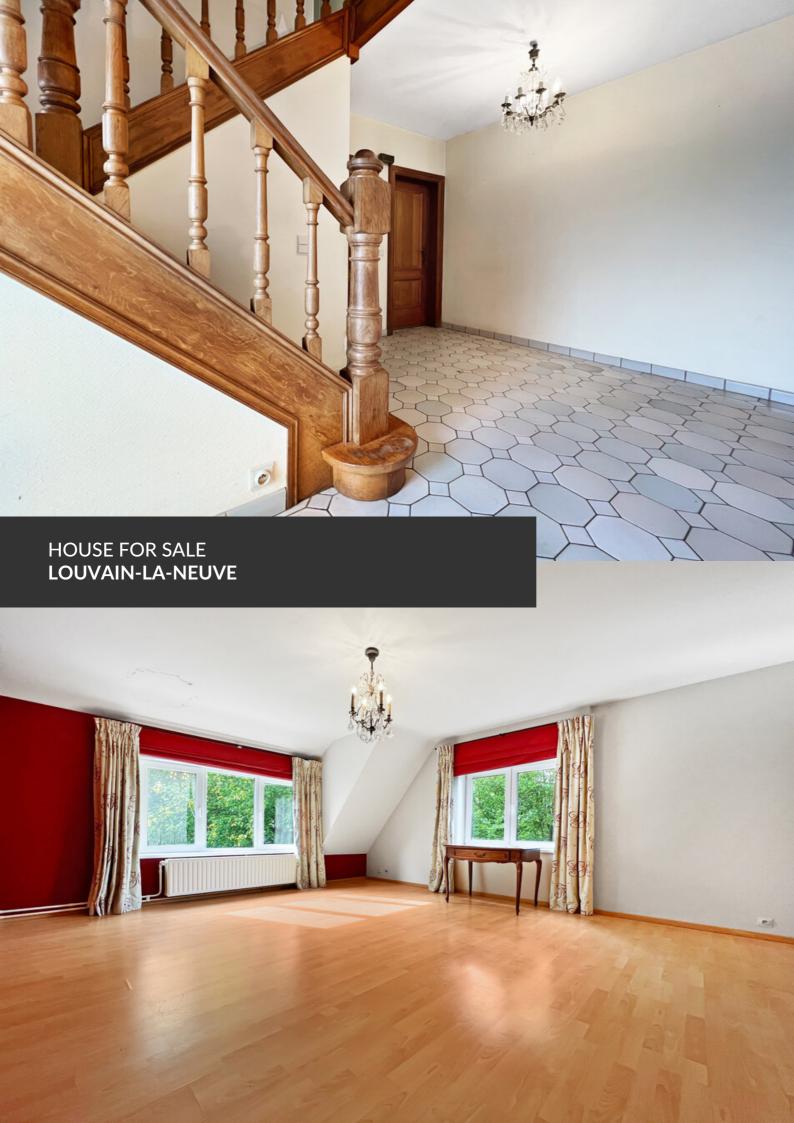

Character villa near Ottignies station

ADRESSE
Clos des Colombes, 19
1348 Louvain-la-Neuve

PRICES 545.000 €

New nugget in Limelette! Are you looking for a property with character, offering two hundred square meters of living space on almost eight south-facing acres? We offer you this 1976 villa set in an intimate enclosed area, close to all amenities and the Ottignies train station. The property boasts magnificent volumes, including a spacious living room bathed in light, five bedrooms, a bathroom and kitchen renovated in 2003, and cellars with a two-car garage. What's more, the house has so much potential that it can be used for a wide range of projects, including a ground floor, professional use and attic conversion. The south-facing garden will enable you to enjoy warm afternoons in the peace and quiet of Ottowa. The quality of the materials used makes this a reassuring property. A superb opportunity for renovation enthusiasts!