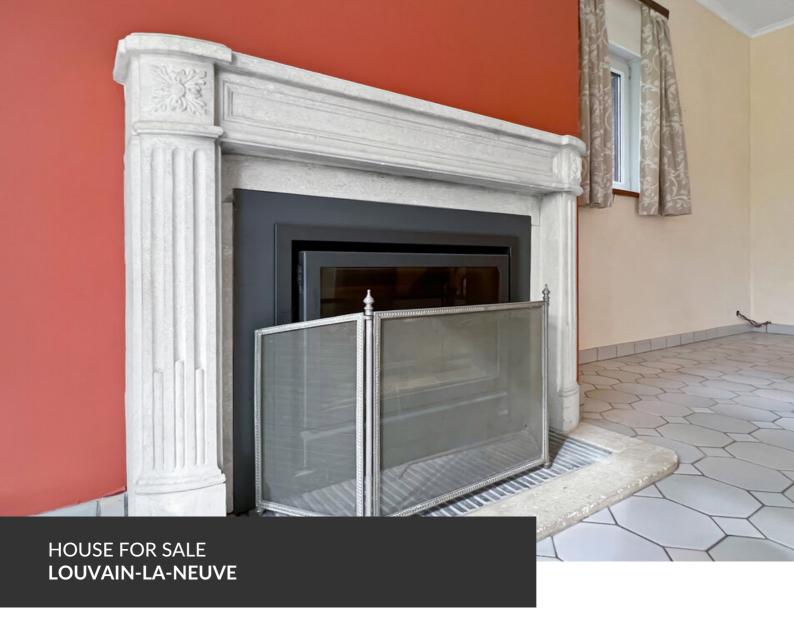

# office

| Number of toilets                      | 2            |
|----------------------------------------|--------------|
| Workspace                              | yes          |
| Open fire                              | yes          |
| Attic                                  | yes          |
| Cellars                                | yes          |
| Garage                                 | yes          |
| Type of heating                        | gas          |
| Type of window frames                  | vinyl        |
| Solar panels (photovoltaic or thermal) | photovoltaic |
| Rainwater tank                         | yes          |
| Sewer connection                       | yes          |
|                                        |              |