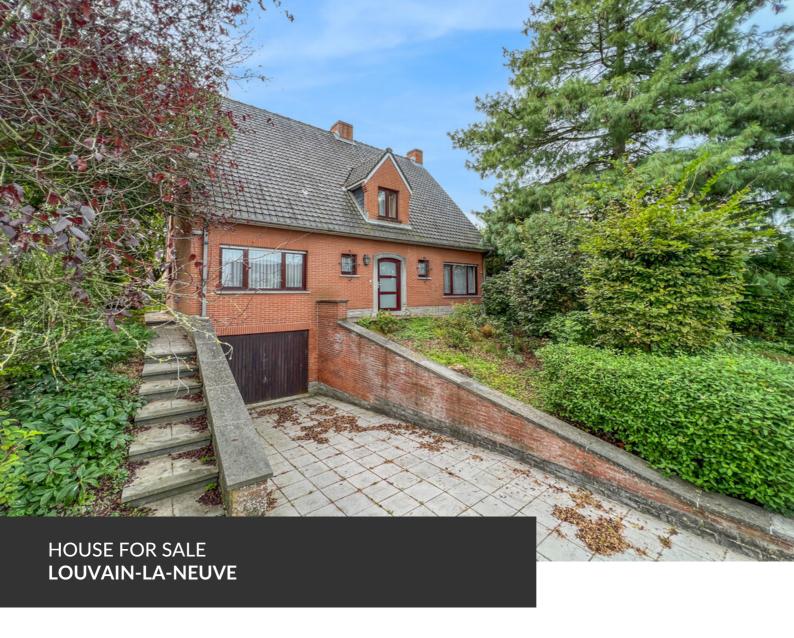

Character villa near Ottignies station

ADRESSE
Clos des Colombes, 19
1348 Louvain-la-Neuve

PRICES 545.000 €

New nugget in Limelette! Are you looking for a property with character, offering two hundred square meters of living space on almost eight south-facing acres? We offer you this 1976 villa set in an intimate enclosed area, close to all amenities and the Ottignies train station. The property boasts magnificent volumes, including a spacious living room bathed in light, five bedrooms, a bathroom and kitchen renovated in 2003, and cellars with a two-car garage. What's more, the house has so much potential that it can be used for a wide range of projects, including a ground floor, professional use and attic conversion. The south-facing garden will enable you to enjoy warm afternoons in the peace and quiet of Ottowa. The quality of the materials used makes this a reassuring property. A superb opportunity for renovation enthusiasts!