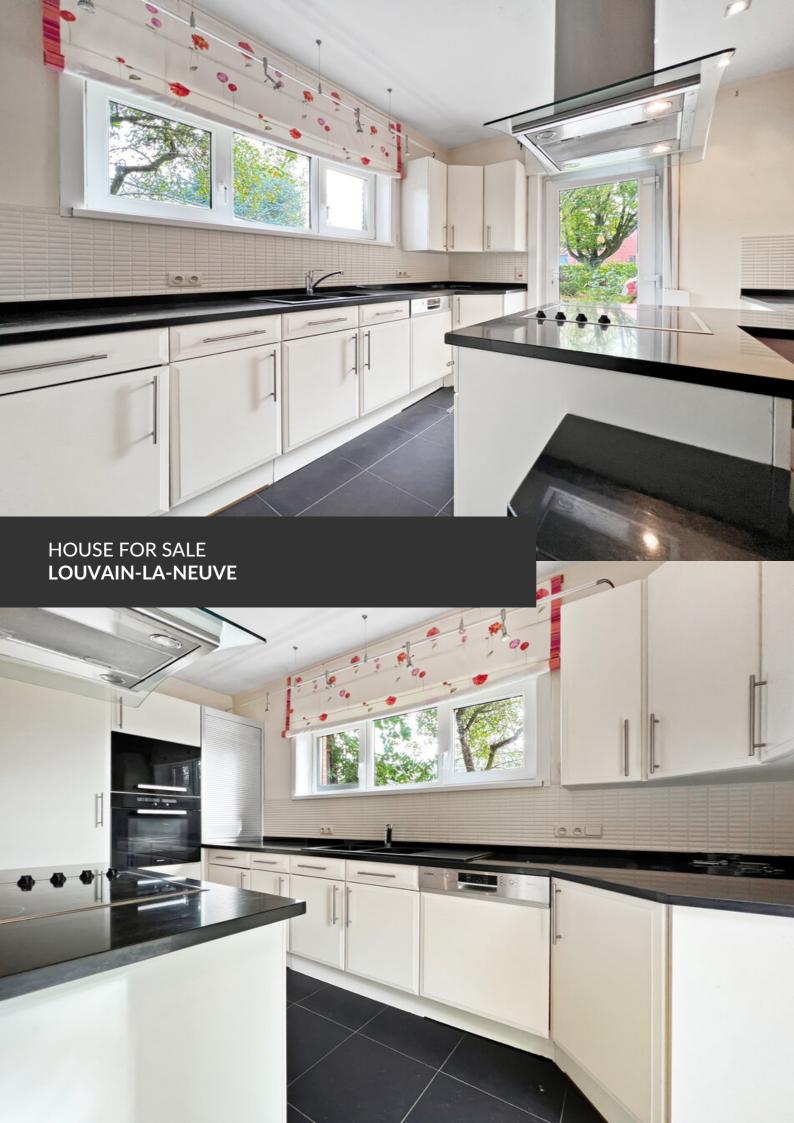

Character villa near Ottignies station

ADRESSE
Clos des Colombes, 19
1348 Louvain-la-Neuve

PRICES 545.000 €

New nugget in Limelette! Are you looking for a property with character, offering two hundred square meters of living space on almost eight south-facing acres? We offer you this 1976 villa set in an intimate enclosed area, close to all amenities and the Ottignies train station. The property boasts magnificent volumes, including a spacious living room bathed in light, five bedrooms, a bathroom and kitchen renovated in 2003, and cellars with a two-car garage. What's more, the house has so much potential that it can be used for a wide range of projects, including a ground floor, professional use and attic conversion. The south-facing garden will enable you to enjoy warm afternoons in the peace and quiet of Ottowa. The quality of the materials used makes this a reassuring property. A superb opportunity for renovation enthusiasts!