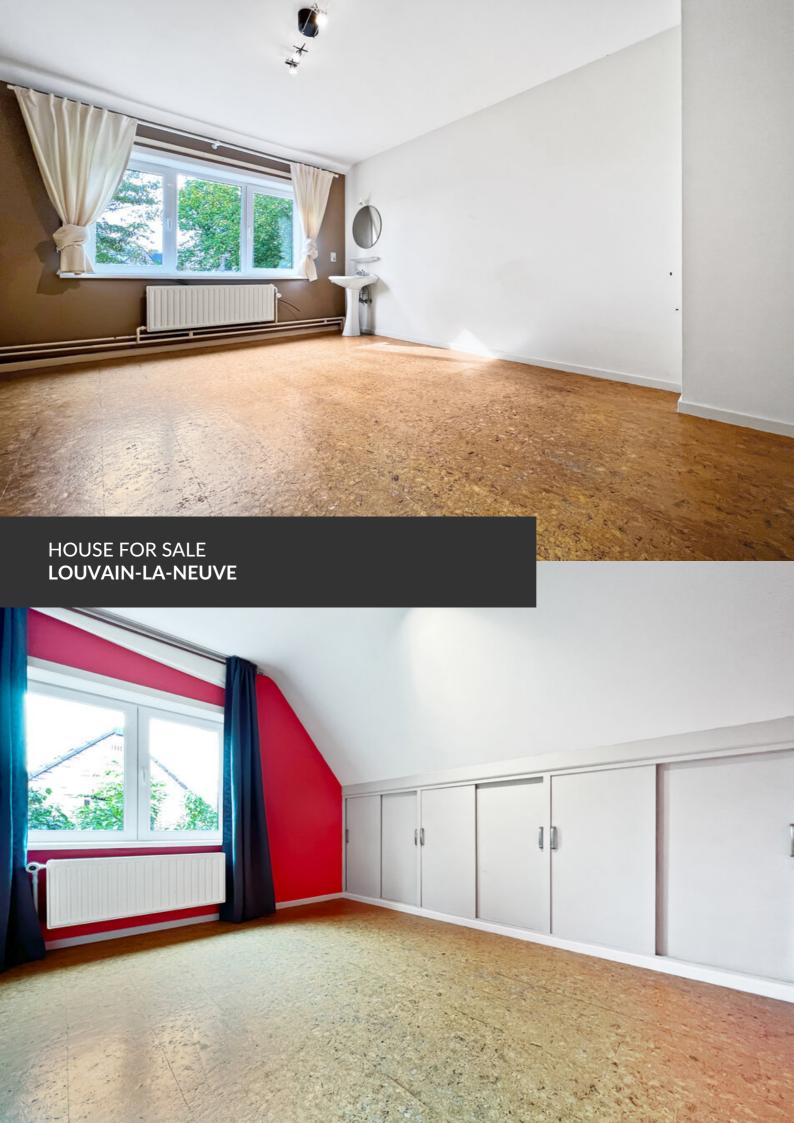

Character villa near Ottignies station

ADRESSE
Clos des Colombes, 19
1348 Louvain-la-Neuve

PRICES 545.000 €

New nugget in Limelette! Are you looking for a property with character, offering two hundred square meters of living space on almost eight south-facing acres? We offer you this 1976 villa set in an intimate enclosed area, close to all amenities and the Ottignies train station. The property boasts magnificent volumes, including a spacious living room bathed in light, five bedrooms, a bathroom and kitchen renovated in 2003, and cellars with a two-car garage. What's more, the house has so much potential that it can be used for a wide range of projects, including a ground floor, professional use and attic conversion. The south-facing garden will enable you to enjoy warm afternoons in the peace and quiet of Ottowa. The quality of the materials used makes this a reassuring property. A superb opportunity for renovation enthusiasts!

### office

| Land surface           | 773 m² |
|------------------------|--------|
| Living space           | 200 m² |
| Year of construction   | 1976   |
| Year of renovation     | 2003   |
| Number of bedrooms     | 5      |
| Surface area bedroom 1 | 16 m²  |
| Surface area bedroom 2 | 14 m²  |
| Surface area bedroom 3 | 24 m²  |
| Surface area bedroom 4 | 12 m²  |
| Surface area bedroom 5 | 11 m²  |
| Number of bathrooms    | 1      |