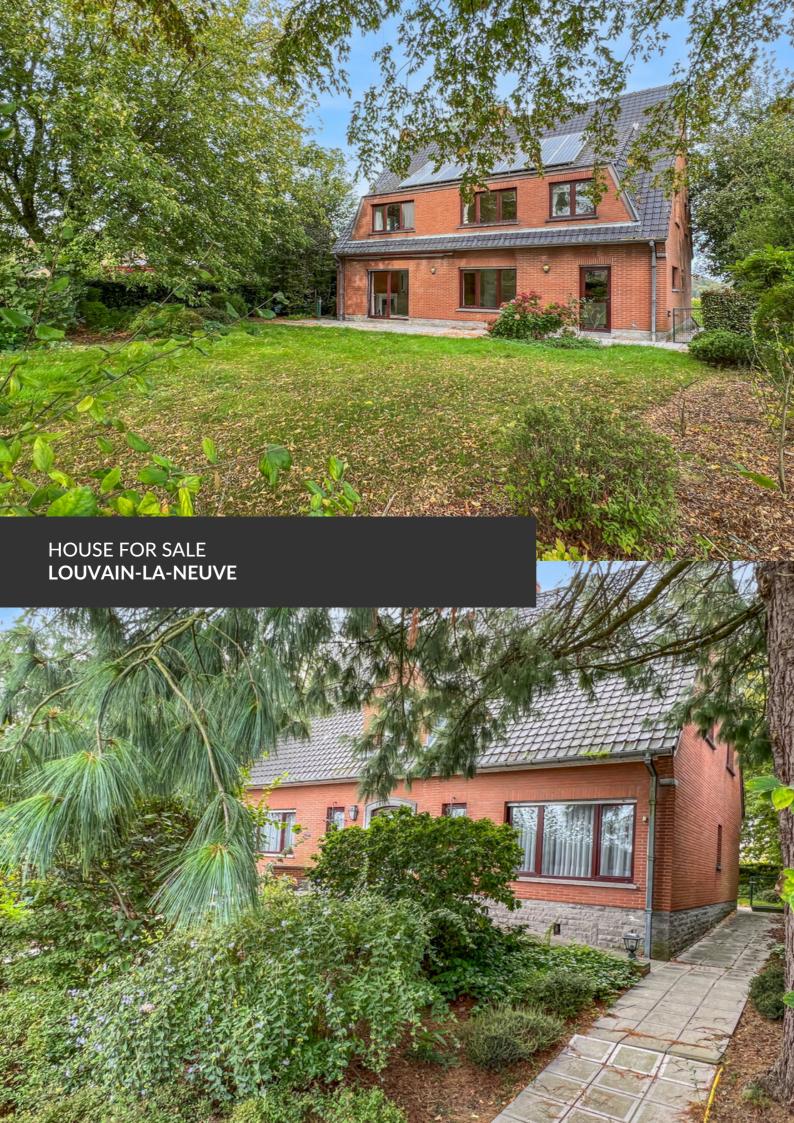

Character villa near Ottignies station

ADRESSE
Clos des Colombes, 19
1348 Louvain-la-Neuve

PRICES 545.000 €

New nugget in Limelette! Are you looking for a property with character, offering two hundred square meters of living space on almost eight south-facing acres? We offer you this 1976 villa set in an intimate enclosed area, close to all amenities and the Ottignies train station. The property boasts magnificent volumes, including a spacious living room bathed in light, five bedrooms, a bathroom and kitchen renovated in 2003, and cellars with a two-car garage. What's more, the house has so much potential that it can be used for a wide range of projects, including a ground floor, professional use and attic conversion. The south-facing garden will enable you to enjoy warm afternoons in the peace and quiet of Ottowa. The quality of the materials used makes this a reassuring property. A superb opportunity for renovation enthusiasts!

### office

| Land surface           | 773 m² |
|------------------------|--------|
| Living space           | 200 m² |
| Year of construction   | 1976   |
| Year of renovation     | 2003   |
| Number of bedrooms     | 5      |
| Surface area bedroom 1 | 16 m²  |
| Surface area bedroom 2 | 14 m²  |
| Surface area bedroom 3 | 24 m²  |
| Surface area bedroom 4 | 12 m²  |
| Surface area bedroom 5 | 11 m²  |
| Number of bathrooms    | 1      |