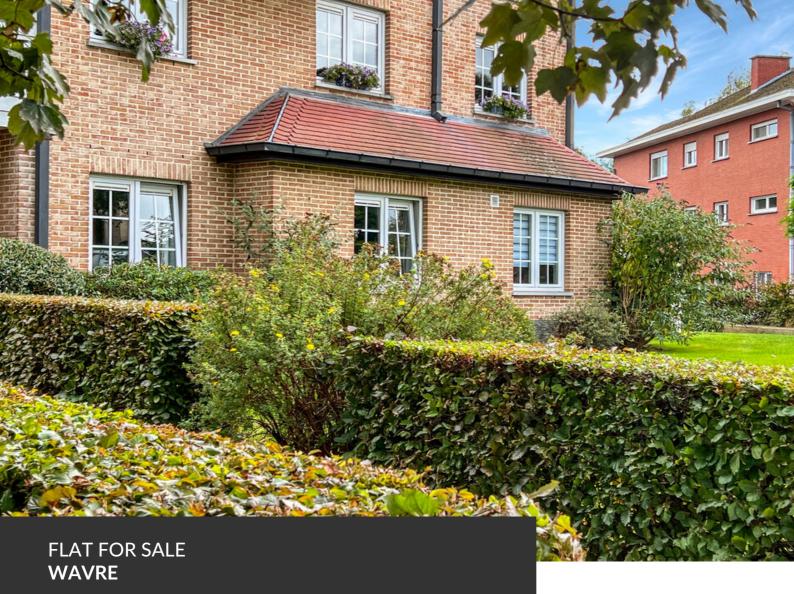

Appartement with garden !

ADRESSE Chaussée de Namur, 20 1300 Wavre

PRICES 430.000 €

What a pleasure it is to introduce you to this nugget in Wavre! In a condominium named "le Manoir de Wavre" with elegant architecture, discover this one hundred and twenty square meter apartment on the first floor, with its refined aesthetic and cosy style, close to all amenities. Relax in the bright, almost fifty-square-meter (!) living room, which opens onto the dining room, the fully-equipped kitchen and a large south-facing terrace with its own garden. This is followed by two bedrooms and a bathroom. Storage space, cellar and garage complete the property. In addition to a private garden, enjoy a communal garden with a pond, a sublime weeping willow, beautiful flower beds and large green areas. What a bargain in the city! Don't wait any longer, call us to arrange a visit !

#### office

Avenue Reine Astrid 92 bte 2 1310 La Hulpe +32 2 216 88 00

https://www.propriete-privee.be - info@propriete-privee.be

FLAT FOR SALE WAVRE

| Living space           | 120 m² |
|------------------------|--------|
| Year of construction   | 2002   |
| Year of renovation     | 2020   |
| Floors                 | 4      |
| Lift (elevator)        | yes    |
| Terrace                | yes    |
| Number of bedrooms     | 2      |
| Surface area bedroom 1 | 14 m²  |
| Surface area bedroom 2 | 16 m²  |
| Number of bathrooms    | 1      |
| Number of toilets      | 1      |
|                        |        |