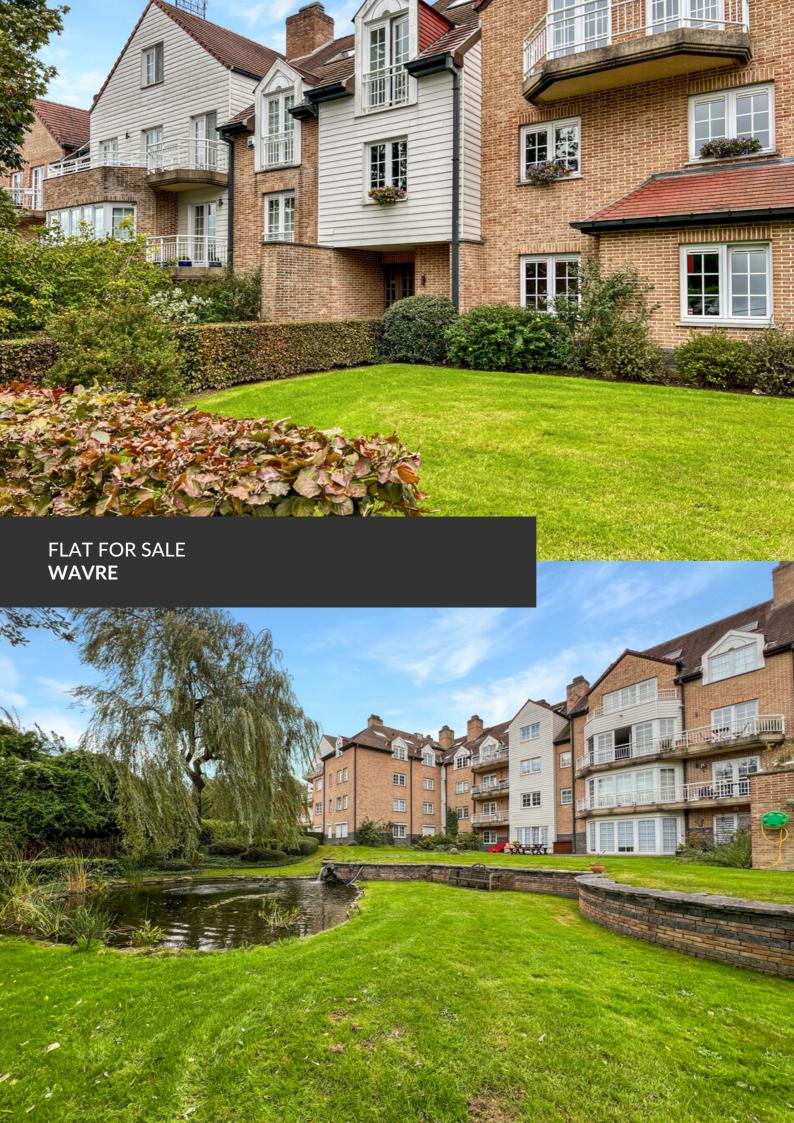

Appartement with garden !

ADRESSE Chaussée de Namur, 20 1300 Wavre

PRICES 430.000 €

What a pleasure it is to introduce you to this nugget in Wavre! In a condominium named "le Manoir de Wavre" with elegant architecture, discover this one hundred and twenty square meter apartment on the first floor, with its refined aesthetic and cosy style, close to all amenities. Relax in the bright, almost fifty-square-meter (!) living room, which opens onto the dining room, the fully-equipped kitchen and a large south-facing terrace with its own garden. This is followed by two bedrooms and a bathroom. Storage space, cellar and garage complete the property. In addition to a private garden, enjoy a communal garden with a pond, a sublime weeping willow, beautiful flower beds and large green areas. What a bargain in the city! Don't wait any longer, call us to arrange a visit !