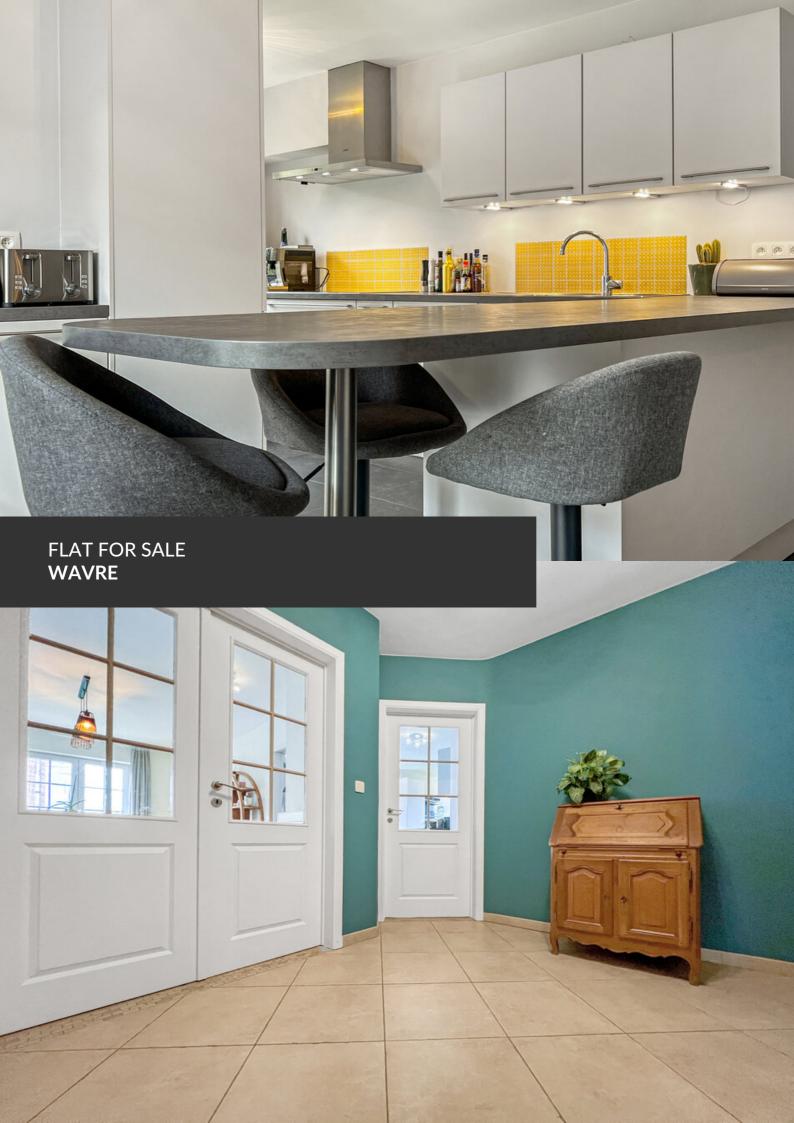

Appartement with garden !

ADRESSE Chaussée de Namur, 20 1300 Wavre

PRICES 430.000 €

What a pleasure it is to introduce you to this nugget in Wavre! In a condominium named "le Manoir de Wavre" with elegant architecture, discover this one hundred and twenty square meter apartment on the first floor, with its refined aesthetic and cosy style, close to all amenities. Relax in the bright, almost fifty-square-meter (!) living room, which opens onto the dining room, the fully-equipped kitchen and a large south-facing terrace with its own garden. This is followed by two bedrooms and a bathroom. Storage space, cellar and garage complete the property. In addition to a private garden, enjoy a communal garden with a pond, a sublime weeping willow, beautiful flower beds and large green areas. What a bargain in the city! Don't wait any longer, call us to arrange a visit !

#### office

Avenue Reine Astrid 92 bte 2 1310 La Hulpe +32 2 216 88 00

https://www.propriete-privee.be - info@propriete-privee.be

FLAT FOR SALE WAVRE

| Living space           | 120 m² |
|------------------------|--------|
| Year of construction   | 2002   |
| Year of renovation     | 2020   |
| Floors                 | 4      |
| Lift (elevator)        | yes    |
| Terrace                | yes    |
| Number of bedrooms     | 2      |
| Surface area bedroom 1 | 14 m²  |
| Surface area bedroom 2 | 16 m²  |
| Number of bathrooms    | 1      |
| Number of toilets      | 1      |
|                        |        |