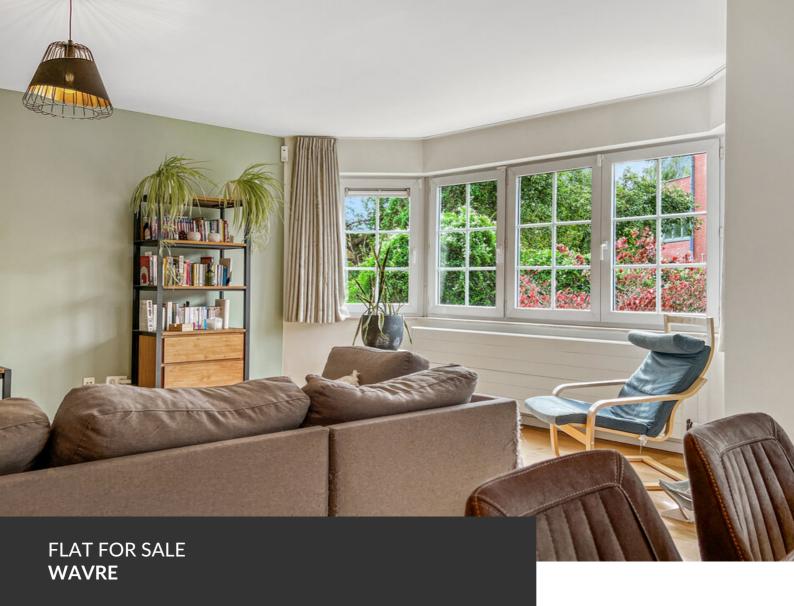

Appartement with garden !

ADRESSE Chaussée de Namur, 20 1300 Wavre

PRICES 430.000 €

What a pleasure it is to introduce you to this nugget in Wavre! In a condominium named "le Manoir de Wavre" with elegant architecture, discover this one hundred and twenty square meter apartment on the first floor, with its refined aesthetic and cosy style, close to all amenities. Relax in the bright, almost fifty-square-meter (!) living room, which opens onto the dining room, the fully-equipped kitchen and a large south-facing terrace with its own garden. This is followed by two bedrooms and a bathroom. Storage space, cellar and garage complete the property. In addition to a private garden, enjoy a communal garden with a pond, a sublime weeping willow, beautiful flower beds and large green areas. What a bargain in the city! Don't wait any longer, call us to arrange a visit !

#### office

Avenue Reine Astrid 92 bte 2 1310 La Hulpe +32 2 216 88 00

https://www.propriete-privee.be - info@propriete-privee.be

FLAT FOR SALE WAVRE

| Living space           | 120 m² |
|------------------------|--------|
| Year of construction   | 2002   |
| Year of renovation     | 2020   |
| Floors                 | 4      |
| Lift (elevator)        | yes    |
| Terrace                | yes    |
| Number of bedrooms     | 2      |
| Surface area bedroom 1 | 14 m²  |
| Surface area bedroom 2 | 16 m²  |
| Number of bathrooms    | 1      |
| Number of toilets      | 1      |
|                        |        |