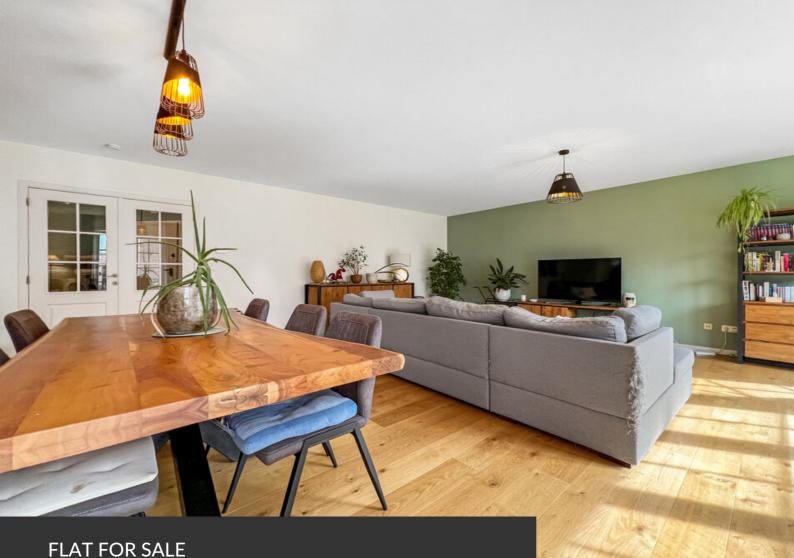

Appartement with garden !

ADRESSE Chaussée de Namur, 20 1300 Wavre

PRICES 430.000 €

What a pleasure it is to introduce you to this nugget in Wavre! In a condominium named "le Manoir de Wavre" with elegant architecture, discover this one hundred and twenty square meter apartment on the first floor, with its refined aesthetic and cosy style, close to all amenities. Relax in the bright, almost fifty-square-meter (!) living room, which opens onto the dining room, the fully-equipped kitchen and a large south-facing terrace with its own garden. This is followed by two bedrooms and a bathroom. Storage space, cellar and garage complete the property. In addition to a private garden, enjoy a communal garden with a pond, a sublime weeping willow, beautiful flower beds and large green areas. What a bargain in the city! Don't wait any longer, call us to arrange a visit !

#### office

Avenue Reine Astrid 92 bte 2 1310 La Hulpe +32 2 216 88 00

https://www.propriete-privee.be - info@propriete-privee.be

FLAT FOR SALE WAVRE

| Living space           | 120 m² |
|------------------------|--------|
| Year of construction   | 2002   |
| Year of renovation     | 2020   |
| Floors                 | 4      |
| Lift (elevator)        | yes    |
| Terrace                | yes    |
| Number of bedrooms     | 2      |
| Surface area bedroom 1 | 14 m²  |
| Surface area bedroom 2 | 16 m²  |
| Number of bathrooms    | 1      |
| Number of toilets      | 1      |
|                        |        |