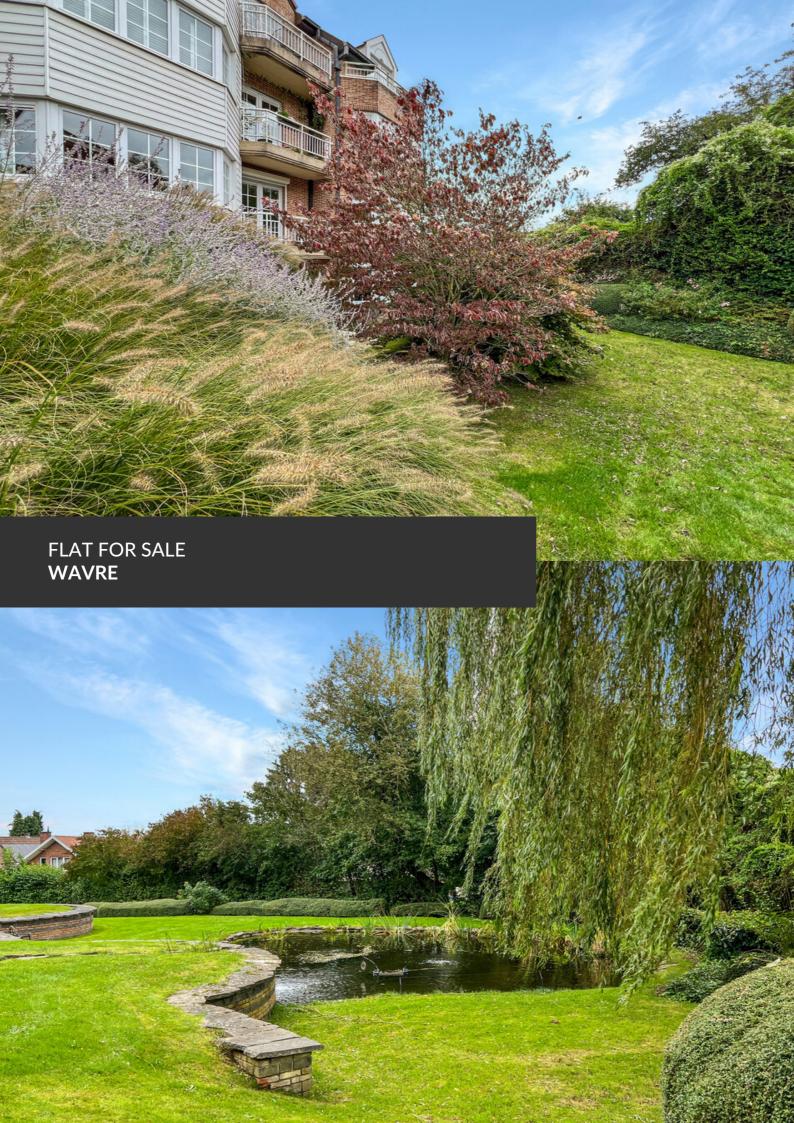

Appartement with garden !

ADRESSE Chaussée de Namur, 20 1300 Wavre

PRICES 430.000 €

What a pleasure it is to introduce you to this nugget in Wavre! In a condominium named "le Manoir de Wavre" with elegant architecture, discover this one hundred and twenty square meter apartment on the first floor, with its refined aesthetic and cosy style, close to all amenities. Relax in the bright, almost fifty-square-meter (!) living room, which opens onto the dining room, the fully-equipped kitchen and a large south-facing terrace with its own garden. This is followed by two bedrooms and a bathroom. Storage space, cellar and garage complete the property. In addition to a private garden, enjoy a communal garden with a pond, a sublime weeping willow, beautiful flower beds and large green areas. What a bargain in the city! Don't wait any longer, call us to arrange a visit !