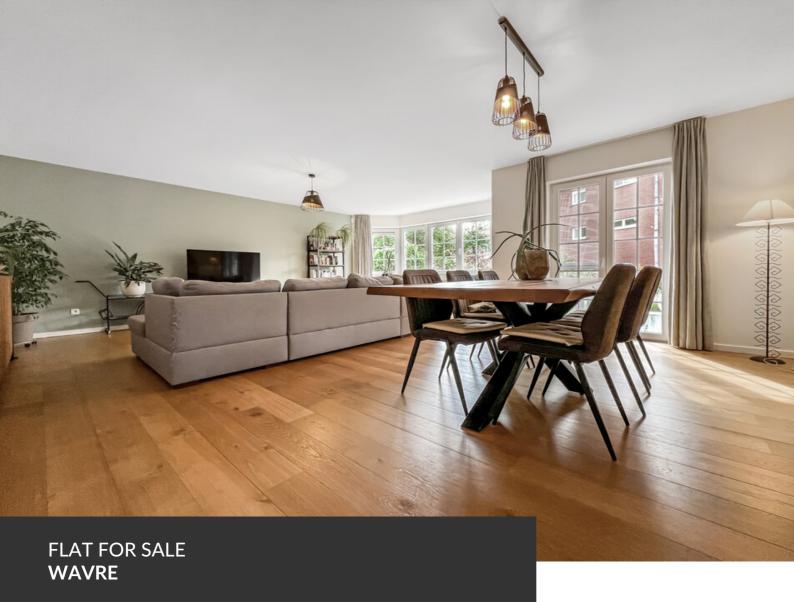

Appartement with garden !

ADRESSE Chaussée de Namur, 20 1300 Wavre

PRICES 430.000 €

What a pleasure it is to introduce you to this nugget in Wavre! In a condominium named "le Manoir de Wavre" with elegant architecture, discover this one hundred and twenty square meter apartment on the first floor, with its refined aesthetic and cosy style, close to all amenities. Relax in the bright, almost fifty-square-meter (!) living room, which opens onto the dining room, the fully-equipped kitchen and a large south-facing terrace with its own garden. This is followed by two bedrooms and a bathroom. Storage space, cellar and garage complete the property. In addition to a private garden, enjoy a communal garden with a pond, a sublime weeping willow, beautiful flower beds and large green areas. What a bargain in the city! Don't wait any longer, call us to arrange a visit !

#### office

Avenue Reine Astrid 92 bte 2 1310 La Hulpe +32 2 216 88 00

https://www.propriete-privee.be - info@propriete-privee.be

FLAT FOR SALE WAVRE

| Living space           | 120 m² |
|------------------------|--------|
| Year of construction   | 2002   |
| Year of renovation     | 2020   |
| Floors                 | 4      |
| Lift (elevator)        | yes    |
| Terrace                | yes    |
| Number of bedrooms     | 2      |
| Surface area bedroom 1 | 14 m²  |
| Surface area bedroom 2 | 16 m²  |
| Number of bathrooms    | 1      |
| Number of toilets      | 1      |
|                        |        |