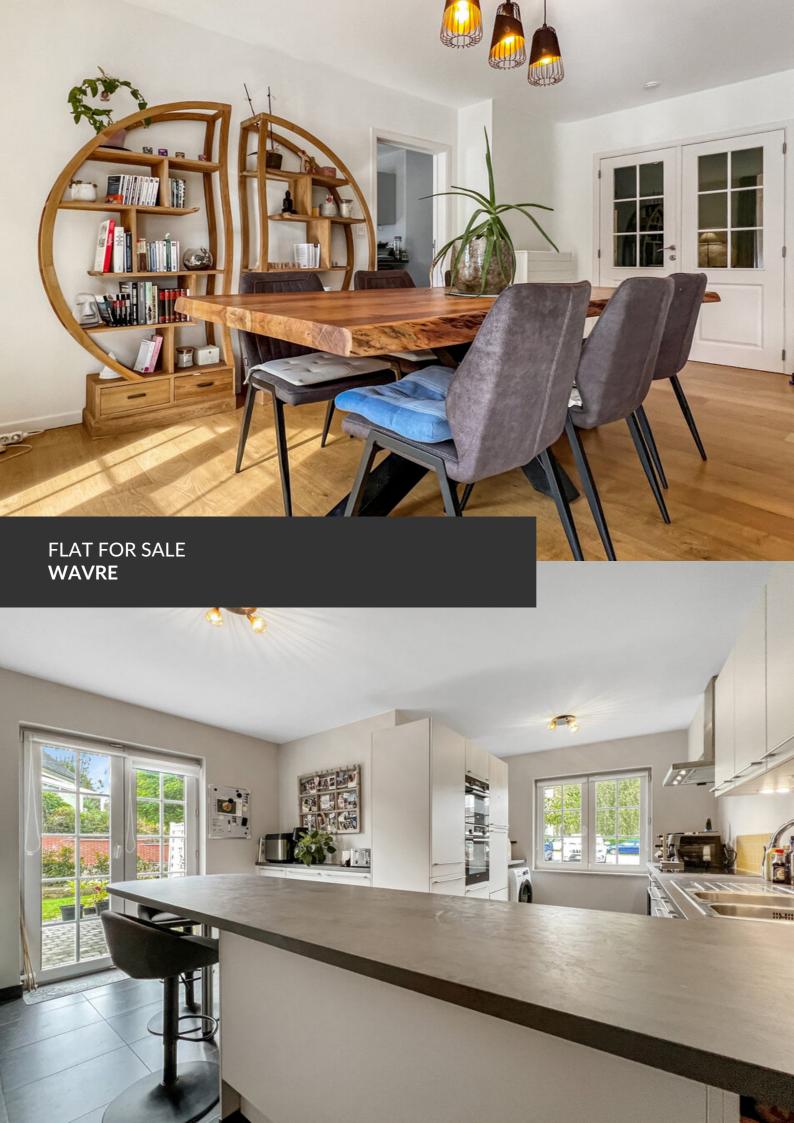

Appartement with garden !

ADRESSE Chaussée de Namur, 20 1300 Wavre

PRICES 430.000 €

What a pleasure it is to introduce you to this nugget in Wavre! In a condominium named "le Manoir de Wavre" with elegant architecture, discover this one hundred and twenty square meter apartment on the first floor, with its refined aesthetic and cosy style, close to all amenities. Relax in the bright, almost fifty-square-meter (!) living room, which opens onto the dining room, the fully-equipped kitchen and a large south-facing terrace with its own garden. This is followed by two bedrooms and a bathroom. Storage space, cellar and garage complete the property. In addition to a private garden, enjoy a communal garden with a pond, a sublime weeping willow, beautiful flower beds and large green areas. What a bargain in the city! Don't wait any longer, call us to arrange a visit !

#### office

Avenue Reine Astrid 92 bte 2 1310 La Hulpe +32 2 216 88 00

https://www.propriete-privee.be - info@propriete-privee.be

FLAT FOR SALE WAVRE

| Living space           | 120 m² |
|------------------------|--------|
| Year of construction   | 2002   |
| Year of renovation     | 2020   |
| Floors                 | 4      |
| Lift (elevator)        | yes    |
| Terrace                | yes    |
| Number of bedrooms     | 2      |
| Surface area bedroom 1 | 14 m²  |
| Surface area bedroom 2 | 16 m²  |
| Number of bathrooms    | 1      |
| Number of toilets      | 1      |
|                        |        |