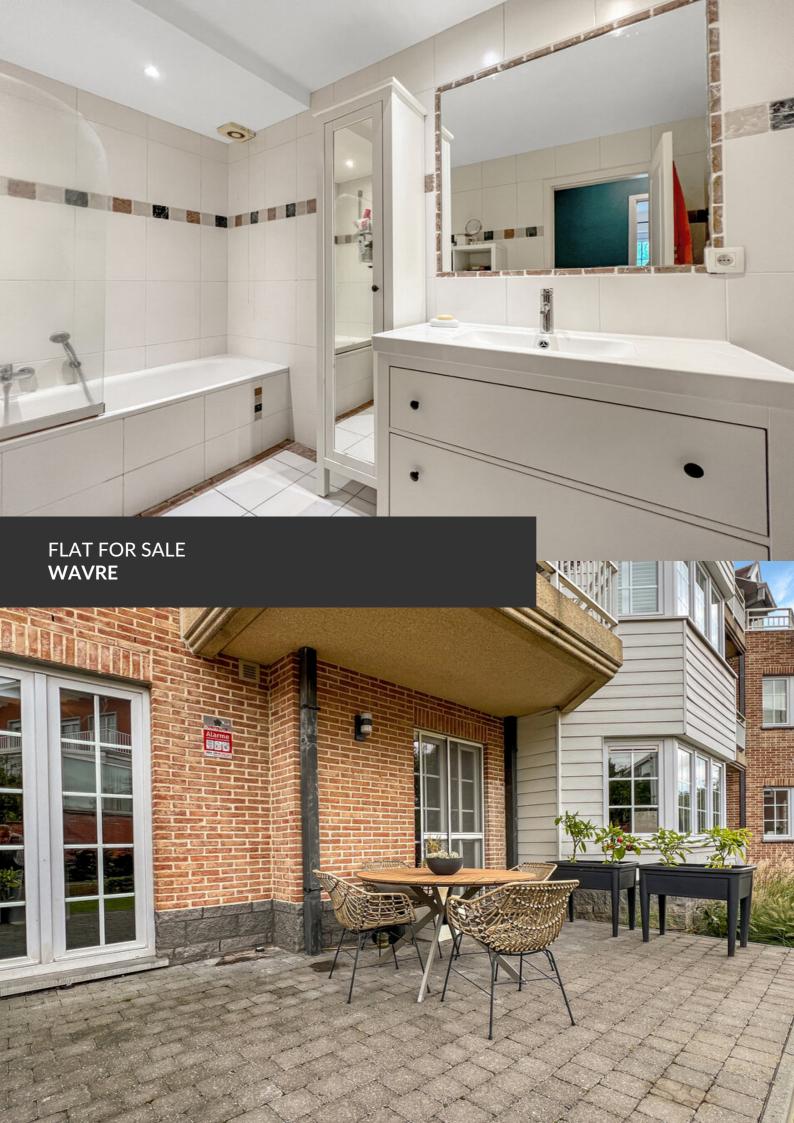

Appartement with garden !

ADRESSE Chaussée de Namur, 20 1300 Wavre

PRICES 430.000 €

What a pleasure it is to introduce you to this nugget in Wavre! In a condominium named "le Manoir de Wavre" with elegant architecture, discover this one hundred and twenty square meter apartment on the first floor, with its refined aesthetic and cosy style, close to all amenities. Relax in the bright, almost fifty-square-meter (!) living room, which opens onto the dining room, the fully-equipped kitchen and a large south-facing terrace with its own garden. This is followed by two bedrooms and a bathroom. Storage space, cellar and garage complete the property. In addition to a private garden, enjoy a communal garden with a pond, a sublime weeping willow, beautiful flower beds and large green areas. What a bargain in the city! Don't wait any longer, call us to arrange a visit !

#### office

Avenue Reine Astrid 92 bte 2 1310 La Hulpe +32 2 216 88 00

https://www.propriete-privee.be - info@propriete-privee.be

FLAT FOR SALE WAVRE

| Living space           | 120 m² |
|------------------------|--------|
| Year of construction   | 2002   |
| Year of renovation     | 2020   |
| Floors                 | 4      |
| Lift (elevator)        | yes    |
| Terrace                | yes    |
| Number of bedrooms     | 2      |
| Surface area bedroom 1 | 14 m²  |
| Surface area bedroom 2 | 16 m²  |
| Number of bathrooms    | 1      |
| Number of toilets      | 1      |
|                        |        |