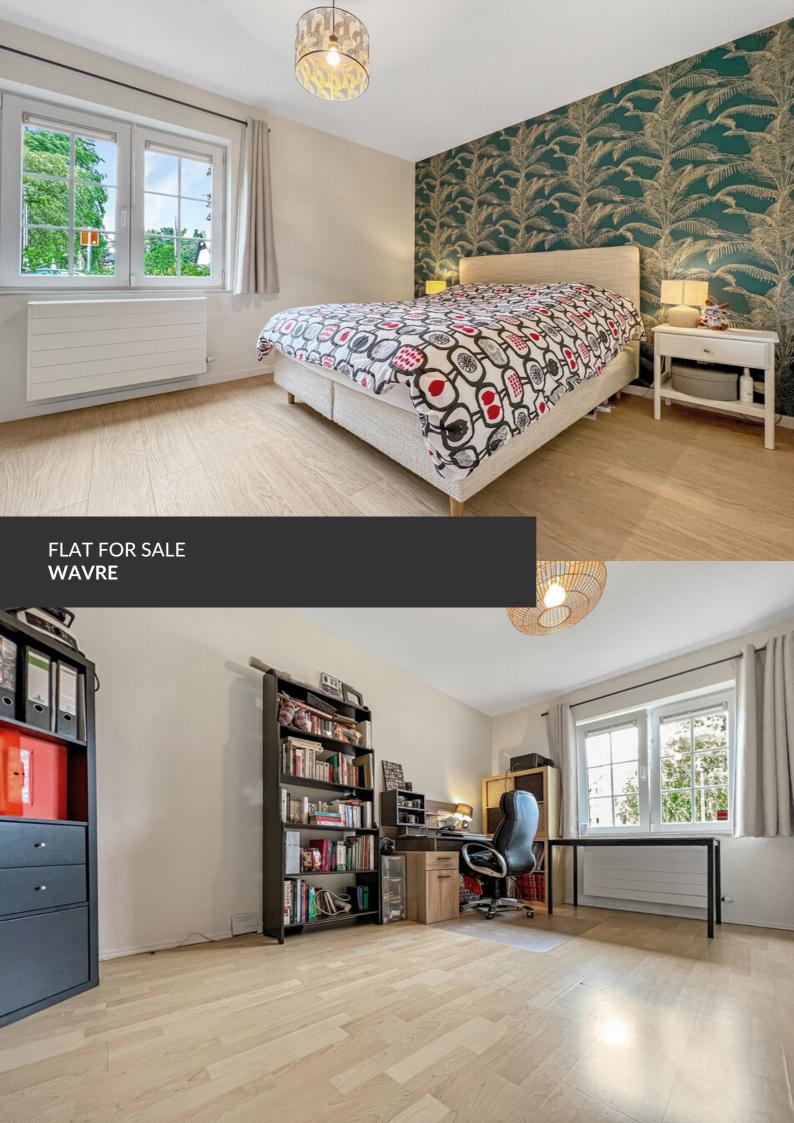

Appartement with garden !

ADRESSE Chaussée de Namur, 20 1300 Wavre

PRICES 430.000 €

What a pleasure it is to introduce you to this nugget in Wavre! In a condominium named "le Manoir de Wavre" with elegant architecture, discover this one hundred and twenty square meter apartment on the first floor, with its refined aesthetic and cosy style, close to all amenities. Relax in the bright, almost fifty-square-meter (!) living room, which opens onto the dining room, the fully-equipped kitchen and a large south-facing terrace with its own garden. This is followed by two bedrooms and a bathroom. Storage space, cellar and garage complete the property. In addition to a private garden, enjoy a communal garden with a pond, a sublime weeping willow, beautiful flower beds and large green areas. What a bargain in the city! Don't wait any longer, call us to arrange a visit !

#### office

Avenue Reine Astrid 92 bte 2 1310 La Hulpe +32 2 216 88 00

https://www.propriete-privee.be - info@propriete-privee.be

FLAT FOR SALE WAVRE

| Living space           | 120 m² |
|------------------------|--------|
| Year of construction   | 2002   |
| Year of renovation     | 2020   |
| Floors                 | 4      |
| Lift (elevator)        | yes    |
| Terrace                | yes    |
| Number of bedrooms     | 2      |
| Surface area bedroom 1 | 14 m²  |
| Surface area bedroom 2 | 16 m²  |
| Number of bathrooms    | 1      |
| Number of toilets      | 1      |
|                        |        |