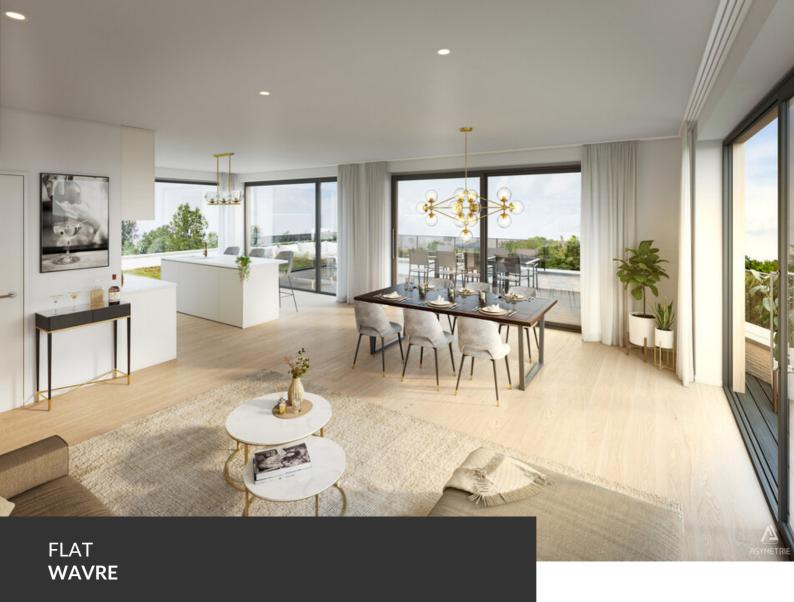

ADRESSE Chaussee de Huy, 19 1300 Wavre

PRICES 0€

TAKE ADVANTAGE OF 6% VAT BEFORE 31/12/2024 – A splendid new real estate development consisting of five apartments, including two magnificent penthouses with stunning views of the fields and the Bois des Neulettes! Living at the gates of Dion-Valmont means enjoying an ideal location between city and countryside, with access to all local amenities (dentist, bakery, pharmacy, etc.), schools, sports and cultural centers, the future Saint-Pierre Clinic, and just a stone's throw from the Brabançonne nature, its fields, forests, and walking trails. The project, named "La Biosphère," refers to a well-known local business that will be located on the ground floor of the central building. This is an ideal living space consisting of a small co-ownership grouping five large apartments, shops, offices, and liberal professions. A unique development to discover by appointment, with delivery expected in early 2025!