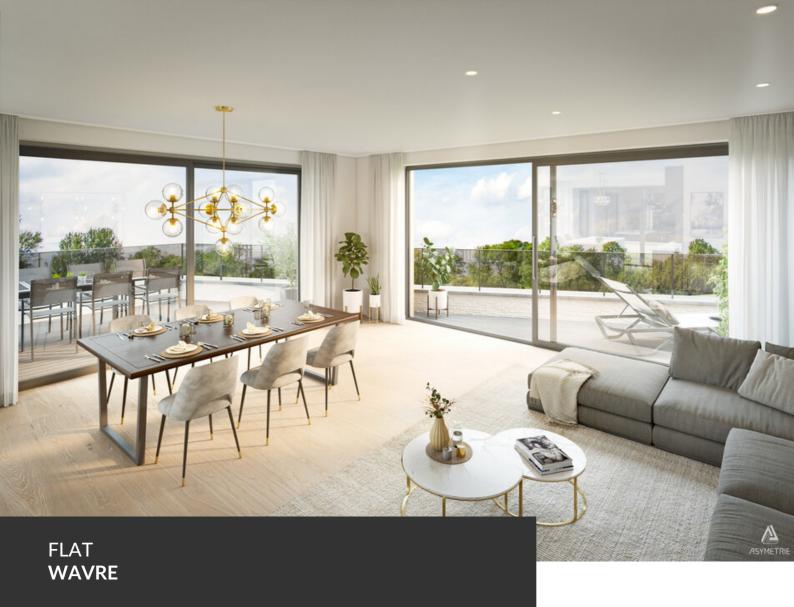

ADRESSE Chaussee de Huy, 19 1300 Wavre

PRICES 0€

TAKE ADVANTAGE OF 6% VAT BEFORE 31/12/2024 – A splendid new real estate development consisting of five apartments, including two magnificent penthouses with stunning views of the fields and the Bois des Neulettes! Living at the gates of Dion-Valmont means enjoying an ideal location between city and countryside, with access to all local amenities (dentist, bakery, pharmacy, etc.), schools, sports and cultural centers, the future Saint-Pierre Clinic, and just a stone's throw from the Brabançonne nature, its fields, forests, and walking trails. The project, named "La Biosphère," refers to a well-known local business that will be located on the ground floor of the central building. This is an ideal living space consisting of a small co-ownership grouping five large apartments, shops, offices, and liberal professions. A unique development to discover by appointment, with delivery expected in early 2025!