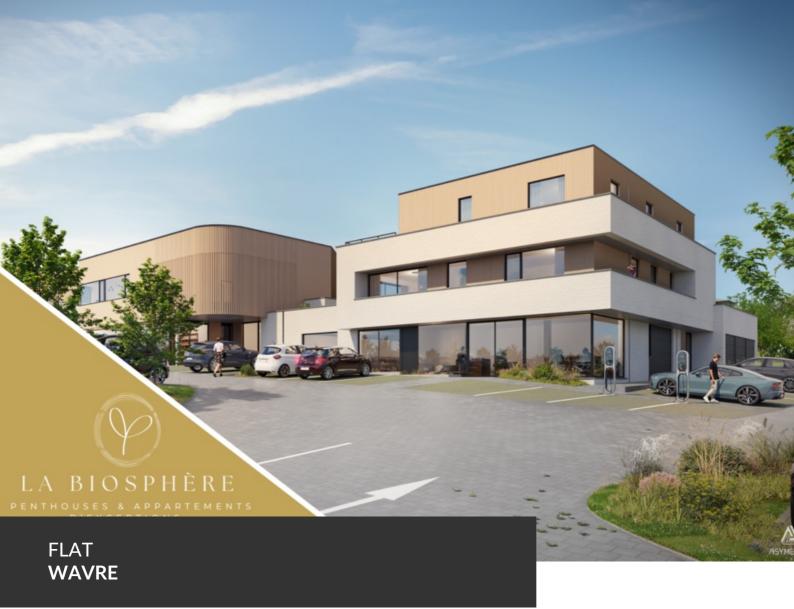

ADRESSE Chaussee de Huy, 19 1300 Wavre

PRICES 0€

TAKE ADVANTAGE OF 6% VAT BEFORE 31/12/2024 – A splendid new real estate development consisting of five apartments, including two magnificent penthouses with stunning views of the fields and the Bois des Neulettes! Living at the gates of Dion-Valmont means enjoying an ideal location between city and countryside, with access to all local amenities (dentist, bakery, pharmacy, etc.), schools, sports and cultural centers, the future Saint-Pierre Clinic, and just a stone's throw from the Brabançonne nature, its fields, forests, and walking trails. The project, named "La Biosphère," refers to a well-known local business that will be located on the ground floor of the central building. This is an ideal living space consisting of a small co-ownership grouping five large apartments, shops, offices, and liberal professions. A unique development to discover by appointment, with delivery expected in early 2025!