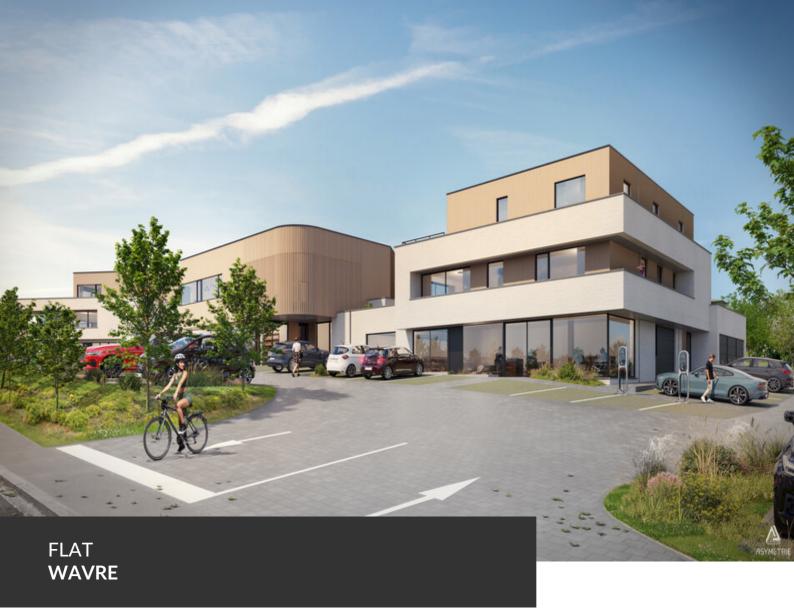

ADRESSE Chaussee de Huy, 19 1300 Wavre

PRICES 0€

TAKE ADVANTAGE OF 6% VAT BEFORE 31/12/2024 – A splendid new real estate development consisting of five apartments, including two magnificent penthouses with stunning views of the fields and the Bois des Neulettes! Living at the gates of Dion-Valmont means enjoying an ideal location between city and countryside, with access to all local amenities (dentist, bakery, pharmacy, etc.), schools, sports and cultural centers, the future Saint-Pierre Clinic, and just a stone's throw from the Brabançonne nature, its fields, forests, and walking trails. The project, named "La Biosphère," refers to a well-known local business that will be located on the ground floor of the central building. This is an ideal living space consisting of a small co-ownership grouping five large apartments, shops, offices, and liberal professions. A unique development to discover by appointment, with delivery expected in early 2025!