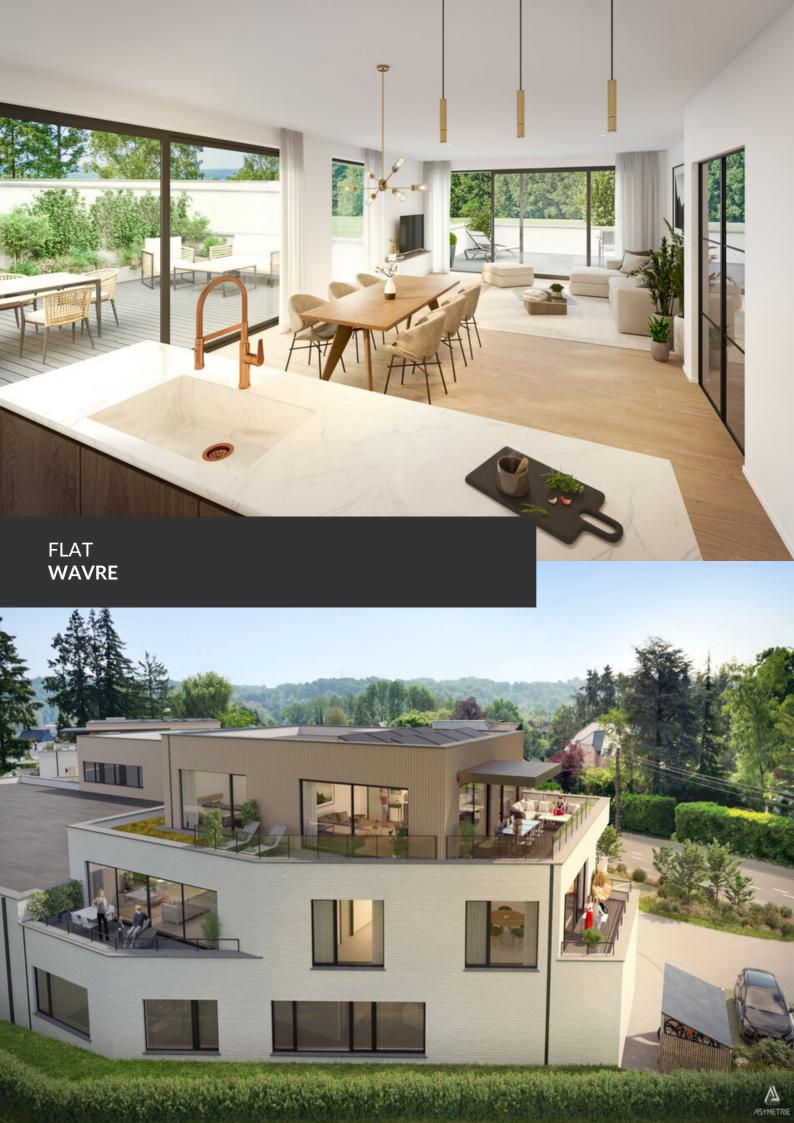

ADRESSE Chaussee de Huy, 19 1300 Wavre

PRICES 0€

TAKE ADVANTAGE OF 6% VAT BEFORE 31/12/2024 – A splendid new real estate development consisting of five apartments, including two magnificent penthouses with stunning views of the fields and the Bois des Neulettes! Living at the gates of Dion-Valmont means enjoying an ideal location between city and countryside, with access to all local amenities (dentist, bakery, pharmacy, etc.), schools, sports and cultural centers, the future Saint-Pierre Clinic, and just a stone's throw from the Brabançonne nature, its fields, forests, and walking trails. The project, named "La Biosphère," refers to a well-known local business that will be located on the ground floor of the central building. This is an ideal living space consisting of a small co-ownership grouping five large apartments, shops, offices, and liberal professions. A unique development to discover by appointment, with delivery expected in early 2025!