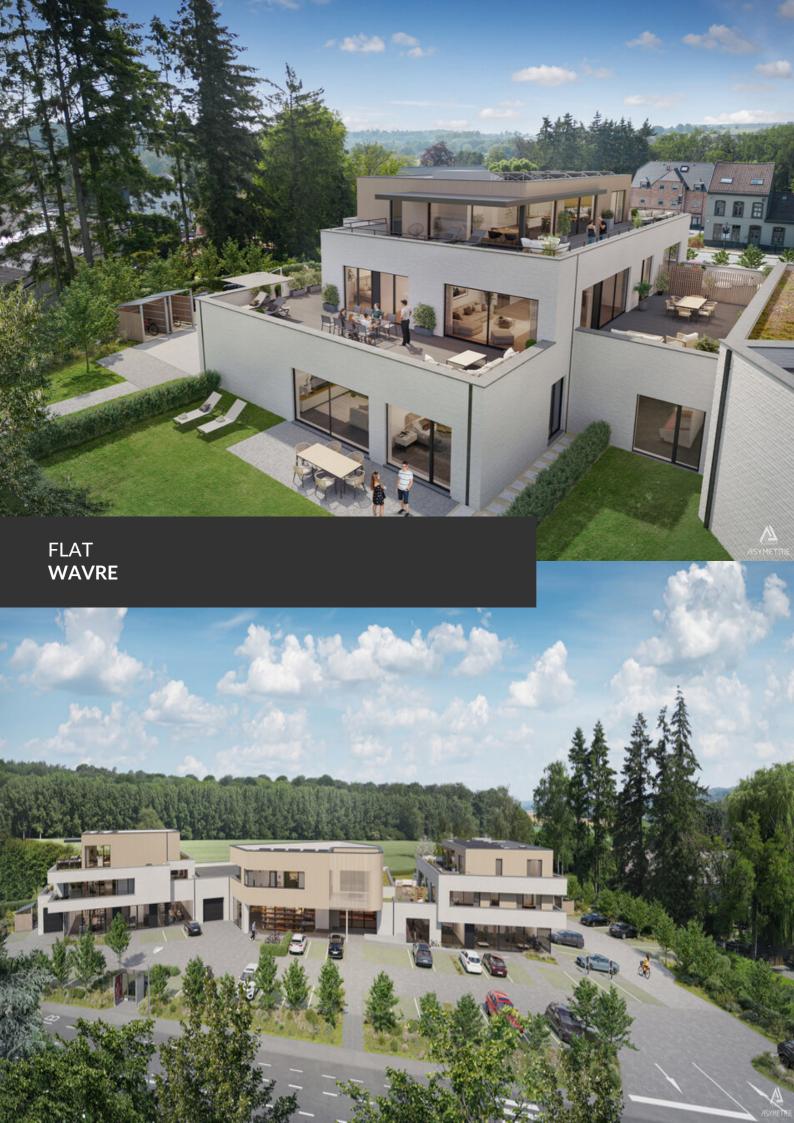

ADRESSE Chaussee de Huy, 19 1300 Wavre

PRICES 0€

TAKE ADVANTAGE OF 6% VAT BEFORE 31/12/2024 – A splendid new real estate development consisting of five apartments, including two magnificent penthouses with stunning views of the fields and the Bois des Neulettes! Living at the gates of Dion-Valmont means enjoying an ideal location between city and countryside, with access to all local amenities (dentist, bakery, pharmacy, etc.), schools, sports and cultural centers, the future Saint-Pierre Clinic, and just a stone's throw from the Brabançonne nature, its fields, forests, and walking trails. The project, named "La Biosphère," refers to a well-known local business that will be located on the ground floor of the central building. This is an ideal living space consisting of a small co-ownership grouping five large apartments, shops, offices, and liberal professions. A unique development to discover by appointment, with delivery expected in early 2025!