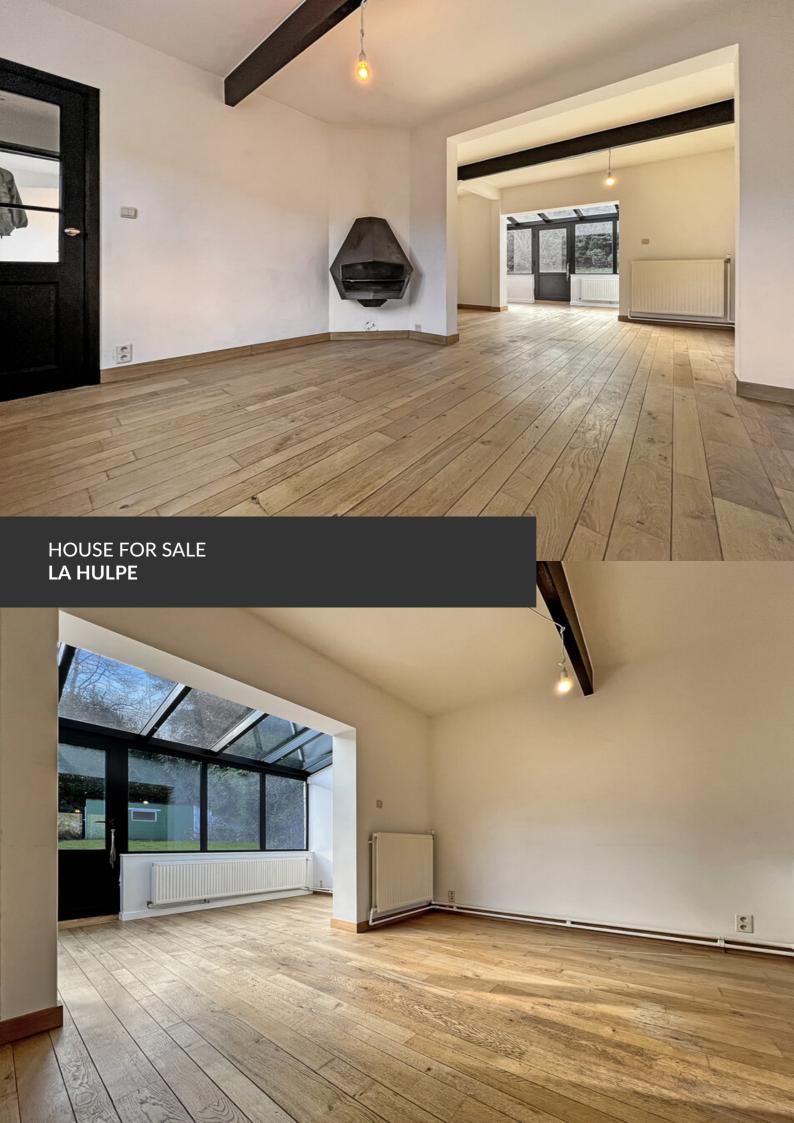

**ADRESSE** 

Promenade du Val d'Argent, 5 1310 La Hulpe

PRICES 615.000 €

Infos & visite: martin.franken@propriete-privee.be Located in the sought-after Gaillemarde district, this stunning dream home captivates with its brightness and exceptional setting. Nestled on a 7-are plot bordering a Natura 2000 area, it offers a peaceful and green environment, perfect for nature and tranquility lovers. Renovated in 2018, it boasts 140 m² of harmonious living spaces. You will find a spacious living room open to a dining area, as well as a beautiful kitchen under a veranda, flooded with natural light. On the sleeping side, the house features a bedroom on the ground floor, while upstairs, two spacious bedrooms provide optimal comfort. An additional room, ideal for a nursery or office, allows you to adapt the space to your needs. A bathroom completes this floor. A basement and a garage complete this property, adding extra comfort. Don't wait to discover this true haven of peace!