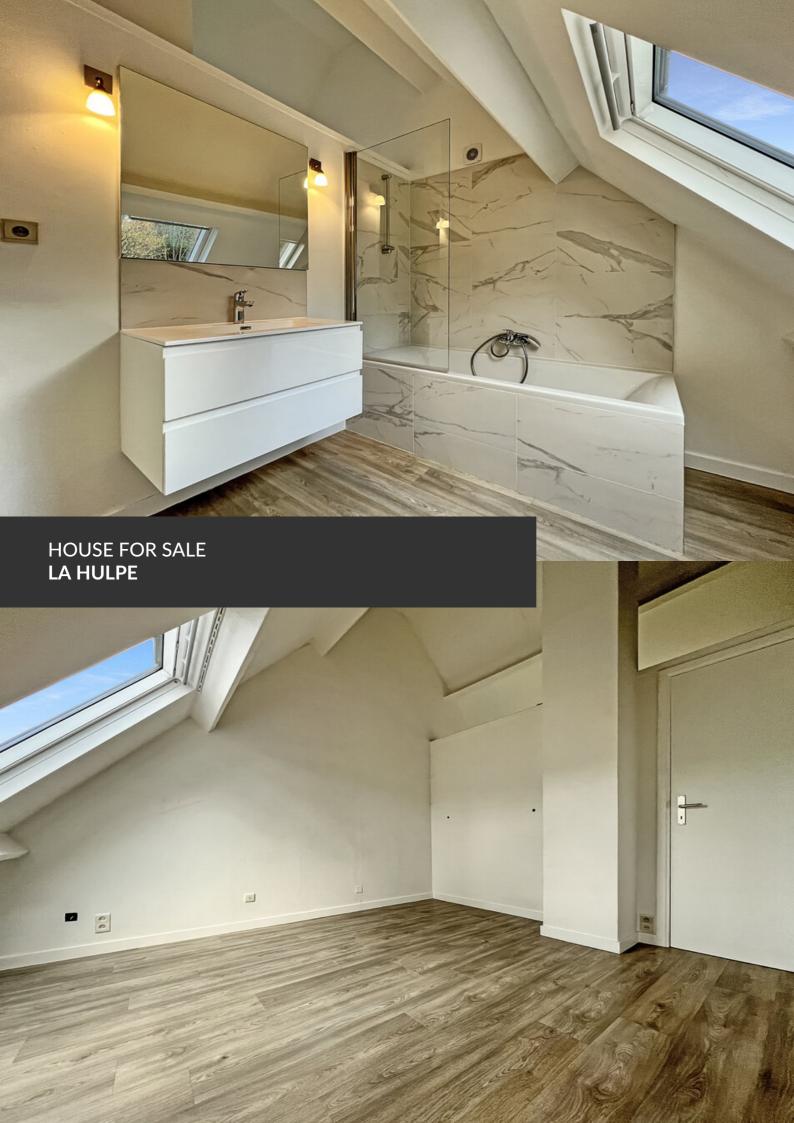

**ADRESSE** 

Promenade du Val d'Argent, 5 1310 La Hulpe

PRICES 615.000 €

Infos & visite: martin.franken@propriete-privee.be Located in the sought-after Gaillemarde district, this stunning dream home captivates with its brightness and exceptional setting. Nestled on a 7-are plot bordering a Natura 2000 area, it offers a peaceful and green environment, perfect for nature and tranquility lovers. Renovated in 2018, it boasts 140 m² of harmonious living spaces. You will find a spacious living room open to a dining area, as well as a beautiful kitchen under a veranda, flooded with natural light. On the sleeping side, the house features a bedroom on the ground floor, while upstairs, two spacious bedrooms provide optimal comfort. An additional room, ideal for a nursery or office, allows you to adapt the space to your needs. A bathroom completes this floor. A basement and a garage complete this property, adding extra comfort. Don't wait to discover this true haven of peace!

## office

Avenue Reine Astrid 92 bte 2 1310 La Hulpe +32 2 216 88 00

| Land surface           | 727 m² |
|------------------------|--------|
| Living space           | 140 m² |
| Year of construction   | 1960   |
| Year of renovation     | 2018   |
| Number of bedrooms     | 3      |
| Surface area bedroom 1 | 12 m²  |
| Surface area bedroom 2 | 10 m²  |
| Surface area bedroom 3 | 10 m²  |
| Number of bathrooms    | 1      |
| Number of toilets      | 2      |
| Open fire              | yes    |