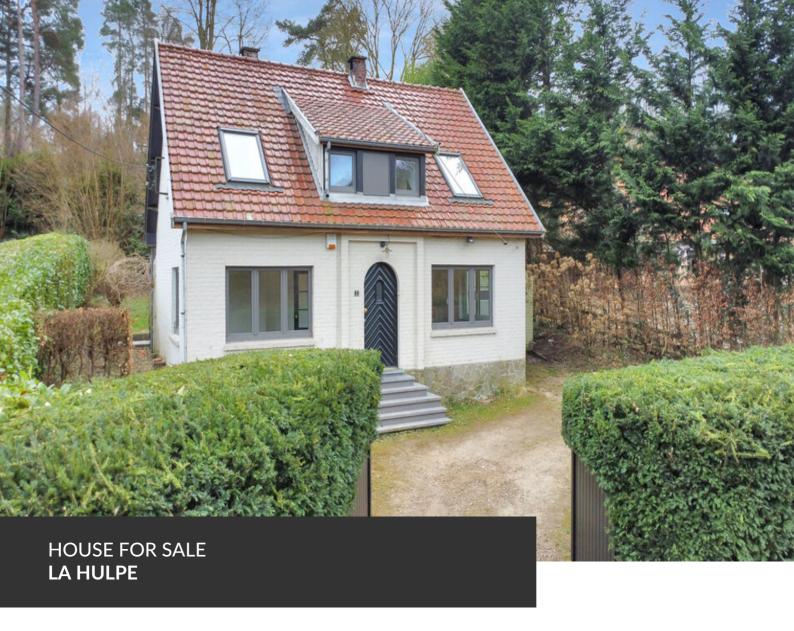

**ADRESSE** 

Promenade du Val d'Argent, 5 1310 La Hulpe

PRICES 615.000 €

Infos & visite: martin.franken@propriete-privee.be Located in the sought-after Gaillemarde district, this stunning dream home captivates with its brightness and exceptional setting. Nestled on a 7-are plot bordering a Natura 2000 area, it offers a peaceful and green environment, perfect for nature and tranquility lovers. Renovated in 2018, it boasts 140 m² of harmonious living spaces. You will find a spacious living room open to a dining area, as well as a beautiful kitchen under a veranda, flooded with natural light. On the sleeping side, the house features a bedroom on the ground floor, while upstairs, two spacious bedrooms provide optimal comfort. An additional room, ideal for a nursery or office, allows you to adapt the space to your needs. A bathroom completes this floor. A basement and a garage complete this property, adding extra comfort. Don't wait to discover this true haven of peace!

## office

Avenue Reine Astrid 92 bte 2 1310 La Hulpe +32 2 216 88 00

| Land surface           | 727 m² |
|------------------------|--------|
| Living space           | 140 m² |
| Year of construction   | 1960   |
| Year of renovation     | 2018   |
| Number of bedrooms     | 3      |
| Surface area bedroom 1 | 12 m²  |
| Surface area bedroom 2 | 10 m²  |
| Surface area bedroom 3 | 10 m²  |
| Number of bathrooms    | 1      |
| Number of toilets      | 2      |
| Open fire              | yes    |