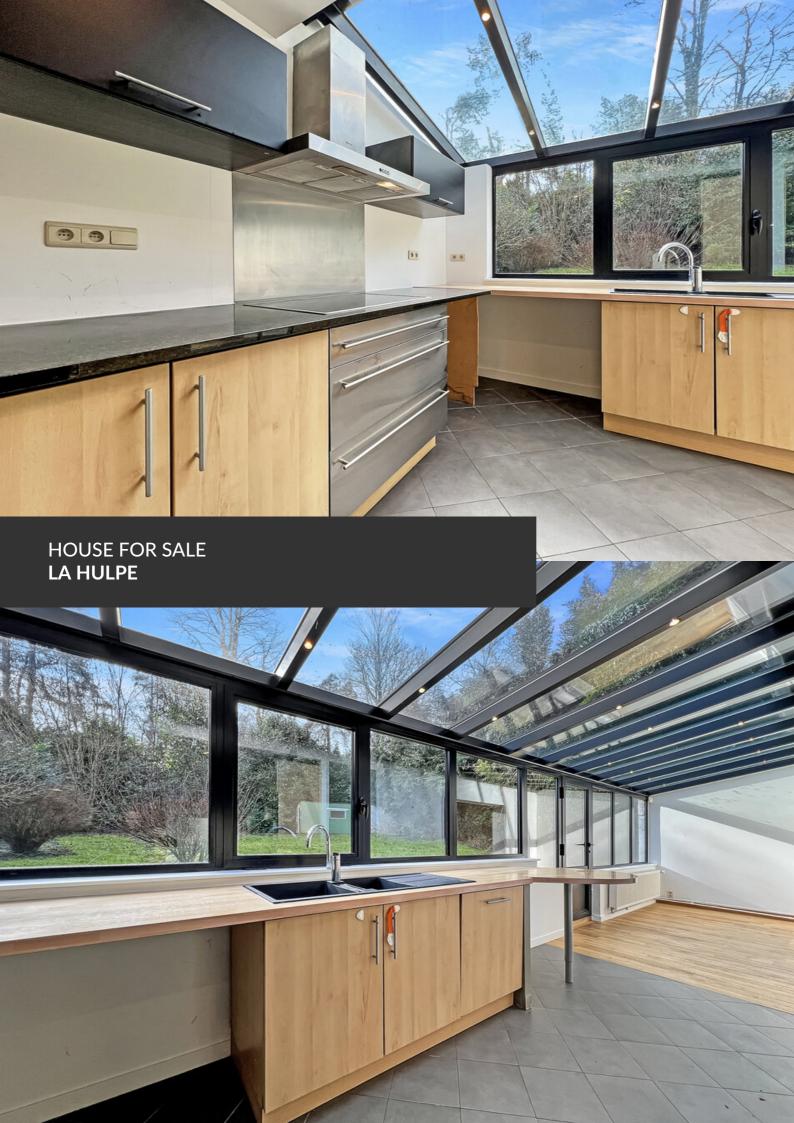

**ADRESSE** 

Promenade du Val d'Argent, 5 1310 La Hulpe

PRICES 615.000 €

Infos & visite: martin.franken@propriete-privee.be Located in the sought-after Gaillemarde district, this stunning dream home captivates with its brightness and exceptional setting. Nestled on a 7-are plot bordering a Natura 2000 area, it offers a peaceful and green environment, perfect for nature and tranquility lovers. Renovated in 2018, it boasts 140 m² of harmonious living spaces. You will find a spacious living room open to a dining area, as well as a beautiful kitchen under a veranda, flooded with natural light. On the sleeping side, the house features a bedroom on the ground floor, while upstairs, two spacious bedrooms provide optimal comfort. An additional room, ideal for a nursery or office, allows you to adapt the space to your needs. A bathroom completes this floor. A basement and a garage complete this property, adding extra comfort. Don't wait to discover this true haven of peace!