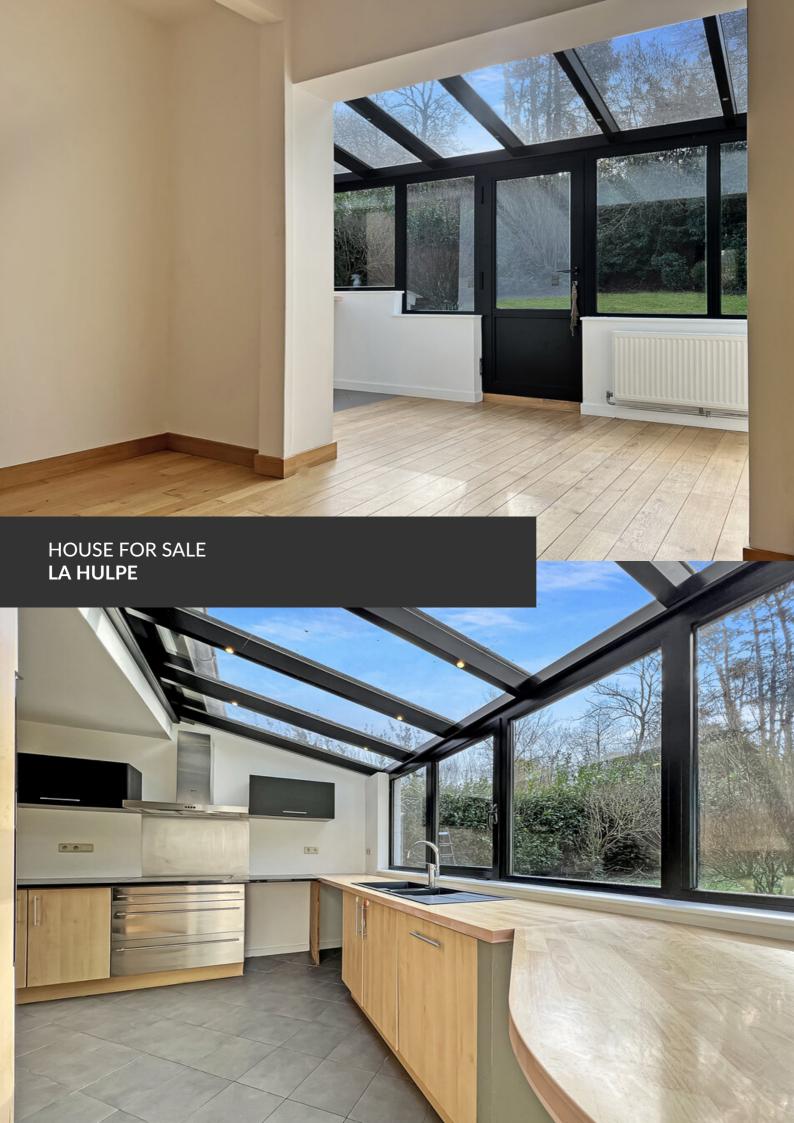

**ADRESSE** 

Promenade du Val d'Argent, 5 1310 La Hulpe

PRICES 615.000 €

Infos & visite: martin.franken@propriete-privee.be Located in the sought-after Gaillemarde district, this stunning dream home captivates with its brightness and exceptional setting. Nestled on a 7-are plot bordering a Natura 2000 area, it offers a peaceful and green environment, perfect for nature and tranquility lovers. Renovated in 2018, it boasts 140 m² of harmonious living spaces. You will find a spacious living room open to a dining area, as well as a beautiful kitchen under a veranda, flooded with natural light. On the sleeping side, the house features a bedroom on the ground floor, while upstairs, two spacious bedrooms provide optimal comfort. An additional room, ideal for a nursery or office, allows you to adapt the space to your needs. A bathroom completes this floor. A basement and a garage complete this property, adding extra comfort. Don't wait to discover this true haven of peace!