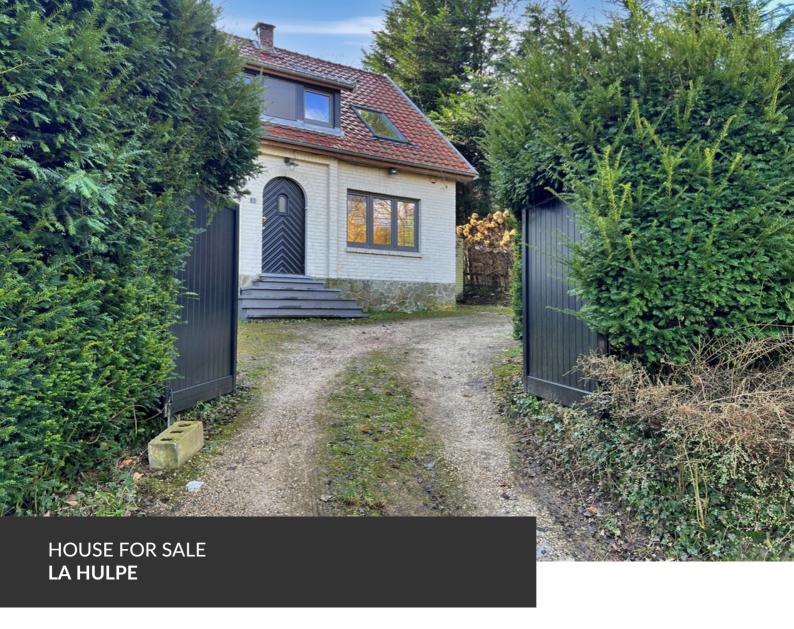

**ADRESSE** 

Promenade du Val d'Argent, 5 1310 La Hulpe

PRICES 615.000 €

Infos & visite: martin.franken@propriete-privee.be Located in the sought-after Gaillemarde district, this stunning dream home captivates with its brightness and exceptional setting. Nestled on a 7-are plot bordering a Natura 2000 area, it offers a peaceful and green environment, perfect for nature and tranquility lovers. Renovated in 2018, it boasts 140 m² of harmonious living spaces. You will find a spacious living room open to a dining area, as well as a beautiful kitchen under a veranda, flooded with natural light. On the sleeping side, the house features a bedroom on the ground floor, while upstairs, two spacious bedrooms provide optimal comfort. An additional room, ideal for a nursery or office, allows you to adapt the space to your needs. A bathroom completes this floor. A basement and a garage complete this property, adding extra comfort. Don't wait to discover this true haven of peace!