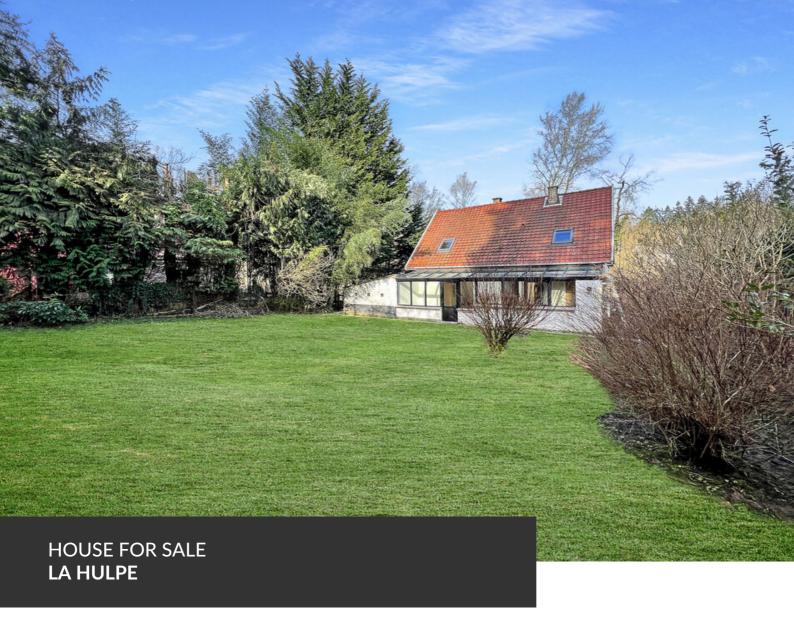

**ADRESSE** 

Promenade du Val d'Argent, 5 1310 La Hulpe

PRICES 615.000 €

Infos & visite: martin.franken@propriete-privee.be Located in the sought-after Gaillemarde district, this stunning dream home captivates with its brightness and exceptional setting. Nestled on a 7-are plot bordering a Natura 2000 area, it offers a peaceful and green environment, perfect for nature and tranquility lovers. Renovated in 2018, it boasts 140 m² of harmonious living spaces. You will find a spacious living room open to a dining area, as well as a beautiful kitchen under a veranda, flooded with natural light. On the sleeping side, the house features a bedroom on the ground floor, while upstairs, two spacious bedrooms provide optimal comfort. An additional room, ideal for a nursery or office, allows you to adapt the space to your needs. A bathroom completes this floor. A basement and a garage complete this property, adding extra comfort. Don't wait to discover this true haven of peace!

## office

Avenue Reine Astrid 92 bte 2 1310 La Hulpe +32 2 216 88 00

| Land surface           | 727 m² |
|------------------------|--------|
| Living space           | 140 m² |
| Year of construction   | 1960   |
| Year of renovation     | 2018   |
| Number of bedrooms     | 3      |
| Surface area bedroom 1 | 12 m²  |
| Surface area bedroom 2 | 10 m²  |
| Surface area bedroom 3 | 10 m²  |
| Number of bathrooms    | 1      |
| Number of toilets      | 2      |
| Open fire              | yes    |