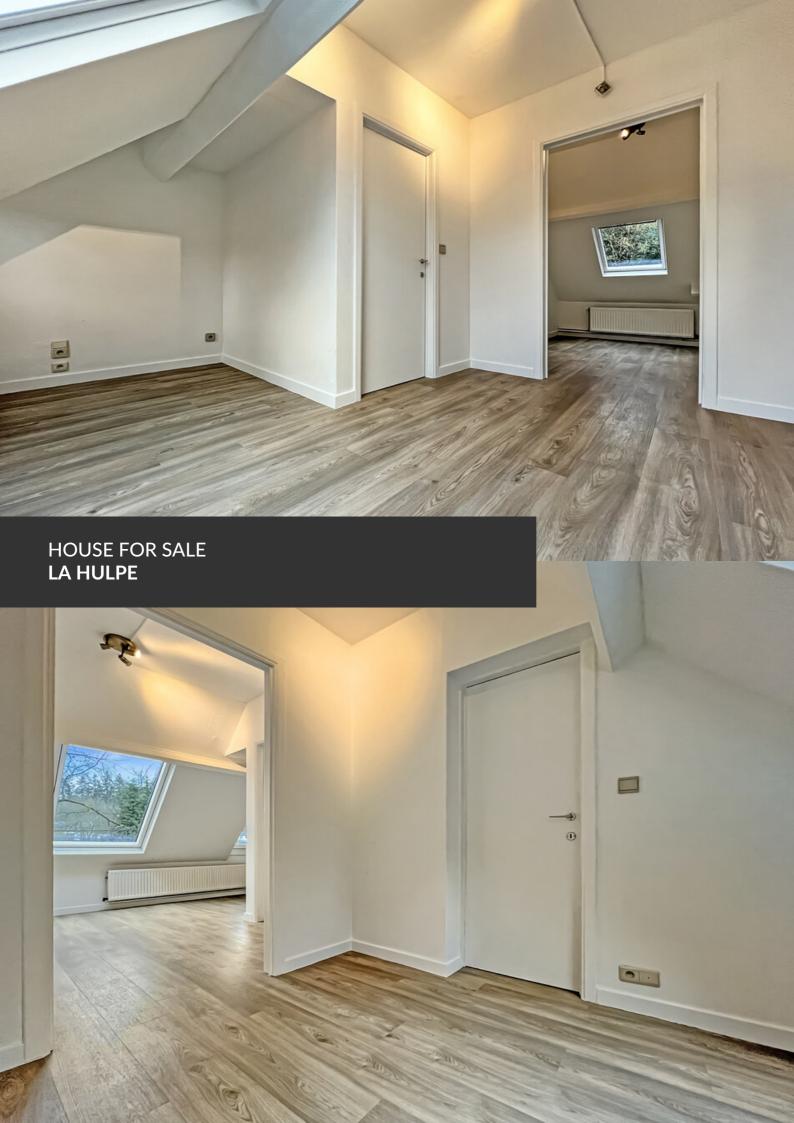

**ADRESSE** 

Promenade du Val d'Argent, 5 1310 La Hulpe

PRICES 615.000 €

Infos & visite: martin.franken@propriete-privee.be Located in the sought-after Gaillemarde district, this stunning dream home captivates with its brightness and exceptional setting. Nestled on a 7-are plot bordering a Natura 2000 area, it offers a peaceful and green environment, perfect for nature and tranquility lovers. Renovated in 2018, it boasts 140 m² of harmonious living spaces. You will find a spacious living room open to a dining area, as well as a beautiful kitchen under a veranda, flooded with natural light. On the sleeping side, the house features a bedroom on the ground floor, while upstairs, two spacious bedrooms provide optimal comfort. An additional room, ideal for a nursery or office, allows you to adapt the space to your needs. A bathroom completes this floor. A basement and a garage complete this property, adding extra comfort. Don't wait to discover this true haven of peace!

## office

Avenue Reine Astrid 92 bte 2 1310 La Hulpe +32 2 216 88 00

| Land surface           | 727 m² |
|------------------------|--------|
| Living space           | 140 m² |
| Year of construction   | 1960   |
| Year of renovation     | 2018   |
| Number of bedrooms     | 3      |
| Surface area bedroom 1 | 12 m²  |
| Surface area bedroom 2 | 10 m²  |
| Surface area bedroom 3 | 10 m²  |
| Number of bathrooms    | 1      |
| Number of toilets      | 2      |
| Open fire              | yes    |