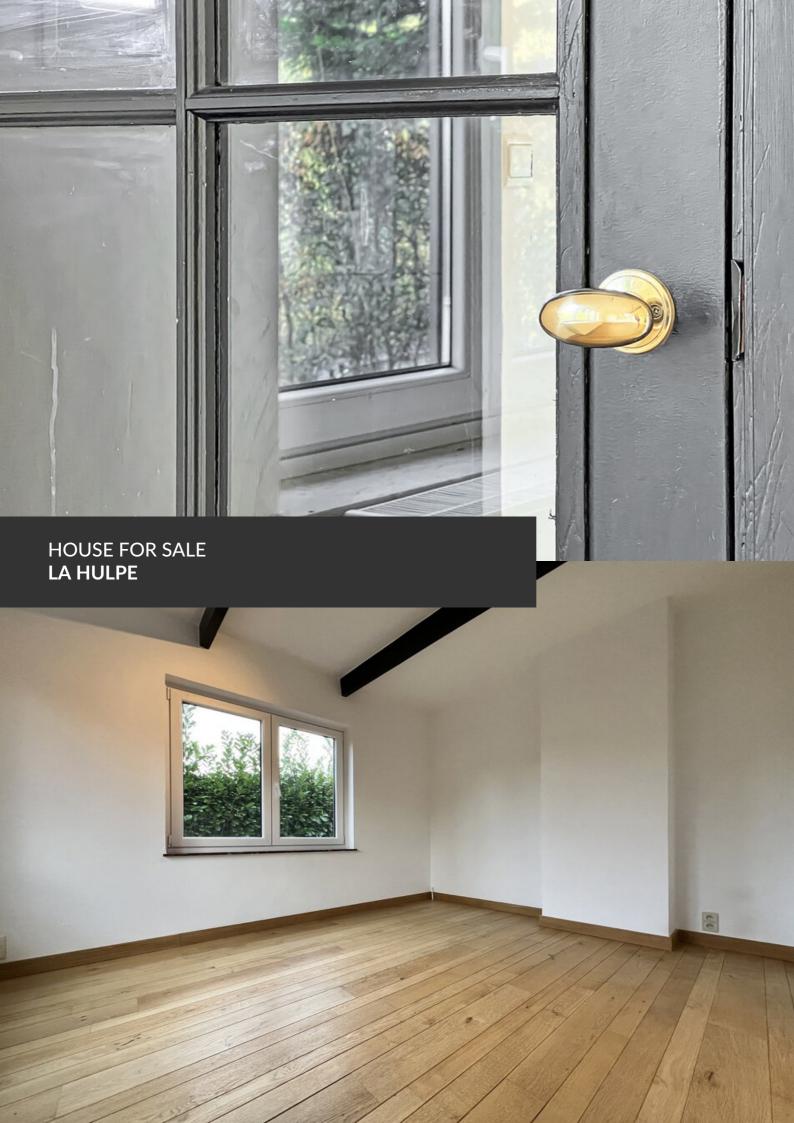

**ADRESSE** 

Promenade du Val d'Argent, 5 1310 La Hulpe

PRICES 615.000 €

Infos & visite: martin.franken@propriete-privee.be Located in the sought-after Gaillemarde district, this stunning dream home captivates with its brightness and exceptional setting. Nestled on a 7-are plot bordering a Natura 2000 area, it offers a peaceful and green environment, perfect for nature and tranquility lovers. Renovated in 2018, it boasts 140 m² of harmonious living spaces. You will find a spacious living room open to a dining area, as well as a beautiful kitchen under a veranda, flooded with natural light. On the sleeping side, the house features a bedroom on the ground floor, while upstairs, two spacious bedrooms provide optimal comfort. An additional room, ideal for a nursery or office, allows you to adapt the space to your needs. A bathroom completes this floor. A basement and a garage complete this property, adding extra comfort. Don't wait to discover this true haven of peace!

## office

Avenue Reine Astrid 92 bte 2 1310 La Hulpe +32 2 216 88 00

| Land surface           | 727 m² |
|------------------------|--------|
| Living space           | 140 m² |
| Year of construction   | 1960   |
| Year of renovation     | 2018   |
| Number of bedrooms     | 3      |
| Surface area bedroom 1 | 12 m²  |
| Surface area bedroom 2 | 10 m²  |
| Surface area bedroom 3 | 10 m²  |
| Number of bathrooms    | 1      |
| Number of toilets      | 2      |
| Open fire              | yes    |