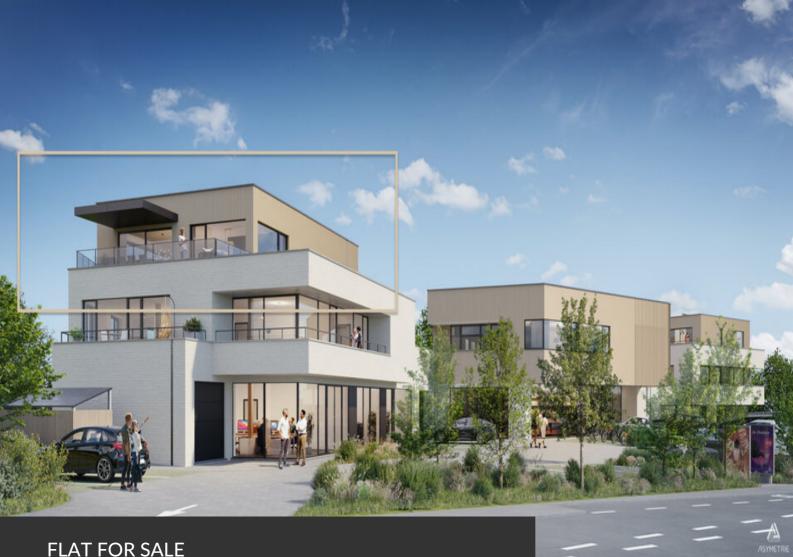

# CHAUMONT-GISTOUX

ADRESSE Chaussee de Huy, 19 **1325 Chaumont-Gistoux** 

PRICES 895.000 €

\*\*TAKE ADVANTAGE OF 6% VAT BEFORE 30/06/2025\*\* – A splendid new real estate development consisting of five apartments, including two magnificent penthouses with stunning views of the fields and the Bois des Neulettes! Living at the gates of Dion-Valmont means enjoying an ideal location between city and countryside, with access to all local amenities (dentist, bakery, pharmacy, etc.), schools, sports and cultural centers, the future Saint-Pierre Clinic, and just a stone's throw from the Brabançonne nature, its fields, forests, and walking trails. The project, named "La Biosphère," refers to a wellknown local business that will be located on the ground floor of the central building. This is an ideal living space consisting of a small co-ownership grouping five large apartments, shops, offices, and liberal professions. A unique development to discover by appointment, with delivery expected in early 2025!

# FLAT FOR SALE CHAUMONT-GISTOUX

| Garage          | yes         |
|-----------------|-------------|
| Type of heating | individual  |
| EPB             |             |
| EPB - E Spec    | 1 kWh/m².an |
| Availability    | at delivery |