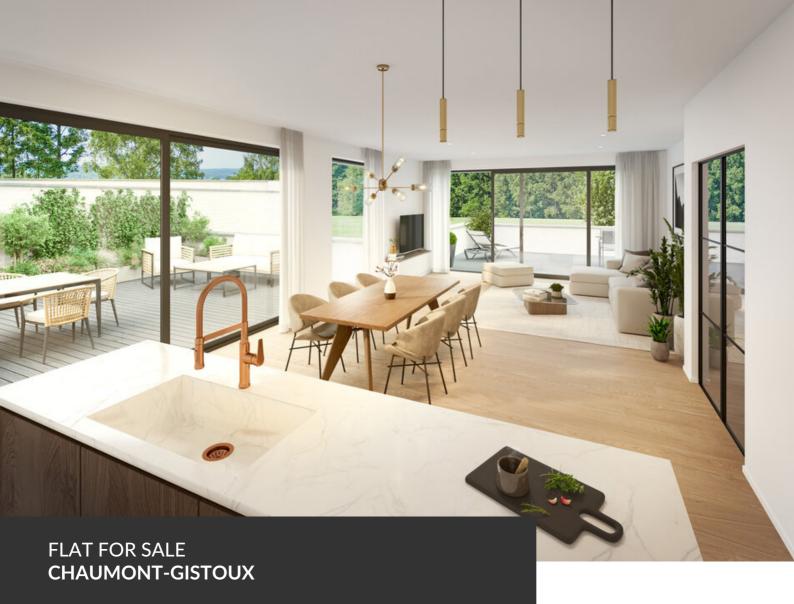

# CHAUMONT-GISTOUX

ADRESSE Chaussee de Huy, 19 **1325 Chaumont-Gistoux** 

PRICES 895.000 €

\*\*TAKE ADVANTAGE OF 6% VAT BEFORE 30/06/2025\*\* – A splendid new real estate development consisting of five apartments, including two magnificent penthouses with stunning views of the fields and the Bois des Neulettes! Living at the gates of Dion-Valmont means enjoying an ideal location between city and countryside, with access to all local amenities (dentist, bakery, pharmacy, etc.), schools, sports and cultural centers, the future Saint-Pierre Clinic, and just a stone's throw from the Brabançonne nature, its fields, forests, and walking trails. The project, named "La Biosphère," refers to a wellknown local business that will be located on the ground floor of the central building. This is an ideal living space consisting of a small co-ownership grouping five large apartments, shops, offices, and liberal professions. A unique development to discover by appointment, with delivery expected in early 2025!

# FLAT FOR SALE CHAUMONT-GISTOUX

| Garage          | yes         |
|-----------------|-------------|
| Type of heating | individual  |
| EPB             |             |
| EPB - E Spec    | 1 kWh/m².an |
| Availability    | at delivery |