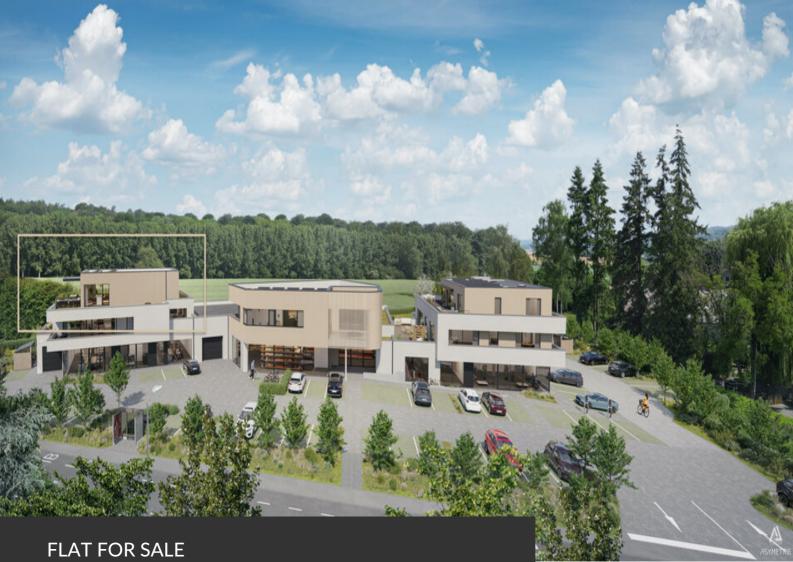

# CHAUMONT-GISTOUX

ADRESSE Chaussee de Huy, 19 **1325 Chaumont-Gistoux** 

PRICES 895.000 €

\*\*TAKE ADVANTAGE OF 6% VAT BEFORE 30/06/2025\*\* – A splendid new real estate development consisting of five apartments, including two magnificent penthouses with stunning views of the fields and the Bois des Neulettes! Living at the gates of Dion-Valmont means enjoying an ideal location between city and countryside, with access to all local amenities (dentist, bakery, pharmacy, etc.), schools, sports and cultural centers, the future Saint-Pierre Clinic, and just a stone's throw from the Brabançonne nature, its fields, forests, and walking trails. The project, named "La Biosphère," refers to a wellknown local business that will be located on the ground floor of the central building. This is an ideal living space consisting of a small co-ownership grouping five large apartments, shops, offices, and liberal professions. A unique development to discover by appointment, with delivery expected in early 2025!