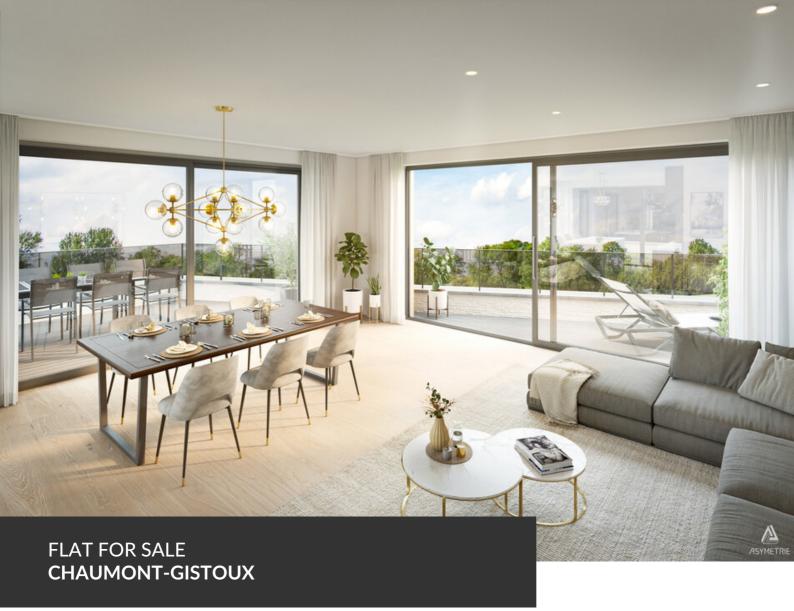

# CHAUMONT-GISTOUX

ADRESSE Chaussee de Huy, 19 **1325 Chaumont-Gistoux** 

PRICES 895.000 €

\*\*TAKE ADVANTAGE OF 6% VAT BEFORE 30/06/2025\*\* – A splendid new real estate development consisting of five apartments, including two magnificent penthouses with stunning views of the fields and the Bois des Neulettes! Living at the gates of Dion-Valmont means enjoying an ideal location between city and countryside, with access to all local amenities (dentist, bakery, pharmacy, etc.), schools, sports and cultural centers, the future Saint-Pierre Clinic, and just a stone's throw from the Brabançonne nature, its fields, forests, and walking trails. The project, named "La Biosphère," refers to a wellknown local business that will be located on the ground floor of the central building. This is an ideal living space consisting of a small co-ownership grouping five large apartments, shops, offices, and liberal professions. A unique development to discover by appointment, with delivery expected in early 2025!

# FLAT FOR SALE CHAUMONT-GISTOUX

| Garage          | yes         |
|-----------------|-------------|
| Type of heating | individual  |
| EPB             |             |
| EPB - E Spec    | 1 kWh/m².an |
| Availability    | at delivery |