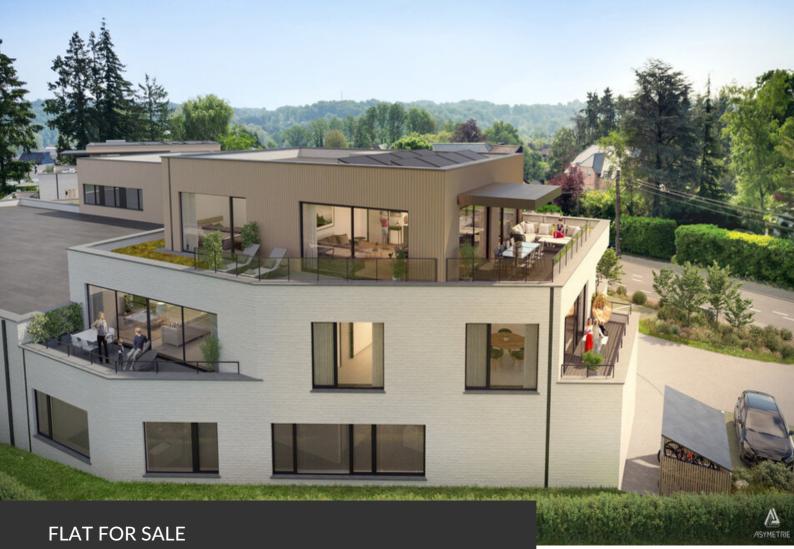

# CHAUMONT-GISTOUX

ADRESSE Chaussee de Huy, 19 **1325 Chaumont-Gistoux** 

PRICES 895.000 €

\*\*TAKE ADVANTAGE OF 6% VAT BEFORE 30/06/2025\*\* – A splendid new real estate development consisting of five apartments, including two magnificent penthouses with stunning views of the fields and the Bois des Neulettes! Living at the gates of Dion-Valmont means enjoying an ideal location between city and countryside, with access to all local amenities (dentist, bakery, pharmacy, etc.), schools, sports and cultural centers, the future Saint-Pierre Clinic, and just a stone's throw from the Brabançonne nature, its fields, forests, and walking trails. The project, named "La Biosphère," refers to a wellknown local business that will be located on the ground floor of the central building. This is an ideal living space consisting of a small co-ownership grouping five large apartments, shops, offices, and liberal professions. A unique development to discover by appointment, with delivery expected in early 2025!