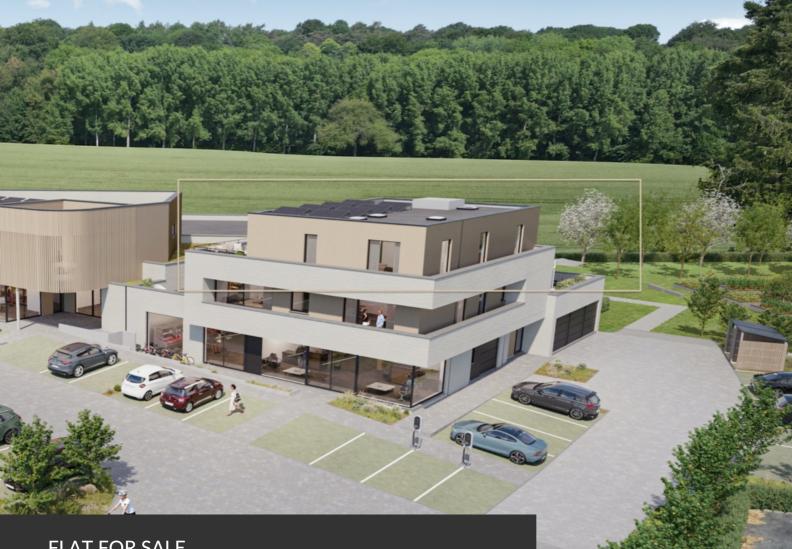

FLAT FOR SALE CHAUMONT-GISTOUX

ADRESSE Chaussee de Huy, 19 1325 Chaumont-Gistoux

PRICES 995.000 €

TAKE ADVANTAGE OF 6% VAT BEFORE 31/12/2024 – Discover this stunning contemporary penthouse with three bedrooms, a true haven of light nestled between city and countryside, offering breathtaking views. With its spacious layout, large windows, and thoughtful design, this property offers a unique living experience with its sleek, modern lines, enhanced by an incredible open-plan kitchen, perfect for those who love entertaining. Enjoy the expansive terraces surrounding the apartment, totaling more than 115 m<sup>2</sup>, which open onto the surrounding countryside, offering stunning panoramas and a peaceful setting. The two elegantly designed bathrooms add an extra touch of sophistication to this exceptional space. Perfectly located, this penthouse combines urban accessibility with immersion in nature, offering an unparalleled quality of life.

# FLAT FOR SALE CHAUMONT-GISTOUX

| Living space           | 158 m² |
|------------------------|--------|
| Year of construction   | 2023   |
| Floors                 | 2      |
| Lift (elevator)        | yes    |
| Terrace                | yes    |
| Number of bedrooms     | 3      |
| Surface area bedroom 1 | 15 m²  |
| Surface area bedroom 2 | 11 m²  |
| Surface area bedroom 3 | 11 m²  |
| Number of bathrooms    | 2      |
| Number of toilets      | 2      |