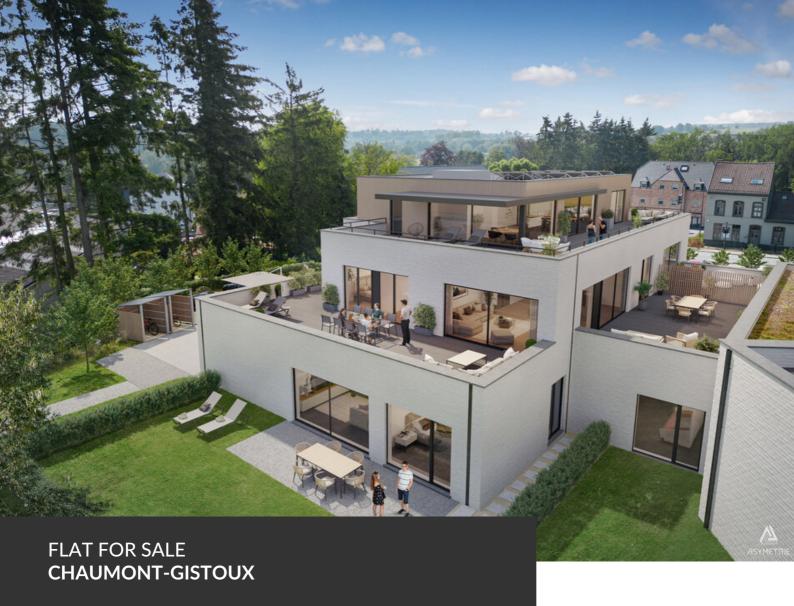

FLAT FOR SALE CHAUMONT-GISTOUX

ADRESSE Chaussee de Huy, 19 1325 Chaumont-Gistoux

PRICES 995.000 €

TAKE ADVANTAGE OF 6% VAT BEFORE 31/12/2024 – Discover this stunning contemporary penthouse with three bedrooms, a true haven of light nestled between city and countryside, offering breathtaking views. With its spacious layout, large windows, and thoughtful design, this property offers a unique living experience with its sleek, modern lines, enhanced by an incredible open-plan kitchen, perfect for those who love entertaining. Enjoy the expansive terraces surrounding the apartment, totaling more than 115 m<sup>2</sup>, which open onto the surrounding countryside, offering stunning panoramas and a peaceful setting. The two elegantly designed bathrooms add an extra touch of sophistication to this exceptional space. Perfectly located, this penthouse combines urban accessibility with immersion in nature, offering an unparalleled quality of life.

# FLAT FOR SALE CHAUMONT-GISTOUX

| Living space           | 158 m² |
|------------------------|--------|
| Year of construction   | 2023   |
| Floors                 | 2      |
| Lift (elevator)        | yes    |
| Terrace                | yes    |
| Number of bedrooms     | 3      |
| Surface area bedroom 1 | 15 m²  |
| Surface area bedroom 2 | 11 m²  |
| Surface area bedroom 3 | 11 m²  |
| Number of bathrooms    | 2      |
| Number of toilets      | 2      |