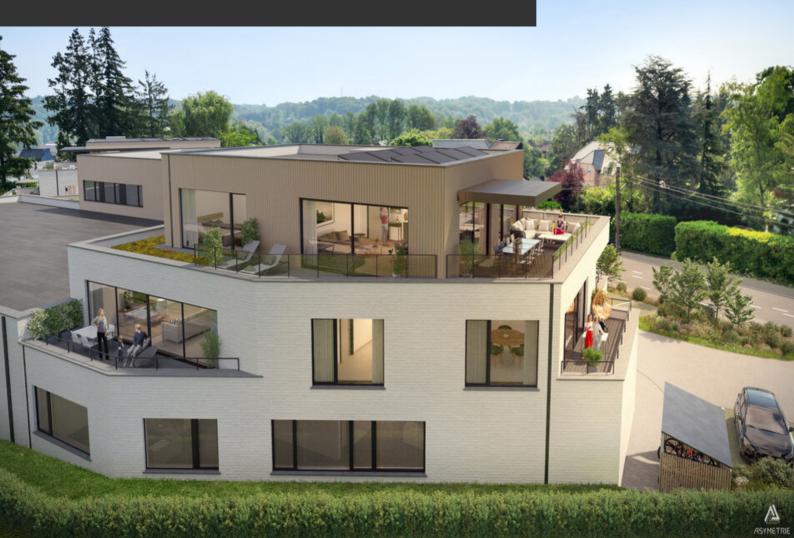

ADRESSE Chaussee de Huy, 19 1325 Chaumont-Gistoux

PRICES 0€

TAKE ADVANTAGE OF 6% VAT BEFORE 31/12/2024 – A splendid new real estate development consisting of five apartments, including two magnificent penthouses with stunning views of the fields and the Bois des Neulettes! Living at the gates of Dion-Valmont means enjoying an ideal location between city and countryside, with access to all local amenities (dentist, bakery, pharmacy, etc.), schools, sports and cultural centers, the future Saint-Pierre Clinic, and just a stone's throw from the Brabançonne nature, its fields, forests, and walking trails. The project, named "La Biosphère," refers to a well-known local business that will be located on the ground floor of the central building. This is an ideal living space consisting of a small co-ownership grouping five large apartments, shops, offices, and liberal professions. A unique development to discover by appointment, with delivery expected in early 2025!