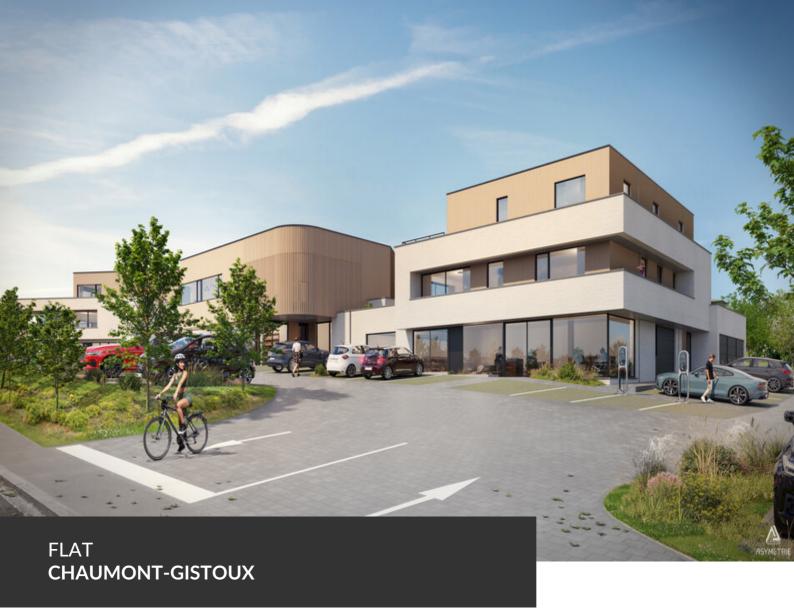

ADRESSE Chaussee de Huy, 19 1325 Chaumont-Gistoux

PRICES 0€

TAKE ADVANTAGE OF 6% VAT BEFORE 31/12/2024 – A splendid new real estate development consisting of five apartments, including two magnificent penthouses with stunning views of the fields and the Bois des Neulettes! Living at the gates of Dion-Valmont means enjoying an ideal location between city and countryside, with access to all local amenities (dentist, bakery, pharmacy, etc.), schools, sports and cultural centers, the future Saint-Pierre Clinic, and just a stone's throw from the Brabançonne nature, its fields, forests, and walking trails. The project, named "La Biosphère," refers to a well-known local business that will be located on the ground floor of the central building. This is an ideal living space consisting of a small co-ownership grouping five large apartments, shops, offices, and liberal professions. A unique development to discover by appointment, with delivery expected in early 2025!