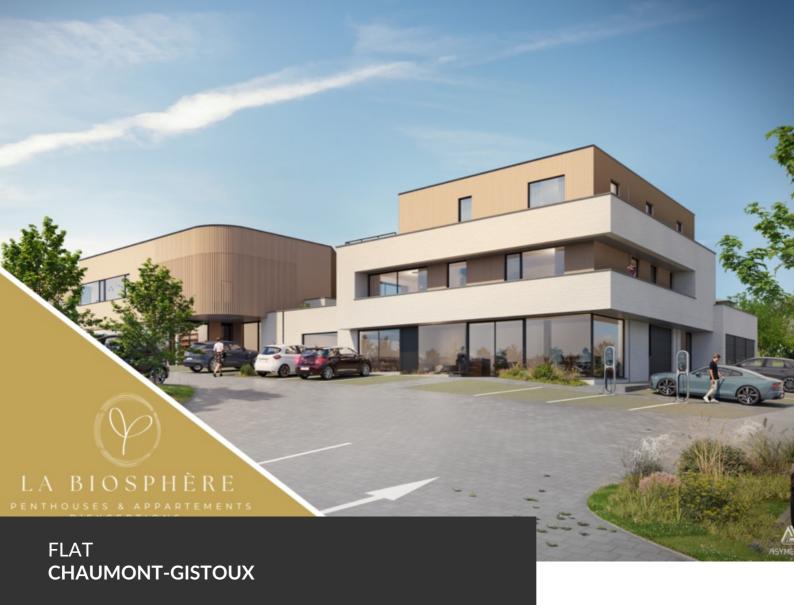

ADRESSE Chaussee de Huy, 19 1325 Chaumont-Gistoux

PRICES 0€

TAKE ADVANTAGE OF 6% VAT BEFORE 31/12/2024 – A splendid new real estate development consisting of five apartments, including two magnificent penthouses with stunning views of the fields and the Bois des Neulettes! Living at the gates of Dion-Valmont means enjoying an ideal location between city and countryside, with access to all local amenities (dentist, bakery, pharmacy, etc.), schools, sports and cultural centers, the future Saint-Pierre Clinic, and just a stone's throw from the Brabançonne nature, its fields, forests, and walking trails. The project, named "La Biosphère," refers to a well-known local business that will be located on the ground floor of the central building. This is an ideal living space consisting of a small co-ownership grouping five large apartments, shops, offices, and liberal professions. A unique development to discover by appointment, with delivery expected in early 2025!