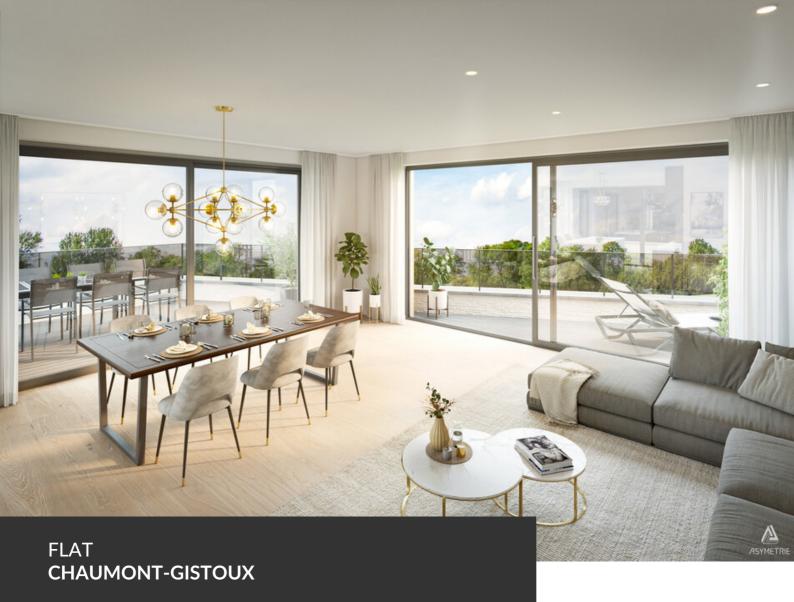

ADRESSE Chaussee de Huy, 19 1325 Chaumont-Gistoux

PRICES 0€

TAKE ADVANTAGE OF 6% VAT BEFORE 31/12/2024 – A splendid new real estate development consisting of five apartments, including two magnificent penthouses with stunning views of the fields and the Bois des Neulettes! Living at the gates of Dion-Valmont means enjoying an ideal location between city and countryside, with access to all local amenities (dentist, bakery, pharmacy, etc.), schools, sports and cultural centers, the future Saint-Pierre Clinic, and just a stone's throw from the Brabançonne nature, its fields, forests, and walking trails. The project, named "La Biosphère," refers to a well-known local business that will be located on the ground floor of the central building. This is an ideal living space consisting of a small co-ownership grouping five large apartments, shops, offices, and liberal professions. A unique development to discover by appointment, with delivery expected in early 2025!