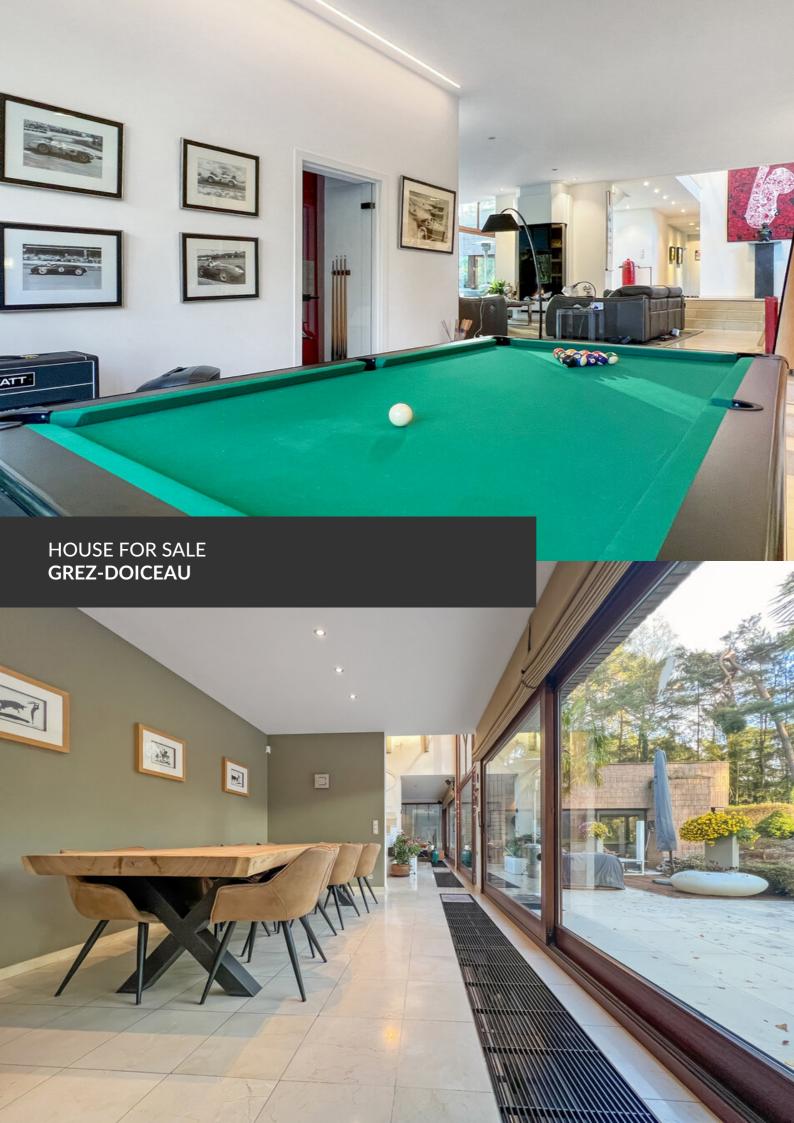

ADRESSE Chemin Masy, 3 1390 Grez-Doiceau

PRICES 1.700.000 €

Treat yourself to an exceptional lifestyle with this exceptional property, nestled in the prestigious Domaine du Golf du Bercuit, at the end of a private driveway and out of sight. Built in 1992 using top-quality materials, it has been designed to combine comfort, elegance and modernity. Set in a magnificent plot of more than 50 acres, the landscaped garden is a haven of peace and tranquillity, with a host of terraces offering a variety of outdoor living spaces. Right from the entrance hall, you will be captivated by the open-plan layout and the numerous picture windows offering a lovely view of the greenery. The living room has a cosy open fire and a second lounge is currently organised around a pool table. Continuing on, a dining room and a beautiful study, as well as a vast, fully-equipped kitchen with its pantry and a utility room, form a well-thought-out ensemble with...

#### office

Avenue Reine Astrid 92 bte 2 1310 La Hulpe +32 2 216 88 00

direct access to the two-car garage. The heated indoor swimming pool overlooks the terraces and opens onto the garden through the side sliding glass doors, so that in summer it feels like an outdoor pool. For perfect comfort, there is a pool house with shower. The very central staircase leads to the mezzanine landing and serves two wings with five bedrooms, three bathrooms, three dressing rooms and two solarium terraces, providing a serene and relaxing atmosphere. The villa, which has been meticulously maintained and renovated over the years, benefits from a solar panel system and recent insulation, giving it an EPB C certificate. A practical cellar and parking spaces complete the assets of this unique residence. Whether you are a golf enthusiast or simply looking for peace and refinement, this house is a rare opportunity not to be missed. VISITS AND INFORMATION BY EMAIL/PHONE 0472/91.26.77 (DINJART BARBARA)