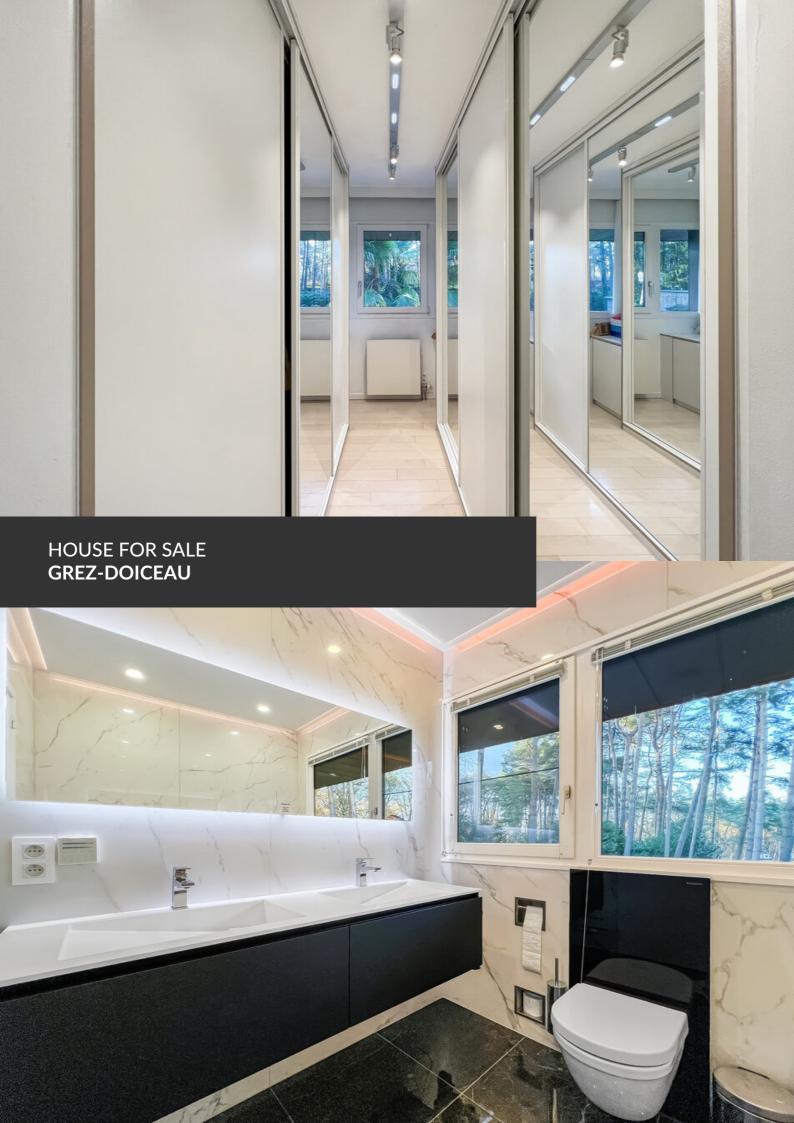

#### office

Avenue Reine Astrid 92 bte 2 1310 La Hulpe +32 2 216 88 00

direct access to the two-car garage. The heated indoor swimming pool overlooks the terraces and opens onto the garden through the side sliding glass doors, so that in summer it feels like an outdoor pool. For perfect comfort, there is a pool house with shower. The very central staircase leads to the mezzanine landing and serves two wings with five bedrooms, three bathrooms, three dressing rooms and two solarium terraces, providing a serene and relaxing atmosphere. The villa, which has been meticulously maintained and renovated over the years, benefits from a solar panel system and recent insulation, giving it an EPB C certificate. A practical cellar and parking spaces complete the assets of this unique residence. Whether you are a golf enthusiast or simply looking for peace and refinement, this house is a rare opportunity not to be missed. VISITS AND INFORMATION BY EMAIL/PHONE 0472/91.26.77 (DINJART BARBARA)

#### office

Avenue Reine Astrid 92 bte 2 1310 La Hulpe +32 2 216 88 00

| Land surface           | 5.089 m <sup>2</sup> |
|------------------------|----------------------|
| Living space           | 463 m <sup>2</sup>   |
| Year of construction   | 1992                 |
| Year of renovation     | 2022                 |
| Number of bedrooms     | 5                    |
| Surface area bedroom 1 | 17 m²                |
| Surface area bedroom 2 | 11 m²                |
| Surface area bedroom 3 | 11 m²                |
| Surface area bedroom 4 | 11 m²                |
| Surface area bedroom 5 | 11 m²                |
| Number of bathrooms    | 4                    |