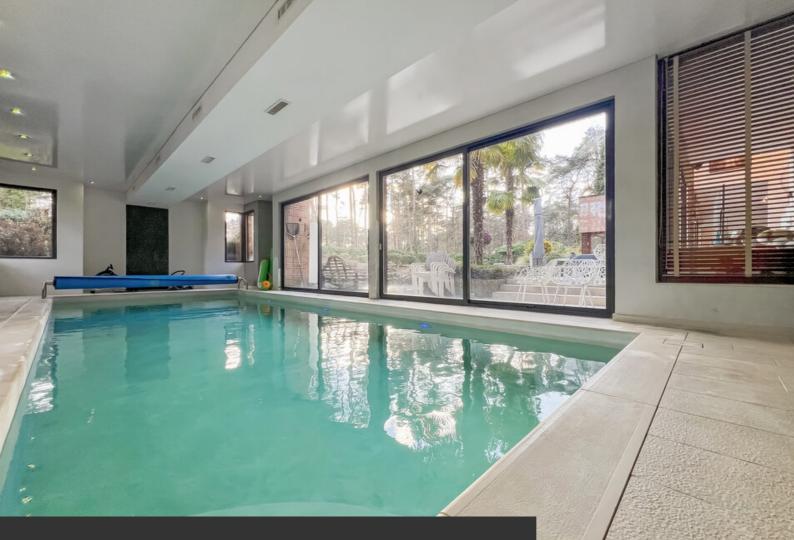

ADRESSE Chemin Masy, 3 1390 Grez-Doiceau

PRICES 1.700.000 €

Treat yourself to an exceptional lifestyle with this exceptional property, nestled in the prestigious Domaine du Golf du Bercuit, at the end of a private driveway and out of sight. Built in 1992 using top-quality materials, it has been designed to combine comfort, elegance and modernity. Set in a magnificent plot of more than 50 acres, the landscaped garden is a haven of peace and tranquillity, with a host of terraces offering a variety of outdoor living spaces. Right from the entrance hall, you will be captivated by the open-plan layout and the numerous picture windows offering a lovely view of the greenery. The living room has a cosy open fire and a second lounge is currently organised around a pool table. Continuing on, a dining room and a beautiful study, as well as a vast, fully-equipped kitchen with its pantry and a utility room, form a well-thought-out ensemble with...

#### office

Avenue Reine Astrid 92 bte 2 1310 La Hulpe +32 2 216 88 00

direct access to the two-car garage. The heated indoor swimming pool overlooks the terraces and opens onto the garden through the side sliding glass doors, so that in summer it feels like an outdoor pool. For perfect comfort, there is a pool house with shower. The very central staircase leads to the mezzanine landing and serves two wings with five bedrooms, three bathrooms, three dressing rooms and two solarium terraces, providing a serene and relaxing atmosphere. The villa, which has been meticulously maintained and renovated over the years, benefits from a solar panel system and recent insulation, giving it an EPB C certificate. A practical cellar and parking spaces complete the assets of this unique residence. Whether you are a golf enthusiast or simply looking for peace and refinement, this house is a rare opportunity not to be missed. VISITS AND INFORMATION BY EMAIL/PHONE 0472/91.26.77 (DINJART BARBARA)