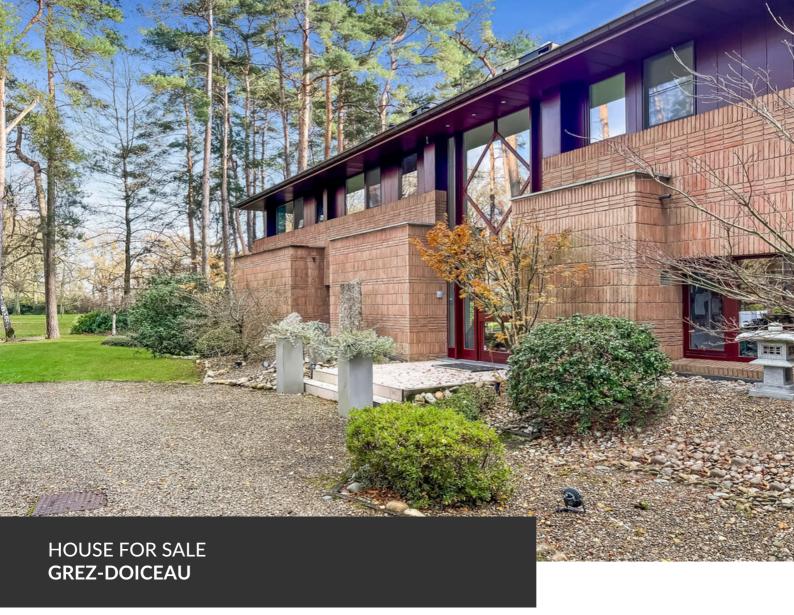

ADRESSE Chemin Masy, 3 1390 Grez-Doiceau

PRICES 1.700.000 €

Treat yourself to an exceptional lifestyle with this exceptional property, nestled in the prestigious Domaine du Golf du Bercuit, at the end of a private driveway and out of sight. Built in 1992 using top-quality materials, it has been designed to combine comfort, elegance and modernity. Set in a magnificent plot of more than 50 acres, the landscaped garden is a haven of peace and tranquillity, with a host of terraces offering a variety of outdoor living spaces. Right from the entrance hall, you will be captivated by the open-plan layout and the numerous picture windows offering a lovely view of the greenery. The living room has a cosy open fire and a second lounge is currently organised around a pool table. Continuing on, a dining room and a beautiful study, as well as a vast, fully-equipped kitchen with its pantry and a utility room, form a well-thought-out ensemble with...

#### office

Avenue Reine Astrid 92 bte 2 1310 La Hulpe +32 2 216 88 00

direct access to the two-car garage. The heated indoor swimming pool overlooks the terraces and opens onto the garden through the side sliding glass doors, so that in summer it feels like an outdoor pool. For perfect comfort, there is a pool house with shower. The very central staircase leads to the mezzanine landing and serves two wings with five bedrooms, three bathrooms, three dressing rooms and two solarium terraces, providing a serene and relaxing atmosphere. The villa, which has been meticulously maintained and renovated over the years, benefits from a solar panel system and recent insulation, giving it an EPB C certificate. A practical cellar and parking spaces complete the assets of this unique residence. Whether you are a golf enthusiast or simply looking for peace and refinement, this house is a rare opportunity not to be missed. VISITS AND INFORMATION BY EMAIL/PHONE 0472/91.26.77 (DINJART BARBARA)