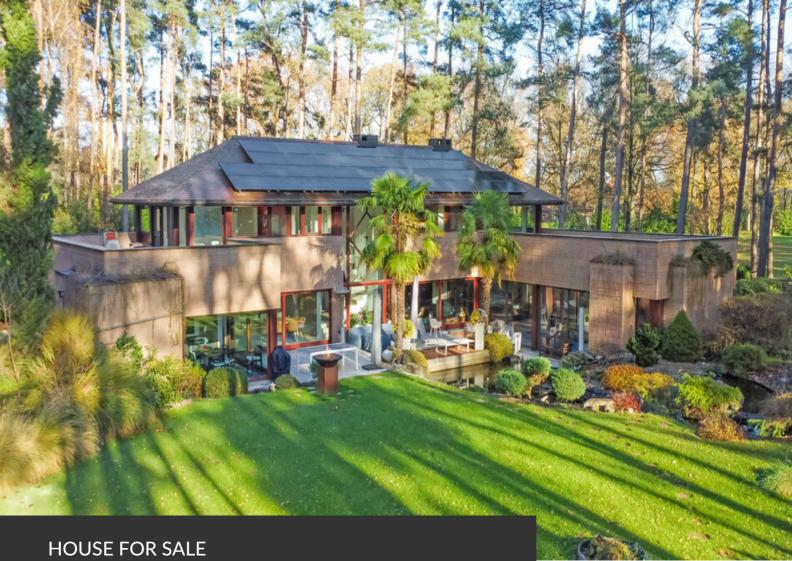

ADRESSE Chemin Masy, 3 1390 Grez-Doiceau

PRICES 1.700.000 €

Treat yourself to an exceptional lifestyle with this exceptional property, nestled in the prestigious Domaine du Golf du Bercuit, at the end of a private driveway and out of sight. Built in 1992 using top-quality materials, it has been designed to combine comfort, elegance and modernity. Set in a magnificent plot of more than 50 acres, the landscaped garden is a haven of peace and tranquillity, with a host of terraces offering a variety of outdoor living spaces. Right from the entrance hall, you will be captivated by the open-plan layout and the numerous picture windows offering a lovely view of the greenery. The living room has a cosy open fire and a second lounge is currently organised around a pool table. Continuing on, a dining room and a beautiful study, as well as a vast, fully-equipped kitchen with its pantry and a utility room, form a well-thought-out ensemble with...

#### office

Avenue Reine Astrid 92 bte 2 1310 La Hulpe +32 2 216 88 00

direct access to the two-car garage. The heated indoor swimming pool overlooks the terraces and opens onto the garden through the side sliding glass doors, so that in summer it feels like an outdoor pool. For perfect comfort, there is a pool house with shower. The very central staircase leads to the mezzanine landing and serves two wings with five bedrooms, three bathrooms, three dressing rooms and two solarium terraces, providing a serene and relaxing atmosphere. The villa, which has been meticulously maintained and renovated over the years, benefits from a solar panel system and recent insulation, giving it an EPB C certificate. A practical cellar and parking spaces complete the assets of this unique residence. Whether you are a golf enthusiast or simply looking for peace and refinement, this house is a rare opportunity not to be missed. VISITS AND INFORMATION BY EMAIL/PHONE 0472/91.26.77 (DINJART BARBARA)