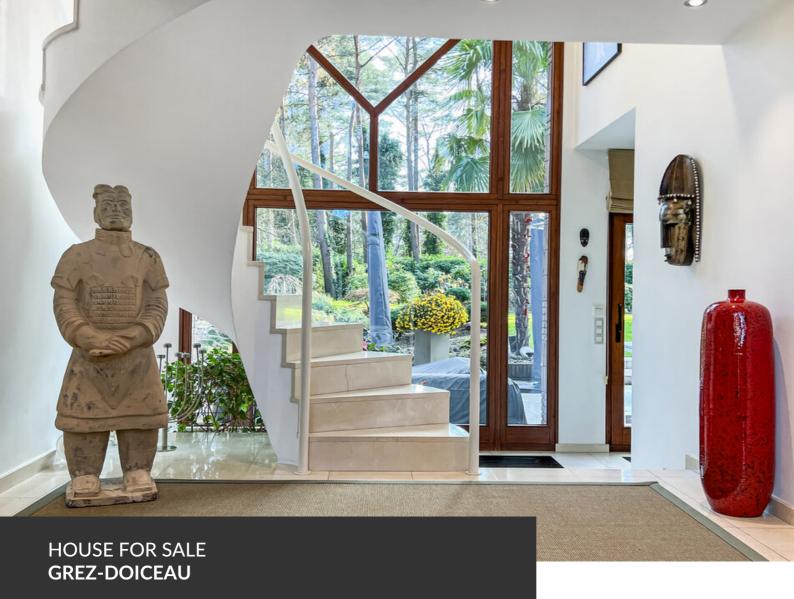

ADRESSE Chemin Masy, 3 1390 Grez-Doiceau

PRICES 1.700.000 €

Treat yourself to an exceptional lifestyle with this exceptional property, nestled in the prestigious Domaine du Golf du Bercuit, at the end of a private driveway and out of sight. Built in 1992 using top-quality materials, it has been designed to combine comfort, elegance and modernity. Set in a magnificent plot of more than 50 acres, the landscaped garden is a haven of peace and tranquillity, with a host of terraces offering a variety of outdoor living spaces. Right from the entrance hall, you will be captivated by the open-plan layout and the numerous picture windows offering a lovely view of the greenery. The living room has a cosy open fire and a second lounge is currently organised around a pool table. Continuing on, a dining room and a beautiful study, as well as a vast, fully-equipped kitchen with its pantry and a utility room, form a well-thought-out ensemble with...

#### office

Avenue Reine Astrid 92 bte 2 1310 La Hulpe +32 2 216 88 00

direct access to the two-car garage. The heated indoor swimming pool overlooks the terraces and opens onto the garden through the side sliding glass doors, so that in summer it feels like an outdoor pool. For perfect comfort, there is a pool house with shower. The very central staircase leads to the mezzanine landing and serves two wings with five bedrooms, three bathrooms, three dressing rooms and two solarium terraces, providing a serene and relaxing atmosphere. The villa, which has been meticulously maintained and renovated over the years, benefits from a solar panel system and recent insulation, giving it an EPB C certificate. A practical cellar and parking spaces complete the assets of this unique residence. Whether you are a golf enthusiast or simply looking for peace and refinement, this house is a rare opportunity not to be missed. VISITS AND INFORMATION BY EMAIL/PHONE 0472/91.26.77 (DINJART BARBARA)