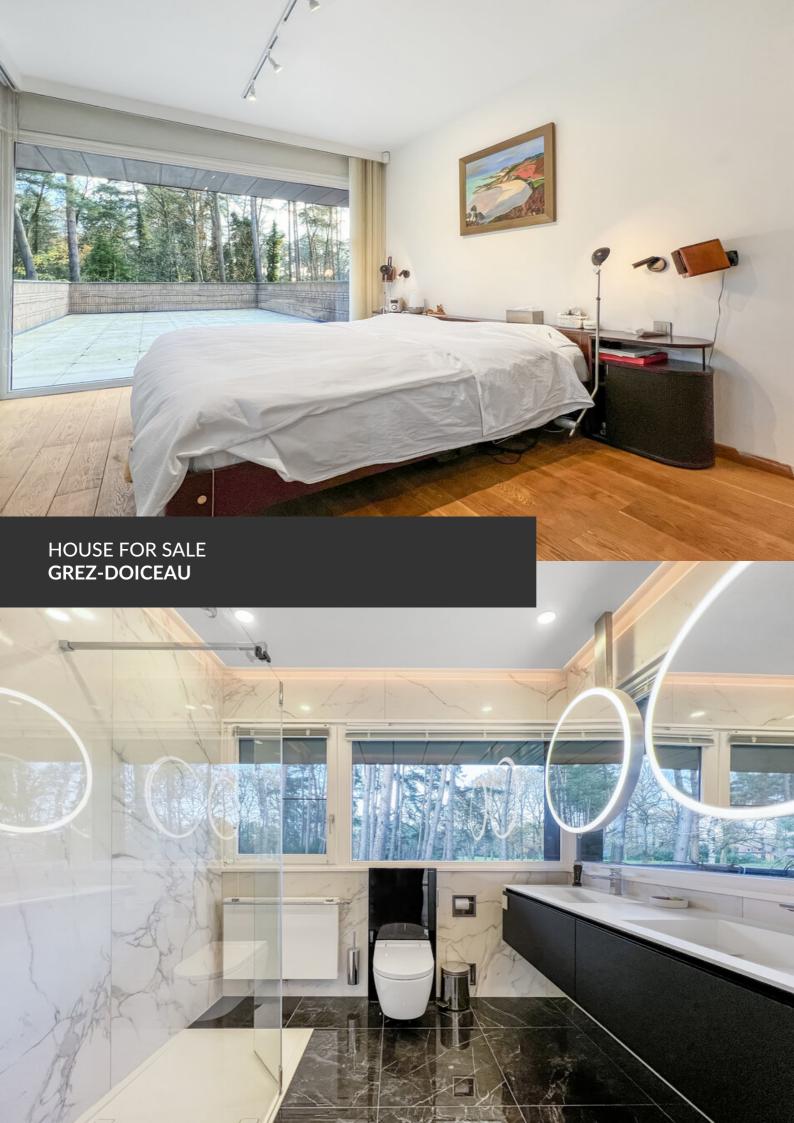

ADRESSE Chemin Masy, 3 1390 Grez-Doiceau

PRICES 1.700.000 €

Treat yourself to an exceptional lifestyle with this exceptional property, nestled in the prestigious Domaine du Golf du Bercuit, at the end of a private driveway and out of sight. Built in 1992 using top-quality materials, it has been designed to combine comfort, elegance and modernity. Set in a magnificent plot of more than 50 acres, the landscaped garden is a haven of peace and tranquillity, with a host of terraces offering a variety of outdoor living spaces. Right from the entrance hall, you will be captivated by the open-plan layout and the numerous picture windows offering a lovely view of the greenery. The living room has a cosy open fire and a second lounge is currently organised around a pool table. Continuing on, a dining room and a beautiful study, as well as a vast, fully-equipped kitchen with its pantry and a utility room, form a well-thought-out ensemble with...

#### office

Avenue Reine Astrid 92 bte 2 1310 La Hulpe +32 2 216 88 00

direct access to the two-car garage. The heated indoor swimming pool overlooks the terraces and opens onto the garden through the side sliding glass doors, so that in summer it feels like an outdoor pool. For perfect comfort, there is a pool house with shower. The very central staircase leads to the mezzanine landing and serves two wings with five bedrooms, three bathrooms, three dressing rooms and two solarium terraces, providing a serene and relaxing atmosphere. The villa, which has been meticulously maintained and renovated over the years, benefits from a solar panel system and recent insulation, giving it an EPB C certificate. A practical cellar and parking spaces complete the assets of this unique residence. Whether you are a golf enthusiast or simply looking for peace and refinement, this house is a rare opportunity not to be missed. VISITS AND INFORMATION BY EMAIL/PHONE 0472/91.26.77 (DINJART BARBARA)

#### office

Avenue Reine Astrid 92 bte 2 1310 La Hulpe +32 2 216 88 00

| Land surface           | 5.089 m <sup>2</sup> |
|------------------------|----------------------|
| Living space           | 463 m <sup>2</sup>   |
| Year of construction   | 1992                 |
| Year of renovation     | 2022                 |
| Number of bedrooms     | 5                    |
| Surface area bedroom 1 | 17 m²                |
| Surface area bedroom 2 | 11 m²                |
| Surface area bedroom 3 | 11 m²                |
| Surface area bedroom 4 | 11 m²                |
| Surface area bedroom 5 | 11 m²                |
| Number of bathrooms    | 4                    |