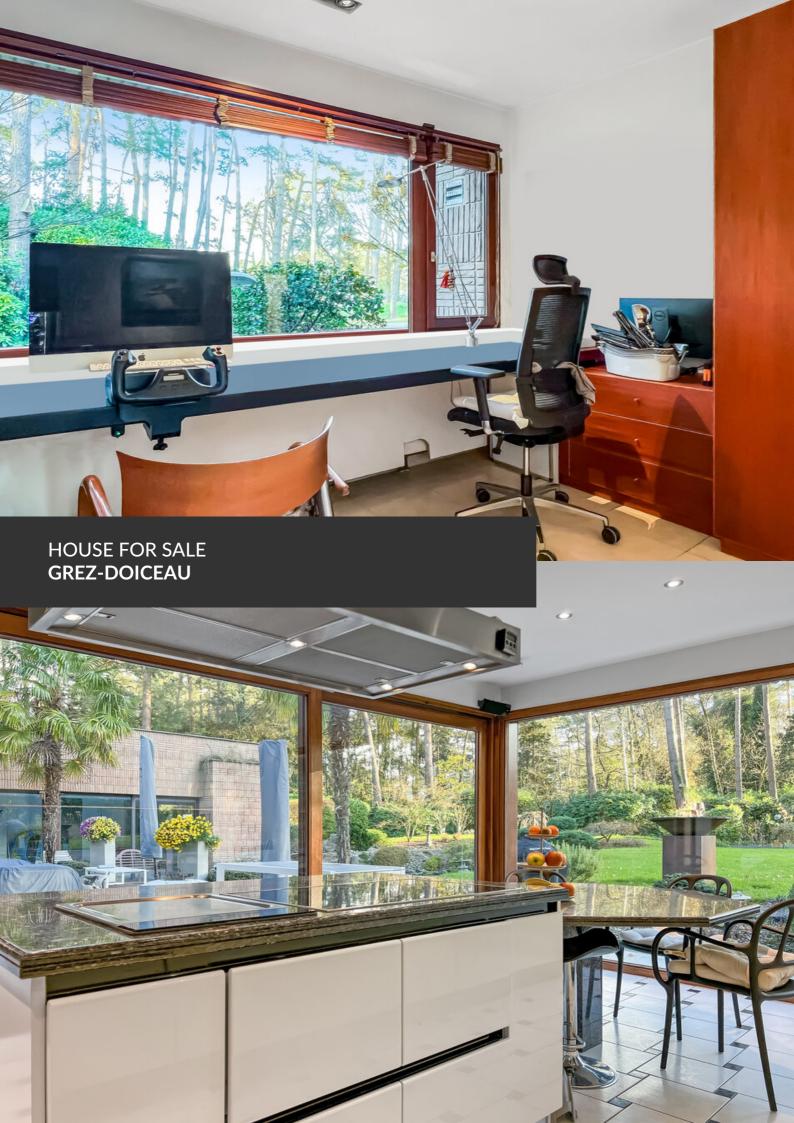

ADRESSE Chemin Masy, 3 1390 Grez-Doiceau

PRICES 1.700.000 €

Treat yourself to an exceptional lifestyle with this exceptional property, nestled in the prestigious Domaine du Golf du Bercuit, at the end of a private driveway and out of sight. Built in 1992 using top-quality materials, it has been designed to combine comfort, elegance and modernity. Set in a magnificent plot of more than 50 acres, the landscaped garden is a haven of peace and tranquillity, with a host of terraces offering a variety of outdoor living spaces. Right from the entrance hall, you will be captivated by the open-plan layout and the numerous picture windows offering a lovely view of the greenery. The living room has a cosy open fire and a second lounge is currently organised around a pool table. Continuing on, a dining room and a beautiful study, as well as a vast, fully-equipped kitchen with its pantry and a utility room, form a well-thought-out ensemble with...

#### office

Avenue Reine Astrid 92 bte 2 1310 La Hulpe +32 2 216 88 00

direct access to the two-car garage. The heated indoor swimming pool overlooks the terraces and opens onto the garden through the side sliding glass doors, so that in summer it feels like an outdoor pool. For perfect comfort, there is a pool house with shower. The very central staircase leads to the mezzanine landing and serves two wings with five bedrooms, three bathrooms, three dressing rooms and two solarium terraces, providing a serene and relaxing atmosphere. The villa, which has been meticulously maintained and renovated over the years, benefits from a solar panel system and recent insulation, giving it an EPB C certificate. A practical cellar and parking spaces complete the assets of this unique residence. Whether you are a golf enthusiast or simply looking for peace and refinement, this house is a rare opportunity not to be missed. VISITS AND INFORMATION BY EMAIL/PHONE 0472/91.26.77 (DINJART BARBARA)