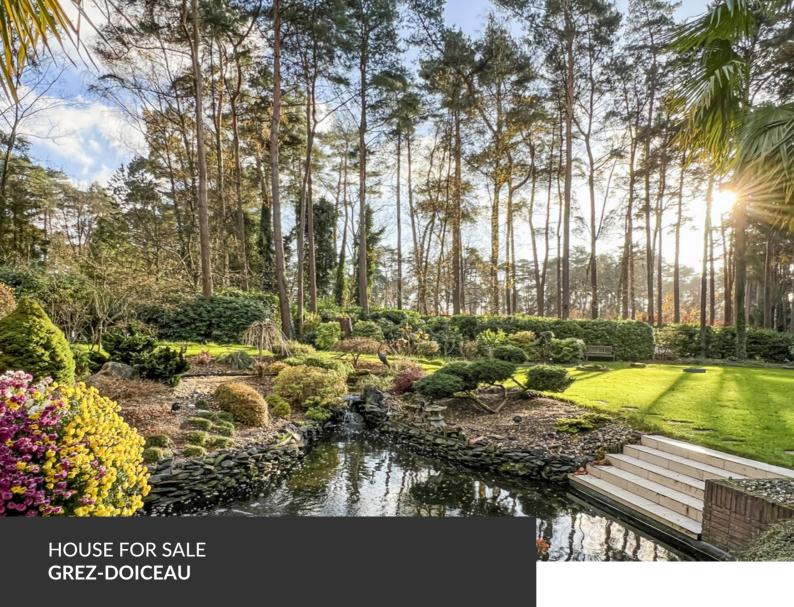

ADRESSE Chemin Masy, 3 1390 Grez-Doiceau

PRICES 1.700.000 €

Treat yourself to an exceptional lifestyle with this exceptional property, nestled in the prestigious Domaine du Golf du Bercuit, at the end of a private driveway and out of sight. Built in 1992 using top-quality materials, it has been designed to combine comfort, elegance and modernity. Set in a magnificent plot of more than 50 acres, the landscaped garden is a haven of peace and tranquillity, with a host of terraces offering a variety of outdoor living spaces. Right from the entrance hall, you will be captivated by the open-plan layout and the numerous picture windows offering a lovely view of the greenery. The living room has a cosy open fire and a second lounge is currently organised around a pool table. Continuing on, a dining room and a beautiful study, as well as a vast, fully-equipped kitchen with its pantry and a utility room, form a well-thought-out ensemble with...