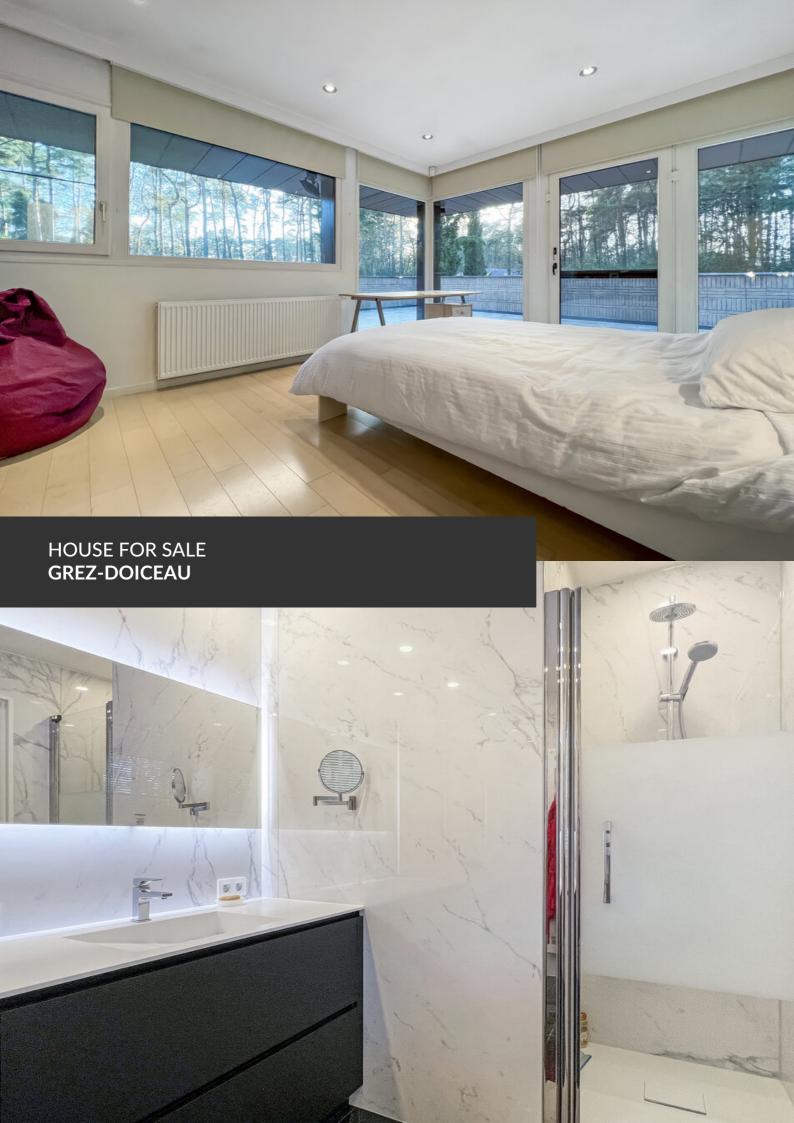

#### office

Avenue Reine Astrid 92 bte 2 1310 La Hulpe +32 2 216 88 00

direct access to the two-car garage. The heated indoor swimming pool overlooks the terraces and opens onto the garden through the side sliding glass doors, so that in summer it feels like an outdoor pool. For perfect comfort, there is a pool house with shower. The very central staircase leads to the mezzanine landing and serves two wings with five bedrooms, three bathrooms, three dressing rooms and two solarium terraces, providing a serene and relaxing atmosphere. The villa, which has been meticulously maintained and renovated over the years, benefits from a solar panel system and recent insulation, giving it an EPB C certificate. A practical cellar and parking spaces complete the assets of this unique residence. Whether you are a golf enthusiast or simply looking for peace and refinement, this house is a rare opportunity not to be missed. VISITS AND INFORMATION BY EMAIL/PHONE 0472/91.26.77 (DINJART BARBARA)

#### office

Avenue Reine Astrid 92 bte 2 1310 La Hulpe +32 2 216 88 00

| Land surface           | 5.089 m <sup>2</sup> |
|------------------------|----------------------|
| Living space           | 463 m <sup>2</sup>   |
| Year of construction   | 1992                 |
| Year of renovation     | 2022                 |
| Number of bedrooms     | 5                    |
| Surface area bedroom 1 | 17 m²                |
| Surface area bedroom 2 | 11 m²                |
| Surface area bedroom 3 | 11 m²                |
| Surface area bedroom 4 | 11 m²                |
| Surface area bedroom 5 | 11 m²                |
| Number of bathrooms    | 4                    |