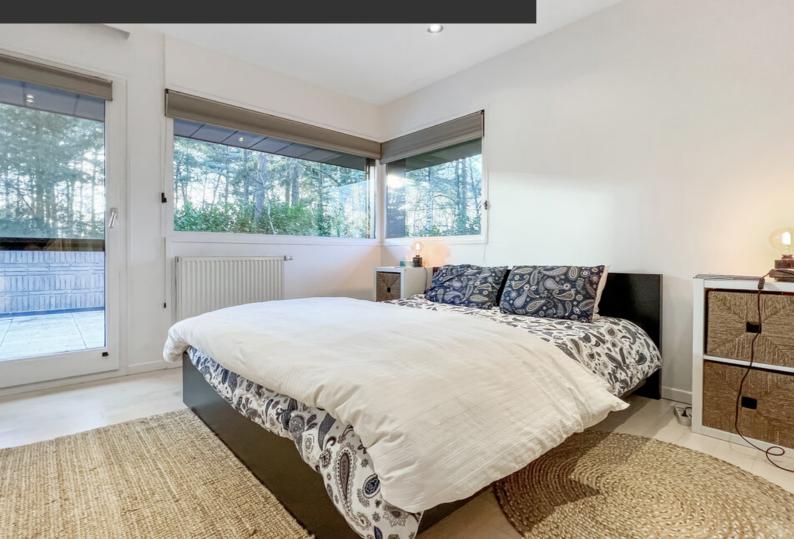

#### office

Avenue Reine Astrid 92 bte 2 1310 La Hulpe +32 2 216 88 00

direct access to the two-car garage. The heated indoor swimming pool overlooks the terraces and opens onto the garden through the side sliding glass doors, so that in summer it feels like an outdoor pool. For perfect comfort, there is a pool house with shower. The very central staircase leads to the mezzanine landing and serves two wings with five bedrooms, three bathrooms, three dressing rooms and two solarium terraces, providing a serene and relaxing atmosphere. The villa, which has been meticulously maintained and renovated over the years, benefits from a solar panel system and recent insulation, giving it an EPB C certificate. A practical cellar and parking spaces complete the assets of this unique residence. Whether you are a golf enthusiast or simply looking for peace and refinement, this house is a rare opportunity not to be missed. VISITS AND INFORMATION BY EMAIL/PHONE 0472/91.26.77 (DINJART BARBARA)

#### office

Avenue Reine Astrid 92 bte 2 1310 La Hulpe +32 2 216 88 00

| Land surface           | 5.089 m <sup>2</sup> |
|------------------------|----------------------|
| Living space           | 463 m <sup>2</sup>   |
| Year of construction   | 1992                 |
| Year of renovation     | 2022                 |
| Number of bedrooms     | 5                    |
| Surface area bedroom 1 | 17 m²                |
| Surface area bedroom 2 | 11 m²                |
| Surface area bedroom 3 | 11 m²                |
| Surface area bedroom 4 | 11 m²                |
| Surface area bedroom 5 | 11 m²                |
| Number of bathrooms    | 4                    |