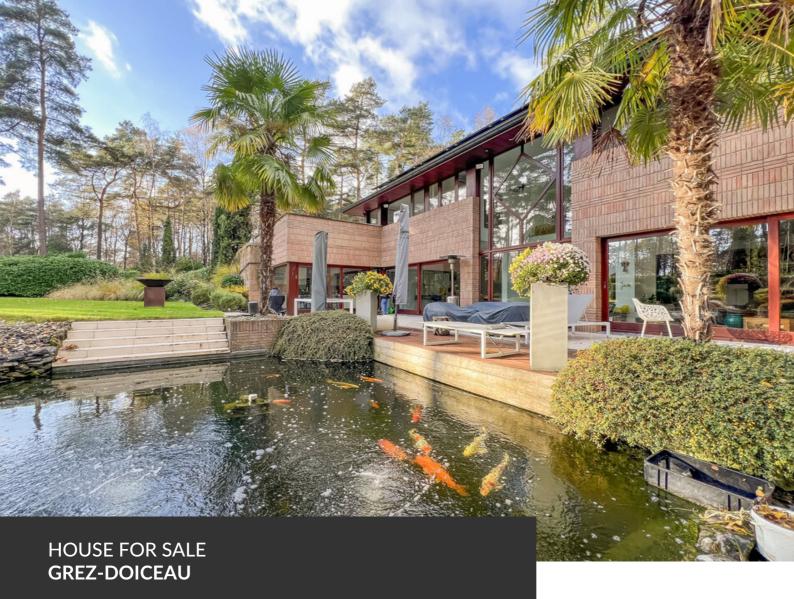

ADRESSE Chemin Masy, 3 1390 Grez-Doiceau

PRICES 1.700.000 €

Treat yourself to an exceptional lifestyle with this exceptional property, nestled in the prestigious Domaine du Golf du Bercuit, at the end of a private driveway and out of sight. Built in 1992 using top-quality materials, it has been designed to combine comfort, elegance and modernity. Set in a magnificent plot of more than 50 acres, the landscaped garden is a haven of peace and tranquillity, with a host of terraces offering a variety of outdoor living spaces. Right from the entrance hall, you will be captivated by the open-plan layout and the numerous picture windows offering a lovely view of the greenery. The living room has a cosy open fire and a second lounge is currently organised around a pool table. Continuing on, a dining room and a beautiful study, as well as a vast, fully-equipped kitchen with its pantry and a utility room, form a well-thought-out ensemble with...

#### office

Avenue Reine Astrid 92 bte 2 1310 La Hulpe +32 2 216 88 00

direct access to the two-car garage. The heated indoor swimming pool overlooks the terraces and opens onto the garden through the side sliding glass doors, so that in summer it feels like an outdoor pool. For perfect comfort, there is a pool house with shower. The very central staircase leads to the mezzanine landing and serves two wings with five bedrooms, three bathrooms, three dressing rooms and two solarium terraces, providing a serene and relaxing atmosphere. The villa, which has been meticulously maintained and renovated over the years, benefits from a solar panel system and recent insulation, giving it an EPB C certificate. A practical cellar and parking spaces complete the assets of this unique residence. Whether you are a golf enthusiast or simply looking for peace and refinement, this house is a rare opportunity not to be missed. VISITS AND INFORMATION BY EMAIL/PHONE 0472/91.26.77 (DINJART BARBARA)