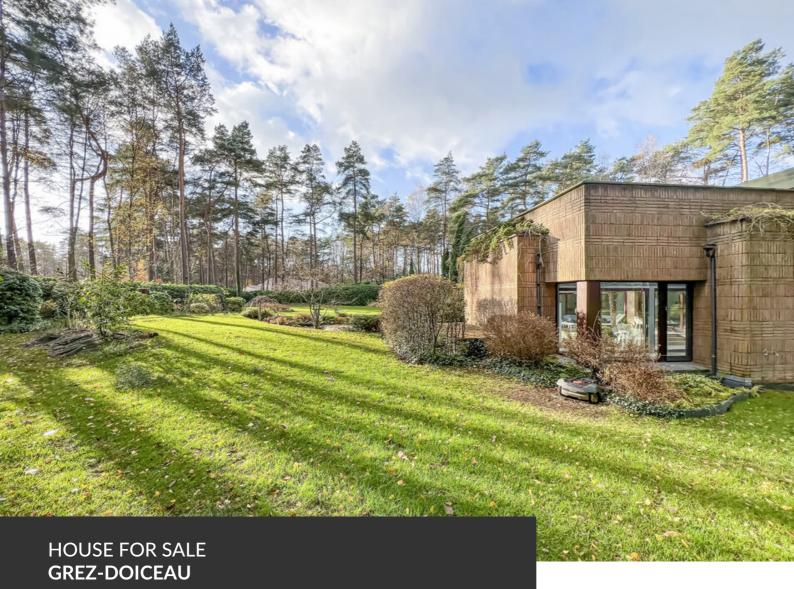

ADRESSE Chemin Masy, 3 1390 Grez-Doiceau

PRICES 1.700.000 €

Treat yourself to an exceptional lifestyle with this exceptional property, nestled in the prestigious Domaine du Golf du Bercuit, at the end of a private driveway and out of sight. Built in 1992 using top-quality materials, it has been designed to combine comfort, elegance and modernity. Set in a magnificent plot of more than 50 acres, the landscaped garden is a haven of peace and tranquillity, with a host of terraces offering a variety of outdoor living spaces. Right from the entrance hall, you will be captivated by the open-plan layout and the numerous picture windows offering a lovely view of the greenery. The living room has a cosy open fire and a second lounge is currently organised around a pool table. Continuing on, a dining room and a beautiful study, as well as a vast, fully-equipped kitchen with its pantry and a utility room, form a well-thought-out ensemble with...