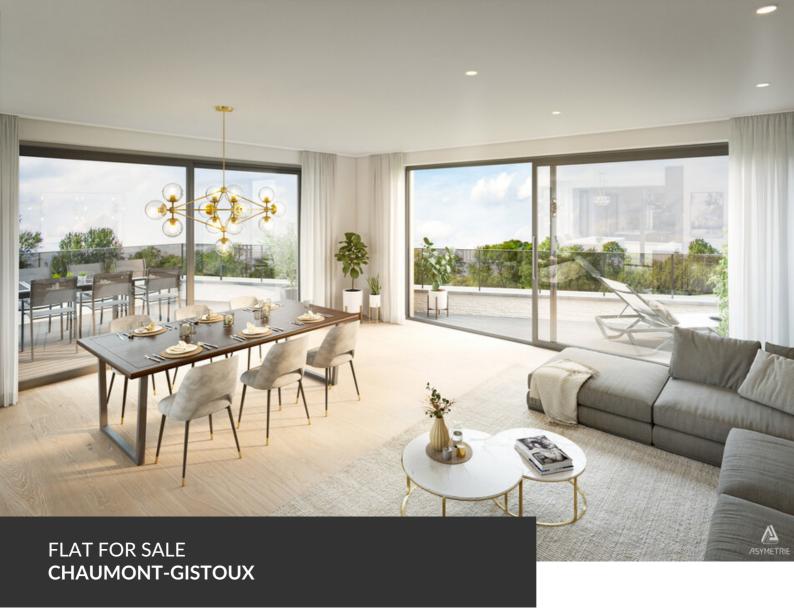

# CHAUMONT-GISTOUX

ADRESSE Chaussee de Huy, 19 **1325 Chaumont-Gistoux** 

PRICES 895.000 €

\*\*TAKE ADVANTAGE OF 6% VAT BEFORE 31/12/2024\*\* – A splendid new real estate development consisting of five apartments, including two magnificent penthouses with stunning views of the fields and the Bois des Neulettes! Living at the gates of Dion-Valmont means enjoying an ideal location between city and countryside, with access to all local amenities (dentist, bakery, pharmacy, etc.), schools, sports and cultural centers, the future Saint-Pierre Clinic, and just a stone's throw from the Brabançonne nature, its fields, forests, and walking trails. The project, named "La Biosphère," refers to a wellknown local business that will be located on the ground floor of the central building. This is an ideal living space consisting of a small co-ownership grouping five large apartments, shops, offices, and liberal professions. A unique development to discover by appointment, with delivery expected in early 2025!

#### office

Avenue Reine Astrid 92 bte 2 1310 La Hulpe +32 2 216 88 00

https://www.propriete-privee.be - info@propriete-privee.be

| Living space         | 145 m²      |
|----------------------|-------------|
| Year of construction | 2025        |
| Floors               | 2           |
| Lift (elevator)      | yes         |
| Terrace              | yes         |
| Number of bedrooms   | 3           |
| Number of bathrooms  | 2           |
| Garage               | yes         |
| Type of heating      | individual  |
| Availability         | at delivery |