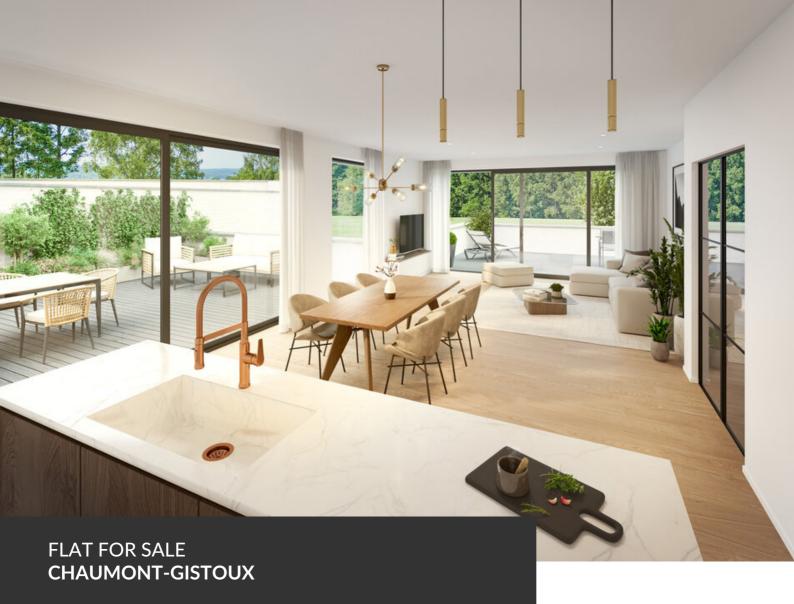

# CHAUMONT-GISTOUX

ADRESSE Chaussee de Huy, 19 **1325 Chaumont-Gistoux** 

PRICES 895.000 €

\*\*TAKE ADVANTAGE OF 6% VAT BEFORE 31/12/2024\*\* – A splendid new real estate development consisting of five apartments, including two magnificent penthouses with stunning views of the fields and the Bois des Neulettes! Living at the gates of Dion-Valmont means enjoying an ideal location between city and countryside, with access to all local amenities (dentist, bakery, pharmacy, etc.), schools, sports and cultural centers, the future Saint-Pierre Clinic, and just a stone's throw from the Brabançonne nature, its fields, forests, and walking trails. The project, named "La Biosphère," refers to a wellknown local business that will be located on the ground floor of the central building. This is an ideal living space consisting of a small co-ownership grouping five large apartments, shops, offices, and liberal professions. A unique development to discover by appointment, with delivery expected in early 2025!

#### office

Avenue Reine Astrid 92 bte 2 1310 La Hulpe +32 2 216 88 00

https://www.propriete-privee.be - info@propriete-privee.be

| Living space         | 145 m²      |
|----------------------|-------------|
| Year of construction | 2025        |
| Floors               | 2           |
| Lift (elevator)      | yes         |
| Terrace              | yes         |
| Number of bedrooms   | 3           |
| Number of bathrooms  | 2           |
| Garage               | yes         |
| Type of heating      | individual  |
| Availability         | at delivery |