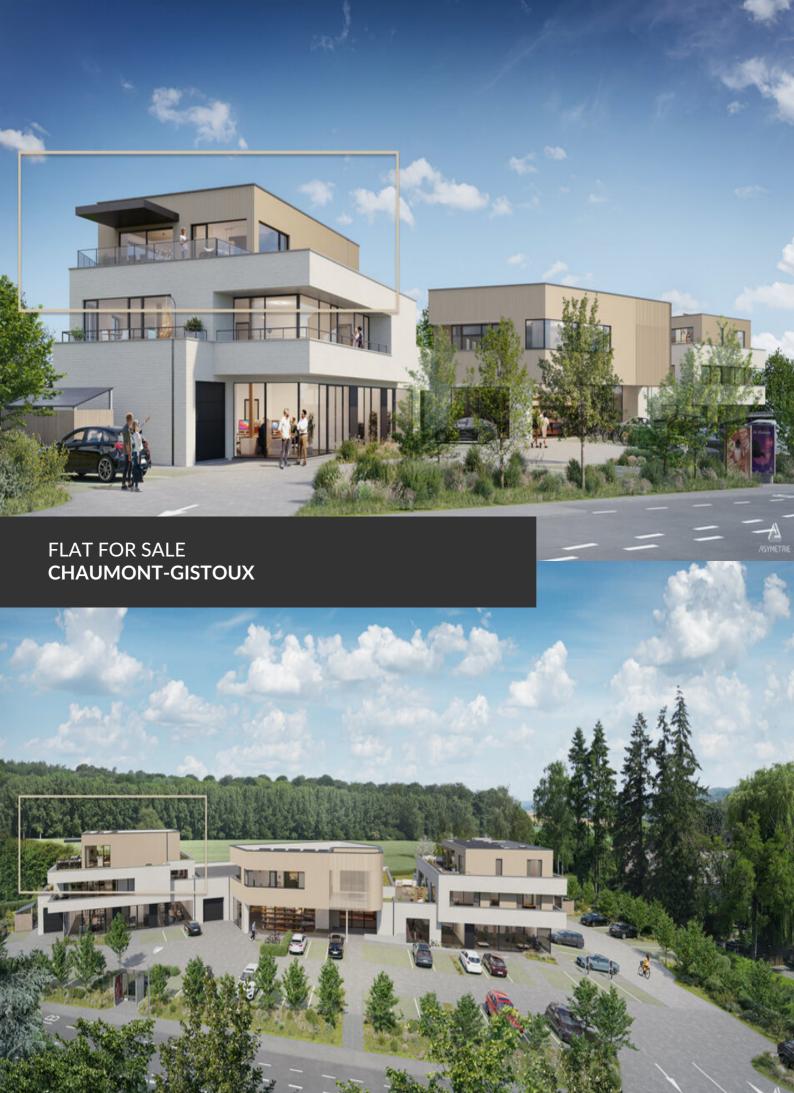

# CHAUMONT-GISTOUX

ADRESSE Chaussee de Huy, 19 **1325 Chaumont-Gistoux** 

PRICES 895.000 €

\*\*TAKE ADVANTAGE OF 6% VAT BEFORE 31/12/2024\*\* – A splendid new real estate development consisting of five apartments, including two magnificent penthouses with stunning views of the fields and the Bois des Neulettes! Living at the gates of Dion-Valmont means enjoying an ideal location between city and countryside, with access to all local amenities (dentist, bakery, pharmacy, etc.), schools, sports and cultural centers, the future Saint-Pierre Clinic, and just a stone's throw from the Brabançonne nature, its fields, forests, and walking trails. The project, named "La Biosphère," refers to a wellknown local business that will be located on the ground floor of the central building. This is an ideal living space consisting of a small co-ownership grouping five large apartments, shops, offices, and liberal professions. A unique development to discover by appointment, with delivery expected in early 2025!