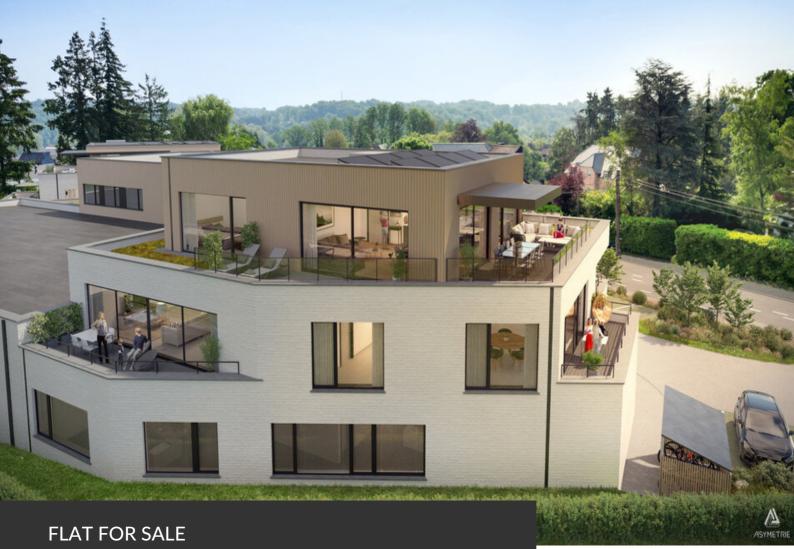

# CHAUMONT-GISTOUX

ADRESSE Chaussee de Huy, 19 **1325 Chaumont-Gistoux** 

PRICES 895.000 €

\*\*TAKE ADVANTAGE OF 6% VAT BEFORE 31/12/2024\*\* – A splendid new real estate development consisting of five apartments, including two magnificent penthouses with stunning views of the fields and the Bois des Neulettes! Living at the gates of Dion-Valmont means enjoying an ideal location between city and countryside, with access to all local amenities (dentist, bakery, pharmacy, etc.), schools, sports and cultural centers, the future Saint-Pierre Clinic, and just a stone's throw from the Brabançonne nature, its fields, forests, and walking trails. The project, named "La Biosphère," refers to a wellknown local business that will be located on the ground floor of the central building. This is an ideal living space consisting of a small co-ownership grouping five large apartments, shops, offices, and liberal professions. A unique development to discover by appointment, with delivery expected in early 2025!