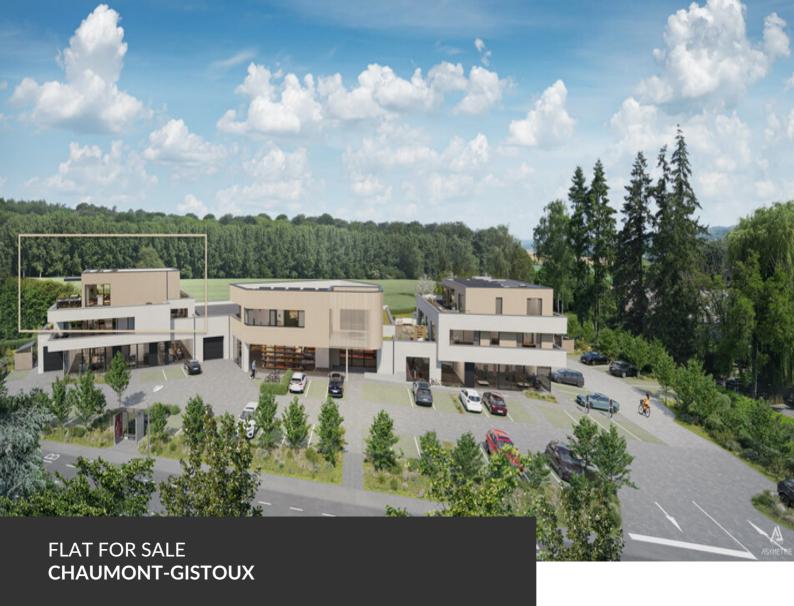

ADRESSE
Chaussee de Huy, 19
1325 Chaumont-Gistoux

PRICES 895.000 €

\*\*TAKE ADVANTAGE OF 6% VAT BEFORE 31/12/2024\*\* – A splendid new real estate development consisting of five apartments, including two magnificent penthouses with stunning views of the fields and the Bois des Neulettes! Living at the gates of Dion-Valmont means enjoying an ideal location between city and countryside, with access to all local amenities (dentist, bakery, pharmacy, etc.), schools, sports and cultural centers, the future Saint-Pierre Clinic, and just a stone's throw from the Brabançonne nature, its fields, forests, and walking trails. The project, named "La Biosphère," refers to a well-known local business that will be located on the ground floor of the central building. This is an ideal living space consisting of a small co-ownership grouping five large apartments, shops, offices, and liberal professions. A unique development to discover by appointment, with delivery expected in early 2025!