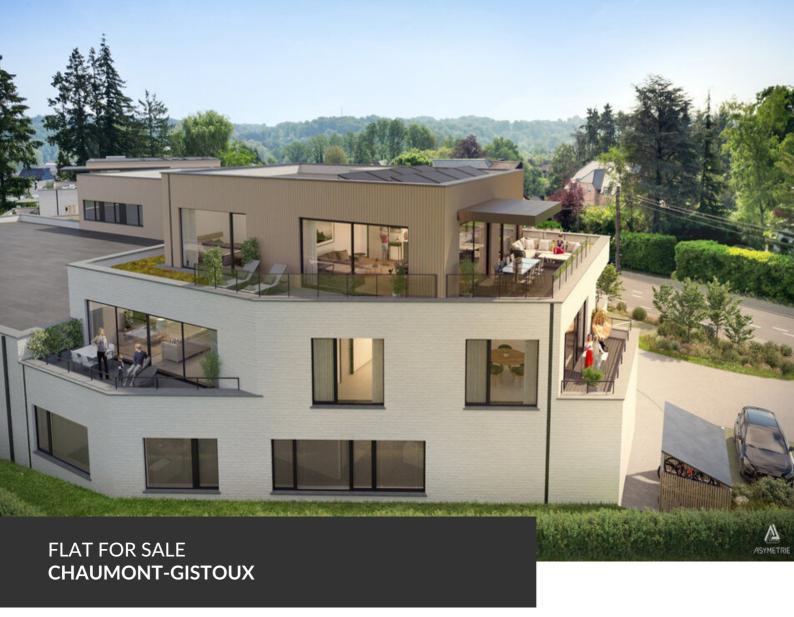

ADRESSE
Chaussee de Huy, 19
1325 Chaumont-Gistoux

PRICES 895.000 €

\*\*TAKE ADVANTAGE OF 6% VAT BEFORE 31/12/2024\*\* – A splendid new real estate development consisting of five apartments, including two magnificent penthouses with stunning views of the fields and the Bois des Neulettes! Living at the gates of Dion-Valmont means enjoying an ideal location between city and countryside, with access to all local amenities (dentist, bakery, pharmacy, etc.), schools, sports and cultural centers, the future Saint-Pierre Clinic, and just a stone's throw from the Brabançonne nature, its fields, forests, and walking trails. The project, named "La Biosphère," refers to a well-known local business that will be located on the ground floor of the central building. This is an ideal living space consisting of a small co-ownership grouping five large apartments, shops, offices, and liberal professions. A unique development to discover by appointment, with delivery expected in early 2025!

### office

Avenue Reine Astrid 92 bte 2 1310 La Hulpe +32 2 216 88 00

| Living space         | 145 m <sup>2</sup> |
|----------------------|--------------------|
| Year of construction | 2025               |
| Floors               | 2                  |
| Lift (elevator)      | yes                |
| Terrace              | yes                |
| Number of bedrooms   | 3                  |
| Number of bathrooms  | 2                  |
| Number of toilets    | 2                  |
| Garage               | yes                |
| Type of heating      | individual         |
| Availability         | at delivery        |
|                      |                    |