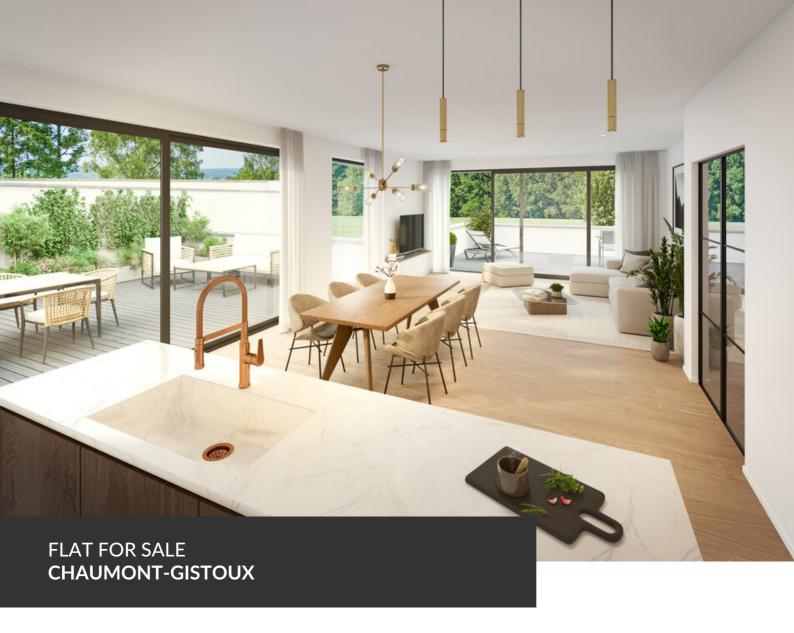

ADRESSE
Chaussee de Huy, 19
1325 Chaumont-Gistoux

PRICES 895.000 €

\*\*TAKE ADVANTAGE OF 6% VAT BEFORE 31/12/2024\*\* – A splendid new real estate development consisting of five apartments, including two magnificent penthouses with stunning views of the fields and the Bois des Neulettes! Living at the gates of Dion-Valmont means enjoying an ideal location between city and countryside, with access to all local amenities (dentist, bakery, pharmacy, etc.), schools, sports and cultural centers, the future Saint-Pierre Clinic, and just a stone's throw from the Brabançonne nature, its fields, forests, and walking trails. The project, named "La Biosphère," refers to a well-known local business that will be located on the ground floor of the central building. This is an ideal living space consisting of a small co-ownership grouping five large apartments, shops, offices, and liberal professions. A unique development to discover by appointment, with delivery expected in early 2025!

### office

Avenue Reine Astrid 92 bte 2 1310 La Hulpe +32 2 216 88 00

| Living space         | 145 m <sup>2</sup> |
|----------------------|--------------------|
| Year of construction | 2025               |
| Floors               | 2                  |
| Lift (elevator)      | yes                |
| Terrace              | yes                |
| Number of bedrooms   | 3                  |
| Number of bathrooms  | 2                  |
| Number of toilets    | 2                  |
| Garage               | yes                |
| Type of heating      | individual         |
| Availability         | at delivery        |
|                      |                    |