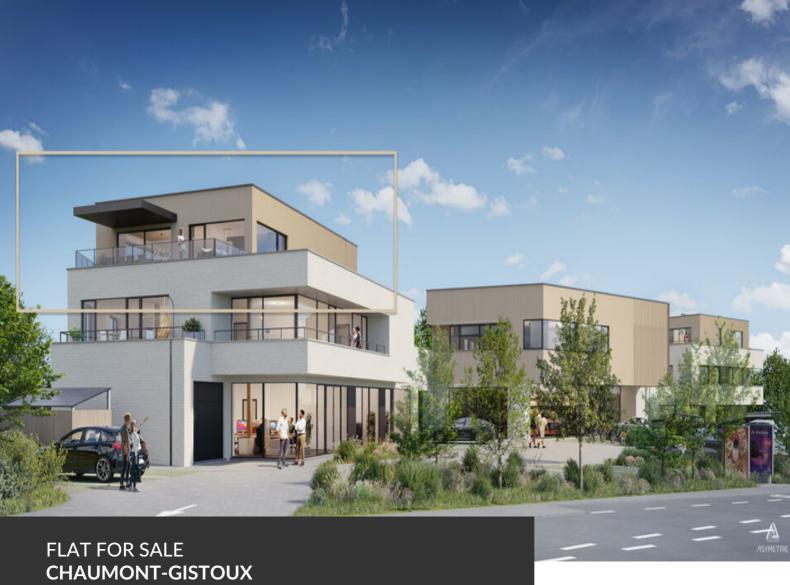

ADRESSE
Chaussee de Huy, 19
1325 Chaumont-Gistoux

PRICES 895.000 €

\*\*TAKE ADVANTAGE OF 6% VAT BEFORE 31/12/2024\*\* – A splendid new real estate development consisting of five apartments, including two magnificent penthouses with stunning views of the fields and the Bois des Neulettes! Living at the gates of Dion-Valmont means enjoying an ideal location between city and countryside, with access to all local amenities (dentist, bakery, pharmacy, etc.), schools, sports and cultural centers, the future Saint-Pierre Clinic, and just a stone's throw from the Brabançonne nature, its fields, forests, and walking trails. The project, named "La Biosphère," refers to a well-known local business that will be located on the ground floor of the central building. This is an ideal living space consisting of a small co-ownership grouping five large apartments, shops, offices, and liberal professions. A unique development to discover by appointment, with delivery expected in early 2025!