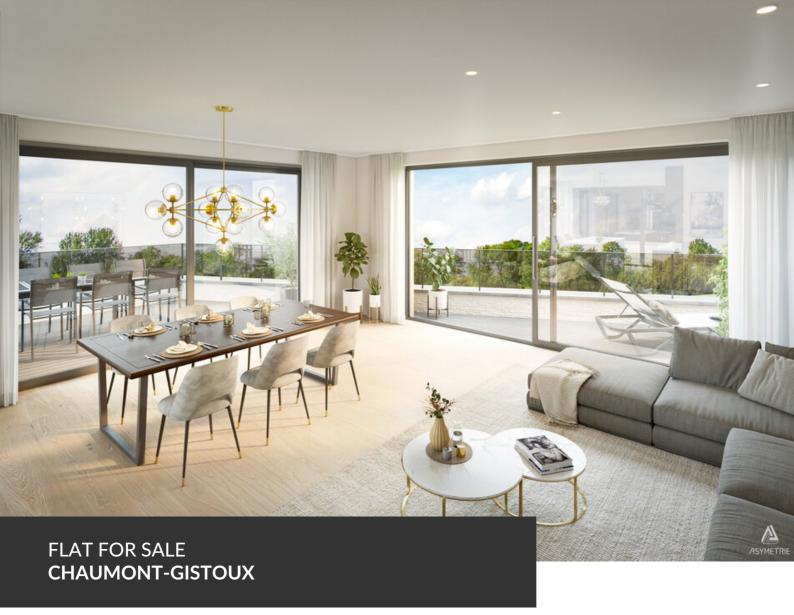

ADRESSE
Chaussee de Huy, 19
1325 Chaumont-Gistoux

PRICES 895.000 €

\*\*TAKE ADVANTAGE OF 6% VAT BEFORE 31/12/2024\*\* – A splendid new real estate development consisting of five apartments, including two magnificent penthouses with stunning views of the fields and the Bois des Neulettes! Living at the gates of Dion-Valmont means enjoying an ideal location between city and countryside, with access to all local amenities (dentist, bakery, pharmacy, etc.), schools, sports and cultural centers, the future Saint-Pierre Clinic, and just a stone's throw from the Brabançonne nature, its fields, forests, and walking trails. The project, named "La Biosphère," refers to a well-known local business that will be located on the ground floor of the central building. This is an ideal living space consisting of a small co-ownership grouping five large apartments, shops, offices, and liberal professions. A unique development to discover by appointment, with delivery expected in early 2025!

### office

Avenue Reine Astrid 92 bte 2 1310 La Hulpe +32 2 216 88 00

| Living space         | 145 m <sup>2</sup> |
|----------------------|--------------------|
| Year of construction | 2025               |
| Floors               | 2                  |
| Lift (elevator)      | yes                |
| Terrace              | yes                |
| Number of bedrooms   | 3                  |
| Number of bathrooms  | 2                  |
| Number of toilets    | 2                  |
| Garage               | yes                |
| Type of heating      | individual         |
| Availability         | at delivery        |
|                      |                    |