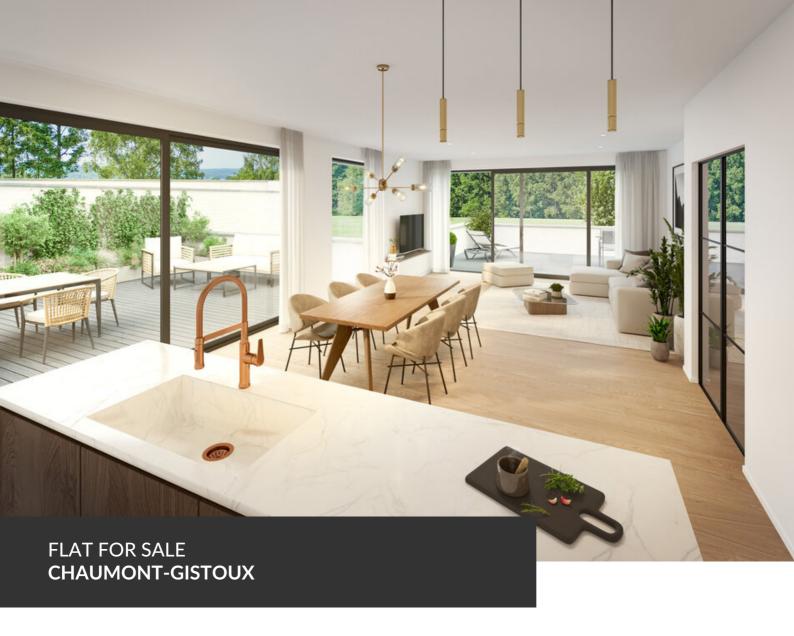

ADRESSE
Chaussee de Huy, 19
1325 Chaumont-Gistoux

PRICES 895.000 €

\*\*TAKE ADVANTAGE OF 6% VAT BEFORE 31/12/2024\*\* – A splendid new real estate development consisting of five apartments, including two magnificent penthouses with stunning views of the fields and the Bois des Neulettes! Living at the gates of Dion-Valmont means enjoying an ideal location between city and countryside, with access to all local amenities (dentist, bakery, pharmacy, etc.), schools, sports and cultural centers, the future Saint-Pierre Clinic, and just a stone's throw from the Brabançonne nature, its fields, forests, and walking trails. The project, named "La Biosphère," refers to a well-known local business that will be located on the ground floor of the central building. This is an ideal living space consisting of a small co-ownership grouping five large apartments, shops, offices, and liberal professions. A unique development to discover by appointment, with delivery expected in early 2025!