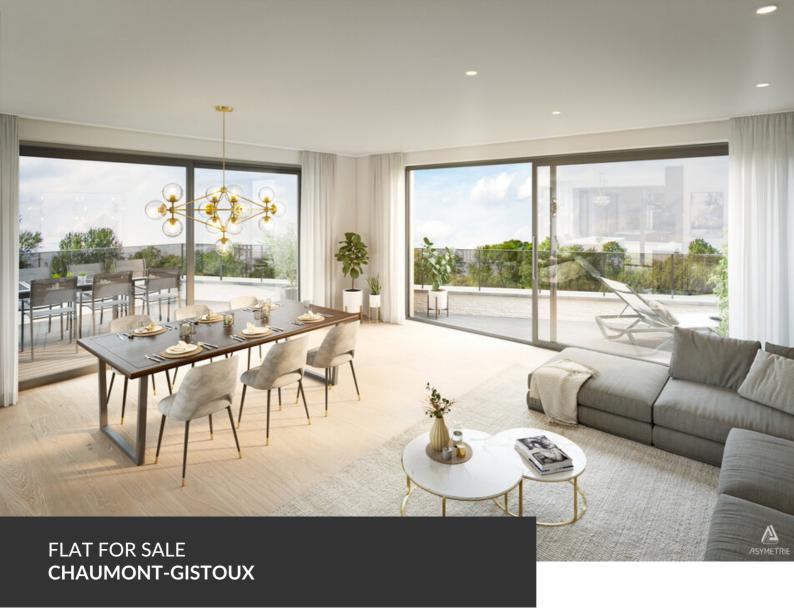

ADRESSE
Chaussee de Huy, 19
1325 Chaumont-Gistoux

PRICES 895.000 €

\*\*TAKE ADVANTAGE OF 6% VAT BEFORE 31/12/2024\*\* – A splendid new real estate development consisting of five apartments, including two magnificent penthouses with stunning views of the fields and the Bois des Neulettes! Living at the gates of Dion-Valmont means enjoying an ideal location between city and countryside, with access to all local amenities (dentist, bakery, pharmacy, etc.), schools, sports and cultural centers, the future Saint-Pierre Clinic, and just a stone's throw from the Brabançonne nature, its fields, forests, and walking trails. The project, named "La Biosphère," refers to a well-known local business that will be located on the ground floor of the central building. This is an ideal living space consisting of a small co-ownership grouping five large apartments, shops, offices, and liberal professions. A unique development to discover by appointment, with delivery expected in early 2025!