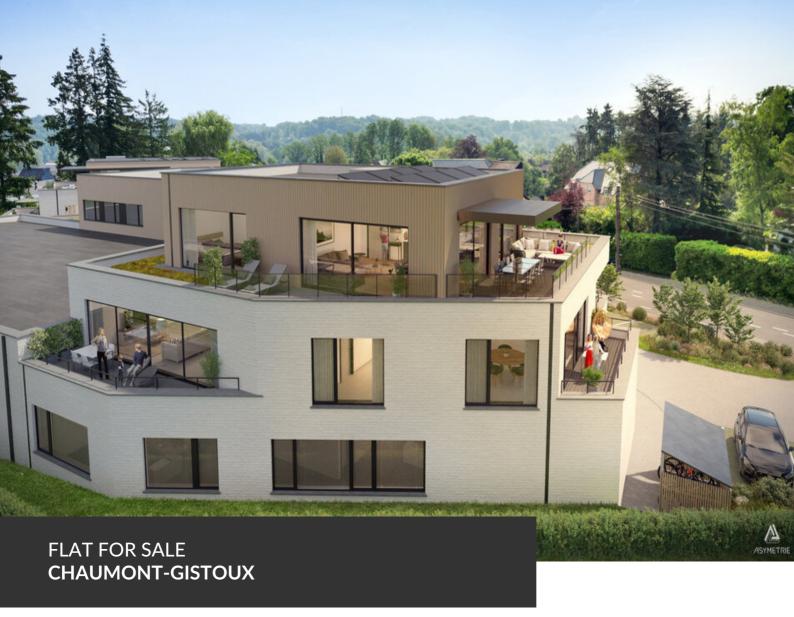

ADRESSE
Chaussee de Huy, 19
1325 Chaumont-Gistoux

PRICES 895.000 €

\*\*TAKE ADVANTAGE OF 6% VAT BEFORE 31/12/2024\*\* – A splendid new real estate development consisting of five apartments, including two magnificent penthouses with stunning views of the fields and the Bois des Neulettes! Living at the gates of Dion-Valmont means enjoying an ideal location between city and countryside, with access to all local amenities (dentist, bakery, pharmacy, etc.), schools, sports and cultural centers, the future Saint-Pierre Clinic, and just a stone's throw from the Brabançonne nature, its fields, forests, and walking trails. The project, named "La Biosphère," refers to a well-known local business that will be located on the ground floor of the central building. This is an ideal living space consisting of a small co-ownership grouping five large apartments, shops, offices, and liberal professions. A unique development to discover by appointment, with delivery expected in early 2025!