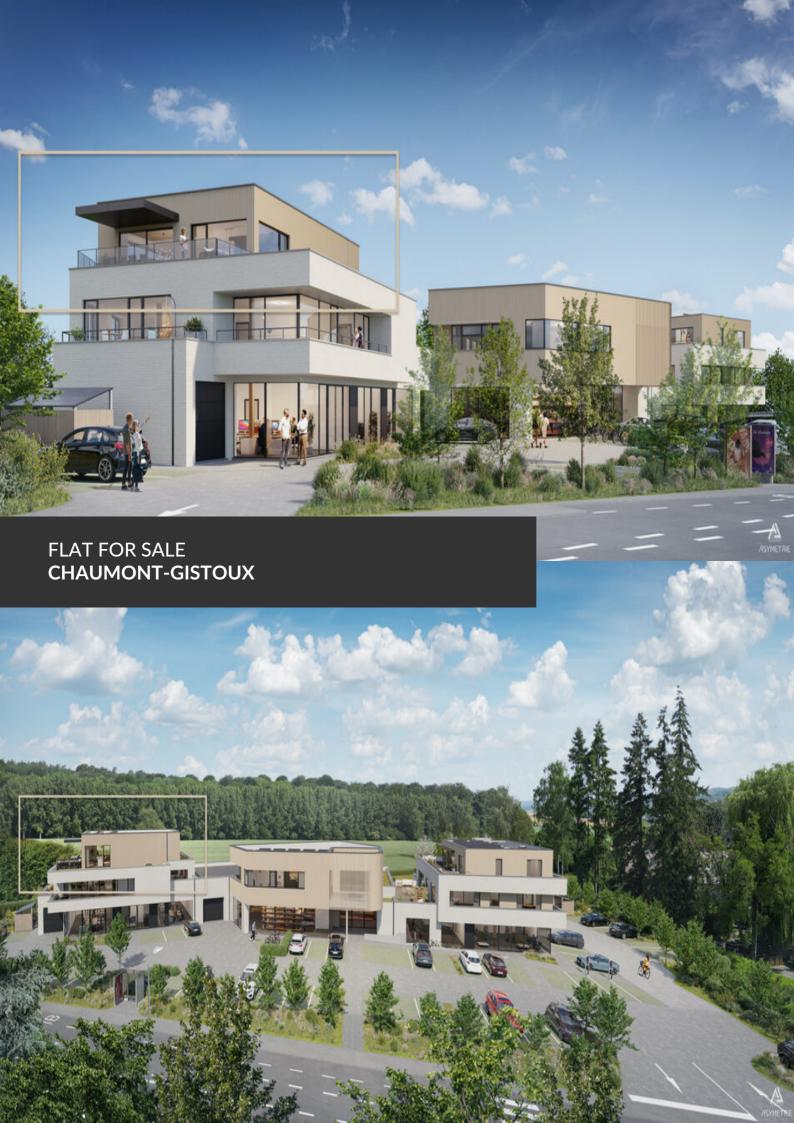

ADRESSE
Chaussee de Huy, 19
1325 Chaumont-Gistoux

PRICES 895.000 €

\*\*TAKE ADVANTAGE OF 6% VAT BEFORE 31/12/2024\*\* – A splendid new real estate development consisting of five apartments, including two magnificent penthouses with stunning views of the fields and the Bois des Neulettes! Living at the gates of Dion-Valmont means enjoying an ideal location between city and countryside, with access to all local amenities (dentist, bakery, pharmacy, etc.), schools, sports and cultural centers, the future Saint-Pierre Clinic, and just a stone's throw from the Brabançonne nature, its fields, forests, and walking trails. The project, named "La Biosphère," refers to a well-known local business that will be located on the ground floor of the central building. This is an ideal living space consisting of a small co-ownership grouping five large apartments, shops, offices, and liberal professions. A unique development to discover by appointment, with delivery expected in early 2025!