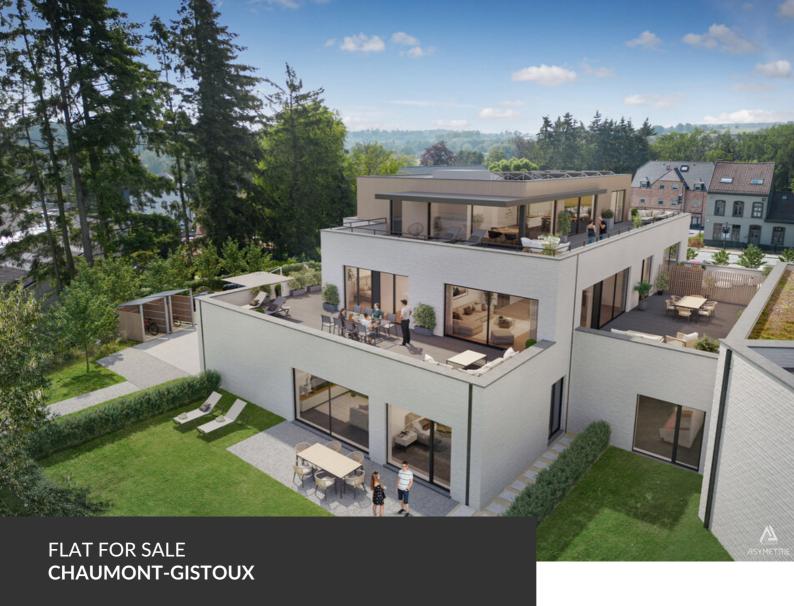

FLAT FOR SALE CHAUMONT-GISTOUX

ADRESSE Chaussee de Huy, 19 1325 Chaumont-Gistoux

PRICES 995.000 €

TAKE ADVANTAGE OF 6% VAT BEFORE 31/12/2024 – Discover this stunning contemporary penthouse with three bedrooms, a true haven of light nestled between city and countryside, offering breathtaking views. With its spacious layout, large windows, and thoughtful design, this property offers a unique living experience with its sleek, modern lines, enhanced by an incredible open-plan kitchen, perfect for those who love entertaining. Enjoy the expansive terraces surrounding the apartment, totaling more than 115 m<sup>2</sup>, which open onto the surrounding countryside, offering stunning panoramas and a peaceful setting. The two elegantly designed bathrooms add an extra touch of sophistication to this exceptional space. Perfectly located, this penthouse combines urban accessibility with immersion in nature, offering an unparalleled quality of life.

# FLAT FOR SALE CHAUMONT-GISTOUX

| Living space         | 158 m²      |
|----------------------|-------------|
| Year of construction | 2023        |
| Floors               | 2           |
| Lift (elevator)      | yes         |
| Terrace              | yes         |
| Number of bedrooms   | 3           |
| Number of bathrooms  | 2           |
| Garage               | yes         |
| Type of heating      | individual  |
| Availability         | at delivery |