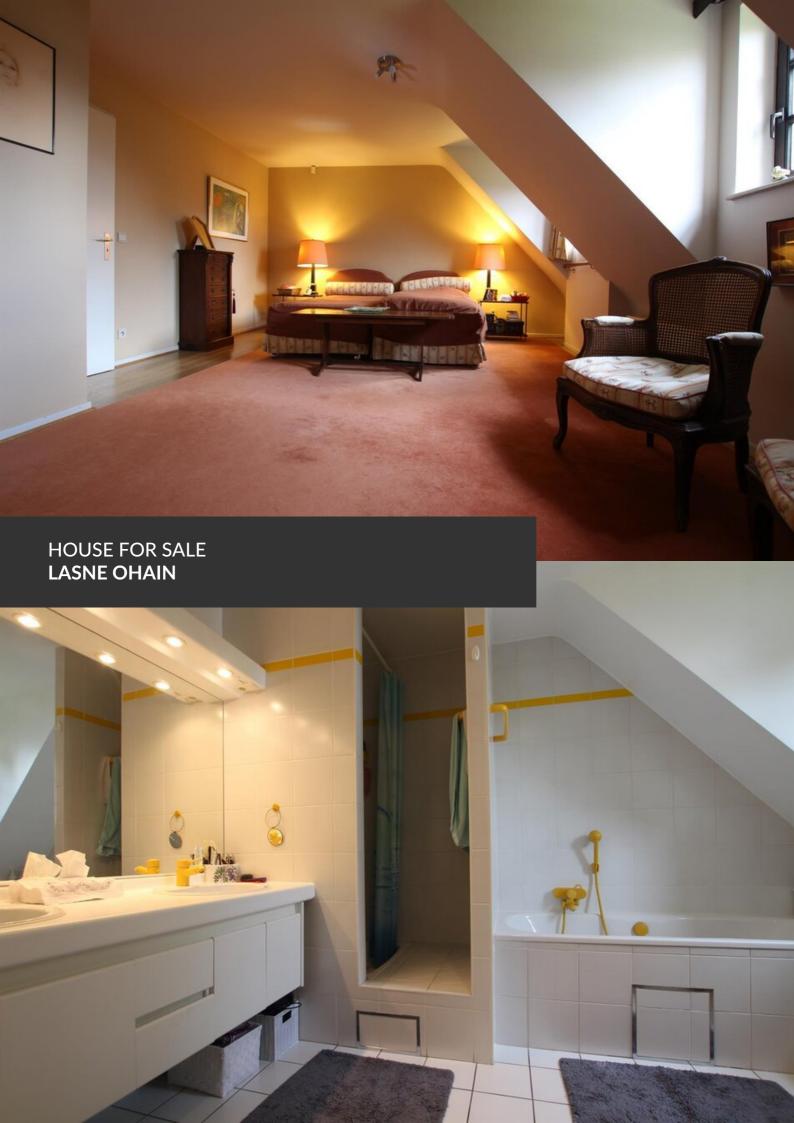

**ADRESSE** 

Avenue de la Rose des Vents, 28 1380 Lasne Ohain

PRICES 725.000 €

This beautiful villa away from the crowds and close to facilities offers you the best. Located on the verge of Waterloo in a dead end street, it's an ideal situation, close to schools, Sint John, shops and transport in common and nestled in lush and quiet greenery. The ground floor includes a wide living room and a comfortable dining room. The fitted kitchen leads to a family room with fireplace and immediate access to the laundry room, a large 2 car garage and cellars. Upstairs: a first parental part consisting of a bedroom, a dressing room and a bathroom. The rest is divided into 3 bedrooms and a second bathroom. An exceptional location to visit without delay!