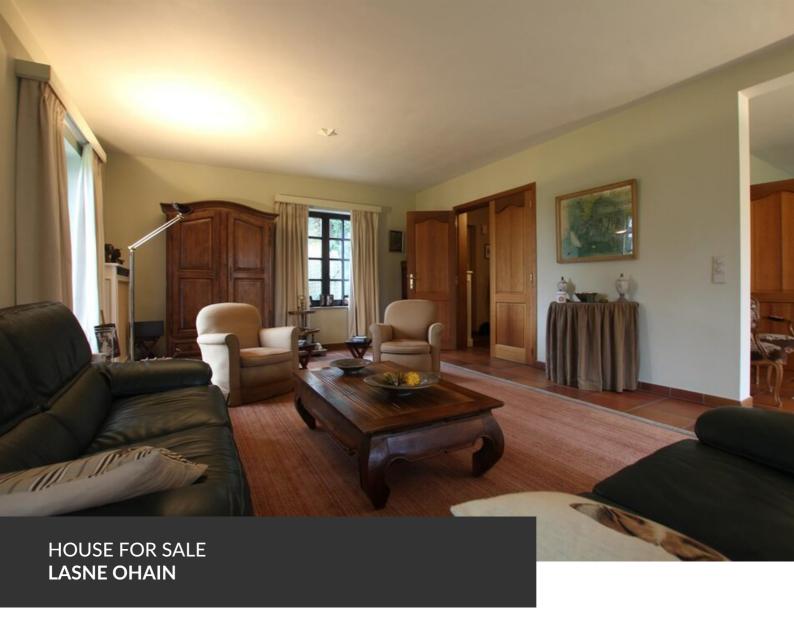

**ADRESSE** 

Avenue de la Rose des Vents, 28 1380 Lasne Ohain

PRICES 725.000 €

This beautiful villa away from the crowds and close to facilities offers you the best. Located on the verge of Waterloo in a dead end street, it's an ideal situation, close to schools, Sint John, shops and transport in common and nestled in lush and quiet greenery. The ground floor includes a wide living room and a comfortable dining room. The fitted kitchen leads to a family room with fireplace and immediate access to the laundry room, a large 2 car garage and cellars. Upstairs: a first parental part consisting of a bedroom, a dressing room and a bathroom. The rest is divided into 3 bedrooms and a second bathroom. An exceptional location to visit without delay!