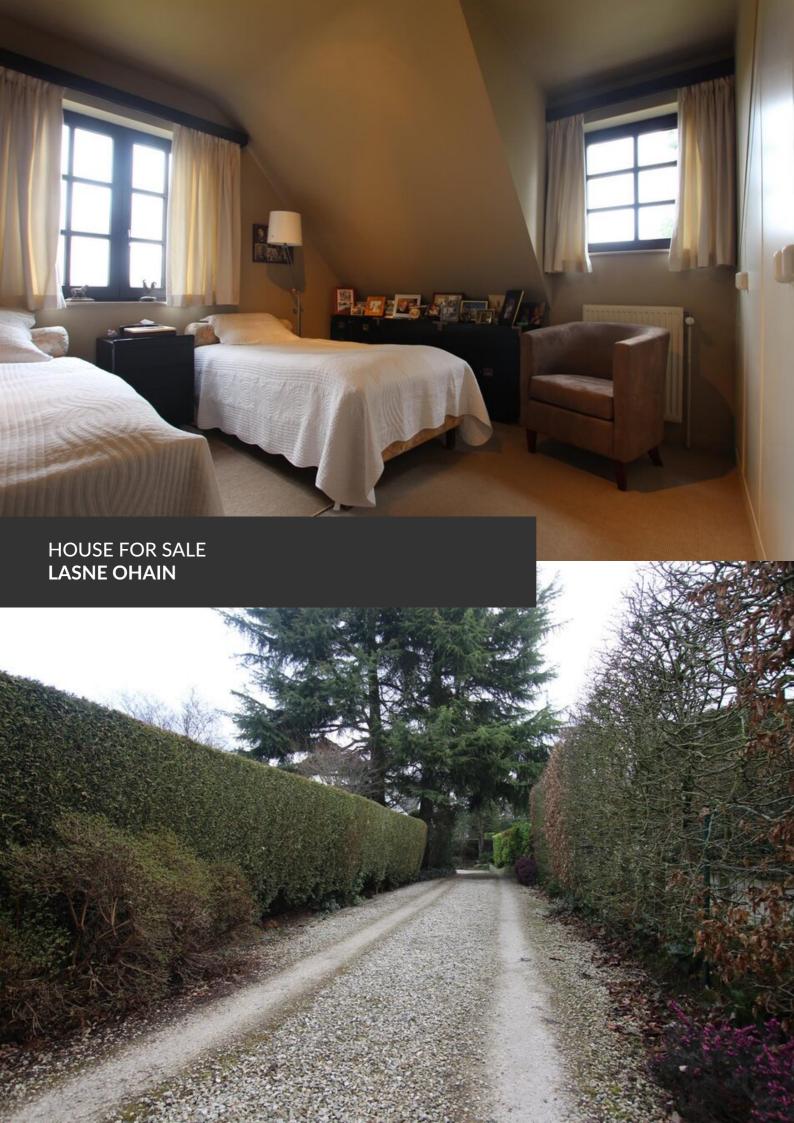

**ADRESSE** 

Avenue de la Rose des Vents, 28 1380 Lasne Ohain

PRICES 725.000 €

This beautiful villa away from the crowds and close to facilities offers you the best. Located on the verge of Waterloo in a dead end street, it's an ideal situation, close to schools, Sint John, shops and transport in common and nestled in lush and quiet greenery. The ground floor includes a wide living room and a comfortable dining room. The fitted kitchen leads to a family room with fireplace and immediate access to the laundry room, a large 2 car garage and cellars. Upstairs: a first parental part consisting of a bedroom, a dressing room and a bathroom. The rest is divided into 3 bedrooms and a second bathroom. An exceptional location to visit without delay!