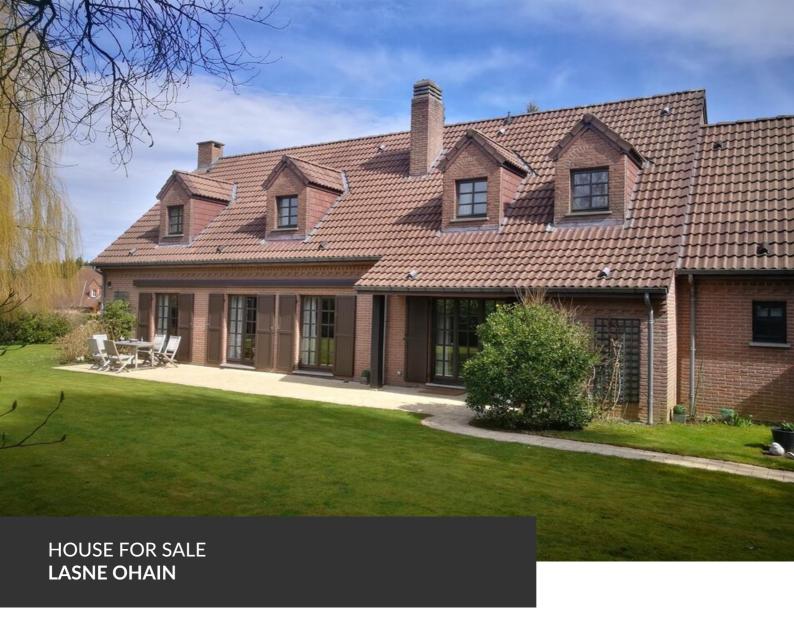

**ADRESSE** 

Avenue de la Rose des Vents, 28 1380 Lasne Ohain

PRICES 725.000 €

This beautiful villa away from the crowds and close to facilities offers you the best. Located on the verge of Waterloo in a dead end street, it's an ideal situation, close to schools, Sint John, shops and transport in common and nestled in lush and quiet greenery. The ground floor includes a wide living room and a comfortable dining room. The fitted kitchen leads to a family room with fireplace and immediate access to the laundry room, a large 2 car garage and cellars. Upstairs: a first parental part consisting of a bedroom, a dressing room and a bathroom. The rest is divided into 3 bedrooms and a second bathroom. An exceptional location to visit without delay!