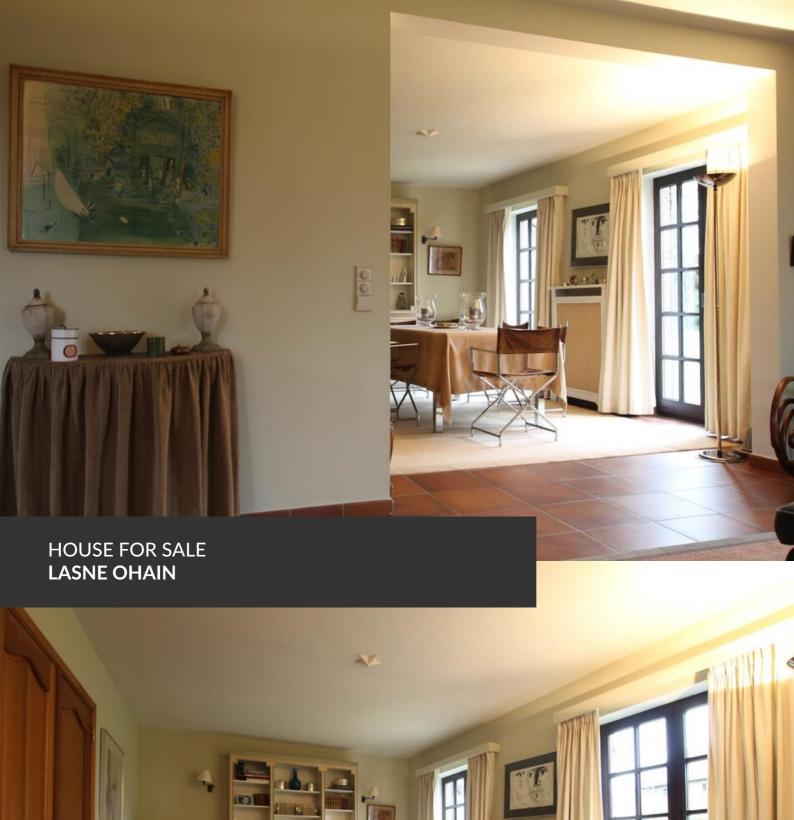

**ADRESSE** 

Avenue de la Rose des Vents, 28 1380 Lasne Ohain

PRICES 725.000 €

This beautiful villa away from the crowds and close to facilities offers you the best. Located on the verge of Waterloo in a dead end street, it's an ideal situation, close to schools, Sint John, shops and transport in common and nestled in lush and quiet greenery. The ground floor includes a wide living room and a comfortable dining room. The fitted kitchen leads to a family room with fireplace and immediate access to the laundry room, a large 2 car garage and cellars. Upstairs: a first parental part consisting of a bedroom, a dressing room and a bathroom. The rest is divided into 3 bedrooms and a second bathroom. An exceptional location to visit without delay!