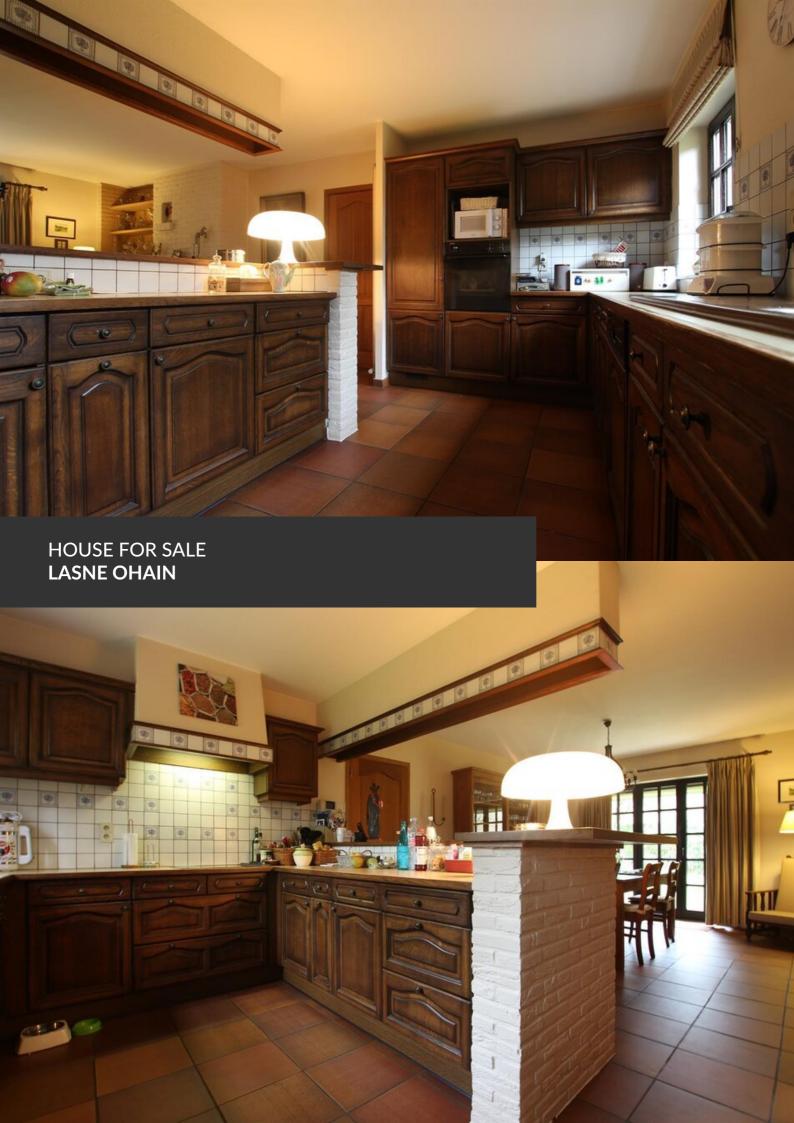

**ADRESSE** 

Avenue de la Rose des Vents, 28 1380 Lasne Ohain

PRICES 725.000 €

This beautiful villa away from the crowds and close to facilities offers you the best. Located on the verge of Waterloo in a dead end street, it's an ideal situation, close to schools, Sint John, shops and transport in common and nestled in lush and quiet greenery. The ground floor includes a wide living room and a comfortable dining room. The fitted kitchen leads to a family room with fireplace and immediate access to the laundry room, a large 2 car garage and cellars. Upstairs: a first parental part consisting of a bedroom, a dressing room and a bathroom. The rest is divided into 3 bedrooms and a second bathroom. An exceptional location to visit without delay!