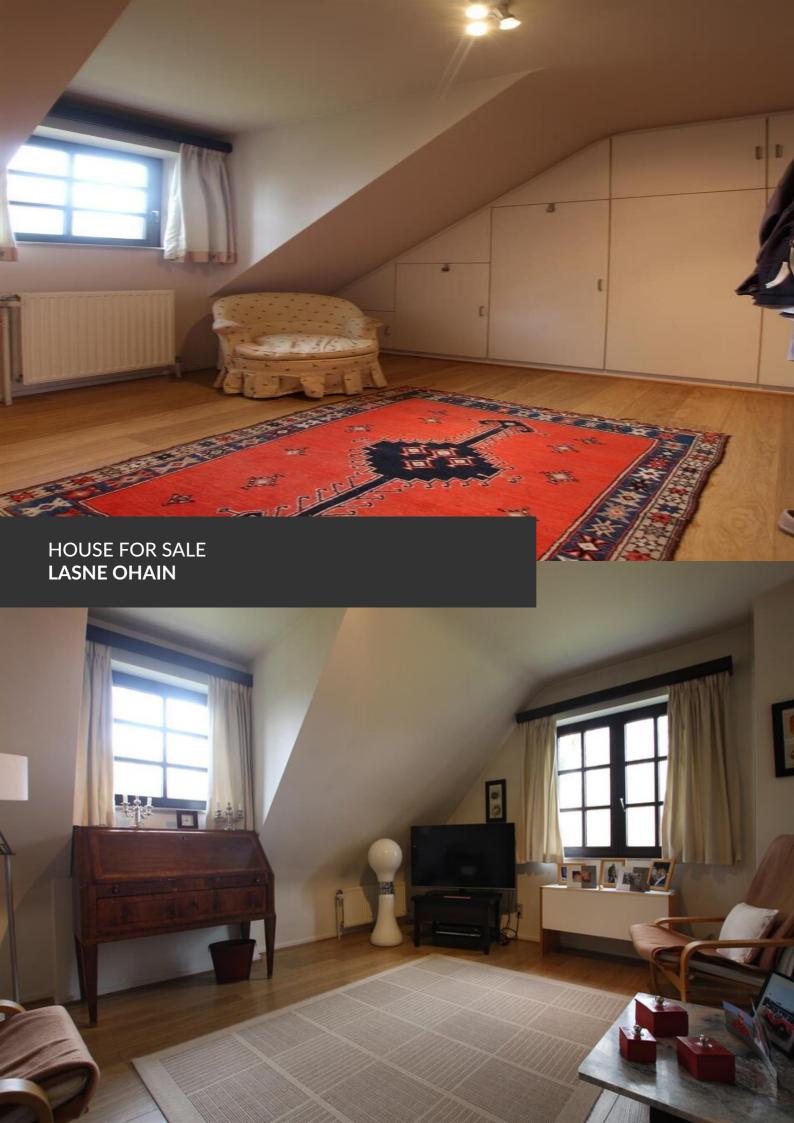

**ADRESSE** 

Avenue de la Rose des Vents, 28 1380 Lasne Ohain

PRICES 725.000 €

This beautiful villa away from the crowds and close to facilities offers you the best. Located on the verge of Waterloo in a dead end street, it's an ideal situation, close to schools, Sint John, shops and transport in common and nestled in lush and quiet greenery. The ground floor includes a wide living room and a comfortable dining room. The fitted kitchen leads to a family room with fireplace and immediate access to the laundry room, a large 2 car garage and cellars. Upstairs: a first parental part consisting of a bedroom, a dressing room and a bathroom. The rest is divided into 3 bedrooms and a second bathroom. An exceptional location to visit without delay!