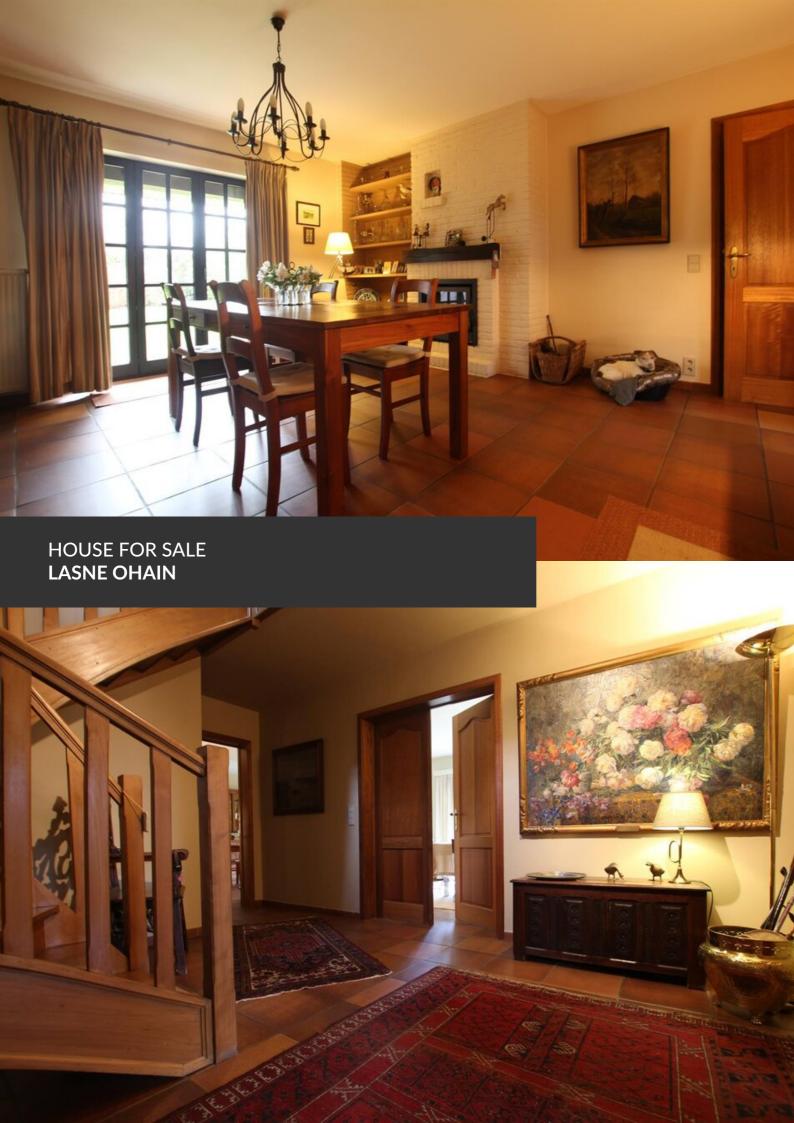

**ADRESSE** 

Avenue de la Rose des Vents, 28 1380 Lasne Ohain

PRICES 725.000 €

This beautiful villa away from the crowds and close to facilities offers you the best. Located on the verge of Waterloo in a dead end street, it's an ideal situation, close to schools, Sint John, shops and transport in common and nestled in lush and quiet greenery. The ground floor includes a wide living room and a comfortable dining room. The fitted kitchen leads to a family room with fireplace and immediate access to the laundry room, a large 2 car garage and cellars. Upstairs: a first parental part consisting of a bedroom, a dressing room and a bathroom. The rest is divided into 3 bedrooms and a second bathroom. An exceptional location to visit without delay!