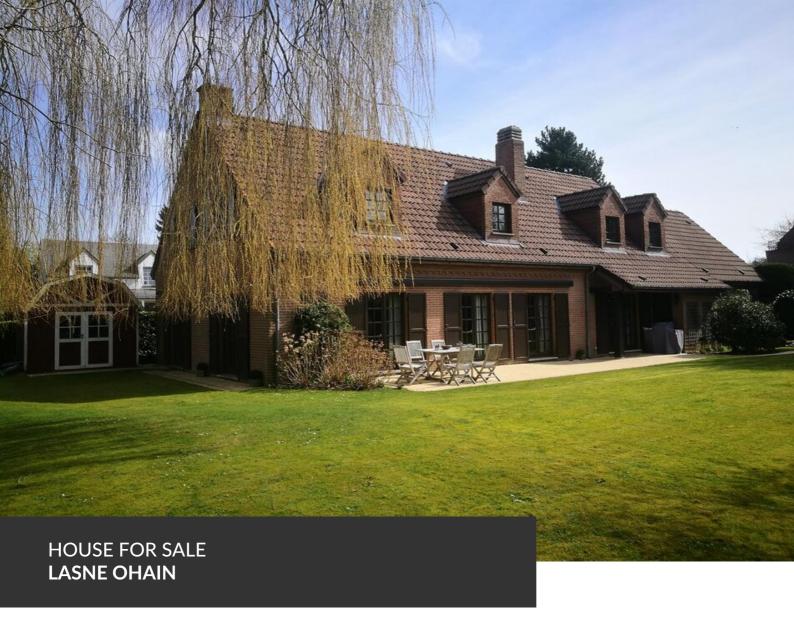

**ADRESSE** 

Avenue de la Rose des Vents, 28 1380 Lasne Ohain

PRICES 725.000 €

This beautiful villa away from the crowds and close to facilities offers you the best. Located on the verge of Waterloo in a dead end street, it's an ideal situation, close to schools, Sint John, shops and transport in common and nestled in lush and quiet greenery. The ground floor includes a wide living room and a comfortable dining room. The fitted kitchen leads to a family room with fireplace and immediate access to the laundry room, a large 2 car garage and cellars. Upstairs: a first parental part consisting of a bedroom, a dressing room and a bathroom. The rest is divided into 3 bedrooms and a second bathroom. An exceptional location to visit without delay!