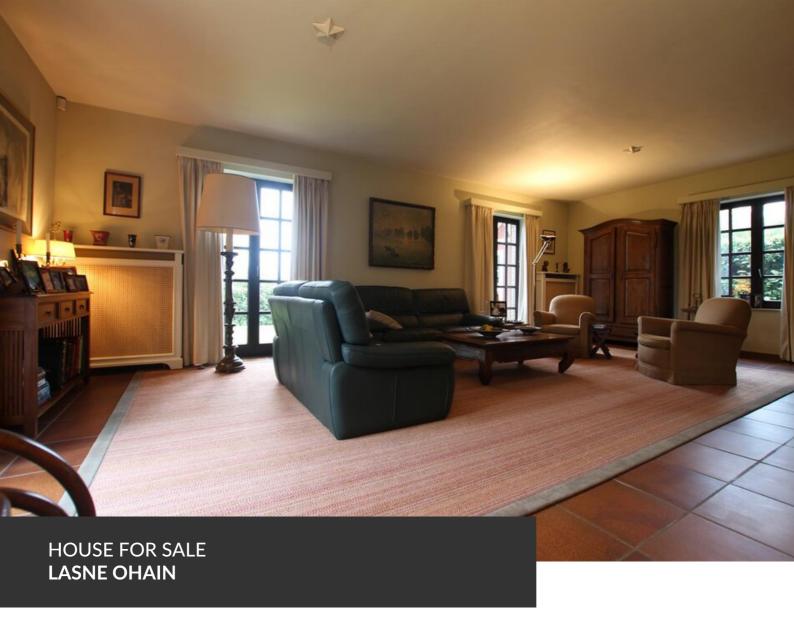

**ADRESSE** 

Avenue de la Rose des Vents, 28 1380 Lasne Ohain

PRICES 725.000 €

This beautiful villa away from the crowds and close to facilities offers you the best. Located on the verge of Waterloo in a dead end street, it's an ideal situation, close to schools, Sint John, shops and transport in common and nestled in lush and quiet greenery. The ground floor includes a wide living room and a comfortable dining room. The fitted kitchen leads to a family room with fireplace and immediate access to the laundry room, a large 2 car garage and cellars. Upstairs: a first parental part consisting of a bedroom, a dressing room and a bathroom. The rest is divided into 3 bedrooms and a second bathroom. An exceptional location to visit without delay!