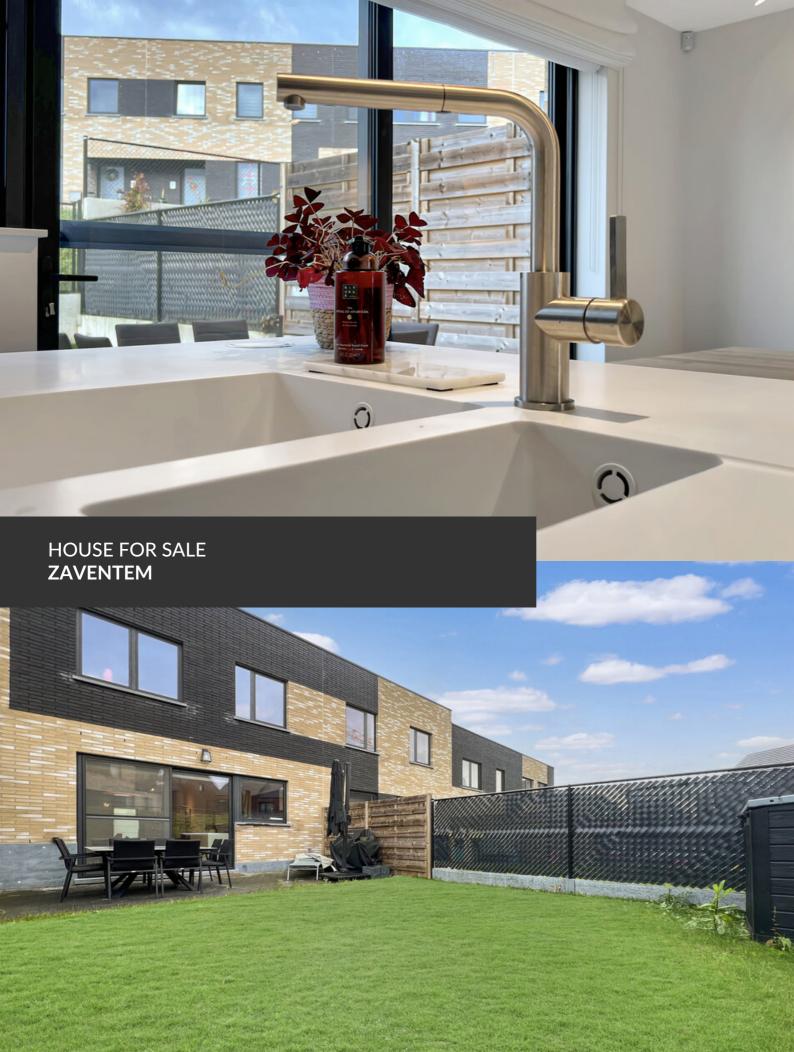

HOUSE FOR SALE

ADRESSE Kapellehof, 7 1933 Zaventem

PRICES 575.000 €

In the quiet heart of Sterrebeek, Propriété Privée presents you this contemporary-styled house with meticulous finishes. Upon entry, you will be pleasantly surprised by the brightness and the spaces that this dwelling offers. On the ground floor, an entrance hall provides access to the living area with its lounge space, dining room, and an open kitchen with a view on the garden. Upstairs, the first two bedrooms share a bathroom, while the master bedroom has its own shower room. The delightful surprise of the house is located in the basement, with nearly 60 m2 offering numerous possibilities for layouts. The residence also features a well-oriented garden and many amenities to make life more comfortable! So, don't wait any longer and come discover this cozy haven with Martin Franken from Propriété Privée.