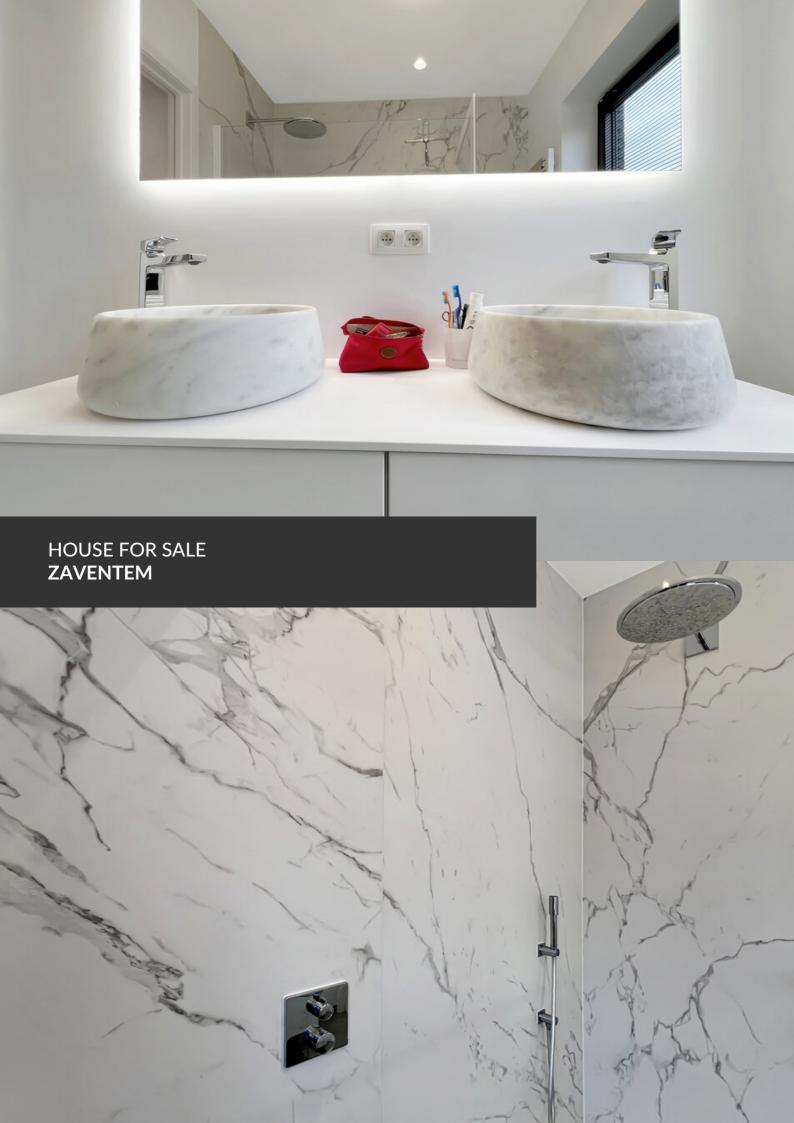

HOUSE FOR SALE

ADRESSE Kapellehof, 7 1933 Zaventem

PRICES 575.000 €

In the quiet heart of Sterrebeek, Propriété Privée presents you this contemporary-styled house with meticulous finishes. Upon entry, you will be pleasantly surprised by the brightness and the spaces that this dwelling offers. On the ground floor, an entrance hall provides access to the living area with its lounge space, dining room, and an open kitchen with a view on the garden. Upstairs, the first two bedrooms share a bathroom, while the master bedroom has its own shower room. The delightful surprise of the house is located in the basement, with nearly 60 m2 offering numerous possibilities for layouts. The residence also features a well-oriented garden and many amenities to make life more comfortable! So, don't wait any longer and come discover this cozy haven with Martin Franken from Propriété Privée.

#### office

Avenue Reine Astrid 92 bte 2 1310 La Hulpe +32 2 216 88 00

http://www.propriete-privee.be - info@propriete-privee.be

| Land surface           | 156 m²                       |
|------------------------|------------------------------|
| Living space           | 130 m²                       |
| Year of construction   | 2020                         |
| Number of bedrooms     | 3                            |
| Surface area bedroom 1 | 11 m²                        |
| Surface area bedroom 2 | 11 m²                        |
| Surface area bedroom 3 | 15 m²                        |
| Number of bathrooms    | 2                            |
| Number of toilets      | 2                            |
| Cellars                | yes                          |
| Type of heating        | underfloor heating partially |