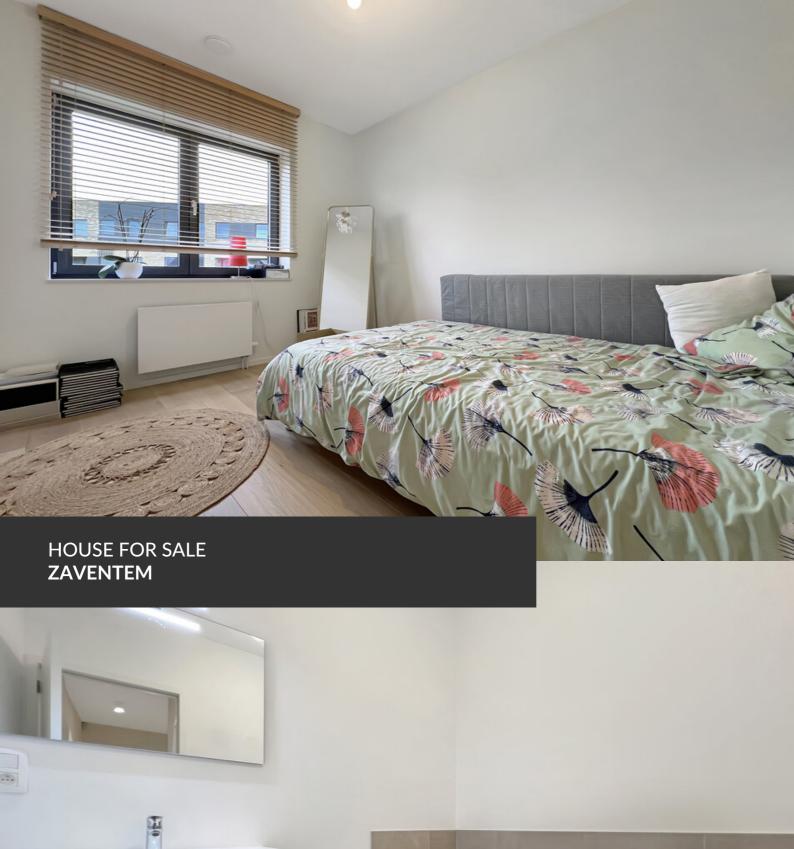

HOUSE FOR SALE

ADRESSE Kapellehof, 7 1933 Zaventem

PRICES 575.000 €

In the quiet heart of Sterrebeek, Propriété Privée presents you this contemporary-styled house with meticulous finishes. Upon entry, you will be pleasantly surprised by the brightness and the spaces that this dwelling offers. On the ground floor, an entrance hall provides access to the living area with its lounge space, dining room, and an open kitchen with a view on the garden. Upstairs, the first two bedrooms share a bathroom, while the master bedroom has its own shower room. The delightful surprise of the house is located in the basement, with nearly 60 m2 offering numerous possibilities for layouts. The residence also features a well-oriented garden and many amenities to make life more comfortable! So, don't wait any longer and come discover this cozy haven with Martin Franken from Propriété Privée.

#### office

Avenue Reine Astrid 92 bte 2 1310 La Hulpe +32 2 216 88 00

http://www.propriete-privee.be - info@propriete-privee.be

| Land surface           | 156 m²                       |
|------------------------|------------------------------|
| Living space           | 130 m²                       |
| Year of construction   | 2020                         |
| Number of bedrooms     | 3                            |
| Surface area bedroom 1 | 11 m²                        |
| Surface area bedroom 2 | 11 m²                        |
| Surface area bedroom 3 | 15 m²                        |
| Number of bathrooms    | 2                            |
| Number of toilets      | 2                            |
| Cellars                | yes                          |
| Type of heating        | underfloor heating partially |