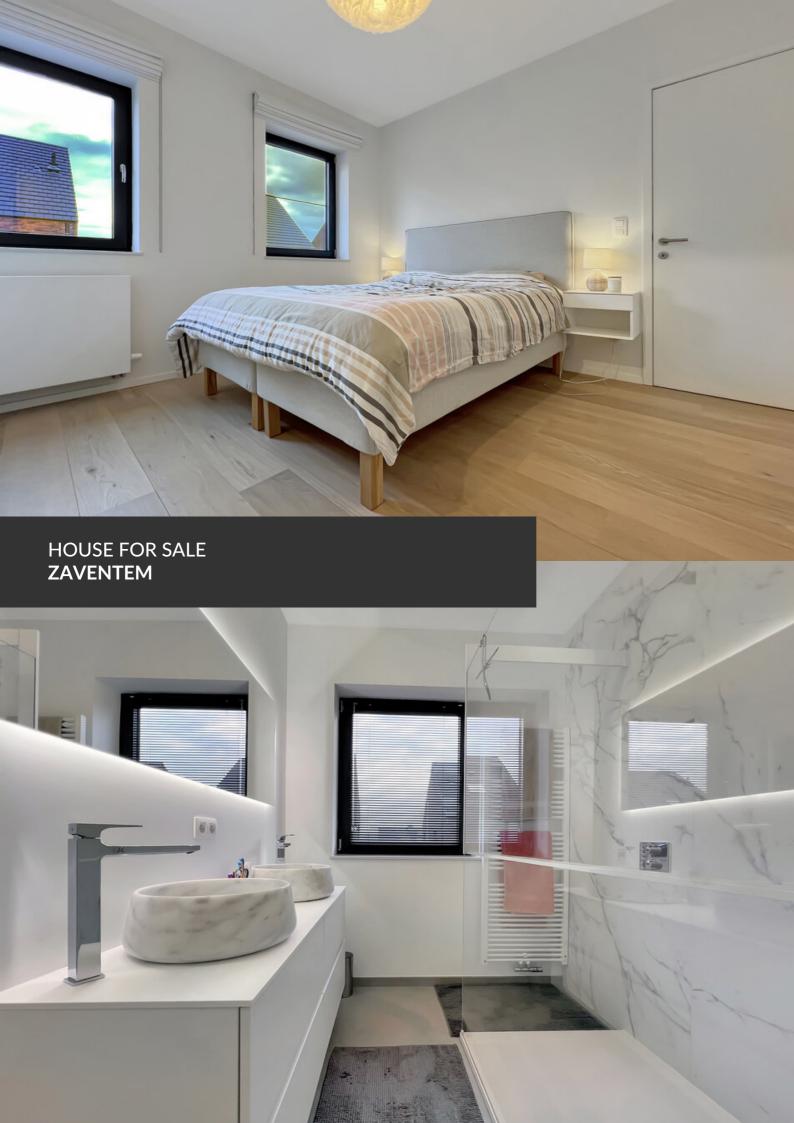

HOUSE FOR SALE

ADRESSE Kapellehof, 7 1933 Zaventem

PRICES 575.000 €

In the quiet heart of Sterrebeek, Propriété Privée presents you this contemporary-styled house with meticulous finishes. Upon entry, you will be pleasantly surprised by the brightness and the spaces that this dwelling offers. On the ground floor, an entrance hall provides access to the living area with its lounge space, dining room, and an open kitchen with a view on the garden. Upstairs, the first two bedrooms share a bathroom, while the master bedroom has its own shower room. The delightful surprise of the house is located in the basement, with nearly 60 m2 offering numerous possibilities for layouts. The residence also features a well-oriented garden and many amenities to make life more comfortable! So, don't wait any longer and come discover this cozy haven with Martin Franken from Propriété Privée.