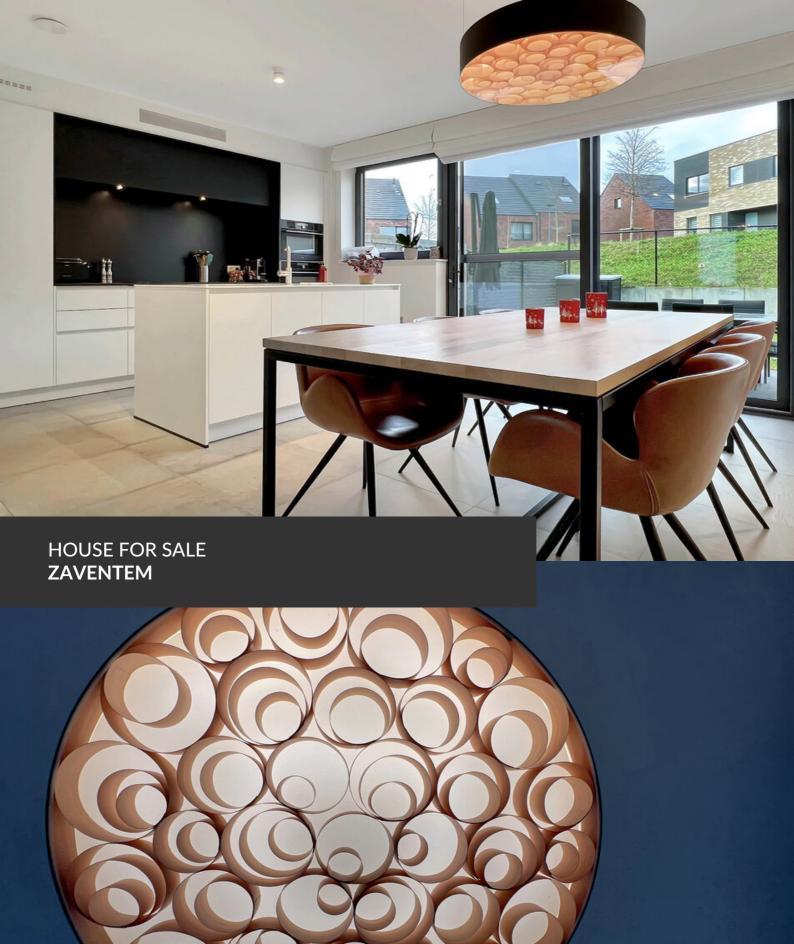

HOUSE FOR SALE

ADRESSE Kapellehof, 7 1933 Zaventem

PRICES 575.000 €

In the quiet heart of Sterrebeek, Propriété Privée presents you this contemporary-styled house with meticulous finishes. Upon entry, you will be pleasantly surprised by the brightness and the spaces that this dwelling offers. On the ground floor, an entrance hall provides access to the living area with its lounge space, dining room, and an open kitchen with a view on the garden. Upstairs, the first two bedrooms share a bathroom, while the master bedroom has its own shower room. The delightful surprise of the house is located in the basement, with nearly 60 m2 offering numerous possibilities for layouts. The residence also features a well-oriented garden and many amenities to make life more comfortable! So, don't wait any longer and come discover this cozy haven with Martin Franken from Propriété Privée.