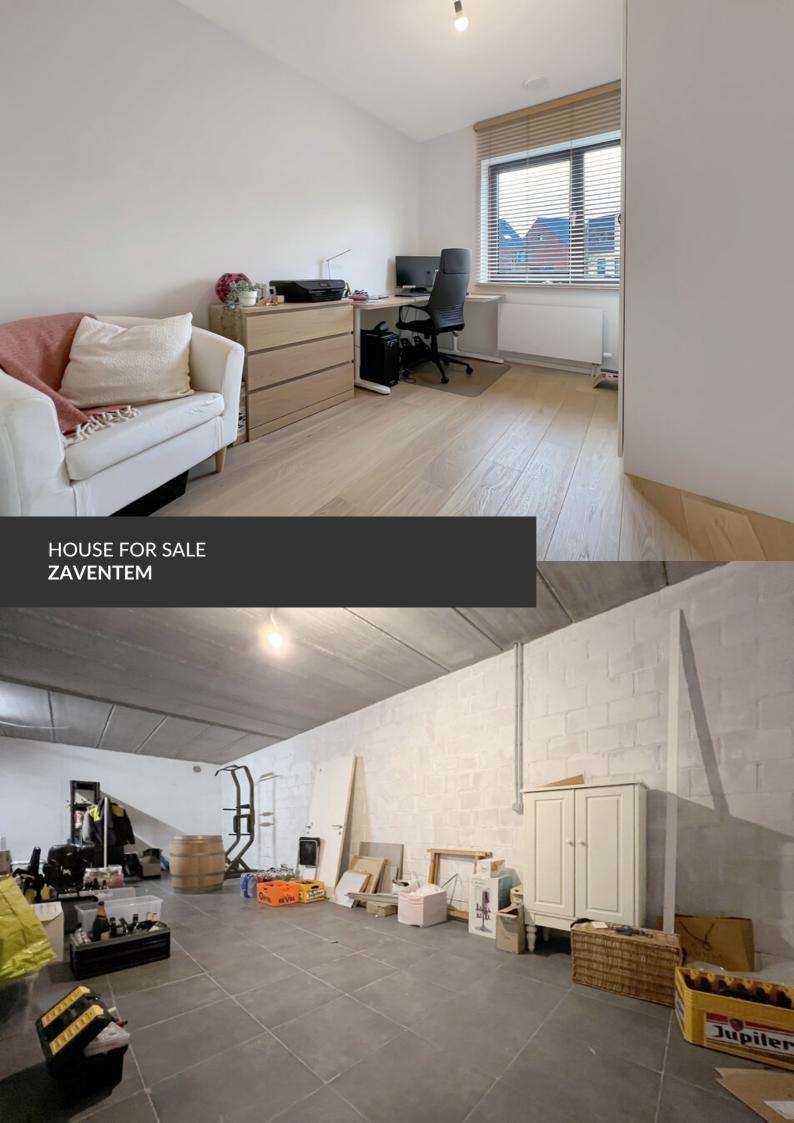

HOUSE FOR SALE

ADRESSE Kapellehof, 7 1933 Zaventem

PRICES 575.000 €

In the quiet heart of Sterrebeek, Propriété Privée presents you this contemporary-styled house with meticulous finishes. Upon entry, you will be pleasantly surprised by the brightness and the spaces that this dwelling offers. On the ground floor, an entrance hall provides access to the living area with its lounge space, dining room, and an open kitchen with a view on the garden. Upstairs, the first two bedrooms share a bathroom, while the master bedroom has its own shower room. The delightful surprise of the house is located in the basement, with nearly 60 m2 offering numerous possibilities for layouts. The residence also features a well-oriented garden and many amenities to make life more comfortable! So, don't wait any longer and come discover this cozy haven with Martin Franken from Propriété Privée.

#### office

Avenue Reine Astrid 92 bte 2 1310 La Hulpe +32 2 216 88 00

http://www.propriete-privee.be - info@propriete-privee.be

| Land surface           | 156 m²                       |
|------------------------|------------------------------|
| Living space           | 130 m²                       |
| Year of construction   | 2020                         |
| Number of bedrooms     | 3                            |
| Surface area bedroom 1 | 11 m²                        |
| Surface area bedroom 2 | 11 m²                        |
| Surface area bedroom 3 | 15 m²                        |
| Number of bathrooms    | 2                            |
| Number of toilets      | 2                            |
| Cellars                | yes                          |
| Type of heating        | underfloor heating partially |