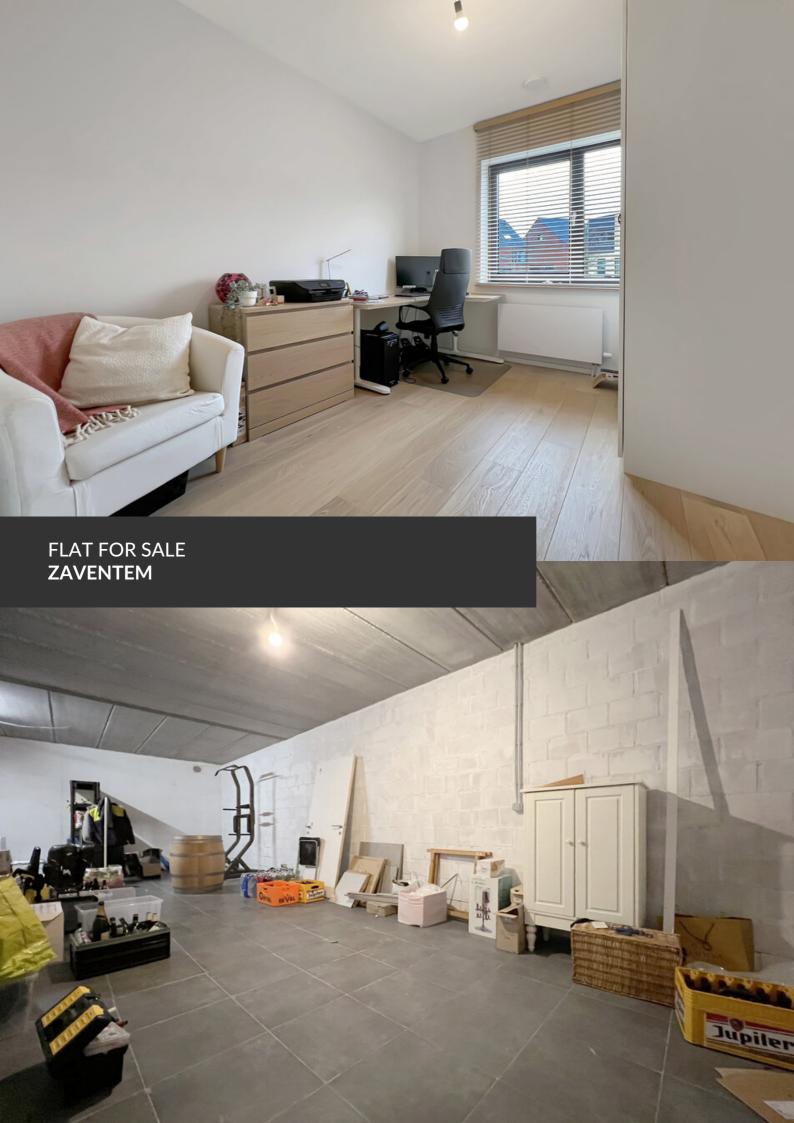

ADRESSE Kapellehof, 7 1933 Zaventem

PRICES 575.000 €

In the quiet heart of Sterrebeek, Propriété Privée presents you this contemporary-styled house with meticulous finishes. Upon entry, you will be pleasantly surprised by the brightness and the spaces that this dwelling offers. On the ground floor, an entrance hall provides access to the living area with its lounge space, dining room, and an open kitchen with a view on the garden. Upstairs, the first two bedrooms share a bathroom, while the master bedroom has its own shower room. The delightful surprise of the house is located in the basement, with nearly 60 m2 offering numerous possibilities for layouts. The residence also features a well-oriented garden and many amenities to make life more comfortable! So, don't wait any longer and come discover this cozy haven with Martin Franken from Propriété Privée.

## office

Avenue Reine Astrid 92 bte 2 1310 La Hulpe +32 2 216 88 00

| Living space           | 130 m² |
|------------------------|--------|
| Year of construction   | 2020   |
| Floors                 | 1      |
| Terrace                | yes    |
| Number of bedrooms     | 3      |
| Surface area bedroom 1 | 11 m²  |
| Surface area bedroom 2 | 11 m²  |
| Surface area bedroom 3 | 15 m²  |
| Number of bathrooms    | 2      |
| Number of toilets      | 2      |
| Workspace              | yes    |