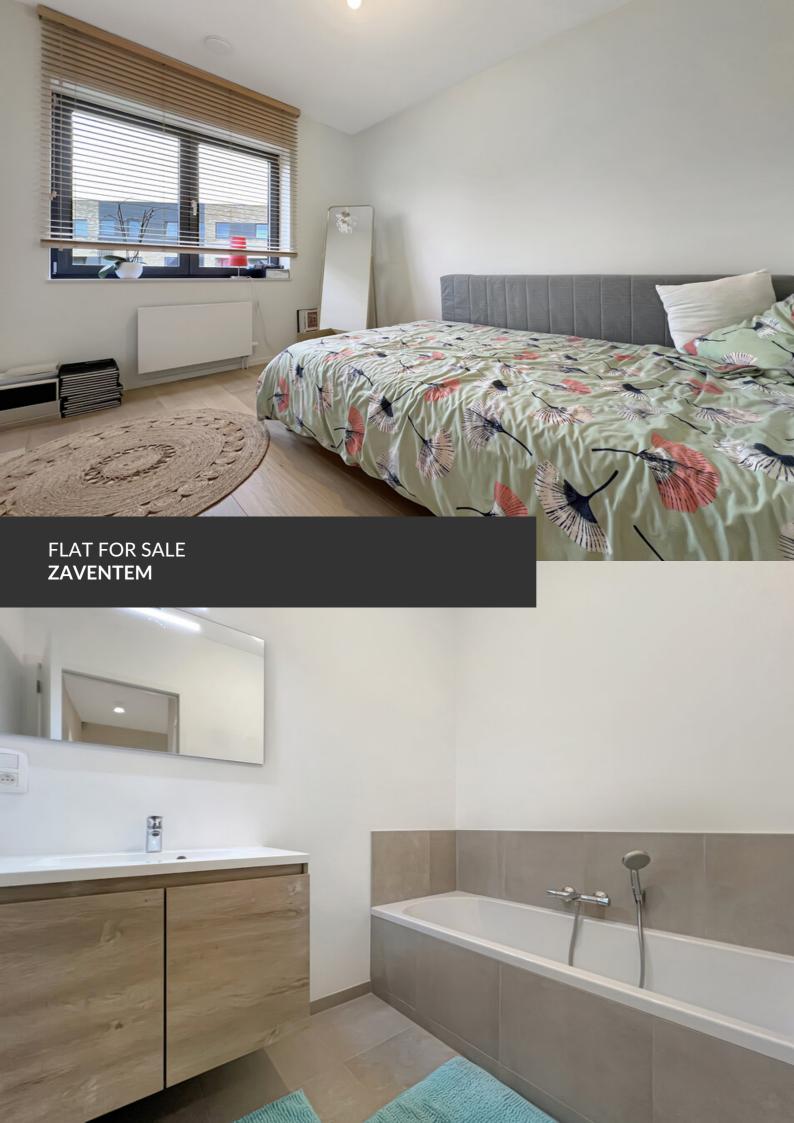

ADRESSE Kapellehof, 7 1933 Zaventem

PRICES 575.000 €

In the quiet heart of Sterrebeek, Propriété Privée presents you this contemporary-styled house with meticulous finishes. Upon entry, you will be pleasantly surprised by the brightness and the spaces that this dwelling offers. On the ground floor, an entrance hall provides access to the living area with its lounge space, dining room, and an open kitchen with a view on the garden. Upstairs, the first two bedrooms share a bathroom, while the master bedroom has its own shower room. The delightful surprise of the house is located in the basement, with nearly 60 m2 offering numerous possibilities for layouts. The residence also features a well-oriented garden and many amenities to make life more comfortable! So, don't wait any longer and come discover this cozy haven with Martin Franken from Propriété Privée.

## office

Avenue Reine Astrid 92 bte 2 1310 La Hulpe +32 2 216 88 00

| Living space           | 130 m² |
|------------------------|--------|
| Year of construction   | 2020   |
| Floors                 | 1      |
| Terrace                | yes    |
| Number of bedrooms     | 3      |
| Surface area bedroom 1 | 11 m²  |
| Surface area bedroom 2 | 11 m²  |
| Surface area bedroom 3 | 15 m²  |
| Number of bathrooms    | 2      |
| Number of toilets      | 2      |
| Workspace              | yes    |