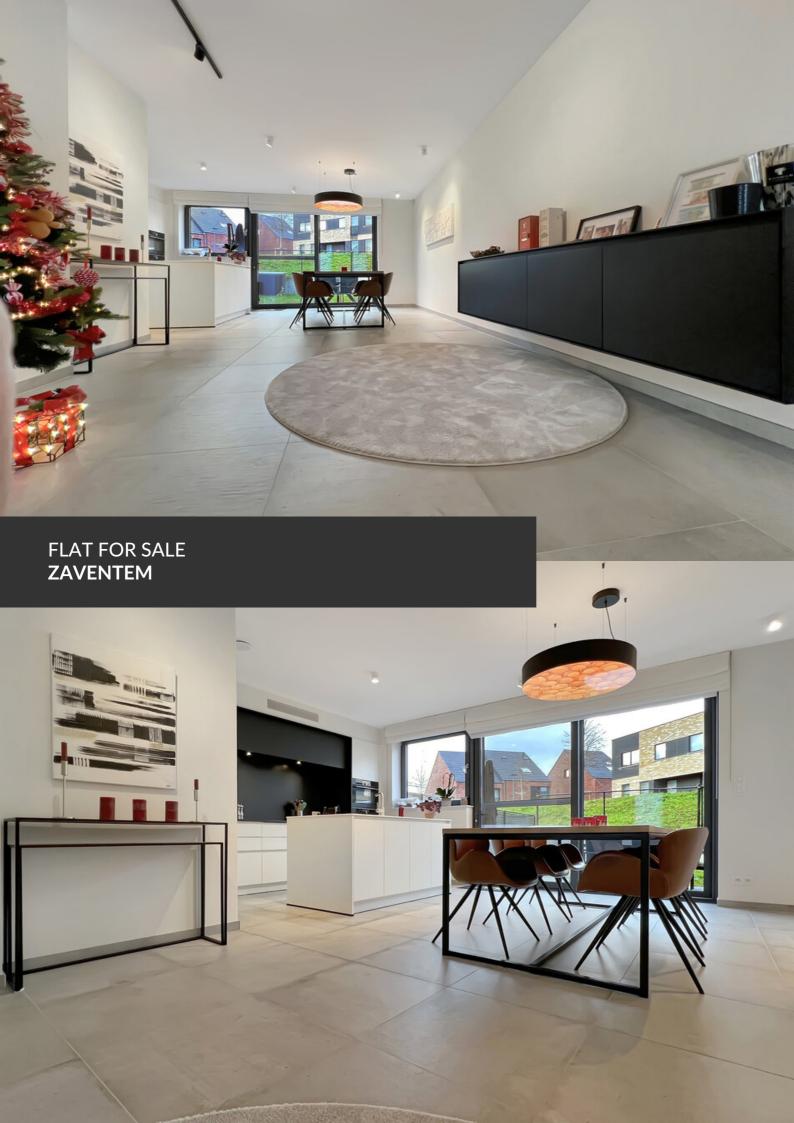

ADRESSE Kapellehof, 7 1933 Zaventem

PRICES 575.000 €

In the quiet heart of Sterrebeek, Propriété Privée presents you this contemporary-styled house with meticulous finishes. Upon entry, you will be pleasantly surprised by the brightness and the spaces that this dwelling offers. On the ground floor, an entrance hall provides access to the living area with its lounge space, dining room, and an open kitchen with a view on the garden. Upstairs, the first two bedrooms share a bathroom, while the master bedroom has its own shower room. The delightful surprise of the house is located in the basement, with nearly 60 m2 offering numerous possibilities for layouts. The residence also features a well-oriented garden and many amenities to make life more comfortable! So, don't wait any longer and come discover this cozy haven with Martin Franken from Propriété Privée.