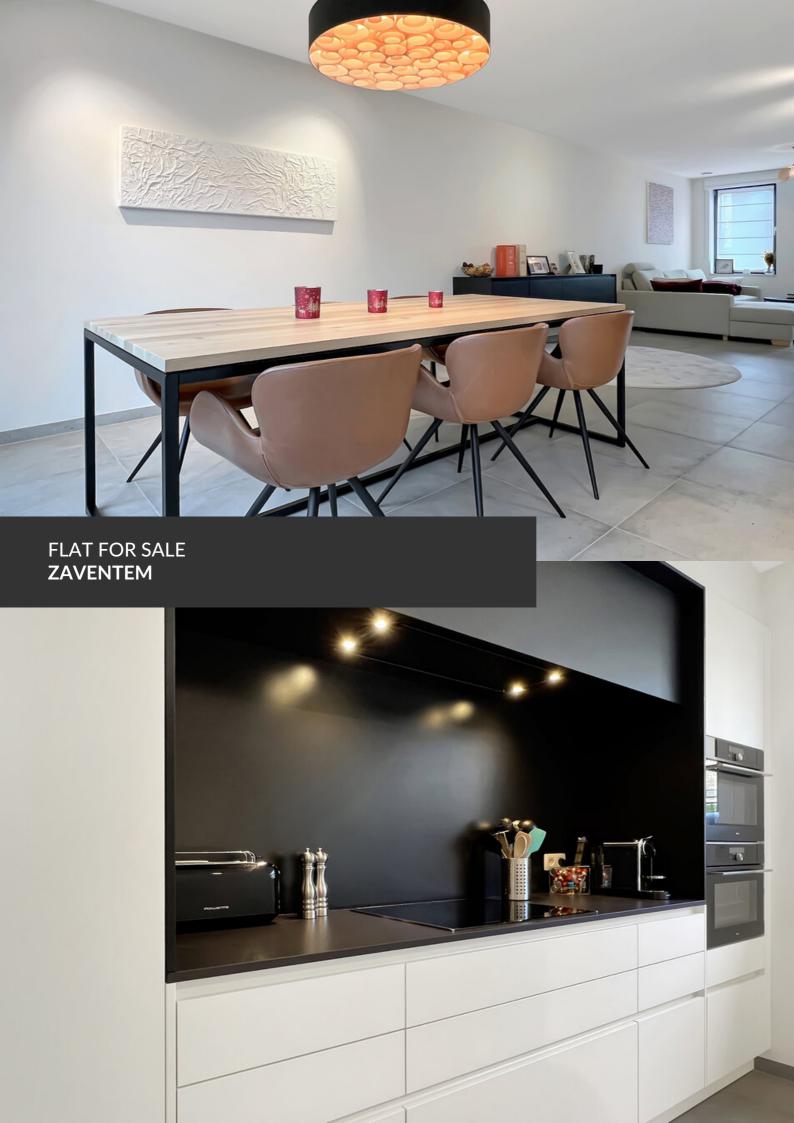

ADRESSE Kapellehof, 7 1933 Zaventem

PRICES 575.000 €

In the quiet heart of Sterrebeek, Propriété Privée presents you this contemporary-styled house with meticulous finishes. Upon entry, you will be pleasantly surprised by the brightness and the spaces that this dwelling offers. On the ground floor, an entrance hall provides access to the living area with its lounge space, dining room, and an open kitchen with a view on the garden. Upstairs, the first two bedrooms share a bathroom, while the master bedroom has its own shower room. The delightful surprise of the house is located in the basement, with nearly 60 m2 offering numerous possibilities for layouts. The residence also features a well-oriented garden and many amenities to make life more comfortable! So, don't wait any longer and come discover this cozy haven with Martin Franken from Propriété Privée.

## office

Avenue Reine Astrid 92 bte 2 1310 La Hulpe +32 2 216 88 00

| Living space           | 130 m² |
|------------------------|--------|
| Year of construction   | 2020   |
| Floors                 | 1      |
| Terrace                | yes    |
| Number of bedrooms     | 3      |
| Surface area bedroom 1 | 11 m²  |
| Surface area bedroom 2 | 11 m²  |
| Surface area bedroom 3 | 15 m²  |
| Number of bathrooms    | 2      |
| Number of toilets      | 2      |
| Workspace              | yes    |