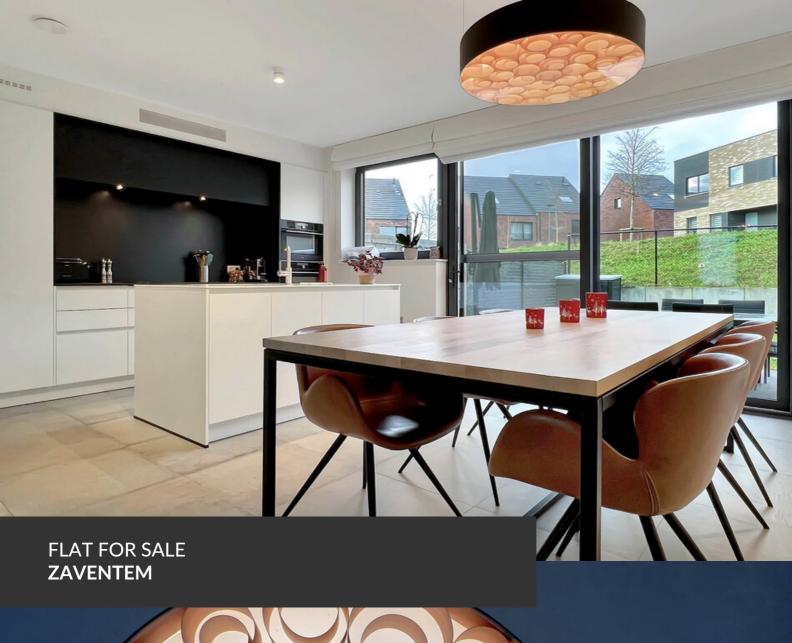

ADRESSE Kapellehof, 7 1933 Zaventem

PRICES 575.000 €

In the quiet heart of Sterrebeek, Propriété Privée presents you this contemporary-styled house with meticulous finishes. Upon entry, you will be pleasantly surprised by the brightness and the spaces that this dwelling offers. On the ground floor, an entrance hall provides access to the living area with its lounge space, dining room, and an open kitchen with a view on the garden. Upstairs, the first two bedrooms share a bathroom, while the master bedroom has its own shower room. The delightful surprise of the house is located in the basement, with nearly 60 m2 offering numerous possibilities for layouts. The residence also features a well-oriented garden and many amenities to make life more comfortable! So, don't wait any longer and come discover this cozy haven with Martin Franken from Propriété Privée.