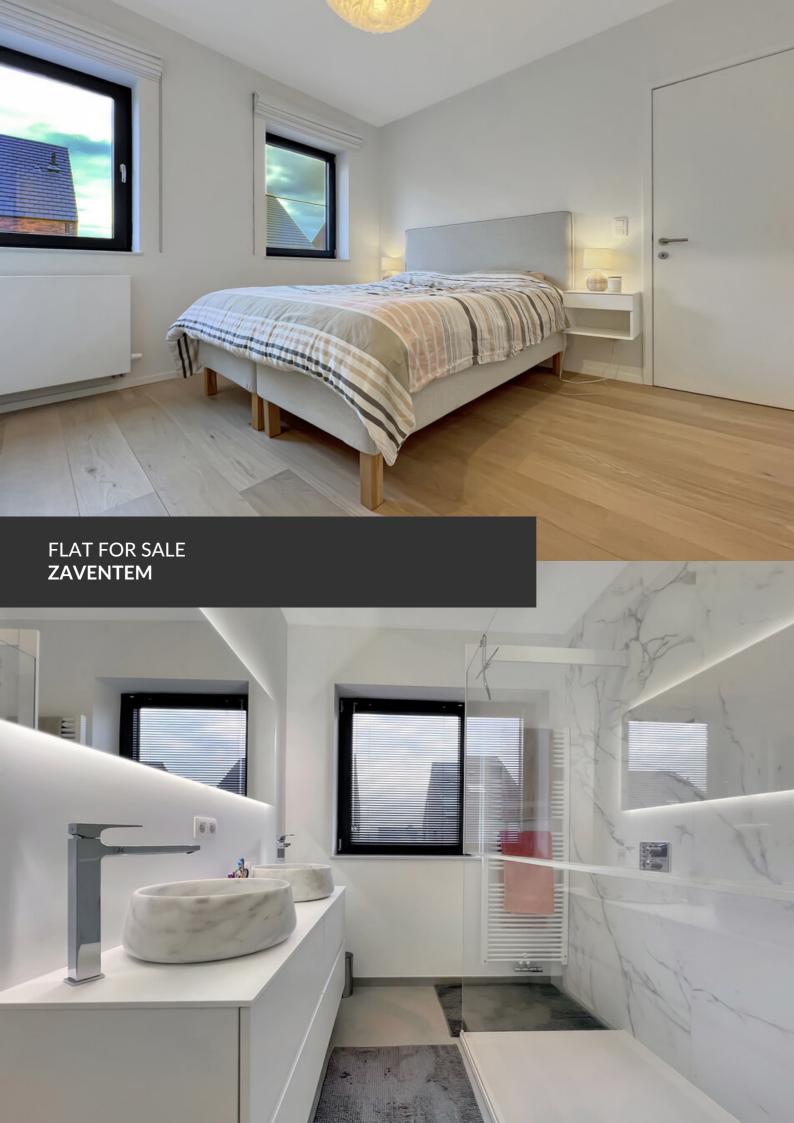

ADRESSE Kapellehof, 7 1933 Zaventem

PRICES 575.000 €

In the quiet heart of Sterrebeek, Propriété Privée presents you this contemporary-styled house with meticulous finishes. Upon entry, you will be pleasantly surprised by the brightness and the spaces that this dwelling offers. On the ground floor, an entrance hall provides access to the living area with its lounge space, dining room, and an open kitchen with a view on the garden. Upstairs, the first two bedrooms share a bathroom, while the master bedroom has its own shower room. The delightful surprise of the house is located in the basement, with nearly 60 m2 offering numerous possibilities for layouts. The residence also features a well-oriented garden and many amenities to make life more comfortable! So, don't wait any longer and come discover this cozy haven with Martin Franken from Propriété Privée.

## office

Avenue Reine Astrid 92 bte 2 1310 La Hulpe +32 2 216 88 00

| Living space           | 130 m² |
|------------------------|--------|
| Year of construction   | 2020   |
| Floors                 | 1      |
| Terrace                | yes    |
| Number of bedrooms     | 3      |
| Surface area bedroom 1 | 11 m²  |
| Surface area bedroom 2 | 11 m²  |
| Surface area bedroom 3 | 15 m²  |
| Number of bathrooms    | 2      |
| Number of toilets      | 2      |
| Workspace              | yes    |