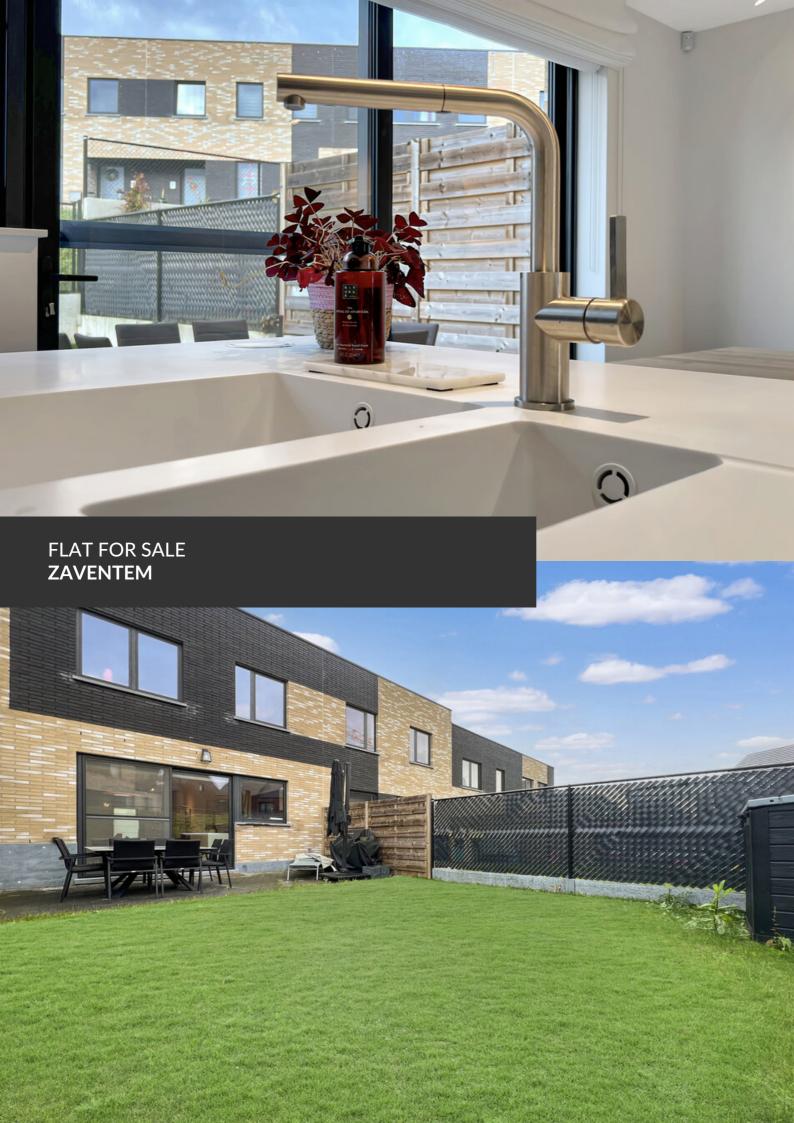

ADRESSE Kapellehof, 7 1933 Zaventem

PRICES 575.000 €

In the quiet heart of Sterrebeek, Propriété Privée presents you this contemporary-styled house with meticulous finishes. Upon entry, you will be pleasantly surprised by the brightness and the spaces that this dwelling offers. On the ground floor, an entrance hall provides access to the living area with its lounge space, dining room, and an open kitchen with a view on the garden. Upstairs, the first two bedrooms share a bathroom, while the master bedroom has its own shower room. The delightful surprise of the house is located in the basement, with nearly 60 m2 offering numerous possibilities for layouts. The residence also features a well-oriented garden and many amenities to make life more comfortable! So, don't wait any longer and come discover this cozy haven with Martin Franken from Propriété Privée.

## office

Avenue Reine Astrid 92 bte 2 1310 La Hulpe +32 2 216 88 00

| Living space           | 130 m² |
|------------------------|--------|
| Year of construction   | 2020   |
| Floors                 | 1      |
| Terrace                | yes    |
| Number of bedrooms     | 3      |
| Surface area bedroom 1 | 11 m²  |
| Surface area bedroom 2 | 11 m²  |
| Surface area bedroom 3 | 15 m²  |
| Number of bathrooms    | 2      |
| Number of toilets      | 2      |
| Workspace              | yes    |