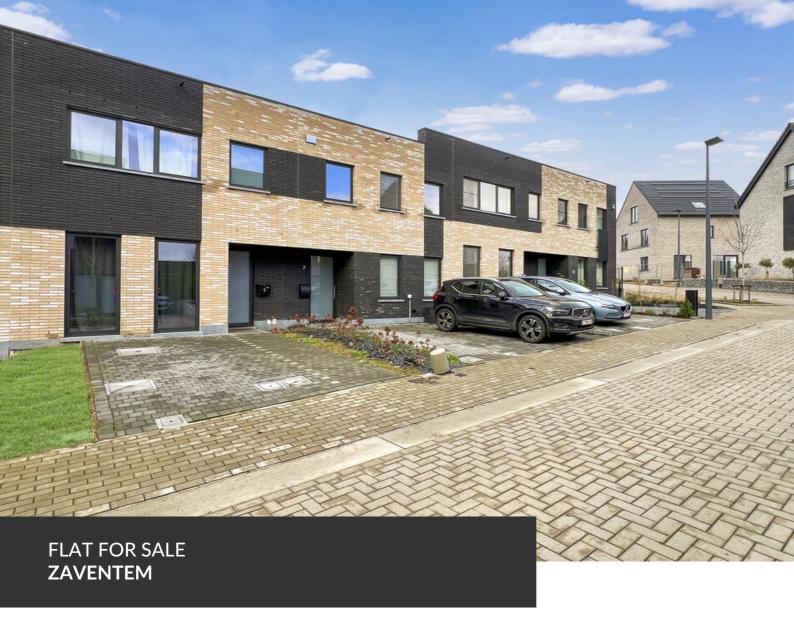

ADRESSE Kapellehof, 7 1933 Zaventem

PRICES 575.000 €

In the quiet heart of Sterrebeek, Propriété Privée presents you this contemporary-styled house with meticulous finishes. Upon entry, you will be pleasantly surprised by the brightness and the spaces that this dwelling offers. On the ground floor, an entrance hall provides access to the living area with its lounge space, dining room, and an open kitchen with a view on the garden. Upstairs, the first two bedrooms share a bathroom, while the master bedroom has its own shower room. The delightful surprise of the house is located in the basement, with nearly 60 m2 offering numerous possibilities for layouts. The residence also features a well-oriented garden and many amenities to make life more comfortable! So, don't wait any longer and come discover this cozy haven with Martin Franken from Propriété Privée.

## office

Avenue Reine Astrid 92 bte 2 1310 La Hulpe +32 2 216 88 00

| Living space           | 130 m² |
|------------------------|--------|
| Year of construction   | 2020   |
| Floors                 | 1      |
| Terrace                | yes    |
| Number of bedrooms     | 3      |
| Surface area bedroom 1 | 11 m²  |
| Surface area bedroom 2 | 11 m²  |
| Surface area bedroom 3 | 15 m²  |
| Number of bathrooms    | 2      |
| Number of toilets      | 2      |
| Workspace              | yes    |