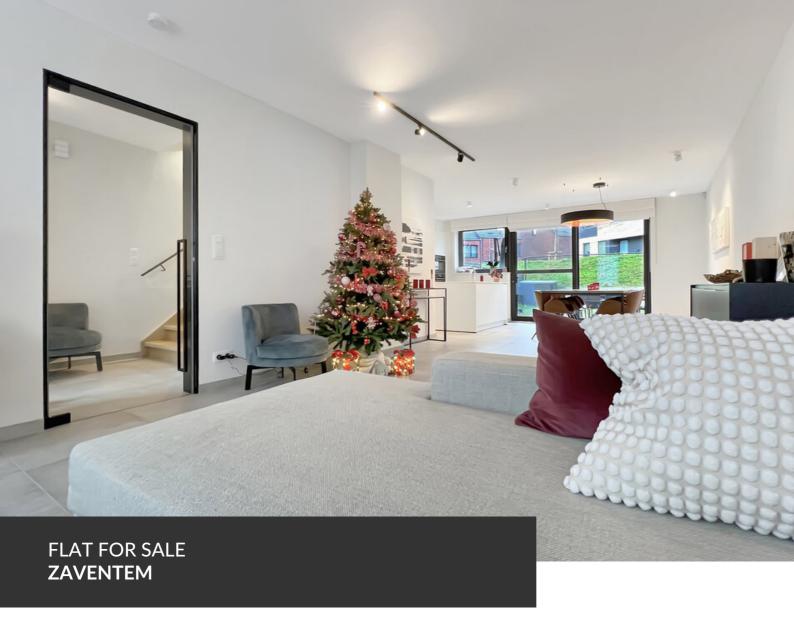

ADRESSE Kapellehof, 7 1933 Zaventem

PRICES 575.000 €

In the quiet heart of Sterrebeek, Propriété Privée presents you this contemporary-styled house with meticulous finishes. Upon entry, you will be pleasantly surprised by the brightness and the spaces that this dwelling offers. On the ground floor, an entrance hall provides access to the living area with its lounge space, dining room, and an open kitchen with a view on the garden. Upstairs, the first two bedrooms share a bathroom, while the master bedroom has its own shower room. The delightful surprise of the house is located in the basement, with nearly 60 m2 offering numerous possibilities for layouts. The residence also features a well-oriented garden and many amenities to make life more comfortable! So, don't wait any longer and come discover this cozy haven with Martin Franken from Propriété Privée.