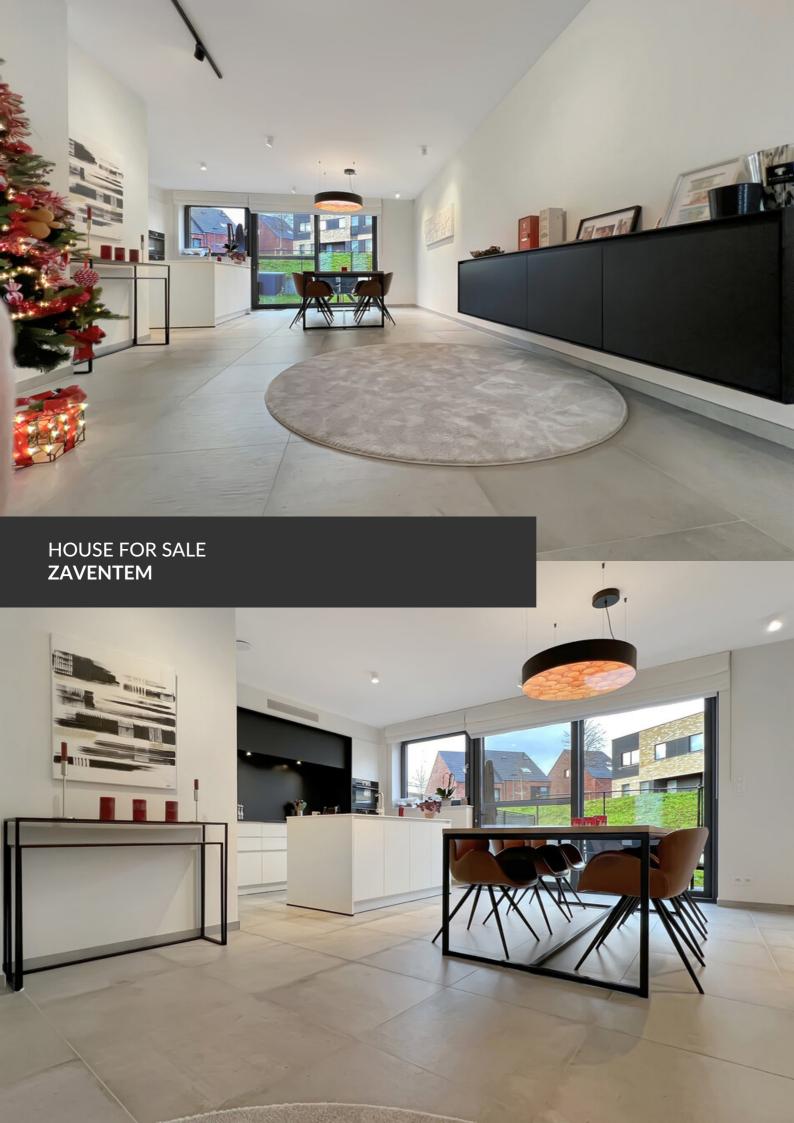

HOUSE FOR SALE

ADRESSE Kapellehof, 7 1930 Zaventem

PRICES 575.000 €

In the quiet heart of Sterrebeek, Propriété Privée presents you this contemporary-styled house with meticulous finishes. Upon entry, you will be pleasantly surprised by the brightness and the spaces that this dwelling offers. On the ground floor, an entrance hall provides access to the living area with its lounge space, dining room, and an open kitchen with a view on the garden. Upstairs, the first two bedrooms share a bathroom, while the master bedroom has its own shower room. The delightful surprise of the house is located in the basement, with nearly 60 m2 offering numerous possibilities for layouts. The residence also features a well-oriented garden and many amenities to make life more comfortable! So, don't wait any longer and come discover this cozy haven with Martin Franken from Propriété Privée.