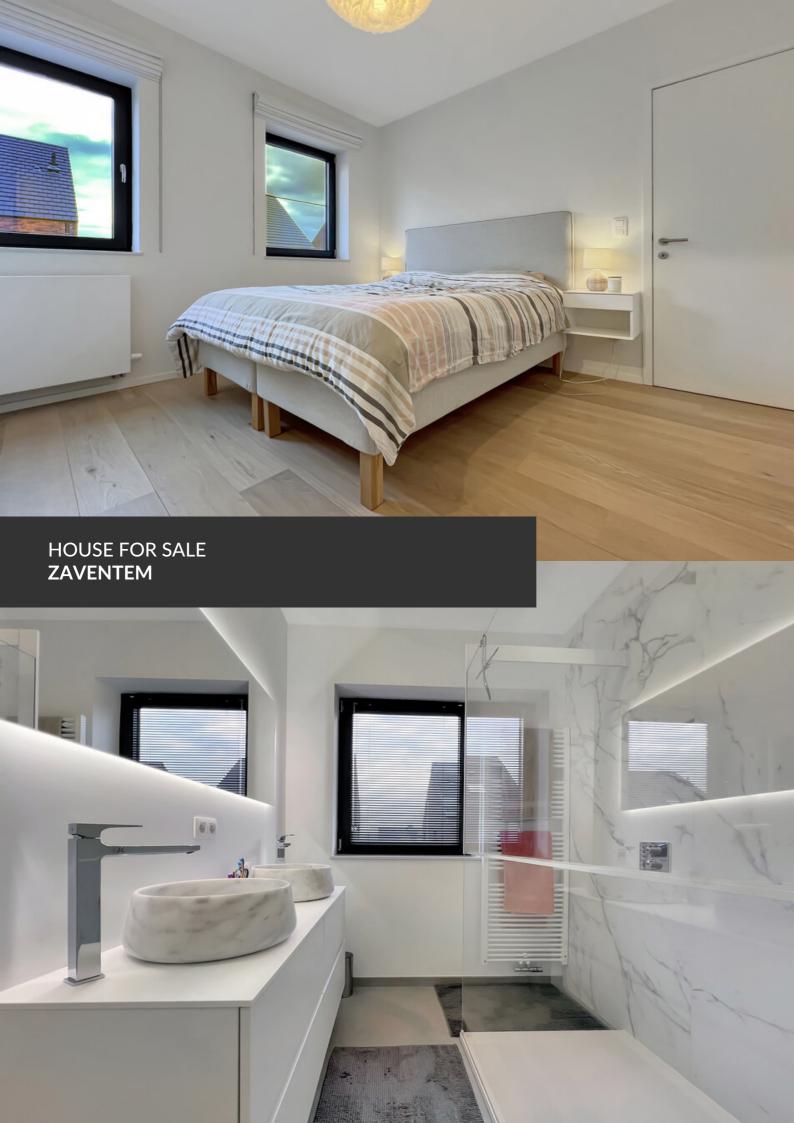

HOUSE FOR SALE

ADRESSE Kapellehof, 7 1930 Zaventem

PRICES 575.000 €

In the quiet heart of Sterrebeek, Propriété Privée presents you this contemporary-styled house with meticulous finishes. Upon entry, you will be pleasantly surprised by the brightness and the spaces that this dwelling offers. On the ground floor, an entrance hall provides access to the living area with its lounge space, dining room, and an open kitchen with a view on the garden. Upstairs, the first two bedrooms share a bathroom, while the master bedroom has its own shower room. The delightful surprise of the house is located in the basement, with nearly 60 m2 offering numerous possibilities for layouts. The residence also features a well-oriented garden and many amenities to make life more comfortable! So, don't wait any longer and come discover this cozy haven with Martin Franken from Propriété Privée.