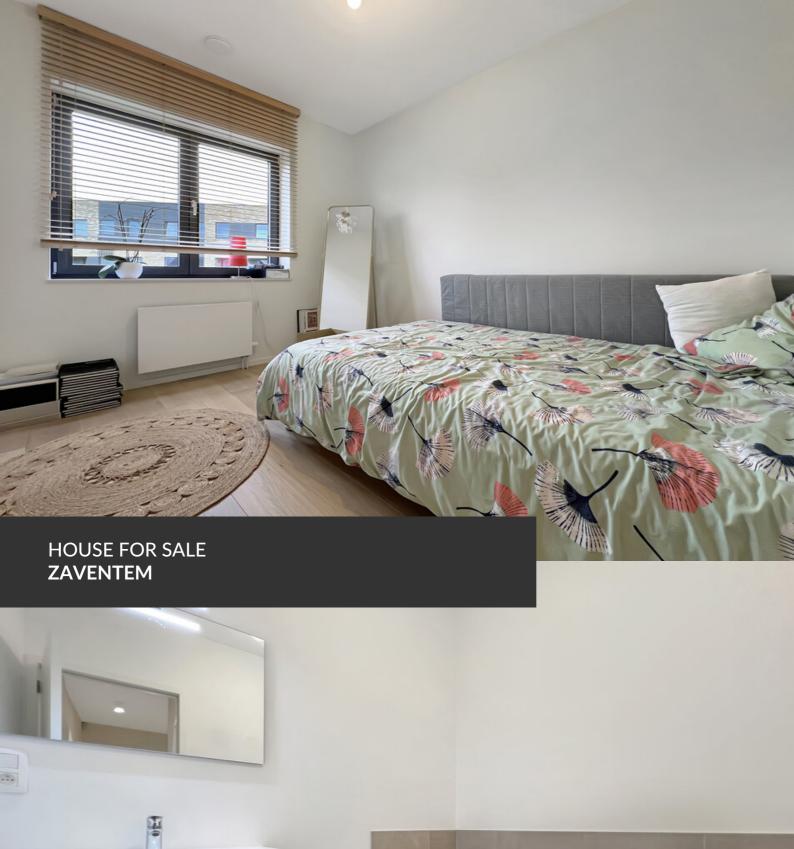

HOUSE FOR SALE

ADRESSE Kapellehof, 7 1930 Zaventem

PRICES 575.000 €

In the quiet heart of Sterrebeek, Propriété Privée presents you this contemporary-styled house with meticulous finishes. Upon entry, you will be pleasantly surprised by the brightness and the spaces that this dwelling offers. On the ground floor, an entrance hall provides access to the living area with its lounge space, dining room, and an open kitchen with a view on the garden. Upstairs, the first two bedrooms share a bathroom, while the master bedroom has its own shower room. The delightful surprise of the house is located in the basement, with nearly 60 m2 offering numerous possibilities for layouts. The residence also features a well-oriented garden and many amenities to make life more comfortable! So, don't wait any longer and come discover this cozy haven with Martin Franken from Propriété Privée.

#### office

Avenue Reine Astrid 92 bte 2 1310 La Hulpe +32 2 216 88 00

https://www.propriete-privee.be - info@propriete-privee.be

| Land surface           | 156 m²                       |
|------------------------|------------------------------|
| Living space           | 130 m²                       |
| Year of construction   | 2020                         |
| Number of bedrooms     | 3                            |
| Surface area bedroom 1 | 11 m²                        |
| Surface area bedroom 2 | 11 m²                        |
| Surface area bedroom 3 | 15 m²                        |
| Number of bathrooms    | 2                            |
| Number of toilets      | 2                            |
| Cellars                | yes                          |
| Type of heating        | underfloor heating partially |