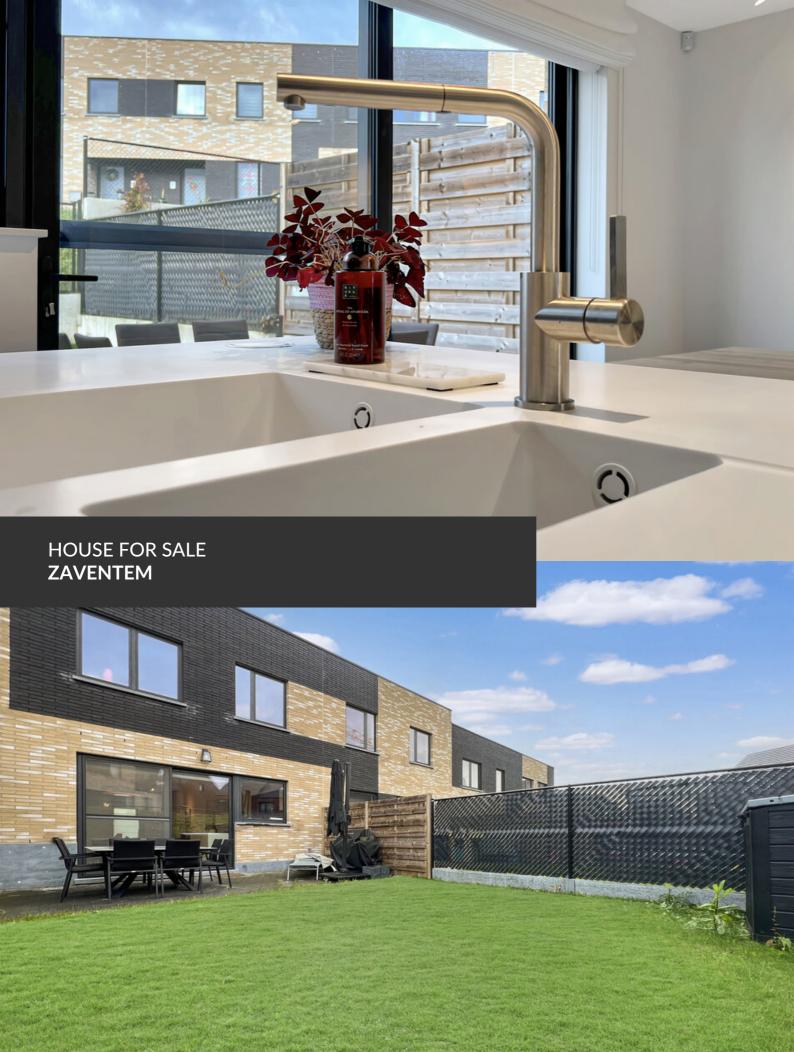

HOUSE FOR SALE

ADRESSE Kapellehof, 7 1930 Zaventem

PRICES 575.000 €

In the quiet heart of Sterrebeek, Propriété Privée presents you this contemporary-styled house with meticulous finishes. Upon entry, you will be pleasantly surprised by the brightness and the spaces that this dwelling offers. On the ground floor, an entrance hall provides access to the living area with its lounge space, dining room, and an open kitchen with a view on the garden. Upstairs, the first two bedrooms share a bathroom, while the master bedroom has its own shower room. The delightful surprise of the house is located in the basement, with nearly 60 m2 offering numerous possibilities for layouts. The residence also features a well-oriented garden and many amenities to make life more comfortable! So, don't wait any longer and come discover this cozy haven with Martin Franken from Propriété Privée.