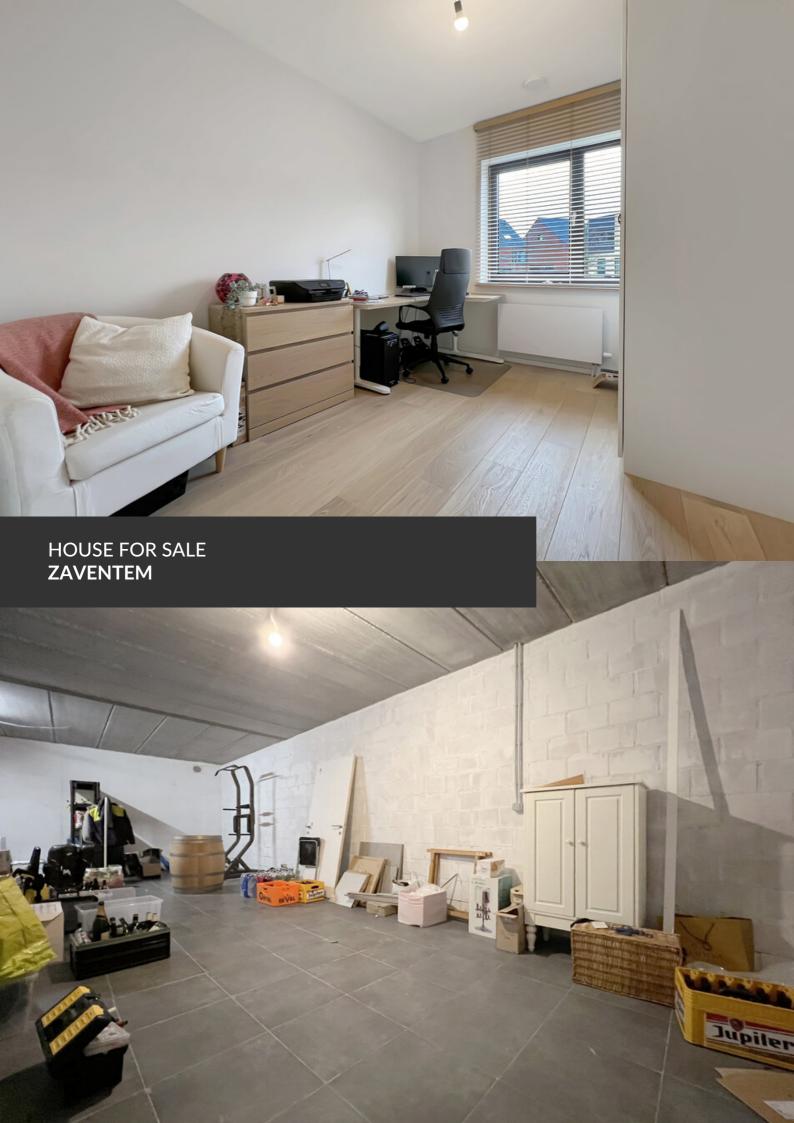

HOUSE FOR SALE

ADRESSE Kapellehof, 7 1930 Zaventem

PRICES 575.000 €

In the quiet heart of Sterrebeek, Propriété Privée presents you this contemporary-styled house with meticulous finishes. Upon entry, you will be pleasantly surprised by the brightness and the spaces that this dwelling offers. On the ground floor, an entrance hall provides access to the living area with its lounge space, dining room, and an open kitchen with a view on the garden. Upstairs, the first two bedrooms share a bathroom, while the master bedroom has its own shower room. The delightful surprise of the house is located in the basement, with nearly 60 m2 offering numerous possibilities for layouts. The residence also features a well-oriented garden and many amenities to make life more comfortable! So, don't wait any longer and come discover this cozy haven with Martin Franken from Propriété Privée.

#### office

Avenue Reine Astrid 92 bte 2 1310 La Hulpe +32 2 216 88 00

https://www.propriete-privee.be - info@propriete-privee.be

| Land surface           | 156 m²                       |
|------------------------|------------------------------|
| Living space           | 130 m²                       |
| Year of construction   | 2020                         |
| Number of bedrooms     | 3                            |
| Surface area bedroom 1 | 11 m²                        |
| Surface area bedroom 2 | 11 m²                        |
| Surface area bedroom 3 | 15 m²                        |
| Number of bathrooms    | 2                            |
| Number of toilets      | 2                            |
| Cellars                | yes                          |
| Type of heating        | underfloor heating partially |